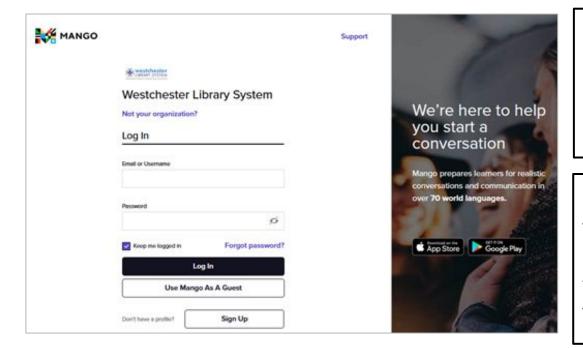

### Mango Languages

- language learning platform
- over 70 languages and ESL study
- focuses on conversation

Access URLs are library-specific Find them here

Patrons with accounts from the previous WLS subscription can log into their existing accounts without registering again.