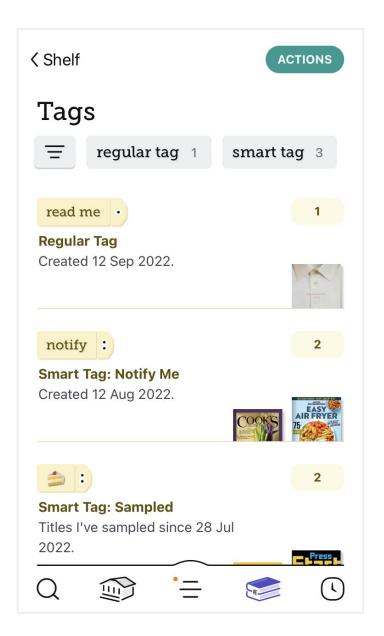

### Libby Tags

- Organize, download, share title lists in html for web, csv for spreadsheet, or json for data
- Smart tags are OverDrive generated, like
  - Titles I've borrowed,
  - Next Issue
  - Notify Me
- Custom tags are user created and can be used to create topical or trending lists