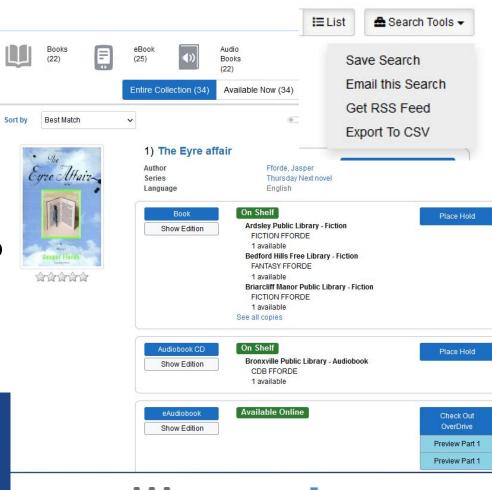

### OverDrive Website

- Collections
- Checkout and
  - go to libbyapp.com to read in browser
  - transfer to ereader

Some items may say they're available but display *Place Hold* messages when a patron tries to check them out. These titles are "always available" only for patrons of libraries that offer Cost Per Circ (CPC). OverDrive knows about this issue, but it would take a major overhaul of their software to fix it. This will continue to happen for the foreseeable future.

### Libby Tags

- Organize, download, share title lists in html for web, csv for spreadsheet, or json for data
- Smart tags are OverDrive generated, like
  - Titles I've borrowed,
  - Next Issue
  - Notify Me
- Custom tags are user created and can be used to create topical or trending lists