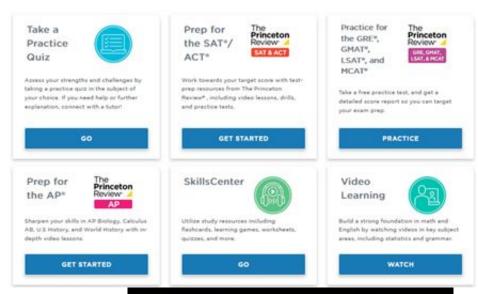

### Tutor.com-Available 24/7

Connect with a Tutor Now Drop Off Your Work Test Prep and Self-Study College and Career

- Advanced Placement® test preparation and college entrance exams, including math, science, English, Spanish, social studies, ACT®/SAT®, GED®/HiSET®, Microsoft® Office and writing.
- Overnight drop-off reviews with detailed guidance and explanations for students or adults
  - essays, book reports, short stories,
     college/scholarship application essays
  - résumés & cover letter
  - tough math problems.
- Practice quizzes to assess student knowledge of over 100 areas in math, science and social studies.
- Tutor.com SkillsCenter Resource Library thousands of educationally sound resources, including instructional videos, downloadable practice worksheets, customizable flashcards, résumé templates, job search websites and career advice.