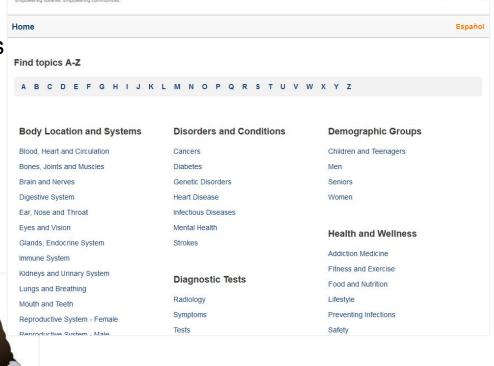

### X-Plain Patient Highlights

- Simple language and clear format
- More than 1400 educational videos
- Basic health information about
  - illnesses or conditions
  - medical tests
  - procedures
- Spanish language version

Search Health Encyclopedia

#### **Diabetes and Meal Planning**

#### Overview

What you eat is closely connected to the amount of sugar in your blood. The right food choices will help you control your blood sugar level and your diabetes.

A meal plan is a guide that tells you what kinds of food to eat at meals and for snacks. The plan also tells you how much food to have. Your diet should be low in cholesterol, low in salt and low in added sugar.