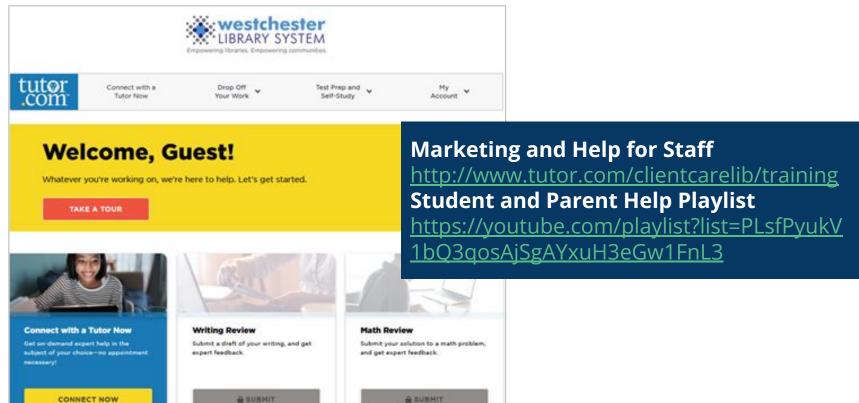

### Tutor.com

- Tutor.com has been updated to LEO the Learning Engagement Platform
- Access through the Westchester Library System website or your library's website. <a href="http://www.tutor.com/westchester">http://www.tutor.com/westchester</a>
- Log in with library card number and PIN

### Tutor.com - Live Tutors 9am-10pm

- http://www.tutor.com/westchester
- Live tutoring is available 9am -10pm daily
- Academic tutoring for homework help, test preparation, skills and concepts for K-12 students, college students and adults
  - Grade level
  - Topic
  - Subject
  - One-to-one professional job search coaching in a supportive and encouraging environment, including resume and cover letter review
  - Spanish language available in some tutoring subjects - disponible Todos los días de 6:00pm hasta 10:00pm EST