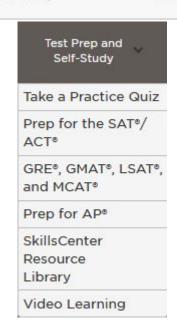

### Tutor.com-Available 24/7

Connect with a Tutor Now Drop Off Your Work Test Prep and Self-Study College and Career

- Advanced Placement® test preparation and college entrance exams, including math, science, English, Spanish, social studies, ACT®/SAT®, GED®/HiSET®, Microsoft® Office and writing.
- Overnight drop-off reviews with detailed guidance and explanations for students or adults
  - essays, book reports, short stories,
     college/scholarship application essays
  - résumés & cover letter
  - tough math problems.
- Practice quizzes to assess student knowledge of over 100 areas in math, science and social studies.
- Tutor.com SkillsCenter Resource Library thousands of educationally sound resources, including instructional videos, downloadable practice worksheets, customizable flashcards, résumé templates, job search websites and career advice.