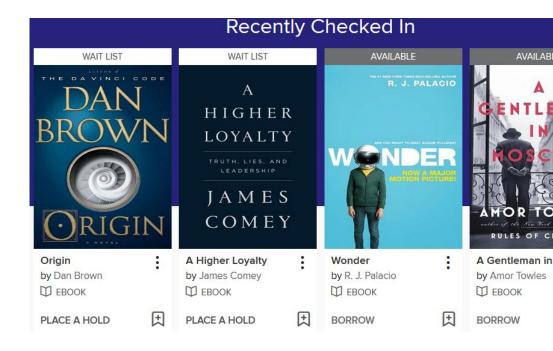

### OverDrive Website

- Collections
- Checkout and
  - go to libbyapp.com to read in browser
  - transfer to ereader

Some items may say they're available but display *Place Hold* messages when a patron tries to check them out. These titles are "always available" only for patrons of libraries that offer Cost Per Circ (CPC). OverDrive knows about this issue, but it would take a major overhaul of their software to fix it. This will continue to happen for the foreseeable future.