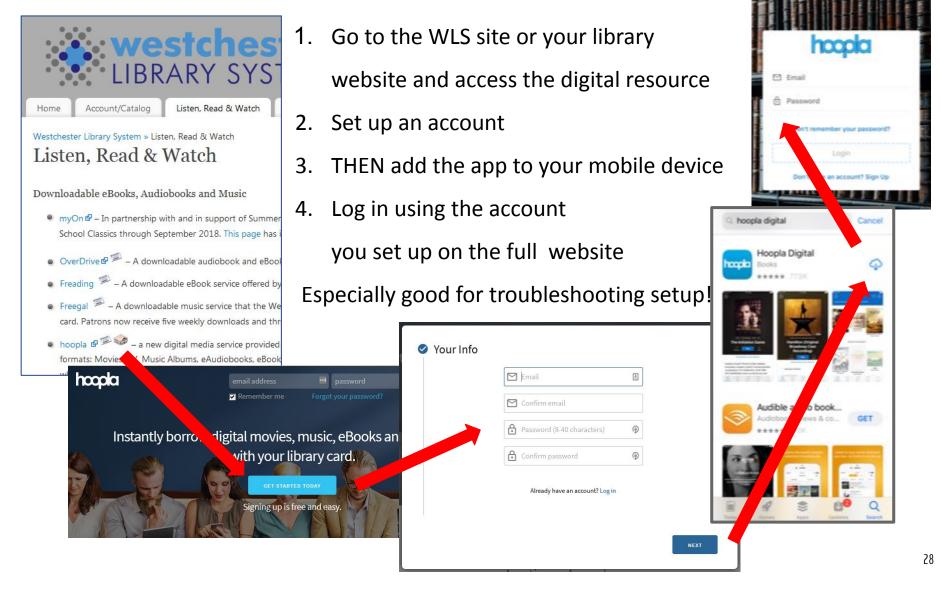

# WLS Digital Resources

Content, Research, and Learning eResource Overview For 2025

Empowering libraries. Empowering communities.

### Key Enhancements and Updates

Rebranding of The Shelf as Estante Infinito

- Hoopla
  - How libraries can improve patron experience

- OverDrive
  - Administrative cleanup and setup to remove old holds and titles to reduce wait times

### WLS eContent Features iOs, Android, and Kindle Fire apps available unless noted

| eResource           | Mobile App Name            | Listen, Read,<br>or Watch? | Features/Strengths                                                                                                                   |
|---------------------|----------------------------|----------------------------|--------------------------------------------------------------------------------------------------------------------------------------|
| OverDrive           | Libby*<br>Sora for schools | L, R, W                    | Popular Fiction & Nonfiction; Foreign Language study; Magazines                                                                      |
| Estante - The Shelf | The Shelf                  | L, W                       | Spanish-language first; movies, TV by country of origin                                                                              |
| Hoopla              | Hoopla Digital***          | L, R, W                    | Music, ebooks, audiobooks, movies, TV, graphic novels; Foreign Language learning; BingePass magazine and video collections           |
| Hoopla Kids         | Hoopla Digital             | L, R, W                    | Same as above for children up to age 12.  Kids Mode is not password protected.                                                       |
| ComicsPlus          | Comics Plus                | R                          | Comics, Manga, Nonfiction (Bio, History, Culture). English and Spanish. Browse by age; <i>Parental Controls with a PIN available</i> |
| Kanopy              | Kanopy***                  | W                          | Video - foreign, indie, classic, documentary, The Great Courses  Parental Controls with a PIN available                              |
| Kanopy Kids         | Kanopy***                  | W                          | Video - educational and entertainment, social awareness                                                                              |
| Medici.TV           | medici.tv                  | W                          | Cultural and arts video; live streamed and recording                                                                                 |
| Freading            | Freading                   | R                          | Fiction and nonfiction, Lonely Planet travel guides, multi-language juvenile titles, comics, SparkNotes                              |
| TumbleBooks         | TumbleBooks                | L,R,W                      | Animated storybooks for children K-6; quizzes and educational games; also Biblioteca Tumblebooks                                     |

### eContent Borrowing ModelS in iOs, Android, and Kindle Fire apps unless noted

| eResource           | Mobile App Name | Listen, Read, or<br>Watch? | Borrowing Model                                                                                                                                                          |
|---------------------|-----------------|----------------------------|--------------------------------------------------------------------------------------------------------------------------------------------------------------------------|
| ComicsPlus          | Comics Plus     | R                          | Unlimited Checkouts. 7 day loan period. Always available                                                                                                                 |
| Estante - The Shelf | The Shelf       | W, L, R                    | Used for movie titles and performing arts titles. All other content, including kids, is unlimited                                                                        |
| Freading            | Freading        | R                          | 12 checkouts per week. 14 day loan                                                                                                                                       |
| Hoopla              | Hoopla Digital  | L, R, W                    | 10 credits/month. Loan period varies by format. Always available. BingePass content: 1 7day checkout for unlimited # of items                                            |
| Hoopla Kids         | Hoopla Digital  | L, R, W                    | 10 credits/month. Loan period varies by format                                                                                                                           |
| Kanopy              | Kanopy***       | W                          | 60 tickets/per month. Tickets required and access time from first viewing vary by title. Learn more about tickets                                                        |
| Kanopy Kids         | Kanopy***       | W                          | Unlimited viewing. No credits required                                                                                                                                   |
| Medict.tv           | Medici.tv       | W                          | Unlimited streaming                                                                                                                                                      |
| OverDrive           | Libby*<br>Sora  | L, R, W                    | 10 simultaneous checkouts. 14 day loan. Magazines are pay per copy (PPC) and aren't part of the checkouts count; some libraries also purchase PPC for their patrons only |
| TumbleBooks         | TumbleBooks     | L,R,W                      | Read books online instead of borrowing. Streaming only                                                                                                                   |

### hoopla

- Multiple Formats
  - ebooks
  - audiobooks
  - music
  - streaming video
    - Movies
    - TV episodes
  - BingePasss
  - Need account and sign in to browse catalog
- Staff can make collections that can be shared with a URL
- Items are always available