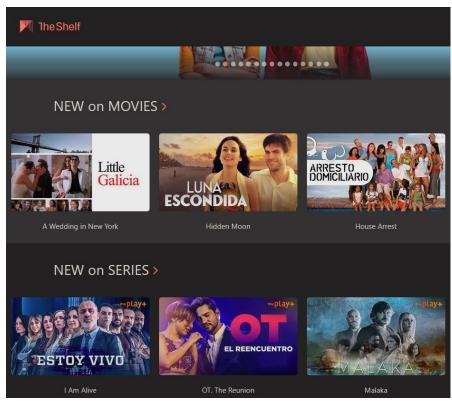

### Key Enhancements For the Public

- Medici.TV
  - arts and culture video platform
  - streaming and recorded
- The Shelf
  - Spanish-language first video platform
  - primarily movies, series, TV channels, performing arts
- Mango Languages
  - language learning platform
  - focuses on conversation
- Hoopla
  - Bonus Borrows during the last seven days of every month

### Key Enhancements - The Shelf

- Spanish-language first multimedia entertainment
- One ticket per view: Movies, Performing arts
- Unlimited viewing: Music, Series, TV channels,
   Podcasts, Games
- Patrons use up to 10 tickets per month
- Focus by country of origin or age audience
- Watch on The Shelf app or Chromecast
- <u>FAQ</u> en Espanol
- <u>FAQ</u> in English

https://theshelf.tv