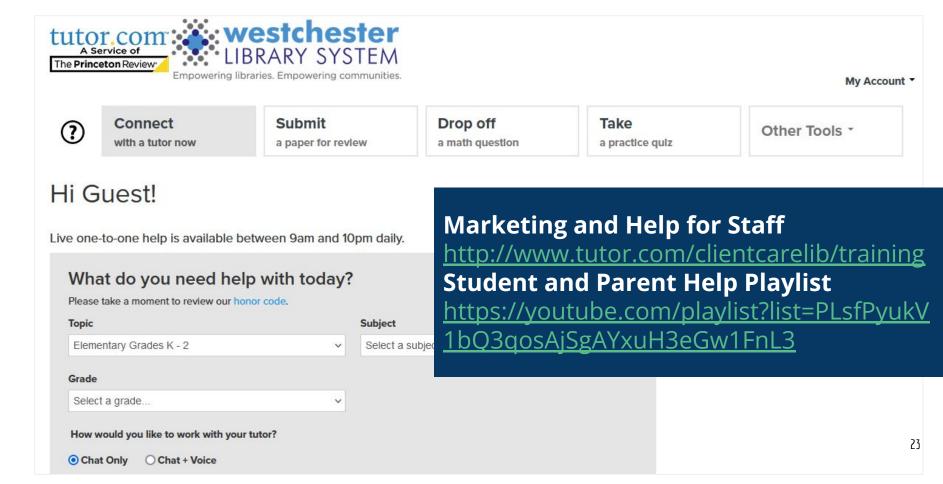

#### Tutor.com

- Access Tutor.com through the Westchester Library System website or your library's website. <a href="http://www.tutor.com/westchester">http://www.tutor.com/westchester</a>
- Log in with your library card number and PIN

### Tutor.com - Live Tutors 9am-10pm

- http://www.tutor.com/westchester
- Live tutoring is available 9am 10pm daily
- Academic tutoring for homework help, test preparation, skills and concepts for K-12 students, college students and adults
  - Grade level
  - Topic
  - Subject
- One-to-one professional job search coaching in a supportive and encouraging environment, including resume and cover letter review
- Spanish language available in some tutoring subjects - disponible Todos los días de 6:00pm hasta 10:00pm EST