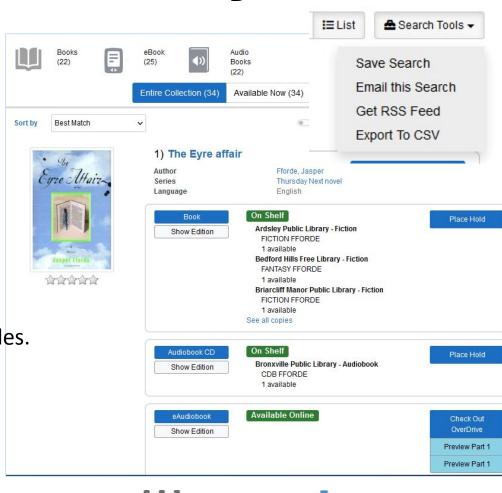

#### OverDrive Website

- Collections
- Checkout and
  - go to libbyapp.com to transfer to ereader
  - use OverDrive Read directly in your browser

Some items may say they're available but display Place Hold messages when a patron tries to check them out. These titles are "always available" only for patrons of libraries that offer Cost Per Circ (CPC). OverDrive knows about this issue, but it would take a major overhaul of their software to fix it. This will continue to happen for the foreseeable future.

# Libby Tags

- Organize, download, share title lists in html for web, csv for spreadsheet, or json for data
- Smart tags are OverDrive generated, like
  - Titles I've borrowed,
  - Next Issue
- Custom tags are user created and can be used to create topical or trending lists