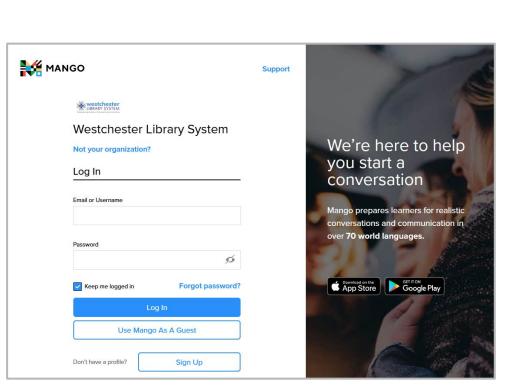

### Key Enhancements For the Public

- Medici.TV
  - arts and culture video platform
  - streaming and recorded
- The Shelf
  - Spanish-language first video platform
  - primarily movies, series, TV channels, performing arts
- Mango Languages
  - language learning platform
  - focuses on conversation
- Hoopla
  - Bonus Borrows during the last seven days of every month

# Key Enhancements - Mango Languages

- language learning platform
- over 70 languages and ESL study
- focuses on conversation

Access URLs are library-specific Find them here

Patrons with accounts from the previous WLS subscription can log into their existing accounts without registering again.