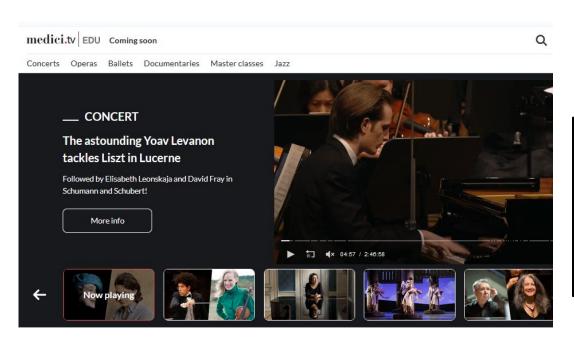

### Key Enhancements For the Public

- Medici.TV
  - arts and culture video platform
  - streaming and recorded
- The Shelf
  - Spanish-language first video platform
  - primarily movies, series, TV channels, performing arts
- Mango Languages
  - language learning platform
  - focuses on conversation
- Hoopla
  - Bonus Borrows during the last seven days of every month

### Key Enhancements - Medici.TV

- arts and culture video platform
- streaming and recorded

Access URLs are library-specific

Find them here

\_\_ Last chance! Catch these titles before they leave our catalogue... SEE ALL