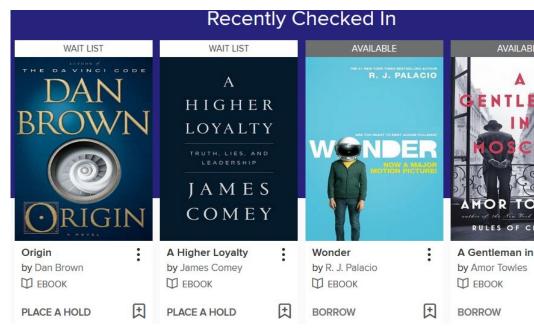

#### OverDrive Website

- Collections
- Checkout and
  - go to libbyapp.com to transfer to ereader
  - use OverDrive Read directly in your browser

Some items may say they're available but display Place Hold messages when a patron tries to check them out. These titles are "always available" only for patrons of libraries that offer Cost Per Circ (CPC). OverDrive knows about this issue, but it would take a major overhaul of their software to fix it. This will continue to happen for the foreseeable future.

# Libby Tags

- Organize, download, share title lists in html for web, csv for spreadsheet, or json for data
- Smart tags are OverDrive generated, like
  - Titles I've borrowed,
  - Next Issue
- Custom tags are user created and can be used to create topical or trending lists