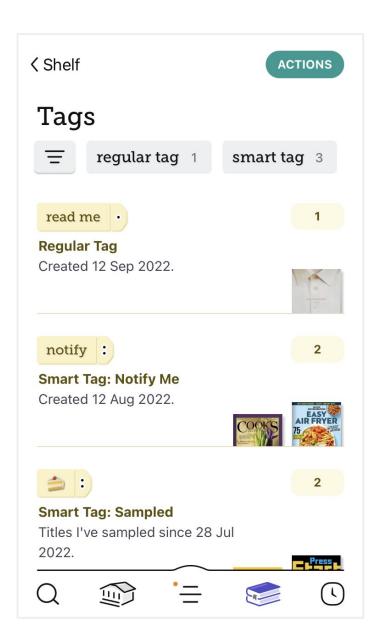

# Libby Tags

- Organize, download, share title lists in html for web, csv for spreadsheet, or json for data
- Smart tags are OverDrive generated, like
  - Titles I've borrowed,
  - Next Issue
- Custom tags are user created and can be used to create topical or trending lists