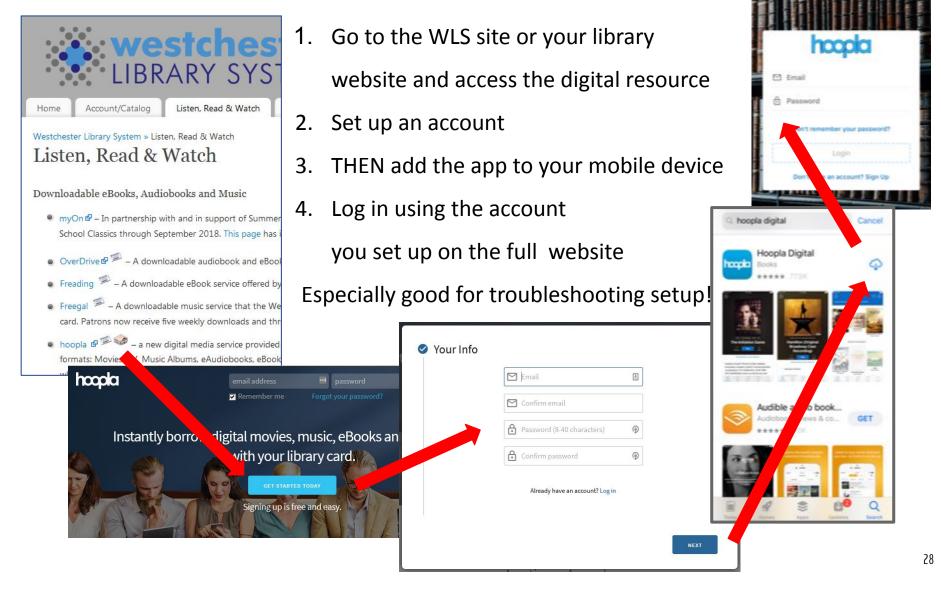

|
| Freading    | Freading        | R                          | 12 checkouts per week. 14 day loan                                                                                                                                       |
| TumbleBooks | TumbleBooks     | L,R,W                      | Read books online instead of borrowing. Streaming only                                                                                                                   |

<sup>\*</sup>also ebook readers except Kindle Paperwhite \*\*also ebook readers (Amazon Paperwhite, nook)

<sup>\*\*\*</sup>also Roku, Apple TV, ChromeCast 4/13/2020

# Getting Started: Start with the App OR



# Marketing Resources and Your Programs

#### eResource Marketing Resources

Your library can create bookshelves AKA collections of featured materials in

- OverDrive
- Hoopla
- Kanopy
- the public catalog

The public catalog includes OverDrive, Hoopla, Kanopy, and LinkedIn Learning titles.

Create Lists in the public catalog to share

Print QR Codes
Hang them in Program or
Topic displays





### Get Help

#### WLS IT wiki < <a href="http://it.westchesterlibraries.org">http://it.westchesterlibraries.org</a>>

- Search for your device type or ebooks
- eResource Training and Marketing
- eContent Help and FAQs
- eResearch Help and FAQs
- <u>eLearning Help and FAQs</u>
- Patron Help For eResources

#### Libby Help

- <u>Libby Help</u>
- Reading with Kindle Great video!

#### Allison Midgley