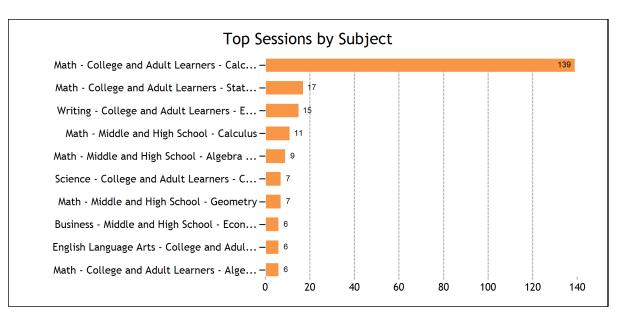

| Live one-to-one Sessions by Subject                       |     |
|-----------------------------------------------------------|-----|
| Elementary Grades 3                                       | 2   |
| Elementary Grades 3 - 6 - Math                            | 2   |
| Math Algebra Drop Off Help                                | 1   |
| Math PreCalculus Drop Off Help                            | 1   |
| WriteTutor Essay Drop Off Review                          | 1   |
| Math                                                      | 201 |
| Math - College and Adult Learners - Algebra II            | 6   |
| Math - College and Adult Learners - Calculus              | 139 |
| Math - College and Adult Learners - Pre-Calculus          | 1   |
| Math - College and Adult Learners - Statistics            | 17  |
| Math - College and Adult Learners - Trigonometry          | 1   |
| Math - Middle and High School - Algebra I                 | 9   |
| Math - Middle and High School - Algebra II                | 6   |
| Math - Middle and High School - Calculus                  | 11  |
| Math - Middle and High School - Geometry                  | 7   |
| Math - Middle and High School - Middle School Math        | 4   |
| Science                                                   | 13  |
| Science - College and Adult Learners - Chemistry          | 7   |
| Science - Middle and High School - Anatomy and Physiology | 2   |
| Science - Middle and High School - Chemistry              | 4   |