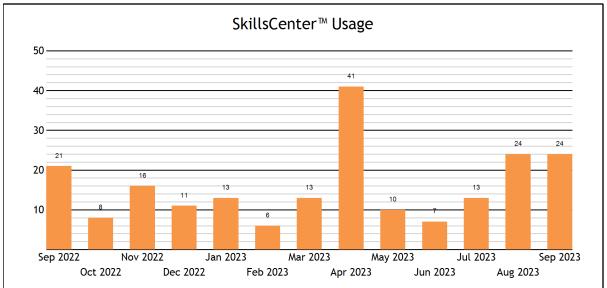

| Usage                      |     |
|----------------------------|-----|
| TOTAL SERVED               | 288 |
| - Live one-to-one Sessions | 264 |
| - SkillsCenter™ Sessions   | 24  |

| Mobile Usage                      |    |
|-----------------------------------|----|
| TOTAL SERVED                      | 46 |
| - Mobile Live one-to-one Sessions | 46 |
| - Mobile SkillsCenter™ Sessions   | 0  |