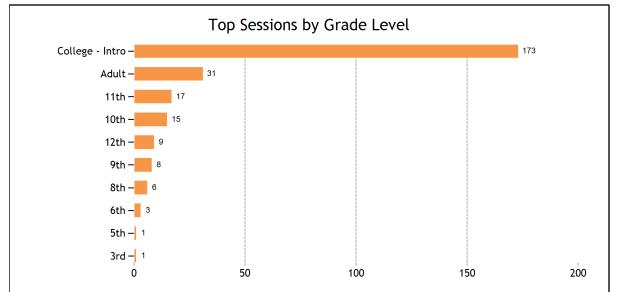

## Live one-to-one Sessions by Grade Level

| 3rd             | 1   |
|-----------------|-----|
| 5th             | 1   |
| 6th             | 3   |
| 8th             | 6   |
| 9th             | 8   |
| 10th            | 15  |
| 11th            | 17  |
| 12th            | 9   |
| College - Intro | 173 |
| Adult           | 31  |