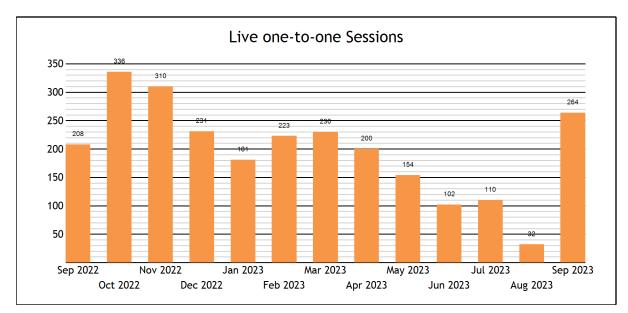

| Usage                      |     |
|----------------------------|-----|
| TOTAL SERVED               | 288 |
| - Live one-to-one Sessions | 264 |
| - SkillsCenter™ Sessions   | 24  |

| Mobile Usage                      |    |
|-----------------------------------|----|
| TOTAL SERVED                      | 46 |
| - Mobile Live one-to-one Sessions | 46 |
| - Mobile SkillsCenter™ Sessions   | 0  |