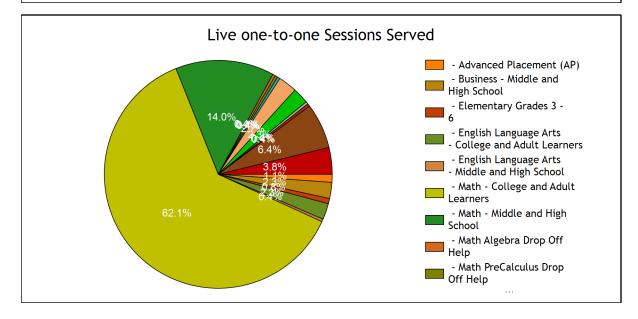

| Live one-to-one Sessions                             |       |
|------------------------------------------------------|-------|
| TOTAL SESSIONS                                       | 264   |
| - Advanced Placement (AP)                            | 3     |
| - Business - Middle and High School                  | 6     |
| - Elementary Grades 3 - 6                            | 2     |
| - English Language Arts - College and Adult Learners | 6     |
| - English Language Arts - Middle and High School     | 1     |
| - Math - College and Adult Learners                  | 164   |
| - Math - Middle and High School                      | 37    |
| - Math Algebra Drop Off Help                         | 1     |
| - Math PreCalculus Drop Off Help                     | 1     |
| - Parent Coaching for Student Success                | 1     |
| - Science - College and Adult Learners               | 7     |
| - Science - Middle and High School                   | 6     |
| - World Languages                                    | 1     |
| - WriteTutor Essay Drop Off Review                   | 1     |
| - Writing - College and Adult Learners               | 17    |
| - Writing - Middle and High School                   | 10    |
| TOTAL HOURS                                          | 92.40 |
| - Advanced Placement (AP)                            | 0.81  |
| - Business - Middle and High School                  | 1.90  |
| - Elementary Grades 3 - 6                            | 0.32  |
| - English Language Arts - College and Adult Learners | 2.04  |
| - English Language Arts - Middle and High School     | 0.36  |
| - Math - College and Adult Learners                  | 61.16 |
| - Math - Middle and High School                      | 11.17 |
| - Math Algebra Drop Off Help                         | 0.27  |
| - Math PreCalculus Drop Off Help                     | 0.18  |
| - Parent Coaching for Student Success                | 0.34  |
| - Science - College and Adult Learners               | 2.50  |
| - Science - Middle and High School                   | 1.48  |
| Mandal Lenguage                                      | 0.00  |