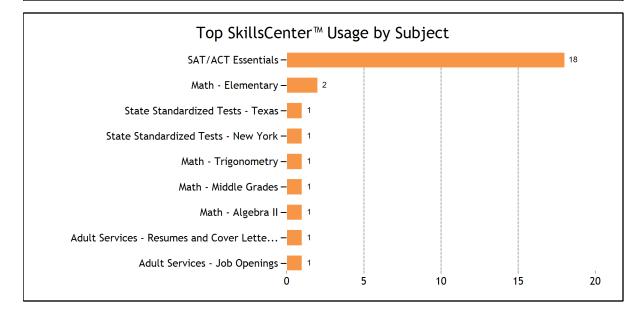

| SkillsCenter™ Usage By Subject             |   |
|--------------------------------------------|---|
| Adult Services - Job Openings              | 1 |
| Adult Services - Resumes and Cover Letters | 1 |
| Math - Algebra II                          | 1 |
| Math - Elementary                          | 2 |
| Math - Middle Grades                       | 1 |

| Math - Trigonometry                 | 1  |
|-------------------------------------|----|
| SAT/ACT Essentials                  | 18 |
| State Standardized Tests - New York | 1  |
| State Standardized Tests - Texas    | 1  |
|                                     |    |
| User Accounts                       |    |