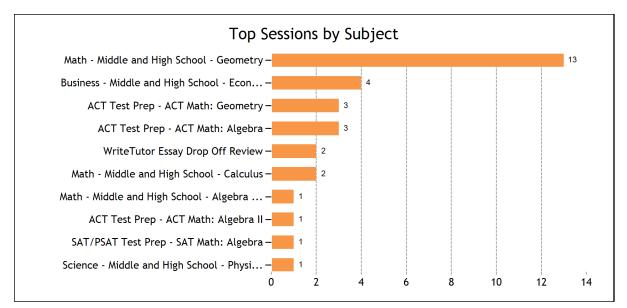

| Usage                                            |       |
|--------------------------------------------------|-------|
| TOTAL SERVED                                     | 56    |
| - Live one-to-one Sessions                       | 32    |
| - SkillsCenter™ Sessions                         | 24    |
|                                                  |       |
| Mobile Usage                                     |       |
| TOTAL SERVED                                     | 2     |
| - Mobile Live one-to-one Sessions                | 2     |
| - Mobile SkillsCenter™ Sessions                  | 0     |
|                                                  |       |
| Live one-to-one Sessions                         |       |
| TOTAL SESSIONS                                   | 32    |
| - ACT Test Prep                                  | 7     |
| - Business - Middle and High School              | 4     |
| - English Language Arts - Middle and High School | 1     |
| - Math - Middle and High School                  | 16    |
| - SAT/PSAT Test Prep                             | 1     |
| - Science - Middle and High School               | 1     |
| - WriteTutor Essay Drop Off Review               | 2     |
| TOTAL HOURS                                      | 8.71  |
| - ACT Test Prep                                  | 1.16  |
| - Business - Middle and High School              | 1.20  |
| - English Language Arts - Middle and High School | 0.47  |
| - Math - Middle and High School                  | 4.43  |
| - SAT/PSAT Test Prep                             | 0.40  |
| - Science - Middle and High School               | 0.39  |
| - WriteTutor Essay Drop Off Review               | 0.66  |
| AVERAGE SESSION LENGTH                           | 16.33 |
| - ACT Test Prep                                  | 9.96  |
| - Business - Middle and High School              | 17.93 |
| - English Language Arts - Middle and High School | 27.90 |
| - Math - Middle and High School                  | 16.62 |
| - SAT/PSAT Test Prep                             | 23.95 |
| - Science - Middle and High School               | 23.62 |
| - WriteTutor Essay Drop Off Review               | 19.83 |
|                                                  |       |
| Live one-to-one Sessions by Subject              |       |
| WriteTutor Essay Drop Off Review                 | 2     |
| Math                                             | 16    |
| Math - Middle and High School - Algebra II       | 1     |
| Math - Middle and High School - Calculus         | 2     |
| Math - Middle and High School - Geometry         | 13    |

| Comments                                                                                                                | Grade |
|-------------------------------------------------------------------------------------------------------------------------|-------|
| is this service helping you be more confident about your school work:                                                   | 3470  |
| Is this service helping you improve your grades:  Is this service helping you be more confident about your school work? | 94%   |
| Is this service helping you improve your grades?                                                                        | 100%  |
| Would you recommend this service to a friend?  Is this service helping you complete your homework assignments?          | 100%  |
|                                                                                                                         | 94%   |
| Live one-to-one Sessions Feedback  Are you glad your organization offers this service?                                  | 100%  |
| Live one to one Coopiene Foodbook                                                                                       |       |
| New Accounts Created                                                                                                    | 33    |
| Total Accounts                                                                                                          | 2358  |
| User Accounts                                                                                                           |       |
|                                                                                                                         |       |
| Standardized Tests Preparation - Other Tests                                                                            | 1     |
| SAT/ACT Essentials                                                                                                      | 17    |
| Math - Elementary                                                                                                       | 32    |
| Math - Calculus                                                                                                         | 1     |
| Math - Algebra                                                                                                          | 1     |
| Adult Services - GED                                                                                                    | 2     |
| Adult Services - Financial Literacy                                                                                     | 1     |
| SkillsCenter™ Usage By Subject                                                                                          |       |
| , 44.                                                                                                                   |       |
| Adult                                                                                                                   | 2     |
| College - Intro                                                                                                         | 4     |
| 12th                                                                                                                    | 8     |
| 10th                                                                                                                    | 3     |
| 10th                                                                                                                    |       |
| Live one-to-one Sessions by Grade Level  8th                                                                            | 13    |
|                                                                                                                         |       |
| SAT/PSAT Test Prep - SAT Math: Algebra                                                                                  | 1     |
| SAT/PSAT Test Prep                                                                                                      | 1     |
| English Language Arts - Middle and High School - American Literature                                                    | 1     |
| English Language Arts                                                                                                   | 1     |
| ACT Test Prep - ACT Math: Geometry                                                                                      | 3     |
| ACT Test Prep - ACT Math: Algebra II                                                                                    | 1     |
| ACT Test Prep - ACT Math: Algebra                                                                                       | 3     |
| ACT Test Prep                                                                                                           | 7     |
| Business - Middle and High School - Economics                                                                           | 4     |
| Business                                                                                                                | 4     |
| Science - Middle and High School - Physics                                                                              | 1     |
| Science                                                                                                                 | 1     |