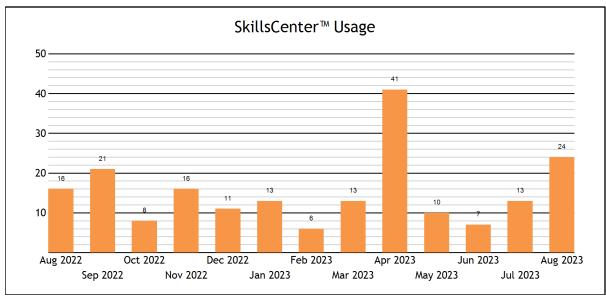

| Usage                                            |       |
|--------------------------------------------------|-------|
| TOTAL SERVED                                     | 56    |
| - Live one-to-one Sessions                       | 32    |
| - SkillsCenter™ Sessions                         | 24    |
|                                                  |       |
| Mobile Usage                                     |       |
| TOTAL SERVED                                     | 2     |
| - Mobile Live one-to-one Sessions                | 2     |
| - Mobile SkillsCenter™ Sessions                  | 0     |
|                                                  |       |
| Live one-to-one Sessions                         |       |
| TOTAL SESSIONS                                   | 32    |
| - ACT Test Prep                                  | 7     |
| - Business - Middle and High School              | 4     |
| - English Language Arts - Middle and High School | 1     |
| - Math - Middle and High School                  | 16    |
| - SAT/PSAT Test Prep                             | 1     |
| - Science - Middle and High School               | 1     |
| - WriteTutor Essay Drop Off Review               | 2     |
| TOTAL HOURS                                      | 8.71  |
| - ACT Test Prep                                  | 1.16  |
| - Business - Middle and High School              | 1.20  |
| - English Language Arts - Middle and High School | 0.47  |
| - Math - Middle and High School                  | 4.43  |
| - SAT/PSAT Test Prep                             | 0.40  |
| - Science - Middle and High School               | 0.39  |
| - WriteTutor Essay Drop Off Review               | 0.66  |
| AVERAGE SESSION LENGTH                           | 16.33 |
| - ACT Test Prep                                  | 9.96  |
| - Business - Middle and High School              | 17.93 |
| - English Language Arts - Middle and High School | 27.90 |
| - Math - Middle and High School                  | 16.62 |
| - SAT/PSAT Test Prep                             | 23.95 |
| - Science - Middle and High School               | 23.62 |
| - WriteTutor Essay Drop Off Review               | 19.83 |
|                                                  |       |
| Live one-to-one Sessions by Subject              |       |
| WriteTutor Essay Drop Off Review                 | 2     |
| Math                                             | 16    |
| Math - Middle and High School - Algebra II       | 1     |
| Math - Middle and High School - Calculus         | 2     |
| Math - Middle and High School - Geometry         | 13    |