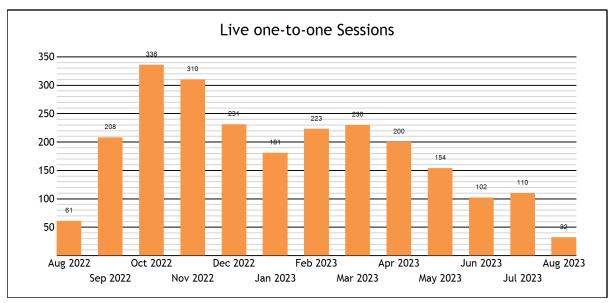

| Usage                                            |       |
|--------------------------------------------------|-------|
| TOTAL SERVED                                     | 56    |
| - Live one-to-one Sessions                       | 32    |
| - SkillsCenter™ Sessions                         | 24    |
|                                                  |       |
| Mobile Usage                                     |       |
| TOTAL SERVED                                     | 2     |
| - Mobile Live one-to-one Sessions                | 2     |
| - Mobile SkillsCenter™ Sessions                  | 0     |
|                                                  |       |
| Live one-to-one Sessions                         |       |
| TOTAL SESSIONS                                   | 32    |
| - ACT Test Prep                                  | 7     |
| - Business - Middle and High School              | 4     |
| - English Language Arts - Middle and High School | 1     |
| - Math - Middle and High School                  | 16    |
| - SAT/PSAT Test Prep                             | 1     |
| - Science - Middle and High School               | 1     |
| - WriteTutor Essay Drop Off Review               | 2     |
| TOTAL HOURS                                      | 8.71  |
| - ACT Test Prep                                  | 1.16  |
| - Business - Middle and High School              | 1.20  |
| - English Language Arts - Middle and High School | 0.47  |
| - Math - Middle and High School                  | 4.43  |
| - SAT/PSAT Test Prep                             | 0.40  |
| - Science - Middle and High School               | 0.39  |
| - WriteTutor Essay Drop Off Review               | 0.66  |
| AVERAGE SESSION LENGTH                           | 16.33 |
| - ACT Test Prep                                  | 9.96  |
| - Business - Middle and High School              | 17.93 |
| - English Language Arts - Middle and High School | 27.90 |
| - Math - Middle and High School                  | 16.62 |
| - SAT/PSAT Test Prep                             | 23.95 |
| - Science - Middle and High School               | 23.62 |
| - WriteTutor Essay Drop Off Review               | 19.83 |
|                                                  |       |
| Live one-to-one Sessions by Subject              |       |
| WriteTutor Essay Drop Off Review                 | 2     |
| Math                                             | 16    |
| Math - Middle and High School - Algebra II       | 1     |
| Math - Middle and High School - Calculus         | 2     |
| Math - Middle and High School - Geometry         | 13    |