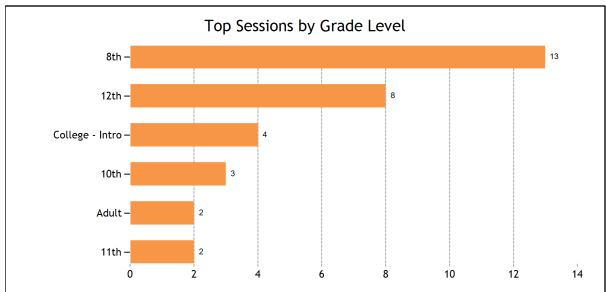

| Comments                                                                                                                | Grade |
|-------------------------------------------------------------------------------------------------------------------------|-------|
| is this service helping you be more confident about your school work:                                                   | 3470  |
| Is this service helping you improve your grades:  Is this service helping you be more confident about your school work? | 94%   |
| Is this service helping you improve your grades?                                                                        | 100%  |
| Would you recommend this service to a friend?  Is this service helping you complete your homework assignments?          | 100%  |
|                                                                                                                         | 94%   |
| Live one-to-one Sessions Feedback  Are you glad your organization offers this service?                                  | 100%  |
| Live one to one Coopiene Foodbook                                                                                       |       |
| New Accounts Created                                                                                                    | 33    |
| Total Accounts                                                                                                          | 2358  |
| User Accounts                                                                                                           |       |
|                                                                                                                         |       |
| Standardized Tests Preparation - Other Tests                                                                            | 1     |
| SAT/ACT Essentials                                                                                                      | 17    |
| Math - Elementary                                                                                                       | 32    |
| Math - Calculus                                                                                                         | 1     |
| Math - Algebra                                                                                                          | 1     |
| Adult Services - GED                                                                                                    | 2     |
| Adult Services - Financial Literacy                                                                                     | 1     |
| SkillsCenter™ Usage By Subject                                                                                          |       |
| , 44.                                                                                                                   |       |
| Adult                                                                                                                   | 2     |
| College - Intro                                                                                                         | 4     |
| 12th                                                                                                                    | 8     |
| 10th                                                                                                                    | 3     |
| 10th                                                                                                                    |       |
| Live one-to-one Sessions by Grade Level  8th                                                                            | 13    |
|                                                                                                                         |       |
| SAT/PSAT Test Prep - SAT Math: Algebra                                                                                  | 1     |
| SAT/PSAT Test Prep                                                                                                      | 1     |
| English Language Arts - Middle and High School - American Literature                                                    | 1     |
| English Language Arts                                                                                                   | 1     |
| ACT Test Prep - ACT Math: Geometry                                                                                      | 3     |
| ACT Test Prep - ACT Math: Algebra II                                                                                    | 1     |
| ACT Test Prep - ACT Math: Algebra                                                                                       | 3     |
| ACT Test Prep                                                                                                           | 7     |
| Business - Middle and High School - Economics                                                                           | 4     |
| Business                                                                                                                | 4     |
| Science - Middle and High School - Physics                                                                              | 1     |
| Science                                                                                                                 | 1     |