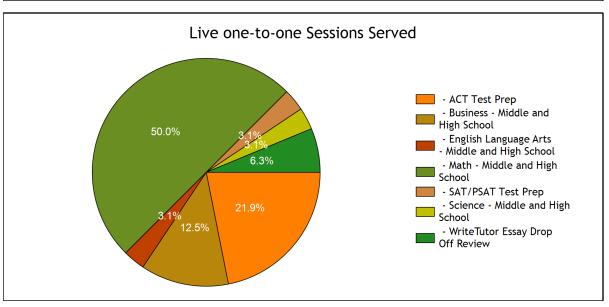

| Usage                                            |       |
|--------------------------------------------------|-------|
| TOTAL SERVED                                     | 56    |
| - Live one-to-one Sessions                       | 32    |
| - SkillsCenter™ Sessions                         | 24    |
|                                                  |       |
| Mobile Usage                                     |       |
| TOTAL SERVED                                     | 2     |
| - Mobile Live one-to-one Sessions                | 2     |
| - Mobile SkillsCenter™ Sessions                  | 0     |
|                                                  |       |
| Live one-to-one Sessions                         |       |
| TOTAL SESSIONS                                   | 32    |
| - ACT Test Prep                                  | 7     |
| - Business - Middle and High School              | 4     |
| - English Language Arts - Middle and High School | 1     |
| - Math - Middle and High School                  | 16    |
| - SAT/PSAT Test Prep                             | 1     |
| - Science - Middle and High School               | 1     |
| - WriteTutor Essay Drop Off Review               | 2     |
| TOTAL HOURS                                      | 8.71  |
| - ACT Test Prep                                  | 1.16  |
| - Business - Middle and High School              | 1.20  |
| - English Language Arts - Middle and High School | 0.47  |
| - Math - Middle and High School                  | 4.43  |
| - SAT/PSAT Test Prep                             | 0.40  |
| - Science - Middle and High School               | 0.39  |
| - WriteTutor Essay Drop Off Review               | 0.66  |
| AVERAGE SESSION LENGTH                           | 16.33 |
| - ACT Test Prep                                  | 9.96  |
| - Business - Middle and High School              | 17.93 |
| - English Language Arts - Middle and High School | 27.90 |
| - Math - Middle and High School                  | 16.62 |
| - SAT/PSAT Test Prep                             | 23.95 |
| - Science - Middle and High School               | 23.62 |
| - WriteTutor Essay Drop Off Review               | 19.83 |
|                                                  |       |
| Live one-to-one Sessions by Subject              |       |
| WriteTutor Essay Drop Off Review                 | 2     |
| Math                                             | 16    |
| Math - Middle and High School - Algebra II       | 1     |
| Math - Middle and High School - Calculus         | 2     |
| Math - Middle and High School - Geometry         | 13    |