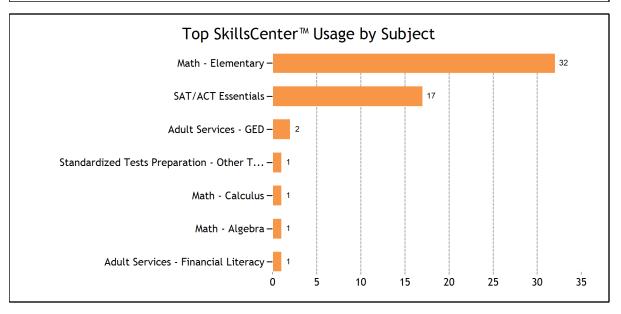

| Comments                                                                                                                | Grade |
|-------------------------------------------------------------------------------------------------------------------------|-------|
| is this service helping you be more confident about your school work:                                                   | 3470  |
| Is this service helping you improve your grades:  Is this service helping you be more confident about your school work? | 94%   |
| Is this service helping you improve your grades?                                                                        | 100%  |
| Would you recommend this service to a friend?  Is this service helping you complete your homework assignments?          | 100%  |
|                                                                                                                         | 94%   |
| Live one-to-one Sessions Feedback  Are you glad your organization offers this service?                                  | 100%  |
| Live one to one Coopiene Foodbook                                                                                       |       |
| New Accounts Created                                                                                                    | 33    |
| Total Accounts                                                                                                          | 2358  |
| User Accounts                                                                                                           |       |
|                                                                                                                         |       |
| Standardized Tests Preparation - Other Tests                                                                            | 1     |
| SAT/ACT Essentials                                                                                                      | 17    |
| Math - Elementary                                                                                                       | 32    |
| Math - Calculus                                                                                                         | 1     |
| Math - Algebra                                                                                                          | 1     |
| Adult Services - GED                                                                                                    | 2     |
| Adult Services - Financial Literacy                                                                                     | 1     |
| SkillsCenter™ Usage By Subject                                                                                          |       |
| , 44.                                                                                                                   |       |
| Adult                                                                                                                   | 2     |
| College - Intro                                                                                                         | 4     |
| 12th                                                                                                                    | 8     |
| 10th                                                                                                                    | 3     |
| 10th                                                                                                                    |       |
| Live one-to-one Sessions by Grade Level  8th                                                                            | 13    |
|                                                                                                                         |       |
| SAT/PSAT Test Prep - SAT Math: Algebra                                                                                  | 1     |
| SAT/PSAT Test Prep                                                                                                      | 1     |
| English Language Arts - Middle and High School - American Literature                                                    | 1     |
| English Language Arts                                                                                                   | 1     |
| ACT Test Prep - ACT Math: Geometry                                                                                      | 3     |
| ACT Test Prep - ACT Math: Algebra II                                                                                    | 1     |
| ACT Test Prep - ACT Math: Algebra                                                                                       | 3     |
| ACT Test Prep                                                                                                           | 7     |
| Business - Middle and High School - Economics                                                                           | 4     |
| Business                                                                                                                | 4     |
| Science - Middle and High School - Physics                                                                              | 1     |
| Science                                                                                                                 | 1     |