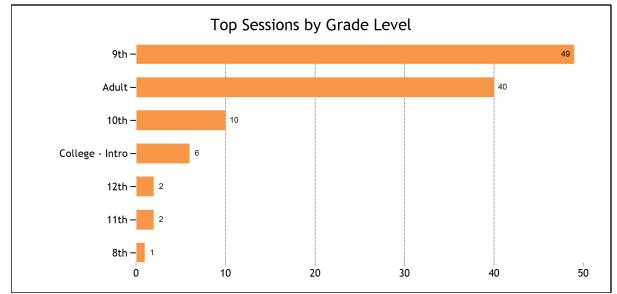

| 8th             | 1  |
|-----------------|----|
| 9th             | 49 |
| 10th            | 10 |
| 11th            | 2  |
| 12th            | 2  |
| College - Intro | 6  |
| Adult           | 40 |

| SkillsCenter™ Usage By Subject               |   |
|----------------------------------------------|---|
| Adult Services - Job Openings                | 1 |
| Math - Algebra                               | 2 |
| Math - Elementary                            | 6 |
| Math - Geometry                              | 3 |
| SAT/ACT Essentials                           | 8 |
| Social Studies - Middle Grades               | 1 |
| Standardized Tests Preparation - Other Tests | 2 |
|                                              |   |