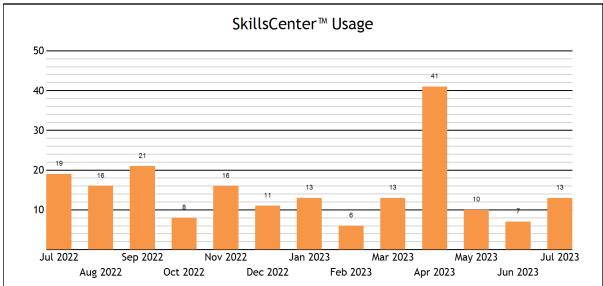

| Usage                      |     |
|----------------------------|-----|
| TOTAL SERVED               | 123 |
| - Live one-to-one Sessions | 110 |
| - SkillsCenter™ Sessions   | 13  |
|                            |     |

| 8th             | 1  |
|-----------------|----|
| 9th             | 49 |
| 10th            | 10 |
| 11th            | 2  |
| 12th            | 2  |
| College - Intro | 6  |
| Adult           | 40 |

| SkillsCenter™ Usage By Subject               |   |
|----------------------------------------------|---|
| Adult Services - Job Openings                | 1 |
| Math - Algebra                               | 2 |
| Math - Elementary                            | 6 |
| Math - Geometry                              | 3 |
| SAT/ACT Essentials                           | 8 |
| Social Studies - Middle Grades               | 1 |
| Standardized Tests Preparation - Other Tests | 2 |
|                                              |   |