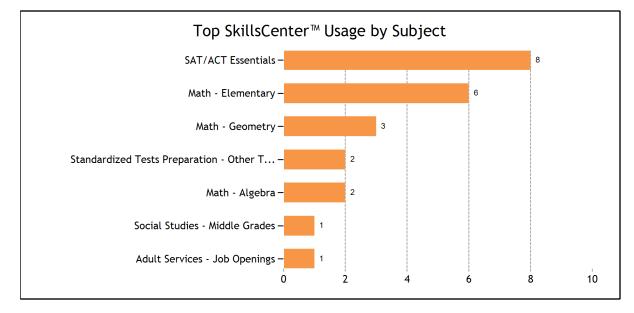

| 8th             | 1  |
|-----------------|----|
| 9th             | 49 |
| 10th            | 10 |
| 11th            | 2  |
| 12th            | 2  |
| College - Intro | 6  |
| Adult           | 40 |

| SkillsCenter™ Usage By Subject               |   |
|----------------------------------------------|---|
| Adult Services - Job Openings                | 1 |
| Math - Algebra                               | 2 |
| Math - Elementary                            | 6 |
| Math - Geometry                              | 3 |
| SAT/ACT Essentials                           | 8 |
| Social Studies - Middle Grades               | 1 |
| Standardized Tests Preparation - Other Tests | 2 |
|                                              |   |