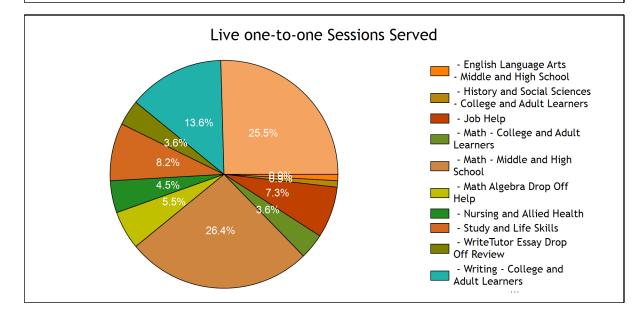

## Live one-to-one Sessions

| TOTAL SESSIONS                                             | 110   |
|------------------------------------------------------------|-------|
| - English Language Arts - Middle and High School           | 1     |
| - History and Social Sciences - College and Adult Learners | 1     |
| - Job Help                                                 | 8     |
| - Math - College and Adult Learners                        | 4     |
| - Math - Middle and High School                            | 29    |
| - Math Algebra Drop Off Help                               | 6     |
| - Nursing and Allied Health                                | 5     |
| - Study and Life Skills                                    | 9     |
| - WriteTutor Essay Drop Off Review                         | 4     |
| - Writing - College and Adult Learners                     | 15    |
| - Writing - Middle and High School                         | 28    |
| TOTAL HOURS                                                | 41.01 |
| - English Language Arts - Middle and High School           | 0.39  |
| - History and Social Sciences - College and Adult Learners | 0.50  |
| - Job Help                                                 | 1.98  |
| - Math - College and Adult Learners                        | 2.61  |
| - Math - Middle and High School                            | 12.09 |
| - Math Algebra Drop Off Help                               | 2.88  |
| - Nursing and Allied Health                                | 1.47  |
| - Study and Life Skills                                    | 1.70  |
| - WriteTutor Essay Drop Off Review                         | 1.30  |
| - Writing - College and Adult Learners                     | 3.76  |
| - Writing - Middle and High School                         | 12.33 |
| AVERAGE SESSION LENGTH                                     | 22.37 |
| - English Language Arts - Middle and High School           | 23.53 |
| - History and Social Sciences - College and Adult Learners | 29.98 |
| - Job Help                                                 | 14.82 |
| - Math - College and Adult Learners                        | 39.08 |
| - Math - Middle and High School                            | 25.01 |
| - Math Algebra Drop Off Help                               | 28.77 |