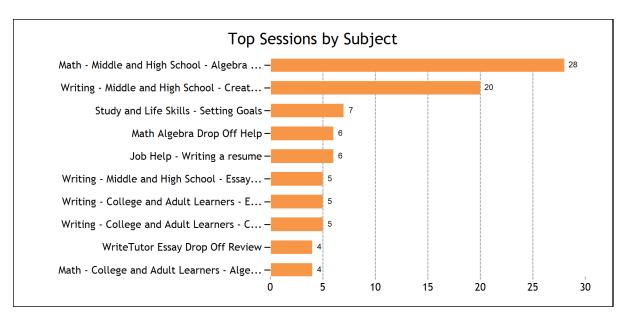

| Math Algebra Drop Off Help                                                       | 6  |
|----------------------------------------------------------------------------------|----|
| WriteTutor Essay Drop Off Review                                                 | 4  |
| Math                                                                             | 33 |
| Math - College and Adult Learners - Algebra I                                    | 4  |
| Math - Middle and High School - Algebra I                                        | 28 |
| Math - Middle and High School - Algebra II                                       | 1  |
| Job Help                                                                         | 8  |
| Job Help - Finding a Job                                                         | 2  |
| Job Help - Writing a resume                                                      | e  |
| Writing                                                                          | 43 |
| Writing - College and Adult Learners - College Admissions and Scholarship Essays | 1  |
| Writing - College and Adult Learners - College Level Writing                     | Ę  |
| Writing - College and Adult Learners - Creative Writing                          | 3  |
| Writing - College and Adult Learners - Essay Writing                             | 5  |
| Writing - College and Adult Learners - Research Papers                           | 1  |
| Writing - Middle and High School - Citations                                     | 1  |
| Writing - Middle and High School - College Admissions and Scholarship Essays     | 2  |
| Writing - Middle and High School - Creative Writing                              | 20 |
| Writing - Middle and High School - Essay Writing                                 | 5  |
| History and Social Sciences                                                      | 1  |
| History and Social Sciences - College and Adult Learners - Ethics                | 1  |
| Nursing and Allied Health                                                        | Ę  |
| Nursing and Allied Health - Anatomy and Physiology                               | 1  |
| Nursing and Allied Health - Medical Terminology                                  | 1  |
| Nursing and Allied Health - Nursing Care Plans                                   | 1  |
| Nursing and Allied Health - Pharmacology                                         | 1  |
| Nursing and Allied Health - Psychology                                           | 1  |
| English Language Arts                                                            | 1  |
| English Language Arts - Middle and High School - Literature                      | 1  |
| Study and Life Skills                                                            | ç  |
| Study and Life Skills - Conducting Research                                      | 1  |
| Study and Life Skills - Setting Goals                                            | 7  |
| Study and Life Skills - Studying Effectively                                     | 1  |