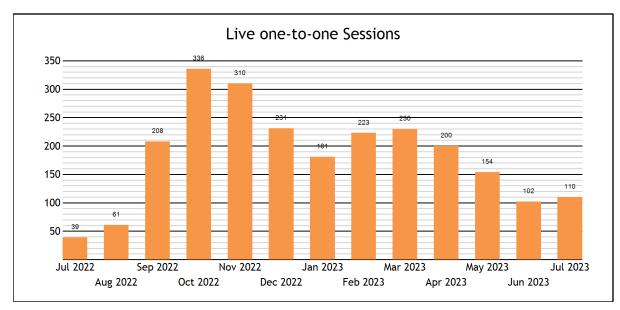

| Usage                      |     |
|----------------------------|-----|
| TOTAL SERVED               | 123 |
| - Live one-to-one Sessions | 110 |
| - SkillsCenter™ Sessions   | 13  |
|                            |     |

## Live one-to-one Sessions

| TOTAL SESSIONS                                             | 110   |
|------------------------------------------------------------|-------|
| - English Language Arts - Middle and High School           | 1     |
| - History and Social Sciences - College and Adult Learners | 1     |
| - Job Help                                                 | 8     |
| - Math - College and Adult Learners                        | 4     |
| - Math - Middle and High School                            | 29    |
| - Math Algebra Drop Off Help                               | 6     |
| - Nursing and Allied Health                                | 5     |
| - Study and Life Skills                                    | 9     |
| - WriteTutor Essay Drop Off Review                         | 4     |
| - Writing - College and Adult Learners                     | 15    |
| - Writing - Middle and High School                         | 28    |
| TOTAL HOURS                                                | 41.01 |
| - English Language Arts - Middle and High School           | 0.39  |
| - History and Social Sciences - College and Adult Learners | 0.50  |
| - Job Help                                                 | 1.98  |
| - Math - College and Adult Learners                        | 2.61  |
| - Math - Middle and High School                            | 12.09 |
| - Math Algebra Drop Off Help                               | 2.88  |
| - Nursing and Allied Health                                | 1.47  |
| - Study and Life Skills                                    | 1.70  |
| - WriteTutor Essay Drop Off Review                         | 1.30  |
| - Writing - College and Adult Learners                     | 3.76  |
| - Writing - Middle and High School                         | 12.33 |
| AVERAGE SESSION LENGTH                                     | 22.37 |
| - English Language Arts - Middle and High School           | 23.53 |
| - History and Social Sciences - College and Adult Learners | 29.98 |
| - Job Help                                                 | 14.82 |
| - Math - College and Adult Learners                        | 39.08 |
| - Math - Middle and High School                            | 25.01 |
| - Math Algebra Drop Off Help                               | 28.77 |