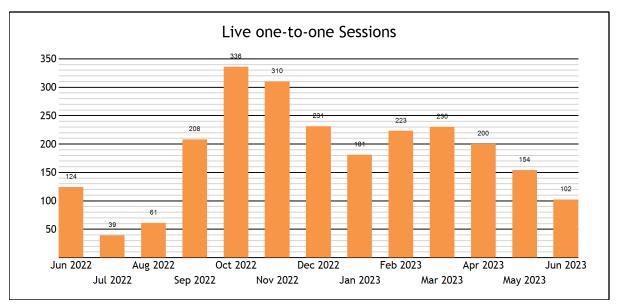

| Usage                                                |     |
|------------------------------------------------------|-----|
| TOTAL SERVED                                         | 109 |
| - Live one-to-one Sessions                           | 102 |
| - SkillsCenter™ Sessions                             | 7   |
|                                                      |     |
| Mobile Usage                                         |     |
| TOTAL SERVED                                         | 26  |
| - Mobile Live one-to-one Sessions                    | 26  |
| - Mobile SkillsCenter™ Sessions                      | 0   |
|                                                      |     |
| Live one-to-one Sessions                             |     |
| TOTAL SESSIONS                                       | 102 |
| - Elementary Grades 3 - 6                            | 1   |
| - English Language Arts - College and Adult Learners | 1   |