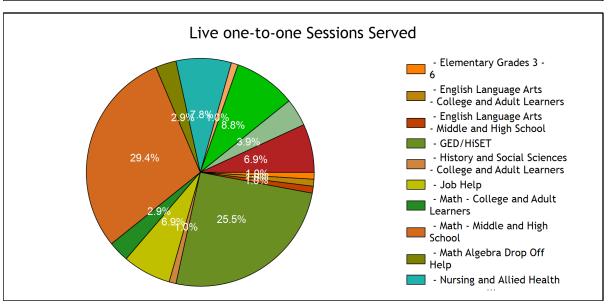

| - English Language Arts - Middle and High School           | 1     |
|------------------------------------------------------------|-------|
| - GED/HISET                                                | 26    |
| - History and Social Sciences - College and Adult Learners | 1     |
| - Job Help                                                 | 7     |
| - Math - College and Adult Learners                        | 3     |
| - Math - Middle and High School                            | 30    |
| - Math Algebra Drop Off Help                               | 3     |
| - Nursing and Allied Health                                | 8     |
| - Parent Coaching for Student Success                      | 1     |
| - Science - Middle and High School                         | 9     |
| - Writing - College and Adult Learners                     | 4     |
| - Writing - Middle and High School                         | 7     |
| TOTAL HOURS                                                | 30.02 |
| - Elementary Grades 3 - 6                                  | 0.05  |
| - English Language Arts - College and Adult Learners       | 0.23  |
| - English Language Arts - Middle and High School           | 0.48  |
| - GED/HISET                                                | 9.14  |
| - History and Social Sciences - College and Adult Learners | 0.27  |
| - Job Help                                                 | 1.95  |
| - Math - College and Adult Learners                        | 0.89  |
| - Math - Middle and High School                            | 6.41  |
| - Math Algebra Drop Off Help                               | 1.79  |
| - Nursing and Allied Health                                | 1.55  |
| - Parent Coaching for Student Success                      | 0.06  |
| - Science - Middle and High School                         | 3.11  |
| - Writing - College and Adult Learners                     | 0.90  |
| - Writing - Middle and High School                         | 3.20  |
| AVERAGE SESSION LENGTH                                     | 17.66 |
| - Elementary Grades 3 - 6                                  | 3.18  |
| - English Language Arts - College and Adult Learners       | 13.67 |
| - English Language Arts - Middle and High School           | 29.05 |
| - GED/HiSET                                                | 21.08 |
| - History and Social Sciences - College and Adult Learners | 16.42 |
| - Job Help                                                 | 16.67 |
| - Math - College and Adult Learners                        | 17.81 |
| - Math - Middle and High School                            | 12.82 |
| - Math Algebra Drop Off Help                               | 35.83 |
| - Nursing and Allied Health                                | 11.62 |
| - Parent Coaching for Student Success                      | 3.48  |
| - Science - Middle and High School                         | 20.73 |
| - Writing - College and Adult Learners                     | 13.47 |
| - Writing - Middle and High School                         | 27.42 |

| Live one-to-one Sessions by Subject                                          |    |
|------------------------------------------------------------------------------|----|
| Elementary Grades 3                                                          | 1  |
| Elementary Grades 3 - 6 - Math                                               | 1  |
| Math Algebra Drop Off Help                                                   | 3  |
| Math                                                                         | 33 |
| Math - College and Adult Learners - Algebra I                                | 1  |
| Math - College and Adult Learners - Calculus                                 | 2  |
| Math - Middle and High School - Algebra I                                    | 7  |
| Math - Middle and High School - Algebra II                                   | 4  |
| Math - Middle and High School - Calculus                                     | 17 |
| Math - Middle and High School - Geometry                                     | 2  |
| Science                                                                      | 9  |
| Science - Middle and High School - Biology                                   | 1  |
| Science - Middle and High School - Chemistry                                 | 8  |
| Job Help                                                                     | 7  |
| Job Help - Preparing for an interview                                        | 4  |
| Job Help - Writing a cover letter                                            | 3  |
| Writing                                                                      | 11 |
| Writing - College and Adult Learners - College Level Writing                 | 1  |
| Writing - College and Adult Learners - Essay Writing                         | 3  |
| Writing - Middle and High School - College Admissions and Scholarship Essays | 3  |
| Writing - Middle and High School - College Level Writing                     | 1  |
| Writing - Middle and High School - Essay Writing                             | 2  |
| Writing - Middle and High School - Research Papers                           | 1  |
| GED/HiSET                                                                    | 26 |
| GED/HiSET - English - Reading                                                | 5  |
| GED/HiSET - Math - Algebra                                                   | 1  |
| GED/HiSET - Math - Basic 1                                                   | 20 |
| History and Social Sciences                                                  | 1  |
| History and Social Sciences - College and Adult Learners - Ethics            | 1  |
| Parent Coaching for Student Success                                          | 1  |
| Parent Coaching for Student Success - Scheduling and Organization            | 1  |
| Nursing and Allied Health                                                    | 8  |
| Nursing and Allied Health - Medical Terminology                              | 1  |
| Nursing and Allied Health - Nursing Care Plans                               | 5  |
| Nursing and Allied Health - Psychology                                       | 2  |
| English Language Arts                                                        | 2  |
| English Language Arts - College and Adult Learners - ELA                     | 1  |
| English Language Arts - Middle and High School - ELA - High School           | 1  |
|                                                                              |    |
| Live one-to-one Sessions by Grade Level                                      |    |