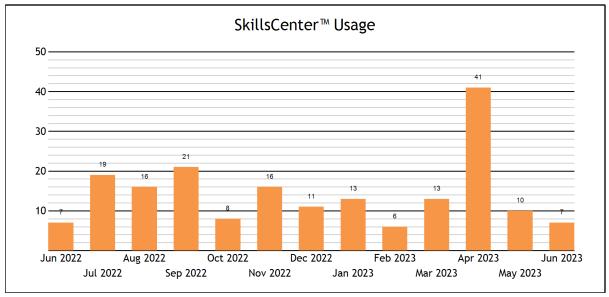

| Usage                                                |     |
|------------------------------------------------------|-----|
| TOTAL SERVED                                         | 109 |
| - Live one-to-one Sessions                           | 102 |
| - SkillsCenter™ Sessions                             | 7   |
|                                                      |     |
| Mobile Usage                                         |     |
| TOTAL SERVED                                         | 26  |
| - Mobile Live one-to-one Sessions                    | 26  |
| - Mobile SkillsCenter™ Sessions                      | 0   |
|                                                      |     |
| Live one-to-one Sessions                             |     |
| TOTAL SESSIONS                                       | 102 |
| - Elementary Grades 3 - 6                            | 1   |
| - English Language Arts - College and Adult Learners | 1   |