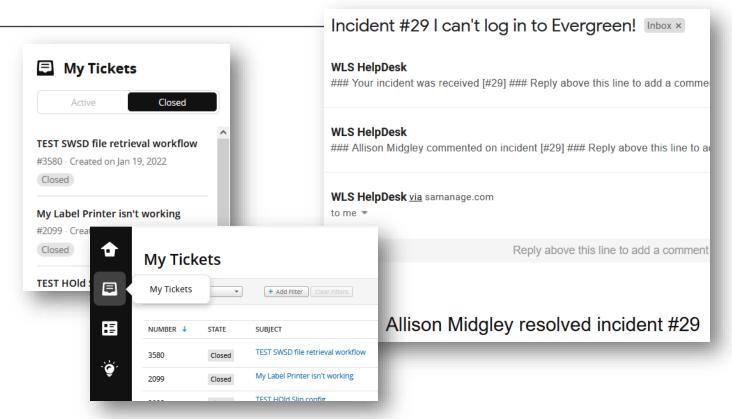

### View & Track Your Tickets

### View, track, and respond

- SolarWinds
- Email

#### Receive notifications

- Ticket creation
- Comments/Activity
- Resolution
- Survey