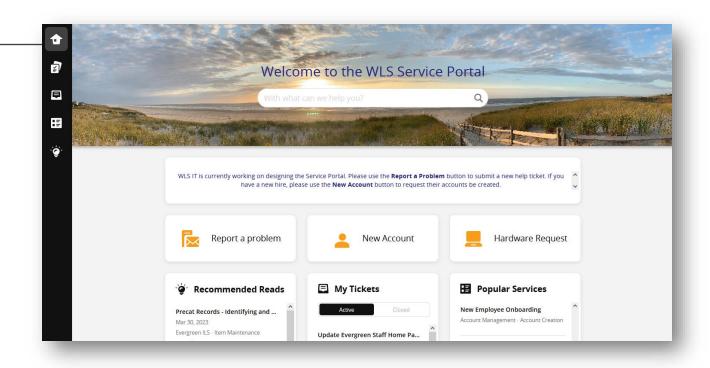

### Welcome Screen

- Search the Knowledge Base
- Report a problem
- New Account Request
- Recommended Reads
- My Tickets
- Popular Services

### Left Navigation