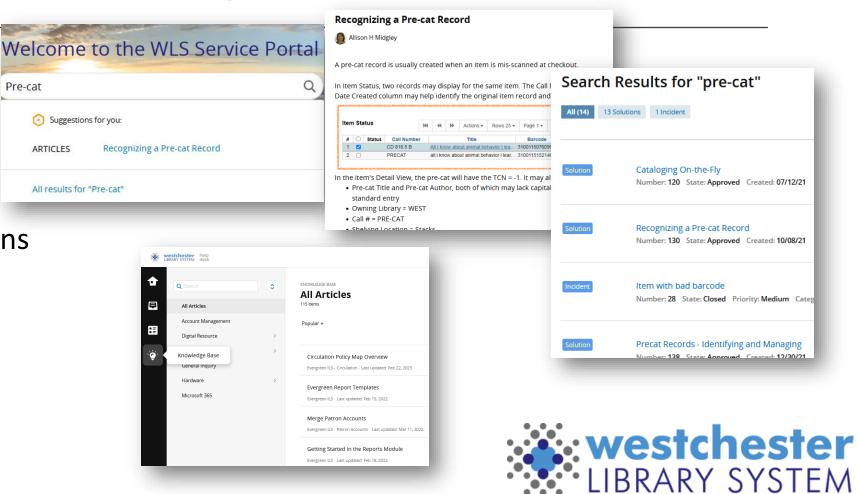

# Search the Knowledge Base

- Search
  - Suggestions
  - All results
- Results
  - Articles/Solutions
  - Incidents
- Browse