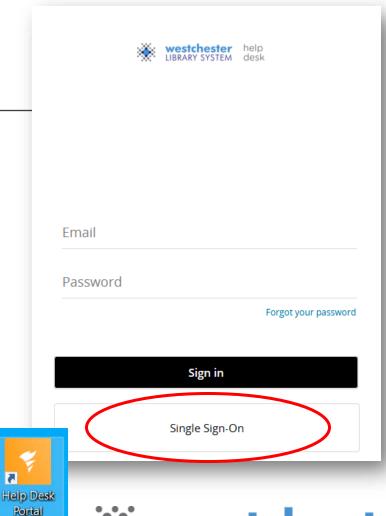

#### **SolarWinds Sign-on**

- 1.Go to <a href="https://westls.samanage.com">https://westls.samanage.com</a>
- 2.Scroll down and click Single Sign-on
- 3.Enter your AD/VDI/Evergreen username in the "long format"
- firstname.lastname@westchesterlibraries.org
- 4.Enter your AD/VDI/Evergreen password.
- 5. Click Sign in. The Solar Winds Service Portal displays.

In a VDI session, use the Help Desktop Portal shortcut on the desktop. The portal will load with your login.