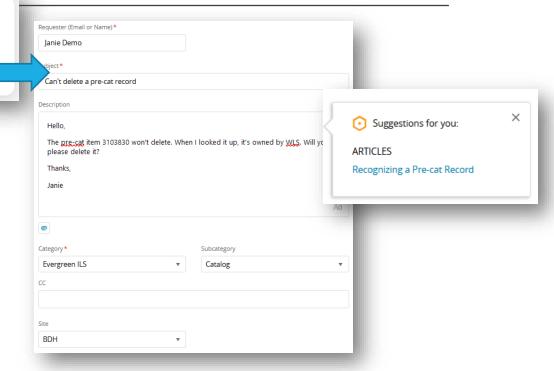

# Report a problem/place a request

Report a problem

#### Enter a

- Subject
- Detailed description
   SolarWinds provides links to suggested articles that may help you. If you find the help you need, go to the tab with your service request and cancel.

To continue your service request,

- Choose a Category and Subcategory
- (optional) Enter email addresses of relevant staff
- Attach files, screenshots, etc.