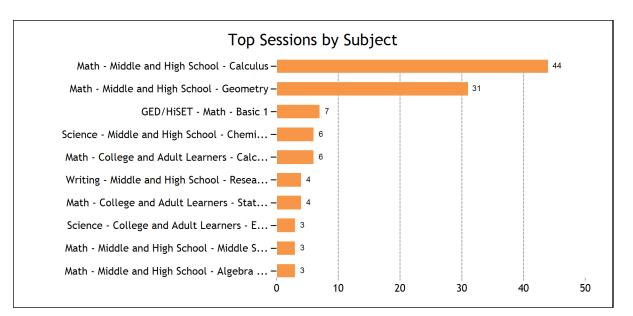

| Live one-to-one Sessions by Subject                  |    |
|------------------------------------------------------|----|
| Elementary Grades 3                                  | 4  |
| Elementary Grades 3 - 6 - Math                       | 2  |
| Elementary Grades 3 - 6 - Science                    | 2  |
| Job Help Resume and Cover Letter Drop Off            | 1  |
| Math Calculus Drop Off Help                          | 2  |
| WriteTutor Essay Drop Off Review                     | 2  |
| Math                                                 | 94 |
| Math - College and Adult Learners - Algebra II       | 1  |
| Math - College and Adult Learners - Calculus         | 6  |
| Math - College and Adult Learners - Statistics       | 4  |
| Math - College and Adult Learners - Trigonometry     | 1  |
| Math - Middle and High School - Algebra II           | 3  |
| Math - Middle and High School - Calculus             | 44 |
| Math - Middle and High School - Geometry             | 31 |
| Math - Middle and High School - Middle School Math   | 3  |
| Math - Middle and High School - Trigonometry         | 1  |
| Science                                              | 17 |
| Science - College and Adult Learners - Chemistry     | 1  |
| Science - College and Adult Learners - Earth Science | 3  |
| Science - College and Adult Learners - Physics       | 2  |
| Science - Middle and High School - Biology           | 3  |
| Science - Middle and High School - Chemistry         | 6  |
| Science - Middle and High School - Earth Science     | 1  |