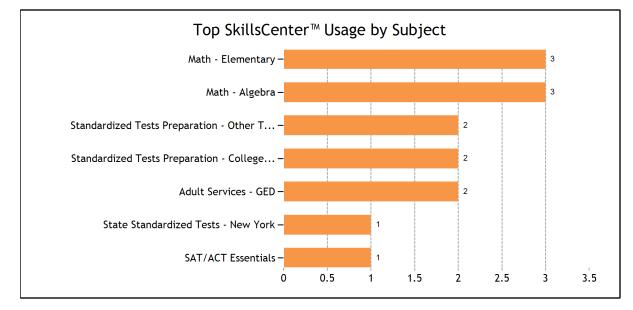

## SkillsCenter™ Usage By Subject

1

| Math - Algebra                                          | 3 |
|---------------------------------------------------------|---|
| Math - Elementary                                       | 3 |
| SAT/ACT Essentials                                      | 1 |
| Standardized Tests Preparation - College Entrance Exams | 2 |
| Standardized Tests Preparation - Other Tests            | 2 |
| State Standardized Tests - New York                     | 1 |
|                                                         |   |