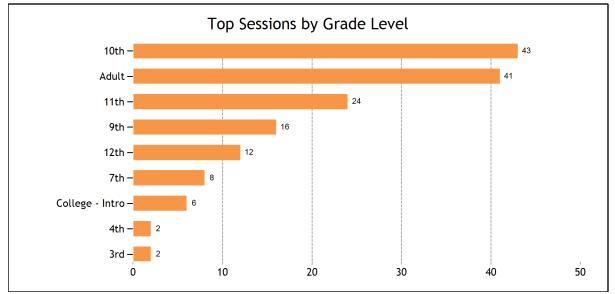

## Live one-to-one Sessions by Grade Level

| 3rd             | 2  |
|-----------------|----|
| 4th             | 2  |
| 7th             | 8  |
| 9th             | 16 |
| 10th            | 43 |
| 11th            | 24 |
| 12th            | 12 |
| College - Intro | 6  |
| Adult           | 41 |
|                 |    |