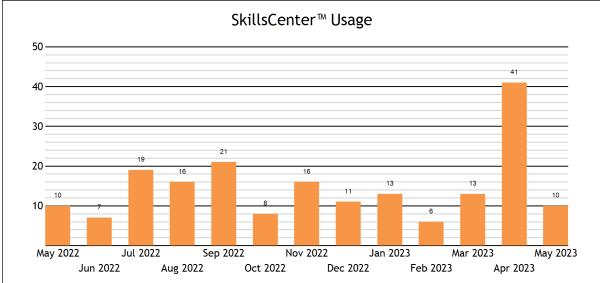

| Usage                      |     |
|----------------------------|-----|
| TOTAL SERVED               | 164 |
| - Live one-to-one Sessions | 154 |
| - SkillsCenter™ Sessions   | 10  |

| Mobile Usage                      |    |
|-----------------------------------|----|
| TOTAL SERVED                      | 82 |
| - Mobile Live one-to-one Sessions | 82 |
| - Mobile SkillsCenter™ Sessions   | 0  |