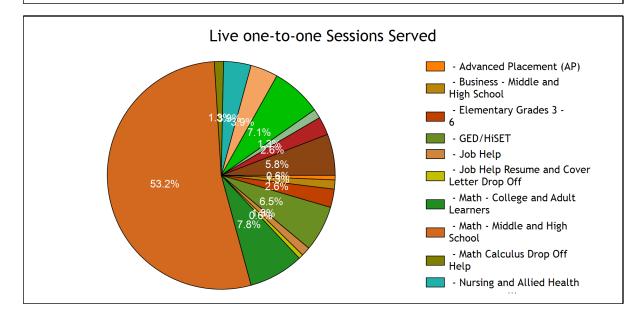

## Live one-to-one Sessions TOTAL SESSIONS 154 - Advanced Placement (AP) 1 - Business - Middle and High School 2 - Elementary Grades 3 - 6 4 - GED/HiSET 10 - Job Help 2 - Job Help Resume and Cover Letter Drop Off 1 - Math - College and Adult Learners 12 - Math - Middle and High School 82 2 - Math Calculus Drop Off Help - Nursing and Allied Health 6 - Science - College and Adult Learners 6 - Science - Middle and High School 11 - WriteTutor Essay Drop Off Review 2 - Writing - College and Adult Learners 4 - Writing - Middle and High School 9 TOTAL HOURS 47.62 - Advanced Placement (AP) 0.15 - Business - Middle and High School 0.50 - Elementary Grades 3 - 6 0.74 - GED/HiSET 2.22 - Job Help 0.51 - Job Help Resume and Cover Letter Drop Off 0.32 - Math - College and Adult Learners 5.73 - Math - Middle and High School 22.23 - Math Calculus Drop Off Help 1.71 - Nursing and Allied Health 2.24 - Science - College and Adult Learners 2.80 - Science - Middle and High School 3.98 - WriteTutor Essay Drop Off Review 0.51