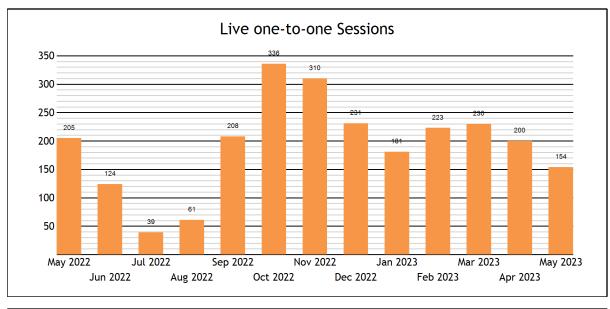

| Usage                      |     |
|----------------------------|-----|
| TOTAL SERVED               | 164 |
| - Live one-to-one Sessions | 154 |
| - SkillsCenter™ Sessions   | 10  |

| Mobile Usage                      |    |
|-----------------------------------|----|
| TOTAL SERVED                      | 82 |
| - Mobile Live one-to-one Sessions | 82 |
| - Mobile SkillsCenter™ Sessions   | 0  |