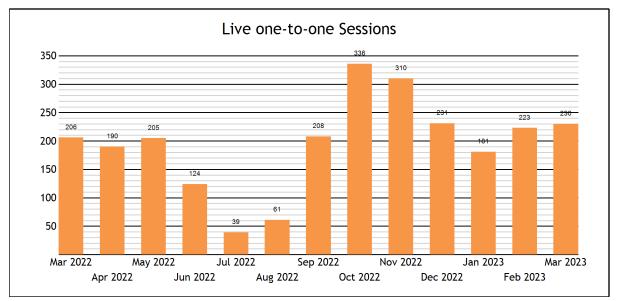

| Usage                                                  |       |
|--------------------------------------------------------|-------|
| TOTAL SERVED                                           | 243   |
| - Live one-to-one Sessions                             | 230   |
| - SkillsCenter™ Sessions                               | 13    |
|                                                        |       |
| Mobile Usage                                           |       |
| TOTAL SERVED                                           | 89    |
| - Mobile Live one-to-one Sessions                      | 89    |
| - Mobile SkillsCenter™ Sessions                        | 0     |
|                                                        |       |
| Live one-to-one Sessions                               |       |
| TOTAL SESSIONS                                         | 230   |
| - Advanced Placement (AP)                              | 18    |
| - Business - Middle and High School                    | 1     |
| - Elementary Grades 3 - 6                              | 14    |
| - Elementary Grades K - 2                              | 2     |
| - English Language Arts - Middle and High School       | 1     |
| - Escuela Primaria (niveles kinder-6)                  | 1     |
| - History and Social Sciences - Middle and High School | 2     |
| - Job Help                                             | 1     |
| - Math - College and Adult Learners                    | 16    |
| - Math - Middle and High School                        | 79    |
| - Math Algebra Drop Off Help                           | 1     |
| - Math Calculus Drop Off Help                          | 3     |
| - Nursing and Allied Health                            | 8     |
| - Science - College and Adult Learners                 | 7     |
| - Science - Middle and High School                     | 51    |
| - Study and Life Skills                                | 2     |
| - World Languages                                      | 3     |
| - WriteTutor Essay Drop Off Review                     | 2     |
| - Writing - College and Adult Learners                 | 3     |
| - Writing - Middle and High School                     | 15    |
| TOTAL HOURS                                            | 69.43 |
| - Advanced Placement (AP)                              | 4.26  |
| - Business - Middle and High School                    | 0.81  |
| - Elementary Grades 3 - 6                              | 4.86  |
| - Elementary Grades K - 2                              | 0.70  |
| - English Language Arts - Middle and High School       | 0.33  |
| - Escuela Primaria (niveles kinder-6)                  | 0.18  |
| - History and Social Sciences - Middle and High School | 0.28  |
| - Job Help                                             | 0.36  |
| - Math - College and Adult Learners                    | 6.51  |