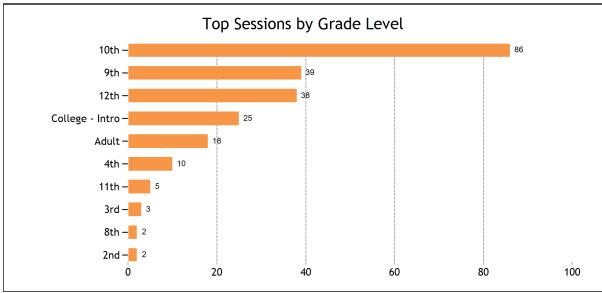

| Nursing and Allied Health                                          | 8    |
|--------------------------------------------------------------------|------|
| Nursing and Allied Health - Medical Terminology                    | 3    |
| Nursing and Allied Health - Medical/Surgical Nursing               | 5    |
| English Language Arts                                              | 1    |
| English Language Arts - Middle and High School - ELA - High School | 1    |
| Study and Life Skills                                              | 2    |
| Study and Life Skills - Studying Effectively                       | 1    |
| Study and Life Skills - Taking Notes                               | 1    |
|                                                                    |      |
| Live one-to-one Sessions by Grade Level                            |      |
| 2nd                                                                | 2    |
| 3rd                                                                | 3    |
| 4th                                                                | 10   |
| 5th                                                                | 1    |
| 6th                                                                | 1    |
| 8th                                                                | 2    |
| 9th                                                                | 39   |
| 10th                                                               | 86   |
| 11th                                                               | 5    |
| 12th                                                               | 38   |
| College - Intro                                                    | 25   |
| Adult                                                              | 18   |
|                                                                    |      |
| Assessment Quizzes Taken                                           |      |
| Chemistry - Acid-Base Reactions                                    | 1    |
| Chemistry - Solubility and Concentrations                          | 1    |
|                                                                    |      |
| SkillsCenter™ Usage By Subject                                     |      |
| Adult Services - Job Openings                                      | 2    |
| Adult Services - Job Resources                                     | 1    |
| Adult Services - Resumes and Cover Letters                         | 1    |
| Math - Calculus                                                    | 1    |
| Math - Geometry                                                    | 2    |
| SAT/ACT Essentials                                                 | 4    |
| Science - Chemistry                                                | 2    |
| Standardized Tests Preparation - College Entrance Exams            | 1    |
| Standardized Tests Preparation - Other Tests                       | 1    |
|                                                                    |      |
| User Accounts                                                      |      |
| Total Accounts                                                     | 2184 |
| New Accounts Created                                               | 41   |
|                                                                    |      |