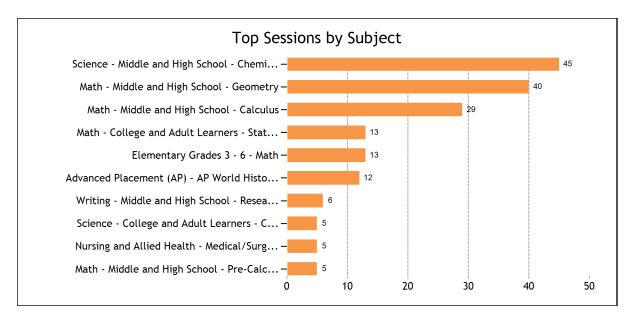

| Math Calculus Drop Off Help                                                  | 3  |
|------------------------------------------------------------------------------|----|
| WriteTutor Essay Drop Off Review                                             | 2  |
| Math                                                                         | 95 |
| Math - College and Adult Learners - Algebra I                                | 1  |
| Math - College and Adult Learners - Calculus                                 | 2  |
| Math - College and Adult Learners - Statistics                               | 13 |
| Math - Middle and High School - Algebra I                                    | 2  |
| Math - Middle and High School - Algebra II                                   | 3  |
| Math - Middle and High School - Calculus                                     | 29 |
| Math - Middle and High School - Geometry                                     | 40 |
| Math - Middle and High School - Pre-Calculus                                 | 5  |
| Science                                                                      | 58 |
| Science - College and Adult Learners - Biology                               | 1  |
| Science - College and Adult Learners - Chemistry                             | 5  |
| Science - College and Adult Learners - Physics                               | 1  |
| Science - Middle and High School - Biology                                   | 5  |
| Science - Middle and High School - Chemistry                                 | 45 |
| Science - Middle and High School - Physics                                   | 1  |
| Advanced Placement (AP)                                                      | 18 |
| Advanced Placement (AP) - AP Calculus AB                                     | 1  |
| Advanced Placement (AP) - AP Calculus BC                                     | 1  |
| Advanced Placement (AP) - AP English - Literature                            | 1  |
| Advanced Placement (AP) - AP English Literature and Composition              | 2  |
| Advanced Placement (AP) - AP Physics C                                       | 1  |
| Advanced Placement (AP) - AP World History                                   | 12 |
| Job Help                                                                     | 1  |
| Job Help - Finding a Job                                                     | 1  |
| Writing                                                                      | 18 |
| Writing - College and Adult Learners - Essay Writing                         | 1  |
| Writing - College and Adult Learners - Research Papers                       | 2  |
| Writing - Middle and High School - College Admissions and Scholarship Essays | 1  |
| Writing - Middle and High School - College Level Writing                     | 2  |
| Writing - Middle and High School - Creative Writing                          | 1  |
| Writing - Middle and High School - Essay Writing                             | 5  |
| Writing - Middle and High School - Research Papers                           | 6  |
| Business                                                                     | 1  |
| Business - Middle and High School - Economics                                | 1  |
| World Languages                                                              | 3  |
| World Languages - Spanish                                                    | 3  |
| History and Social Sciences                                                  | 2  |
| History and Social Sciences - Middle and High School - Geography             | 1  |
| History and Social Sciences - Middle and High School - U.S. History          | 1  |
|                                                                              |    |