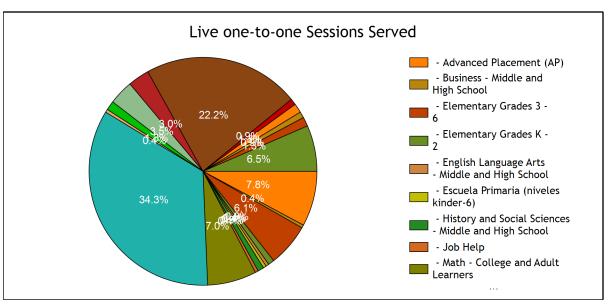

| Usage                                                  |       |
|--------------------------------------------------------|-------|
| TOTAL SERVED                                           | 243   |
| - Live one-to-one Sessions                             | 230   |
| - SkillsCenter™ Sessions                               | 13    |
|                                                        |       |
| Mobile Usage                                           |       |
| TOTAL SERVED                                           | 89    |
| - Mobile Live one-to-one Sessions                      | 89    |
| - Mobile SkillsCenter™ Sessions                        | 0     |
|                                                        |       |
| Live one-to-one Sessions                               |       |
| TOTAL SESSIONS                                         | 230   |
| - Advanced Placement (AP)                              | 18    |
| - Business - Middle and High School                    | 1     |
| - Elementary Grades 3 - 6                              | 14    |
| - Elementary Grades K - 2                              | 2     |
| - English Language Arts - Middle and High School       | 1     |
| - Escuela Primaria (niveles kinder-6)                  | 1     |
| - History and Social Sciences - Middle and High School | 2     |
| - Job Help                                             | 1     |
| - Math - College and Adult Learners                    | 16    |
| - Math - Middle and High School                        | 79    |
| - Math Algebra Drop Off Help                           | 1     |
| - Math Calculus Drop Off Help                          | 3     |
| - Nursing and Allied Health                            | 8     |
| - Science - College and Adult Learners                 | 7     |
| - Science - Middle and High School                     | 51    |
| - Study and Life Skills                                | 2     |
| - World Languages                                      | 3     |
| - WriteTutor Essay Drop Off Review                     | 2     |
| - Writing - College and Adult Learners                 | 3     |
| - Writing - Middle and High School                     | 15    |
| TOTAL HOURS                                            | 69.43 |
| - Advanced Placement (AP)                              | 4.26  |
| - Business - Middle and High School                    | 0.81  |
| - Elementary Grades 3 - 6                              | 4.86  |
| - Elementary Grades K - 2                              | 0.70  |
| - English Language Arts - Middle and High School       | 0.33  |
| - Escuela Primaria (niveles kinder-6)                  | 0.18  |
| - History and Social Sciences - Middle and High School | 0.28  |
| - Job Help                                             | 0.36  |
| - Math - College and Adult Learners                    | 6.51  |

| Math Algebra Drop Off Help                                                                    | 1                    |
|-----------------------------------------------------------------------------------------------|----------------------|
| Escuela Primaria (niveles kinder-6) - Matemáticas                                             | 1                    |
| Escuela Primaria (niveles kinde                                                               | 1                    |
| Elementary Grades K - 2 - Math                                                                | 2                    |
| Elementary Grades K                                                                           | 2                    |
| Elementary Grades 3 - 6 - Writing                                                             | 13                   |
| Elementary Grades 3 - 6 - Math                                                                | 13                   |
| Live one-to-one Sessions by Subject                                                           | 14                   |
| Live one to one Consigns by Cyclicat                                                          |                      |
| - Writing - Middle and High School                                                            | 19.85                |
| - Writing - College and Adult Learners  Writing - Middle and High School                      | 19.19                |
| - Writer College and Adult Learners                                                           | 20.03                |
| - World Languages  WriteTuter Essay Drop Off Poview                                           | 16.25                |
| - Study and Life Skills - World Languages                                                     | 13.12                |
| - Science - Middle and High School                                                            |                      |
| - Science - College and Adult Learners - Science - Middle and High School                     | 15.88                |
| - Nursing and Allied Health                                                                   | 18.79                |
| - Math Calculus Drop Off Help  - Nursing and Allied Health                                    | 49.63<br>18.79       |
| - Math Algebra Drop Off Help                                                                  |                      |
| ·                                                                                             | 10.22                |
| - Math - Middle and High School                                                               | 17.42                |
| - Math - College and Adult Learners                                                           | 24.41                |
| - History and Social Sciences - Middle and High School - Job Help                             | 21.88                |
| - Escuela Primaria (niveles kinder-6)  - History and Social Sciences - Middle and High School | 8.37                 |
| - English Language Arts - Middle and High School                                              | 10.80                |
|                                                                                               | 20.03                |
| - Elementary Grades K - 2                                                                     | 21.07                |
| - Elementary Grades 3 - 6                                                                     | 20.83                |
| - Advanced Placement (AP)  - Business - Middle and High School                                | 48.80                |
| - Advanced Placement (AP)                                                                     | 14.19                |
| - Writing - Middle and High School                                                            | 4.96<br><b>18.11</b> |
| - Writing - College and Adult Learners                                                        | 0.96                 |
| - WriteTutor Essay Drop Off Review                                                            | 0.67                 |
| - World Languages                                                                             | 0.81                 |
| - Study and Life Skills                                                                       | 0.44                 |
| - Science - Middle and High School                                                            | 13.49                |
| - Science - College and Adult Learners                                                        | 1.70                 |
| - Nursing and Allied Health                                                                   | 2.51                 |
| - Math Calculus Drop Off Help                                                                 | 2.48                 |
| - Math Algebra Drop Off Help                                                                  | 0.17                 |
| - Math - Middle and High School                                                               | 22.93                |
|                                                                                               |                      |