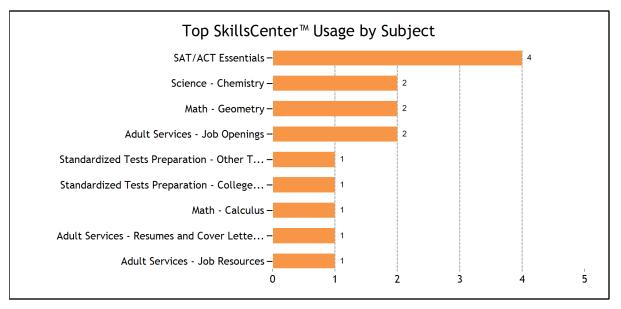

| Nursing and Allied Health                                          | 8    |
|--------------------------------------------------------------------|------|
| Nursing and Allied Health - Medical Terminology                    | 3    |
| Nursing and Allied Health - Medical/Surgical Nursing               | 5    |
| English Language Arts                                              | 1    |
| English Language Arts - Middle and High School - ELA - High School | 1    |
| Study and Life Skills                                              | 2    |
| Study and Life Skills - Studying Effectively                       | 1    |
| Study and Life Skills - Taking Notes                               | 1    |
|                                                                    |      |
| Live one-to-one Sessions by Grade Level                            |      |
| 2nd                                                                | 2    |
| 3rd                                                                | 3    |
| 4th                                                                | 10   |
| 5th                                                                | 1    |
| 6th                                                                | 1    |
| 8th                                                                | 2    |
| 9th                                                                | 39   |
| 10th                                                               | 86   |
| 11th                                                               | 5    |
| 12th                                                               | 38   |
| College - Intro                                                    | 25   |
| Adult                                                              | 18   |
|                                                                    |      |
| Assessment Quizzes Taken                                           |      |
| Chemistry - Acid-Base Reactions                                    | 1    |
| Chemistry - Solubility and Concentrations                          | 1    |
|                                                                    |      |
| SkillsCenter™ Usage By Subject                                     |      |
| Adult Services - Job Openings                                      | 2    |
| Adult Services - Job Resources                                     | 1    |
| Adult Services - Resumes and Cover Letters                         | 1    |
| Math - Calculus                                                    | 1    |
| Math - Geometry                                                    | 2    |
| SAT/ACT Essentials                                                 | 4    |
| Science - Chemistry                                                | 2    |
| Standardized Tests Preparation - College Entrance Exams            | 1    |
| Standardized Tests Preparation - Other Tests                       | 1    |
|                                                                    |      |
| User Accounts                                                      |      |
| Total Accounts                                                     | 2184 |
| New Accounts Created                                               | 41   |
|                                                                    |      |