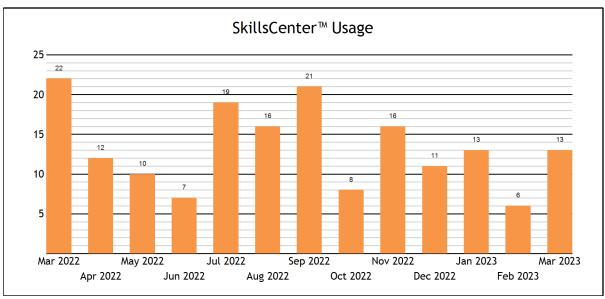

| Usage                                                  |       |
|--------------------------------------------------------|-------|
| TOTAL SERVED                                           | 243   |
| - Live one-to-one Sessions                             | 230   |
| - SkillsCenter™ Sessions                               | 13    |
|                                                        |       |
| Mobile Usage                                           |       |
| TOTAL SERVED                                           | 89    |
| - Mobile Live one-to-one Sessions                      | 89    |
| - Mobile SkillsCenter™ Sessions                        | 0     |
|                                                        |       |
| Live one-to-one Sessions                               |       |
| TOTAL SESSIONS                                         | 230   |
| - Advanced Placement (AP)                              | 18    |
| - Business - Middle and High School                    | 1     |
| - Elementary Grades 3 - 6                              | 14    |
| - Elementary Grades K - 2                              | 2     |
| - English Language Arts - Middle and High School       | 1     |
| - Escuela Primaria (niveles kinder-6)                  | 1     |
| - History and Social Sciences - Middle and High School | 2     |
| - Job Help                                             | 1     |
| - Math - College and Adult Learners                    | 16    |
| - Math - Middle and High School                        | 79    |
| - Math Algebra Drop Off Help                           | 1     |
| - Math Calculus Drop Off Help                          | 3     |
| - Nursing and Allied Health                            | 8     |
| - Science - College and Adult Learners                 | 7     |
| - Science - Middle and High School                     | 51    |
| - Study and Life Skills                                | 2     |
| - World Languages                                      | 3     |
| - WriteTutor Essay Drop Off Review                     | 2     |
| - Writing - College and Adult Learners                 | 3     |
| - Writing - Middle and High School                     | 15    |
| TOTAL HOURS                                            | 69.43 |
| - Advanced Placement (AP)                              | 4.26  |
| - Business - Middle and High School                    | 0.81  |
| - Elementary Grades 3 - 6                              | 4.86  |
| - Elementary Grades K - 2                              | 0.70  |
| - English Language Arts - Middle and High School       | 0.33  |
| - Escuela Primaria (niveles kinder-6)                  | 0.18  |
| - History and Social Sciences - Middle and High School | 0.28  |
| - Job Help                                             | 0.36  |
| - Math - College and Adult Learners                    | 6.51  |

| Nursing and Allied Health                                          | 8    |
|--------------------------------------------------------------------|------|
| Nursing and Allied Health - Medical Terminology                    | 3    |
| Nursing and Allied Health - Medical/Surgical Nursing               | 5    |
| English Language Arts                                              | 1    |
| English Language Arts - Middle and High School - ELA - High School | 1    |
| Study and Life Skills                                              | 2    |
| Study and Life Skills - Studying Effectively                       | 1    |
| Study and Life Skills - Taking Notes                               | 1    |
|                                                                    |      |
| Live one-to-one Sessions by Grade Level                            |      |
| 2nd                                                                | 2    |
| 3rd                                                                | 3    |
| 4th                                                                | 10   |
| 5th                                                                | 1    |
| 6th                                                                | 1    |
| 8th                                                                | 2    |
| 9th                                                                | 39   |
| 10th                                                               | 86   |
| 11th                                                               | 5    |
| 12th                                                               | 38   |
| College - Intro                                                    | 25   |
| Adult                                                              | 18   |
|                                                                    |      |
| Assessment Quizzes Taken                                           |      |
| Chemistry - Acid-Base Reactions                                    | 1    |
| Chemistry - Solubility and Concentrations                          | 1    |
|                                                                    |      |
| SkillsCenter™ Usage By Subject                                     |      |
| Adult Services - Job Openings                                      | 2    |
| Adult Services - Job Resources                                     | 1    |
| Adult Services - Resumes and Cover Letters                         | 1    |
| Math - Calculus                                                    | 1    |
| Math - Geometry                                                    | 2    |
| SAT/ACT Essentials                                                 | 4    |
| Science - Chemistry                                                | 2    |
| Standardized Tests Preparation - College Entrance Exams            | 1    |
| Standardized Tests Preparation - Other Tests                       | 1    |
|                                                                    |      |
| User Accounts                                                      |      |
| Total Accounts                                                     | 2184 |
| New Accounts Created                                               | 41   |
|                                                                    |      |