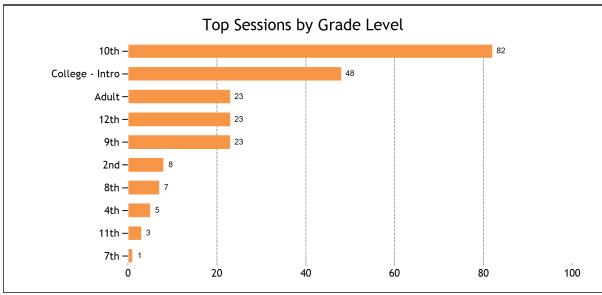

| History and Social Sciences                                              | 3    |
|--------------------------------------------------------------------------|------|
| History and Social Sciences - College and Adult Learners - World History | 1    |
| History and Social Sciences - Middle and High School - World History     | 2    |
| English and Language Arts                                                | 2    |
| English and Language Arts - Grammar                                      | 1    |
| English and Language Arts - Literature                                   | 1    |
| Parent Coaching for Student Success                                      | 1    |
| Parent Coaching for Student Success - Motiviation and Goals              | 1    |
| Nursing and Allied Health                                                | 6    |
| Nursing and Allied Health - Medical/Surgical Nursing                     | 6    |
| English Language Arts                                                    | 4    |
| English Language Arts - College and Adult Learners - Poetry              | 1    |
| English Language Arts - Middle and High School - Literature              | 1    |
| English Language Arts - Middle and High School - Poetry                  | 2    |
|                                                                          |      |
| Live one-to-one Sessions by Grade Level                                  |      |
| 2nd                                                                      | 8    |
| 4th                                                                      | 5    |
| 7th                                                                      | 1    |
| 8th                                                                      | 7    |
| 9th                                                                      | 23   |
| 10th                                                                     | 82   |
| 11th                                                                     | 3    |
| 12th                                                                     | 23   |
| College - Intro                                                          | 48   |
| Adult                                                                    | 23   |
|                                                                          |      |
| SkillsCenter™ Usage By Subject                                           |      |
| English - Secondary (9-12) English - Elementary                          | 1    |
| Math - Algebra                                                           | 2    |
| Math - Elementary                                                        | 8    |
| Math - Middle Grades                                                     | 1    |
| Social Studies - High School                                             | 1    |
|                                                                          |      |
| User Accounts                                                            |      |
| Total Accounts                                                           | 2142 |
| New Accounts Created                                                     | 25   |
|                                                                          |      |
| Live one-to-one Sessions Feedback                                        |      |
| Is this service helping you study for school?                            | 100% |
| Is this service helping you with other?                                  | 100% |
| Are you glad your organization offers this service?                      | 100% |