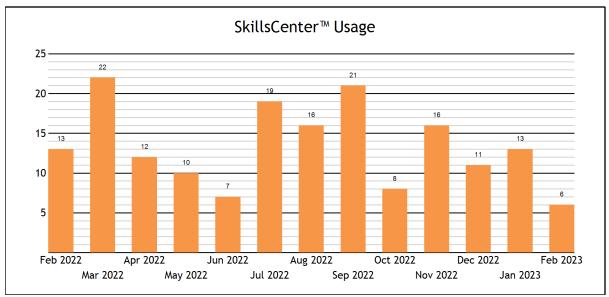

| Usage  TOTAL SERVED  - Live one-to-one Sessions  - SkillsCenter™ Sessions  Mobile Usage  TOTAL SERVED  - Mobile Live one-to-one Sessions  - Mobile SkillsCenter™ Sessions  Live one-to-one Sessions  TOTAL SESSIONS  - Advanced Placement (AP)  - Elementary Grades K - 2  - English and Language Arts - English Language Arts - College and Adult Learners |
|-------------------------------------------------------------------------------------------------------------------------------------------------------------------------------------------------------------------------------------------------------------------------------------------------------------------------------------------------------------|
| - SkillsCenter™ Sessions  Mobile Usage  TOTAL SERVED  - Mobile Live one-to-one Sessions  - Mobile SkillsCenter™ Sessions  Live one-to-one Sessions  TOTAL SESSIONS  - Advanced Placement (AP)  - Elementary Grades K - 2  - English and Language Arts                                                                                                       |
| Mobile Usage  TOTAL SERVED  - Mobile Live one-to-one Sessions  - Mobile SkillsCenter™ Sessions  Live one-to-one Sessions  TOTAL SESSIONS  - Advanced Placement (AP)  - Elementary Grades K - 2  - English and Language Arts                                                                                                                                 |
| TOTAL SERVED  - Mobile Live one-to-one Sessions  - Mobile SkillsCenter™ Sessions  Live one-to-one Sessions  TOTAL SESSIONS  - Advanced Placement (AP)  - Elementary Grades K - 2  - English and Language Arts                                                                                                                                               |
| TOTAL SERVED  - Mobile Live one-to-one Sessions  - Mobile SkillsCenter™ Sessions  Live one-to-one Sessions  TOTAL SESSIONS  - Advanced Placement (AP)  - Elementary Grades K - 2  - English and Language Arts                                                                                                                                               |
| - Mobile Live one-to-one Sessions  - Mobile SkillsCenter™ Sessions  Live one-to-one Sessions  TOTAL SESSIONS  - Advanced Placement (AP)  - Elementary Grades K - 2  - English and Language Arts                                                                                                                                                             |
| - Mobile SkillsCenter™ Sessions  Live one-to-one Sessions  TOTAL SESSIONS  - Advanced Placement (AP)  - Elementary Grades K - 2  - English and Language Arts                                                                                                                                                                                                |
| Live one-to-one Sessions  TOTAL SESSIONS  - Advanced Placement (AP)  - Elementary Grades K - 2  - English and Language Arts                                                                                                                                                                                                                                 |
| TOTAL SESSIONS  - Advanced Placement (AP)  - Elementary Grades K - 2  - English and Language Arts                                                                                                                                                                                                                                                           |
| TOTAL SESSIONS  - Advanced Placement (AP)  - Elementary Grades K - 2  - English and Language Arts                                                                                                                                                                                                                                                           |
| - Advanced Placement (AP) - Elementary Grades K - 2 - English and Language Arts                                                                                                                                                                                                                                                                             |
| - Elementary Grades K - 2 - English and Language Arts                                                                                                                                                                                                                                                                                                       |
| - English and Language Arts                                                                                                                                                                                                                                                                                                                                 |
|                                                                                                                                                                                                                                                                                                                                                             |
| - English Language Arts - College and Adult Learners                                                                                                                                                                                                                                                                                                        |
|                                                                                                                                                                                                                                                                                                                                                             |
| - English Language Arts - Middle and High School                                                                                                                                                                                                                                                                                                            |
| - History and Social Sciences - College and Adult Learners                                                                                                                                                                                                                                                                                                  |
| - History and Social Sciences - Middle and High School                                                                                                                                                                                                                                                                                                      |
| - Job Help                                                                                                                                                                                                                                                                                                                                                  |
| - Job Help Resume and Cover Letter Drop Off                                                                                                                                                                                                                                                                                                                 |
| - Math                                                                                                                                                                                                                                                                                                                                                      |
| - Math - College and Adult Learners                                                                                                                                                                                                                                                                                                                         |
| - Math - Middle and High School                                                                                                                                                                                                                                                                                                                             |
| - Nursing and Allied Health                                                                                                                                                                                                                                                                                                                                 |
| - Parent Coaching for Student Success                                                                                                                                                                                                                                                                                                                       |
| - Science                                                                                                                                                                                                                                                                                                                                                   |
| - Science - College and Adult Learners                                                                                                                                                                                                                                                                                                                      |
| - Science - Middle and High School                                                                                                                                                                                                                                                                                                                          |
| - Social Studies                                                                                                                                                                                                                                                                                                                                            |
| - World Languages                                                                                                                                                                                                                                                                                                                                           |
| - WriteTutor Essay Drop Off Review                                                                                                                                                                                                                                                                                                                          |
| - Writing - College and Adult Learners                                                                                                                                                                                                                                                                                                                      |
| - Writing - Middle and High School                                                                                                                                                                                                                                                                                                                          |
| TOTAL HOURS 72.                                                                                                                                                                                                                                                                                                                                             |
| - Advanced Placement (AP) 7.                                                                                                                                                                                                                                                                                                                                |
| - Elementary Grades K - 2                                                                                                                                                                                                                                                                                                                                   |
| - English and Language Arts 0.                                                                                                                                                                                                                                                                                                                              |
| - English Language Arts - College and Adult Learners 0.                                                                                                                                                                                                                                                                                                     |
| - English Language Arts - Middle and High School                                                                                                                                                                                                                                                                                                            |
| - History and Social Sciences - College and Adult Learners 0.                                                                                                                                                                                                                                                                                               |
| - History and Social Sciences - Middle and High School                                                                                                                                                                                                                                                                                                      |