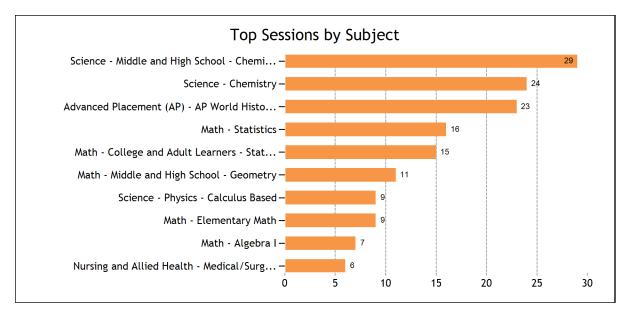

| Job Help Resume and Cover Letter Drop Off               | 1  |
|---------------------------------------------------------|----|
| WriteTutor Essay Drop Off Review                        | 1  |
| Math                                                    | 87 |
| Math - Algebra I                                        | 7  |
| Math - Calculus                                         | 5  |
| Math - College and Adult Learners - Calculus            | 5  |
| Math - College and Adult Learners - Statistics          | 15 |
| Math - Elementary Math                                  | 9  |
| Math - Geometry                                         | 2  |
| Math - Middle and High School - Algebra I               | 4  |
| Math - Middle and High School - Calculus                | 4  |
| Math - Middle and High School - Geometry                | 11 |
| Math - Middle and High School - Middle School Math      | 1  |
| Math - Middle and High School - Pre-Calculus            | 1  |
| Math - Middle and High School - Statistics              | 5  |
| Math - Middle Grades Math                               | 2  |
| Math - Statistics                                       | 16 |
| Science                                                 | 72 |
| Science - Chemistry                                     | 24 |
| Science - College and Adult Learners - Biology          | 1  |
| Science - College and Adult Learners - Chemistry        | 1  |
| Science - College and Adult Learners - Physical Science | 1  |
| Science - College and Adult Learners - Physics          | 1  |
| Science - Middle and High School - Biology              | 4  |
| Science - Middle and High School - Chemistry            | 29 |
| Science - Middle and High School - Physics              | 2  |
| Science - Physics - Calculus Based                      | 9  |
| Social Studies                                          | 4  |
| Social Studies - World History                          | 4  |
| Advanced Placement (AP)                                 | 29 |
| Advanced Placement (AP) - AP Calculus AB                | 1  |
| Advanced Placement (AP) - AP Macroeconomics             | 1  |
| Advanced Placement (AP) - AP Physics C                  | 4  |
| Advanced Placement (AP) - AP World History              | 23 |
| Job Help                                                | 2  |
| Job Help - Applying for a job online                    | 1  |
| Job Help - Writing a resume                             | 1  |
| Writing                                                 | 7  |
| Writing - College and Adult Learners - Research Papers  | 6  |
| Writing - Middle and High School - Citations            | 1  |
| World Languages                                         | 2  |
| World Languages - Spanish                               | 2  |
|                                                         |    |