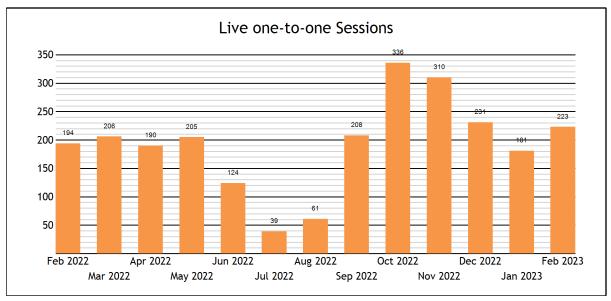

| Usage  TOTAL SERVED  - Live one-to-one Sessions  - SkillsCenter™ Sessions  Mobile Usage  TOTAL SERVED  - Mobile Live one-to-one Sessions  - Mobile SkillsCenter™ Sessions  Live one-to-one Sessions  TOTAL SESSIONS  - Advanced Placement (AP)  - Elementary Grades K - 2  - English and Language Arts - English Language Arts - College and Adult Learners |
|-------------------------------------------------------------------------------------------------------------------------------------------------------------------------------------------------------------------------------------------------------------------------------------------------------------------------------------------------------------|
| - SkillsCenter™ Sessions  Mobile Usage  TOTAL SERVED  - Mobile Live one-to-one Sessions  - Mobile SkillsCenter™ Sessions  Live one-to-one Sessions  TOTAL SESSIONS  - Advanced Placement (AP)  - Elementary Grades K - 2  - English and Language Arts                                                                                                       |
| Mobile Usage  TOTAL SERVED  - Mobile Live one-to-one Sessions  - Mobile SkillsCenter™ Sessions  Live one-to-one Sessions  TOTAL SESSIONS  - Advanced Placement (AP)  - Elementary Grades K - 2  - English and Language Arts                                                                                                                                 |
| TOTAL SERVED  - Mobile Live one-to-one Sessions  - Mobile SkillsCenter™ Sessions  Live one-to-one Sessions  TOTAL SESSIONS  - Advanced Placement (AP)  - Elementary Grades K - 2  - English and Language Arts                                                                                                                                               |
| TOTAL SERVED  - Mobile Live one-to-one Sessions  - Mobile SkillsCenter™ Sessions  Live one-to-one Sessions  TOTAL SESSIONS  - Advanced Placement (AP)  - Elementary Grades K - 2  - English and Language Arts                                                                                                                                               |
| - Mobile Live one-to-one Sessions  - Mobile SkillsCenter™ Sessions  Live one-to-one Sessions  TOTAL SESSIONS  - Advanced Placement (AP)  - Elementary Grades K - 2  - English and Language Arts                                                                                                                                                             |
| - Mobile SkillsCenter™ Sessions  Live one-to-one Sessions  TOTAL SESSIONS  - Advanced Placement (AP)  - Elementary Grades K - 2  - English and Language Arts                                                                                                                                                                                                |
| Live one-to-one Sessions  TOTAL SESSIONS  - Advanced Placement (AP)  - Elementary Grades K - 2  - English and Language Arts                                                                                                                                                                                                                                 |
| TOTAL SESSIONS  - Advanced Placement (AP)  - Elementary Grades K - 2  - English and Language Arts                                                                                                                                                                                                                                                           |
| TOTAL SESSIONS  - Advanced Placement (AP)  - Elementary Grades K - 2  - English and Language Arts                                                                                                                                                                                                                                                           |
| - Advanced Placement (AP) - Elementary Grades K - 2 - English and Language Arts                                                                                                                                                                                                                                                                             |
| - Elementary Grades K - 2 - English and Language Arts                                                                                                                                                                                                                                                                                                       |
| - English and Language Arts                                                                                                                                                                                                                                                                                                                                 |
|                                                                                                                                                                                                                                                                                                                                                             |
| - English Language Arts - College and Adult Learners                                                                                                                                                                                                                                                                                                        |
|                                                                                                                                                                                                                                                                                                                                                             |
| - English Language Arts - Middle and High School                                                                                                                                                                                                                                                                                                            |
| - History and Social Sciences - College and Adult Learners                                                                                                                                                                                                                                                                                                  |
| - History and Social Sciences - Middle and High School                                                                                                                                                                                                                                                                                                      |
| - Job Help                                                                                                                                                                                                                                                                                                                                                  |
| - Job Help Resume and Cover Letter Drop Off                                                                                                                                                                                                                                                                                                                 |
| - Math                                                                                                                                                                                                                                                                                                                                                      |
| - Math - College and Adult Learners                                                                                                                                                                                                                                                                                                                         |
| - Math - Middle and High School                                                                                                                                                                                                                                                                                                                             |
| - Nursing and Allied Health                                                                                                                                                                                                                                                                                                                                 |
| - Parent Coaching for Student Success                                                                                                                                                                                                                                                                                                                       |
| - Science                                                                                                                                                                                                                                                                                                                                                   |
| - Science - College and Adult Learners                                                                                                                                                                                                                                                                                                                      |
| - Science - Middle and High School                                                                                                                                                                                                                                                                                                                          |
| - Social Studies                                                                                                                                                                                                                                                                                                                                            |
| - World Languages                                                                                                                                                                                                                                                                                                                                           |
| - WriteTutor Essay Drop Off Review                                                                                                                                                                                                                                                                                                                          |
| - Writing - College and Adult Learners                                                                                                                                                                                                                                                                                                                      |
| - Writing - Middle and High School                                                                                                                                                                                                                                                                                                                          |
| TOTAL HOURS 72.                                                                                                                                                                                                                                                                                                                                             |
| - Advanced Placement (AP) 7.                                                                                                                                                                                                                                                                                                                                |
| - Elementary Grades K - 2                                                                                                                                                                                                                                                                                                                                   |
| - English and Language Arts 0.                                                                                                                                                                                                                                                                                                                              |
| - English Language Arts - College and Adult Learners 0.                                                                                                                                                                                                                                                                                                     |
| - English Language Arts - Middle and High School                                                                                                                                                                                                                                                                                                            |
| - History and Social Sciences - College and Adult Learners 0.                                                                                                                                                                                                                                                                                               |
| - History and Social Sciences - Middle and High School                                                                                                                                                                                                                                                                                                      |