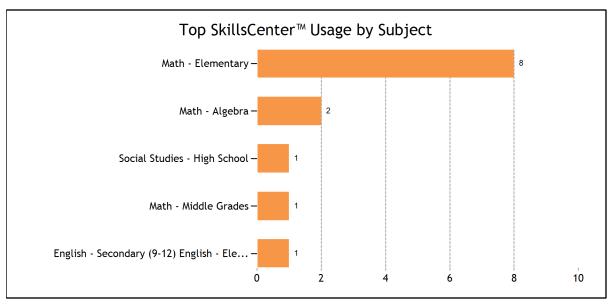

| History and Social Sciences                                              | 3    |
|--------------------------------------------------------------------------|------|
| History and Social Sciences - College and Adult Learners - World History | 1    |
| History and Social Sciences - Middle and High School - World History     | 2    |
| English and Language Arts                                                | 2    |
| English and Language Arts - Grammar                                      | 1    |
| English and Language Arts - Literature                                   | 1    |
| Parent Coaching for Student Success                                      | 1    |
| Parent Coaching for Student Success - Motiviation and Goals              | 1    |
| Nursing and Allied Health                                                | 6    |
| Nursing and Allied Health - Medical/Surgical Nursing                     | 6    |
| English Language Arts                                                    | 4    |
| English Language Arts - College and Adult Learners - Poetry              | 1    |
| English Language Arts - Middle and High School - Literature              | 1    |
| English Language Arts - Middle and High School - Poetry                  | 2    |
|                                                                          |      |
| Live one-to-one Sessions by Grade Level                                  |      |
| 2nd                                                                      | 8    |
| 4th                                                                      | 5    |
| 7th                                                                      | 1    |
| 8th                                                                      | 7    |
| 9th                                                                      | 23   |
| 10th                                                                     | 82   |
| 11th                                                                     | 3    |
| 12th                                                                     | 23   |
| College - Intro                                                          | 48   |
| Adult                                                                    | 23   |
|                                                                          |      |
| SkillsCenter™ Usage By Subject                                           |      |
| English - Secondary (9-12) English - Elementary                          | 1    |
| Math - Algebra                                                           | 2    |
| Math - Elementary                                                        | 8    |
| Math - Middle Grades                                                     | 1    |
| Social Studies - High School                                             | 1    |
|                                                                          |      |
| User Accounts                                                            |      |
| Total Accounts                                                           | 2142 |
| New Accounts Created                                                     | 25   |
|                                                                          |      |
| Live one-to-one Sessions Feedback                                        |      |
| Is this service helping you study for school?                            | 100% |
| Is this service helping you with other?                                  | 100% |
| Are you glad your organization offers this service?                      | 100% |