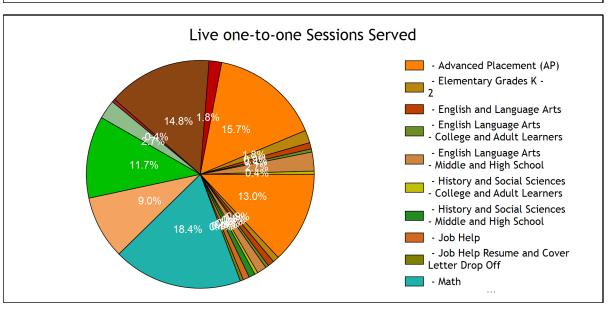

| Usage  TOTAL SERVED  - Live one-to-one Sessions  - SkillsCenter™ Sessions  Mobile Usage  TOTAL SERVED  - Mobile Live one-to-one Sessions  - Mobile SkillsCenter™ Sessions  Live one-to-one Sessions  TOTAL SESSIONS  - Advanced Placement (AP)  - Elementary Grades K - 2  - English and Language Arts - English Language Arts - College and Adult Learners |
|-------------------------------------------------------------------------------------------------------------------------------------------------------------------------------------------------------------------------------------------------------------------------------------------------------------------------------------------------------------|
| - SkillsCenter™ Sessions  Mobile Usage  TOTAL SERVED  - Mobile Live one-to-one Sessions  - Mobile SkillsCenter™ Sessions  Live one-to-one Sessions  TOTAL SESSIONS  - Advanced Placement (AP)  - Elementary Grades K - 2  - English and Language Arts                                                                                                       |
| Mobile Usage  TOTAL SERVED  - Mobile Live one-to-one Sessions  - Mobile SkillsCenter™ Sessions  Live one-to-one Sessions  TOTAL SESSIONS  - Advanced Placement (AP)  - Elementary Grades K - 2  - English and Language Arts                                                                                                                                 |
| TOTAL SERVED  - Mobile Live one-to-one Sessions  - Mobile SkillsCenter™ Sessions  Live one-to-one Sessions  TOTAL SESSIONS  - Advanced Placement (AP)  - Elementary Grades K - 2  - English and Language Arts                                                                                                                                               |
| TOTAL SERVED  - Mobile Live one-to-one Sessions  - Mobile SkillsCenter™ Sessions  Live one-to-one Sessions  TOTAL SESSIONS  - Advanced Placement (AP)  - Elementary Grades K - 2  - English and Language Arts                                                                                                                                               |
| - Mobile Live one-to-one Sessions  - Mobile SkillsCenter™ Sessions  Live one-to-one Sessions  TOTAL SESSIONS  - Advanced Placement (AP)  - Elementary Grades K - 2  - English and Language Arts                                                                                                                                                             |
| - Mobile SkillsCenter™ Sessions  Live one-to-one Sessions  TOTAL SESSIONS  - Advanced Placement (AP)  - Elementary Grades K - 2  - English and Language Arts                                                                                                                                                                                                |
| Live one-to-one Sessions  TOTAL SESSIONS  - Advanced Placement (AP)  - Elementary Grades K - 2  - English and Language Arts                                                                                                                                                                                                                                 |
| TOTAL SESSIONS  - Advanced Placement (AP)  - Elementary Grades K - 2  - English and Language Arts                                                                                                                                                                                                                                                           |
| TOTAL SESSIONS  - Advanced Placement (AP)  - Elementary Grades K - 2  - English and Language Arts                                                                                                                                                                                                                                                           |
| - Advanced Placement (AP) - Elementary Grades K - 2 - English and Language Arts                                                                                                                                                                                                                                                                             |
| - Elementary Grades K - 2 - English and Language Arts                                                                                                                                                                                                                                                                                                       |
| - English and Language Arts                                                                                                                                                                                                                                                                                                                                 |
|                                                                                                                                                                                                                                                                                                                                                             |
| - English Language Arts - College and Adult Learners                                                                                                                                                                                                                                                                                                        |
|                                                                                                                                                                                                                                                                                                                                                             |
| - English Language Arts - Middle and High School                                                                                                                                                                                                                                                                                                            |
| - History and Social Sciences - College and Adult Learners                                                                                                                                                                                                                                                                                                  |
| - History and Social Sciences - Middle and High School                                                                                                                                                                                                                                                                                                      |
| - Job Help                                                                                                                                                                                                                                                                                                                                                  |
| - Job Help Resume and Cover Letter Drop Off                                                                                                                                                                                                                                                                                                                 |
| - Math                                                                                                                                                                                                                                                                                                                                                      |
| - Math - College and Adult Learners                                                                                                                                                                                                                                                                                                                         |
| - Math - Middle and High School                                                                                                                                                                                                                                                                                                                             |
| - Nursing and Allied Health                                                                                                                                                                                                                                                                                                                                 |
| - Parent Coaching for Student Success                                                                                                                                                                                                                                                                                                                       |
| - Science                                                                                                                                                                                                                                                                                                                                                   |
| - Science - College and Adult Learners                                                                                                                                                                                                                                                                                                                      |
| - Science - Middle and High School                                                                                                                                                                                                                                                                                                                          |
| - Social Studies                                                                                                                                                                                                                                                                                                                                            |
| - World Languages                                                                                                                                                                                                                                                                                                                                           |
| - WriteTutor Essay Drop Off Review                                                                                                                                                                                                                                                                                                                          |
| - Writing - College and Adult Learners                                                                                                                                                                                                                                                                                                                      |
| - Writing - Middle and High School                                                                                                                                                                                                                                                                                                                          |
| TOTAL HOURS 72.                                                                                                                                                                                                                                                                                                                                             |
| - Advanced Placement (AP) 7.                                                                                                                                                                                                                                                                                                                                |
| - Elementary Grades K - 2                                                                                                                                                                                                                                                                                                                                   |
| - English and Language Arts 0.                                                                                                                                                                                                                                                                                                                              |
| - English Language Arts - College and Adult Learners 0.                                                                                                                                                                                                                                                                                                     |
| - English Language Arts - Middle and High School                                                                                                                                                                                                                                                                                                            |
| - History and Social Sciences - College and Adult Learners 0.                                                                                                                                                                                                                                                                                               |
| - History and Social Sciences - Middle and High School                                                                                                                                                                                                                                                                                                      |