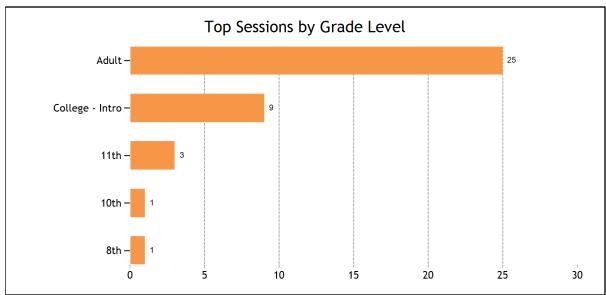

| COTAL SERVED         S8           - Live one-to-one Sessions         38           - Skills Center™ Sessions         19           Mobile Usage         0           Nobile Live one-to-one Sessions         0           Nobile Skills Center ™ Sessions         0           Nobile Skills Center ™ Sessions         0           Live one-to-one Sessions         0           Live one-to-one Sessions         39           - Job Help         1           - Math         15           - SAT Test Prep         1           - Saince         4           - Wiffer Liver         18           OrDAL HOURS         10.85           - Job Help         0.15           - Saince         4           - Math         6.91           - SAT Test Prep         0.15           - Science         0.70           - Wife Tutor         2.9