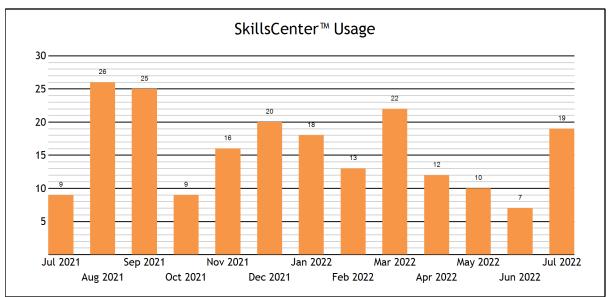

| COTAL SERVED         S8           - Live one-to-one Sessions         38           - Skills Center™ Sessions         19           Mobile Usage         0           Nobile Live one-to-one Sessions         0           Nobile Skills Center ™ Sessions         0           Nobile Skills Center ™ Sessions         0           Live one-to-one Sessions         0           Live one-to-one Sessions         39           - Job Help         1           - Math         15           - SAT Test Prep         1           - Saince         4           - Wiffer Liver         18           OrDAL HOURS         10.85           - Job Help         0.15           - Saince         4           - Math         6.91           - SAT Test Prep         0.15           - Science         0.70           - Wife Tutor         2.94           VERAGE SESSION LENGTH         1.68           - Job Help         9.03           - Science         10.47           - Wife Tutor         9.81           - Wife Tutor         9.81           - Wife Tutor         9.81           - Wife Tutor         9.81                                                                                                                                                                                                                                                                                                                                                                                                                                                                                                                                                                                                                                                                                                                                                                                                                                                                                                                                                                                                                                   | Usage                               |       |
|--------------------------------------------------------------------------------------------------------------------------------------------------------------------------------------------------------------------------------------------------------------------------------------------------------------------------------------------------------------------------------------------------------------------------------------------------------------------------------------------------------------------------------------------------------------------------------------------------------------------------------------------------------------------------------------------------------------------------------------------------------------------------------------------------------------------------------------------------------------------------------------------------------------------------------------------------------------------------------------------------------------------------------------------------------------------------------------------------------------------------------------------------------------------------------------------------------------------------------------------------------------------------------------------------------------------------------------------------------------------------------------------------------------------------------------------------------------------------------------------------------------------------------------------------------------------------------------------------------------------------------------------------------------------------------------------------------------------------------------------------------------------------------------------------------------------------------------------------------------------------------------------------------------------------------------------------------------------------------------------------------------------------------------------------------------------------------------------------------------------------------|-------------------------------------|-------|
| Live one-to-one Sessions                                                                                                                                                                                                                                                                                                                                                                                                                                                                                                                                                                                                                                                                                                                                                                                                                                                                                                                                                                                                                                                                                                                                                                                                                                                                                                                                                                                                                                                                                                                                                                                                                                                                                                                                                                                                                                                                                                                                                                                                                                                                                                       |                                     | 58    |
| Skills Center™ Sessions         19           Mobile Usage         0           Mobile Live one-to-one Sessions         0           Mobile Skills Center™ Sessions         0           - Mobile Skills Center™ Sessions         0           Live one-to-one Sessions         30           - Job Help         1           - Math         15           - SAT Test Prep         1           - SAT Test Prep         1           - Write Tutor         18           FOTAL HOURS         10.85           - Job Help         0.15           - SAT Test Prep         0.15           - Science         0.70           - Write Tutor         2.94           - Write Tutor         3.94           - Write Tutor         3.94           - Write Tutor         3.94           - Write Tutor         3.94                                                                                                                                                                                                                                                                                                                                                                                                                                                                                                                                                                                                                                                                                                                                                                                                                                                                                                                                                                                                                             |                                     |       |
| Mobile Usage           ROTAL SERVED         0           Mobile Live one-to-one Sessions         0           - Mobile Skills Center™ Sessions         0           Live one-to-one Sessions         0           Live one-to-one Sessions         39           - Job Help         1           - Math         15           - SAT Test Prep         1           - Science         4           - WriteTuor         18           - Job Help         0.15           - Math         6.91           - SAT Test Prep         0.15           - WriteTuor         1.85           - Science         0.70           - WriteTuor         2.94           AVERAGE SESSION LENGTH         16.69           - WriteTuor         2.94           - SAT Test Prep         8.75           - Science         10.47           - WriteTuor         9.81           Live one-to-one Sessions by Subject           Math         15           Math         2.92           - WriteTuor         9.81           Live one-to-one Sessions by Subject           Math         1           Math         2.92                                                                                                                                                                                                                                                                                                                                                                                                                                                                                                                                                                                                                                                                                                                                                                                                                                                                                                                                                                                                                                                          |                                     |       |
| TOTAL SERVED         0           - Mobile Live one-to-one Sessions         0           - Mobile Skills Center *** Sessions         0           - Live one-to-one Sessions         39           - Job Help         11           - Math         15           - SAT Test Prep         1           - Science         4           - WriteTutor         18           FOTAL HOURS         10.85           - Job Help         0.15           - Math         6.91           - SAT Test Prep         0.15           - SAT Test Prep         0.15           - S Science         0.70           - Write Tutor         2.94           AVERAGE SESSION LENGTH         16.69           - Job Help         9.03           - Math         2.76           - SAT Test Prep         8.75           - Science         10.47           - WriteTutor         8.81           Live one-to-one Sessions by Subject         Math           Math         Algebra I         3           Math         Algebra I         3           Math         Algebra I         3           Math         Algebra I         4                                                                                                                                                                                                                                                                                                                                                                                                                                                                                                                                                                                                                                                                                                                                                                                                                                                                                                                                                                                                                                              | Okinsocritici Gessions              | 10    |
| Mobile Live one-to-one Sessions         0           Mobile SkillsCenter™ Sessions         39           Live one-to-one Sessions           TOTAL SESSIONS         39           Job Help         1           - Math         15           - SAT Test Prep         1           - Virtie Tutor         18           TOTAL HOURS         10.85           - Job Help         0.15           - Math         6.91           - SAT Test Prep         0.15           - Science         0.70           - Writer Tutor         2.94           VERRAGE SESSION LENGTH         16.89           - Math         2.76           - SAT Test Prep         8.75           - Science         10.47           - Write Tutor         9.81           Live one-to-one Sessions by Subject           Math         Algebra I         3           Math         Algebra I         3           Math         Algebra I         3           Math         Science         4           Science         4           Science         4           Science         4           Math                                                                                                                                                                                                                                                                                                                                                                                                                                                                                                                                                                                                                                                                                                                                                                                                                                                                                                                                                                                                                                                                                   | Mobile Usage                        |       |
| Live one-to-one Sessions         Job Help         1           - Job Help         1           - Math         15           - SAT Test Prep         1           - Science         4           - Write Tutor         18           - Job Help         0.15           - Math         6.91           - Math         6.91           - Math         6.91           - Math         6.91           - SAT Test Prep         0.15           - SAT Test Prep         0.70           - WriteTutor         2.94           AVERAGE SESSION LENGTH         16.69           - SAT Test Prep         8.75           - SAT Test Prep         8.75           - SCience         10.47           - WriteTutor         9.81           - SAT Test Prep         8.75           - Science         10.47           - WriteTutor         9.81           - WriteTutor         1.81           - WriteTutor                                                                                                                                                                                                                                                                                                                                                                                                                                                                                                                                                                                                                                                                                                                                                                                                                                                                                                                                                                                                                                                                 | TOTAL SERVED                        | 0     |
|                                                                                                                                                                                                                                                                                                                                                                                                                                                                                                                                                                                                                                                                                                                                                                                                                                                                                                                                                                                                                                                                                                                                                                                                                                                                                                                                                                                                                                                                                                                                                                                                                                                                                                                                                                                                                                                                                                                                                                                                                                                                                                                                | - Mobile Live one-to-one Sessions   | 0     |
| TOTAL SESSIONS         39           - Job Help         1           - Math         15           - SCIT Test Prep         1           - Science         4           - WriteTutor         18           TOTAL HOURS         10.85           - Job Help         0.15           - Math         6.91           - SAT Test Prep         0.15           - Science         0.70           - WriteTutor         2.94           AVERAGE SESSION LENGTH         16.69           - Job Help         9.03           - Math         27.63           - SCI Test Prep         8.75           - Science         10.47           - WriteTutor         9.81           - WriteTutor         9.81           - WriteTutor         9.81           - Live one-to-one Sessions by Subject         9.81           Math - Algebra II         1           Math - Middle Grades Math         1           Math - Statistics         10           Science         4           Science - Anatomy and Physiology         4           Job Help         1           Job Help - Writing a resume         1           Writ                                                                                                                                                                                                                                                                                                                                                                                                                                                                                                                                                                                                                                                                                                                                                                                                                                                                                                                                                                                                                                            | - Mobile SkillsCenter™ Sessions     | 0     |
| TOTAL SESSIONS         39           - Job Help         1           - Math         15           - SCIT Test Prep         1           - Science         4           - WriteTutor         18           TOTAL HOURS         10.85           - Job Help         0.15           - Math         6.91           - SAT Test Prep         0.15           - Science         0.70           - WriteTutor         2.94           AVERAGE SESSION LENGTH         16.69           - Job Help         9.03           - Math         27.63           - SCI Test Prep         8.75           - Science         10.47           - WriteTutor         9.81           - WriteTutor         9.81           - WriteTutor         9.81           - Live one-to-one Sessions by Subject         9.81           Math - Algebra II         1           Math - Middle Grades Math         1           Math - Statistics         10           Science         4           Science - Anatomy and Physiology         4           Job Help         1           Job Help - Writing a resume         1           Writ                                                                                                                                                                                                                                                                                                                                                                                                                                                                                                                                                                                                                                                                                                                                                                                                                                                                                                                                                                                                                                            |                                     |       |
| Job Help         1           -Math         15           -SAT Test Prep         1           - Science         4           -WriteTutor         18           FOTAL HOURS         10.85           - Job Help         0.15           - Math         6.91           - SAT Test Prep         0.15           - Science         0.70           - WriteTutor         2.94           AVERAGE SESSION LENGTH         16.69           - Dub Help         9.03           - SAT Test Prep         8.75           - Science         10.47           - WriteTutor         9.81           Live one-to-one Sessions by Subject         3.81           Math - Algebra I         3           Math - Algebra I         1           Math - Statistics         10           Science         4           Science - Anatomy and Physiology         4           Job Help         1           More - WriteTutor         1                                                                                                                                                                                                                                                                                                                                                                                                                                                                                                                                                                                                                                                                                                                                                                                                                                                                                                                                                                                                                                                                                                                                                                                                                                  | Live one-to-one Sessions            |       |
| - Math         15           - SAT Test Prep         1           - Science         4           - WriteTutor         18           FOTAL HOURS         10.85           - Job Help         0.15           - Math         6.91           - SAT Test Prep         0.15           - Science         0.70           - Write Tutor         2.94           AVERAGE SESSION LENGTH         16.69           - Job Help         9.03           - SAT Test Prep         8.75           - Science         10.47           - WriteTutor         9.81           Live one-to-one Sessions by Subject         15           Math         - Algebra I         3           Math         - Bleate         15           Math         - Still Science         4           Width         1         1           Math         - Still Science         4           Science         - Anatomy and Physiology         4           Job Help         - WriteTutor         1           Wite one-to-one Sessions by Subject         4           Math         - Algebra I         1           Math         - Still Science         4 </td <td>TOTAL SESSIONS</td> <td>39</td>                                                                                                                                                                                                                                                                                                                                                                                                                                                                                                                                                                                                                                                                                                                                                                                                                                                                                                                                                                                      | TOTAL SESSIONS                      | 39    |
| - SAT Test Prep         1           - Science         4           - WriteTutor         18           FOTAL HOURS         10.85           - Job Help         0.15           - Math         6.91           - SAT Test Prep         0.15           - SCience         0.70           - WriteTutor         2.94           AVERAGE SESSION LENGTH         16.69           - Job Help         9.03           - Math         27.63           - SAT Test Prep         8.75           - Science         10.47           - WriteTutor         9.81           Live one-to-one Sessions by Subject         3           Math - Algebra II         3           Math - Magher All         1           Math - Statistics         10           Science         4           Science - Anatomy and Physiology         4           Job Help         1           Mot Help         1           Mot Help - Writing a resume         1           WriteTutor         18                                                                                                                                                                                                                                                                                                                                                                                                                                                                                                                                                                                                                                                                                                                                                                                                                                                                                                                                                                                                                                                                                                                                                                                   | - Job Help                          | 1     |
| - Science         4           - Write Tutor         18           FOTAL HOURS         10.55           - Job Help         0.15           - Math         6.91           - SAT Test Prep         0.15           - Science         0.70           - Write Tutor         2.94           AVERAGE SESSION LENGTH         16.69           - Job Help         9.03           - Math         2.763           - SAT Test Prep         8.76           - Science         10.47           - Write Tutor         9.81           Live one-to-one Sessions by Subject         15           Math - Algebra II         1           Math - Middle Grades Math         1           Math - Statistics         10           Science         4           Science - Anatomy and Physiology         4           Mothelp         1           Mothelp - Writing a resume         1           WriteTutor         18                                                                                                                                                                                                                                                                                                                                                                                                                                                                                                                                                                                                                                                                                                                                                                                                                                                                                                                                                                                                                                                                                                                                                                                                                                          | - Math                              | 15    |
| - WriteTutor         18           FOTAL HOURS         10.85           - Job Help         0.15           - Math         6.91           - SAT Test Prep         0.15           - Science         0.70           - WriteTutor         2.94           AVERAGE SESSION LENGTH         16.69           - Job Help         9.03           - Math         27.63           - Science         10.47           - WriteTutor         9.81           Live one-to-one Sessions by Subject         15           Math         Aligebra I         3           Math         16         3           Math         15         3           Math         16         3           Math         16         3           Math         17         3           Math         16         3           Math         16         3           Math         17         3           Math         16         3           Math         17         3           Math         18         3           Math         19         3           Math         21         <                                                                                                                                                                                                                                                                                                                                                                                                                                                                                                                                                                                                                                                                                                                                                                                                                                                                                                                                                                                                                                                                                                         | - SAT Test Prep                     | 1     |
| FOTAL HOURS         10.85           - Job Help         0.15           - Math         6.91           - SAT Test Prep         0.15           - Science         0.70           - Write Tutor         2.94           AVERAGE SESSION LENGTH         16.69           - Job Help         9.03           - Math         27.63           - Science         10.47           - Write Tutor         9.81           Live one-to-one Sessions by Subject         15           Math         - Algebra I         3           Math         - Algebra I         1           Math         - Statistics         10           Math         - Statistics         10           Science         4           Science         1           Science         4           Science         A           Science         A </td <td>- Science</td> <td>4</td>                                                                                                                                                                                                                                                                                                                                                                                                                                                                                                                                                                                                                                                                                                                                                                                                                                                                                                                                                                                                                                                                  | - Science                           | 4     |
| - Job Help                                                                                                                                                                                                                                                                                                                                                                                                                                                                                                                                                                                                                                                                                                                                                                                                                                                                                                                                                                                                                                                                                                                                                                                                                                                                                                                                                                                                                                                                                                                                                                                                                                                                                                                                                                                                                                                                                                                                                                                                                                                                                                                     | - WriteTutor                        | 18    |
| - Math       6.91         - SAT Test Prep       0.15         - Science       0.70         - WriteTutor       2.94         AVERAGE SESSION LENGTH       16.69         - Job Help       9.03         - Math       27.63         - SAT Test Prep       8.75         - Science       10.47         - WriteTutor       9.81         Live one-to-one Sessions by Subject       3         Math       15         Math       Algebra I         Math - Algebra I       1         Math - Middle Grades Math       1         Math - Statistics       10         Science       4         Science - Anatomy and Physiology       4         Job Help       1         Moth Help - Writing a resume       1         WriteTutor       18                                                                                                                                                                                                                                                                                                                                                                                                                                                                                                                                                                                                                                                                                                                                                                                                                                                                                                                                                                                                                                                                                                                                                                                                                                                                                                                                                                                                         | TOTAL HOURS                         | 10.85 |
| - SAT Test Prep 0.15 - Science 0.70 - Write Tutor 2.94 AVERAGE SESSION LENGTH 16.69 - Job Help 9.03 - Math 27.63 - SAT Test Prep 8.75 - Science 10.47 - Write Tutor 9.81  Live one-to-one Sessions by Subject 9.81  Live one-to-one Sessions by Subject 9.81  Math - Algebra I 3  Math - Algebra I 1 1  Math - Middle Grades Math 1  Math - Middle Grades Math 1  Math - Statistics 10  Science 4  Science - Anatomy and Physiology 4  Job Help - Writing a resume 1  Mitric Tutor 1  Mitric T | - Job Help                          | 0.15  |
| - Science 0.70 - WriteTutor 2.94 AVERAGE SESSION LENGTH 16.69 - Job Help 9.03 - Math 27.63 - SAT Test Prep 8.75 - Science 10.47 - WriteTutor 9.81  Live one-to-one Sessions by Subject Wath 15 Math - Algebra I 3 Math - Algebra I 1 1 Math - Middle Grades Math 1 1 Math - Middle Grades Math 1 1 Adath - Statistics 1 10 Science 4 2 Science - Anatomy and Physiology 4 2 Job Help - Writing a resume 1 1 AvireTutor 1 18 AvireTutor 1 18                                                                                                                                                                                                                                                                                                                                                                                                                                                                                                                                                                                                                                                                                                                                                                                                                                                                                                                                                                                                                                                                                                                                                                                                                                                                                                                                                                                                                                                                                                                                                                                                                                                                                    | - Math                              | 6.91  |
| - WriteTutor         2.94           AVER AGE SESSION LENGTH         16.69           - Job Help         9.03           - Math         27.63           - SAT Test Prep         8.75           - Science         10.47           - WriteTutor         9.81           Live one-to-one Sessions by Subject         15           Math - Algebra I         3           Math - Algebra II         1           Math - Middle Grades Math         1           Math - Statistics         10           Science         4           Science - Anatomy and Physiology         4           Job Help - Writing a resume         1           WriteTutor         18                                                                                                                                                                                                                                                                                                                                                                                                                                                                                                                                                                                                                                                                                                                                                                                                                                                                                                                                                                                                                                                                                                                                                                                                                                                                                                                                                                                                                                                                              | - SAT Test Prep                     | 0.15  |
| AVERAGE SESSION LENGTH  - Job Help - Job Help - Math - Rath - SAT Test Prep - Science - Science - Science - WriteTutor  Math - WriteTutor  Math - Algebra I - Math - Algebra II - Math - Statistics - Science - Anatomy and Physiology  Job Help - WriteTutor  Moth Help - Writing a resume  Moth Halp - WriteTutor  1 6.69 - 9.03 - 9.03 - 9.03 - 9.03 - 9.03 - 9.03 - 9.03 - 9.03 - 9.03 - 9.03 - 9.03 - 9.03 - 9.03 - 9.03 - 9.03 - 9.03 - 9.03 - 9.03 - 9.03 - 9.03 - 9.03 - 9.03 - 9.03 - 9.03 - 9.03 - 9.03 - 9.03 - 9.03 - 9.03 - 9.03 - 9.03 - 9.03 - 9.03 - 9.03 - 9.03 - 9.03 - 9.03 - 9.03 - 9.03 - 9.03 - 9.03 - 9.03 - 9.03 - 9.03 - 9.03 - 9.03 - 9.03 - 9.03 - 9.03 - 9.03 - 9.03 - 9.03 - 9.03 - 9.03 - 9.03 - 9.03 - 9.03 - 9.03 - 9.03 - 9.03 - 9.03 - 9.03 - 9.03 - 9.03 - 9.03 - 9.03 - 9.03 - 9.03 - 9.03 - 9.03 - 9.03 - 9.03 - 9.03 - 9.03 - 9.03 - 9.03 - 9.03 - 9.03 - 9.03 - 9.03 - 9.03 - 9.03 - 9.03 - 9.03 - 9.03 - 9.03 - 9.03 - 9.03 - 9.03 - 9.03 - 9.03 - 9.03 - 9.03 - 9.03 - 9.03 - 9.03 - 9.03 - 9.03 - 9.03 - 9.03 - 9.03 - 9.03 - 9.03 - 9.03 - 9.03 - 9.03 - 9.03 - 9.03 - 9.03 - 9.03 - 9.03 - 9.03 - 9.03 - 9.03 - 9.03 - 9.03 - 9.03 - 9.03 - 9.03 - 9.03 - 9.03 - 9.03 - 9.03 - 9.03 - 9.03 - 9.03 - 9.03 - 9.03 - 9.03 - 9.03 - 9.03 - 9.03 - 9.03 - 9.03 - 9.03 - 9.03 - 9.03 - 9.03 - 9.03 - 9.03 - 9.03 - 9.03 - 9.03 - 9.03 - 9.03 - 9.03 - 9.03 - 9.03 - 9.03 - 9.03 - 9.03 - 9.03 - 9.03 - 9.03 - 9.03 - 9.03 - 9.03 - 9.03 - 9.03 - 9.03 - 9.03 - 9.03 - 9.03 - 9.03 - 9.03 - 9.03 - 9.03 - 9.03 - 9.03 - 9.03 - 9.03 - 9.03 - 9.03 - 9.03 - 9.03 - 9.03 - 9.03 - 9.03 - 9.03 - 9.03 - 9.03 - 9.03 - 9.03 - 9.03 - 9.03 - 9.03 - 9.03 - 9.03 - 9.03 - 9.03 - 9.03 - 9.03 - 9.03 - 9.03 - 9.03 - 9.03 - 9.03 - 9.03 - 9.03 - 9.03 - 9.03 - 9.03 - 9.03 - 9.03 - 9.03 - 9.03 - 9.03 - 9.03 - 9.03 - 9.03 - 9.03 - 9.03 - 9.03 - 9.03 - 9.03 - 9.03 - 9.03 - 9.03 - 9.03 - 9.03 - 9.03 - 9.03 - 9.03 - 9.03 - 9.03 - 9.03 - 9.03 - 9.03 - 9.03 - 9.03 - 9.03 - 9.03 - 9.03 - 9.03 - 9.03 - 9.03 - 9.03 - 9.03 - 9.03 - 9.03 - 9.03 - 9.03 - 9.03 - 9.03 - 9.03 - 9.03 - 9.03 - | - Science                           | 0.70  |
| - Job Help 9.03 - Math 27.63 - SAT Test Prep 8.75 - Science 10.47 - WriteTutor 9.81  Live one-to-one Sessions by Subject  Math - Algebra I 3 Math - Algebra II 1 Math - Middle Grades Math 1 Math - Statistics 10 Science 4 Science - Anatomy and Physiology 4 Job Help - Writing a resume 1  MriteTutor 18                                                                                                                                                                                                                                                                                                                                                                                                                                                                                                                                                                                                                                                                                                                                                                                                                                                                                                                                                                                                                                                                                                                                                                                                                                                                                                                                                                                                                                                                                                                                                                                                                                                                                                                                                                                                                    | - WriteTutor                        | 2.94  |
| - Math       27.63         - SAT Test Prep       8.75         - Science       10.47         - WriteTutor       9.81         Live one-to-one Sessions by Subject         Math       15         Math - Algebra I       3         Math - Algebra II       1         Math - Middle Grades Math       1         Math - Statistics       10         Science       4         Science - Anatomy and Physiology       4         Job Help       1         Mol Help - Writing a resume       1         WriteTutor       18                                                                                                                                                                                                                                                                                                                                                                                                                                                                                                                                                                                                                                                                                                                                                                                                                                                                                                                                                                                                                                                                                                                                                                                                                                                                                                                                                                                                                                                                                                                                                                                                                | AVERAGE SESSION LENGTH              | 16.69 |
| - SAT Test Prep       8.75         - Science       10.47         - WriteTutor       9.81         Live one-to-one Sessions by Subject       Math         Math - Algebra I       3         Math - Algebra II       1         Math - Middle Grades Math       1         Math - Statistics       10         Science       4         Science - Anatomy and Physiology       4         Job Help       1         Mol Help - Writing a resume       1         WriteTutor       18                                                                                                                                                                                                                                                                                                                                                                                                                                                                                                                                                                                                                                                                                                                                                                                                                                                                                                                                                                                                                                                                                                                                                                                                                                                                                                                                                                                                                                                                                                                                                                                                                                                      | - Job Help                          | 9.03  |
| Science   10.47   10.47   10.47   10.47   10.47   10.47   10.47   10.47   10.47   10.47   10.47   10.47   10.47   10.47   10.47   10.47   10.47   10.47   10.47   10.47   10.47   10.47   10.47   10.47   10.47   10.47   10.47   10.47   10.47   10.47   10.47   10.47   10.47   10.47   10.47   10.47   10.47   10.47   10.47   10.47   10.47   10.47   10.47   10.47   10.47   10.47   10.47   10.47   10.47   10.47   10.47   10.47   10.47   10.47   10.47   10.47   10.47   10.47   10.47   10.47   10.47   10.47   10.47   10.47   10.47   10.47   10.47   10.47   10.47   10.47   10.47   10.47   10.47   10.47   10.47   10.47   10.47   10.47   10.47   10.47   10.47   10.47   10.47   10.47   10.47   10.47   10.47   10.47   10.47   10.47   10.47   10.47   10.47   10.47   10.47   10.47   10.47   10.47   10.47   10.47   10.47   10.47   10.47   10.47   10.47   10.47   10.47   10.47   10.47   10.47   10.47   10.47   10.47   10.47   10.47   10.47   10.47   10.47   10.47   10.47   10.47   10.47   10.47   10.47   10.47   10.47   10.47   10.47   10.47   10.47   10.47   10.47   10.47   10.47   10.47   10.47   10.47   10.47   10.47   10.47   10.47   10.47   10.47   10.47   10.47   10.47   10.47   10.47   10.47   10.47   10.47   10.47   10.47   10.47   10.47   10.47   10.47   10.47   10.47   10.47   10.47   10.47   10.47   10.47   10.47   10.47   10.47   10.47   10.47   10.47   10.47   10.47   10.47   10.47   10.47   10.47   10.47   10.47   10.47   10.47   10.47   10.47   10.47   10.47   10.47   10.47   10.47   10.47   10.47   10.47   10.47   10.47   10.47   10.47   10.47   10.47   10.47   10.47   10.47   10.47   10.47   10.47   10.47   10.47   10.47   10.47   10.47   10.47   10.47   10.47   10.47   10.47   10.47   10.47   10.47   10.47   10.47   10.47   10.47   10.47   10.47   10.47   10.47   10.47   10.47   10.47   10.47   10.47   10.47   10.47   10.47   10.47   10.47   10.47   10.47   10.47   10.47   10.47   10.47   10.47   10.47   10.47   10.47   10.47   10.47   10.47   10.47   10.47   10.47   10.47   10.47   10.47   10.47   10.47   10   | - Math                              | 27.63 |
| Live one-to-one Sessions by Subject           Math         15           Math - Algebra I         3           Math - Middle Grades Math         1           Math - Statistics         10           Science         4           Science - Anatomy and Physiology         4           Job Help         1           MriteTutor         18                                                                                                                                                                                                                                                                                                                                                                                                                                                                                                                                                                                                                                                                                                                                                                                                                                                                                                                                                                                                                                                                                                                                                                                                                                                                                                                                                                                                                                                                                                                                                                                                                                                                                                                                                                                          | - SAT Test Prep                     | 8.75  |
| Live one-to-one Sessions by Subject  Math  Math - Algebra I  Math - Algebra II  Math - Middle Grades Math  Math - Statistics  Science  Science - Anatomy and Physiology  Job Help  Job Help - Writing a resume  MriteTutor  15  15  15  16  17  18  18  18  18  18  18  18  18  18                                                                                                                                                                                                                                                                                                                                                                                                                                                                                                                                                                                                                                                                                                                                                                                                                                                                                                                                                                                                                                                                                                                                                                                                                                                                                                                                                                                                                                                                                                                                                                                                                                                                                                                                                                                                                                             | - Science                           | 10.47 |
| Wath       15         Math - Algebra I       3         Math - Algebra II       1         Math - Middle Grades Math       1         Math - Statistics       10         Science       4         Science - Anatomy and Physiology       4         Job Help       1         MriteTutor       18                                                                                                                                                                                                                                                                                                                                                                                                                                                                                                                                                                                                                                                                                                                                                                                                                                                                                                                                                                                                                                                                                                                                                                                                                                                                                                                                                                                                                                                                                                                                                                                                                                                                                                                                                                                                                                    | - WriteTutor                        | 9.81  |
| Math - Algebra I Math - Algebra II Math - Middle Grades Math Math - Middle Grades Math Math - Statistics 10 Science Science - Anatomy and Physiology 4 Job Help Job Help - Writing a resume 1 WriteTutor 15 Math - Algebra II 16 Math - Algebra II 17 Math - Algebra II 18                                                                                                                                                                                                                                                                                                                                                                                                                                                                                                                                                                                                                                                                                                                                                                                                                                                                                                                                                                                                                                                                                                                                                                                                                                                                                                                                                                                                                                                                                                                                                                                                                                                                                                                                                                                                                                                     |                                     |       |
| Math - Algebra II  Math - Middle Grades Math  Math - Statistics  Science  Science - Anatomy and Physiology  Job Help  Job Help - Writing a resume  WriteTutor  3  1  1  1  1  1  1  1  1  1  1  1  1                                                                                                                                                                                                                                                                                                                                                                                                                                                                                                                                                                                                                                                                                                                                                                                                                                                                                                                                                                                                                                                                                                                                                                                                                                                                                                                                                                                                                                                                                                                                                                                                                                                                                                                                                                                                                                                                                                                           | Live one-to-one Sessions by Subject |       |
| Math - Algebra II  Math - Middle Grades Math  Math - Statistics  10  Science  4  Science - Anatomy and Physiology  4  Job Help  Job Help - Writing a resume  MriteTutor  1  1  1  1  1  1  1  1  1  1  1  1  1                                                                                                                                                                                                                                                                                                                                                                                                                                                                                                                                                                                                                                                                                                                                                                                                                                                                                                                                                                                                                                                                                                                                                                                                                                                                                                                                                                                                                                                                                                                                                                                                                                                                                                                                                                                                                                                                                                                 | Math                                | 15    |
| Math - Middle Grades Math  Math - Statistics  Science  Science - Anatomy and Physiology  Job Help  Job Help - Writing a resume  MriteTutor  1  1  1  1  1  1  1  1  1  1  1  1  1                                                                                                                                                                                                                                                                                                                                                                                                                                                                                                                                                                                                                                                                                                                                                                                                                                                                                                                                                                                                                                                                                                                                                                                                                                                                                                                                                                                                                                                                                                                                                                                                                                                                                                                                                                                                                                                                                                                                              | Math - Algebra I                    | 3     |
| Math - Statistics  Science Science - Anatomy and Physiology  Job Help Job Help - Writing a resume  WriteTutor  10  11  12  13  14  15  16  17  18                                                                                                                                                                                                                                                                                                                                                                                                                                                                                                                                                                                                                                                                                                                                                                                                                                                                                                                                                                                                                                                                                                                                                                                                                                                                                                                                                                                                                                                                                                                                                                                                                                                                                                                                                                                                                                                                                                                                                                              | Math - Algebra II                   | 1     |
| Science Science - Anatomy and Physiology 4  Job Help Job Help - Writing a resume 1  WriteTutor 18                                                                                                                                                                                                                                                                                                                                                                                                                                                                                                                                                                                                                                                                                                                                                                                                                                                                                                                                                                                                                                                                                                                                                                                                                                                                                                                                                                                                                                                                                                                                                                                                                                                                                                                                                                                                                                                                                                                                                                                                                              | Math - Middle Grades Math           | 1     |
| Science - Anatomy and Physiology  Job Help  Job Help - Writing a resume  NriteTutor  4  WriteTutor  1                                                                                                                                                                                                                                                                                                                                                                                                                                                                                                                                                                                                                                                                                                                                                                                                                                                                                                                                                                                                                                                                                                                                                                                                                                                                                                                                                                                                                                                                                                                                                                                                                                                                                                                                                                                                                                                                                                                                                                                                                          | Math - Statistics                   | 10    |
| Job Help Job Help - Writing a resume  1 WriteTutor  18                                                                                                                                                                                                                                                                                                                                                                                                                                                                                                                                                                                                                                                                                                                                                                                                                                                                                                                                                                                                                                                                                                                                                                                                                                                                                                                                                                                                                                                                                                                                                                                                                                                                                                                                                                                                                                                                                                                                                                                                                                                                         | Science                             | 4     |
| Job Help - Writing a resume 1  WriteTutor 18                                                                                                                                                                                                                                                                                                                                                                                                                                                                                                                                                                                                                                                                                                                                                                                                                                                                                                                                                                                                                                                                                                                                                                                                                                                                                                                                                                                                                                                                                                                                                                                                                                                                                                                                                                                                                                                                                                                                                                                                                                                                                   | Science - Anatomy and Physiology    | 4     |
| WriteTutor 18                                                                                                                                                                                                                                                                                                                                                                                                                                                                                                                                                                                                                                                                                                                                                                                                                                                                                                                                                                                                                                                                                                                                                                                                                                                                                                                                                                                                                                                                                                                                                                                                                                                                                                                                                                                                                                                                                                                                                                                                                                                                                                                  | Job Help                            | 1     |
|                                                                                                                                                                                                                                                                                                                                                                                                                                                                                                                                                                                                                                                                                                                                                                                                                                                                                                                                                                                                                                                                                                                                                                                                                                                                                                                                                                                                                                                                                                                                                                                                                                                                                                                                                                                                                                                                                                                                                                                                                                                                                                                                | Job Help - Writing a resume         | 1     |
| WriteTutor - Essay 4                                                                                                                                                                                                                                                                                                                                                                                                                                                                                                                                                                                                                                                                                                                                                                                                                                                                                                                                                                                                                                                                                                                                                                                                                                                                                                                                                                                                                                                                                                                                                                                                                                                                                                                                                                                                                                                                                                                                                                                                                                                                                                           | WriteTutor                          | 18    |
|                                                                                                                                                                                                                                                                                                                                                                                                                                                                                                                                                                                                                                                                                                                                                                                                                                                                                                                                                                                                                                                                                                                                                                                                                                                                                                                                                                                                                                                                                                                                                                                                                                                                                                                                                                                                                                                                                                                                                                                                                                                                                                                                | WriteTutor - Essay                  | 4     |