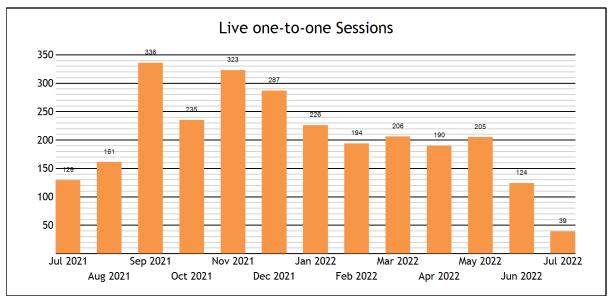

| COTAL SERVED         S8           - Live one-to-one Sessions         38           - Skills Center™ Sessions         19           Mobile Usage         0           Nobile Live one-to-one Sessions         0           Nobile Skills Center ™ Sessions         0           Nobile Skills Center ™ Sessions         0           Live one-to-one Sessions         0           Live one-to-one Sessions         39           - Job Help         1           - Math         15           - SAT Test Prep         1           - Saince         4           - Wiffer Liver         18           OrDAL HOURS         10.85           - Job Help         0.15           - Saince         4           - Math         6.91           - SAT Test Prep         0.15           - Science         0.70           - Wife Tutor         2.94           VERAGE SESSION LENGTH         1.68           - Job Help         9.03           - Science         10.47           - Wife Tutor         9.81           - Wife Tutor         9.81           - Wife Tutor         9.81           - Wife Tutor         9.81                                                                                                                                                                                                                                                                                                                                                                                                                                                                                                                                                                                                                                                                                                                                                                                                                                                                                                                                                                                                                                   | Usage                               |       |
|--------------------------------------------------------------------------------------------------------------------------------------------------------------------------------------------------------------------------------------------------------------------------------------------------------------------------------------------------------------------------------------------------------------------------------------------------------------------------------------------------------------------------------------------------------------------------------------------------------------------------------------------------------------------------------------------------------------------------------------------------------------------------------------------------------------------------------------------------------------------------------------------------------------------------------------------------------------------------------------------------------------------------------------------------------------------------------------------------------------------------------------------------------------------------------------------------------------------------------------------------------------------------------------------------------------------------------------------------------------------------------------------------------------------------------------------------------------------------------------------------------------------------------------------------------------------------------------------------------------------------------------------------------------------------------------------------------------------------------------------------------------------------------------------------------------------------------------------------------------------------------------------------------------------------------------------------------------------------------------------------------------------------------------------------------------------------------------------------------------------------------|-------------------------------------|-------|
| Live one-to-one Sessions                                                                                                                                                                                                                                                                                                                                                                                                                                                                                                                                                                                                                                                                                                                                                                                                                                                                                                                                                                                                                                                                                                                                                                                                                                                                                                                                                                                                                                                                                                                                                                                                                                                                                                                                                                                                                                                                                                                                                                                                                                                                                                       |                                     | 58    |
| Skills Center™ Sessions         19           Mobile Usage         0           Mobile Live one-to-one Sessions         0           Mobile Skills Center™ Sessions         0           - Mobile Skills Center™ Sessions         0           Live one-to-one Sessions         30           - Job Help         1           - Math         15           - SAT Test Prep         1           - SAT Test Prep         1           - Write Tutor         18           FOTAL HOURS         10.85           - Job Help         0.15           - SAT Test Prep         0.15           - Science         0.70           - Write Tutor         2.94           - Write Tutor         3.94           - Write Tutor         3.94           - Write Tutor         3.94           - Write Tutor         3.94                                                                                                                                                                                                                                                                                                                                                                                                                                                                                                                                                                                                                                                                                                                                                                                                                                                                                                                                                                                                                             |                                     |       |
| Mobile Usage           ROTAL SERVED         0           Mobile Live one-to-one Sessions         0           - Mobile Skills Center™ Sessions         0           Live one-to-one Sessions         0           Live one-to-one Sessions         39           - Job Help         1           - Math         15           - SAT Test Prep         1           - Science         4           - WriteTuor         18           - Job Help         0.15           - Math         6.91           - SAT Test Prep         0.15           - WriteTuor         1.85           - Science         0.70           - WriteTuor         2.94           AVERAGE SESSION LENGTH         16.69           - WriteTuor         2.94           - SAT Test Prep         8.75           - Science         10.47           - WriteTuor         9.81           Live one-to-one Sessions by Subject           Math         15           Math         2.92           - WriteTuor         9.81           Live one-to-one Sessions by Subject           Math         1           Math         2.92                                                                                                                                                                                                                                                                                                                                                                                                                                                                                                                                                                                                                                                                                                                                                                                                                                                                                                                                                                                                                                                          |                                     |       |
| TOTAL SERVED         0           - Mobile Live one-to-one Sessions         0           - Mobile Skills Center *** Sessions         0           - Live one-to-one Sessions         39           - Job Help         11           - Math         15           - SAT Test Prep         1           - Science         4           - WriteTutor         18           FOTAL HOURS         10.85           - Job Help         0.15           - Math         6.91           - SAT Test Prep         0.15           - SAT Test Prep         0.15           - S Science         0.70           - Write Tutor         2.94           AVERAGE SESSION LENGTH         16.69           - Job Help         9.03           - Math         2.76           - SAT Test Prep         8.75           - Science         10.47           - WriteTutor         8.81           Live one-to-one Sessions by Subject         Math           Math         Algebra I         3           Math         Algebra I         3           Math         Algebra I         3           Math         Algebra I         4                                                                                                                                                                                                                                                                                                                                                                                                                                                                                                                                                                                                                                                                                                                                                                                                                                                                                                                                                                                                                                              | Okinsocritici Gessions              | 10    |
| Mobile Live one-to-one Sessions         0           Mobile SkillsCenter™ Sessions         39           Live one-to-one Sessions           TOTAL SESSIONS         39           Job Help         1           - Math         15           - SAT Test Prep         1           - Virtie Tutor         18           TOTAL HOURS         10.85           - Job Help         0.15           - Math         6.91           - SAT Test Prep         0.15           - Science         0.70           - Writer Tutor         2.94           VERRAGE SESSION LENGTH         16.89           - Math         2.76           - SAT Test Prep         8.75           - Science         10.47           - Write Tutor         9.81           Live one-to-one Sessions by Subject           Math         Algebra I         3           Math         Algebra I         3           Math         Algebra I         3           Math         Science         4           Science         4           Science         4           Science         4           Math                                                                                                                                                                                                                                                                                                                                                                                                                                                                                                                                                                                                                                                                                                                                                                                                                                                                                                                                                                                                                                                                                   | Mobile Usage                        |       |
| Live one-to-one Sessions         Job Help         1           - Job Help         1           - Math         15           - SAT Test Prep         1           - Science         4           - Write Tutor         18           - Job Help         0.15           - Math         6.91           - Math         6.91           - Math         6.91           - Math         6.91           - SAT Test Prep         0.15           - SAT Test Prep         0.70           - WriteTutor         2.94           AVERAGE SESSION LENGTH         16.69           - SAT Test Prep         8.75           - SAT Test Prep         8.75           - SCience         10.47           - WriteTutor         9.81           - SAT Test Prep         8.75           - Science         10.47           - WriteTutor         9.81           - WriteTutor         1.81           - WriteTutor                                                                                                                                                                                                                                                                                                                                                                                                                                                                                                                                                                                                                                                                                                                                                                                                                                                                                                                                                                                                                                                                 | TOTAL SERVED                        | 0     |
|                                                                                                                                                                                                                                                                                                                                                                                                                                                                                                                                                                                                                                                                                                                                                                                                                                                                                                                                                                                                                                                                                                                                                                                                                                                                                                                                                                                                                                                                                                                                                                                                                                                                                                                                                                                                                                                                                                                                                                                                                                                                                                                                | - Mobile Live one-to-one Sessions   | 0     |
| TOTAL SESSIONS         39           - Job Help         1           - Math         15           - SCIT Test Prep         1           - Science         4           - WriteTutor         18           TOTAL HOURS         10.85           - Job Help         0.15           - Math         6.91           - SAT Test Prep         0.15           - Science         0.70           - WriteTutor         2.94           AVERAGE SESSION LENGTH         16.69           - Job Help         9.03           - Math         27.63           - SCI Test Prep         8.75           - Science         10.47           - WriteTutor         9.81           - WriteTutor         9.81           - WriteTutor         9.81           - Live one-to-one Sessions by Subject         9.81           Math - Algebra II         1           Math - Middle Grades Math         1           Math - Statistics         10           Science         4           Science - Anatomy and Physiology         4           Job Help         1           Job Help - Writing a resume         1           Writ                                                                                                                                                                                                                                                                                                                                                                                                                                                                                                                                                                                                                                                                                                                                                                                                                                                                                                                                                                                                                                            | - Mobile SkillsCenter™ Sessions     | 0     |
| TOTAL SESSIONS         39           - Job Help         1           - Math         15           - SCIT Test Prep         1           - Science         4           - WriteTutor         18           TOTAL HOURS         10.85           - Job Help         0.15           - Math         6.91           - SAT Test Prep         0.15           - Science         0.70           - WriteTutor         2.94           AVERAGE SESSION LENGTH         16.69           - Job Help         9.03           - Math         27.63           - SCI Test Prep         8.75           - Science         10.47           - WriteTutor         9.81           - WriteTutor         9.81           - WriteTutor         9.81           - Live one-to-one Sessions by Subject         9.81           Math - Algebra II         1           Math - Middle Grades Math         1           Math - Statistics         10           Science         4           Science - Anatomy and Physiology         4           Job Help         1           Job Help - Writing a resume         1           Writ                                                                                                                                                                                                                                                                                                                                                                                                                                                                                                                                                                                                                                                                                                                                                                                                                                                                                                                                                                                                                                            |                                     |       |
| Job Help         1           -Math         15           -SAT Test Prep         1           - Science         4           -WriteTutor         18           FOTAL HOURS         10.85           - Job Help         0.15           - Math         6.91           - SAT Test Prep         0.15           - Science         0.70           - WriteTutor         2.94           AVERAGE SESSION LENGTH         16.69           - Dub Help         9.03           - SAT Test Prep         8.75           - Science         10.47           - WriteTutor         9.81           Live one-to-one Sessions by Subject         3.81           Math - Algebra I         3           Math - Algebra I         1           Math - Statistics         10           Science         4           Science - Anatomy and Physiology         4           Job Help         1           More - WriteTutor         1                                                                                                                                                                                                                                                                                                                                                                                                                                                                                                                                                                                                                                                                                                                                                                                                                                                                                                                                                                                                                                                                                                                                                                                                                                  | Live one-to-one Sessions            |       |
| - Math         15           - SAT Test Prep         1           - Science         4           - WriteTutor         18           FOTAL HOURS         10.85           - Job Help         0.15           - Math         6.91           - SAT Test Prep         0.15           - Science         0.70           - Write Tutor         2.94           AVERAGE SESSION LENGTH         16.69           - Job Help         9.03           - SAT Test Prep         8.75           - Science         10.47           - WriteTutor         9.81           Live one-to-one Sessions by Subject         15           Math         - Algebra I         3           Math         - Bleate         15           Math         - Still Science         4           Width         1         1           Math         - Still Science         4           Science         - Anatomy and Physiology         4           Job Help         - WriteTutor         1           Wite one-to-one Sessions by Subject         4           Math         - Algebra I         1           Math         - Still Science         4 </td <td>TOTAL SESSIONS</td> <td>39</td>                                                                                                                                                                                                                                                                                                                                                                                                                                                                                                                                                                                                                                                                                                                                                                                                                                                                                                                                                                                      | TOTAL SESSIONS                      | 39    |
| - SAT Test Prep         1           - Science         4           - WriteTutor         18           FOTAL HOURS         10.85           - Job Help         0.15           - Math         6.91           - SAT Test Prep         0.15           - SCience         0.70           - WriteTutor         2.94           AVERAGE SESSION LENGTH         16.69           - Job Help         9.03           - Math         27.63           - SAT Test Prep         8.75           - Science         10.47           - WriteTutor         9.81           Live one-to-one Sessions by Subject         3           Math - Algebra II         3           Math - Magher All         1           Math - Statistics         10           Science         4           Science - Anatomy and Physiology         4           Job Help         1           Mot Help         1           Mot Help - Writing a resume         1           WriteTutor         18                                                                                                                                                                                                                                                                                                                                                                                                                                                                                                                                                                                                                                                                                                                                                                                                                                                                                                                                                                                                                                                                                                                                                                                   | - Job Help                          | 1     |
| - Science         4           - Write Tutor         18           FOTAL HOURS         10.55           - Job Help         0.15           - Math         6.91           - SAT Test Prep         0.15           - Science         0.70           - Write Tutor         2.94           AVERAGE SESSION LENGTH         16.69           - Job Help         9.03           - Math         2.763           - SAT Test Prep         8.76           - Science         10.47           - Write Tutor         9.81           Live one-to-one Sessions by Subject         15           Math - Algebra II         1           Math - Middle Grades Math         1           Math - Statistics         10           Science         4           Science - Anatomy and Physiology         4           Mothelp         1           Mothelp - Writing a resume         1           WriteTutor         18                                                                                                                                                                                                                                                                                                                                                                                                                                                                                                                                                                                                                                                                                                                                                                                                                                                                                                                                                                                                                                                                                                                                                                                                                                          | - Math                              | 15    |
| - WriteTutor         18           FOTAL HOURS         10.85           - Job Help         0.15           - Math         6.91           - SAT Test Prep         0.15           - Science         0.70           - WriteTutor         2.94           AVERAGE SESSION LENGTH         16.69           - Job Help         9.03           - Math         27.63           - Science         10.47           - WriteTutor         9.81           Live one-to-one Sessions by Subject         15           Math         Aligebra I         3           Math         16         3           Math         15         3           Math         16         3           Math         16         3           Math         17         3           Math         16         3           Math         16         3           Math         17         3           Math         16         3           Math         17         3           Math         18         3           Math         19         3           Math         21         <                                                                                                                                                                                                                                                                                                                                                                                                                                                                                                                                                                                                                                                                                                                                                                                                                                                                                                                                                                                                                                                                                                         | - SAT Test Prep                     | 1     |
| FOTAL HOURS         10.85           - Job Help         0.15           - Math         6.91           - SAT Test Prep         0.15           - Science         0.70           - Write Tutor         2.94           AVERAGE SESSION LENGTH         16.69           - Job Help         9.03           - Math         27.63           - Science         10.47           - Write Tutor         9.81           Live one-to-one Sessions by Subject         15           Math         - Algebra I         3           Math         - Algebra I         1           Math         - Statistics         10           Math         - Statistics         10           Science         4           Science         1           Science         4           Science         A           Science         A </td <td>- Science</td> <td>4</td>                                                                                                                                                                                                                                                                                                                                                                                                                                                                                                                                                                                                                                                                                                                                                                                                                                                                                                                                                                                                                                                                  | - Science                           | 4     |
| - Job Help                                                                                                                                                                                                                                                                                                                                                                                                                                                                                                                                                                                                                                                                                                                                                                                                                                                                                                                                                                                                                                                                                                                                                                                                                                                                                                                                                                                                                                                                                                                                                                                                                                                                                                                                                                                                                                                                                                                                                                                                                                                                                                                     | - WriteTutor                        | 18    |
| - Math       6.91         - SAT Test Prep       0.15         - Science       0.70         - WriteTutor       2.94         AVERAGE SESSION LENGTH       16.69         - Job Help       9.03         - Math       27.63         - SAT Test Prep       8.75         - Science       10.47         - WriteTutor       9.81         Live one-to-one Sessions by Subject       3         Math       15         Math       Algebra I         Math - Algebra I       1         Math - Middle Grades Math       1         Math - Statistics       10         Science       4         Science - Anatomy and Physiology       4         Job Help       1         Moth Help - Writing a resume       1         WriteTutor       18                                                                                                                                                                                                                                                                                                                                                                                                                                                                                                                                                                                                                                                                                                                                                                                                                                                                                                                                                                                                                                                                                                                                                                                                                                                                                                                                                                                                         | TOTAL HOURS                         | 10.85 |
| - SAT Test Prep 0.15 - Science 0.70 - Write Tutor 2.94 AVERAGE SESSION LENGTH 16.69 - Job Help 9.03 - Math 27.63 - SAT Test Prep 8.75 - Science 10.47 - Write Tutor 9.81  Live one-to-one Sessions by Subject 9.81  Live one-to-one Sessions by Subject 9.81  Math - Algebra I 3  Math - Algebra I 1 1  Math - Middle Grades Math 1  Math - Middle Grades Math 1  Math - Statistics 10  Science 4  Science - Anatomy and Physiology 4  Job Help - Writing a resume 1  Mitric Tutor 1  Mitric T | - Job Help                          | 0.15  |
| - Science 0.70 - WriteTutor 2.94 AVERAGE SESSION LENGTH 16.69 - Job Help 9.03 - Math 27.63 - SAT Test Prep 8.75 - Science 10.47 - WriteTutor 9.81  Live one-to-one Sessions by Subject Wath 15 Math - Algebra I 3 Math - Algebra I 1 1 Math - Middle Grades Math 1 1 Math - Middle Grades Math 1 1 Adath - Statistics 1 10 Science 4 2 Science - Anatomy and Physiology 4 2 Job Help - Writing a resume 1 1 AvireTutor 1 18 AvireTutor 1 18                                                                                                                                                                                                                                                                                                                                                                                                                                                                                                                                                                                                                                                                                                                                                                                                                                                                                                                                                                                                                                                                                                                                                                                                                                                                                                                                                                                                                                                                                                                                                                                                                                                                                    | - Math                              | 6.91  |
| - WriteTutor         2.94           AVER AGE SESSION LENGTH         16.69           - Job Help         9.03           - Math         27.63           - SAT Test Prep         8.75           - Science         10.47           - WriteTutor         9.81           Live one-to-one Sessions by Subject         15           Math - Algebra I         3           Math - Algebra II         1           Math - Middle Grades Math         1           Math - Statistics         10           Science         4           Science - Anatomy and Physiology         4           Job Help - Writing a resume         1           WriteTutor         18                                                                                                                                                                                                                                                                                                                                                                                                                                                                                                                                                                                                                                                                                                                                                                                                                                                                                                                                                                                                                                                                                                                                                                                                                                                                                                                                                                                                                                                                              | - SAT Test Prep                     | 0.15  |
| AVERAGE SESSION LENGTH  - Job Help - Job Help - Math - Rath - SAT Test Prep - Science - Science - Science - WriteTutor  Math - WriteTutor  Math - Algebra I - Math - Algebra II - Math - Statistics - Science - Anatomy and Physiology  Job Help - WriteTutor  Moth Help - Writing a resume  Moth Halp - WriteTutor  1 6.69 - 9.03 - 9.03 - 9.03 - 9.03 - 9.03 - 9.03 - 9.03 - 9.03 - 9.03 - 9.03 - 9.03 - 9.03 - 9.03 - 9.03 - 9.03 - 9.03 - 9.03 - 9.03 - 9.03 - 9.03 - 9.03 - 9.03 - 9.03 - 9.03 - 9.03 - 9.03 - 9.03 - 9.03 - 9.03 - 9.03 - 9.03 - 9.03 - 9.03 - 9.03 - 9.03 - 9.03 - 9.03 - 9.03 - 9.03 - 9.03 - 9.03 - 9.03 - 9.03 - 9.03 - 9.03 - 9.03 - 9.03 - 9.03 - 9.03 - 9.03 - 9.03 - 9.03 - 9.03 - 9.03 - 9.03 - 9.03 - 9.03 - 9.03 - 9.03 - 9.03 - 9.03 - 9.03 - 9.03 - 9.03 - 9.03 - 9.03 - 9.03 - 9.03 - 9.03 - 9.03 - 9.03 - 9.03 - 9.03 - 9.03 - 9.03 - 9.03 - 9.03 - 9.03 - 9.03 - 9.03 - 9.03 - 9.03 - 9.03 - 9.03 - 9.03 - 9.03 - 9.03 - 9.03 - 9.03 - 9.03 - 9.03 - 9.03 - 9.03 - 9.03 - 9.03 - 9.03 - 9.03 - 9.03 - 9.03 - 9.03 - 9.03 - 9.03 - 9.03 - 9.03 - 9.03 - 9.03 - 9.03 - 9.03 - 9.03 - 9.03 - 9.03 - 9.03 - 9.03 - 9.03 - 9.03 - 9.03 - 9.03 - 9.03 - 9.03 - 9.03 - 9.03 - 9.03 - 9.03 - 9.03 - 9.03 - 9.03 - 9.03 - 9.03 - 9.03 - 9.03 - 9.03 - 9.03 - 9.03 - 9.03 - 9.03 - 9.03 - 9.03 - 9.03 - 9.03 - 9.03 - 9.03 - 9.03 - 9.03 - 9.03 - 9.03 - 9.03 - 9.03 - 9.03 - 9.03 - 9.03 - 9.03 - 9.03 - 9.03 - 9.03 - 9.03 - 9.03 - 9.03 - 9.03 - 9.03 - 9.03 - 9.03 - 9.03 - 9.03 - 9.03 - 9.03 - 9.03 - 9.03 - 9.03 - 9.03 - 9.03 - 9.03 - 9.03 - 9.03 - 9.03 - 9.03 - 9.03 - 9.03 - 9.03 - 9.03 - 9.03 - 9.03 - 9.03 - 9.03 - 9.03 - 9.03 - 9.03 - 9.03 - 9.03 - 9.03 - 9.03 - 9.03 - 9.03 - 9.03 - 9.03 - 9.03 - 9.03 - 9.03 - 9.03 - 9.03 - 9.03 - 9.03 - 9.03 - 9.03 - 9.03 - 9.03 - 9.03 - 9.03 - 9.03 - 9.03 - 9.03 - 9.03 - 9.03 - 9.03 - 9.03 - 9.03 - 9.03 - 9.03 - 9.03 - 9.03 - 9.03 - 9.03 - 9.03 - 9.03 - 9.03 - 9.03 - 9.03 - 9.03 - 9.03 - 9.03 - 9.03 - 9.03 - 9.03 - 9.03 - 9.03 - 9.03 - 9.03 - 9.03 - 9.03 - 9.03 - 9.03 - 9.03 - 9.03 - 9.03 - 9.03 - 9.03 - 9.03 - 9.03 - | - Science                           | 0.70  |
| - Job Help 9.03 - Math 27.63 - SAT Test Prep 8.75 - Science 10.47 - WriteTutor 9.81  Live one-to-one Sessions by Subject  Math - Algebra I 3 Math - Algebra II 1 Math - Middle Grades Math 1 Math - Statistics 10 Science 4 Science - Anatomy and Physiology 4 Job Help - Writing a resume 1  MriteTutor 18                                                                                                                                                                                                                                                                                                                                                                                                                                                                                                                                                                                                                                                                                                                                                                                                                                                                                                                                                                                                                                                                                                                                                                                                                                                                                                                                                                                                                                                                                                                                                                                                                                                                                                                                                                                                                    | - WriteTutor                        | 2.94  |
| - Math       27.63         - SAT Test Prep       8.75         - Science       10.47         - WriteTutor       9.81         Live one-to-one Sessions by Subject         Math       15         Math - Algebra I       3         Math - Algebra II       1         Math - Middle Grades Math       1         Math - Statistics       10         Science       4         Science - Anatomy and Physiology       4         Job Help       1         Mol Help - Writing a resume       1         WriteTutor       18                                                                                                                                                                                                                                                                                                                                                                                                                                                                                                                                                                                                                                                                                                                                                                                                                                                                                                                                                                                                                                                                                                                                                                                                                                                                                                                                                                                                                                                                                                                                                                                                                | AVERAGE SESSION LENGTH              | 16.69 |
| - SAT Test Prep       8.75         - Science       10.47         - WriteTutor       9.81         Live one-to-one Sessions by Subject       Math         Math - Algebra I       3         Math - Algebra II       1         Math - Middle Grades Math       1         Math - Statistics       10         Science       4         Science - Anatomy and Physiology       4         Job Help       1         Mol Help - Writing a resume       1         WriteTutor       18                                                                                                                                                                                                                                                                                                                                                                                                                                                                                                                                                                                                                                                                                                                                                                                                                                                                                                                                                                                                                                                                                                                                                                                                                                                                                                                                                                                                                                                                                                                                                                                                                                                      | - Job Help                          | 9.03  |
| Science   10.47   10.47   10.47   10.47   10.47   10.47   10.47   10.47   10.47   10.47   10.47   10.47   10.47   10.47   10.47   10.47   10.47   10.47   10.47   10.47   10.47   10.47   10.47   10.47   10.47   10.47   10.47   10.47   10.47   10.47   10.47   10.47   10.47   10.47   10.47   10.47   10.47   10.47   10.47   10.47   10.47   10.47   10.47   10.47   10.47   10.47   10.47   10.47   10.47   10.47   10.47   10.47   10.47   10.47   10.47   10.47   10.47   10.47   10.47   10.47   10.47   10.47   10.47   10.47   10.47   10.47   10.47   10.47   10.47   10.47   10.47   10.47   10.47   10.47   10.47   10.47   10.47   10.47   10.47   10.47   10.47   10.47   10.47   10.47   10.47   10.47   10.47   10.47   10.47   10.47   10.47   10.47   10.47   10.47   10.47   10.47   10.47   10.47   10.47   10.47   10.47   10.47   10.47   10.47   10.47   10.47   10.47   10.47   10.47   10.47   10.47   10.47   10.47   10.47   10.47   10.47   10.47   10.47   10.47   10.47   10.47   10.47   10.47   10.47   10.47   10.47   10.47   10.47   10.47   10.47   10.47   10.47   10.47   10.47   10.47   10.47   10.47   10.47   10.47   10.47   10.47   10.47   10.47   10.47   10.47   10.47   10.47   10.47   10.47   10.47   10.47   10.47   10.47   10.47   10.47   10.47   10.47   10.47   10.47   10.47   10.47   10.47   10.47   10.47   10.47   10.47   10.47   10.47   10.47   10.47   10.47   10.47   10.47   10.47   10.47   10.47   10.47   10.47   10.47   10.47   10.47   10.47   10.47   10.47   10.47   10.47   10.47   10.47   10.47   10.47   10.47   10.47   10.47   10.47   10.47   10.47   10.47   10.47   10.47   10.47   10.47   10.47   10.47   10.47   10.47   10.47   10.47   10.47   10.47   10.47   10.47   10.47   10.47   10.47   10.47   10.47   10.47   10.47   10.47   10.47   10.47   10.47   10.47   10.47   10.47   10.47   10.47   10.47   10.47   10.47   10.47   10.47   10.47   10.47   10.47   10.47   10.47   10.47   10.47   10.47   10.47   10.47   10.47   10.47   10.47   10.47   10.47   10.47   10.47   10.47   10.47   10.47   10.47   10.47   10   | - Math                              | 27.63 |
| Live one-to-one Sessions by Subject           Math         15           Math - Algebra I         3           Math - Middle Grades Math         1           Math - Statistics         10           Science         4           Science - Anatomy and Physiology         4           Job Help         1           MriteTutor         18                                                                                                                                                                                                                                                                                                                                                                                                                                                                                                                                                                                                                                                                                                                                                                                                                                                                                                                                                                                                                                                                                                                                                                                                                                                                                                                                                                                                                                                                                                                                                                                                                                                                                                                                                                                          | - SAT Test Prep                     | 8.75  |
| Live one-to-one Sessions by Subject  Math  Math - Algebra I  Math - Algebra II  Math - Middle Grades Math  Math - Statistics  Science  Science - Anatomy and Physiology  Job Help  Job Help - Writing a resume  MriteTutor  15  15  15  16  17  18  18  18  18  18  18  18  18  18                                                                                                                                                                                                                                                                                                                                                                                                                                                                                                                                                                                                                                                                                                                                                                                                                                                                                                                                                                                                                                                                                                                                                                                                                                                                                                                                                                                                                                                                                                                                                                                                                                                                                                                                                                                                                                             | - Science                           | 10.47 |
| Wath       15         Math - Algebra I       3         Math - Algebra II       1         Math - Middle Grades Math       1         Math - Statistics       10         Science       4         Science - Anatomy and Physiology       4         Job Help       1         MriteTutor       18                                                                                                                                                                                                                                                                                                                                                                                                                                                                                                                                                                                                                                                                                                                                                                                                                                                                                                                                                                                                                                                                                                                                                                                                                                                                                                                                                                                                                                                                                                                                                                                                                                                                                                                                                                                                                                    | - WriteTutor                        | 9.81  |
| Math - Algebra I Math - Algebra II Math - Middle Grades Math Math - Middle Grades Math Math - Statistics 10 Science Science - Anatomy and Physiology 4 Job Help Job Help - Writing a resume 1 WriteTutor 15 Math - Algebra II 16 Math - Algebra II 17 Math - Algebra II 18                                                                                                                                                                                                                                                                                                                                                                                                                                                                                                                                                                                                                                                                                                                                                                                                                                                                                                                                                                                                                                                                                                                                                                                                                                                                                                                                                                                                                                                                                                                                                                                                                                                                                                                                                                                                                                                     |                                     |       |
| Math - Algebra II  Math - Middle Grades Math  Math - Statistics  Science  Science - Anatomy and Physiology  Job Help  Job Help - Writing a resume  WriteTutor  3  1  1  1  1  1  1  1  1  1  1  1  1                                                                                                                                                                                                                                                                                                                                                                                                                                                                                                                                                                                                                                                                                                                                                                                                                                                                                                                                                                                                                                                                                                                                                                                                                                                                                                                                                                                                                                                                                                                                                                                                                                                                                                                                                                                                                                                                                                                           | Live one-to-one Sessions by Subject |       |
| Math - Algebra II  Math - Middle Grades Math  Math - Statistics  10  Science  4  Science - Anatomy and Physiology  4  Job Help  Job Help - Writing a resume  MriteTutor  1  1  1  1  1  1  1  1  1  1  1  1  1                                                                                                                                                                                                                                                                                                                                                                                                                                                                                                                                                                                                                                                                                                                                                                                                                                                                                                                                                                                                                                                                                                                                                                                                                                                                                                                                                                                                                                                                                                                                                                                                                                                                                                                                                                                                                                                                                                                 | Math                                | 15    |
| Math - Middle Grades Math  Math - Statistics  Science  Science - Anatomy and Physiology  Job Help  Job Help - Writing a resume  MriteTutor  1  1  1  1  1  1  1  1  1  1  1  1  1                                                                                                                                                                                                                                                                                                                                                                                                                                                                                                                                                                                                                                                                                                                                                                                                                                                                                                                                                                                                                                                                                                                                                                                                                                                                                                                                                                                                                                                                                                                                                                                                                                                                                                                                                                                                                                                                                                                                              | Math - Algebra I                    | 3     |
| Math - Statistics  Science Science - Anatomy and Physiology  Job Help Job Help - Writing a resume  WriteTutor  10  11  12  13  14  15  16  17  18                                                                                                                                                                                                                                                                                                                                                                                                                                                                                                                                                                                                                                                                                                                                                                                                                                                                                                                                                                                                                                                                                                                                                                                                                                                                                                                                                                                                                                                                                                                                                                                                                                                                                                                                                                                                                                                                                                                                                                              | Math - Algebra II                   | 1     |
| Science Science - Anatomy and Physiology 4  Job Help Job Help - Writing a resume 1  WriteTutor 18                                                                                                                                                                                                                                                                                                                                                                                                                                                                                                                                                                                                                                                                                                                                                                                                                                                                                                                                                                                                                                                                                                                                                                                                                                                                                                                                                                                                                                                                                                                                                                                                                                                                                                                                                                                                                                                                                                                                                                                                                              | Math - Middle Grades Math           | 1     |
| Science - Anatomy and Physiology  Job Help  Job Help - Writing a resume  NriteTutor  4  WriteTutor  1                                                                                                                                                                                                                                                                                                                                                                                                                                                                                                                                                                                                                                                                                                                                                                                                                                                                                                                                                                                                                                                                                                                                                                                                                                                                                                                                                                                                                                                                                                                                                                                                                                                                                                                                                                                                                                                                                                                                                                                                                          | Math - Statistics                   | 10    |
| Job Help Job Help - Writing a resume  1 WriteTutor  18                                                                                                                                                                                                                                                                                                                                                                                                                                                                                                                                                                                                                                                                                                                                                                                                                                                                                                                                                                                                                                                                                                                                                                                                                                                                                                                                                                                                                                                                                                                                                                                                                                                                                                                                                                                                                                                                                                                                                                                                                                                                         | Science                             | 4     |
| Job Help - Writing a resume 1  WriteTutor 18                                                                                                                                                                                                                                                                                                                                                                                                                                                                                                                                                                                                                                                                                                                                                                                                                                                                                                                                                                                                                                                                                                                                                                                                                                                                                                                                                                                                                                                                                                                                                                                                                                                                                                                                                                                                                                                                                                                                                                                                                                                                                   | Science - Anatomy and Physiology    | 4     |
| WriteTutor 18                                                                                                                                                                                                                                                                                                                                                                                                                                                                                                                                                                                                                                                                                                                                                                                                                                                                                                                                                                                                                                                                                                                                                                                                                                                                                                                                                                                                                                                                                                                                                                                                                                                                                                                                                                                                                                                                                                                                                                                                                                                                                                                  | Job Help                            | 1     |
|                                                                                                                                                                                                                                                                                                                                                                                                                                                                                                                                                                                                                                                                                                                                                                                                                                                                                                                                                                                                                                                                                                                                                                                                                                                                                                                                                                                                                                                                                                                                                                                                                                                                                                                                                                                                                                                                                                                                                                                                                                                                                                                                | Job Help - Writing a resume         | 1     |
| WriteTutor - Essay 4                                                                                                                                                                                                                                                                                                                                                                                                                                                                                                                                                                                                                                                                                                                                                                                                                                                                                                                                                                                                                                                                                                                                                                                                                                                                                                                                                                                                                                                                                                                                                                                                                                                                                                                                                                                                                                                                                                                                                                                                                                                                                                           | WriteTutor                          | 18    |
|                                                                                                                                                                                                                                                                                                                                                                                                                                                                                                                                                                                                                                                                                                                                                                                                                                                                                                                                                                                                                                                                                                                                                                                                                                                                                                                                                                                                                                                                                                                                                                                                                                                                                                                                                                                                                                                                                                                                                                                                                                                                                                                                | WriteTutor - Essay                  | 4     |