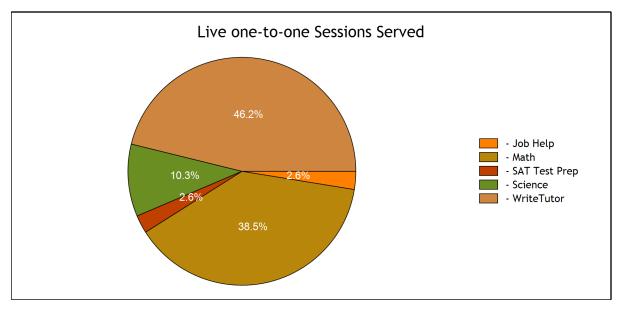

| COTAL SERVED         S8           - Live one-to-one Sessions         38           - Skills Center™ Sessions         19           Mobile Usage         0           Nobile Live one-to-one Sessions         0           Nobile Skills Center ™ Sessions         0           Nobile Skills Center ™ Sessions         0           Live one-to-one Sessions         0           Live one-to-one Sessions         39           - Job Help         1           - Math         15           - SAT Test Prep         1           - Saince         4           - Wiffer Liver         18           OrDAL HOURS         10.85           - Job Help         0.15           - Saince         4           - Math         6.91           - SAT Test Prep         0.15           - Science         0.70           - Wife Tutor         2.94           VERAGE SESSION LENGTH         1.68           - Job Help         9.03           - Science         10.47           - Wife Tutor         9.81           - Wife Tutor         9.81           - Wife Tutor         9.81           - Wife Tutor         9.81                                                                                                                                                                                                                                                                                                                                                                                                                                                                                                                                                                                                                                                                                                                                                                                                                                                                                                                                                                                                                                   | Usage                               |       |
|--------------------------------------------------------------------------------------------------------------------------------------------------------------------------------------------------------------------------------------------------------------------------------------------------------------------------------------------------------------------------------------------------------------------------------------------------------------------------------------------------------------------------------------------------------------------------------------------------------------------------------------------------------------------------------------------------------------------------------------------------------------------------------------------------------------------------------------------------------------------------------------------------------------------------------------------------------------------------------------------------------------------------------------------------------------------------------------------------------------------------------------------------------------------------------------------------------------------------------------------------------------------------------------------------------------------------------------------------------------------------------------------------------------------------------------------------------------------------------------------------------------------------------------------------------------------------------------------------------------------------------------------------------------------------------------------------------------------------------------------------------------------------------------------------------------------------------------------------------------------------------------------------------------------------------------------------------------------------------------------------------------------------------------------------------------------------------------------------------------------------------|-------------------------------------|-------|
| Live one-to-one Sessions                                                                                                                                                                                                                                                                                                                                                                                                                                                                                                                                                                                                                                                                                                                                                                                                                                                                                                                                                                                                                                                                                                                                                                                                                                                                                                                                                                                                                                                                                                                                                                                                                                                                                                                                                                                                                                                                                                                                                                                                                                                                                                       |                                     | 58    |
| Skills Center™ Sessions         19           Mobile Usage         0           Mobile Live one-to-one Sessions         0           Mobile Skills Center™ Sessions         0           - Mobile Skills Center™ Sessions         0           Live one-to-one Sessions         30           - Job Help         1           - Math         15           - SAT Test Prep         1           - SAT Test Prep         1           - Write Tutor         18           FOTAL HOURS         10.85           - Job Help         0.15           - SAT Test Prep         0.15           - Science         0.70           - Write Tutor         2.94           - Write Tutor         3.94           - Write Tutor         3.94           - Write Tutor         3.94           - Write Tutor         3.94                                                                                                                                                                                                                                                                                                                                                                                                                                                                                                                                                                                                                                                                                                                                                                                                                                                                                                                                                                                                                             |                                     |       |
| Mobile Usage           ROTAL SERVED         0           Mobile Live one-to-one Sessions         0           - Mobile Skills Center™ Sessions         0           Live one-to-one Sessions         0           Live one-to-one Sessions         39           - Job Help         1           - Math         15           - SAT Test Prep         1           - Science         4           - WriteTuor         18           - Job Help         0.15           - Math         6.91           - SAT Test Prep         0.15           - WriteTuor         1.85           - Science         0.70           - WriteTuor         2.94           AVERAGE SESSION LENGTH         16.69           - WriteTuor         2.94           - SAT Test Prep         8.75           - Science         10.47           - WriteTuor         9.81           Live one-to-one Sessions by Subject           Math         15           Math         2.92           - WriteTuor         9.81           Live one-to-one Sessions by Subject           Math         1           Math         2.92                                                                                                                                                                                                                                                                                                                                                                                                                                                                                                                                                                                                                                                                                                                                                                                                                                                                                                                                                                                                                                                          |                                     |       |
| TOTAL SERVED         0           - Mobile Live one-to-one Sessions         0           - Mobile Skills Center *** Sessions         0           - Live one-to-one Sessions         39           - Job Help         11           - Math         15           - SAT Test Prep         1           - Science         4           - WriteTutor         18           FOTAL HOURS         10.85           - Job Help         0.15           - Math         6.91           - SAT Test Prep         0.15           - SAT Test Prep         0.15           - S Science         0.70           - Write Tutor         2.94           AVERAGE SESSION LENGTH         16.69           - Job Help         9.03           - Math         2.76           - SAT Test Prep         8.75           - Science         10.47           - WriteTutor         8.81           Live one-to-one Sessions by Subject         Math           Math         Algebra I         3           Math         Algebra I         3           Math         Algebra I         3           Math         Algebra I         4                                                                                                                                                                                                                                                                                                                                                                                                                                                                                                                                                                                                                                                                                                                                                                                                                                                                                                                                                                                                                                              | Okinsocritici Gessions              | 10    |
| Mobile Live one-to-one Sessions         0           Mobile SkillsCenter™ Sessions         39           Live one-to-one Sessions           TOTAL SESSIONS         39           Job Help         1           - Math         15           - SAT Test Prep         1           - Virtie Tutor         18           TOTAL HOURS         10.85           - Job Help         0.15           - Math         6.91           - SAT Test Prep         0.15           - Science         0.70           - Writer Tutor         2.94           VERRAGE SESSION LENGTH         16.89           - Math         2.76           - SAT Test Prep         8.75           - Science         10.47           - Write Tutor         9.81           Live one-to-one Sessions by Subject           Math         Algebra I         3           Math         Algebra I         3           Math         Algebra I         3           Math         Science         4           Science         4           Science         4           Science         4           Math                                                                                                                                                                                                                                                                                                                                                                                                                                                                                                                                                                                                                                                                                                                                                                                                                                                                                                                                                                                                                                                                                   | Mobile Usage                        |       |
| Live one-to-one Sessions         Job Help         1           - Job Help         1           - Math         15           - SAT Test Prep         1           - Science         4           - Write Tutor         18           - Job Help         0.15           - Math         6.91           - Math         6.91           - Math         6.91           - Math         6.91           - SAT Test Prep         0.15           - SAT Test Prep         0.70           - WriteTutor         2.94           AVERAGE SESSION LENGTH         16.69           - SAT Test Prep         8.75           - SAT Test Prep         8.75           - SCience         10.47           - WriteTutor         9.81           - SAT Test Prep         8.75           - Science         10.47           - WriteTutor         9.81           - WriteTutor         1.81           - WriteTutor                                                                                                                                                                                                                                                                                                                                                                                                                                                                                                                                                                                                                                                                                                                                                                                                                                                                                                                                                                                                                                                                 | TOTAL SERVED                        | 0     |
|                                                                                                                                                                                                                                                                                                                                                                                                                                                                                                                                                                                                                                                                                                                                                                                                                                                                                                                                                                                                                                                                                                                                                                                                                                                                                                                                                                                                                                                                                                                                                                                                                                                                                                                                                                                                                                                                                                                                                                                                                                                                                                                                | - Mobile Live one-to-one Sessions   | 0     |
| TOTAL SESSIONS         39           - Job Help         1           - Math         15           - SCIT Test Prep         1           - Science         4           - WriteTutor         18           TOTAL HOURS         10.85           - Job Help         0.15           - Math         6.91           - SAT Test Prep         0.15           - Science         0.70           - WriteTutor         2.94           AVERAGE SESSION LENGTH         16.69           - Job Help         9.03           - Math         27.63           - SCI Test Prep         8.75           - Science         10.47           - WriteTutor         9.81           - WriteTutor         9.81           - WriteTutor         9.81           - Live one-to-one Sessions by Subject         9.81           Math - Algebra II         1           Math - Middle Grades Math         1           Math - Statistics         10           Science         4           Science - Anatomy and Physiology         4           Job Help         1           Job Help - Writing a resume         1           Writ                                                                                                                                                                                                                                                                                                                                                                                                                                                                                                                                                                                                                                                                                                                                                                                                                                                                                                                                                                                                                                            | - Mobile SkillsCenter™ Sessions     | 0     |
| TOTAL SESSIONS         39           - Job Help         1           - Math         15           - SCIT Test Prep         1           - Science         4           - WriteTutor         18           TOTAL HOURS         10.85           - Job Help         0.15           - Math         6.91           - SAT Test Prep         0.15           - Science         0.70           - WriteTutor         2.94           AVERAGE SESSION LENGTH         16.69           - Job Help         9.03           - Math         27.63           - SCI Test Prep         8.75           - Science         10.47           - WriteTutor         9.81           - WriteTutor         9.81           - WriteTutor         9.81           - Live one-to-one Sessions by Subject         9.81           Math - Algebra II         1           Math - Middle Grades Math         1           Math - Statistics         10           Science         4           Science - Anatomy and Physiology         4           Job Help         1           Job Help - Writing a resume         1           Writ                                                                                                                                                                                                                                                                                                                                                                                                                                                                                                                                                                                                                                                                                                                                                                                                                                                                                                                                                                                                                                            |                                     |       |
| Job Help         1           -Math         15           -SAT Test Prep         1           - Science         4           -WriteTutor         18           FOTAL HOURS         10.85           - Job Help         0.15           - Math         6.91           - SAT Test Prep         0.15           - Science         0.70           - WriteTutor         2.94           AVERAGE SESSION LENGTH         16.69           - Dub Help         9.03           - SAT Test Prep         8.75           - Science         10.47           - WriteTutor         9.81           Live one-to-one Sessions by Subject         3.81           Math - Algebra I         3           Math - Algebra I         1           Math - Statistics         10           Science         4           Science - Anatomy and Physiology         4           Job Help         1           More - WriteTutor         1                                                                                                                                                                                                                                                                                                                                                                                                                                                                                                                                                                                                                                                                                                                                                                                                                                                                                                                                                                                                                                                                                                                                                                                                                                  | Live one-to-one Sessions            |       |
| - Math         15           - SAT Test Prep         1           - Science         4           - WriteTutor         18           FOTAL HOURS         10.85           - Job Help         0.15           - Math         6.91           - SAT Test Prep         0.15           - Science         0.70           - Write Tutor         2.94           AVERAGE SESSION LENGTH         16.69           - Job Help         9.03           - SAT Test Prep         8.75           - Science         10.47           - WriteTutor         9.81           Live one-to-one Sessions by Subject         15           Math         - Algebra I         3           Math         - Bleate         15           Math         - Still Science         4           Width         1         1           Math         - Still Science         4           Science         - Anatomy and Physiology         4           Job Help         - WriteTutor         1           Wite one-to-one Sessions by Subject         4           Math         - Algebra I         1           Math         - Still Science         4 </td <td>TOTAL SESSIONS</td> <td>39</td>                                                                                                                                                                                                                                                                                                                                                                                                                                                                                                                                                                                                                                                                                                                                                                                                                                                                                                                                                                                      | TOTAL SESSIONS                      | 39    |
| - SAT Test Prep         1           - Science         4           - WriteTutor         18           FOTAL HOURS         10.85           - Job Help         0.15           - Math         6.91           - SAT Test Prep         0.15           - SCience         0.70           - WriteTutor         2.94           AVERAGE SESSION LENGTH         16.69           - Job Help         9.03           - Math         27.63           - SAT Test Prep         8.75           - Science         10.47           - WriteTutor         9.81           Live one-to-one Sessions by Subject         3           Math - Algebra II         3           Math - Magher All         1           Math - Statistics         10           Science         4           Science - Anatomy and Physiology         4           Job Help         1           Mot Help         1           Mot Help - Writing a resume         1           WriteTutor         18                                                                                                                                                                                                                                                                                                                                                                                                                                                                                                                                                                                                                                                                                                                                                                                                                                                                                                                                                                                                                                                                                                                                                                                   | - Job Help                          | 1     |
| - Science         4           - Write Tutor         18           FOTAL HOURS         10.55           - Job Help         0.15           - Math         6.91           - SAT Test Prep         0.15           - Science         0.70           - Write Tutor         2.94           AVERAGE SESSION LENGTH         16.69           - Job Help         9.03           - Math         2.763           - SAT Test Prep         8.76           - Science         10.47           - Write Tutor         9.81           Live one-to-one Sessions by Subject         15           Math - Algebra II         1           Math - Middle Grades Math         1           Math - Statistics         10           Science         4           Science - Anatomy and Physiology         4           Mothelp         1           Mothelp - Writing a resume         1           WriteTutor         18                                                                                                                                                                                                                                                                                                                                                                                                                                                                                                                                                                                                                                                                                                                                                                                                                                                                                                                                                                                                                                                                                                                                                                                                                                          | - Math                              | 15    |
| - WriteTutor         18           FOTAL HOURS         10.85           - Job Help         0.15           - Math         6.91           - SAT Test Prep         0.15           - Science         0.70           - WriteTutor         2.94           AVERAGE SESSION LENGTH         16.69           - Job Help         9.03           - Math         27.63           - Science         10.47           - WriteTutor         9.81           Live one-to-one Sessions by Subject         15           Math         Aligebra I         3           Math         16         3           Math         15         3           Math         16         3           Math         16         3           Math         17         3           Math         16         3           Math         16         3           Math         17         3           Math         16         3           Math         17         3           Math         18         3           Math         19         3           Math         21         <                                                                                                                                                                                                                                                                                                                                                                                                                                                                                                                                                                                                                                                                                                                                                                                                                                                                                                                                                                                                                                                                                                         | - SAT Test Prep                     | 1     |
| FOTAL HOURS         10.85           - Job Help         0.15           - Math         6.91           - SAT Test Prep         0.15           - Science         0.70           - Write Tutor         2.94           AVERAGE SESSION LENGTH         16.69           - Job Help         9.03           - Math         27.63           - Science         10.47           - Write Tutor         9.81           Live one-to-one Sessions by Subject         15           Math         - Algebra I         3           Math         - Algebra I         1           Math         - Statistics         10           Math         - Statistics         10           Science         4           Science         1           Science         4           Science         A           Science         A </td <td>- Science</td> <td>4</td>                                                                                                                                                                                                                                                                                                                                                                                                                                                                                                                                                                                                                                                                                                                                                                                                                                                                                                                                                                                                                                                                  | - Science                           | 4     |
| - Job Help                                                                                                                                                                                                                                                                                                                                                                                                                                                                                                                                                                                                                                                                                                                                                                                                                                                                                                                                                                                                                                                                                                                                                                                                                                                                                                                                                                                                                                                                                                                                                                                                                                                                                                                                                                                                                                                                                                                                                                                                                                                                                                                     | - WriteTutor                        | 18    |
| - Math       6.91         - SAT Test Prep       0.15         - Science       0.70         - WriteTutor       2.94         AVERAGE SESSION LENGTH       16.69         - Job Help       9.03         - Math       27.63         - SAT Test Prep       8.75         - Science       10.47         - WriteTutor       9.81         Live one-to-one Sessions by Subject       3         Math       15         Math       Algebra I         Math - Algebra I       1         Math - Middle Grades Math       1         Math - Statistics       10         Science       4         Science - Anatomy and Physiology       4         Job Help       1         Moth Help - Writing a resume       1         WriteTutor       18                                                                                                                                                                                                                                                                                                                                                                                                                                                                                                                                                                                                                                                                                                                                                                                                                                                                                                                                                                                                                                                                                                                                                                                                                                                                                                                                                                                                         | TOTAL HOURS                         | 10.85 |
| - SAT Test Prep 0.15 - Science 0.70 - Write Tutor 2.94 AVERAGE SESSION LENGTH 16.69 - Job Help 9.03 - Math 27.63 - SAT Test Prep 8.75 - Science 10.47 - Write Tutor 9.81  Live one-to-one Sessions by Subject 9.81  Live one-to-one Sessions by Subject 9.81  Math - Algebra I 3  Math - Algebra I 1 1  Math - Middle Grades Math 1  Math - Middle Grades Math 1  Math - Statistics 10  Science 4  Science - Anatomy and Physiology 4  Job Help - Writing a resume 1  Mitric Tutor 1  Mitric T | - Job Help                          | 0.15  |
| - Science 0.70 - WriteTutor 2.94 AVERAGE SESSION LENGTH 16.69 - Job Help 9.03 - Math 27.63 - SAT Test Prep 8.75 - Science 10.47 - WriteTutor 9.81  Live one-to-one Sessions by Subject Wath 15 Math - Algebra I 3 Math - Algebra I 1 1 Math - Middle Grades Math 1 1 Math - Middle Grades Math 1 1 Adath - Statistics 1 10 Science 4 2 Science - Anatomy and Physiology 4 2 Job Help - Writing a resume 1 1 AvireTutor 1 18 AvireTutor 1 18                                                                                                                                                                                                                                                                                                                                                                                                                                                                                                                                                                                                                                                                                                                                                                                                                                                                                                                                                                                                                                                                                                                                                                                                                                                                                                                                                                                                                                                                                                                                                                                                                                                                                    | - Math                              | 6.91  |
| - WriteTutor         2.94           AVER AGE SESSION LENGTH         16.69           - Job Help         9.03           - Math         27.63           - SAT Test Prep         8.75           - Science         10.47           - WriteTutor         9.81           Live one-to-one Sessions by Subject         15           Math - Algebra I         3           Math - Algebra II         1           Math - Middle Grades Math         1           Math - Statistics         10           Science         4           Science - Anatomy and Physiology         4           Job Help - Writing a resume         1           WriteTutor         18                                                                                                                                                                                                                                                                                                                                                                                                                                                                                                                                                                                                                                                                                                                                                                                                                                                                                                                                                                                                                                                                                                                                                                                                                                                                                                                                                                                                                                                                              | - SAT Test Prep                     | 0.15  |
| AVERAGE SESSION LENGTH  - Job Help - Job Help - Math - Rath - SAT Test Prep - Science - Science - Science - WriteTutor  Math - WriteTutor  Math - Algebra I - Math - Algebra II - Math - Statistics - Science - Anatomy and Physiology  Job Help - WriteTutor  Moth Help - Writing a resume  Moth Halp - WriteTutor  1 6.69 - 9.03 - 9.03 - 9.03 - 9.03 - 9.03 - 9.03 - 9.03 - 9.03 - 9.03 - 9.03 - 9.03 - 9.03 - 9.03 - 9.03 - 9.03 - 9.03 - 9.03 - 9.03 - 9.03 - 9.03 - 9.03 - 9.03 - 9.03 - 9.03 - 9.03 - 9.03 - 9.03 - 9.03 - 9.03 - 9.03 - 9.03 - 9.03 - 9.03 - 9.03 - 9.03 - 9.03 - 9.03 - 9.03 - 9.03 - 9.03 - 9.03 - 9.03 - 9.03 - 9.03 - 9.03 - 9.03 - 9.03 - 9.03 - 9.03 - 9.03 - 9.03 - 9.03 - 9.03 - 9.03 - 9.03 - 9.03 - 9.03 - 9.03 - 9.03 - 9.03 - 9.03 - 9.03 - 9.03 - 9.03 - 9.03 - 9.03 - 9.03 - 9.03 - 9.03 - 9.03 - 9.03 - 9.03 - 9.03 - 9.03 - 9.03 - 9.03 - 9.03 - 9.03 - 9.03 - 9.03 - 9.03 - 9.03 - 9.03 - 9.03 - 9.03 - 9.03 - 9.03 - 9.03 - 9.03 - 9.03 - 9.03 - 9.03 - 9.03 - 9.03 - 9.03 - 9.03 - 9.03 - 9.03 - 9.03 - 9.03 - 9.03 - 9.03 - 9.03 - 9.03 - 9.03 - 9.03 - 9.03 - 9.03 - 9.03 - 9.03 - 9.03 - 9.03 - 9.03 - 9.03 - 9.03 - 9.03 - 9.03 - 9.03 - 9.03 - 9.03 - 9.03 - 9.03 - 9.03 - 9.03 - 9.03 - 9.03 - 9.03 - 9.03 - 9.03 - 9.03 - 9.03 - 9.03 - 9.03 - 9.03 - 9.03 - 9.03 - 9.03 - 9.03 - 9.03 - 9.03 - 9.03 - 9.03 - 9.03 - 9.03 - 9.03 - 9.03 - 9.03 - 9.03 - 9.03 - 9.03 - 9.03 - 9.03 - 9.03 - 9.03 - 9.03 - 9.03 - 9.03 - 9.03 - 9.03 - 9.03 - 9.03 - 9.03 - 9.03 - 9.03 - 9.03 - 9.03 - 9.03 - 9.03 - 9.03 - 9.03 - 9.03 - 9.03 - 9.03 - 9.03 - 9.03 - 9.03 - 9.03 - 9.03 - 9.03 - 9.03 - 9.03 - 9.03 - 9.03 - 9.03 - 9.03 - 9.03 - 9.03 - 9.03 - 9.03 - 9.03 - 9.03 - 9.03 - 9.03 - 9.03 - 9.03 - 9.03 - 9.03 - 9.03 - 9.03 - 9.03 - 9.03 - 9.03 - 9.03 - 9.03 - 9.03 - 9.03 - 9.03 - 9.03 - 9.03 - 9.03 - 9.03 - 9.03 - 9.03 - 9.03 - 9.03 - 9.03 - 9.03 - 9.03 - 9.03 - 9.03 - 9.03 - 9.03 - 9.03 - 9.03 - 9.03 - 9.03 - 9.03 - 9.03 - 9.03 - 9.03 - 9.03 - 9.03 - 9.03 - 9.03 - 9.03 - 9.03 - 9.03 - 9.03 - 9.03 - 9.03 - 9.03 - 9.03 - 9.03 - 9.03 - 9.03 - 9.03 - 9.03 - | - Science                           | 0.70  |
| - Job Help 9.03 - Math 27.63 - SAT Test Prep 8.75 - Science 10.47 - WriteTutor 9.81  Live one-to-one Sessions by Subject  Math - Algebra I 3 Math - Algebra II 1 Math - Middle Grades Math 1 Math - Statistics 10 Science 4 Science - Anatomy and Physiology 4 Job Help - Writing a resume 1  MriteTutor 18                                                                                                                                                                                                                                                                                                                                                                                                                                                                                                                                                                                                                                                                                                                                                                                                                                                                                                                                                                                                                                                                                                                                                                                                                                                                                                                                                                                                                                                                                                                                                                                                                                                                                                                                                                                                                    | - WriteTutor                        | 2.94  |
| - Math       27.63         - SAT Test Prep       8.75         - Science       10.47         - WriteTutor       9.81         Live one-to-one Sessions by Subject         Math       15         Math - Algebra I       3         Math - Algebra II       1         Math - Middle Grades Math       1         Math - Statistics       10         Science       4         Science - Anatomy and Physiology       4         Job Help       1         Mol Help - Writing a resume       1         WriteTutor       18                                                                                                                                                                                                                                                                                                                                                                                                                                                                                                                                                                                                                                                                                                                                                                                                                                                                                                                                                                                                                                                                                                                                                                                                                                                                                                                                                                                                                                                                                                                                                                                                                | AVERAGE SESSION LENGTH              | 16.69 |
| - SAT Test Prep       8.75         - Science       10.47         - WriteTutor       9.81         Live one-to-one Sessions by Subject       Math         Math - Algebra I       3         Math - Algebra II       1         Math - Middle Grades Math       1         Math - Statistics       10         Science       4         Science - Anatomy and Physiology       4         Job Help       1         Mol Help - Writing a resume       1         WriteTutor       18                                                                                                                                                                                                                                                                                                                                                                                                                                                                                                                                                                                                                                                                                                                                                                                                                                                                                                                                                                                                                                                                                                                                                                                                                                                                                                                                                                                                                                                                                                                                                                                                                                                      | - Job Help                          | 9.03  |
| Science   10.47   10.47   10.47   10.47   10.47   10.47   10.47   10.47   10.47   10.47   10.47   10.47   10.47   10.47   10.47   10.47   10.47   10.47   10.47   10.47   10.47   10.47   10.47   10.47   10.47   10.47   10.47   10.47   10.47   10.47   10.47   10.47   10.47   10.47   10.47   10.47   10.47   10.47   10.47   10.47   10.47   10.47   10.47   10.47   10.47   10.47   10.47   10.47   10.47   10.47   10.47   10.47   10.47   10.47   10.47   10.47   10.47   10.47   10.47   10.47   10.47   10.47   10.47   10.47   10.47   10.47   10.47   10.47   10.47   10.47   10.47   10.47   10.47   10.47   10.47   10.47   10.47   10.47   10.47   10.47   10.47   10.47   10.47   10.47   10.47   10.47   10.47   10.47   10.47   10.47   10.47   10.47   10.47   10.47   10.47   10.47   10.47   10.47   10.47   10.47   10.47   10.47   10.47   10.47   10.47   10.47   10.47   10.47   10.47   10.47   10.47   10.47   10.47   10.47   10.47   10.47   10.47   10.47   10.47   10.47   10.47   10.47   10.47   10.47   10.47   10.47   10.47   10.47   10.47   10.47   10.47   10.47   10.47   10.47   10.47   10.47   10.47   10.47   10.47   10.47   10.47   10.47   10.47   10.47   10.47   10.47   10.47   10.47   10.47   10.47   10.47   10.47   10.47   10.47   10.47   10.47   10.47   10.47   10.47   10.47   10.47   10.47   10.47   10.47   10.47   10.47   10.47   10.47   10.47   10.47   10.47   10.47   10.47   10.47   10.47   10.47   10.47   10.47   10.47   10.47   10.47   10.47   10.47   10.47   10.47   10.47   10.47   10.47   10.47   10.47   10.47   10.47   10.47   10.47   10.47   10.47   10.47   10.47   10.47   10.47   10.47   10.47   10.47   10.47   10.47   10.47   10.47   10.47   10.47   10.47   10.47   10.47   10.47   10.47   10.47   10.47   10.47   10.47   10.47   10.47   10.47   10.47   10.47   10.47   10.47   10.47   10.47   10.47   10.47   10.47   10.47   10.47   10.47   10.47   10.47   10.47   10.47   10.47   10.47   10.47   10.47   10.47   10.47   10.47   10.47   10.47   10.47   10.47   10.47   10.47   10.47   10.47   10.47   10.47   10   | - Math                              | 27.63 |
| Live one-to-one Sessions by Subject           Math         15           Math - Algebra I         3           Math - Middle Grades Math         1           Math - Statistics         10           Science         4           Science - Anatomy and Physiology         4           Job Help         1           MriteTutor         18                                                                                                                                                                                                                                                                                                                                                                                                                                                                                                                                                                                                                                                                                                                                                                                                                                                                                                                                                                                                                                                                                                                                                                                                                                                                                                                                                                                                                                                                                                                                                                                                                                                                                                                                                                                          | - SAT Test Prep                     | 8.75  |
| Live one-to-one Sessions by Subject  Math  Math - Algebra I  Math - Algebra II  Math - Middle Grades Math  Math - Statistics  Science  Science - Anatomy and Physiology  Job Help  Job Help - Writing a resume  MriteTutor  15  15  15  16  17  18  18  18  18  18  18  18  18  18                                                                                                                                                                                                                                                                                                                                                                                                                                                                                                                                                                                                                                                                                                                                                                                                                                                                                                                                                                                                                                                                                                                                                                                                                                                                                                                                                                                                                                                                                                                                                                                                                                                                                                                                                                                                                                             | - Science                           | 10.47 |
| Wath       15         Math - Algebra I       3         Math - Algebra II       1         Math - Middle Grades Math       1         Math - Statistics       10         Science       4         Science - Anatomy and Physiology       4         Job Help       1         MriteTutor       18                                                                                                                                                                                                                                                                                                                                                                                                                                                                                                                                                                                                                                                                                                                                                                                                                                                                                                                                                                                                                                                                                                                                                                                                                                                                                                                                                                                                                                                                                                                                                                                                                                                                                                                                                                                                                                    | - WriteTutor                        | 9.81  |
| Math - Algebra I Math - Algebra II Math - Middle Grades Math Math - Middle Grades Math Math - Statistics 10 Science Science - Anatomy and Physiology 4 Job Help Job Help - Writing a resume 1 WriteTutor 15 Math - Algebra II 16 Math - Algebra II 17 Math - Algebra II 18                                                                                                                                                                                                                                                                                                                                                                                                                                                                                                                                                                                                                                                                                                                                                                                                                                                                                                                                                                                                                                                                                                                                                                                                                                                                                                                                                                                                                                                                                                                                                                                                                                                                                                                                                                                                                                                     |                                     |       |
| Math - Algebra II  Math - Middle Grades Math  Math - Statistics  Science  Science - Anatomy and Physiology  Job Help  Job Help - Writing a resume  WriteTutor  3  1  1  1  1  1  1  1  1  1  1  1  1                                                                                                                                                                                                                                                                                                                                                                                                                                                                                                                                                                                                                                                                                                                                                                                                                                                                                                                                                                                                                                                                                                                                                                                                                                                                                                                                                                                                                                                                                                                                                                                                                                                                                                                                                                                                                                                                                                                           | Live one-to-one Sessions by Subject |       |
| Math - Algebra II  Math - Middle Grades Math  Math - Statistics  10  Science  4  Science - Anatomy and Physiology  4  Job Help  Job Help - Writing a resume  MriteTutor  1  1  1  1  1  1  1  1  1  1  1  1  1                                                                                                                                                                                                                                                                                                                                                                                                                                                                                                                                                                                                                                                                                                                                                                                                                                                                                                                                                                                                                                                                                                                                                                                                                                                                                                                                                                                                                                                                                                                                                                                                                                                                                                                                                                                                                                                                                                                 | Math                                | 15    |
| Math - Middle Grades Math  Math - Statistics  Science  Science - Anatomy and Physiology  Job Help  Job Help - Writing a resume  MriteTutor  1  1  1  1  1  1  1  1  1  1  1  1  1                                                                                                                                                                                                                                                                                                                                                                                                                                                                                                                                                                                                                                                                                                                                                                                                                                                                                                                                                                                                                                                                                                                                                                                                                                                                                                                                                                                                                                                                                                                                                                                                                                                                                                                                                                                                                                                                                                                                              | Math - Algebra I                    | 3     |
| Math - Statistics  Science Science - Anatomy and Physiology  Job Help Job Help - Writing a resume  WriteTutor  10  11  12  13  14  15  16  17  18                                                                                                                                                                                                                                                                                                                                                                                                                                                                                                                                                                                                                                                                                                                                                                                                                                                                                                                                                                                                                                                                                                                                                                                                                                                                                                                                                                                                                                                                                                                                                                                                                                                                                                                                                                                                                                                                                                                                                                              | Math - Algebra II                   | 1     |
| Science Science - Anatomy and Physiology 4  Job Help Job Help - Writing a resume 1  WriteTutor 18                                                                                                                                                                                                                                                                                                                                                                                                                                                                                                                                                                                                                                                                                                                                                                                                                                                                                                                                                                                                                                                                                                                                                                                                                                                                                                                                                                                                                                                                                                                                                                                                                                                                                                                                                                                                                                                                                                                                                                                                                              | Math - Middle Grades Math           | 1     |
| Science - Anatomy and Physiology  Job Help  Job Help - Writing a resume  NriteTutor  4  WriteTutor  1                                                                                                                                                                                                                                                                                                                                                                                                                                                                                                                                                                                                                                                                                                                                                                                                                                                                                                                                                                                                                                                                                                                                                                                                                                                                                                                                                                                                                                                                                                                                                                                                                                                                                                                                                                                                                                                                                                                                                                                                                          | Math - Statistics                   | 10    |
| Job Help Job Help - Writing a resume  1 WriteTutor  18                                                                                                                                                                                                                                                                                                                                                                                                                                                                                                                                                                                                                                                                                                                                                                                                                                                                                                                                                                                                                                                                                                                                                                                                                                                                                                                                                                                                                                                                                                                                                                                                                                                                                                                                                                                                                                                                                                                                                                                                                                                                         | Science                             | 4     |
| Job Help - Writing a resume 1  WriteTutor 18                                                                                                                                                                                                                                                                                                                                                                                                                                                                                                                                                                                                                                                                                                                                                                                                                                                                                                                                                                                                                                                                                                                                                                                                                                                                                                                                                                                                                                                                                                                                                                                                                                                                                                                                                                                                                                                                                                                                                                                                                                                                                   | Science - Anatomy and Physiology    | 4     |
| WriteTutor 18                                                                                                                                                                                                                                                                                                                                                                                                                                                                                                                                                                                                                                                                                                                                                                                                                                                                                                                                                                                                                                                                                                                                                                                                                                                                                                                                                                                                                                                                                                                                                                                                                                                                                                                                                                                                                                                                                                                                                                                                                                                                                                                  | Job Help                            | 1     |
|                                                                                                                                                                                                                                                                                                                                                                                                                                                                                                                                                                                                                                                                                                                                                                                                                                                                                                                                                                                                                                                                                                                                                                                                                                                                                                                                                                                                                                                                                                                                                                                                                                                                                                                                                                                                                                                                                                                                                                                                                                                                                                                                | Job Help - Writing a resume         | 1     |
| WriteTutor - Essay 4                                                                                                                                                                                                                                                                                                                                                                                                                                                                                                                                                                                                                                                                                                                                                                                                                                                                                                                                                                                                                                                                                                                                                                                                                                                                                                                                                                                                                                                                                                                                                                                                                                                                                                                                                                                                                                                                                                                                                                                                                                                                                                           | WriteTutor                          | 18    |
|                                                                                                                                                                                                                                                                                                                                                                                                                                                                                                                                                                                                                                                                                                                                                                                                                                                                                                                                                                                                                                                                                                                                                                                                                                                                                                                                                                                                                                                                                                                                                                                                                                                                                                                                                                                                                                                                                                                                                                                                                                                                                                                                | WriteTutor - Essay                  | 4     |