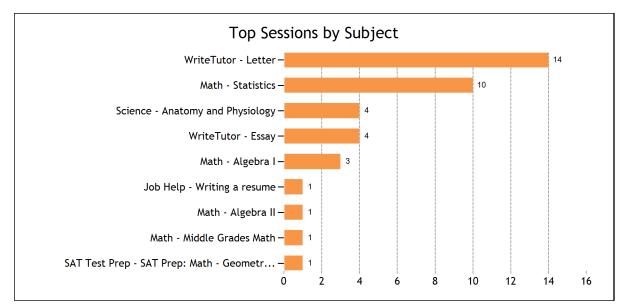

| COTAL SERVED         S8           - Live one-to-one Sessions         38           - Skills Center™ Sessions         19           Mobile Usage         0           Nobile Live one-to-one Sessions         0           Nobile Skills Center ™ Sessions         0           Nobile Skills Center ™ Sessions         0           Live one-to-one Sessions         0           Live one-to-one Sessions         39           - Job Help         1           - Math         15           - SAT Test Prep         1           - Saince         4           - Wiffer Liver         18           OrDAL HOURS         10.85           - Job Help         0.15           - Saince         4           - Math         6.91           - SAT Test Prep         0.15           - Science         0.70           - Wife Tutor         2.94           VERAGE SESSION LENGTH         1.68           - Job Help         9.03           - Science         10.47           - Wife Tutor         9.81           - Wife Tutor         9.81           - Wife Tutor         9.81           - Wife Tutor         9.81                                                                                                                                                                                                                                                                                                                                                                                                                                                                                                                                                                                                                                                                                                                                                                                                                                                                                                                                                                                                                                   | Usage                               |       |
|--------------------------------------------------------------------------------------------------------------------------------------------------------------------------------------------------------------------------------------------------------------------------------------------------------------------------------------------------------------------------------------------------------------------------------------------------------------------------------------------------------------------------------------------------------------------------------------------------------------------------------------------------------------------------------------------------------------------------------------------------------------------------------------------------------------------------------------------------------------------------------------------------------------------------------------------------------------------------------------------------------------------------------------------------------------------------------------------------------------------------------------------------------------------------------------------------------------------------------------------------------------------------------------------------------------------------------------------------------------------------------------------------------------------------------------------------------------------------------------------------------------------------------------------------------------------------------------------------------------------------------------------------------------------------------------------------------------------------------------------------------------------------------------------------------------------------------------------------------------------------------------------------------------------------------------------------------------------------------------------------------------------------------------------------------------------------------------------------------------------------------|-------------------------------------|-------|
| Live one-to-one Sessions                                                                                                                                                                                                                                                                                                                                                                                                                                                                                                                                                                                                                                                                                                                                                                                                                                                                                                                                                                                                                                                                                                                                                                                                                                                                                                                                                                                                                                                                                                                                                                                                                                                                                                                                                                                                                                                                                                                                                                                                                                                                                                       |                                     | 58    |
| Skills Center™ Sessions         19           Mobile Usage         0           Mobile Live one-to-one Sessions         0           Mobile Skills Center™ Sessions         0           - Mobile Skills Center™ Sessions         0           Live one-to-one Sessions         30           - Job Help         1           - Math         15           - SAT Test Prep         1           - SAT Test Prep         1           - Write Tutor         18           FOTAL HOURS         10.85           - Job Help         0.15           - SAT Test Prep         0.15           - Science         0.70           - Write Tutor         2.94           - Write Tutor         3.94           - Write Tutor         3.94           - Write Tutor         3.94           - Write Tutor         3.94                                                                                                                                                                                                                                                                                                                                                                                                                                                                                                                                                                                                                                                                                                                                                                                                                                                                                                                                                                                                                             |                                     |       |
| Mobile Usage           ROTAL SERVED         0           Mobile Live one-to-one Sessions         0           - Mobile Skills Center™ Sessions         0           Live one-to-one Sessions         0           Live one-to-one Sessions         39           - Job Help         1           - Math         15           - SAT Test Prep         1           - Science         4           - WriteTuor         18           - Job Help         0.15           - Math         6.91           - SAT Test Prep         0.15           - WriteTuor         1.85           - Science         0.70           - WriteTuor         2.94           AVERAGE SESSION LENGTH         16.69           - WriteTuor         2.94           - SAT Test Prep         8.75           - Science         10.47           - WriteTuor         9.81           Live one-to-one Sessions by Subject           Math         15           Math         2.92           - WriteTuor         9.81           Live one-to-one Sessions by Subject           Math         1           Math         2.92                                                                                                                                                                                                                                                                                                                                                                                                                                                                                                                                                                                                                                                                                                                                                                                                                                                                                                                                                                                                                                                          |                                     |       |
| TOTAL SERVED         0           - Mobile Live one-to-one Sessions         0           - Mobile Skills Center *** Sessions         0           - Live one-to-one Sessions         39           - Job Help         11           - Math         15           - SAT Test Prep         1           - Science         4           - WriteTutor         18           FOTAL HOURS         10.85           - Job Help         0.15           - Math         6.91           - SAT Test Prep         0.15           - SAT Test Prep         0.15           - S Science         0.70           - Write Tutor         2.94           AVERAGE SESSION LENGTH         16.69           - Job Help         9.03           - Math         2.76           - SAT Test Prep         8.75           - Science         10.47           - WriteTutor         8.81           Live one-to-one Sessions by Subject         Math           Math         Algebra I         3           Math         Algebra I         3           Math         Algebra I         3           Math         Algebra I         4                                                                                                                                                                                                                                                                                                                                                                                                                                                                                                                                                                                                                                                                                                                                                                                                                                                                                                                                                                                                                                              | Okinsocritici Gessions              | 10    |
| Mobile Live one-to-one Sessions         0           Mobile SkillsCenter™ Sessions         39           Live one-to-one Sessions           TOTAL SESSIONS         39           Job Help         1           - Math         15           - SAT Test Prep         1           - Virtie Tutor         18           TOTAL HOURS         10.85           - Job Help         0.15           - Math         6.91           - SAT Test Prep         0.15           - Science         0.70           - Writer Tutor         2.94           VERRAGE SESSION LENGTH         16.89           - Math         2.76           - SAT Test Prep         8.75           - Science         10.47           - Write Tutor         9.81           Live one-to-one Sessions by Subject           Math         Algebra I         3           Math         Algebra I         3           Math         Algebra I         3           Math         Science         4           Science         4           Science         4           Science         4           Math                                                                                                                                                                                                                                                                                                                                                                                                                                                                                                                                                                                                                                                                                                                                                                                                                                                                                                                                                                                                                                                                                   | Mobile Usage                        |       |
| Live one-to-one Sessions         Job Help         1           - Job Help         1           - Math         15           - SAT Test Prep         1           - Science         4           - Write Tutor         18           - Job Help         0.15           - Math         6.91           - Math         6.91           - Math         6.91           - Math         6.91           - SAT Test Prep         0.15           - SAT Test Prep         0.70           - WriteTutor         2.94           AVERAGE SESSION LENGTH         16.69           - SAT Test Prep         8.75           - SAT Test Prep         8.75           - SCience         10.47           - WriteTutor         9.81           - SAT Test Prep         8.75           - Science         10.47           - WriteTutor         9.81           - WriteTutor         1.81           - WriteTutor                                                                                                                                                                                                                                                                                                                                                                                                                                                                                                                                                                                                                                                                                                                                                                                                                                                                                                                                                                                                                                                                 | TOTAL SERVED                        | 0     |
|                                                                                                                                                                                                                                                                                                                                                                                                                                                                                                                                                                                                                                                                                                                                                                                                                                                                                                                                                                                                                                                                                                                                                                                                                                                                                                                                                                                                                                                                                                                                                                                                                                                                                                                                                                                                                                                                                                                                                                                                                                                                                                                                | - Mobile Live one-to-one Sessions   | 0     |
| TOTAL SESSIONS         39           - Job Help         1           - Math         15           - SCIT Test Prep         1           - Science         4           - WriteTutor         18           TOTAL HOURS         10.85           - Job Help         0.15           - Math         6.91           - SAT Test Prep         0.15           - Science         0.70           - WriteTutor         2.94           AVERAGE SESSION LENGTH         16.69           - Job Help         9.03           - Math         27.63           - SCI Test Prep         8.75           - Science         10.47           - WriteTutor         9.81           - WriteTutor         9.81           - WriteTutor         9.81           - Live one-to-one Sessions by Subject         9.81           Math - Algebra II         1           Math - Middle Grades Math         1           Math - Statistics         10           Science         4           Science - Anatomy and Physiology         4           Job Help         1           Job Help - Writing a resume         1           Writ                                                                                                                                                                                                                                                                                                                                                                                                                                                                                                                                                                                                                                                                                                                                                                                                                                                                                                                                                                                                                                            | - Mobile SkillsCenter™ Sessions     | 0     |
| TOTAL SESSIONS         39           - Job Help         1           - Math         15           - SCIT Test Prep         1           - Science         4           - WriteTutor         18           TOTAL HOURS         10.85           - Job Help         0.15           - Math         6.91           - SAT Test Prep         0.15           - Science         0.70           - WriteTutor         2.94           AVERAGE SESSION LENGTH         16.69           - Job Help         9.03           - Math         27.63           - SCI Test Prep         8.75           - Science         10.47           - WriteTutor         9.81           - WriteTutor         9.81           - WriteTutor         9.81           - Live one-to-one Sessions by Subject         9.81           Math - Algebra II         1           Math - Middle Grades Math         1           Math - Statistics         10           Science         4           Science - Anatomy and Physiology         4           Job Help         1           Job Help - Writing a resume         1           Writ                                                                                                                                                                                                                                                                                                                                                                                                                                                                                                                                                                                                                                                                                                                                                                                                                                                                                                                                                                                                                                            |                                     |       |
| Job Help         1           -Math         15           -SAT Test Prep         1           - Science         4           -WriteTutor         18           FOTAL HOURS         10.85           - Job Help         0.15           - Math         6.91           - SAT Test Prep         0.15           - Science         0.70           - WriteTutor         2.94           AVERAGE SESSION LENGTH         16.69           - Dub Help         9.03           - SAT Test Prep         8.75           - Science         10.47           - WriteTutor         9.81           Live one-to-one Sessions by Subject         3.81           Math - Algebra I         3           Math - Algebra I         1           Math - Statistics         10           Science         4           Science - Anatomy and Physiology         4           Job Help         1           More - WriteTutor         1                                                                                                                                                                                                                                                                                                                                                                                                                                                                                                                                                                                                                                                                                                                                                                                                                                                                                                                                                                                                                                                                                                                                                                                                                                  | Live one-to-one Sessions            |       |
| - Math         15           - SAT Test Prep         1           - Science         4           - WriteTutor         18           FOTAL HOURS         10.85           - Job Help         0.15           - Math         6.91           - SAT Test Prep         0.15           - Science         0.70           - Write Tutor         2.94           AVERAGE SESSION LENGTH         16.69           - Job Help         9.03           - SAT Test Prep         8.75           - Science         10.47           - WriteTutor         9.81           Live one-to-one Sessions by Subject         15           Math         - Algebra I         3           Math         - Bleate         15           Math         - Still Science         4           Width         1         1           Math         - Still Science         4           Science         - Anatomy and Physiology         4           Job Help         - WriteTutor         1           Wite one-to-one Sessions by Subject         4           Math         - Algebra I         1           Math         - Still Science         4 </td <td>TOTAL SESSIONS</td> <td>39</td>                                                                                                                                                                                                                                                                                                                                                                                                                                                                                                                                                                                                                                                                                                                                                                                                                                                                                                                                                                                      | TOTAL SESSIONS                      | 39    |
| - SAT Test Prep         1           - Science         4           - WriteTutor         18           FOTAL HOURS         10.85           - Job Help         0.15           - Math         6.91           - SAT Test Prep         0.15           - SCience         0.70           - WriteTutor         2.94           AVERAGE SESSION LENGTH         16.69           - Job Help         9.03           - Math         27.63           - SAT Test Prep         8.75           - Science         10.47           - WriteTutor         9.81           Live one-to-one Sessions by Subject         3           Math - Algebra II         3           Math - Magher All         1           Math - Statistics         10           Science         4           Science - Anatomy and Physiology         4           Job Help         1           Mot Help         1           Mot Help - Writing a resume         1           WriteTutor         18                                                                                                                                                                                                                                                                                                                                                                                                                                                                                                                                                                                                                                                                                                                                                                                                                                                                                                                                                                                                                                                                                                                                                                                   | - Job Help                          | 1     |
| - Science         4           - Write Tutor         18           FOTAL HOURS         10.55           - Job Help         0.15           - Math         6.91           - SAT Test Prep         0.15           - Science         0.70           - Write Tutor         2.94           AVERAGE SESSION LENGTH         16.69           - Job Help         9.03           - Math         2.763           - SAT Test Prep         8.76           - Science         10.47           - Write Tutor         9.81           Live one-to-one Sessions by Subject         15           Math - Algebra II         1           Math - Middle Grades Math         1           Math - Statistics         10           Science         4           Science - Anatomy and Physiology         4           Mothelp         1           Mothelp - Writing a resume         1           WriteTutor         18                                                                                                                                                                                                                                                                                                                                                                                                                                                                                                                                                                                                                                                                                                                                                                                                                                                                                                                                                                                                                                                                                                                                                                                                                                          | - Math                              | 15    |
| - WriteTutor         18           FOTAL HOURS         10.85           - Job Help         0.15           - Math         6.91           - SAT Test Prep         0.15           - Science         0.70           - WriteTutor         2.94           AVERAGE SESSION LENGTH         16.69           - Job Help         9.03           - Math         27.63           - Science         10.47           - WriteTutor         9.81           Live one-to-one Sessions by Subject         15           Math         Aligebra I         3           Math         16         3           Math         15         3           Math         16         3           Math         16         3           Math         17         3           Math         16         3           Math         16         3           Math         17         3           Math         16         3           Math         17         3           Math         18         3           Math         19         3           Math         21         <                                                                                                                                                                                                                                                                                                                                                                                                                                                                                                                                                                                                                                                                                                                                                                                                                                                                                                                                                                                                                                                                                                         | - SAT Test Prep                     | 1     |
| FOTAL HOURS         10.85           - Job Help         0.15           - Math         6.91           - SAT Test Prep         0.15           - Science         0.70           - Write Tutor         2.94           AVERAGE SESSION LENGTH         16.69           - Job Help         9.03           - Math         27.63           - Science         10.47           - Write Tutor         9.81           Live one-to-one Sessions by Subject         15           Math         - Algebra I         3           Math         - Algebra I         1           Math         - Statistics         10           Math         - Statistics         10           Science         4           Science         1           Science         4           Science         A           Science         A </td <td>- Science</td> <td>4</td>                                                                                                                                                                                                                                                                                                                                                                                                                                                                                                                                                                                                                                                                                                                                                                                                                                                                                                                                                                                                                                                                  | - Science                           | 4     |
| - Job Help                                                                                                                                                                                                                                                                                                                                                                                                                                                                                                                                                                                                                                                                                                                                                                                                                                                                                                                                                                                                                                                                                                                                                                                                                                                                                                                                                                                                                                                                                                                                                                                                                                                                                                                                                                                                                                                                                                                                                                                                                                                                                                                     | - WriteTutor                        | 18    |
| - Math       6.91         - SAT Test Prep       0.15         - Science       0.70         - WriteTutor       2.94         AVERAGE SESSION LENGTH       16.69         - Job Help       9.03         - Math       27.63         - SAT Test Prep       8.75         - Science       10.47         - WriteTutor       9.81         Live one-to-one Sessions by Subject       3         Math       15         Math       Algebra I         Math - Algebra I       1         Math - Middle Grades Math       1         Math - Statistics       10         Science       4         Science - Anatomy and Physiology       4         Job Help       1         Moth Help - Writing a resume       1         WriteTutor       18                                                                                                                                                                                                                                                                                                                                                                                                                                                                                                                                                                                                                                                                                                                                                                                                                                                                                                                                                                                                                                                                                                                                                                                                                                                                                                                                                                                                         | TOTAL HOURS                         | 10.85 |
| - SAT Test Prep 0.15 - Science 0.70 - Write Tutor 2.94 AVERAGE SESSION LENGTH 16.69 - Job Help 9.03 - Math 27.63 - SAT Test Prep 8.75 - Science 10.47 - Write Tutor 9.81  Live one-to-one Sessions by Subject 9.81  Live one-to-one Sessions by Subject 9.81  Math - Algebra I 3  Math - Algebra I 1 1  Math - Middle Grades Math 1  Math - Middle Grades Math 1  Math - Statistics 10  Science 4  Science - Anatomy and Physiology 4  Job Help - Writing a resume 1  Mitric Tutor 1  Mitric T | - Job Help                          | 0.15  |
| - Science 0.70 - WriteTutor 2.94 AVERAGE SESSION LENGTH 16.69 - Job Help 9.03 - Math 27.63 - SAT Test Prep 8.75 - Science 10.47 - WriteTutor 9.81  Live one-to-one Sessions by Subject Wath 15 Math - Algebra I 3 Math - Algebra I 1 1 Math - Middle Grades Math 1 1 Math - Middle Grades Math 1 1 Adath - Statistics 1 10 Science 4 2 Science - Anatomy and Physiology 4 2 Job Help - Writing a resume 1 1 AvireTutor 1 18 AvireTutor 1 18                                                                                                                                                                                                                                                                                                                                                                                                                                                                                                                                                                                                                                                                                                                                                                                                                                                                                                                                                                                                                                                                                                                                                                                                                                                                                                                                                                                                                                                                                                                                                                                                                                                                                    | - Math                              | 6.91  |
| - WriteTutor         2.94           AVER AGE SESSION LENGTH         16.69           - Job Help         9.03           - Math         27.63           - SAT Test Prep         8.75           - Science         10.47           - WriteTutor         9.81           Live one-to-one Sessions by Subject         15           Math - Algebra I         3           Math - Algebra II         1           Math - Middle Grades Math         1           Math - Statistics         10           Science         4           Science - Anatomy and Physiology         4           Job Help - Writing a resume         1           WriteTutor         18                                                                                                                                                                                                                                                                                                                                                                                                                                                                                                                                                                                                                                                                                                                                                                                                                                                                                                                                                                                                                                                                                                                                                                                                                                                                                                                                                                                                                                                                              | - SAT Test Prep                     | 0.15  |
| AVERAGE SESSION LENGTH  - Job Help - Job Help - Math - Rath - SAT Test Prep - Science - Science - Science - WriteTutor  Math - WriteTutor  Math - Algebra I - Math - Algebra II - Math - Statistics - Science - Anatomy and Physiology  Job Help - WriteTutor  Moth Help - Writing a resume  Moth Halp - WriteTutor  1 6.69 - 9.03 - 9.03 - 9.03 - 9.03 - 9.03 - 9.03 - 9.03 - 9.03 - 9.03 - 9.03 - 9.03 - 9.03 - 9.03 - 9.03 - 9.03 - 9.03 - 9.03 - 9.03 - 9.03 - 9.03 - 9.03 - 9.03 - 9.03 - 9.03 - 9.03 - 9.03 - 9.03 - 9.03 - 9.03 - 9.03 - 9.03 - 9.03 - 9.03 - 9.03 - 9.03 - 9.03 - 9.03 - 9.03 - 9.03 - 9.03 - 9.03 - 9.03 - 9.03 - 9.03 - 9.03 - 9.03 - 9.03 - 9.03 - 9.03 - 9.03 - 9.03 - 9.03 - 9.03 - 9.03 - 9.03 - 9.03 - 9.03 - 9.03 - 9.03 - 9.03 - 9.03 - 9.03 - 9.03 - 9.03 - 9.03 - 9.03 - 9.03 - 9.03 - 9.03 - 9.03 - 9.03 - 9.03 - 9.03 - 9.03 - 9.03 - 9.03 - 9.03 - 9.03 - 9.03 - 9.03 - 9.03 - 9.03 - 9.03 - 9.03 - 9.03 - 9.03 - 9.03 - 9.03 - 9.03 - 9.03 - 9.03 - 9.03 - 9.03 - 9.03 - 9.03 - 9.03 - 9.03 - 9.03 - 9.03 - 9.03 - 9.03 - 9.03 - 9.03 - 9.03 - 9.03 - 9.03 - 9.03 - 9.03 - 9.03 - 9.03 - 9.03 - 9.03 - 9.03 - 9.03 - 9.03 - 9.03 - 9.03 - 9.03 - 9.03 - 9.03 - 9.03 - 9.03 - 9.03 - 9.03 - 9.03 - 9.03 - 9.03 - 9.03 - 9.03 - 9.03 - 9.03 - 9.03 - 9.03 - 9.03 - 9.03 - 9.03 - 9.03 - 9.03 - 9.03 - 9.03 - 9.03 - 9.03 - 9.03 - 9.03 - 9.03 - 9.03 - 9.03 - 9.03 - 9.03 - 9.03 - 9.03 - 9.03 - 9.03 - 9.03 - 9.03 - 9.03 - 9.03 - 9.03 - 9.03 - 9.03 - 9.03 - 9.03 - 9.03 - 9.03 - 9.03 - 9.03 - 9.03 - 9.03 - 9.03 - 9.03 - 9.03 - 9.03 - 9.03 - 9.03 - 9.03 - 9.03 - 9.03 - 9.03 - 9.03 - 9.03 - 9.03 - 9.03 - 9.03 - 9.03 - 9.03 - 9.03 - 9.03 - 9.03 - 9.03 - 9.03 - 9.03 - 9.03 - 9.03 - 9.03 - 9.03 - 9.03 - 9.03 - 9.03 - 9.03 - 9.03 - 9.03 - 9.03 - 9.03 - 9.03 - 9.03 - 9.03 - 9.03 - 9.03 - 9.03 - 9.03 - 9.03 - 9.03 - 9.03 - 9.03 - 9.03 - 9.03 - 9.03 - 9.03 - 9.03 - 9.03 - 9.03 - 9.03 - 9.03 - 9.03 - 9.03 - 9.03 - 9.03 - 9.03 - 9.03 - 9.03 - 9.03 - 9.03 - 9.03 - 9.03 - 9.03 - 9.03 - 9.03 - 9.03 - 9.03 - 9.03 - 9.03 - 9.03 - 9.03 - 9.03 - 9.03 - 9.03 - 9.03 - | - Science                           | 0.70  |
| - Job Help 9.03 - Math 27.63 - SAT Test Prep 8.75 - Science 10.47 - WriteTutor 9.81  Live one-to-one Sessions by Subject  Math - Algebra I 3 Math - Algebra II 1 Math - Middle Grades Math 1 Math - Statistics 10 Science 4 Science - Anatomy and Physiology 4 Job Help - Writing a resume 1  MriteTutor 18                                                                                                                                                                                                                                                                                                                                                                                                                                                                                                                                                                                                                                                                                                                                                                                                                                                                                                                                                                                                                                                                                                                                                                                                                                                                                                                                                                                                                                                                                                                                                                                                                                                                                                                                                                                                                    | - WriteTutor                        | 2.94  |
| - Math       27.63         - SAT Test Prep       8.75         - Science       10.47         - WriteTutor       9.81         Live one-to-one Sessions by Subject         Math       15         Math - Algebra I       3         Math - Algebra II       1         Math - Middle Grades Math       1         Math - Statistics       10         Science       4         Science - Anatomy and Physiology       4         Job Help       1         Mol Help - Writing a resume       1         WriteTutor       18                                                                                                                                                                                                                                                                                                                                                                                                                                                                                                                                                                                                                                                                                                                                                                                                                                                                                                                                                                                                                                                                                                                                                                                                                                                                                                                                                                                                                                                                                                                                                                                                                | AVERAGE SESSION LENGTH              | 16.69 |
| - SAT Test Prep       8.75         - Science       10.47         - WriteTutor       9.81         Live one-to-one Sessions by Subject       Math         Math - Algebra I       3         Math - Algebra II       1         Math - Middle Grades Math       1         Math - Statistics       10         Science       4         Science - Anatomy and Physiology       4         Job Help       1         Mol Help - Writing a resume       1         WriteTutor       18                                                                                                                                                                                                                                                                                                                                                                                                                                                                                                                                                                                                                                                                                                                                                                                                                                                                                                                                                                                                                                                                                                                                                                                                                                                                                                                                                                                                                                                                                                                                                                                                                                                      | - Job Help                          | 9.03  |
| Science   10.47   10.47   10.47   10.47   10.47   10.47   10.47   10.47   10.47   10.47   10.47   10.47   10.47   10.47   10.47   10.47   10.47   10.47   10.47   10.47   10.47   10.47   10.47   10.47   10.47   10.47   10.47   10.47   10.47   10.47   10.47   10.47   10.47   10.47   10.47   10.47   10.47   10.47   10.47   10.47   10.47   10.47   10.47   10.47   10.47   10.47   10.47   10.47   10.47   10.47   10.47   10.47   10.47   10.47   10.47   10.47   10.47   10.47   10.47   10.47   10.47   10.47   10.47   10.47   10.47   10.47   10.47   10.47   10.47   10.47   10.47   10.47   10.47   10.47   10.47   10.47   10.47   10.47   10.47   10.47   10.47   10.47   10.47   10.47   10.47   10.47   10.47   10.47   10.47   10.47   10.47   10.47   10.47   10.47   10.47   10.47   10.47   10.47   10.47   10.47   10.47   10.47   10.47   10.47   10.47   10.47   10.47   10.47   10.47   10.47   10.47   10.47   10.47   10.47   10.47   10.47   10.47   10.47   10.47   10.47   10.47   10.47   10.47   10.47   10.47   10.47   10.47   10.47   10.47   10.47   10.47   10.47   10.47   10.47   10.47   10.47   10.47   10.47   10.47   10.47   10.47   10.47   10.47   10.47   10.47   10.47   10.47   10.47   10.47   10.47   10.47   10.47   10.47   10.47   10.47   10.47   10.47   10.47   10.47   10.47   10.47   10.47   10.47   10.47   10.47   10.47   10.47   10.47   10.47   10.47   10.47   10.47   10.47   10.47   10.47   10.47   10.47   10.47   10.47   10.47   10.47   10.47   10.47   10.47   10.47   10.47   10.47   10.47   10.47   10.47   10.47   10.47   10.47   10.47   10.47   10.47   10.47   10.47   10.47   10.47   10.47   10.47   10.47   10.47   10.47   10.47   10.47   10.47   10.47   10.47   10.47   10.47   10.47   10.47   10.47   10.47   10.47   10.47   10.47   10.47   10.47   10.47   10.47   10.47   10.47   10.47   10.47   10.47   10.47   10.47   10.47   10.47   10.47   10.47   10.47   10.47   10.47   10.47   10.47   10.47   10.47   10.47   10.47   10.47   10.47   10.47   10.47   10.47   10.47   10.47   10.47   10.47   10.47   10.47   10   | - Math                              | 27.63 |
| Live one-to-one Sessions by Subject           Math         15           Math - Algebra I         3           Math - Middle Grades Math         1           Math - Statistics         10           Science         4           Science - Anatomy and Physiology         4           Job Help         1           MriteTutor         18                                                                                                                                                                                                                                                                                                                                                                                                                                                                                                                                                                                                                                                                                                                                                                                                                                                                                                                                                                                                                                                                                                                                                                                                                                                                                                                                                                                                                                                                                                                                                                                                                                                                                                                                                                                          | - SAT Test Prep                     | 8.75  |
| Live one-to-one Sessions by Subject  Math  Math - Algebra I  Math - Algebra II  Math - Middle Grades Math  Math - Statistics  Science  Science - Anatomy and Physiology  Job Help  Job Help - Writing a resume  MriteTutor  15  15  15  16  17  18  18  18  18  18  18  18  18  18                                                                                                                                                                                                                                                                                                                                                                                                                                                                                                                                                                                                                                                                                                                                                                                                                                                                                                                                                                                                                                                                                                                                                                                                                                                                                                                                                                                                                                                                                                                                                                                                                                                                                                                                                                                                                                             | - Science                           | 10.47 |
| Wath       15         Math - Algebra I       3         Math - Algebra II       1         Math - Middle Grades Math       1         Math - Statistics       10         Science       4         Science - Anatomy and Physiology       4         Job Help       1         MriteTutor       18                                                                                                                                                                                                                                                                                                                                                                                                                                                                                                                                                                                                                                                                                                                                                                                                                                                                                                                                                                                                                                                                                                                                                                                                                                                                                                                                                                                                                                                                                                                                                                                                                                                                                                                                                                                                                                    | - WriteTutor                        | 9.81  |
| Math - Algebra I Math - Algebra II Math - Middle Grades Math Math - Middle Grades Math Math - Statistics 10 Science Science - Anatomy and Physiology 4 Job Help Job Help - Writing a resume 1 WriteTutor 15 Math - Algebra II 16 Math - Algebra II 17 Math - Algebra II 18                                                                                                                                                                                                                                                                                                                                                                                                                                                                                                                                                                                                                                                                                                                                                                                                                                                                                                                                                                                                                                                                                                                                                                                                                                                                                                                                                                                                                                                                                                                                                                                                                                                                                                                                                                                                                                                     |                                     |       |
| Math - Algebra II  Math - Middle Grades Math  Math - Statistics  Science  Science - Anatomy and Physiology  Job Help  Job Help - Writing a resume  WriteTutor  3  1  1  1  1  1  1  1  1  1  1  1  1                                                                                                                                                                                                                                                                                                                                                                                                                                                                                                                                                                                                                                                                                                                                                                                                                                                                                                                                                                                                                                                                                                                                                                                                                                                                                                                                                                                                                                                                                                                                                                                                                                                                                                                                                                                                                                                                                                                           | Live one-to-one Sessions by Subject |       |
| Math - Algebra II  Math - Middle Grades Math  Math - Statistics  10  Science  4  Science - Anatomy and Physiology  4  Job Help  Job Help - Writing a resume  MriteTutor  1  1  1  1  1  1  1  1  1  1  1  1  1                                                                                                                                                                                                                                                                                                                                                                                                                                                                                                                                                                                                                                                                                                                                                                                                                                                                                                                                                                                                                                                                                                                                                                                                                                                                                                                                                                                                                                                                                                                                                                                                                                                                                                                                                                                                                                                                                                                 | Math                                | 15    |
| Math - Middle Grades Math  Math - Statistics  Science  Science - Anatomy and Physiology  Job Help  Job Help - Writing a resume  MriteTutor  1  1  1  1  1  1  1  1  1  1  1  1  1                                                                                                                                                                                                                                                                                                                                                                                                                                                                                                                                                                                                                                                                                                                                                                                                                                                                                                                                                                                                                                                                                                                                                                                                                                                                                                                                                                                                                                                                                                                                                                                                                                                                                                                                                                                                                                                                                                                                              | Math - Algebra I                    | 3     |
| Math - Statistics  Science Science - Anatomy and Physiology  Job Help Job Help - Writing a resume  WriteTutor  10  11  12  13  14  15  16  17  18                                                                                                                                                                                                                                                                                                                                                                                                                                                                                                                                                                                                                                                                                                                                                                                                                                                                                                                                                                                                                                                                                                                                                                                                                                                                                                                                                                                                                                                                                                                                                                                                                                                                                                                                                                                                                                                                                                                                                                              | Math - Algebra II                   | 1     |
| Science Science - Anatomy and Physiology 4  Job Help Job Help - Writing a resume 1  WriteTutor 18                                                                                                                                                                                                                                                                                                                                                                                                                                                                                                                                                                                                                                                                                                                                                                                                                                                                                                                                                                                                                                                                                                                                                                                                                                                                                                                                                                                                                                                                                                                                                                                                                                                                                                                                                                                                                                                                                                                                                                                                                              | Math - Middle Grades Math           | 1     |
| Science - Anatomy and Physiology  Job Help  Job Help - Writing a resume  NriteTutor  4  WriteTutor  1                                                                                                                                                                                                                                                                                                                                                                                                                                                                                                                                                                                                                                                                                                                                                                                                                                                                                                                                                                                                                                                                                                                                                                                                                                                                                                                                                                                                                                                                                                                                                                                                                                                                                                                                                                                                                                                                                                                                                                                                                          | Math - Statistics                   | 10    |
| Job Help Job Help - Writing a resume  1 WriteTutor  18                                                                                                                                                                                                                                                                                                                                                                                                                                                                                                                                                                                                                                                                                                                                                                                                                                                                                                                                                                                                                                                                                                                                                                                                                                                                                                                                                                                                                                                                                                                                                                                                                                                                                                                                                                                                                                                                                                                                                                                                                                                                         | Science                             | 4     |
| Job Help - Writing a resume 1  WriteTutor 18                                                                                                                                                                                                                                                                                                                                                                                                                                                                                                                                                                                                                                                                                                                                                                                                                                                                                                                                                                                                                                                                                                                                                                                                                                                                                                                                                                                                                                                                                                                                                                                                                                                                                                                                                                                                                                                                                                                                                                                                                                                                                   | Science - Anatomy and Physiology    | 4     |
| WriteTutor 18                                                                                                                                                                                                                                                                                                                                                                                                                                                                                                                                                                                                                                                                                                                                                                                                                                                                                                                                                                                                                                                                                                                                                                                                                                                                                                                                                                                                                                                                                                                                                                                                                                                                                                                                                                                                                                                                                                                                                                                                                                                                                                                  | Job Help                            | 1     |
|                                                                                                                                                                                                                                                                                                                                                                                                                                                                                                                                                                                                                                                                                                                                                                                                                                                                                                                                                                                                                                                                                                                                                                                                                                                                                                                                                                                                                                                                                                                                                                                                                                                                                                                                                                                                                                                                                                                                                                                                                                                                                                                                | Job Help - Writing a resume         | 1     |
| WriteTutor - Essay 4                                                                                                                                                                                                                                                                                                                                                                                                                                                                                                                                                                                                                                                                                                                                                                                                                                                                                                                                                                                                                                                                                                                                                                                                                                                                                                                                                                                                                                                                                                                                                                                                                                                                                                                                                                                                                                                                                                                                                                                                                                                                                                           | WriteTutor                          | 18    |
|                                                                                                                                                                                                                                                                                                                                                                                                                                                                                                                                                                                                                                                                                                                                                                                                                                                                                                                                                                                                                                                                                                                                                                                                                                                                                                                                                                                                                                                                                                                                                                                                                                                                                                                                                                                                                                                                                                                                                                                                                                                                                                                                | WriteTutor - Essay                  | 4     |