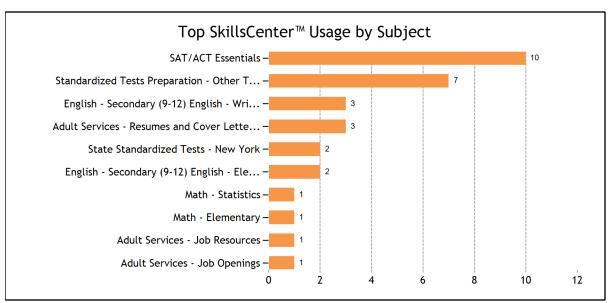

| COTAL SERVED         S8           - Live one-to-one Sessions         38           - Skills Center™ Sessions         19           Mobile Usage         0           Nobile Live one-to-one Sessions         0           Nobile Skills Center ™ Sessions         0           Nobile Skills Center ™ Sessions         0           Live one-to-one Sessions         0           Live one-to-one Sessions         39           - Job Help         1           - Math         15           - SAT Test Prep         1           - Saince         4           - Wiffer Liver         18           OrDAL HOURS         10.85           - Job Help         0.15           - Saince         4           - Math         6.91           - SAT Test Prep         0.15           - Science         0.70           - Wife Tutor         2.94