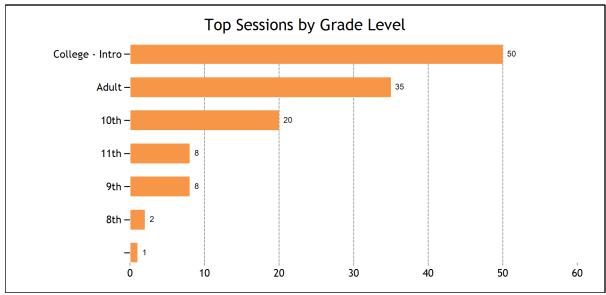

| TOTAL SERVED  - Live one-to-one Sessions  - SkillsCenter™ Sessions  TOTAL SERVED  - Mobile Usage  TOTAL SERVED  - Mobile Live one-to-one Sessions  10  - Mobile SkillsCenter™ Sessions  0