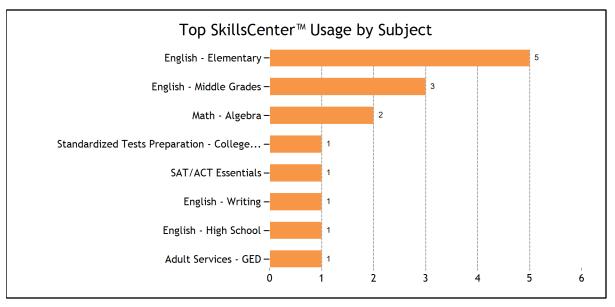

| TOTAL SERVED  - Live one-to-one Sessions  - SkillsCenter™ Sessions  TOTAL SERVED  - Mobile Usage  TOTAL SERVED  - Mobile Live one-to-one Sessions  10  - Mobile SkillsCenter™ Sessions  0