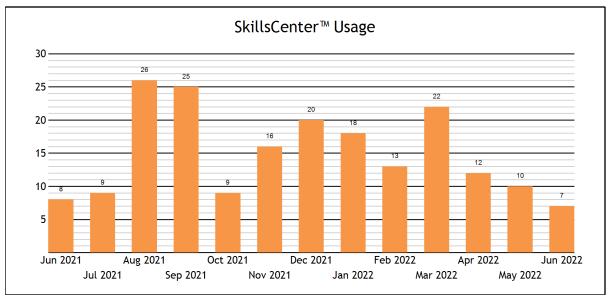

| TOTAL SERVED  - Live one-to-one Sessions  - SkillsCenter™ Sessions  TOTAL SERVED  - Mobile Usage  TOTAL SERVED  - Mobile Live one-to-one Sessions  10  - Mobile SkillsCenter™ Sessions  0                                                                                                                                                                                                                                                                                                                                                                                                                                                                                                                                                                                                                                                                                                                                                                                                                                                                                                                                                                                                                                                                                                                                                                                                                                                                                                                                                                                                                                                                                                                                                                                                                                                                                                                                                                                                                                                                                                                                                                                                                                                                                                                                                                                                                                                                                                                                                                                                                                                                                                                                                                                                                                                                                                                                                                                                                                                                                                                                                                                                                                                                                                                             | TOTAL SERVED  - Live one-to-one Sessions  **Mobile Usage  **TOTAL SERVED  - Mobile Live one-to-one Sessions  **Mobile Usage  **TOTAL SERVED  - Mobile Live one-to-one Sessions  - Mobile SkillsCenter ™ Sessions  **TOTAL SESSIONS  - Job Help  - Math  - PSAT Test Prep  - Science  - World Languages  - WriteTutor Essay Drop Off Review  **TOTAL Math  - PSAT Test Prep  - Reading  - SA Test Prep  - Science  - WriteTutor Essay Drop Off Review  **TOTAL SESSIONS  - WriteTutor Essay Drop Off Review  - WriteTutor Essay Drop Off Review  - WriteTutor  - WriteTutor Essay Drop Off Review  - World Languages  - WriteTutor  - Writ  | Usage                                 |       |     |
|-----------------------------------------------------------------------------------------------------------------------------------------------------------------------------------------------------------------------------------------------------------------------------------------------------------------------------------------------------------------------------------------------------------------------------------------------------------------------------------------------------------------------------------------------------------------------------------------------------------------------------------------------------------------------------------------------------------------------------------------------------------------------------------------------------------------------------------------------------------------------------------------------------------------------------------------------------------------------------------------------------------------------------------------------------------------------------------------------------------------------------------------------------------------------------------------------------------------------------------------------------------------------------------------------------------------------------------------------------------------------------------------------------------------------------------------------------------------------------------------------------------------------------------------------------------------------------------------------------------------------------------------------------------------------------------------------------------------------------------------------------------------------------------------------------------------------------------------------------------------------------------------------------------------------------------------------------------------------------------------------------------------------------------------------------------------------------------------------------------------------------------------------------------------------------------------------------------------------------------------------------------------------------------------------------------------------------------------------------------------------------------------------------------------------------------------------------------------------------------------------------------------------------------------------------------------------------------------------------------------------------------------------------------------------------------------------------------------------------------------------------------------------------------------------------------------------------------------------------------------------------------------------------------------------------------------------------------------------------------------------------------------------------------------------------------------------------------------------------------------------------------------------------------------------------------------------------------------------------------------------------------------------------------------------------------------------|--------------------------------------------------------------------------------------------------------------------------------------------------------------------------------------------------------------------------------------------------------------------------------------------------------------------------------------------------------------------------------------------------------------------------------------------------------------------------------------------------------------------------------------------------------------------------------------------------------------------------------------------------------------------------------------------------------------------------------------------------------------------------------------------------------------------------------------------------------------------------------------------------------------------------------------------------------------------------------------------------------------------------------------------------------------------------------------------------------------------------------------------------------------------------------------------------------------------------------------------------------------------------------------------------------------------------------------------------------------------------------------------------------------------------------------------------------------------------------------------------------------------------------------------------------------------------------------------------------------------------------------------------------------------------------------------------------------------------------------------------------------------------------------------------------------------------------------------------------------------------------------------------------------------------------------------------------------------------------------------------------------------------------------------------------------------------------------------------------------------------------|---------------------------------------|-------|-----|
| Live one-to-one Sessions         124           - SkillsCenter™ Sessions         7           Mobile Usage         10           - Mobile Live one-to-one Sessions         10           - Mobile SkillsCenter™ Sessions         10           - Mobile SkillsCenter™ Sessions         124           - Mobile SkillsCenter™ Sessions         124           - Mobile Skills Center™ Sessions         124           - Mobile Skills Center™ Sessions         124           - Live one-to-one Sessions         124           - Aboth Help         4           - Math         4           - Math         4           - Sessions         2           - FRAT Test Prep         3           - Science         51           - Social Studies         3           - Vivite Tutor         15           - Vivite Tutor Essay Drop Off Review         1           TOTAL HOURS         42-15           - Job Help         1.17           - Math         18-45           - PSAT Test Prep         0.3           - Science         15.97           - Social Studies         0.41           - Social Studies         0.41           - Social Studies         0.41 <th>- Live one-to-one Sessions - SkillsCenter™ Sessions  Mobile Usage TOTAL SERVED 1 - Mobile Live one-to-one Sessions - Mobile SkillsCenter™ Sessions  Live one-to-one Sessions  TOTAL SESSIONS 12 - Job Help - Math 4 - PSAT Test Prep - Science 5 - Social Studies - Write Tutor Essay Drop Off Review 11 - Math 184 - PSAT Test Prep 19 - Science 15 - Social Studies 11 - Write Tutor 15 - Social Studies 11 - Write Tutor 15 - Math 184 - PSAT Test Prep 10 - Sat Test Prep 11 - Math 184 - PSAT Test Prep 10 - Science 15 - Social Studies 11 - Write Tutor 15 - Science 15 - Science 15 - Science 15 - Science 15 - World Languages 15 - Write Tutor 15 - Write 15 - Write Tutor 15 - Write 15 - Write Tutor 15 - Write 15 -</th> <th><del>-</del></th> <th>131</th> | - Live one-to-one Sessions - SkillsCenter™ Sessions  Mobile Usage TOTAL SERVED 1 - Mobile Live one-to-one Sessions - Mobile SkillsCenter™ Sessions  Live one-to-one Sessions  TOTAL SESSIONS 12 - Job Help - Math 4 - PSAT Test Prep - Science 5 - Social Studies - Write Tutor Essay Drop Off Review 11 - Math 184 - PSAT Test Prep 19 - Science 15 - Social Studies 11 - Write Tutor 15 - Social Studies 11 - Write Tutor 15 - Math 184 - PSAT Test Prep 10 - Sat Test Prep 11 - Math 184 - PSAT Test Prep 10 - Science 15 - Social Studies 11 - Write Tutor 15 - Science 15 - Science 15 - Science 15 - Science 15 - World Languages 15 - Write Tutor 15 - Write 15 - Write Tutor 15 - Write 15 - Write Tutor 15 - Write 15 -   | <del>-</del>                          | 131   |     |
| Mobile Usage           TOTAL SERVED         10           - Mobile Live one-to-one Sessions         10           Live one-to-one Sessions         10           Live one-to-one Sessions         10           Live one-to-one Sessions         124           Live one-to-one Sessions         124 <th colspa<="" td=""><td>*************************************</td><td></td><td>124</td></th>                                                                                                                                                                                                                                                                                                                                                                                                                                                                                                                                                                                                                                                                                                                                                                                                                                                                                                                                                                                                                                                                                                                                                                                                                                                                                                                                                                                                                                                                                                                                                                                                                                                                                                                                                                                                                                                                                                                                                                                                                                                                                                                                                                                        | <td>*************************************</td> <td></td> <td>124</td>                                                                                                                                                                                                                                                                                                                                                                                                                                                                                                                                                                                                                                                                                                                                                                                                                                                                                                                                                                                                                                                                                                                                                                                                                                                                                                                                                                                                                                                                                                                                                                                                                                                                                                                                                                                                                                                                                                                                                                                                                                                          | ************************************* |       | 124 |
| Mobile Usage           TOTAL SERVED         10           - Mobile Live one-to-one Sessions         10           - Mobile SkillsCenter™ Sessions         0           Live one-to-one Sessions           TOTAL SESSIONS         124           - Job Help         4           - Math         42           - PSAT Test Prep         2           - Reading         1           - SAT Test Prep         3           - Science         51           - Social Studies         3           - World Languages         2           - Wrinte Tutor         15           - Wrinte Tutor Essay Drop Off Review         1           TOTAL HOURS         42.15           - Job Help         1.17           - Math         18.45           - PSAT Test Prep         0.37           - Reading         0.29           - SAT Test Prep         0.43           - World Languages         0.46           - Wire Tutor         4.17           - World Languages         0.46           - Wire Tutor         4.17           - Wire Tutor         4.17           - Wire Tutor         4.17 <td>Mobile Usage  TOTAL SERVED  - Mobile Live one-to-one Sessions  - Mobile SkillsCenter™ Sessions  Live one-to-one Sessions  TOTAL SESSIONS  - Job Help  - Math  - PSAT Test Prep  - Science  - Social Studies  - World Languages  - Write Tutor  - Write Tutor Session  TOTAL Hours  - Job Help  - Math  - PSAT Test Prep  - Science  - Social Studies  - Write Tutor  - Social Studies  - Social Studies  - Social Studies  - Social Studies  - World Languages  - Write Tutor  - Write Tutor  - Social Studies  - World Languages  - Write Tutor  - Write Tutor</td> <td></td> <td></td>                                                                                                                                                                                                                                                                                                                                                                                                                                                                                                                 | Mobile Usage  TOTAL SERVED  - Mobile Live one-to-one Sessions  - Mobile SkillsCenter™ Sessions  Live one-to-one Sessions  TOTAL SESSIONS  - Job Help  - Math  - PSAT Test Prep  - Science  - Social Studies  - World Languages  - Write Tutor  - Write Tutor Session  TOTAL Hours  - Job Help  - Math  - PSAT Test Prep  - Science  - Social Studies  - Write Tutor  - Social Studies  - Social Studies  - Social Studies  - Social Studies  - World Languages  - Write Tutor  - Write Tutor  - Social Studies  - World Languages  - Write Tutor                                                                                                                                                                                                                                                                                                                                                                                                                         |                                       |       |     |
| TOTAL SERVED         10           - Mobile Live one-to-one Sessions         10           - Mobile SkillsCenter™ Sessions         0           Live one-to-one Sessions           TOTAL SESSIONS           12         - Job Helip         4           - Math         42           - PSAT Test Prep         42           - Reading         1           - SAT Test Prep         3           - Science         51           - Social Studies         3           - World Languages         2           - Write Tutor         15           - Write Tutor Essay Drop Off Review         1           TOTAL HOURS         42.15           - Job Help         1.17           - Job Help         1.17           - PSAT Test Prep         0.37           - Reading         0.29           - SAT Test Prep         0.43           - Science         15.97           - Social Studies         0.61           - Write Tutor         4.17           - Write Tutor Essay Drop Off Review         0.33           AVERAGE SESSION LENGTH         0.33           AVERAGE SESSION LENGTH         0.34           - PSAT Test                                                                                                                                                                                                                                                                                                                                                                                                                                                                                                                                                                                                                                                                                                                                                                                                                                                                                                                                                                                                                                                                                                                                                                                                                                                                                                                                                                                                                                                                                                                                                                                                                                                                                                                                                                                                                                                                                                                                                                                                                                                                                                                                                                                                                | TOTAL SERVED  - Mobile Live one-to-one Sessions  - Mobile SkillsCenter™ Sessions  TOTAL SESSIONS  12  - Job Help  - Math  - PSAT Test Prep  - Reading  - SAIT Sest Prep  - Science  - Social Studies  - Write Tutor  - Write Tutor Essay Drop Off Review  TOTAL Help  - Reading  - SAT Test Prep  - Reading  - SAT Test Prep  - Write Tutor Essay Drop Off Review  TOTAL Hours  - PSAT Test Prep  - Reading  - SAT Test Prep  - Reading  - SAT Test Prep  - 1.1  - Write Tutor Essay Drop Off Review  TOTAL Hours  - Write Tutor Essay Drop Off Review  TOTAL Hours  - PSAT Test Prep  - Reading  - SAT Test Prep  - Science  - Social Studies  - Write Tutor Essay Drop Off Review  - Social Studies  - Social Studies  - Social Studies  - Social Studies  - Write Tutor  - Sat Test Prep  - Science  - Social Studies  - Write Tutor Essay Drop Off Review  - Write Tutor Essay Drop Off R  |                                       |       |     |
| TOTAL SERVED         10           - Mobile Live one-to-one Sessions         10           - Mobile SkillsCenter™ Sessions         0           Live one-to-one Sessions           TOTAL SESSIONS           12         - Job Helip         4           - Math         42           - PSAT Test Prep         42           - Reading         1           - SAT Test Prep         3           - Science         51           - Social Studies         3           - World Languages         2           - Write Tutor         15           - Write Tutor Essay Drop Off Review         1           TOTAL HOURS         42.15           - Job Help         1.17           - Job Help         1.17           - PSAT Test Prep         0.37           - Reading         0.29           - SAT Test Prep         0.43           - Science         15.97           - Social Studies         0.61           - Write Tutor         4.17           - Write Tutor Essay Drop Off Review         0.33           AVERAGE SESSION LENGTH         0.33           AVERAGE SESSION LENGTH         0.34           - PSAT Test                                                                                                                                                                                                                                                                                                                                                                                                                                                                                                                                                                                                                                                                                                                                                                                                                                                                                                                                                                                                                                                                                                                                                                                                                                                                                                                                                                                                                                                                                                                                                                                                                                                                                                                                                                                                                                                                                                                                                                                                                                                                                                                                                                                                                | TOTAL SERVED  - Mobile Live one-to-one Sessions  - Mobile SkillsCenter™ Sessions  TOTAL SESSIONS  12  - Job Help  - Math  - PSAT Test Prep  - Reading  - SAIT Sest Prep  - Science  - Social Studies  - Write Tutor  - Write Tutor Essay Drop Off Review  TOTAL Help  - Reading  - SAT Test Prep  - Reading  - SAT Test Prep  - Write Tutor Essay Drop Off Review  TOTAL Hours  - PSAT Test Prep  - Reading  - SAT Test Prep  - Reading  - SAT Test Prep  - 1.1  - Write Tutor Essay Drop Off Review  TOTAL Hours  - Write Tutor Essay Drop Off Review  TOTAL Hours  - PSAT Test Prep  - Reading  - SAT Test Prep  - Science  - Social Studies  - Write Tutor Essay Drop Off Review  - Social Studies  - Social Studies  - Social Studies  - Social Studies  - Write Tutor  - Sat Test Prep  - Science  - Social Studies  - Write Tutor Essay Drop Off Review  - Write Tutor Essay Drop Off R  | Mobile Usage                          |       |     |
| Live one-to-one Sessions           TOTAL SESSIONS         124           - Job Help         4           - Math         42           - PSAT Test Prep         2           - Reading         1           - SAT Test Prep         3           - Science         51           - Social Studies         3           - World Languages         2           - Write Tutor         15           - Wite Tutor Essay Drop Off Review         1           TOTAL HOURS         42.15           - Job Help         1.17           - Math         18.45           - PSAT Test Prep         0.37           - Reading         0.29           - Sacience         15.97           - Social Studies         0.51           - World Languages         0.43           - Science         15.97           - Social Studies         0.51           - WirteTutor         4.17           - WirteTutor Essay Drop Off Review         0.30           AVERAGE SESSION LENGTH         20.39           - PSAT Test Prep         11.14           - Reading         17.47           - Reading         17.47           - Scien                                                                                                                                                                                                                                                                                                                                                                                                                                                                                                                                                                                                                                                                                                                                                                                                                                                                                                                                                                                                                                                                                                                                                                                                                                                                                                                                                                                                                                                                                                                                                                                                                                                                                                                                                                                                                                                                                                                                                                                                                                                                                                                                                                                                                           | Live one-to-one Sessions  TOTAL SESSIONS 12  - Job Help - Math 4  - PSAT Test Prep - Reading - Social Studies - WriteTutor Essay Drop Off Review  TOTAL HOURS 42.3  - Job Help 1.1  - Math 18.4  - PSAT Test Prep 2.2  - Wite Studies 3.2  - Write Studies 3.3  - World Languages 3.3  - Write Studies 3.3  - World Languages 3.3  - Write Studies 3.3    |                                       | 10    |     |
| Live one-to-one Sessions           TOTAL SESSIONS         124           - Job Help         4           - Math         42           - PSAT Test Prep         2           - Reading         1           - SAT Test Prep         3           - Science         51           - Social Studies         3           - World Languages         2           - Write Tutor         15           - Winte Tutor Essay Drop Off Review         1           TOTAL HOURS         42.15           - Job Help         1.17           - Math         18.45           - PSAT Test Prep         0.37           - Reading         0.29           - SAT Test Prep         0.43           - World Languages         0.46           - Write Tutor         4.17           - Write Tutor         4.17           - Write Tutor         4.17           - Winte Tutor Essay Drop Off Review         0.33           AVERAGE SESSION LENGTH         20.30           - Winte Tutor Essay Drop Off Review         0.33           AVERAGE SESSION LENGTH         20.30           - PSAT Test Prep         11.14           - Reading         17.47                                                                                                                                                                                                                                                                                                                                                                                                                                                                                                                                                                                                                                                                                                                                                                                                                                                                                                                                                                                                                                                                                                                                                                                                                                                                                                                                                                                                                                                                                                                                                                                                                                                                                                                                                                                                                                                                                                                                                                                                                                                                                                                                                                                                      | Live one-to-one Sessions           TOTAL SESSIONS         12           - Job Help         4           - Math         4           - PSAT Test Prep         8           - Reading         5           - Science         5           - Social Studies         9           - World Languages         1           - WriteTutor         1           - WriteTutor Essay Drop Off Review         42.1           TOTAL HOURS         42.3           - Job Help         1.1           - Math         18.4           - PSAT Test Prep         0.3           - Reading         0.2           - Science         15.5           - Scial Studies         0.6           - Scial Studies         0.6           - Scial Studies         0.6           - Scial Studies         0.6           - World Languages         0.4           - WinteTutor         4.1           - WinteTutor         4.1           - WinteTutor Essay Drop Off Review         0.3           AVERAGE SESSION LENGTH         20.3           - PSAT Test Prep         11.1           - Math         26.3           - PSAT Test Prep                                                                                                                                                                                                                                                                                                                                                                                                                                                                                                                                                                                                                                                                                                                                                                                                                                                                                                                                                                                                                                          | - Mobile Live one-to-one Sessions     | 10    |     |
| TOTAL SESSIONS         124           - Job Help         4           - Math         42           - PSAT Test Prep         2           - Reading         1           - SAT Test Prep         3           - Science         51           - Social Studies         3           - World Languages         2           - Write Tutor         15           - Write Tutor Essay Drop Off Review         1           TOTAL HOURS         42.15           - Job Help         1.17           - Math         18.45           - PSAT Test Prep         0.3           - Science         15.97           - Science         15.97           - Social Studies         0.51           - Write Tutor         4.17           - Write Tutor         4.17           - Write Tutor         4.17           - Write Tutor Essay Drop Off Review         0.33           AVERAGE SESSION LENGTH         2.03           - Math         26.36           - PSAT Test Prep         11.14           - Reading         17.70           - Reading         17.47           - Reading         17.47           - Science                                                                                                                                                                                                                                                                                                                                                                                                                                                                                                                                                                                                                                                                                                                                                                                                                                                                                                                                                                                                                                                                                                                                                                                                                                                                                                                                                                                                                                                                                                                                                                                                                                                                                                                                                                                                                                                                                                                                                                                                                                                                                                                                                                                                                                   | TOTAL SESSIONS         12           - Job Help         4           - Math         4           - PSAT Test Prep         4           - Reading         5           - Science         5           - Social Studies         4           - Write Tutor         1           - Write Tutor Essay Drop Off Review         42.1           TOTAL HOURS         42.1           - Job Help         1.1           - Math         18.4           - PSAT Test Prep         0.3           - Reading         0.2           - Science         15.6           - Social Studies         0.5           - Write Tutor         4.1           - Write Tutor Essay Drop Off Review         0.3           AVERAGE SESSION LENGTH         20.3           - PSAT Test Prep         11.1           - Reading         17.4           - PSAT Test Prep         11.1           - Reading         17.4           - Science         18.5                                                                                                                                                                                                                                                                                                                                                                                                                                                                                                                                                                                                                                                                                                                                                                                                                                                                                                                                                                                                                                                                         | - Mobile SkillsCenter™ Sessions       | 0     |     |
| TOTAL SESSIONS         124           - Job Help         4           - Math         42           - PSAT Test Prep         2           - Reading         1           - SAT Test Prep         3           - Science         51           - Social Studies         3           - World Languages         2           - Write Tutor         15           - Write Tutor Essay Drop Off Review         1           TOTAL HOURS         42.15           - Job Help         1.17           - Math         18.45           - PSAT Test Prep         0.3           - Science         15.97           - Science         15.97           - Social Studies         0.51           - Write Tutor         4.17           - Write Tutor         4.17           - Write Tutor         4.17           - Write Tutor Essay Drop Off Review         0.33           AVERAGE SESSION LENGTH         2.03           - Math         26.36           - PSAT Test Prep         11.14           - Reading         17.70           - Reading         17.47           - Reading         17.47           - Science                                                                                                                                                                                                                                                                                                                                                                                                                                                                                                                                                                                                                                                                                                                                                                                                                                                                                                                                                                                                                                                                                                                                                                                                                                                                                                                                                                                                                                                                                                                                                                                                                                                                                                                                                                                                                                                                                                                                                                                                                                                                                                                                                                                                                                   | TOTAL SESSIONS         12           - Job Help         4           - Math         4           - PSAT Test Prep         4           - Reading         5           - Science         5           - Social Studies         4           - Write Tutor         1           - Write Tutor Essay Drop Off Review         42.1           TOTAL HOURS         42.1           - Job Help         1.1           - Math         18.4           - PSAT Test Prep         0.3           - Reading         0.2           - Science         15.6           - Social Studies         0.5           - Write Tutor         4.1           - Write Tutor Essay Drop Off Review         0.3           AVERAGE SESSION LENGTH         20.3           - PSAT Test Prep         11.1           - Reading         17.4           - PSAT Test Prep         11.1           - Reading         17.4           - Science         18.5                                                                                                                                                                                                                                                                                                                                                                                                                                                                                                                                                                                                                                                                                                                                                                                                                                                                                                                                                                                                                                                                         |                                       |       |     |
| - Job Help         42           - Math         42           - PSAT Test Prep         2           - Reading         1           - SAT Test Prep         3           - Science         51           - Social Studies         3           - World Languages         2           - Write Tutor         15           - Write Tutor Essay Drop Off Review         1           TOTAL HOURS         42.15           - Job Help         1.17           - Math         18.45           - PSAT Test Prep         0.3           - Reading         0.29           - SAT Test Prep         0.43           - Science         15.97           - Social Studies         0.51           - Write Tutor         4.17           - Write Tutor         4.17           - Write Tutor         4.17           - Write Tutor Essay Drop Off Review         0.33           AVERAGE SESSION LENGTH         2.03           - PSAT Test Prep         11.14           - Reading         17.76           - Reading         17.47           - Reading         17.47           - Science         18.59                                                                                                                                                                                                                                                                                                                                                                                                                                                                                                                                                                                                                                                                                                                                                                                                                                                                                                                                                                                                                                                                                                                                                                                                                                                                                                                                                                                                                                                                                                                                                                                                                                                                                                                                                                                                                                                                                                                                                                                                                                                                                                                                                                                                                                                  | - Job Help - Math                                                                                                                                                                                                                                                                                                                                                                                                                                                                                                                                                                                                                                                                                                                                                                                                                                                                                                                                                                                                                                                                                                                                                                                                                                                                                                                                                                                                                                                                                                                                                                                                                                                                                                                                                                                                                                                                                                                                                                                                                                                                                                              | Live one-to-one Sessions              |       |     |
| - Math       42         - PSAT Test Prep       2         - Reading       1         - SAT Test Prep       3         - Science       51         - Social Studies       3         - World Languages       2         - WriteTutor       15         - WriteTutor Essay Drop Off Review       1         TOTAL HOURS       42.15         - Job Help       1.17         - Math       18.45         - PSAT Test Prep       0.3         - Reading       0.2         - Science       15.97         - Science       15.97         - WriteTutor       4.17         - WriteTutor       4.17         - WriteTutor Essay Drop Off Review       0.3         AVERAGE SESSION LENGTH       2.0         - Math       26.36         - PSAT Test Prep       11.14         - Reading       17.74         - Reading       17.47         - Science       18.79                                                                                                                                                                                                                                                                                                                                                                                                                                                                                                                                                                                                                                                                                                                                                                                                                                                                                                                                                                                                                                                                                                                                                                                                                                                                                                                                                                                                                                                                                                                                                                                                                                                                                                                                                                                                                                                                                                                                                                                                                                                                                                                                                                                                                                                                                                                                                                                                                                                                                 | - Math       4         - PSAT Test Prep       5         - Reading       5         - SAT Test Prep       5         - Science       5         - Social Studies       1         - World Languages       1         - WriteTutor       1         - WriteTutor Essay Drop Off Review       2.1         TOTAL HOURS       42.1         - Job Help       1.1         - Math       18.4         - PSAT Test Prep       0.3         - Reading       0.2         - Science       15.5         - Social Studies       0.6         - World Languages       0.4         - World Languages       0.4         - WriteTutor       4.1         - WriteTutor Essay Drop Off Review       0.3         AVERAGE SESSION LENGTH       20.3         - Math       26.3         - PSAT Test Prep       11.1         - Reading       17.4         - Reading       17.4         - Science       18.5                                                                                                                                                                                                                                                                                                                                                                                                                                                                                                                                                                                                                                                                                                                                                                                                                                                                                                                                                                                                                                                                                                                                                                                                                                                       | TOTAL SESSIONS                        | 124   |     |
| - PSAT Test Prep         1           - SAT Test Prep         3           - Science         51           - Social Studies         3           - World Languages         2           - WriteTutor         15           - WriteTutor Essay Drop Off Review         1           TOTAL HOURS         42.15           - Job Help         1.17           - Math         18.45           - PSAT Test Prep         0.3           - Reading         0.29           - SAT Test Prep         0.43           - Science         15.97           - Social Studies         0.51           - World Languages         0.46           - WriteTutor         4.17           - WriteTutor Essay Drop Off Review         0.3           AVERAGE SESSION LENGTH         2.03           - Math         26.36           - PSAT Test Prep         11.14           - Reading         17.74           - Reading         17.74           - Reading         17.74           - Science         18.79                                                                                                                                                                                                                                                                                                                                                                                                                                                                                                                                                                                                                                                                                                                                                                                                                                                                                                                                                                                                                                                                                                                                                                                                                                                                                                                                                                                                                                                                                                                                                                                                                                                                                                                                                                                                                                                                                                                                                                                                                                                                                                                                                                                                                                                                                                                                                   | - PSAT Test Prep - Reading - SAT Test Prep - Science - Social Studies - World Languages - WriteTutor - WriteTutor Sasy Drop Off Review  TOTAL HOURS - Job Help - Math - PSAT Test Prep - Reading - Sacience - Social Studies - World Languages - WriteTutor - Steince - Social Studies - World Languages - W | - Job Help                            | 4     |     |
| - Reading         1           - SAT Test Prep         3           - Science         51           - Social Studies         3           - World Languages         2           - WriteTutor         15           - WriteTutor Essay Drop Off Review         1           TCTAL HOURS         42.15           - Job Help         1.17           - Math         18.45           - PSAT Test Prep         0.37           - Reading         0.29           - SAT Test Prep         0.43           - Science         15.97           - Social Studies         0.51           - WriteTutor         4.17           - WriteTutor         4.17           - WriteTutor Essay Drop Off Review         0.33           AVERAGE SESSION LENGTH         20.39           - Math         26.36           - PSAT Test Prep         11.14           - Reading         17.47           - SAT Test Prep         8.59           - Science         18.79                                                                                                                                                                                                                                                                                                                                                                                                                                                                                                                                                                                                                                                                                                                                                                                                                                                                                                                                                                                                                                                                                                                                                                                                                                                                                                                                                                                                                                                                                                                                                                                                                                                                                                                                                                                                                                                                                                                                                                                                                                                                                                                                                                                                                                                                                                                                                                                         | - Reading         - SAT Test Prep         - Science       5         - Social Studies         - World Languages         - WriteTutor       1         - WriteTutor Essay Drop Off Review         TOTAL HOURS       42.1         - Job Help       1.1         - Math       18.4         - PSAT Test Prep       0.3         - Reading       0.2         - Science       15.5         - Science       15.5         - Social Studies       0.5         - World Languages       0.4         - WriteTutor       4.1         - WriteTutor Essay Drop Off Review       0.3         AVERAGE SESSION LENGTH       20.3         - Math       26.3         - PSAT Test Prep       11.7         - Reading       17.4         - PSAT Test Prep       11.7         - Reading       17.4         - SAT Test Prep       8.5         - SCience       18.7                                                                                                                                                                                                                                                                                                                                                                                                                                                                                                                                                                                                                                                                                                                                                                                                                                                                                                                                                                                                                                                                                                                                                                                                                                                                                          | - Math                                | 42    |     |
| - SAT Test Prep       51         - Science       51         - Social Studies       3         - World Languages       2         - Write Tutor       15         - Write Tutor Essay Drop Off Review       1         TCTAL HOURS       42.15         - Job Help       1.17         - Math       18.45         - PSAT Test Prep       0.37         - Reading       0.29         - SAT Test Prep       0.43         - Science       15.97         - Social Studies       0.51         - World Languages       0.46         - WriteTutor       4.17         - WriteTutor Essay Drop Off Review       0.33         AVERAGE SESSION LENGTH       20.39         - Math       26.36         - PSAT Test Prep       11.14         - Reading       17.47         - SAT Test Prep       8.59         - Science       18.79                                                                                                                                                                                                                                                                                                                                                                                                                                                                                                                                                                                                                                                                                                                                                                                                                                                                                                                                                                                                                                                                                                                                                                                                                                                                                                                                                                                                                                                                                                                                                                                                                                                                                                                                                                                                                                                                                                                                                                                                                                                                                                                                                                                                                                                                                                                                                                                                                                                                                                         | - SAT Test Prep - Science                                                                                                                                                                                                                                                                                                                                                                                                                                                                                                                                                                                                                                                                                                                                                                                                                                                                                                                                                                                                                                                                                                                                                                                                                                                                                                                                                                                                                                                                                                                                                                                                                                                                                                                                                                                                                                                                                                                                                                                                                                                                                                      | - PSAT Test Prep                      | 2     |     |
| - Science         51           - Social Studies         3           - World Languages         2           - Write Tutor         15           - Write Tutor Essay Drop Off Review         1           TOTAL HOURS         42.15           - Job Help         1.17           - Math         18.45           - PSAT Test Prep         0.37           - Reading         0.29           - SAT Test Prep         0.43           - Science         15.97           - Social Studies         0.51           - World Languages         0.46           - WriteTutor         4.17           - WriteTutor Essay Drop Off Review         0.33           AVERAGE SESSION LENGTH         20.39           - PSAT Test Prep         11.14           - Reading         17.50           - Math         26.36           - PSAT Test Prep         11.14           - Reading         17.47           - SAT Test Prep         8.59           - Science         18.79                                                                                                                                                                                                                                                                                                                                                                                                                                                                                                                                                                                                                                                                                                                                                                                                                                                                                                                                                                                                                                                                                                                                                                                                                                                                                                                                                                                                                                                                                                                                                                                                                                                                                                                                                                                                                                                                                                                                                                                                                                                                                                                                                                                                                                                                                                                                                                         | - Science - Social Studies - World Languages - Write Tutor - Write Tutor Essay Drop Off Review  TOTAL HOURS - Job Help - Math - PSAT Test Prep - Reading - SAT Test Prep - Social Studies - World Languages - World Languages - World Languages - World Languages - Write Tutor - Write Tu | - Reading                             | 1     |     |
| - Social Studies         3           - World Languages         2           - Write Tutor         15           - Write Tutor Essay Drop Off Review         1           TOTAL HOURS         42.15           - Job Help         1.17           - Math         18.45           - PSAT Test Prep         0.37           - Reading         0.29           - SAT Test Prep         0.43           - Science         15.97           - Social Studies         0.51           - World Languages         0.46           - WriteTutor         4.17           - WriteTutor Essay Drop Off Review         0.33           AVERAGE SESSION LENGTH         20.39           - Job Help         17.50           - Math         26.36           - PSAT Test Prep         11.14           - Reading         17.47           - SAT Test Prep         8.59           - Science         18.79                                                                                                                                                                                                                                                                                                                                                                                                                                                                                                                                                                                                                                                                                                                                                                                                                                                                                                                                                                                                                                                                                                                                                                                                                                                                                                                                                                                                                                                                                                                                                                                                                                                                                                                                                                                                                                                                                                                                                                                                                                                                                                                                                                                                                                                                                                                                                                                                                                                | - Social Studies - World Languages - Write Tutor                                                                                                                                                                                                                                                                                                                                                                                                                                                                                                                                                                                                                                                                                                                                                                                                                                                                                                                                                                                                                                                                                                                                                                                                                                                                                                                                                                                                                                                                                                                                                                                                                                                                                                                                                                                                                                                                                                                                                                                                                                                                               | - SAT Test Prep                       | 3     |     |
| - World Languages       2         - WriteTutor       15         - WriteTutor Essay Drop Off Review       1         TOTAL HOURS       42.15         - Job Help       1.17         - Math       18.45         - PSAT Test Prep       0.37         - Reading       0.29         - SAT Test Prep       0.43         - Science       15.97         - Social Studies       0.51         - World Languages       0.46         - WriteTutor       4.17         - WriteTutor Essay Drop Off Review       0.33         AVERAGE SESSION LENGTH       20.39         - Job Help       17.50         - Math       26.36         - PSAT Test Prep       11.14         - Reading       17.47         - SAT Test Prep       8.59         - SAT Test Prep       8.59         - SAT Test Prep       8.59         - Science       18.79                                                                                                                                                                                                                                                                                                                                                                                                                                                                                                                                                                                                                                                                                                                                                                                                                                                                                                                                                                                                                                                                                                                                                                                                                                                                                                                                                                                                                                                                                                                                                                                                                                                                                                                                                                                                                                                                                                                                                                                                                                                                                                                                                                                                                                                                                                                                                                                                                                                                                                   | - World Languages - Write Tutor                                                                                                                                                                                                                                                                                                                                                                                                                                                                                                                                                                                                                                                                                                                                                                                                                                                                                                                                                                                                                                                                                                                                                                                                                                                                                                                                                                                                                                                                                                                                                                                                                                                                                                                                                                                                                                                                                                                                                                                                                                                                                                | - Science                             | 51    |     |
| - WriteTutor       15         - WriteTutor Essay Drop Off Review       1         TOTAL HOURS       42.15         - Job Help       1.17         - Math       18.45         - PSAT Test Prep       0.37         - Reading       0.29         - SAT Test Prep       0.43         - Science       15.97         - Social Studies       0.51         - World Languages       0.46         - WriteTutor       4.17         - WriteTutor Essay Drop Off Review       0.33         AVERAGE SESSION LENGTH       20.36         - Math       26.36         - PSAT Test Prep       11.14         - Reading       17.47         - SAT Test Prep       5.56         - SAT Test Prep       8.59         - SCience       18.79                                                                                                                                                                                                                                                                                                                                                                                                                                                                                                                                                                                                                                                                                                                                                                                                                                                                                                                                                                                                                                                                                                                                                                                                                                                                                                                                                                                                                                                                                                                                                                                                                                                                                                                                                                                                                                                                                                                                                                                                                                                                                                                                                                                                                                                                                                                                                                                                                                                                                                                                                                                                       | - WriteTutor       1         - WriteTutor Essay Drop Off Review         TOTAL HOURS       42.1         - Job Help       1.1         - Math       18.4         - PSAT Test Prep       0.3         - Reading       0.2         - SAT Test Prep       0.4         - Science       15.5         - Social Studies       0.5         - World Languages       0.4         - WriteTutor       4.1         - WriteTutor Essay Drop Off Review       0.3         AVERAGE SESSION LENGTH       20.3         - PSAT Test Prep       11.1         - Reading       17.4         - Reading       17.4         - SAT Test Prep       11.1         - SAT Test Prep       11.1         - SAT Test Prep       11.1         - Secience       18.5                                                                                                                                                                                                                                                                                                                                                                                                                                                                                                                                                                                                                                                                                                                                                                                                                                                                                                                                                                                                                                                                                                                                                                                                  | - Social Studies                      | 3     |     |
| - WriteTutor Essay Drop Off Review         1           TOTAL HOURS         42.15           - Job Help         1.17           - Math         18.45           - PSAT Test Prep         0.37           - Reading         0.29           - SAT Test Prep         0.43           - Science         15.97           - Social Studies         0.51           - World Languages         0.46           - WriteTutor         4.17           - WriteTutor Essay Drop Off Review         0.33           AVERAGE SESSION LENGTH         20.36           - Math         26.36           - PSAT Test Prep         11.14           - Reading         17.47           - SAT Test Prep         8.59           - SAT Test Prep         8.59           - SCience         18.79                                                                                                                                                                                                                                                                                                                                                                                                                                                                                                                                                                                                                                                                                                                                                                                                                                                                                                                                                                                                                                                                                                                                                                                                                                                                                                                                                                                                                                                                                                                                                                                                                                                                                                                                                                                                                                                                                                                                                                                                                                                                                                                                                                                                                                                                                                                                                                                                                                                                                                                                                           | WriteTutor Essay Drop Off Review           TOTAL HOURS         42.1           - Job Help         1.1           - Math         18.4           - PSAT Test Prep         0.3           - Reading         0.2           - SAT Test Prep         0.4           - Science         15.9           - Social Studies         0.5           - World Languages         0.4           - WriteTutor         4.1           - WriteTutor Essay Drop Off Review         0.3           AVERAGE SESSION LENGTH         20.3           - Job Help         17.5           - Math         26.3           - PSAT Test Prep         11.1           - Reading         17.4           - SAT Test Prep         8.5           - SAT Test Prep         8.5           - SCience         18.5                                                                                                                                                                                                                                                                                                                                                                                                                                                                                                                                                                                                                                                                                                                                                                                                                                                                                                                                                                                                                                                                                                                                                                                                                                                                                                                                                                | - World Languages                     | 2     |     |
| TOTAL HOURS         42.15           - Job Help         1.17           - Math         18.45           - PSAT Test Prep         0.37           - Reading         0.29           - SAT Test Prep         0.43           - Science         15.97           - Social Studies         0.51           - World Languages         0.46           - Write Tutor         4.17           - Write Tutor Essay Drop Off Review         0.33           AVERAGE SESSION LENGTH         20.39           - Math         26.36           - PSAT Test Prep         11.14           - Reading         17.47           - SAT Test Prep         8.59           - SAT Test Prep         8.59           - Science         18.79                                                                                                                                                                                                                                                                                                                                                                                                                                                                                                                                                                                                                                                                                                                                                                                                                                                                                                                                                                                                                                                                                                                                                                                                                                                                                                                                                                                                                                                                                                                                                                                                                                                                                                                                                                                                                                                                                                                                                                                                                                                                                                                                                                                                                                                                                                                                                                                                                                                                                                                                                                                                                | TOTAL HOURS       42.1         - Job Help       1.1         - Math       18.4         - PSAT Test Prep       0.3         - Reading       0.2         - SAT Test Prep       0.4         - Science       15.9         - Social Studies       0.5         - World Languages       0.4         - WriteTutor       4.1         - WriteTutor Essay Drop Off Review       0.3         AVERAGE SESSION LENGTH       20.3         - PSAT Test Prep       11.1         - Reading       17.4         - SAT Test Prep       8.5         - SAT Test Prep       8.5         - SCience       18.7                                                                                                                                                                                                                                                                                                                                                                                                                                                                                                                                                                                                                                                                                                                                                                                                                                                                                                                                                                                                                                                                                                                                                                                                                                                                                                                                                                                                                                                                                                                                             | - WriteTutor                          | 15    |     |
| - Job Help 1.17 - Math 18.45 - PSAT Test Prep 0.37 - Reading 0.29 - SAT Test Prep 0.43 - Science 15.97 - Social Studies 0.51 - World Languages 0.46 - Write Tutor 4.17 - Write Tutor Essay Drop Off Review 0.33  AVERAGE SESSION LENGTH 20.39 - Job Help 17.50 - Math 26.36 - PSAT Test Prep 11.14 - Reading 17.47 - SAT Test Prep 11.14 - Reading 17.47 - SAT Test Prep 8.59 - Science 18.79                                                                                                                                                                                                                                                                                                                                                                                                                                                                                                                                                                                                                                                                                                                                                                                                                                                                                                                                                                                                                                                                                                                                                                                                                                                                                                                                                                                                                                                                                                                                                                                                                                                                                                                                                                                                                                                                                                                                                                                                                                                                                                                                                                                                                                                                                                                                                                                                                                                                                                                                                                                                                                                                                                                                                                                                                                                                                                                         | - Job Help 1.1 - Math 18.4 - PSAT Test Prep 0.3 - Reading 0.2 - SAT Test Prep 0.4 - Science 15.9 - Social Studies 0.5 - World Languages 0.4 - WriteTutor - WriteTutor Essay Drop Off Review 0.3  AVERAGE SESSION LENGTH 20.3 - Math 26.3 - PSAT Test Prep 11.1 - Reading 17.4 - Reading 17.4 - SAT Test Prep 1.1 - Reading 17.4 - SAT Test Prep 1.1 - SAT  | - WriteTutor Essay Drop Off Review    | 1     |     |
| - Math                                                                                                                                                                                                                                                                                                                                                                                                                                                                                                                                                                                                                                                                                                                                                                                                                                                                                                                                                                                                                                                                                                                                                                                                                                                                                                                                                                                                                                                                                                                                                                                                                                                                                                                                                                                                                                                                                                                                                                                                                                                                                                                                                                                                                                                                                                                                                                                                                                                                                                                                                                                                                                                                                                                                                                                                                                                                                                                                                                                                                                                                                                                                                                                                                                                                                                                | - Math                                                                                                                                                                                                                                                                                                                                                                                                                                                                                                                                                                                                                                                                                                                                                                                                                                                                                                                                                                                                                                                                                                                                                                                                                                                                                                                                                                                                                                                                                                                                                                                                                                                                                                                                                                                                                                                                                                                                                                                                                                                                                                                         | TOTAL HOURS                           | 42.15 |     |
| - PSAT Test Prep       0.37         - Reading       0.29         - SAT Test Prep       0.43         - Science       15.97         - Social Studies       0.51         - World Languages       0.46         - WriteTutor       4.17         - WriteTutor Essay Drop Off Review       0.33         AVERAGE SESSION LENGTH       20.39         - Job Help       17.50         - Math       26.36         - PSAT Test Prep       11.14         - Reading       17.47         - SAT Test Prep       8.59         - Science       18.79                                                                                                                                                                                                                                                                                                                                                                                                                                                                                                                                                                                                                                                                                                                                                                                                                                                                                                                                                                                                                                                                                                                                                                                                                                                                                                                                                                                                                                                                                                                                                                                                                                                                                                                                                                                                                                                                                                                                                                                                                                                                                                                                                                                                                                                                                                                                                                                                                                                                                                                                                                                                                                                                                                                                                                                     | - PSAT Test Prep       0.3         - Reading       0.2         - SAT Test Prep       0.4         - Science       15.9         - Social Studies       0.5         - World Languages       0.4         - WriteTutor       4.1         - WriteTutor Essay Drop Off Review       0.3         AVERAGE SESSION LENGTH       20.3         - Job Help       17.5         - Math       26.3         - PSAT Test Prep       11.1         - Reading       17.4         - SAT Test Prep       8.5         - Science       18.7                                                                                                                                                                                                                                                                                                                                                                                                                                                                                                                                                                                                                                                                                                                                                                                                                                                                                                                                                                                                                                                                                                                                                                                                                                                                                                                                                                                                                                                                                                                                                                                                             | - Job Help                            | 1.17  |     |
| - Reading       0.29         - SAT Test Prep       0.43         - Science       15.97         - Social Studies       0.51         - World Languages       0.46         - WriteTutor       4.17         - WriteTutor Essay Drop Off Review       0.33         AVERAGE SESSION LENGTH       20.39         - Job Help       17.50         - Math       26.36         - PSAT Test Prep       11.14         - Reading       17.47         - SAT Test Prep       8.59         - Science       18.79                                                                                                                                                                                                                                                                                                                                                                                                                                                                                                                                                                                                                                                                                                                                                                                                                                                                                                                                                                                                                                                                                                                                                                                                                                                                                                                                                                                                                                                                                                                                                                                                                                                                                                                                                                                                                                                                                                                                                                                                                                                                                                                                                                                                                                                                                                                                                                                                                                                                                                                                                                                                                                                                                                                                                                                                                         | - Reading       0.2         - SAT Test Prep       0.4         - Science       15.9         - Social Studies       0.5         - World Languages       0.4         - WriteTutor       4.1         - WriteTutor Essay Drop Off Review       0.3         AVERAGE SESSION LENGTH       20.3         - Job Help       17.5         - Math       26.3         - PSAT Test Prep       11.1         - Reading       17.4         - SAT Test Prep       8.5         - Science       18.7                                                                                                                                                                                                                                                                                                                                                                                                                                                                                                                                                                                                                                                                                                                                                                                                                                                                                                                                                                                                                                                                                                                                                                                                                                                                                                                                                                                                                                                                                                                                                                                                                                                | - Math                                | 18.45 |     |
| - SAT Test Prep       0.43         - Science       15.97         - Social Studies       0.51         - World Languages       0.46         - WriteTutor       4.17         - WriteTutor Essay Drop Off Review       0.33         AVERAGE SESSION LENGTH       20.39         - Job Help       17.50         - Math       26.36         - PSAT Test Prep       11.14         - Reading       17.47         - SAT Test Prep       8.59         - Science       18.79                                                                                                                                                                                                                                                                                                                                                                                                                                                                                                                                                                                                                                                                                                                                                                                                                                                                                                                                                                                                                                                                                                                                                                                                                                                                                                                                                                                                                                                                                                                                                                                                                                                                                                                                                                                                                                                                                                                                                                                                                                                                                                                                                                                                                                                                                                                                                                                                                                                                                                                                                                                                                                                                                                                                                                                                                                                      | - SAT Test Prep                                                                                                                                                                                                                                                                                                                                                                                                                                                                                                                                                                                                                                                                                                                                                                                                                                                                                                                                                                                                                                                                                                                                                                                                                                                                                                                                                                                                                                                                                                                                                                                                                                                                                                                                                                                                                                                                                                                                                                                                                                                                                                                | - PSAT Test Prep                      | 0.37  |     |
| - Science 15.97 - Social Studies                                                                                                                                                                                                                                                                                                                                                                                                                                                                                                                                                                                                                                                                                                                                                                                                                                                                                                                                                                                                                                                                                                                                                                                                                                                                                                                                                                                                                                                                                                                                                                                                                                                                                                                                                                                                                                                                                                                                                                                                                                                                                                                                                                                                                                                                                                                                                                                                                                                                                                                                                                                                                                                                                                                                                                                                                                                                                                                                                                                                                                                                                                                                                                                                                                                                                      | - Science 15.59 - Social Studies 0.55 - World Languages 0.4 - WriteTutor 4.1 - WriteTutor Essay Drop Off Review 0.3  AVERAGE SESSION LENGTH 20.3 - Job Help 17.5 - Math 26.3 - PSAT Test Prep 11.1 - Reading 17.4 - SAT Test Prep 8.5 - Science 18.7                                                                                                                                                                                                                                                                                                                                                                                                                                                                                                                                                                                                                                                                                                                                                                                                                                                                                                                                                                                                                                                                                                                                                                                                                                                                                                                                                                                                                                                                                                                                                                                                                                                                                                                                                                                                                                                                           | - Reading                             | 0.29  |     |
| - Social Studies       0.51         - World Languages       0.46         - WriteTutor       4.17         - WriteTutor Essay Drop Off Review       0.33         AVERAGE SESSION LENGTH       20.39         - Job Help       17.50         - Math       26.36         - PSAT Test Prep       11.14         - Reading       17.47         - SAT Test Prep       8.59         - Science       18.79                                                                                                                                                                                                                                                                                                                                                                                                                                                                                                                                                                                                                                                                                                                                                                                                                                                                                                                                                                                                                                                                                                                                                                                                                                                                                                                                                                                                                                                                                                                                                                                                                                                                                                                                                                                                                                                                                                                                                                                                                                                                                                                                                                                                                                                                                                                                                                                                                                                                                                                                                                                                                                                                                                                                                                                                                                                                                                                       | - Social Studies       0.5         - World Languages       0.4         - WriteTutor       4.1         - WriteTutor Essay Drop Off Review       0.3         AVERAGE SESSION LENGTH       20.3         - Job Help       17.5         - Math       26.3         - PSAT Test Prep       11.1         - Reading       17.4         - SAT Test Prep       8.5         - Science       18.7                                                                                                                                                                                                                                                                                                                                                                                                                                                                                                                                                                                                                                                                                                                                                                                                                                                                                                                                                                                                                                                                                                                                                                                                                                                                                                                                                                                                                                                                                                                                                                                                                                                                                                                                           | - SAT Test Prep                       | 0.43  |     |
| - World Languages       0.46         - WriteTutor       4.17         - WriteTutor Essay Drop Off Review       0.33         AVERAGE SESSION LENGTH       20.39         - Job Help       17.50         - Math       26.36         - PSAT Test Prep       11.14         - Reading       17.47         - SAT Test Prep       8.59         - Science       18.79                                                                                                                                                                                                                                                                                                                                                                                                                                                                                                                                                                                                                                                                                                                                                                                                                                                                                                                                                                                                                                                                                                                                                                                                                                                                                                                                                                                                                                                                                                                                                                                                                                                                                                                                                                                                                                                                                                                                                                                                                                                                                                                                                                                                                                                                                                                                                                                                                                                                                                                                                                                                                                                                                                                                                                                                                                                                                                                                                           | - World Languages 0.4 - WriteTutor                                                                                                                                                                                                                                                                                                                                                                                                                                                                                                                                                                                                                                                                                                                                                                                                                                                                                                                                                                                                                                                                                                                                                                                                                                                                                                                                                                                                                                                                                                                                                                                                                                                                                                                                                                                                                                                                                                                                                                                                                                                                                             | - Science                             | 15.97 |     |
| - WriteTutor       4.17         - WriteTutor Essay Drop Off Review       0.33         AVERAGE SESSION LENGTH       20.39         - Job Help       17.50         - Math       26.36         - PSAT Test Prep       11.14         - Reading       17.47         - SAT Test Prep       8.59         - Science       18.79                                                                                                                                                                                                                                                                                                                                                                                                                                                                                                                                                                                                                                                                                                                                                                                                                                                                                                                                                                                                                                                                                                                                                                                                                                                                                                                                                                                                                                                                                                                                                                                                                                                                                                                                                                                                                                                                                                                                                                                                                                                                                                                                                                                                                                                                                                                                                                                                                                                                                                                                                                                                                                                                                                                                                                                                                                                                                                                                                                                                | - WriteTutor                                                                                                                                                                                                                                                                                                                                                                                                                                                                                                                                                                                                                                                                                                                                                                                                                                                                                                                                                                                                                                                                                                                                                                                                                                                                                                                                                                                                                                                                                                                                                                                                                                                                                                                                                                                                                                                                                                                                                                                                                                                                                                                   | - Social Studies                      | 0.51  |     |
| - WriteTutor Essay Drop Off Review 0.33  AVERAGE SESSION LENGTH 20.39  - Job Help 17.50  - Math 26.36  - PSAT Test Prep 11.14  - Reading 17.47  - SAT Test Prep 8.59  - Science 18.79                                                                                                                                                                                                                                                                                                                                                                                                                                                                                                                                                                                                                                                                                                                                                                                                                                                                                                                                                                                                                                                                                                                                                                                                                                                                                                                                                                                                                                                                                                                                                                                                                                                                                                                                                                                                                                                                                                                                                                                                                                                                                                                                                                                                                                                                                                                                                                                                                                                                                                                                                                                                                                                                                                                                                                                                                                                                                                                                                                                                                                                                                                                                 | - WriteTutor Essay Drop Off Review 0.3  AVERAGE SESSION LENGTH 20.3  - Job Help 17.5  - Math 26.3  - PSAT Test Prep 11.1  - Reading 17.4  - SAT Test Prep 8.5  - Science 18.7                                                                                                                                                                                                                                                                                                                                                                                                                                                                                                                                                                                                                                                                                                                                                                                                                                                                                                                                                                                                                                                                                                                                                                                                                                                                                                                                                                                                                                                                                                                                                                                                                                                                                                                                                                                                                                                                                                                                                  | - World Languages                     | 0.46  |     |
| AVERAGE SESSION LENGTH       20.39         - Job Help       17.50         - Math       26.36         - PSAT Test Prep       11.14         - Reading       17.47         - SAT Test Prep       8.59         - Science       18.79                                                                                                                                                                                                                                                                                                                                                                                                                                                                                                                                                                                                                                                                                                                                                                                                                                                                                                                                                                                                                                                                                                                                                                                                                                                                                                                                                                                                                                                                                                                                                                                                                                                                                                                                                                                                                                                                                                                                                                                                                                                                                                                                                                                                                                                                                                                                                                                                                                                                                                                                                                                                                                                                                                                                                                                                                                                                                                                                                                                                                                                                                      | AVERAGE SESSION LENGTH       20.3         - Job Help       17.5         - Math       26.3         - PSAT Test Prep       11.1         - Reading       17.4         - SAT Test Prep       8.5         - Science       18.7                                                                                                                                                                                                                                                                                                                                                                                                                                                                                                                                                                                                                                                                                                                                                                                                                                                                                                                                                                                                                                                                                                                                                                                                                                                                                                                                                                                                                                                                                                                                                                                                                                                                                                                                                                                                                                                                                                      | - WriteTutor                          | 4.17  |     |
| - Job Help 17.50 - Math 26.36 - PSAT Test Prep 11.14 - Reading 17.47 - SAT Test Prep 8.59 - Science 18.79                                                                                                                                                                                                                                                                                                                                                                                                                                                                                                                                                                                                                                                                                                                                                                                                                                                                                                                                                                                                                                                                                                                                                                                                                                                                                                                                                                                                                                                                                                                                                                                                                                                                                                                                                                                                                                                                                                                                                                                                                                                                                                                                                                                                                                                                                                                                                                                                                                                                                                                                                                                                                                                                                                                                                                                                                                                                                                                                                                                                                                                                                                                                                                                                             | - Job Help 17.5 - Math 26.3 - PSAT Test Prep 11.1 - Reading 17.4 - SAT Test Prep 8.5 - Science 18.7                                                                                                                                                                                                                                                                                                                                                                                                                                                                                                                                                                                                                                                                                                                                                                                                                                                                                                                                                                                                                                                                                                                                                                                                                                                                                                                                                                                                                                                                                                                                                                                                                                                                                                                                                                                                                                                                                                                                                                                                                            | - WriteTutor Essay Drop Off Review    | 0.33  |     |
| - Math       26.36         - PSAT Test Prep       11.14         - Reading       17.47         - SAT Test Prep       8.59         - Science       18.79                                                                                                                                                                                                                                                                                                                                                                                                                                                                                                                                                                                                                                                                                                                                                                                                                                                                                                                                                                                                                                                                                                                                                                                                                                                                                                                                                                                                                                                                                                                                                                                                                                                                                                                                                                                                                                                                                                                                                                                                                                                                                                                                                                                                                                                                                                                                                                                                                                                                                                                                                                                                                                                                                                                                                                                                                                                                                                                                                                                                                                                                                                                                                                | - Math 26.3  - PSAT Test Prep 11.1  - Reading 17.4  - SAT Test Prep 8.5  - Science 18.7                                                                                                                                                                                                                                                                                                                                                                                                                                                                                                                                                                                                                                                                                                                                                                                                                                                                                                                                                                                                                                                                                                                                                                                                                                                                                                                                                                                                                                                                                                                                                                                                                                                                                                                                                                                                                                                                                                                                                                                                                                        | AVERAGE SESSION LENGTH                | 20.39 |     |
| - PSAT Test Prep       11.14         - Reading       17.47         - SAT Test Prep       8.59         - Science       18.79                                                                                                                                                                                                                                                                                                                                                                                                                                                                                                                                                                                                                                                                                                                                                                                                                                                                                                                                                                                                                                                                                                                                                                                                                                                                                                                                                                                                                                                                                                                                                                                                                                                                                                                                                                                                                                                                                                                                                                                                                                                                                                                                                                                                                                                                                                                                                                                                                                                                                                                                                                                                                                                                                                                                                                                                                                                                                                                                                                                                                                                                                                                                                                                           | - PSAT Test Prep       11.1         - Reading       17.4         - SAT Test Prep       8.5         - Science       18.7                                                                                                                                                                                                                                                                                                                                                                                                                                                                                                                                                                                                                                                                                                                                                                                                                                                                                                                                                                                                                                                                                                                                                                                                                                                                                                                                                                                                                                                                                                                                                                                                                                                                                                                                                                                                                                                                                                                                                                                                        | - Job Help                            | 17.50 |     |
| - Reading       17.47         - SAT Test Prep       8.59         - Science       18.79                                                                                                                                                                                                                                                                                                                                                                                                                                                                                                                                                                                                                                                                                                                                                                                                                                                                                                                                                                                                                                                                                                                                                                                                                                                                                                                                                                                                                                                                                                                                                                                                                                                                                                                                                                                                                                                                                                                                                                                                                                                                                                                                                                                                                                                                                                                                                                                                                                                                                                                                                                                                                                                                                                                                                                                                                                                                                                                                                                                                                                                                                                                                                                                                                                | - Reading 17.4 - SAT Test Prep 8.5 - Science 18.7                                                                                                                                                                                                                                                                                                                                                                                                                                                                                                                                                                                                                                                                                                                                                                                                                                                                                                                                                                                                                                                                                                                                                                                                                                                                                                                                                                                                                                                                                                                                                                                                                                                                                                                                                                                                                                                                                                                                                                                                                                                                              | - Math                                | 26.36 |     |
| - SAT Test Prep       8.59         - Science       18.79                                                                                                                                                                                                                                                                                                                                                                                                                                                                                                                                                                                                                                                                                                                                                                                                                                                                                                                                                                                                                                                                                                                                                                                                                                                                                                                                                                                                                                                                                                                                                                                                                                                                                                                                                                                                                                                                                                                                                                                                                                                                                                                                                                                                                                                                                                                                                                                                                                                                                                                                                                                                                                                                                                                                                                                                                                                                                                                                                                                                                                                                                                                                                                                                                                                              | - SAT Test Prep 8.5<br>- Science 18.7                                                                                                                                                                                                                                                                                                                                                                                                                                                                                                                                                                                                                                                                                                                                                                                                                                                                                                                                                                                                                                                                                                                                                                                                                                                                                                                                                                                                                                                                                                                                                                                                                                                                                                                                                                                                                                                                                                                                                                                                                                                                                          | - PSAT Test Prep                      | 11.14 |     |
| - Science 18.79                                                                                                                                                                                                                                                                                                                                                                                                                                                                                                                                                                                                                                                                                                                                                                                                                                                                                                                                                                                                                                                                                                                                                                                                                                                                                                                                                                                                                                                                                                                                                                                                                                                                                                                                                                                                                                                                                                                                                                                                                                                                                                                                                                                                                                                                                                                                                                                                                                                                                                                                                                                                                                                                                                                                                                                                                                                                                                                                                                                                                                                                                                                                                                                                                                                                                                       | - Science 18.7                                                                                                                                                                                                                                                                                                                                                                                                                                                                                                                                                                                                                                                                                                                                                                                                                                                                                                                                                                                                                                                                                                                                                                                                                                                                                                                                                                                                                                                                                                                                                                                                                                                                                                                                                                                                                                                                                                                                                                                                                                                                                                                 | - Reading                             | 17.47 |     |
|                                                                                                                                                                                                                                                                                                                                                                                                                                                                                                                                                                                                                                                                                                                                                                                                                                                                                                                                                                                                                                                                                                                                                                                                                                                                                                                                                                                                                                                                                                                                                                                                                                                                                                                                                                                                                                                                                                                                                                                                                                                                                                                                                                                                                                                                                                                                                                                                                                                                                                                                                                                                                                                                                                                                                                                                                                                                                                                                                                                                                                                                                                                                                                                                                                                                                                                       |                                                                                                                                                                                                                                                                                                                                                                                                                                                                                                                                                                                                                                                                                                                                                                                                                                                                                                                                                                                                                                                                                                                                                                                                                                                                                                                                                                                                                                                                                                                                                                                                                                                                                                                                                                                                                                                                                                                                                                                                                                                                                                                                | - SAT Test Prep                       | 8.59  |     |
| - Social Studies 10.17                                                                                                                                                                                                                                                                                                                                                                                                                                                                                                                                                                                                                                                                                                                                                                                                                                                                                                                                                                                                                                                                                                                                                                                                                                                                                                                                                                                                                                                                                                                                                                                                                                                                                                                                                                                                                                                                                                                                                                                                                                                                                                                                                                                                                                                                                                                                                                                                                                                                                                                                                                                                                                                                                                                                                                                                                                                                                                                                                                                                                                                                                                                                                                                                                                                                                                | - Social Studies 10.1                                                                                                                                                                                                                                                                                                                                                                                                                                                                                                                                                                                                                                                                                                                                                                                                                                                                                                                                                                                                                                                                                                                                                                                                                                                                                                                                                                                                                                                                                                                                                                                                                                                                                                                                                                                                                                                                                                                                                                                                                                                                                                          | - Science                             | 18.79 |     |
|                                                                                                                                                                                                                                                                                                                                                                                                                                                                                                                                                                                                                                                                                                                                                                                                                                                                                                                                                                                                                                                                                                                                                                                                                                                                                                                                                                                                                                                                                                                                                                                                                                                                                                                                                                                                                                                                                                                                                                                                                                                                                                                                                                                                                                                                                                                                                                                                                                                                                                                                                                                                                                                                                                                                                                                                                                                                                                                                                                                                                                                                                                                                                                                                                                                                                                                       | To T                                                                                                                                                                                                                                                                                                                                                                                                                                                                                                                                                                                                                                                                                                                                                                                                                                                                                                                                                                                                                                                                                                                                                                                                                                                                                                                                                                                                                                                                                                                                                                                                                                                                                                                                                                                                                                                                                                                                                                                                                                                                                                                           | - Social Studies                      | 10.17 |     |
| - World Languages 13.70                                                                                                                                                                                                                                                                                                                                                                                                                                                                                                                                                                                                                                                                                                                                                                                                                                                                                                                                                                                                                                                                                                                                                                                                                                                                                                                                                                                                                                                                                                                                                                                                                                                                                                                                                                                                                                                                                                                                                                                                                                                                                                                                                                                                                                                                                                                                                                                                                                                                                                                                                                                                                                                                                                                                                                                                                                                                                                                                                                                                                                                                                                                                                                                                                                                                                               | - World Languages 13.7                                                                                                                                                                                                                                                                                                                                                                                                                                                                                                                                                                                                                                                                                                                                                                                                                                                                                                                                                                                                                                                                                                                                                                                                                                                                                                                                                                                                                                                                                                                                                                                                                                                                                                                                                                                                                                                                                                                                                                                                                                                                                                         | - World Languages                     | 13.70 |     |