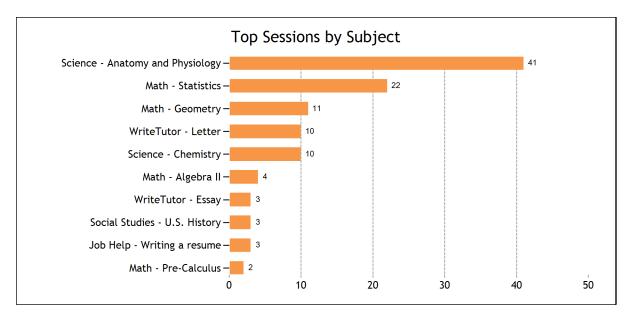

| TOTAL SERVED  - Live one-to-one Sessions  - SkillsCenter™ Sessions  TOTAL SERVED  - Mobile Usage  TOTAL SERVED  - Mobile Live one-to-one Sessions  10  - Mobile SkillsCenter™ Sessions  0                                                                                                                                                                                                                                                                                                                                                                                                                                                                                                                                                                                                                                                                                                                                                                                                                                                                                                                                                                                                                                                                                                                                                                                                                                                                                                                                                                                                                                                                                                                                                                                                                                                                                                                                                                                                                                                                                                                                                                                                                                                                                                                                                                                                                                                                                                                                                                                                                                                                                                                                                                                                                                                                                                                                                                                                                                                                                                                                                                                                                                                                                                                             | TOTAL SERVED  - Live one-to-one Sessions  **Mobile Usage  **TOTAL SERVED  - Mobile Live one-to-one Sessions  **Mobile Usage  **TOTAL SERVED  - Mobile Live one-to-one Sessions  - Mobile SkillsCenter ™ Sessions  **TOTAL SESSIONS  - Job Help  - Math  - PSAT Test Prep  - Science  - World Languages  - WriteTutor Essay Drop Off Review  **TOTAL Math  - PSAT Test Prep  - Reading  - SA Test Prep  - Science  - WriteTutor Essay Drop Off Review  **TOTAL SESSIONS  - WriteTutor Essay Drop Off Review  - WriteTutor Essay Drop Off Review  - WriteTutor  - WriteTutor Essay Drop Off Review  - World Languages  - WriteTutor  - Writ  | Usage                                 |       |     |
|-----------------------------------------------------------------------------------------------------------------------------------------------------------------------------------------------------------------------------------------------------------------------------------------------------------------------------------------------------------------------------------------------------------------------------------------------------------------------------------------------------------------------------------------------------------------------------------------------------------------------------------------------------------------------------------------------------------------------------------------------------------------------------------------------------------------------------------------------------------------------------------------------------------------------------------------------------------------------------------------------------------------------------------------------------------------------------------------------------------------------------------------------------------------------------------------------------------------------------------------------------------------------------------------------------------------------------------------------------------------------------------------------------------------------------------------------------------------------------------------------------------------------------------------------------------------------------------------------------------------------------------------------------------------------------------------------------------------------------------------------------------------------------------------------------------------------------------------------------------------------------------------------------------------------------------------------------------------------------------------------------------------------------------------------------------------------------------------------------------------------------------------------------------------------------------------------------------------------------------------------------------------------------------------------------------------------------------------------------------------------------------------------------------------------------------------------------------------------------------------------------------------------------------------------------------------------------------------------------------------------------------------------------------------------------------------------------------------------------------------------------------------------------------------------------------------------------------------------------------------------------------------------------------------------------------------------------------------------------------------------------------------------------------------------------------------------------------------------------------------------------------------------------------------------------------------------------------------------------------------------------------------------------------------------------------------------|--------------------------------------------------------------------------------------------------------------------------------------------------------------------------------------------------------------------------------------------------------------------------------------------------------------------------------------------------------------------------------------------------------------------------------------------------------------------------------------------------------------------------------------------------------------------------------------------------------------------------------------------------------------------------------------------------------------------------------------------------------------------------------------------------------------------------------------------------------------------------------------------------------------------------------------------------------------------------------------------------------------------------------------------------------------------------------------------------------------------------------------------------------------------------------------------------------------------------------------------------------------------------------------------------------------------------------------------------------------------------------------------------------------------------------------------------------------------------------------------------------------------------------------------------------------------------------------------------------------------------------------------------------------------------------------------------------------------------------------------------------------------------------------------------------------------------------------------------------------------------------------------------------------------------------------------------------------------------------------------------------------------------------------------------------------------------------------------------------------------------------|---------------------------------------|-------|-----|
| Live one-to-one Sessions         124           - SkillsCenter™ Sessions         7           Mobile Usage         10           - Mobile Live one-to-one Sessions         10           - Mobile SkillsCenter™ Sessions         10           - Mobile SkillsCenter™ Sessions         124           - Mobile SkillsCenter™ Sessions         124           - Mobile Skills Center™ Sessions         124           - Mobile Skills Center™ Sessions         124           - Live one-to-one Sessions         124           - Aboth Help         4           - Math         4           - Math         4           - Sessions         2           - FRAT Test Prep         3           - Science         51           - Social Studies         3           - Vivite Tutor         15           - Vivite Tutor Essay Drop Off Review         1           TOTAL HOURS         42-15           - Job Help         1.17           - Math         18-45           - PSAT Test Prep         0.3           - Science         15.97           - Social Studies         0.41           - Social Studies         0.41           - Social Studies         0.41 <th>- Live one-to-one Sessions - SkillsCenter™ Sessions  Mobile Usage TOTAL SERVED 1 - Mobile Live one-to-one Sessions - Mobile SkillsCenter™ Sessions  Live one-to-one Sessions  TOTAL SESSIONS 12 - Job Help - Math 4 - PSAT Test Prep - Science 5 - Social Studies - Write Tutor Essay Drop Off Review 11 - Math 184 - PSAT Test Prep 19 - Science 15 - Social Studies 11 - Write Tutor 15 - Social Studies 11 - Write Tutor 15 - Math 184 - PSAT Test Prep 10 - Sat Test Prep 11 - Math 184 - PSAT Test Prep 10 - Science 15 - Social Studies 11 - Write Tutor 15 - Science 15 - Science 15 - Science 15 - Science 15 - World Languages 15 - Write Tutor 15 - Write 15 - Write Tutor 15 - Write 15 - Write Tutor 15 - Write 15 -</th> <th><del>-</del></th> <th>131</th> | - Live one-to-one Sessions - SkillsCenter™ Sessions  Mobile Usage TOTAL SERVED 1 - Mobile Live one-to-one Sessions - Mobile SkillsCenter™ Sessions  Live one-to-one Sessions  TOTAL SESSIONS 12 - Job Help - Math 4 - PSAT Test Prep - Science 5 - Social Studies - Write Tutor Essay Drop Off Review 11 - Math 184 - PSAT Test Prep 19 - Science 15 - Social Studies 11 - Write Tutor 15 - Social Studies 11 - Write Tutor 15 - Math 184 - PSAT Test Prep 10 - Sat Test Prep 11 - Math 184 - PSAT Test Prep 10 - Science 15 - Social Studies 11 - Write Tutor 15 - Science 15 - Science 15 - Science 15 - Science 15 - World Languages 15 - Write Tutor 15 - Write 15 - Write Tutor 15 - Write 15 - Write Tutor 15 - Write 15 -   | <del>-</del>                          | 131   |     |
| Mobile Usage           TOTAL SERVED         10           - Mobile Live one-to-one Sessions         10           Live one-to-one Sessions         10           Live one-to-one Sessions         10           Live one-to-one Sessions         124           Live one-to-one Sessions         124 <th colspa<="" td=""><td>*************************************</td><td></td><td>124</td></th>                                                                                                                                                                                                                                                                                                                                                                                                                                                                                                                                                                                                                                                                                                                                                                                                                                                                                                                                                                                                                                                                                                                                                                                                                                                                                                                                                                                                                                                                                                                                                                                                                                                                                                                                                                                                                                                                                                                                                                                                                                                                                                                                                                                        | <td>*************************************</td> <td></td> <td>124</td>                                                                                                                                                                                                                                                                                                                                                                                                                                                                                                                                                                                                                                                                                                                                                                                                                                                                                                                                                                                                                                                                                                                                                                                                                                                                                                                                                                                                                                                                                                                                                                                                                                                                                                                                                                                                                                                                                                                                                                                                                                                          | ************************************* |       | 124 |
| Mobile Usage           TOTAL SERVED         10           - Mobile Live one-to-one Sessions         10           - Mobile SkillsCenter™ Sessions         0           Live one-to-one Sessions           TOTAL SESSIONS         124           - Job Help         4           - Math         42           - PSAT Test Prep         2           - Reading         1           - SAT Test Prep         3           - Science         51           - Social Studies         3           - World Languages         2           - Wrinte Tutor         15           - Wrinte Tutor Essay Drop Off Review         1           TOTAL HOURS         42.15           - Job Help         1.17           - Math         18.45           - PSAT Test Prep         0.37           - Reading         0.29           - SAT Test Prep         0.43           - World Languages         0.46           - Wire Tutor         4.17           - World Languages         0.46           - Wire Tutor         4.17           - Wire Tutor         4.17           - Wire Tutor         4.17 <td>Mobile Usage  TOTAL SERVED  - Mobile Live one-to-one Sessions  - Mobile SkillsCenter™ Sessions  Live one-to-one Sessions  TOTAL SESSIONS  - Job Help  - Math  - PSAT Test Prep  - Science  - Social Studies  - World Languages  - Write Tutor  - Write Tutor Session  TOTAL Hours  - Job Help  - Math  - PSAT Test Prep  - Science  - Social Studies  - Write Tutor  - Social Studies  - Social Studies  - Social Studies  - Social Studies  - World Languages  - Write Tutor  - Write Tutor  - Social Studies  - World Languages  - Write Tutor  - Write Tutor</td> <td></td> <td></td>                                                                                                                                                                                                                                                                                                                                                                                                                                                                                                                 | Mobile Usage  TOTAL SERVED  - Mobile Live one-to-one Sessions  - Mobile SkillsCenter™ Sessions  Live one-to-one Sessions  TOTAL SESSIONS  - Job Help  - Math  - PSAT Test Prep  - Science  - Social Studies  - World Languages  - Write Tutor  - Write Tutor Session  TOTAL Hours  - Job Help  - Math  - PSAT Test Prep  - Science  - Social Studies  - Write Tutor  - Social Studies  - Social Studies  - Social Studies  - Social Studies  - World Languages  - Write Tutor  - Write Tutor  - Social Studies  - World Languages  - Write Tutor                                                                                                                                                                                                                                                                                                                                                                                                                         |                                       |       |     |
| TOTAL SERVED         10           - Mobile Live one-to-one Sessions         10           - Mobile SkillsCenter™ Sessions         0           Live one-to-one Sessions           TOTAL SESSIONS           12         - Job Helip         4           - Math         42           - PSAT Test Prep         42           - Reading         1           - SAT Test Prep         3           - Science         51           - Social Studies         3           - World Languages         2           - Write Tutor         15           - Write Tutor Essay Drop Off Review         1           TOTAL HOURS         42.15           - Job Help         1.17           - Job Help         1.17           - PSAT Test Prep         0.37           - Reading         0.29           - SAT Test Prep         0.43           - Science         15.97           - Social Studies         0.61           - Write Tutor         4.17           - Write Tutor Essay Drop Off Review         0.33           AVERAGE SESSION LENGTH         0.33           AVERAGE SESSION LENGTH         0.34           - PSAT Test                                                                                                                                                                                                                                                                                                                                                                                                                                                                                                                                                                                                                                                                                                                                                                                                                                                                                                                                                                                                                                                                                                                                                                                                                                                                                                                                                                                                                                                                                                                                                                                                                                                                                                                                                                                                                                                                                                                                                                                                                                                                                                                                                                                                                | TOTAL SERVED  - Mobile Live one-to-one Sessions  - Mobile SkillsCenter™ Sessions  TOTAL SESSIONS  12  - Job Help  - Math  - PSAT Test Prep  - Reading  - SAIT Sest Prep  - Science  - Social Studies  - Write Tutor  - Write Tutor Essay Drop Off Review  TOTAL Help  - Reading  - SAT Test Prep  - Reading  - SAT Test Prep  - Write Tutor Essay Drop Off Review  TOTAL Hours  - PSAT Test Prep  - Reading  - SAT Test Prep  - Reading  - SAT Test Prep  - 1.1  - Write Tutor Essay Drop Off Review  TOTAL Hours  - Write Tutor Essay Drop Off Review  TOTAL Hours  - PSAT Test Prep  - Reading  - SAT Test Prep  - Science  - Social Studies  - Write Tutor Essay Drop Off Review  - Social Studies  - Social Studies  - Social Studies  - Social Studies  - Write Tutor  - Sat Test Prep  - Science  - Social Studies  - Write Tutor Essay Drop Off Review  - Write Tutor Essay Drop Off R  |                                       |       |     |
| TOTAL SERVED         10           - Mobile Live one-to-one Sessions         10           - Mobile SkillsCenter™ Sessions         0           Live one-to-one Sessions           TOTAL SESSIONS           12         - Job Helip         4           - Math         42           - PSAT Test Prep         42           - Reading         1           - SAT Test Prep         3           - Science         51           - Social Studies         3           - World Languages         2           - Write Tutor         15           - Write Tutor Essay Drop Off Review         1           TOTAL HOURS         42.15           - Job Help         1.17           - Job Help         1.17           - PSAT Test Prep         0.37           - Reading         0.29           - SAT Test Prep         0.43           - Science         15.97           - Social Studies         0.61           - Write Tutor         4.17           - Write Tutor Essay Drop Off Review         0.33           AVERAGE SESSION LENGTH         0.33           AVERAGE SESSION LENGTH         0.34           - PSAT Test                                                                                                                                                                                                                                                                                                                                                                                                                                                                                                                                                                                                                                                                                                                                                                                                                                                                                                                                                                                                                                                                                                                                                                                                                                                                                                                                                                                                                                                                                                                                                                                                                                                                                                                                                                                                                                                                                                                                                                                                                                                                                                                                                                                                                | TOTAL SERVED  - Mobile Live one-to-one Sessions  - Mobile SkillsCenter™ Sessions  TOTAL SESSIONS  12  - Job Help  - Math  - PSAT Test Prep  - Reading  - SAIT Sest Prep  - Science  - Social Studies  - Write Tutor  - Write Tutor Essay Drop Off Review  TOTAL Help  - Reading  - SAT Test Prep  - Reading  - SAT Test Prep  - Write Tutor Essay Drop Off Review  TOTAL Hours  - PSAT Test Prep  - Reading  - SAT Test Prep  - Reading  - SAT Test Prep  - 1.1  - Write Tutor Essay Drop Off Review  TOTAL Hours  - Write Tutor Essay Drop Off Review  TOTAL Hours  - PSAT Test Prep  - Reading  - SAT Test Prep  - Science  - Social Studies  - Write Tutor Essay Drop Off Review  - Social Studies  - Social Studies  - Social Studies  - Social Studies  - Write Tutor  - Sat Test Prep  - Science  - Social Studies  - Write Tutor Essay Drop Off Review  - Write Tutor Essay Drop Off R  | Mobile Usage                          |       |     |
| Live one-to-one Sessions           TOTAL SESSIONS         124           - Job Help         4           - Math         42           - PSAT Test Prep         2           - Reading         1           - SAT Test Prep         3           - Science         51           - Social Studies         3           - World Languages         2           - Write Tutor         15           - Wite Tutor Essay Drop Off Review         1           TOTAL HOURS         42.15           - Job Help         1.17           - Math         18.45           - PSAT Test Prep         0.37           - Reading         0.29           - Sacience         15.97           - Social Studies         0.51           - World Languages         0.43           - Science         15.97           - Social Studies         0.51           - WirteTutor         4.17           - WirteTutor Essay Drop Off Review         0.30           AVERAGE SESSION LENGTH         20.39           - PSAT Test Prep         11.14           - Reading         17.47           - Reading         17.47           - Scien                                                                                                                                                                                                                                                                                                                                                                                                                                                                                                                                                                                                                                                                                                                                                                                                                                                                                                                                                                                                                                                                                                                                                                                                                                                                                                                                                                                                                                                                                                                                                                                                                                                                                                                                                                                                                                                                                                                                                                                                                                                                                                                                                                                                                           | Live one-to-one Sessions  TOTAL SESSIONS 12  - Job Help - Math 4  - PSAT Test Prep - Reading - Social Studies - WriteTutor Essay Drop Off Review  TOTAL HOURS 42.3  - Job Help 1.1  - Math 18.4  - PSAT Test Prep 2.2  - Wite Studies 3.2  - Write Studies 3.3  - World Languages 3.3  - Write Studies 3.3  - World Languages 3.3  - Write Studies 3.3    |                                       | 10    |     |
| Live one-to-one Sessions           TOTAL SESSIONS         124           - Job Help         4           - Math         42           - PSAT Test Prep         2           - Reading         1           - SAT Test Prep         3           - Science         51           - Social Studies         3           - World Languages         2           - Write Tutor         15           - Winte Tutor Essay Drop Off Review         1           TOTAL HOURS         42.15           - Job Help         1.17           - Math         18.45           - PSAT Test Prep         0.37           - Reading         0.29           - SAT Test Prep         0.43           - World Languages         0.46           - Write Tutor         4.17           - Write Tutor         4.17           - Write Tutor         4.17           - Winte Tutor Essay Drop Off Review         0.33           AVERAGE SESSION LENGTH         20.30           - Winte Tutor Essay Drop Off Review         0.33           AVERAGE SESSION LENGTH         20.30           - PSAT Test Prep         11.14           - Reading         17.47                                                                                                                                                                                                                                                                                                                                                                                                                                                                                                                                                                                                                                                                                                                                                                                                                                                                                                                                                                                                                                                                                                                                                                                                                                                                                                                                                                                                                                                                                                                                                                                                                                                                                                                                                                                                                                                                                                                                                                                                                                                                                                                                                                                                      | Live one-to-one Sessions           TOTAL SESSIONS         12           - Job Help         4           - Math         4           - PSAT Test Prep         8           - Reading         5           - Science         5           - Social Studies         9           - World Languages         1           - WriteTutor         1           - WriteTutor Essay Drop Off Review         42.1           TOTAL HOURS         42.3           - Job Help         1.1           - Math         18.4           - PSAT Test Prep         0.3           - Reading         0.2           - Science         15.5           - Scial Studies         0.6           - Scial Studies         0.6           - Scial Studies         0.6           - Scial Studies         0.6           - World Languages         0.4           - WinteTutor         4.1           - WinteTutor         4.1           - WinteTutor Essay Drop Off Review         0.3           AVERAGE SESSION LENGTH         20.3           - PSAT Test Prep         11.1           - Math         26.3           - PSAT Test Prep                                                                                                                                                                                                                                                                                                                                                                                                                                                                                                                                                                                                                                                                                                                                                                                                                                                                                                                                                                                                                                          | - Mobile Live one-to-one Sessions     | 10    |     |
| TOTAL SESSIONS         124           - Job Help         4           - Math         42           - PSAT Test Prep         2           - Reading         1           - SAT Test Prep         3           - Science         51           - Social Studies         3           - World Languages         2           - Write Tutor         15           - Write Tutor Essay Drop Off Review         1           TOTAL HOURS         42.15           - Job Help         1.17           - Math         18.45           - PSAT Test Prep         0.3           - Science         15.97           - Science         15.97           - Social Studies         0.51           - Write Tutor         4.17           - Write Tutor         4.17           - Write Tutor         4.17           - Write Tutor Essay Drop Off Review         0.33           AVERAGE SESSION LENGTH         2.03           - Math         26.36           - PSAT Test Prep         11.14           - Reading         17.70           - Reading         17.47           - Reading         17.47           - Science                                                                                                                                                                                                                                                                                                                                                                                                                                                                                                                                                                                                                                                                                                                                                                                                                                                                                                                                                                                                                                                                                                                                                                                                                                                                                                                                                                                                                                                                                                                                                                                                                                                                                                                                                                                                                                                                                                                                                                                                                                                                                                                                                                                                                                   | TOTAL SESSIONS         12           - Job Help         4           - Math         4           - PSAT Test Prep         4           - Reading         5           - Science         5           - Social Studies         4           - Write Tutor         1           - Write Tutor Essay Drop Off Review         42.1           TOTAL HOURS         42.1           - Job Help         1.1           - Math         18.4           - PSAT Test Prep         0.3           - Reading         0.2           - Science         15.6           - Social Studies         0.5           - Write Tutor         4.1           - Write Tutor Essay Drop Off Review         0.3           AVERAGE SESSION LENGTH         20.3           - PSAT Test Prep         11.1           - Reading         17.4           - PSAT Test Prep         11.1           - Reading         17.4           - Science         18.5                                                                                                                                                                                                                                                                                                                                                                                                                                                                                                                                                                                                                                                                                                                                                                                                                                                                                                                                                                                                                                                                         | - Mobile SkillsCenter™ Sessions       | 0     |     |
| TOTAL SESSIONS         124           - Job Help         4           - Math         42           - PSAT Test Prep         2           - Reading         1           - SAT Test Prep         3           - Science         51           - Social Studies         3           - World Languages         2           - Write Tutor         15           - Write Tutor Essay Drop Off Review         1           TOTAL HOURS         42.15           - Job Help         1.17           - Math         18.45           - PSAT Test Prep         0.3           - Science         15.97           - Science         15.97           - Social Studies         0.51           - Write Tutor         4.17           - Write Tutor         4.17           - Write Tutor         4.17           - Write Tutor Essay Drop Off Review         0.33           AVERAGE SESSION LENGTH         2.03           - Math         26.36           - PSAT Test Prep         11.14           - Reading         17.70           - Reading         17.47           - Reading         17.47           - Science                                                                                                                                                                                                                                                                                                                                                                                                                                                                                                                                                                                                                                                                                                                                                                                                                                                                                                                                                                                                                                                                                                                                                                                                                                                                                                                                                                                                                                                                                                                                                                                                                                                                                                                                                                                                                                                                                                                                                                                                                                                                                                                                                                                                                                   | TOTAL SESSIONS         12           - Job Help         4           - Math         4           - PSAT Test Prep         4           - Reading         5           - Science         5           - Social Studies         4           - Write Tutor         1           - Write Tutor Essay Drop Off Review         42.1           TOTAL HOURS         42.1           - Job Help         1.1           - Math         18.4           - PSAT Test Prep         0.3           - Reading         0.2           - Science         15.6           - Social Studies         0.5           - Write Tutor         4.1           - Write Tutor Essay Drop Off Review         0.3           AVERAGE SESSION LENGTH         20.3           - PSAT Test Prep         11.1           - Reading         17.4           - PSAT Test Prep         11.1           - Reading         17.4           - Science         18.5                                                                                                                                                                                                                                                                                                                                                                                                                                                                                                                                                                                                                                                                                                                                                                                                                                                                                                                                                                                                                                                                         |                                       |       |     |
| - Job Help         42           - Math         42           - PSAT Test Prep         2           - Reading         1           - SAT Test Prep         3           - Science         51           - Social Studies         3           - World Languages         2           - Write Tutor         15           - Write Tutor Essay Drop Off Review         1           TOTAL HOURS         42.15           - Job Help         1.17           - Math         18.45           - PSAT Test Prep         0.3           - Reading         0.29           - SAT Test Prep         0.43           - Science         15.97           - Social Studies         0.51           - Write Tutor         4.17           - Write Tutor         4.17           - Write Tutor         4.17           - Write Tutor Essay Drop Off Review         0.33           AVERAGE SESSION LENGTH         2.03           - PSAT Test Prep         11.14           - Reading         17.76           - Reading         17.47           - Reading         17.47           - Science         18.59                                                                                                                                                                                                                                                                                                                                                                                                                                                                                                                                                                                                                                                                                                                                                                                                                                                                                                                                                                                                                                                                                                                                                                                                                                                                                                                                                                                                                                                                                                                                                                                                                                                                                                                                                                                                                                                                                                                                                                                                                                                                                                                                                                                                                                                  | - Job Help - Math                                                                                                                                                                                                                                                                                                                                                                                                                                                                                                                                                                                                                                                                                                                                                                                                                                                                                                                                                                                                                                                                                                                                                                                                                                                                                                                                                                                                                                                                                                                                                                                                                                                                                                                                                                                                                                                                                                                                                                                                                                                                                                              | Live one-to-one Sessions              |       |     |
| - Math       42         - PSAT Test Prep       2         - Reading       1         - SAT Test Prep       3         - Science       51         - Social Studies       3         - World Languages       2         - WriteTutor       15         - WriteTutor Essay Drop Off Review       1         TOTAL HOURS       42.15         - Job Help       1.17         - Math       18.45         - PSAT Test Prep       0.3         - Reading       0.2         - Science       15.97         - Science       15.97         - WriteTutor       4.17         - WriteTutor       4.17         - WriteTutor Essay Drop Off Review       0.3         AVERAGE SESSION LENGTH       2.0         - Math       26.36         - PSAT Test Prep       11.14         - Reading       17.74         - Reading       17.47         - Science       18.79                                                                                                                                                                                                                                                                                                                                                                                                                                                                                                                                                                                                                                                                                                                                                                                                                                                                                                                                                                                                                                                                                                                                                                                                                                                                                                                                                                                                                                                                                                                                                                                                                                                                                                                                                                                                                                                                                                                                                                                                                                                                                                                                                                                                                                                                                                                                                                                                                                                                                 | - Math       4         - PSAT Test Prep       5         - Reading       5         - SAT Test Prep       5         - Science       5         - Social Studies       1         - World Languages       1         - WriteTutor       1         - WriteTutor Essay Drop Off Review       2.1         TOTAL HOURS       42.1         - Job Help       1.1         - Math       18.4         - PSAT Test Prep       0.3         - Reading       0.2         - Science       15.5         - Social Studies       0.6         - World Languages       0.4         - World Languages       0.4         - WriteTutor       4.1         - WriteTutor Essay Drop Off Review       0.3         AVERAGE SESSION LENGTH       20.3         - Math       26.3         - PSAT Test Prep       11.1         - Reading       17.4         - Reading       17.4         - Science       18.5                                                                                                                                                                                                                                                                                                                                                                                                                                                                                                                                                                                                                                                                                                                                                                                                                                                                                                                                                                                                                                                                                                                                                                                                                                                       | TOTAL SESSIONS                        | 124   |     |
| - PSAT Test Prep         1           - SAT Test Prep         3           - Science         51           - Social Studies         3           - World Languages         2           - WriteTutor         15           - WriteTutor Essay Drop Off Review         1           TOTAL HOURS         42.15           - Job Help         1.17           - Math         18.45           - PSAT Test Prep         0.3           - Reading         0.29           - SAT Test Prep         0.43           - Science         15.97           - Social Studies         0.51           - World Languages         0.46           - WriteTutor         4.17           - WriteTutor Essay Drop Off Review         0.3           AVERAGE SESSION LENGTH         2.03           - Math         26.36           - PSAT Test Prep         11.14           - Reading         17.74           - Reading         17.74           - Reading         17.74           - Science         18.79                                                                                                                                                                                                                                                                                                                                                                                                                                                                                                                                                                                                                                                                                                                                                                                                                                                                                                                                                                                                                                                                                                                                                                                                                                                                                                                                                                                                                                                                                                                                                                                                                                                                                                                                                                                                                                                                                                                                                                                                                                                                                                                                                                                                                                                                                                                                                   | - PSAT Test Prep - Reading - SAT Test Prep - Science - Social Studies - World Languages - WriteTutor - WriteTutor Sasy Drop Off Review  TOTAL HOURS - Job Help - Math - PSAT Test Prep - Reading - Sacience - Social Studies - World Languages - WriteTutor - Steince - Social Studies - World Languages - W | - Job Help                            | 4     |     |
| - Reading         1           - SAT Test Prep         3           - Science         51           - Social Studies         3           - World Languages         2           - WriteTutor         15           - WriteTutor Essay Drop Off Review         1           TCTAL HOURS         42.15           - Job Help         1.17           - Math         18.45           - PSAT Test Prep         0.37           - Reading         0.29           - SAT Test Prep         0.43           - Science         15.97           - Social Studies         0.51           - WriteTutor         4.17           - WriteTutor         4.17           - WriteTutor Essay Drop Off Review         0.33           AVERAGE SESSION LENGTH         20.39           - Math         26.36           - PSAT Test Prep         11.14           - Reading         17.47           - SAT Test Prep         8.59           - Science         18.79                                                                                                                                                                                                                                                                                                                                                                                                                                                                                                                                                                                                                                                                                                                                                                                                                                                                                                                                                                                                                                                                                                                                                                                                                                                                                                                                                                                                                                                                                                                                                                                                                                                                                                                                                                                                                                                                                                                                                                                                                                                                                                                                                                                                                                                                                                                                                                                         | - Reading         - SAT Test Prep         - Science       5         - Social Studies         - World Languages         - WriteTutor       1         - WriteTutor Essay Drop Off Review         TOTAL HOURS       42.1         - Job Help       1.1         - Math       18.4         - PSAT Test Prep       0.3         - Reading       0.2         - Science       15.5         - Science       15.5         - Social Studies       0.5         - World Languages       0.4         - WriteTutor       4.1         - WriteTutor Essay Drop Off Review       0.3         AVERAGE SESSION LENGTH       20.3         - Math       26.3         - PSAT Test Prep       11.7         - Reading       17.4         - PSAT Test Prep       11.7         - Reading       17.4         - SAT Test Prep       8.5         - SCience       18.7                                                                                                                                                                                                                                                                                                                                                                                                                                                                                                                                                                                                                                                                                                                                                                                                                                                                                                                                                                                                                                                                                                                                                                                                                                                                                          | - Math                                | 42    |     |
| - SAT Test Prep       51         - Science       51         - Social Studies       3         - World Languages       2         - Write Tutor       15         - Write Tutor Essay Drop Off Review       1         TCTAL HOURS       42.15         - Job Help       1.17         - Math       18.45         - PSAT Test Prep       0.37         - Reading       0.29         - SAT Test Prep       0.43         - Science       15.97         - Social Studies       0.51         - World Languages       0.46         - WriteTutor       4.17         - WriteTutor Essay Drop Off Review       0.33         AVERAGE SESSION LENGTH       20.39         - Math       26.36         - PSAT Test Prep       11.14         - Reading       17.47         - SAT Test Prep       8.59         - Science       18.79                                                                                                                                                                                                                                                                                                                                                                                                                                                                                                                                                                                                                                                                                                                                                                                                                                                                                                                                                                                                                                                                                                                                                                                                                                                                                                                                                                                                                                                                                                                                                                                                                                                                                                                                                                                                                                                                                                                                                                                                                                                                                                                                                                                                                                                                                                                                                                                                                                                                                                         | - SAT Test Prep - Science                                                                                                                                                                                                                                                                                                                                                                                                                                                                                                                                                                                                                                                                                                                                                                                                                                                                                                                                                                                                                                                                                                                                                                                                                                                                                                                                                                                                                                                                                                                                                                                                                                                                                                                                                                                                                                                                                                                                                                                                                                                                                                      | - PSAT Test Prep                      | 2     |     |
| - Science         51           - Social Studies         3           - World Languages         2           - Write Tutor         15           - Write Tutor Essay Drop Off Review         1           TOTAL HOURS         42.15           - Job Help         1.17           - Math         18.45           - PSAT Test Prep         0.37           - Reading         0.29           - SAT Test Prep         0.43           - Science         15.97           - Social Studies         0.51           - World Languages         0.46           - WriteTutor         4.17           - WriteTutor Essay Drop Off Review         0.33           AVERAGE SESSION LENGTH         20.39           - PSAT Test Prep         11.14           - Reading         17.50           - Math         26.36           - PSAT Test Prep         11.14           - Reading         17.47           - SAT Test Prep         8.59           - Science         18.79                                                                                                                                                                                                                                                                                                                                                                                                                                                                                                                                                                                                                                                                                                                                                                                                                                                                                                                                                                                                                                                                                                                                                                                                                                                                                                                                                                                                                                                                                                                                                                                                                                                                                                                                                                                                                                                                                                                                                                                                                                                                                                                                                                                                                                                                                                                                                                         | - Science - Social Studies - World Languages - Write Tutor - Write Tutor Essay Drop Off Review  TOTAL HOURS - Job Help - Math - PSAT Test Prep - Reading - SAT Test Prep - Social Studies - World Languages - World Languages - World Languages - World Languages - Write Tutor - Write Tu | - Reading                             | 1     |     |
| - Social Studies         3           - World Languages         2           - Write Tutor         15           - Write Tutor Essay Drop Off Review         1           TOTAL HOURS         42.15           - Job Help         1.17           - Math         18.45           - PSAT Test Prep         0.37           - Reading         0.29           - SAT Test Prep         0.43           - Science         15.97           - Social Studies         0.51           - World Languages         0.46           - WriteTutor         4.17           - WriteTutor Essay Drop Off Review         0.33           AVERAGE SESSION LENGTH         20.39           - Job Help         17.50           - Math         26.36           - PSAT Test Prep         11.14           - Reading         17.47           - SAT Test Prep         8.59           - Science         18.79                                                                                                                                                                                                                                                                                                                                                                                                                                                                                                                                                                                                                                                                                                                                                                                                                                                                                                                                                                                                                                                                                                                                                                                                                                                                                                                                                                                                                                                                                                                                                                                                                                                                                                                                                                                                                                                                                                                                                                                                                                                                                                                                                                                                                                                                                                                                                                                                                                                | - Social Studies - World Languages - Write Tutor                                                                                                                                                                                                                                                                                                                                                                                                                                                                                                                                                                                                                                                                                                                                                                                                                                                                                                                                                                                                                                                                                                                                                                                                                                                                                                                                                                                                                                                                                                                                                                                                                                                                                                                                                                                                                                                                                                                                                                                                                                                                               | - SAT Test Prep                       | 3     |     |
| - World Languages       2         - WriteTutor       15         - WriteTutor Essay Drop Off Review       1         TOTAL HOURS       42.15         - Job Help       1.17         - Math       18.45         - PSAT Test Prep       0.37         - Reading       0.29         - SAT Test Prep       0.43         - Science       15.97         - Social Studies       0.51         - World Languages       0.46         - WriteTutor       4.17         - WriteTutor Essay Drop Off Review       0.33         AVERAGE SESSION LENGTH       20.39         - Job Help       17.50         - Math       26.36         - PSAT Test Prep       11.14         - Reading       17.47         - SAT Test Prep       8.59         - SAT Test Prep       8.59         - SAT Test Prep       8.59         - Science       18.79                                                                                                                                                                                                                                                                                                                                                                                                                                                                                                                                                                                                                                                                                                                                                                                                                                                                                                                                                                                                                                                                                                                                                                                                                                                                                                                                                                                                                                                                                                                                                                                                                                                                                                                                                                                                                                                                                                                                                                                                                                                                                                                                                                                                                                                                                                                                                                                                                                                                                                   | - World Languages - Write Tutor                                                                                                                                                                                                                                                                                                                                                                                                                                                                                                                                                                                                                                                                                                                                                                                                                                                                                                                                                                                                                                                                                                                                                                                                                                                                                                                                                                                                                                                                                                                                                                                                                                                                                                                                                                                                                                                                                                                                                                                                                                                                                                | - Science                             | 51    |     |
| - WriteTutor       15         - WriteTutor Essay Drop Off Review       1         TOTAL HOURS       42.15         - Job Help       1.17         - Math       18.45         - PSAT Test Prep       0.37         - Reading       0.29         - SAT Test Prep       0.43         - Science       15.97         - Social Studies       0.51         - World Languages       0.46         - WriteTutor       4.17         - WriteTutor Essay Drop Off Review       0.33         AVERAGE SESSION LENGTH       20.36         - Math       26.36         - PSAT Test Prep       11.14         - Reading       17.47         - SAT Test Prep       5.56         - SAT Test Prep       8.59         - SCience       18.79                                                                                                                                                                                                                                                                                                                                                                                                                                                                                                                                                                                                                                                                                                                                                                                                                                                                                                                                                                                                                                                                                                                                                                                                                                                                                                                                                                                                                                                                                                                                                                                                                                                                                                                                                                                                                                                                                                                                                                                                                                                                                                                                                                                                                                                                                                                                                                                                                                                                                                                                                                                                       | - WriteTutor       1         - WriteTutor Essay Drop Off Review         TOTAL HOURS       42.1         - Job Help       1.1         - Math       18.4         - PSAT Test Prep       0.3         - Reading       0.2         - SAT Test Prep       0.4         - Science       15.5         - Social Studies       0.5         - World Languages       0.4         - WriteTutor       4.1         - WriteTutor Essay Drop Off Review       0.3         AVERAGE SESSION LENGTH       20.3         - PSAT Test Prep       11.1         - Reading       17.4         - Reading       17.4         - SAT Test Prep       11.1         - SAT Test Prep       11.1         - SAT Test Prep       11.1         - Secience       18.5                                                                                                                                                                                                                                                                                                                                                                                                                                                                                                                                                                                                                                                                                                                                                                                                                                                                                                                                                                                                                                                                                                                                                                                                  | - Social Studies                      | 3     |     |
| - WriteTutor Essay Drop Off Review         1           TOTAL HOURS         42.15           - Job Help         1.17           - Math         18.45           - PSAT Test Prep         0.37           - Reading         0.29           - SAT Test Prep         0.43           - Science         15.97           - Social Studies         0.51           - World Languages         0.46           - WriteTutor         4.17           - WriteTutor Essay Drop Off Review         0.33           AVERAGE SESSION LENGTH         20.36           - Math         26.36           - PSAT Test Prep         11.14           - Reading         17.47           - SAT Test Prep         8.59           - SAT Test Prep         8.59           - SCience         18.79                                                                                                                                                                                                                                                                                                                                                                                                                                                                                                                                                                                                                                                                                                                                                                                                                                                                                                                                                                                                                                                                                                                                                                                                                                                                                                                                                                                                                                                                                                                                                                                                                                                                                                                                                                                                                                                                                                                                                                                                                                                                                                                                                                                                                                                                                                                                                                                                                                                                                                                                                           | WriteTutor Essay Drop Off Review           TOTAL HOURS         42.1           - Job Help         1.1           - Math         18.4           - PSAT Test Prep         0.3           - Reading         0.2           - SAT Test Prep         0.4           - Science         15.9           - Social Studies         0.5           - World Languages         0.4           - WriteTutor         4.1           - WriteTutor Essay Drop Off Review         0.3           AVERAGE SESSION LENGTH         20.3           - Job Help         17.5           - Math         26.3           - PSAT Test Prep         11.1           - Reading         17.4           - SAT Test Prep         8.5           - SAT Test Prep         8.5           - SCience         18.5                                                                                                                                                                                                                                                                                                                                                                                                                                                                                                                                                                                                                                                                                                                                                                                                                                                                                                                                                                                                                                                                                                                                                                                                                                                                                                                                                                | - World Languages                     | 2     |     |
| TOTAL HOURS         42.15           - Job Help         1.17           - Math         18.45           - PSAT Test Prep         0.37           - Reading         0.29           - SAT Test Prep         0.43           - Science         15.97           - Social Studies         0.51           - World Languages         0.46           - Write Tutor         4.17           - Write Tutor Essay Drop Off Review         0.33           AVERAGE SESSION LENGTH         20.39           - Math         26.36           - PSAT Test Prep         11.14           - Reading         17.47           - SAT Test Prep         8.59           - SAT Test Prep         8.59           - Science         18.79                                                                                                                                                                                                                                                                                                                                                                                                                                                                                                                                                                                                                                                                                                                                                                                                                                                                                                                                                                                                                                                                                                                                                                                                                                                                                                                                                                                                                                                                                                                                                                                                                                                                                                                                                                                                                                                                                                                                                                                                                                                                                                                                                                                                                                                                                                                                                                                                                                                                                                                                                                                                                | TOTAL HOURS       42.1         - Job Help       1.1         - Math       18.4         - PSAT Test Prep       0.3         - Reading       0.2         - SAT Test Prep       0.4         - Science       15.9         - Social Studies       0.5         - World Languages       0.4         - WriteTutor       4.1         - WriteTutor Essay Drop Off Review       0.3         AVERAGE SESSION LENGTH       20.3         - PSAT Test Prep       11.1         - Reading       17.4         - SAT Test Prep       8.5         - SAT Test Prep       8.5         - SCience       18.7                                                                                                                                                                                                                                                                                                                                                                                                                                                                                                                                                                                                                                                                                                                                                                                                                                                                                                                                                                                                                                                                                                                                                                                                                                                                                                                                                                                                                                                                                                                                             | - WriteTutor                          | 15    |     |
| - Job Help 1.17 - Math 18.45 - PSAT Test Prep 0.37 - Reading 0.29 - SAT Test Prep 0.43 - Science 15.97 - Social Studies 0.51 - World Languages 0.46 - Write Tutor 4.17 - Write Tutor Essay Drop Off Review 0.33  AVERAGE SESSION LENGTH 20.39 - Job Help 17.50 - Math 26.36 - PSAT Test Prep 11.14 - Reading 17.47 - SAT Test Prep 11.14 - Reading 17.47 - SAT Test Prep 8.59 - Science 18.79                                                                                                                                                                                                                                                                                                                                                                                                                                                                                                                                                                                                                                                                                                                                                                                                                                                                                                                                                                                                                                                                                                                                                                                                                                                                                                                                                                                                                                                                                                                                                                                                                                                                                                                                                                                                                                                                                                                                                                                                                                                                                                                                                                                                                                                                                                                                                                                                                                                                                                                                                                                                                                                                                                                                                                                                                                                                                                                         | - Job Help 1.1 - Math 18.4 - PSAT Test Prep 0.3 - Reading 0.2 - SAT Test Prep 0.4 - Science 15.9 - Social Studies 0.5 - World Languages 0.4 - WriteTutor - WriteTutor Essay Drop Off Review 0.3  AVERAGE SESSION LENGTH 20.3 - Math 26.3 - PSAT Test Prep 11.1 - Reading 17.4 - Reading 17.4 - SAT Test Prep 1.1 - Reading 17.4 - SAT Test Prep 1.1 - SAT  | - WriteTutor Essay Drop Off Review    | 1     |     |
| - Math                                                                                                                                                                                                                                                                                                                                                                                                                                                                                                                                                                                                                                                                                                                                                                                                                                                                                                                                                                                                                                                                                                                                                                                                                                                                                                                                                                                                                                                                                                                                                                                                                                                                                                                                                                                                                                                                                                                                                                                                                                                                                                                                                                                                                                                                                                                                                                                                                                                                                                                                                                                                                                                                                                                                                                                                                                                                                                                                                                                                                                                                                                                                                                                                                                                                                                                | - Math                                                                                                                                                                                                                                                                                                                                                                                                                                                                                                                                                                                                                                                                                                                                                                                                                                                                                                                                                                                                                                                                                                                                                                                                                                                                                                                                                                                                                                                                                                                                                                                                                                                                                                                                                                                                                                                                                                                                                                                                                                                                                                                         | TOTAL HOURS                           | 42.15 |     |
| - PSAT Test Prep       0.37         - Reading       0.29         - SAT Test Prep       0.43         - Science       15.97         - Social Studies       0.51         - World Languages       0.46         - WriteTutor       4.17         - WriteTutor Essay Drop Off Review       0.33         AVERAGE SESSION LENGTH       20.39         - Job Help       17.50         - Math       26.36         - PSAT Test Prep       11.14         - Reading       17.47         - SAT Test Prep       8.59         - Science       18.79                                                                                                                                                                                                                                                                                                                                                                                                                                                                                                                                                                                                                                                                                                                                                                                                                                                                                                                                                                                                                                                                                                                                                                                                                                                                                                                                                                                                                                                                                                                                                                                                                                                                                                                                                                                                                                                                                                                                                                                                                                                                                                                                                                                                                                                                                                                                                                                                                                                                                                                                                                                                                                                                                                                                                                                     | - PSAT Test Prep       0.3         - Reading       0.2         - SAT Test Prep       0.4         - Science       15.9         - Social Studies       0.5         - World Languages       0.4         - WriteTutor       4.1         - WriteTutor Essay Drop Off Review       0.3         AVERAGE SESSION LENGTH       20.3         - Job Help       17.5         - Math       26.3         - PSAT Test Prep       11.1         - Reading       17.4         - SAT Test Prep       8.5         - Science       18.7                                                                                                                                                                                                                                                                                                                                                                                                                                                                                                                                                                                                                                                                                                                                                                                                                                                                                                                                                                                                                                                                                                                                                                                                                                                                                                                                                                                                                                                                                                                                                                                                             | - Job Help                            | 1.17  |     |
| - Reading       0.29         - SAT Test Prep       0.43         - Science       15.97         - Social Studies       0.51         - World Languages       0.46         - WriteTutor       4.17         - WriteTutor Essay Drop Off Review       0.33         AVERAGE SESSION LENGTH       20.39         - Job Help       17.50         - Math       26.36         - PSAT Test Prep       11.14         - Reading       17.47         - SAT Test Prep       8.59         - Science       18.79                                                                                                                                                                                                                                                                                                                                                                                                                                                                                                                                                                                                                                                                                                                                                                                                                                                                                                                                                                                                                                                                                                                                                                                                                                                                                                                                                                                                                                                                                                                                                                                                                                                                                                                                                                                                                                                                                                                                                                                                                                                                                                                                                                                                                                                                                                                                                                                                                                                                                                                                                                                                                                                                                                                                                                                                                         | - Reading       0.2         - SAT Test Prep       0.4         - Science       15.9         - Social Studies       0.5         - World Languages       0.4         - WriteTutor       4.1         - WriteTutor Essay Drop Off Review       0.3         AVERAGE SESSION LENGTH       20.3         - Job Help       17.5         - Math       26.3         - PSAT Test Prep       11.1         - Reading       17.4         - SAT Test Prep       8.5         - Science       18.7                                                                                                                                                                                                                                                                                                                                                                                                                                                                                                                                                                                                                                                                                                                                                                                                                                                                                                                                                                                                                                                                                                                                                                                                                                                                                                                                                                                                                                                                                                                                                                                                                                                | - Math                                | 18.45 |     |
| - SAT Test Prep       0.43         - Science       15.97         - Social Studies       0.51         - World Languages       0.46         - WriteTutor       4.17         - WriteTutor Essay Drop Off Review       0.33         AVERAGE SESSION LENGTH       20.39         - Job Help       17.50         - Math       26.36         - PSAT Test Prep       11.14         - Reading       17.47         - SAT Test Prep       8.59         - Science       18.79                                                                                                                                                                                                                                                                                                                                                                                                                                                                                                                                                                                                                                                                                                                                                                                                                                                                                                                                                                                                                                                                                                                                                                                                                                                                                                                                                                                                                                                                                                                                                                                                                                                                                                                                                                                                                                                                                                                                                                                                                                                                                                                                                                                                                                                                                                                                                                                                                                                                                                                                                                                                                                                                                                                                                                                                                                                      | - SAT Test Prep                                                                                                                                                                                                                                                                                                                                                                                                                                                                                                                                                                                                                                                                                                                                                                                                                                                                                                                                                                                                                                                                                                                                                                                                                                                                                                                                                                                                                                                                                                                                                                                                                                                                                                                                                                                                                                                                                                                                                                                                                                                                                                                | - PSAT Test Prep                      | 0.37  |     |
| - Science 15.97 - Social Studies                                                                                                                                                                                                                                                                                                                                                                                                                                                                                                                                                                                                                                                                                                                                                                                                                                                                                                                                                                                                                                                                                                                                                                                                                                                                                                                                                                                                                                                                                                                                                                                                                                                                                                                                                                                                                                                                                                                                                                                                                                                                                                                                                                                                                                                                                                                                                                                                                                                                                                                                                                                                                                                                                                                                                                                                                                                                                                                                                                                                                                                                                                                                                                                                                                                                                      | - Science 15.59 - Social Studies 0.55 - World Languages 0.4 - WriteTutor 4.1 - WriteTutor Essay Drop Off Review 0.3  AVERAGE SESSION LENGTH 20.3 - Job Help 17.5 - Math 26.3 - PSAT Test Prep 11.1 - Reading 17.4 - SAT Test Prep 8.5 - Science 18.7                                                                                                                                                                                                                                                                                                                                                                                                                                                                                                                                                                                                                                                                                                                                                                                                                                                                                                                                                                                                                                                                                                                                                                                                                                                                                                                                                                                                                                                                                                                                                                                                                                                                                                                                                                                                                                                                           | - Reading                             | 0.29  |     |
| - Social Studies       0.51         - World Languages       0.46         - WriteTutor       4.17         - WriteTutor Essay Drop Off Review       0.33         AVERAGE SESSION LENGTH       20.39         - Job Help       17.50         - Math       26.36         - PSAT Test Prep       11.14         - Reading       17.47         - SAT Test Prep       8.59         - Science       18.79                                                                                                                                                                                                                                                                                                                                                                                                                                                                                                                                                                                                                                                                                                                                                                                                                                                                                                                                                                                                                                                                                                                                                                                                                                                                                                                                                                                                                                                                                                                                                                                                                                                                                                                                                                                                                                                                                                                                                                                                                                                                                                                                                                                                                                                                                                                                                                                                                                                                                                                                                                                                                                                                                                                                                                                                                                                                                                                       | - Social Studies       0.5         - World Languages       0.4         - WriteTutor       4.1         - WriteTutor Essay Drop Off Review       0.3         AVERAGE SESSION LENGTH       20.3         - Job Help       17.5         - Math       26.3         - PSAT Test Prep       11.1         - Reading       17.4         - SAT Test Prep       8.5         - Science       18.7                                                                                                                                                                                                                                                                                                                                                                                                                                                                                                                                                                                                                                                                                                                                                                                                                                                                                                                                                                                                                                                                                                                                                                                                                                                                                                                                                                                                                                                                                                                                                                                                                                                                                                                                           | - SAT Test Prep                       | 0.43  |     |
| - World Languages       0.46         - WriteTutor       4.17         - WriteTutor Essay Drop Off Review       0.33         AVERAGE SESSION LENGTH       20.39         - Job Help       17.50         - Math       26.36         - PSAT Test Prep       11.14         - Reading       17.47         - SAT Test Prep       8.59         - Science       18.79                                                                                                                                                                                                                                                                                                                                                                                                                                                                                                                                                                                                                                                                                                                                                                                                                                                                                                                                                                                                                                                                                                                                                                                                                                                                                                                                                                                                                                                                                                                                                                                                                                                                                                                                                                                                                                                                                                                                                                                                                                                                                                                                                                                                                                                                                                                                                                                                                                                                                                                                                                                                                                                                                                                                                                                                                                                                                                                                                           | - World Languages 0.4 - WriteTutor                                                                                                                                                                                                                                                                                                                                                                                                                                                                                                                                                                                                                                                                                                                                                                                                                                                                                                                                                                                                                                                                                                                                                                                                                                                                                                                                                                                                                                                                                                                                                                                                                                                                                                                                                                                                                                                                                                                                                                                                                                                                                             | - Science                             | 15.97 |     |
| - WriteTutor       4.17         - WriteTutor Essay Drop Off Review       0.33         AVERAGE SESSION LENGTH       20.39         - Job Help       17.50         - Math       26.36         - PSAT Test Prep       11.14         - Reading       17.47         - SAT Test Prep       8.59         - Science       18.79                                                                                                                                                                                                                                                                                                                                                                                                                                                                                                                                                                                                                                                                                                                                                                                                                                                                                                                                                                                                                                                                                                                                                                                                                                                                                                                                                                                                                                                                                                                                                                                                                                                                                                                                                                                                                                                                                                                                                                                                                                                                                                                                                                                                                                                                                                                                                                                                                                                                                                                                                                                                                                                                                                                                                                                                                                                                                                                                                                                                | - WriteTutor                                                                                                                                                                                                                                                                                                                                                                                                                                                                                                                                                                                                                                                                                                                                                                                                                                                                                                                                                                                                                                                                                                                                                                                                                                                                                                                                                                                                                                                                                                                                                                                                                                                                                                                                                                                                                                                                                                                                                                                                                                                                                                                   | - Social Studies                      | 0.51  |     |
| - WriteTutor Essay Drop Off Review 0.33  AVERAGE SESSION LENGTH 20.39  - Job Help 17.50  - Math 26.36  - PSAT Test Prep 11.14  - Reading 17.47  - SAT Test Prep 8.59  - Science 18.79                                                                                                                                                                                                                                                                                                                                                                                                                                                                                                                                                                                                                                                                                                                                                                                                                                                                                                                                                                                                                                                                                                                                                                                                                                                                                                                                                                                                                                                                                                                                                                                                                                                                                                                                                                                                                                                                                                                                                                                                                                                                                                                                                                                                                                                                                                                                                                                                                                                                                                                                                                                                                                                                                                                                                                                                                                                                                                                                                                                                                                                                                                                                 | - WriteTutor Essay Drop Off Review 0.3  AVERAGE SESSION LENGTH 20.3  - Job Help 17.5  - Math 26.3  - PSAT Test Prep 11.1  - Reading 17.4  - SAT Test Prep 8.5  - Science 18.7                                                                                                                                                                                                                                                                                                                                                                                                                                                                                                                                                                                                                                                                                                                                                                                                                                                                                                                                                                                                                                                                                                                                                                                                                                                                                                                                                                                                                                                                                                                                                                                                                                                                                                                                                                                                                                                                                                                                                  | - World Languages                     | 0.46  |     |
| AVERAGE SESSION LENGTH       20.39         - Job Help       17.50         - Math       26.36         - PSAT Test Prep       11.14         - Reading       17.47         - SAT Test Prep       8.59         - Science       18.79                                                                                                                                                                                                                                                                                                                                                                                                                                                                                                                                                                                                                                                                                                                                                                                                                                                                                                                                                                                                                                                                                                                                                                                                                                                                                                                                                                                                                                                                                                                                                                                                                                                                                                                                                                                                                                                                                                                                                                                                                                                                                                                                                                                                                                                                                                                                                                                                                                                                                                                                                                                                                                                                                                                                                                                                                                                                                                                                                                                                                                                                                      | AVERAGE SESSION LENGTH       20.3         - Job Help       17.5         - Math       26.3         - PSAT Test Prep       11.1         - Reading       17.4         - SAT Test Prep       8.5         - Science       18.7                                                                                                                                                                                                                                                                                                                                                                                                                                                                                                                                                                                                                                                                                                                                                                                                                                                                                                                                                                                                                                                                                                                                                                                                                                                                                                                                                                                                                                                                                                                                                                                                                                                                                                                                                                                                                                                                                                      | - WriteTutor                          | 4.17  |     |
| - Job Help 17.50 - Math 26.36 - PSAT Test Prep 11.14 - Reading 17.47 - SAT Test Prep 8.59 - Science 18.79                                                                                                                                                                                                                                                                                                                                                                                                                                                                                                                                                                                                                                                                                                                                                                                                                                                                                                                                                                                                                                                                                                                                                                                                                                                                                                                                                                                                                                                                                                                                                                                                                                                                                                                                                                                                                                                                                                                                                                                                                                                                                                                                                                                                                                                                                                                                                                                                                                                                                                                                                                                                                                                                                                                                                                                                                                                                                                                                                                                                                                                                                                                                                                                                             | - Job Help 17.5 - Math 26.3 - PSAT Test Prep 11.1 - Reading 17.4 - SAT Test Prep 8.5 - Science 18.7                                                                                                                                                                                                                                                                                                                                                                                                                                                                                                                                                                                                                                                                                                                                                                                                                                                                                                                                                                                                                                                                                                                                                                                                                                                                                                                                                                                                                                                                                                                                                                                                                                                                                                                                                                                                                                                                                                                                                                                                                            | - WriteTutor Essay Drop Off Review    | 0.33  |     |
| - Math       26.36         - PSAT Test Prep       11.14         - Reading       17.47         - SAT Test Prep       8.59         - Science       18.79                                                                                                                                                                                                                                                                                                                                                                                                                                                                                                                                                                                                                                                                                                                                                                                                                                                                                                                                                                                                                                                                                                                                                                                                                                                                                                                                                                                                                                                                                                                                                                                                                                                                                                                                                                                                                                                                                                                                                                                                                                                                                                                                                                                                                                                                                                                                                                                                                                                                                                                                                                                                                                                                                                                                                                                                                                                                                                                                                                                                                                                                                                                                                                | - Math 26.3  - PSAT Test Prep 11.1  - Reading 17.4  - SAT Test Prep 8.5  - Science 18.7                                                                                                                                                                                                                                                                                                                                                                                                                                                                                                                                                                                                                                                                                                                                                                                                                                                                                                                                                                                                                                                                                                                                                                                                                                                                                                                                                                                                                                                                                                                                                                                                                                                                                                                                                                                                                                                                                                                                                                                                                                        | AVERAGE SESSION LENGTH                | 20.39 |     |
| - PSAT Test Prep       11.14         - Reading       17.47         - SAT Test Prep       8.59         - Science       18.79                                                                                                                                                                                                                                                                                                                                                                                                                                                                                                                                                                                                                                                                                                                                                                                                                                                                                                                                                                                                                                                                                                                                                                                                                                                                                                                                                                                                                                                                                                                                                                                                                                                                                                                                                                                                                                                                                                                                                                                                                                                                                                                                                                                                                                                                                                                                                                                                                                                                                                                                                                                                                                                                                                                                                                                                                                                                                                                                                                                                                                                                                                                                                                                           | - PSAT Test Prep       11.1         - Reading       17.4         - SAT Test Prep       8.5         - Science       18.7                                                                                                                                                                                                                                                                                                                                                                                                                                                                                                                                                                                                                                                                                                                                                                                                                                                                                                                                                                                                                                                                                                                                                                                                                                                                                                                                                                                                                                                                                                                                                                                                                                                                                                                                                                                                                                                                                                                                                                                                        | - Job Help                            | 17.50 |     |
| - Reading       17.47         - SAT Test Prep       8.59         - Science       18.79                                                                                                                                                                                                                                                                                                                                                                                                                                                                                                                                                                                                                                                                                                                                                                                                                                                                                                                                                                                                                                                                                                                                                                                                                                                                                                                                                                                                                                                                                                                                                                                                                                                                                                                                                                                                                                                                                                                                                                                                                                                                                                                                                                                                                                                                                                                                                                                                                                                                                                                                                                                                                                                                                                                                                                                                                                                                                                                                                                                                                                                                                                                                                                                                                                | - Reading 17.4 - SAT Test Prep 8.5 - Science 18.7                                                                                                                                                                                                                                                                                                                                                                                                                                                                                                                                                                                                                                                                                                                                                                                                                                                                                                                                                                                                                                                                                                                                                                                                                                                                                                                                                                                                                                                                                                                                                                                                                                                                                                                                                                                                                                                                                                                                                                                                                                                                              | - Math                                | 26.36 |     |
| - SAT Test Prep       8.59         - Science       18.79                                                                                                                                                                                                                                                                                                                                                                                                                                                                                                                                                                                                                                                                                                                                                                                                                                                                                                                                                                                                                                                                                                                                                                                                                                                                                                                                                                                                                                                                                                                                                                                                                                                                                                                                                                                                                                                                                                                                                                                                                                                                                                                                                                                                                                                                                                                                                                                                                                                                                                                                                                                                                                                                                                                                                                                                                                                                                                                                                                                                                                                                                                                                                                                                                                                              | - SAT Test Prep 8.5<br>- Science 18.7                                                                                                                                                                                                                                                                                                                                                                                                                                                                                                                                                                                                                                                                                                                                                                                                                                                                                                                                                                                                                                                                                                                                                                                                                                                                                                                                                                                                                                                                                                                                                                                                                                                                                                                                                                                                                                                                                                                                                                                                                                                                                          | - PSAT Test Prep                      | 11.14 |     |
| - Science 18.79                                                                                                                                                                                                                                                                                                                                                                                                                                                                                                                                                                                                                                                                                                                                                                                                                                                                                                                                                                                                                                                                                                                                                                                                                                                                                                                                                                                                                                                                                                                                                                                                                                                                                                                                                                                                                                                                                                                                                                                                                                                                                                                                                                                                                                                                                                                                                                                                                                                                                                                                                                                                                                                                                                                                                                                                                                                                                                                                                                                                                                                                                                                                                                                                                                                                                                       | - Science 18.7                                                                                                                                                                                                                                                                                                                                                                                                                                                                                                                                                                                                                                                                                                                                                                                                                                                                                                                                                                                                                                                                                                                                                                                                                                                                                                                                                                                                                                                                                                                                                                                                                                                                                                                                                                                                                                                                                                                                                                                                                                                                                                                 | - Reading                             | 17.47 |     |
|                                                                                                                                                                                                                                                                                                                                                                                                                                                                                                                                                                                                                                                                                                                                                                                                                                                                                                                                                                                                                                                                                                                                                                                                                                                                                                                                                                                                                                                                                                                                                                                                                                                                                                                                                                                                                                                                                                                                                                                                                                                                                                                                                                                                                                                                                                                                                                                                                                                                                                                                                                                                                                                                                                                                                                                                                                                                                                                                                                                                                                                                                                                                                                                                                                                                                                                       |                                                                                                                                                                                                                                                                                                                                                                                                                                                                                                                                                                                                                                                                                                                                                                                                                                                                                                                                                                                                                                                                                                                                                                                                                                                                                                                                                                                                                                                                                                                                                                                                                                                                                                                                                                                                                                                                                                                                                                                                                                                                                                                                | - SAT Test Prep                       | 8.59  |     |
| - Social Studies 10.17                                                                                                                                                                                                                                                                                                                                                                                                                                                                                                                                                                                                                                                                                                                                                                                                                                                                                                                                                                                                                                                                                                                                                                                                                                                                                                                                                                                                                                                                                                                                                                                                                                                                                                                                                                                                                                                                                                                                                                                                                                                                                                                                                                                                                                                                                                                                                                                                                                                                                                                                                                                                                                                                                                                                                                                                                                                                                                                                                                                                                                                                                                                                                                                                                                                                                                | - Social Studies 10.1                                                                                                                                                                                                                                                                                                                                                                                                                                                                                                                                                                                                                                                                                                                                                                                                                                                                                                                                                                                                                                                                                                                                                                                                                                                                                                                                                                                                                                                                                                                                                                                                                                                                                                                                                                                                                                                                                                                                                                                                                                                                                                          | - Science                             | 18.79 |     |
|                                                                                                                                                                                                                                                                                                                                                                                                                                                                                                                                                                                                                                                                                                                                                                                                                                                                                                                                                                                                                                                                                                                                                                                                                                                                                                                                                                                                                                                                                                                                                                                                                                                                                                                                                                                                                                                                                                                                                                                                                                                                                                                                                                                                                                                                                                                                                                                                                                                                                                                                                                                                                                                                                                                                                                                                                                                                                                                                                                                                                                                                                                                                                                                                                                                                                                                       | To T                                                                                                                                                                                                                                                                                                                                                                                                                                                                                                                                                                                                                                                                                                                                                                                                                                                                                                                                                                                                                                                                                                                                                                                                                                                                                                                                                                                                                                                                                                                                                                                                                                                                                                                                                                                                                                                                                                                                                                                                                                                                                                                           | - Social Studies                      | 10.17 |     |
| - World Languages 13.70                                                                                                                                                                                                                                                                                                                                                                                                                                                                                                                                                                                                                                                                                                                                                                                                                                                                                                                                                                                                                                                                                                                                                                                                                                                                                                                                                                                                                                                                                                                                                                                                                                                                                                                                                                                                                                                                                                                                                                                                                                                                                                                                                                                                                                                                                                                                                                                                                                                                                                                                                                                                                                                                                                                                                                                                                                                                                                                                                                                                                                                                                                                                                                                                                                                                                               | - World Languages 13.7                                                                                                                                                                                                                                                                                                                                                                                                                                                                                                                                                                                                                                                                                                                                                                                                                                                                                                                                                                                                                                                                                                                                                                                                                                                                                                                                                                                                                                                                                                                                                                                                                                                                                                                                                                                                                                                                                                                                                                                                                                                                                                         | - World Languages                     | 13.70 |     |