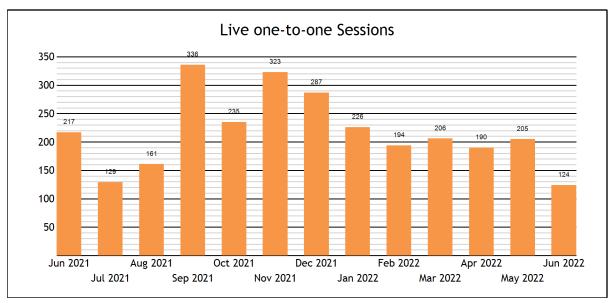

| TOTAL SERVED  - Live one-to-one Sessions  - SkillsCenter™ Sessions  TOTAL SERVED  - Mobile Usage  TOTAL SERVED  - Mobile Live one-to-one Sessions  10  - Mobile SkillsCenter™ Sessions  0                                                                                                                                                                                                                                                                                                                                                                                                                                                                                                                                                                                                                                                                                                                                                                                                                                                                                                                                                                                                                                                                                                                                                                                                                                                                                                                                                                                                                                                                                                                                                                                                                                                                                                                                                                                                                                                                                                                                                                                                                                                                                                                                                                                                                                                                                                                                                                                                                                                                                                                                                                                                                                                                                                                                                                                                                                                                                                                                                                                                                                                                                                                             | TOTAL SERVED  - Live one-to-one Sessions  **Mobile Usage  **TOTAL SERVED  - Mobile Live one-to-one Sessions  **Mobile Usage  **TOTAL SERVED  - Mobile Live one-to-one Sessions  - Mobile SkillsCenter ™ Sessions  **TOTAL SESSIONS  - Job Help  - Math  - PSAT Test Prep  - Science  - World Languages  - WriteTutor Essay Drop Off Review  **TOTAL Math  - PSAT Test Prep  - Reading  - SA Test Prep  - Science  - WriteTutor Essay Drop Off Review  **TOTAL SESSIONS  - WriteTutor Essay Drop Off Review  - WriteTutor Essay Drop Off Review  - WriteTutor  - WriteTutor Essay Drop Off Review  - World Languages  - WriteTutor  - Writ  | Usage                                 |       |     |
|-----------------------------------------------------------------------------------------------------------------------------------------------------------------------------------------------------------------------------------------------------------------------------------------------------------------------------------------------------------------------------------------------------------------------------------------------------------------------------------------------------------------------------------------------------------------------------------------------------------------------------------------------------------------------------------------------------------------------------------------------------------------------------------------------------------------------------------------------------------------------------------------------------------------------------------------------------------------------------------------------------------------------------------------------------------------------------------------------------------------------------------------------------------------------------------------------------------------------------------------------------------------------------------------------------------------------------------------------------------------------------------------------------------------------------------------------------------------------------------------------------------------------------------------------------------------------------------------------------------------------------------------------------------------------------------------------------------------------------------------------------------------------------------------------------------------------------------------------------------------------------------------------------------------------------------------------------------------------------------------------------------------------------------------------------------------------------------------------------------------------------------------------------------------------------------------------------------------------------------------------------------------------------------------------------------------------------------------------------------------------------------------------------------------------------------------------------------------------------------------------------------------------------------------------------------------------------------------------------------------------------------------------------------------------------------------------------------------------------------------------------------------------------------------------------------------------------------------------------------------------------------------------------------------------------------------------------------------------------------------------------------------------------------------------------------------------------------------------------------------------------------------------------------------------------------------------------------------------------------------------------------------------------------------------------------------------|--------------------------------------------------------------------------------------------------------------------------------------------------------------------------------------------------------------------------------------------------------------------------------------------------------------------------------------------------------------------------------------------------------------------------------------------------------------------------------------------------------------------------------------------------------------------------------------------------------------------------------------------------------------------------------------------------------------------------------------------------------------------------------------------------------------------------------------------------------------------------------------------------------------------------------------------------------------------------------------------------------------------------------------------------------------------------------------------------------------------------------------------------------------------------------------------------------------------------------------------------------------------------------------------------------------------------------------------------------------------------------------------------------------------------------------------------------------------------------------------------------------------------------------------------------------------------------------------------------------------------------------------------------------------------------------------------------------------------------------------------------------------------------------------------------------------------------------------------------------------------------------------------------------------------------------------------------------------------------------------------------------------------------------------------------------------------------------------------------------------------------|---------------------------------------|-------|-----|
| Live one-to-one Sessions         124           - SkillsCenter™ Sessions         7           Mobile Usage         10           - Mobile Live one-to-one Sessions         10           - Mobile SkillsCenter™ Sessions         10           - Mobile SkillsCenter™ Sessions         124           - Mobile SkillsCenter™ Sessions         124           - Mobile Skills Center™ Sessions         124           - Mobile Skills Center™ Sessions         124           - Live one-to-one Sessions         124           - Aboth Help         4           - Math         4           - Math         4           - Sessions         2           - FRAT Test Prep         3           - Science         51           - Social Studies         3           - Vivite Tutor         15           - Vivite Tutor Essay Drop Off Review         1           TOTAL HOURS         42-15           - Job Help         1.17           - Math         18-45           - PSAT Test Prep         0.3           - Science         15.97           - Social Studies         0.41           - Social Studies         0.41           - Social Studies         0.41 <th>- Live one-to-one Sessions - SkillsCenter™ Sessions  Mobile Usage TOTAL SERVED 1 - Mobile Live one-to-one Sessions - Mobile SkillsCenter™ Sessions  Live one-to-one Sessions  TOTAL SESSIONS 12 - Job Help - Math 4 - PSAT Test Prep - Science 5 - Social Studies - Write Tutor Essay Drop Off Review 11 - Math 184 - PSAT Test Prep 19 - Science 15 - Social Studies 11 - Write Tutor 15 - Social Studies 11 - Write Tutor 15 - Math 184 - PSAT Test Prep 10 - Sat Test Prep 11 - Math 184 - PSAT Test Prep 10 - Science 15 - Social Studies 11 - Write Tutor 15 - Science 15 - Science 15 - Science 15 - Science 15 - World Languages 15 - Write Tutor 15 - Write 15 - Write Tutor 15 - Write 15 - Write Tutor 15 - Write 15 -</th> <th><del>-</del></th> <th>131</th> | - Live one-to-one Sessions - SkillsCenter™ Sessions  Mobile Usage TOTAL SERVED 1 - Mobile Live one-to-one Sessions - Mobile SkillsCenter™ Sessions  Live one-to-one Sessions  TOTAL SESSIONS 12 - Job Help - Math 4 - PSAT Test Prep - Science 5 - Social Studies - Write Tutor Essay Drop Off Review 11 - Math 184 - PSAT Test Prep 19 - Science 15 - Social Studies 11 - Write Tutor 15 - Social Studies 11 - Write Tutor 15 - Math 184 - PSAT Test Prep 10 - Sat Test Prep 11 - Math 184 - PSAT Test Prep 10 - Science 15 - Social Studies 11 - Write Tutor 15 - Science 15 - Science 15 - Science 15 - Science 15 - World Languages 15 - Write Tutor 15 - Write 15 - Write Tutor 15 - Write 15 - Write Tutor 15 - Write 15 -   | <del>-</del>                          | 131   |     |
| Mobile Usage           TOTAL SERVED         10           - Mobile Live one-to-one Sessions         10           Live one-to-one Sessions         10           Live one-to-one Sessions         10           Live one-to-one Sessions         124           Live one-to-one Sessions         124 <th colspa<="" td=""><td>*************************************</td><td></td><td>124</td></th>                                                                                                                                                                                                                                                                                                                                                                                                                                                                                                                                                                                                                                                                                                                                                                                                                                                                                                                                                                                                                                                                                                                                                                                                                                                                                                                                                                                                                                                                                                                                                                                                                                                                                                                                                                                                                                                                                                                                                                                                                                                                                                                                                                                        | <td>*************************************</td> <td></td> <td>124</td>                                                                                                                                                                                                                                                                                                                                                                                                                                                                                                                                                                                                                                                                                                                                                                                                                                                                                                                                                                                                                                                                                                                                                                                                                                                                                                                                                                                                                                                                                                                                                                                                                                                                                                                                                                                                                                                                                                                                                                                                                                                          | ************************************* |       | 124 |
| Mobile Usage           TOTAL SERVED         10           - Mobile Live one-to-one Sessions         10           - Mobile SkillsCenter™ Sessions         0           Live one-to-one Sessions           TOTAL SESSIONS         124           - Job Help         4           - Math         42           - PSAT Test Prep         2           - Reading         1           - SAT Test Prep         3           - Science         51           - Social Studies         3           - World Languages         2           - Wrinte Tutor         15           - Wrinte Tutor Essay Drop Off Review         1           TOTAL HOURS         42.15           - Job Help         1.17           - Math         18.45           - PSAT Test Prep         0.37           - Reading         0.29           - SAT Test Prep         0.43           - World Languages         0.46           - Wire Tutor         4.17           - World Languages         0.46           - Wire Tutor         4.17           - Wire Tutor         4.17           - Wire Tutor         4.17 <td>Mobile Usage  TOTAL SERVED  - Mobile Live one-to-one Sessions  - Mobile SkillsCenter™ Sessions  Live one-to-one Sessions  TOTAL SESSIONS  - Job Help  - Math  - PSAT Test Prep  - Science  - Social Studies  - World Languages  - Write Tutor  - Write Tutor Session  TOTAL Hours  - Job Help  - Math  - PSAT Test Prep  - Science  - Social Studies  - Write Tutor  - Social Studies  - Social Studies  - Social Studies  - Social Studies  - World Languages  - Write Tutor  - Write Tutor  - Social Studies  - World Languages  - Write Tutor  - Write Tutor</td> <td></td> <td></td>                                                                                                                                                                                                                                                                                                                                                                                                                                                                                                                 | Mobile Usage  TOTAL SERVED  - Mobile Live one-to-one Sessions  - Mobile SkillsCenter™ Sessions  Live one-to-one Sessions  TOTAL SESSIONS  - Job Help  - Math  - PSAT Test Prep  - Science  - Social Studies  - World Languages  - Write Tutor  - Write Tutor Session  TOTAL Hours  - Job Help  - Math  - PSAT Test Prep  - Science  - Social Studies  - Write Tutor  - Social Studies  - Social Studies  - Social Studies  - Social Studies  - World Languages  - Write Tutor  - Write Tutor  - Social Studies  - World Languages  - Write Tutor                                                                                                                                                                                                                                                                                                                                                                                                                         |                                       |       |     |
| TOTAL SERVED         10           - Mobile Live one-to-one Sessions         10           - Mobile SkillsCenter™ Sessions         0           Live one-to-one Sessions           TOTAL SESSIONS           12         - Job Helip         4           - Math         42           - PSAT Test Prep         42           - Reading         1           - SAT Test Prep         3           - Science         51           - Social Studies         3           - World Languages         2           - Write Tutor         15           - Write Tutor Essay Drop Off Review         1           TOTAL HOURS         42.15           - Job Help         1.17           - Job Help         1.17           - PSAT Test Prep         0.37           - Reading         0.29           - SAT Test Prep         0.43           - Science         15.97           - Social Studies         0.61           - Write Tutor         4.17           - Write Tutor Essay Drop Off Review         0.33           AVERAGE SESSION LENGTH         0.33           AVERAGE SESSION LENGTH         0.34           - PSAT Test                                                                                                                                                                                                                                                                                                                                                                                                                                                                                                                                                                                                                                                                                                                                                                                                                                                                                                                                                                                                                                                                                                                                                                                                                                                                                                                                                                                                                                                                                                                                                                                                                                                                                                                                                                                                                                                                                                                                                                                                                                                                                                                                                                                                                | TOTAL SERVED  - Mobile Live one-to-one Sessions  - Mobile SkillsCenter™ Sessions  TOTAL SESSIONS  12  - Job Help  - Math  - PSAT Test Prep  - Reading  - SAIT Sest Prep  - Science  - Social Studies  - Write Tutor  - Write Tutor Essay Drop Off Review  TOTAL Help  - Reading  - SAT Test Prep  - Reading  - SAT Test Prep  - Write Tutor Essay Drop Off Review  TOTAL Hours  - PSAT Test Prep  - Reading  - SAT Test Prep  - Reading  - SAT Test Prep  - 1.1  - Write Tutor Essay Drop Off Review  TOTAL Hours  - Write Tutor Essay Drop Off Review  TOTAL Hours  - PSAT Test Prep  - Reading  - SAT Test Prep  - Science  - Social Studies  - Write Tutor Essay Drop Off Review  - Social Studies  - Social Studies  - Social Studies  - Social Studies  - Write Tutor  - Sat Test Prep  - Science  - Social Studies  - Write Tutor Essay Drop Off Review  - Write Tutor Essay Drop Off R  |                                       |       |     |
| TOTAL SERVED         10           - Mobile Live one-to-one Sessions         10           - Mobile SkillsCenter™ Sessions         0           Live one-to-one Sessions           TOTAL SESSIONS           12         - Job Helip         4           - Math         42           - PSAT Test Prep         42           - Reading         1           - SAT Test Prep         3           - Science         51           - Social Studies         3           - World Languages         2           - Write Tutor         15           - Write Tutor Essay Drop Off Review         1           TOTAL HOURS         42.15           - Job Help         1.17           - Job Help         1.17           - PSAT Test Prep         0.37           - Reading         0.29           - SAT Test Prep         0.43           - Science         15.97           - Social Studies         0.61           - Write Tutor         4.17           - Write Tutor Essay Drop Off Review         0.33           AVERAGE SESSION LENGTH         0.33           AVERAGE SESSION LENGTH         0.34           - PSAT Test                                                                                                                                                                                                                                                                                                                                                                                                                                                                                                                                                                                                                                                                                                                                                                                                                                                                                                                                                                                                                                                                                                                                                                                                                                                                                                                                                                                                                                                                                                                                                                                                                                                                                                                                                                                                                                                                                                                                                                                                                                                                                                                                                                                                                | TOTAL SERVED  - Mobile Live one-to-one Sessions  - Mobile SkillsCenter™ Sessions  TOTAL SESSIONS  12  - Job Help  - Math  - PSAT Test Prep  - Reading  - SAIT Sest Prep  - Science  - Social Studies  - Write Tutor  - Write Tutor Essay Drop Off Review  TOTAL Help  - Reading  - SAT Test Prep  - Reading  - SAT Test Prep  - Write Tutor Essay Drop Off Review  TOTAL Hours  - PSAT Test Prep  - Reading  - SAT Test Prep  - Reading  - SAT Test Prep  - 1.1  - Write Tutor Essay Drop Off Review  TOTAL Hours  - Write Tutor Essay Drop Off Review  TOTAL Hours  - PSAT Test Prep  - Reading  - SAT Test Prep  - Science  - Social Studies  - Write Tutor Essay Drop Off Review  - Social Studies  - Social Studies  - Social Studies  - Social Studies  - Write Tutor  - Sat Test Prep  - Science  - Social Studies  - Write Tutor Essay Drop Off Review  - Write Tutor Essay Drop Off R  | Mobile Usage                          |       |     |
| Live one-to-one Sessions           TOTAL SESSIONS         124           - Job Help         4           - Math         42           - PSAT Test Prep         2           - Reading         1           - SAT Test Prep         3           - Science         51           - Social Studies         3           - World Languages         2           - Write Tutor         15           - Wite Tutor Essay Drop Off Review         1           TOTAL HOURS         42.15           - Job Help         1.17           - Math         18.45           - PSAT Test Prep         0.37           - Reading         0.29           - Sacience         15.97           - Social Studies         0.51           - World Languages         0.43           - Science         15.97           - Social Studies         0.51           - WirteTutor         4.17           - WirteTutor Essay Drop Off Review         0.30           AVERAGE SESSION LENGTH         20.39           - PSAT Test Prep         11.14           - Reading         17.47           - Reading         17.47           - Scien                                                                                                                                                                                                                                                                                                                                                                                                                                                                                                                                                                                                                                                                                                                                                                                                                                                                                                                                                                                                                                                                                                                                                                                                                                                                                                                                                                                                                                                                                                                                                                                                                                                                                                                                                                                                                                                                                                                                                                                                                                                                                                                                                                                                                           | Live one-to-one Sessions  TOTAL SESSIONS 12  - Job Help - Math 4  - PSAT Test Prep - Reading - Social Studies - WriteTutor Essay Drop Off Review  TOTAL HOURS 42.3  - Job Help 1.1  - Math 18.4  - PSAT Test Prep 2.2  - Wite Studies 3.2  - Write Studies 3.3  - World Languages 3.3  - Write Studies 3.3  - World Languages 3.3  - Write Studies 3.3    |                                       | 10    |     |
| Live one-to-one Sessions           TOTAL SESSIONS         124           - Job Help         4           - Math         42           - PSAT Test Prep         2           - Reading         1           - SAT Test Prep         3           - Science         51           - Social Studies         3           - World Languages         2           - Write Tutor         15           - Winte Tutor Essay Drop Off Review         1           TOTAL HOURS         42.15           - Job Help         1.17           - Math         18.45           - PSAT Test Prep         0.37           - Reading         0.29           - SAT Test Prep         0.43           - World Languages         0.46           - Write Tutor         4.17           - Write Tutor         4.17           - Write Tutor         4.17           - Winte Tutor Essay Drop Off Review         0.33           AVERAGE SESSION LENGTH         20.30           - Winte Tutor Essay Drop Off Review         0.33           AVERAGE SESSION LENGTH         20.30           - PSAT Test Prep         11.14           - Reading         17.47                                                                                                                                                                                                                                                                                                                                                                                                                                                                                                                                                                                                                                                                                                                                                                                                                                                                                                                                                                                                                                                                                                                                                                                                                                                                                                                                                                                                                                                                                                                                                                                                                                                                                                                                                                                                                                                                                                                                                                                                                                                                                                                                                                                                      | Live one-to-one Sessions           TOTAL SESSIONS         12           - Job Help         4           - Math         4           - PSAT Test Prep         8           - Reading         5           - Science         5           - Social Studies         9           - World Languages         1           - WriteTutor         1           - WriteTutor Essay Drop Off Review         42.1           TOTAL HOURS         42.3           - Job Help         1.1           - Math         18.4           - PSAT Test Prep         0.3           - Reading         0.2           - Science         15.5           - Scial Studies         0.6           - Scial Studies         0.6           - Scial Studies         0.6           - Scial Studies         0.6           - World Languages         0.4           - WinteTutor         4.1           - WinteTutor         4.1           - WinteTutor Essay Drop Off Review         0.3           AVERAGE SESSION LENGTH         20.3           - PSAT Test Prep         11.1           - Math         26.3           - PSAT Test Prep                                                                                                                                                                                                                                                                                                                                                                                                                                                                                                                                                                                                                                                                                                                                                                                                                                                                                                                                                                                                                                          | - Mobile Live one-to-one Sessions     | 10    |     |
| TOTAL SESSIONS         124           - Job Help         4           - Math         42           - PSAT Test Prep         2           - Reading         1           - SAT Test Prep         3           - Science         51           - Social Studies         3           - World Languages         2           - Write Tutor         15           - Write Tutor Essay Drop Off Review         1           TOTAL HOURS         42.15           - Job Help         1.17           - Math         18.45           - PSAT Test Prep         0.3           - Science         15.97           - Science         15.97           - Social Studies         0.51           - Write Tutor         4.17           - Write Tutor         4.17           - Write Tutor         4.17           - Write Tutor Essay Drop Off Review         0.33           AVERAGE SESSION LENGTH         2.03           - Math         26.36           - PSAT Test Prep         11.14           - Reading         17.70           - Reading         17.47           - Reading         17.47           - Science                                                                                                                                                                                                                                                                                                                                                                                                                                                                                                                                                                                                                                                                                                                                                                                                                                                                                                                                                                                                                                                                                                                                                                                                                                                                                                                                                                                                                                                                                                                                                                                                                                                                                                                                                                                                                                                                                                                                                                                                                                                                                                                                                                                                                                   | TOTAL SESSIONS         12           - Job Help         4           - Math         4           - PSAT Test Prep         4           - Reading         5           - Science         5           - Social Studies         4           - Write Tutor         1           - Write Tutor Essay Drop Off Review         42.1           TOTAL HOURS         42.1           - Job Help         1.1           - Math         18.4           - PSAT Test Prep         0.3           - Reading         0.2           - Science         15.6           - Social Studies         0.5           - Write Tutor         4.1           - Write Tutor Essay Drop Off Review         0.3           AVERAGE SESSION LENGTH         20.3           - PSAT Test Prep         11.1           - Reading         17.4           - PSAT Test Prep         11.1           - Reading         17.4           - Science         18.5                                                                                                                                                                                                                                                                                                                                                                                                                                                                                                                                                                                                                                                                                                                                                                                                                                                                                                                                                                                                                                                                         | - Mobile SkillsCenter™ Sessions       | 0     |     |
| TOTAL SESSIONS         124           - Job Help         4           - Math         42           - PSAT Test Prep         2           - Reading         1           - SAT Test Prep         3           - Science         51           - Social Studies         3           - World Languages         2           - Write Tutor         15           - Write Tutor Essay Drop Off Review         1           TOTAL HOURS         42.15           - Job Help         1.17           - Math         18.45           - PSAT Test Prep         0.3           - Science         15.97           - Science         15.97           - Social Studies         0.51           - Write Tutor         4.17           - Write Tutor         4.17           - Write Tutor         4.17           - Write Tutor Essay Drop Off Review         0.33           AVERAGE SESSION LENGTH         2.03           - Math         26.36           - PSAT Test Prep         11.14           - Reading         17.70           - Reading         17.47           - Reading         17.47           - Science                                                                                                                                                                                                                                                                                                                                                                                                                                                                                                                                                                                                                                                                                                                                                                                                                                                                                                                                                                                                                                                                                                                                                                                                                                                                                                                                                                                                                                                                                                                                                                                                                                                                                                                                                                                                                                                                                                                                                                                                                                                                                                                                                                                                                                   | TOTAL SESSIONS         12           - Job Help         4           - Math         4           - PSAT Test Prep         4           - Reading         5           - Science         5           - Social Studies         4           - Write Tutor         1           - Write Tutor Essay Drop Off Review         42.1           TOTAL HOURS         42.1           - Job Help         1.1           - Math         18.4           - PSAT Test Prep         0.3           - Reading         0.2           - Science         15.6           - Social Studies         0.5           - Write Tutor         4.1           - Write Tutor Essay Drop Off Review         0.3           AVERAGE SESSION LENGTH         20.3           - PSAT Test Prep         11.1           - Reading         17.4           - PSAT Test Prep         11.1           - Reading         17.4           - Science         18.5                                                                                                                                                                                                                                                                                                                                                                                                                                                                                                                                                                                                                                                                                                                                                                                                                                                                                                                                                                                                                                                                         |                                       |       |     |
| - Job Help         42           - Math         42           - PSAT Test Prep         2           - Reading         1           - SAT Test Prep         3           - Science         51           - Social Studies         3           - World Languages         2           - Write Tutor         15           - Write Tutor Essay Drop Off Review         1           TOTAL HOURS         42.15           - Job Help         1.17           - Math         18.45           - PSAT Test Prep         0.3           - Reading         0.29           - SAT Test Prep         0.43           - Science         15.97           - Social Studies         0.51           - Write Tutor         4.17           - Write Tutor         4.17           - Write Tutor         4.17           - Write Tutor Essay Drop Off Review         0.33           AVERAGE SESSION LENGTH         2.03           - PSAT Test Prep         11.14           - Reading         17.76           - Reading         17.47           - Reading         17.47           - Science         18.59                                                                                                                                                                                                                                                                                                                                                                                                                                                                                                                                                                                                                                                                                                                                                                                                                                                                                                                                                                                                                                                                                                                                                                                                                                                                                                                                                                                                                                                                                                                                                                                                                                                                                                                                                                                                                                                                                                                                                                                                                                                                                                                                                                                                                                                  | - Job Help - Math                                                                                                                                                                                                                                                                                                                                                                                                                                                                                                                                                                                                                                                                                                                                                                                                                                                                                                                                                                                                                                                                                                                                                                                                                                                                                                                                                                                                                                                                                                                                                                                                                                                                                                                                                                                                                                                                                                                                                                                                                                                                                                              | Live one-to-one Sessions              |       |     |
| - Math       42         - PSAT Test Prep       2         - Reading       1         - SAT Test Prep       3         - Science       51         - Social Studies       3         - World Languages       2         - WriteTutor       15         - WriteTutor Essay Drop Off Review       1         TOTAL HOURS       42.15         - Job Help       1.17         - Math       18.45         - PSAT Test Prep       0.3         - Reading       0.2         - Science       15.97         - Science       15.97         - WriteTutor       4.17         - WriteTutor       4.17         - WriteTutor Essay Drop Off Review       0.3         AVERAGE SESSION LENGTH       2.0         - Math       26.36         - PSAT Test Prep       11.14         - Reading       17.74         - Reading       17.47         - Science       18.79                                                                                                                                                                                                                                                                                                                                                                                                                                                                                                                                                                                                                                                                                                                                                                                                                                                                                                                                                                                                                                                                                                                                                                                                                                                                                                                                                                                                                                                                                                                                                                                                                                                                                                                                                                                                                                                                                                                                                                                                                                                                                                                                                                                                                                                                                                                                                                                                                                                                                 | - Math       4         - PSAT Test Prep       5         - Reading       5         - SAT Test Prep       5         - Science       5         - Social Studies       1         - World Languages       1         - WriteTutor       1         - WriteTutor Essay Drop Off Review       2.1         TOTAL HOURS       42.1         - Job Help       1.1         - Math       18.4         - PSAT Test Prep       0.3         - Reading       0.2         - Science       15.5         - Social Studies       0.6         - World Languages       0.4         - World Languages       0.4         - WriteTutor       4.1         - WriteTutor Essay Drop Off Review       0.3         AVERAGE SESSION LENGTH       20.3         - Math       26.3         - PSAT Test Prep       11.1         - Reading       17.4         - Reading       17.4         - Science       18.5                                                                                                                                                                                                                                                                                                                                                                                                                                                                                                                                                                                                                                                                                                                                                                                                                                                                                                                                                                                                                                                                                                                                                                                                                                                       | TOTAL SESSIONS                        | 124   |     |
| - PSAT Test Prep         1           - SAT Test Prep         3           - Science         51           - Social Studies         3           - World Languages         2           - WriteTutor         15           - WriteTutor Essay Drop Off Review         1           TOTAL HOURS         42.15           - Job Help         1.17           - Math         18.45           - PSAT Test Prep         0.3           - Reading         0.29           - SAT Test Prep         0.43           - Science         15.97           - Social Studies         0.51           - World Languages         0.46           - WriteTutor         4.17           - WriteTutor Essay Drop Off Review         0.3           AVERAGE SESSION LENGTH         2.03           - Math         26.36           - PSAT Test Prep         11.14           - Reading         17.74           - Reading         17.74           - Reading         17.74           - Science         18.79                                                                                                                                                                                                                                                                                                                                                                                                                                                                                                                                                                                                                                                                                                                                                                                                                                                                                                                                                                                                                                                                                                                                                                                                                                                                                                                                                                                                                                                                                                                                                                                                                                                                                                                                                                                                                                                                                                                                                                                                                                                                                                                                                                                                                                                                                                                                                   | - PSAT Test Prep - Reading - SAT Test Prep - Science - Social Studies - World Languages - WriteTutor - WriteTutor Sasy Drop Off Review  TOTAL HOURS - Job Help - Math - PSAT Test Prep - Reading - Sacience - Social Studies - World Languages - WriteTutor - Steince - Social Studies - World Languages - W | - Job Help                            | 4     |     |
| - Reading         1           - SAT Test Prep         3           - Science         51           - Social Studies         3           - World Languages         2           - WriteTutor         15           - WriteTutor Essay Drop Off Review         1           TCTAL HOURS         42.15           - Job Help         1.17           - Math         18.45           - PSAT Test Prep         0.37           - Reading         0.29           - SAT Test Prep         0.43           - Science         15.97           - Social Studies         0.51           - WriteTutor         4.17           - WriteTutor         4.17           - WriteTutor Essay Drop Off Review         0.33           AVERAGE SESSION LENGTH         20.39           - Math         26.36           - PSAT Test Prep         11.14           - Reading         17.47           - SAT Test Prep         8.59           - Science         18.79                                                                                                                                                                                                                                                                                                                                                                                                                                                                                                                                                                                                                                                                                                                                                                                                                                                                                                                                                                                                                                                                                                                                                                                                                                                                                                                                                                                                                                                                                                                                                                                                                                                                                                                                                                                                                                                                                                                                                                                                                                                                                                                                                                                                                                                                                                                                                                                         | - Reading         - SAT Test Prep         - Science       5         - Social Studies         - World Languages         - WriteTutor       1         - WriteTutor Essay Drop Off Review         TOTAL HOURS       42.1         - Job Help       1.1         - Math       18.4         - PSAT Test Prep       0.3         - Reading       0.2         - Science       15.5         - Science       15.5         - Social Studies       0.5         - World Languages       0.4         - WriteTutor       4.1         - WriteTutor Essay Drop Off Review       0.3         AVERAGE SESSION LENGTH       20.3         - Math       26.3         - PSAT Test Prep       11.7         - Reading       17.4         - PSAT Test Prep       11.7         - Reading       17.4         - SAT Test Prep       8.5         - SCience       18.7                                                                                                                                                                                                                                                                                                                                                                                                                                                                                                                                                                                                                                                                                                                                                                                                                                                                                                                                                                                                                                                                                                                                                                                                                                                                                          | - Math                                | 42    |     |
| - SAT Test Prep       51         - Science       51         - Social Studies       3         - World Languages       2         - Write Tutor       15         - Write Tutor Essay Drop Off Review       1         TCTAL HOURS       42.15         - Job Help       1.17         - Math       18.45         - PSAT Test Prep       0.37         - Reading       0.29         - SAT Test Prep       0.43         - Science       15.97         - Social Studies       0.51         - World Languages       0.46         - WriteTutor       4.17         - WriteTutor Essay Drop Off Review       0.33         AVERAGE SESSION LENGTH       20.39         - Math       26.36         - PSAT Test Prep       11.14         - Reading       17.47         - SAT Test Prep       8.59         - Science       18.79                                                                                                                                                                                                                                                                                                                                                                                                                                                                                                                                                                                                                                                                                                                                                                                                                                                                                                                                                                                                                                                                                                                                                                                                                                                                                                                                                                                                                                                                                                                                                                                                                                                                                                                                                                                                                                                                                                                                                                                                                                                                                                                                                                                                                                                                                                                                                                                                                                                                                                         | - SAT Test Prep - Science                                                                                                                                                                                                                                                                                                                                                                                                                                                                                                                                                                                                                                                                                                                                                                                                                                                                                                                                                                                                                                                                                                                                                                                                                                                                                                                                                                                                                                                                                                                                                                                                                                                                                                                                                                                                                                                                                                                                                                                                                                                                                                      | - PSAT Test Prep                      | 2     |     |
| - Science         51           - Social Studies         3           - World Languages         2           - Write Tutor         15           - Write Tutor Essay Drop Off Review         1           TOTAL HOURS         42.15           - Job Help         1.17           - Math         18.45           - PSAT Test Prep         0.37           - Reading         0.29           - SAT Test Prep         0.43           - Science         15.97           - Social Studies         0.51           - World Languages         0.46           - WriteTutor         4.17           - WriteTutor Essay Drop Off Review         0.33           AVERAGE SESSION LENGTH         20.39           - PSAT Test Prep         11.14           - Reading         17.50           - Math         26.36           - PSAT Test Prep         11.14           - Reading         17.47           - SAT Test Prep         8.59           - Science         18.79                                                                                                                                                                                                                                                                                                                                                                                                                                                                                                                                                                                                                                                                                                                                                                                                                                                                                                                                                                                                                                                                                                                                                                                                                                                                                                                                                                                                                                                                                                                                                                                                                                                                                                                                                                                                                                                                                                                                                                                                                                                                                                                                                                                                                                                                                                                                                                         | - Science - Social Studies - World Languages - Write Tutor - Write Tutor Essay Drop Off Review  TOTAL HOURS - Job Help - Math - PSAT Test Prep - Reading - SAT Test Prep - Social Studies - World Languages - World Languages - World Languages - World Languages - Write Tutor - Write Tu | - Reading                             | 1     |     |
| - Social Studies         3           - World Languages         2           - Write Tutor         15           - Write Tutor Essay Drop Off Review         1           TOTAL HOURS         42.15           - Job Help         1.17           - Math         18.45           - PSAT Test Prep         0.37           - Reading         0.29           - SAT Test Prep         0.43           - Science         15.97           - Social Studies         0.51           - World Languages         0.46           - WriteTutor         4.17           - WriteTutor Essay Drop Off Review         0.33           AVERAGE SESSION LENGTH         20.39           - Job Help         17.50           - Math         26.36           - PSAT Test Prep         11.14           - Reading         17.47           - SAT Test Prep         8.59           - Science         18.79                                                                                                                                                                                                                                                                                                                                                                                                                                                                                                                                                                                                                                                                                                                                                                                                                                                                                                                                                                                                                                                                                                                                                                                                                                                                                                                                                                                                                                                                                                                                                                                                                                                                                                                                                                                                                                                                                                                                                                                                                                                                                                                                                                                                                                                                                                                                                                                                                                                | - Social Studies - World Languages - Write Tutor                                                                                                                                                                                                                                                                                                                                                                                                                                                                                                                                                                                                                                                                                                                                                                                                                                                                                                                                                                                                                                                                                                                                                                                                                                                                                                                                                                                                                                                                                                                                                                                                                                                                                                                                                                                                                                                                                                                                                                                                                                                                               | - SAT Test Prep                       | 3     |     |
| - World Languages       2         - WriteTutor       15         - WriteTutor Essay Drop Off Review       1         TOTAL HOURS       42.15         - Job Help       1.17         - Math       18.45         - PSAT Test Prep       0.37         - Reading       0.29         - SAT Test Prep       0.43         - Science       15.97         - Social Studies       0.51         - World Languages       0.46         - WriteTutor       4.17         - WriteTutor Essay Drop Off Review       0.33         AVERAGE SESSION LENGTH       20.39         - Job Help       17.50         - Math       26.36         - PSAT Test Prep       11.14         - Reading       17.47         - SAT Test Prep       8.59         - SAT Test Prep       8.59         - SAT Test Prep       8.59         - Science       18.79                                                                                                                                                                                                                                                                                                                                                                                                                                                                                                                                                                                                                                                                                                                                                                                                                                                                                                                                                                                                                                                                                                                                                                                                                                                                                                                                                                                                                                                                                                                                                                                                                                                                                                                                                                                                                                                                                                                                                                                                                                                                                                                                                                                                                                                                                                                                                                                                                                                                                                   | - World Languages - Write Tutor                                                                                                                                                                                                                                                                                                                                                                                                                                                                                                                                                                                                                                                                                                                                                                                                                                                                                                                                                                                                                                                                                                                                                                                                                                                                                                                                                                                                                                                                                                                                                                                                                                                                                                                                                                                                                                                                                                                                                                                                                                                                                                | - Science                             | 51    |     |
| - WriteTutor       15         - WriteTutor Essay Drop Off Review       1         TOTAL HOURS       42.15         - Job Help       1.17         - Math       18.45         - PSAT Test Prep       0.37         - Reading       0.29         - SAT Test Prep       0.43         - Science       15.97         - Social Studies       0.51         - World Languages       0.46         - WriteTutor       4.17         - WriteTutor Essay Drop Off Review       0.33         AVERAGE SESSION LENGTH       20.36         - Math       26.36         - PSAT Test Prep       11.14         - Reading       17.47         - SAT Test Prep       5.56         - SAT Test Prep       8.59         - SCience       18.79                                                                                                                                                                                                                                                                                                                                                                                                                                                                                                                                                                                                                                                                                                                                                                                                                                                                                                                                                                                                                                                                                                                                                                                                                                                                                                                                                                                                                                                                                                                                                                                                                                                                                                                                                                                                                                                                                                                                                                                                                                                                                                                                                                                                                                                                                                                                                                                                                                                                                                                                                                                                       | - WriteTutor       1         - WriteTutor Essay Drop Off Review         TOTAL HOURS       42.1         - Job Help       1.1         - Math       18.4         - PSAT Test Prep       0.3         - Reading       0.2         - SAT Test Prep       0.4         - Science       15.5         - Social Studies       0.5         - World Languages       0.4         - WriteTutor       4.1         - WriteTutor Essay Drop Off Review       0.3         AVERAGE SESSION LENGTH       20.3         - PSAT Test Prep       11.1         - Reading       17.4         - Reading       17.4         - SAT Test Prep       11.1         - SAT Test Prep       11.1         - SAT Test Prep       11.1         - Secience       18.5                                                                                                                                                                                                                                                                                                                                                                                                                                                                                                                                                                                                                                                                                                                                                                                                                                                                                                                                                                                                                                                                                                                                                                                                  | - Social Studies                      | 3     |     |
| - WriteTutor Essay Drop Off Review         1           TOTAL HOURS         42.15           - Job Help         1.17           - Math         18.45           - PSAT Test Prep         0.37           - Reading         0.29           - SAT Test Prep         0.43           - Science         15.97           - Social Studies         0.51           - World Languages         0.46           - WriteTutor         4.17           - WriteTutor Essay Drop Off Review         0.33           AVERAGE SESSION LENGTH         20.36           - Math         26.36           - PSAT Test Prep         11.14           - Reading         17.47           - SAT Test Prep         8.59           - SAT Test Prep         8.59           - SCience         18.79                                                                                                                                                                                                                                                                                                                                                                                                                                                                                                                                                                                                                                                                                                                                                                                                                                                                                                                                                                                                                                                                                                                                                                                                                                                                                                                                                                                                                                                                                                                                                                                                                                                                                                                                                                                                                                                                                                                                                                                                                                                                                                                                                                                                                                                                                                                                                                                                                                                                                                                                                           | WriteTutor Essay Drop Off Review           TOTAL HOURS         42.1           - Job Help         1.1           - Math         18.4           - PSAT Test Prep         0.3           - Reading         0.2           - SAT Test Prep         0.4           - Science         15.9           - Social Studies         0.5           - World Languages         0.4           - WriteTutor         4.1           - WriteTutor Essay Drop Off Review         0.3           AVERAGE SESSION LENGTH         20.3           - Job Help         17.5           - Math         26.3           - PSAT Test Prep         11.1           - Reading         17.4           - SAT Test Prep         8.5           - SAT Test Prep         8.5           - SCience         18.5                                                                                                                                                                                                                                                                                                                                                                                                                                                                                                                                                                                                                                                                                                                                                                                                                                                                                                                                                                                                                                                                                                                                                                                                                                                                                                                                                                | - World Languages                     | 2     |     |
| TOTAL HOURS         42.15           - Job Help         1.17           - Math         18.45           - PSAT Test Prep         0.37           - Reading         0.29           - SAT Test Prep         0.43           - Science         15.97           - Social Studies         0.51           - World Languages         0.46           - Write Tutor         4.17           - Write Tutor Essay Drop Off Review         0.33           AVERAGE SESSION LENGTH         20.39           - Math         26.36           - PSAT Test Prep         11.14           - Reading         17.47           - SAT Test Prep         8.59           - SAT Test Prep         8.59           - Science         18.79                                                                                                                                                                                                                                                                                                                                                                                                                                                                                                                                                                                                                                                                                                                                                                                                                                                                                                                                                                                                                                                                                                                                                                                                                                                                                                                                                                                                                                                                                                                                                                                                                                                                                                                                                                                                                                                                                                                                                                                                                                                                                                                                                                                                                                                                                                                                                                                                                                                                                                                                                                                                                | TOTAL HOURS       42.1         - Job Help       1.1         - Math       18.4         - PSAT Test Prep       0.3         - Reading       0.2         - SAT Test Prep       0.4         - Science       15.9         - Social Studies       0.5         - World Languages       0.4         - WriteTutor       4.1         - WriteTutor Essay Drop Off Review       0.3         AVERAGE SESSION LENGTH       20.3         - PSAT Test Prep       11.1         - Reading       17.4         - SAT Test Prep       8.5         - SAT Test Prep       8.5         - SCience       18.7                                                                                                                                                                                                                                                                                                                                                                                                                                                                                                                                                                                                                                                                                                                                                                                                                                                                                                                                                                                                                                                                                                                                                                                                                                                                                                                                                                                                                                                                                                                                             | - WriteTutor                          | 15    |     |
| - Job Help 1.17 - Math 18.45 - PSAT Test Prep 0.37 - Reading 0.29 - SAT Test Prep 0.43 - Science 15.97 - Social Studies 0.51 - World Languages 0.46 - Write Tutor 4.17 - Write Tutor Essay Drop Off Review 0.33  AVERAGE SESSION LENGTH 20.39 - Job Help 17.50 - Math 26.36 - PSAT Test Prep 11.14 - Reading 17.47 - SAT Test Prep 11.14 - Reading 17.47 - SAT Test Prep 8.59 - Science 18.79                                                                                                                                                                                                                                                                                                                                                                                                                                                                                                                                                                                                                                                                                                                                                                                                                                                                                                                                                                                                                                                                                                                                                                                                                                                                                                                                                                                                                                                                                                                                                                                                                                                                                                                                                                                                                                                                                                                                                                                                                                                                                                                                                                                                                                                                                                                                                                                                                                                                                                                                                                                                                                                                                                                                                                                                                                                                                                                         | - Job Help 1.1 - Math 18.4 - PSAT Test Prep 0.3 - Reading 0.2 - SAT Test Prep 0.4 - Science 15.9 - Social Studies 0.5 - World Languages 0.4 - WriteTutor - WriteTutor Essay Drop Off Review 0.3  AVERAGE SESSION LENGTH 20.3 - Math 26.3 - PSAT Test Prep 11.1 - Reading 17.4 - Reading 17.4 - SAT Test Prep 1.1 - Reading 17.4 - SAT Test Prep 1.1 - SAT  | - WriteTutor Essay Drop Off Review    | 1     |     |
| - Math                                                                                                                                                                                                                                                                                                                                                                                                                                                                                                                                                                                                                                                                                                                                                                                                                                                                                                                                                                                                                                                                                                                                                                                                                                                                                                                                                                                                                                                                                                                                                                                                                                                                                                                                                                                                                                                                                                                                                                                                                                                                                                                                                                                                                                                                                                                                                                                                                                                                                                                                                                                                                                                                                                                                                                                                                                                                                                                                                                                                                                                                                                                                                                                                                                                                                                                | - Math                                                                                                                                                                                                                                                                                                                                                                                                                                                                                                                                                                                                                                                                                                                                                                                                                                                                                                                                                                                                                                                                                                                                                                                                                                                                                                                                                                                                                                                                                                                                                                                                                                                                                                                                                                                                                                                                                                                                                                                                                                                                                                                         | TOTAL HOURS                           | 42.15 |     |
| - PSAT Test Prep       0.37         - Reading       0.29         - SAT Test Prep       0.43         - Science       15.97         - Social Studies       0.51         - World Languages       0.46         - WriteTutor       4.17         - WriteTutor Essay Drop Off Review       0.33         AVERAGE SESSION LENGTH       20.39         - Job Help       17.50         - Math       26.36         - PSAT Test Prep       11.14         - Reading       17.47         - SAT Test Prep       8.59         - Science       18.79                                                                                                                                                                                                                                                                                                                                                                                                                                                                                                                                                                                                                                                                                                                                                                                                                                                                                                                                                                                                                                                                                                                                                                                                                                                                                                                                                                                                                                                                                                                                                                                                                                                                                                                                                                                                                                                                                                                                                                                                                                                                                                                                                                                                                                                                                                                                                                                                                                                                                                                                                                                                                                                                                                                                                                                     | - PSAT Test Prep       0.3         - Reading       0.2         - SAT Test Prep       0.4         - Science       15.9         - Social Studies       0.5         - World Languages       0.4         - WriteTutor       4.1         - WriteTutor Essay Drop Off Review       0.3         AVERAGE SESSION LENGTH       20.3         - Job Help       17.5         - Math       26.3         - PSAT Test Prep       11.1         - Reading       17.4         - SAT Test Prep       8.5         - Science       18.7                                                                                                                                                                                                                                                                                                                                                                                                                                                                                                                                                                                                                                                                                                                                                                                                                                                                                                                                                                                                                                                                                                                                                                                                                                                                                                                                                                                                                                                                                                                                                                                                             | - Job Help                            | 1.17  |     |
| - Reading       0.29         - SAT Test Prep       0.43         - Science       15.97         - Social Studies       0.51         - World Languages       0.46         - WriteTutor       4.17         - WriteTutor Essay Drop Off Review       0.33         AVERAGE SESSION LENGTH       20.39         - Job Help       17.50         - Math       26.36         - PSAT Test Prep       11.14         - Reading       17.47         - SAT Test Prep       8.59         - Science       18.79                                                                                                                                                                                                                                                                                                                                                                                                                                                                                                                                                                                                                                                                                                                                                                                                                                                                                                                                                                                                                                                                                                                                                                                                                                                                                                                                                                                                                                                                                                                                                                                                                                                                                                                                                                                                                                                                                                                                                                                                                                                                                                                                                                                                                                                                                                                                                                                                                                                                                                                                                                                                                                                                                                                                                                                                                         | - Reading       0.2         - SAT Test Prep       0.4         - Science       15.9         - Social Studies       0.5         - World Languages       0.4         - WriteTutor       4.1         - WriteTutor Essay Drop Off Review       0.3         AVERAGE SESSION LENGTH       20.3         - Job Help       17.5         - Math       26.3         - PSAT Test Prep       11.1         - Reading       17.4         - SAT Test Prep       8.5         - Science       18.7                                                                                                                                                                                                                                                                                                                                                                                                                                                                                                                                                                                                                                                                                                                                                                                                                                                                                                                                                                                                                                                                                                                                                                                                                                                                                                                                                                                                                                                                                                                                                                                                                                                | - Math                                | 18.45 |     |
| - SAT Test Prep       0.43         - Science       15.97         - Social Studies       0.51         - World Languages       0.46         - WriteTutor       4.17         - WriteTutor Essay Drop Off Review       0.33         AVERAGE SESSION LENGTH       20.39         - Job Help       17.50         - Math       26.36         - PSAT Test Prep       11.14         - Reading       17.47         - SAT Test Prep       8.59         - Science       18.79                                                                                                                                                                                                                                                                                                                                                                                                                                                                                                                                                                                                                                                                                                                                                                                                                                                                                                                                                                                                                                                                                                                                                                                                                                                                                                                                                                                                                                                                                                                                                                                                                                                                                                                                                                                                                                                                                                                                                                                                                                                                                                                                                                                                                                                                                                                                                                                                                                                                                                                                                                                                                                                                                                                                                                                                                                                      | - SAT Test Prep                                                                                                                                                                                                                                                                                                                                                                                                                                                                                                                                                                                                                                                                                                                                                                                                                                                                                                                                                                                                                                                                                                                                                                                                                                                                                                                                                                                                                                                                                                                                                                                                                                                                                                                                                                                                                                                                                                                                                                                                                                                                                                                | - PSAT Test Prep                      | 0.37  |     |
| - Science 15.97 - Social Studies                                                                                                                                                                                                                                                                                                                                                                                                                                                                                                                                                                                                                                                                                                                                                                                                                                                                                                                                                                                                                                                                                                                                                                                                                                                                                                                                                                                                                                                                                                                                                                                                                                                                                                                                                                                                                                                                                                                                                                                                                                                                                                                                                                                                                                                                                                                                                                                                                                                                                                                                                                                                                                                                                                                                                                                                                                                                                                                                                                                                                                                                                                                                                                                                                                                                                      | - Science 15.59 - Social Studies 0.55 - World Languages 0.4 - WriteTutor 4.1 - WriteTutor Essay Drop Off Review 0.3  AVERAGE SESSION LENGTH 20.3 - Job Help 17.5 - Math 26.3 - PSAT Test Prep 11.1 - Reading 17.4 - SAT Test Prep 8.5 - Science 18.7                                                                                                                                                                                                                                                                                                                                                                                                                                                                                                                                                                                                                                                                                                                                                                                                                                                                                                                                                                                                                                                                                                                                                                                                                                                                                                                                                                                                                                                                                                                                                                                                                                                                                                                                                                                                                                                                           | - Reading                             | 0.29  |     |
| - Social Studies       0.51         - World Languages       0.46         - WriteTutor       4.17         - WriteTutor Essay Drop Off Review       0.33         AVERAGE SESSION LENGTH       20.39         - Job Help       17.50         - Math       26.36         - PSAT Test Prep       11.14         - Reading       17.47         - SAT Test Prep       8.59         - Science       18.79                                                                                                                                                                                                                                                                                                                                                                                                                                                                                                                                                                                                                                                                                                                                                                                                                                                                                                                                                                                                                                                                                                                                                                                                                                                                                                                                                                                                                                                                                                                                                                                                                                                                                                                                                                                                                                                                                                                                                                                                                                                                                                                                                                                                                                                                                                                                                                                                                                                                                                                                                                                                                                                                                                                                                                                                                                                                                                                       | - Social Studies       0.5         - World Languages       0.4         - WriteTutor       4.1         - WriteTutor Essay Drop Off Review       0.3         AVERAGE SESSION LENGTH       20.3         - Job Help       17.5         - Math       26.3         - PSAT Test Prep       11.1         - Reading       17.4         - SAT Test Prep       8.5         - Science       18.7                                                                                                                                                                                                                                                                                                                                                                                                                                                                                                                                                                                                                                                                                                                                                                                                                                                                                                                                                                                                                                                                                                                                                                                                                                                                                                                                                                                                                                                                                                                                                                                                                                                                                                                                           | - SAT Test Prep                       | 0.43  |     |
| - World Languages       0.46         - WriteTutor       4.17         - WriteTutor Essay Drop Off Review       0.33         AVERAGE SESSION LENGTH       20.39         - Job Help       17.50         - Math       26.36         - PSAT Test Prep       11.14         - Reading       17.47         - SAT Test Prep       8.59         - Science       18.79                                                                                                                                                                                                                                                                                                                                                                                                                                                                                                                                                                                                                                                                                                                                                                                                                                                                                                                                                                                                                                                                                                                                                                                                                                                                                                                                                                                                                                                                                                                                                                                                                                                                                                                                                                                                                                                                                                                                                                                                                                                                                                                                                                                                                                                                                                                                                                                                                                                                                                                                                                                                                                                                                                                                                                                                                                                                                                                                                           | - World Languages 0.4 - WriteTutor                                                                                                                                                                                                                                                                                                                                                                                                                                                                                                                                                                                                                                                                                                                                                                                                                                                                                                                                                                                                                                                                                                                                                                                                                                                                                                                                                                                                                                                                                                                                                                                                                                                                                                                                                                                                                                                                                                                                                                                                                                                                                             | - Science                             | 15.97 |     |
| - WriteTutor       4.17         - WriteTutor Essay Drop Off Review       0.33         AVERAGE SESSION LENGTH       20.39         - Job Help       17.50         - Math       26.36         - PSAT Test Prep       11.14         - Reading       17.47         - SAT Test Prep       8.59         - Science       18.79                                                                                                                                                                                                                                                                                                                                                                                                                                                                                                                                                                                                                                                                                                                                                                                                                                                                                                                                                                                                                                                                                                                                                                                                                                                                                                                                                                                                                                                                                                                                                                                                                                                                                                                                                                                                                                                                                                                                                                                                                                                                                                                                                                                                                                                                                                                                                                                                                                                                                                                                                                                                                                                                                                                                                                                                                                                                                                                                                                                                | - WriteTutor                                                                                                                                                                                                                                                                                                                                                                                                                                                                                                                                                                                                                                                                                                                                                                                                                                                                                                                                                                                                                                                                                                                                                                                                                                                                                                                                                                                                                                                                                                                                                                                                                                                                                                                                                                                                                                                                                                                                                                                                                                                                                                                   | - Social Studies                      | 0.51  |     |
| - WriteTutor Essay Drop Off Review 0.33  AVERAGE SESSION LENGTH 20.39  - Job Help 17.50  - Math 26.36  - PSAT Test Prep 11.14  - Reading 17.47  - SAT Test Prep 8.59  - Science 18.79                                                                                                                                                                                                                                                                                                                                                                                                                                                                                                                                                                                                                                                                                                                                                                                                                                                                                                                                                                                                                                                                                                                                                                                                                                                                                                                                                                                                                                                                                                                                                                                                                                                                                                                                                                                                                                                                                                                                                                                                                                                                                                                                                                                                                                                                                                                                                                                                                                                                                                                                                                                                                                                                                                                                                                                                                                                                                                                                                                                                                                                                                                                                 | - WriteTutor Essay Drop Off Review 0.3  AVERAGE SESSION LENGTH 20.3  - Job Help 17.5  - Math 26.3  - PSAT Test Prep 11.1  - Reading 17.4  - SAT Test Prep 8.5  - Science 18.7                                                                                                                                                                                                                                                                                                                                                                                                                                                                                                                                                                                                                                                                                                                                                                                                                                                                                                                                                                                                                                                                                                                                                                                                                                                                                                                                                                                                                                                                                                                                                                                                                                                                                                                                                                                                                                                                                                                                                  | - World Languages                     | 0.46  |     |
| AVERAGE SESSION LENGTH       20.39         - Job Help       17.50         - Math       26.36         - PSAT Test Prep       11.14         - Reading       17.47         - SAT Test Prep       8.59         - Science       18.79                                                                                                                                                                                                                                                                                                                                                                                                                                                                                                                                                                                                                                                                                                                                                                                                                                                                                                                                                                                                                                                                                                                                                                                                                                                                                                                                                                                                                                                                                                                                                                                                                                                                                                                                                                                                                                                                                                                                                                                                                                                                                                                                                                                                                                                                                                                                                                                                                                                                                                                                                                                                                                                                                                                                                                                                                                                                                                                                                                                                                                                                                      | AVERAGE SESSION LENGTH       20.3         - Job Help       17.5         - Math       26.3         - PSAT Test Prep       11.1         - Reading       17.4         - SAT Test Prep       8.5         - Science       18.7                                                                                                                                                                                                                                                                                                                                                                                                                                                                                                                                                                                                                                                                                                                                                                                                                                                                                                                                                                                                                                                                                                                                                                                                                                                                                                                                                                                                                                                                                                                                                                                                                                                                                                                                                                                                                                                                                                      | - WriteTutor                          | 4.17  |     |
| - Job Help 17.50 - Math 26.36 - PSAT Test Prep 11.14 - Reading 17.47 - SAT Test Prep 8.59 - Science 18.79                                                                                                                                                                                                                                                                                                                                                                                                                                                                                                                                                                                                                                                                                                                                                                                                                                                                                                                                                                                                                                                                                                                                                                                                                                                                                                                                                                                                                                                                                                                                                                                                                                                                                                                                                                                                                                                                                                                                                                                                                                                                                                                                                                                                                                                                                                                                                                                                                                                                                                                                                                                                                                                                                                                                                                                                                                                                                                                                                                                                                                                                                                                                                                                                             | - Job Help 17.5 - Math 26.3 - PSAT Test Prep 11.1 - Reading 17.4 - SAT Test Prep 8.5 - Science 18.7                                                                                                                                                                                                                                                                                                                                                                                                                                                                                                                                                                                                                                                                                                                                                                                                                                                                                                                                                                                                                                                                                                                                                                                                                                                                                                                                                                                                                                                                                                                                                                                                                                                                                                                                                                                                                                                                                                                                                                                                                            | - WriteTutor Essay Drop Off Review    | 0.33  |     |
| - Math       26.36         - PSAT Test Prep       11.14         - Reading       17.47         - SAT Test Prep       8.59         - Science       18.79                                                                                                                                                                                                                                                                                                                                                                                                                                                                                                                                                                                                                                                                                                                                                                                                                                                                                                                                                                                                                                                                                                                                                                                                                                                                                                                                                                                                                                                                                                                                                                                                                                                                                                                                                                                                                                                                                                                                                                                                                                                                                                                                                                                                                                                                                                                                                                                                                                                                                                                                                                                                                                                                                                                                                                                                                                                                                                                                                                                                                                                                                                                                                                | - Math 26.3  - PSAT Test Prep 11.1  - Reading 17.4  - SAT Test Prep 8.5  - Science 18.7                                                                                                                                                                                                                                                                                                                                                                                                                                                                                                                                                                                                                                                                                                                                                                                                                                                                                                                                                                                                                                                                                                                                                                                                                                                                                                                                                                                                                                                                                                                                                                                                                                                                                                                                                                                                                                                                                                                                                                                                                                        | AVERAGE SESSION LENGTH                | 20.39 |     |
| - PSAT Test Prep       11.14         - Reading       17.47         - SAT Test Prep       8.59         - Science       18.79                                                                                                                                                                                                                                                                                                                                                                                                                                                                                                                                                                                                                                                                                                                                                                                                                                                                                                                                                                                                                                                                                                                                                                                                                                                                                                                                                                                                                                                                                                                                                                                                                                                                                                                                                                                                                                                                                                                                                                                                                                                                                                                                                                                                                                                                                                                                                                                                                                                                                                                                                                                                                                                                                                                                                                                                                                                                                                                                                                                                                                                                                                                                                                                           | - PSAT Test Prep       11.1         - Reading       17.4         - SAT Test Prep       8.5         - Science       18.7                                                                                                                                                                                                                                                                                                                                                                                                                                                                                                                                                                                                                                                                                                                                                                                                                                                                                                                                                                                                                                                                                                                                                                                                                                                                                                                                                                                                                                                                                                                                                                                                                                                                                                                                                                                                                                                                                                                                                                                                        | - Job Help                            | 17.50 |     |
| - Reading       17.47         - SAT Test Prep       8.59         - Science       18.79                                                                                                                                                                                                                                                                                                                                                                                                                                                                                                                                                                                                                                                                                                                                                                                                                                                                                                                                                                                                                                                                                                                                                                                                                                                                                                                                                                                                                                                                                                                                                                                                                                                                                                                                                                                                                                                                                                                                                                                                                                                                                                                                                                                                                                                                                                                                                                                                                                                                                                                                                                                                                                                                                                                                                                                                                                                                                                                                                                                                                                                                                                                                                                                                                                | - Reading 17.4 - SAT Test Prep 8.5 - Science 18.7                                                                                                                                                                                                                                                                                                                                                                                                                                                                                                                                                                                                                                                                                                                                                                                                                                                                                                                                                                                                                                                                                                                                                                                                                                                                                                                                                                                                                                                                                                                                                                                                                                                                                                                                                                                                                                                                                                                                                                                                                                                                              | - Math                                | 26.36 |     |
| - SAT Test Prep       8.59         - Science       18.79                                                                                                                                                                                                                                                                                                                                                                                                                                                                                                                                                                                                                                                                                                                                                                                                                                                                                                                                                                                                                                                                                                                                                                                                                                                                                                                                                                                                                                                                                                                                                                                                                                                                                                                                                                                                                                                                                                                                                                                                                                                                                                                                                                                                                                                                                                                                                                                                                                                                                                                                                                                                                                                                                                                                                                                                                                                                                                                                                                                                                                                                                                                                                                                                                                                              | - SAT Test Prep 8.5<br>- Science 18.7                                                                                                                                                                                                                                                                                                                                                                                                                                                                                                                                                                                                                                                                                                                                                                                                                                                                                                                                                                                                                                                                                                                                                                                                                                                                                                                                                                                                                                                                                                                                                                                                                                                                                                                                                                                                                                                                                                                                                                                                                                                                                          | - PSAT Test Prep                      | 11.14 |     |
| - Science 18.79                                                                                                                                                                                                                                                                                                                                                                                                                                                                                                                                                                                                                                                                                                                                                                                                                                                                                                                                                                                                                                                                                                                                                                                                                                                                                                                                                                                                                                                                                                                                                                                                                                                                                                                                                                                                                                                                                                                                                                                                                                                                                                                                                                                                                                                                                                                                                                                                                                                                                                                                                                                                                                                                                                                                                                                                                                                                                                                                                                                                                                                                                                                                                                                                                                                                                                       | - Science 18.7                                                                                                                                                                                                                                                                                                                                                                                                                                                                                                                                                                                                                                                                                                                                                                                                                                                                                                                                                                                                                                                                                                                                                                                                                                                                                                                                                                                                                                                                                                                                                                                                                                                                                                                                                                                                                                                                                                                                                                                                                                                                                                                 | - Reading                             | 17.47 |     |
|                                                                                                                                                                                                                                                                                                                                                                                                                                                                                                                                                                                                                                                                                                                                                                                                                                                                                                                                                                                                                                                                                                                                                                                                                                                                                                                                                                                                                                                                                                                                                                                                                                                                                                                                                                                                                                                                                                                                                                                                                                                                                                                                                                                                                                                                                                                                                                                                                                                                                                                                                                                                                                                                                                                                                                                                                                                                                                                                                                                                                                                                                                                                                                                                                                                                                                                       |                                                                                                                                                                                                                                                                                                                                                                                                                                                                                                                                                                                                                                                                                                                                                                                                                                                                                                                                                                                                                                                                                                                                                                                                                                                                                                                                                                                                                                                                                                                                                                                                                                                                                                                                                                                                                                                                                                                                                                                                                                                                                                                                | - SAT Test Prep                       | 8.59  |     |
| - Social Studies 10.17                                                                                                                                                                                                                                                                                                                                                                                                                                                                                                                                                                                                                                                                                                                                                                                                                                                                                                                                                                                                                                                                                                                                                                                                                                                                                                                                                                                                                                                                                                                                                                                                                                                                                                                                                                                                                                                                                                                                                                                                                                                                                                                                                                                                                                                                                                                                                                                                                                                                                                                                                                                                                                                                                                                                                                                                                                                                                                                                                                                                                                                                                                                                                                                                                                                                                                | - Social Studies 10.1                                                                                                                                                                                                                                                                                                                                                                                                                                                                                                                                                                                                                                                                                                                                                                                                                                                                                                                                                                                                                                                                                                                                                                                                                                                                                                                                                                                                                                                                                                                                                                                                                                                                                                                                                                                                                                                                                                                                                                                                                                                                                                          | - Science                             | 18.79 |     |
|                                                                                                                                                                                                                                                                                                                                                                                                                                                                                                                                                                                                                                                                                                                                                                                                                                                                                                                                                                                                                                                                                                                                                                                                                                                                                                                                                                                                                                                                                                                                                                                                                                                                                                                                                                                                                                                                                                                                                                                                                                                                                                                                                                                                                                                                                                                                                                                                                                                                                                                                                                                                                                                                                                                                                                                                                                                                                                                                                                                                                                                                                                                                                                                                                                                                                                                       | To T                                                                                                                                                                                                                                                                                                                                                                                                                                                                                                                                                                                                                                                                                                                                                                                                                                                                                                                                                                                                                                                                                                                                                                                                                                                                                                                                                                                                                                                                                                                                                                                                                                                                                                                                                                                                                                                                                                                                                                                                                                                                                                                           | - Social Studies                      | 10.17 |     |
| - World Languages 13.70                                                                                                                                                                                                                                                                                                                                                                                                                                                                                                                                                                                                                                                                                                                                                                                                                                                                                                                                                                                                                                                                                                                                                                                                                                                                                                                                                                                                                                                                                                                                                                                                                                                                                                                                                                                                                                                                                                                                                                                                                                                                                                                                                                                                                                                                                                                                                                                                                                                                                                                                                                                                                                                                                                                                                                                                                                                                                                                                                                                                                                                                                                                                                                                                                                                                                               | - World Languages 13.7                                                                                                                                                                                                                                                                                                                                                                                                                                                                                                                                                                                                                                                                                                                                                                                                                                                                                                                                                                                                                                                                                                                                                                                                                                                                                                                                                                                                                                                                                                                                                                                                                                                                                                                                                                                                                                                                                                                                                                                                                                                                                                         | - World Languages                     | 13.70 |     |