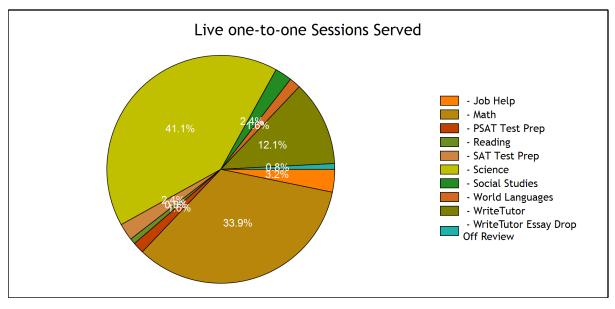

| TOTAL SERVED  - Live one-to-one Sessions  - SkillsCenter™ Sessions  TOTAL SERVED  - Mobile Usage  TOTAL SERVED  - Mobile Live one-to-one Sessions  10  - Mobile SkillsCenter™ Sessions  0                                                                                                                                                                                                                                                                                                                                                                                                                                                                                                                                                                                                                                                                                                                                                                                                                                                                                                                                                                                                                                                                                                                                                                                                                                                                                                                                                                                                                                                                                                                                                                                                                                                                                                                                                                                                                                                                                                                                                                                                                                                                                                                                                                                                                                                                                                                                                                                                                                                                                                                                                                                                                                                                                                                                                                                                                                                                                                                                                                                                                                                                                                                             | TOTAL SERVED  - Live one-to-one Sessions  **Mobile Usage  **TOTAL SERVED  - Mobile Live one-to-one Sessions  **Mobile Usage  **TOTAL SERVED  - Mobile Live one-to-one Sessions  - Mobile SkillsCenter ™ Sessions  **TOTAL SESSIONS  - Job Help  - Math  - PSAT Test Prep  - Science  - World Languages  - WriteTutor Essay Drop Off Review  **TOTAL Math  - PSAT Test Prep  - Reading  - SA Test Prep  - Science  - WriteTutor Essay Drop Off Review  **TOTAL SESSIONS  - WriteTutor Essay Drop Off Review  - WriteTutor Essay Drop Off Review  - WriteTutor  - WriteTutor Essay Drop Off Review  - World Languages  - WriteTutor  - Writ  | Usage                                 |       |     |
|-----------------------------------------------------------------------------------------------------------------------------------------------------------------------------------------------------------------------------------------------------------------------------------------------------------------------------------------------------------------------------------------------------------------------------------------------------------------------------------------------------------------------------------------------------------------------------------------------------------------------------------------------------------------------------------------------------------------------------------------------------------------------------------------------------------------------------------------------------------------------------------------------------------------------------------------------------------------------------------------------------------------------------------------------------------------------------------------------------------------------------------------------------------------------------------------------------------------------------------------------------------------------------------------------------------------------------------------------------------------------------------------------------------------------------------------------------------------------------------------------------------------------------------------------------------------------------------------------------------------------------------------------------------------------------------------------------------------------------------------------------------------------------------------------------------------------------------------------------------------------------------------------------------------------------------------------------------------------------------------------------------------------------------------------------------------------------------------------------------------------------------------------------------------------------------------------------------------------------------------------------------------------------------------------------------------------------------------------------------------------------------------------------------------------------------------------------------------------------------------------------------------------------------------------------------------------------------------------------------------------------------------------------------------------------------------------------------------------------------------------------------------------------------------------------------------------------------------------------------------------------------------------------------------------------------------------------------------------------------------------------------------------------------------------------------------------------------------------------------------------------------------------------------------------------------------------------------------------------------------------------------------------------------------------------------------------|--------------------------------------------------------------------------------------------------------------------------------------------------------------------------------------------------------------------------------------------------------------------------------------------------------------------------------------------------------------------------------------------------------------------------------------------------------------------------------------------------------------------------------------------------------------------------------------------------------------------------------------------------------------------------------------------------------------------------------------------------------------------------------------------------------------------------------------------------------------------------------------------------------------------------------------------------------------------------------------------------------------------------------------------------------------------------------------------------------------------------------------------------------------------------------------------------------------------------------------------------------------------------------------------------------------------------------------------------------------------------------------------------------------------------------------------------------------------------------------------------------------------------------------------------------------------------------------------------------------------------------------------------------------------------------------------------------------------------------------------------------------------------------------------------------------------------------------------------------------------------------------------------------------------------------------------------------------------------------------------------------------------------------------------------------------------------------------------------------------------------------|---------------------------------------|-------|-----|
| Live one-to-one Sessions         124           - SkillsCenter™ Sessions         7           Mobile Usage         10           - Mobile Live one-to-one Sessions         10           - Mobile SkillsCenter™ Sessions         10           - Mobile SkillsCenter™ Sessions         124           - Mobile SkillsCenter™ Sessions         124           - Mobile Skills Center™ Sessions         124           - Mobile Skills Center™ Sessions         124           - Live one-to-one Sessions         124           - Aboth Help         4           - Math         4           - Math         4           - Sessions         2           - FRAT Test Prep         3           - Science         51           - Social Studies         3           - Vivite Tutor         15           - Vivite Tutor Essay Drop Off Review         1           TOTAL HOURS         42-15           - Job Help         1.17           - Math         18-45           - PSAT Test Prep         0.3           - Science         15.97           - Social Studies         0.41           - Social Studies         0.41           - Social Studies         0.41 <th>- Live one-to-one Sessions - SkillsCenter™ Sessions  Mobile Usage TOTAL SERVED 1 - Mobile Live one-to-one Sessions - Mobile SkillsCenter™ Sessions  Live one-to-one Sessions  TOTAL SESSIONS 12 - Job Help - Math 4 - PSAT Test Prep - Science 5 - Social Studies - Write Tutor Essay Drop Off Review 11 - Math 184 - PSAT Test Prep 19 - Science 15 - Social Studies 11 - Write Tutor 15 - Social Studies 11 - Write Tutor 15 - Math 184 - PSAT Test Prep 10 - Sat Test Prep 11 - Math 184 - PSAT Test Prep 10 - Science 15 - Social Studies 11 - Write Tutor 15 - Science 15 - Science 15 - Science 15 - Science 15 - World Languages 15 - Write Tutor 15 - Write 15 - Write Tutor 15 - Write 15 - Write Tutor 15 - Write 15 -</th> <th><del>-</del></th> <th>131</th> | - Live one-to-one Sessions - SkillsCenter™ Sessions  Mobile Usage TOTAL SERVED 1 - Mobile Live one-to-one Sessions - Mobile SkillsCenter™ Sessions  Live one-to-one Sessions  TOTAL SESSIONS 12 - Job Help - Math 4 - PSAT Test Prep - Science 5 - Social Studies - Write Tutor Essay Drop Off Review 11 - Math 184 - PSAT Test Prep 19 - Science 15 - Social Studies 11 - Write Tutor 15 - Social Studies 11 - Write Tutor 15 - Math 184 - PSAT Test Prep 10 - Sat Test Prep 11 - Math 184 - PSAT Test Prep 10 - Science 15 - Social Studies 11 - Write Tutor 15 - Science 15 - Science 15 - Science 15 - Science 15 - World Languages 15 - Write Tutor 15 - Write 15 - Write Tutor 15 - Write 15 - Write Tutor 15 - Write 15 -   | <del>-</del>                          | 131   |     |
| Mobile Usage           TOTAL SERVED         10           - Mobile Live one-to-one Sessions         10           Live one-to-one Sessions         10           Live one-to-one Sessions         10           Live one-to-one Sessions         124           Live one-to-one Sessions         124 <th colspa<="" td=""><td>*************************************</td><td></td><td>124</td></th>                                                                                                                                                                                                                                                                                                                                                                                                                                                                                                                                                                                                                                                                                                                                                                                                                                                                                                                                                                                                                                                                                                                                                                                                                                                                                                                                                                                                                                                                                                                                                                                                                                                                                                                                                                                                                                                                                                                                                                                                                                                                                                                                                                                        | <td>*************************************</td> <td></td> <td>124</td>                                                                                                                                                                                                                                                                                                                                                                                                                                                                                                                                                                                                                                                                                                                                                                                                                                                                                                                                                                                                                                                                                                                                                                                                                                                                                                                                                                                                                                                                                                                                                                                                                                                                                                                                                                                                                                                                                                                                                                                                                                                          | ************************************* |       | 124 |
| Mobile Usage           TOTAL SERVED         10           - Mobile Live one-to-one Sessions         10           - Mobile SkillsCenter™ Sessions         0           Live one-to-one Sessions           TOTAL SESSIONS         124           - Job Help         4           - Math         42           - PSAT Test Prep         2           - Reading         1           - SAT Test Prep         3           - Science         51           - Social Studies         3           - World Languages         2           - Wrinte Tutor         15           - Wrinte Tutor Essay Drop Off Review         1           TOTAL HOURS         42.15           - Job Help         1.17           - Math         18.45           - PSAT Test Prep         0.37           - Reading         0.29           - SAT Test Prep         0.43           - World Languages         0.46           - Wire Tutor         4.17           - World Languages         0.46           - Wire Tutor         4.17           - Wire Tutor         4.17           - Wire Tutor         4.17 <td>Mobile Usage  TOTAL SERVED  - Mobile Live one-to-one Sessions  - Mobile SkillsCenter™ Sessions  Live one-to-one Sessions  TOTAL SESSIONS  - Job Help  - Math  - PSAT Test Prep  - Science  - Social Studies  - World Languages  - Write Tutor  - Write Tutor Session  TOTAL Hours  - Job Help  - Math  - PSAT Test Prep  - Science  - Social Studies  - Write Tutor  - Social Studies  - Social Studies  - Social Studies  - Social Studies  - World Languages  - Write Tutor  - Write Tutor  - Social Studies  - World Languages  - Write Tutor  - Write Tutor</td> <td></td> <td></td>                                                                                                                                                                                                                                                                                                                                                                                                                                                                                                                 | Mobile Usage  TOTAL SERVED  - Mobile Live one-to-one Sessions  - Mobile SkillsCenter™ Sessions  Live one-to-one Sessions  TOTAL SESSIONS  - Job Help  - Math  - PSAT Test Prep  - Science  - Social Studies  - World Languages  - Write Tutor  - Write Tutor Session  TOTAL Hours  - Job Help  - Math  - PSAT Test Prep  - Science  - Social Studies  - Write Tutor  - Social Studies  - Social Studies  - Social Studies  - Social Studies  - World Languages  - Write Tutor  - Write Tutor  - Social Studies  - World Languages  - Write Tutor                                                                                                                                                                                                                                                                                                                                                                                                                         |                                       |       |     |
| TOTAL SERVED         10           - Mobile Live one-to-one Sessions         10           - Mobile SkillsCenter™ Sessions         0           Live one-to-one Sessions           TOTAL SESSIONS           12         - Job Helip         4           - Math         42           - PSAT Test Prep         42           - Reading         1           - SAT Test Prep         3           - Science         51           - Social Studies         3           - World Languages         2           - Write Tutor         15           - Write Tutor Essay Drop Off Review         1           TOTAL HOURS         42.15           - Job Help         1.17           - Job Help         1.17           - PSAT Test Prep         0.37           - Reading         0.29           - SAT Test Prep         0.43           - Science         15.97           - Social Studies         0.61           - Write Tutor         4.17           - Write Tutor Essay Drop Off Review         0.33           AVERAGE SESSION LENGTH         0.33           AVERAGE SESSION LENGTH         0.34           - PSAT Test                                                                                                                                                                                                                                                                                                                                                                                                                                                                                                                                                                                                                                                                                                                                                                                                                                                                                                                                                                                                                                                                                                                                                                                                                                                                                                                                                                                                                                                                                                                                                                                                                                                                                                                                                                                                                                                                                                                                                                                                                                                                                                                                                                                                                | TOTAL SERVED  - Mobile Live one-to-one Sessions  - Mobile SkillsCenter™ Sessions  TOTAL SESSIONS  12  - Job Help  - Math  - PSAT Test Prep  - Reading  - SAIT Sest Prep  - Science  - Social Studies  - Write Tutor  - Write Tutor Essay Drop Off Review  TOTAL Help  - Reading  - SAT Test Prep  - Reading  - SAT Test Prep  - Write Tutor Essay Drop Off Review  TOTAL Hours  - PSAT Test Prep  - Reading  - SAT Test Prep  - Reading  - SAT Test Prep  - 1.1  - Write Tutor Essay Drop Off Review  TOTAL Hours  - Write Tutor Essay Drop Off Review  TOTAL Hours  - PSAT Test Prep  - Reading  - SAT Test Prep  - Science  - Social Studies  - Write Tutor Essay Drop Off Review  - Social Studies  - Social Studies  - Social Studies  - Social Studies  - Write Tutor  - Sat Test Prep  - Science  - Social Studies  - Write Tutor Essay Drop Off Review  - Write Tutor Essay Drop Off R  |                                       |       |     |
| TOTAL SERVED         10           - Mobile Live one-to-one Sessions         10           - Mobile SkillsCenter™ Sessions         0           Live one-to-one Sessions           TOTAL SESSIONS           12         - Job Helip         4           - Math         42           - PSAT Test Prep         42           - Reading         1           - SAT Test Prep         3           - Science         51           - Social Studies         3           - World Languages         2           - Write Tutor         15           - Write Tutor Essay Drop Off Review         1           TOTAL HOURS         42.15           - Job Help         1.17           - Job Help         1.17           - PSAT Test Prep         0.37           - Reading         0.29           - SAT Test Prep         0.43           - Science         15.97           - Social Studies         0.61           - Write Tutor         4.17           - Write Tutor Essay Drop Off Review         0.33           AVERAGE SESSION LENGTH         0.33           AVERAGE SESSION LENGTH         0.34           - PSAT Test                                                                                                                                                                                                                                                                                                                                                                                                                                                                                                                                                                                                                                                                                                                                                                                                                                                                                                                                                                                                                                                                                                                                                                                                                                                                                                                                                                                                                                                                                                                                                                                                                                                                                                                                                                                                                                                                                                                                                                                                                                                                                                                                                                                                                | TOTAL SERVED  - Mobile Live one-to-one Sessions  - Mobile SkillsCenter™ Sessions  TOTAL SESSIONS  12  - Job Help  - Math  - PSAT Test Prep  - Reading  - SAIT Sest Prep  - Science  - Social Studies  - Write Tutor  - Write Tutor Essay Drop Off Review  TOTAL Help  - Reading  - SAT Test Prep  - Reading  - SAT Test Prep  - Write Tutor Essay Drop Off Review  TOTAL Hours  - PSAT Test Prep  - Reading  - SAT Test Prep  - Reading  - SAT Test Prep  - 1.1  - Write Tutor Essay Drop Off Review  TOTAL Hours  - Write Tutor Essay Drop Off Review  TOTAL Hours  - PSAT Test Prep  - Reading  - SAT Test Prep  - Science  - Social Studies  - Write Tutor Essay Drop Off Review  - Social Studies  - Social Studies  - Social Studies  - Social Studies  - Write Tutor  - Sat Test Prep  - Science  - Social Studies  - Write Tutor Essay Drop Off Review  - Write Tutor Essay Drop Off R  | Mobile Usage                          |       |     |
| Live one-to-one Sessions           TOTAL SESSIONS         124           - Job Help         4           - Math         42           - PSAT Test Prep         2           - Reading         1           - SAT Test Prep         3           - Science         51           - Social Studies         3           - World Languages         2           - Write Tutor         15           - Wite Tutor Essay Drop Off Review         1           TOTAL HOURS         42.15           - Job Help         1.17           - Math         18.45           - PSAT Test Prep         0.37           - Reading         0.29           - Sacience         15.97           - Social Studies         0.51           - World Languages         0.43           - Science         15.97           - Social Studies         0.51           - WirteTutor         4.17           - WirteTutor Essay Drop Off Review         0.30           AVERAGE SESSION LENGTH         20.39           - PSAT Test Prep         11.14           - Reading         17.47           - Reading         17.47           - Scien                                                                                                                                                                                                                                                                                                                                                                                                                                                                                                                                                                                                                                                                                                                                                                                                                                                                                                                                                                                                                                                                                                                                                                                                                                                                                                                                                                                                                                                                                                                                                                                                                                                                                                                                                                                                                                                                                                                                                                                                                                                                                                                                                                                                                           | Live one-to-one Sessions  TOTAL SESSIONS 12  - Job Help - Math 4  - PSAT Test Prep - Reading - Social Studies - WriteTutor Essay Drop Off Review  TOTAL HOURS 42.3  - Job Help 1.1  - Math 18.4  - PSAT Test Prep 2.2  - Wite Studies 3.2  - Write Studies 3.3  - World Languages 3.3  - Write Studies 3.3  - World Languages 3.3  - Write Studies 3.3    |                                       | 10    |     |
| Live one-to-one Sessions           TOTAL SESSIONS         124           - Job Help         4           - Math         42           - PSAT Test Prep         2           - Reading         1           - SAT Test Prep         3           - Science         51           - Social Studies         3           - World Languages         2           - Write Tutor         15           - Winte Tutor Essay Drop Off Review         1           TOTAL HOURS         42.15           - Job Help         1.17           - Math         18.45           - PSAT Test Prep         0.37           - Reading         0.29           - SAT Test Prep         0.43           - World Languages         0.46           - Write Tutor         4.17           - Write Tutor         4.17           - Write Tutor         4.17           - Winte Tutor Essay Drop Off Review         0.33           AVERAGE SESSION LENGTH         20.30           - Winte Tutor Essay Drop Off Review         0.33           AVERAGE SESSION LENGTH         20.30           - PSAT Test Prep         11.14           - Reading         17.47                                                                                                                                                                                                                                                                                                                                                                                                                                                                                                                                                                                                                                                                                                                                                                                                                                                                                                                                                                                                                                                                                                                                                                                                                                                                                                                                                                                                                                                                                                                                                                                                                                                                                                                                                                                                                                                                                                                                                                                                                                                                                                                                                                                                      | Live one-to-one Sessions           TOTAL SESSIONS         12           - Job Help         4           - Math         4           - PSAT Test Prep         8           - Reading         5           - Science         5           - Social Studies         9           - World Languages         1           - WriteTutor         1           - WriteTutor Essay Drop Off Review         42.1           TOTAL HOURS         42.3           - Job Help         1.1           - Math         18.4           - PSAT Test Prep         0.3           - Reading         0.2           - Science         15.5           - Scial Studies         0.6           - Scial Studies         0.6           - Scial Studies         0.6           - Scial Studies         0.6           - World Languages         0.4           - WinteTutor         4.1           - WinteTutor         4.1           - WinteTutor Essay Drop Off Review         0.3           AVERAGE SESSION LENGTH         20.3           - PSAT Test Prep         11.1           - Math         26.3           - PSAT Test Prep                                                                                                                                                                                                                                                                                                                                                                                                                                                                                                                                                                                                                                                                                                                                                                                                                                                                                                                                                                                                                                          | - Mobile Live one-to-one Sessions     | 10    |     |
| TOTAL SESSIONS         124           - Job Help         4           - Math         42           - PSAT Test Prep         2           - Reading         1           - SAT Test Prep         3           - Science         51           - Social Studies         3           - World Languages         2           - Write Tutor         15           - Write Tutor Essay Drop Off Review         1           TOTAL HOURS         42.15           - Job Help         1.17           - Math         18.45           - PSAT Test Prep         0.3           - Science         15.97           - Science         15.97           - Social Studies         0.51           - Write Tutor         4.17           - Write Tutor         4.17           - Write Tutor         4.17           - Write Tutor Essay Drop Off Review         0.33           AVERAGE SESSION LENGTH         2.03           - Math         26.36           - PSAT Test Prep         11.14           - Reading         17.70           - Reading         17.47           - Reading         17.47           - Science                                                                                                                                                                                                                                                                                                                                                                                                                                                                                                                                                                                                                                                                                                                                                                                                                                                                                                                                                                                                                                                                                                                                                                                                                                                                                                                                                                                                                                                                                                                                                                                                                                                                                                                                                                                                                                                                                                                                                                                                                                                                                                                                                                                                                                   | TOTAL SESSIONS         12           - Job Help         4           - Math         4           - PSAT Test Prep         4           - Reading         5           - Science         5           - Social Studies         4           - Write Tutor         1           - Write Tutor Essay Drop Off Review         42.1           TOTAL HOURS         42.1           - Job Help         1.1           - Math         18.4           - PSAT Test Prep         0.3           - Reading         0.2           - Science         15.6           - Social Studies         0.5           - Write Tutor         4.1           - Write Tutor Essay Drop Off Review         0.3           AVERAGE SESSION LENGTH         20.3           - PSAT Test Prep         11.1           - Reading         17.4           - PSAT Test Prep         11.1           - Reading         17.4           - Science         18.5                                                                                                                                                                                                                                                                                                                                                                                                                                                                                                                                                                                                                                                                                                                                                                                                                                                                                                                                                                                                                                                                         | - Mobile SkillsCenter™ Sessions       | 0     |     |
| TOTAL SESSIONS         124           - Job Help         4           - Math         42           - PSAT Test Prep         2           - Reading         1           - SAT Test Prep         3           - Science         51           - Social Studies         3           - World Languages         2           - Write Tutor         15           - Write Tutor Essay Drop Off Review         1           TOTAL HOURS         42.15           - Job Help         1.17           - Math         18.45           - PSAT Test Prep         0.3           - Science         15.97           - Science         15.97           - Social Studies         0.51           - Write Tutor         4.17           - Write Tutor         4.17           - Write Tutor         4.17           - Write Tutor Essay Drop Off Review         0.33           AVERAGE SESSION LENGTH         2.03           - Math         26.36           - PSAT Test Prep         11.14           - Reading         17.70           - Reading         17.47           - Reading         17.47           - Science                                                                                                                                                                                                                                                                                                                                                                                                                                                                                                                                                                                                                                                                                                                                                                                                                                                                                                                                                                                                                                                                                                                                                                                                                                                                                                                                                                                                                                                                                                                                                                                                                                                                                                                                                                                                                                                                                                                                                                                                                                                                                                                                                                                                                                   | TOTAL SESSIONS         12           - Job Help         4           - Math         4           - PSAT Test Prep         4           - Reading         5           - Science         5           - Social Studies         4           - Write Tutor         1           - Write Tutor Essay Drop Off Review         42.1           TOTAL HOURS         42.1           - Job Help         1.1           - Math         18.4           - PSAT Test Prep         0.3           - Reading         0.2           - Science         15.6           - Social Studies         0.5           - Write Tutor         4.1           - Write Tutor Essay Drop Off Review         0.3           AVERAGE SESSION LENGTH         20.3           - PSAT Test Prep         11.1           - Reading         17.4           - PSAT Test Prep         11.1           - Reading         17.4           - Science         18.5                                                                                                                                                                                                                                                                                                                                                                                                                                                                                                                                                                                                                                                                                                                                                                                                                                                                                                                                                                                                                                                                         |                                       |       |     |
| - Job Help         42           - Math         42           - PSAT Test Prep         2           - Reading         1           - SAT Test Prep         3           - Science         51           - Social Studies         3           - World Languages         2           - Write Tutor         15           - Write Tutor Essay Drop Off Review         1           TOTAL HOURS         42.15           - Job Help         1.17           - Math         18.45           - PSAT Test Prep         0.3           - Reading         0.29           - SAT Test Prep         0.43           - Science         15.97           - Social Studies         0.51           - Write Tutor         4.17           - Write Tutor         4.17           - Write Tutor         4.17           - Write Tutor Essay Drop Off Review         0.33           AVERAGE SESSION LENGTH         2.03           - PSAT Test Prep         11.14           - Reading         17.76           - Reading         17.47           - Reading         17.47           - Science         18.59                                                                                                                                                                                                                                                                                                                                                                                                                                                                                                                                                                                                                                                                                                                                                                                                                                                                                                                                                                                                                                                                                                                                                                                                                                                                                                                                                                                                                                                                                                                                                                                                                                                                                                                                                                                                                                                                                                                                                                                                                                                                                                                                                                                                                                                  | - Job Help - Math                                                                                                                                                                                                                                                                                                                                                                                                                                                                                                                                                                                                                                                                                                                                                                                                                                                                                                                                                                                                                                                                                                                                                                                                                                                                                                                                                                                                                                                                                                                                                                                                                                                                                                                                                                                                                                                                                                                                                                                                                                                                                                              | Live one-to-one Sessions              |       |     |
| - Math       42         - PSAT Test Prep       2         - Reading       1         - SAT Test Prep       3         - Science       51         - Social Studies       3         - World Languages       2         - WriteTutor       15         - WriteTutor Essay Drop Off Review       1         TOTAL HOURS       42.15         - Job Help       1.17         - Math       18.45         - PSAT Test Prep       0.3         - Reading       0.2         - Science       15.97         - Science       15.97         - WriteTutor       4.17         - WriteTutor       4.17         - WriteTutor Essay Drop Off Review       0.3         AVERAGE SESSION LENGTH       2.0         - Math       26.36         - PSAT Test Prep       11.14         - Reading       17.74         - Reading       17.47         - Science       18.79                                                                                                                                                                                                                                                                                                                                                                                                                                                                                                                                                                                                                                                                                                                                                                                                                                                                                                                                                                                                                                                                                                                                                                                                                                                                                                                                                                                                                                                                                                                                                                                                                                                                                                                                                                                                                                                                                                                                                                                                                                                                                                                                                                                                                                                                                                                                                                                                                                                                                 | - Math       4         - PSAT Test Prep       5         - Reading       5         - SAT Test Prep       5         - Science       5         - Social Studies       1         - World Languages       1         - WriteTutor       1         - WriteTutor Essay Drop Off Review       2.1         TOTAL HOURS       42.1         - Job Help       1.1         - Math       18.4         - PSAT Test Prep       0.3         - Reading       0.2         - Science       15.5         - Social Studies       0.6         - World Languages       0.4         - World Languages       0.4         - WriteTutor       4.1         - WriteTutor Essay Drop Off Review       0.3         AVERAGE SESSION LENGTH       20.3         - Math       26.3         - PSAT Test Prep       11.1         - Reading       17.4         - Reading       17.4         - Science       18.5                                                                                                                                                                                                                                                                                                                                                                                                                                                                                                                                                                                                                                                                                                                                                                                                                                                                                                                                                                                                                                                                                                                                                                                                                                                       | TOTAL SESSIONS                        | 124   |     |
| - PSAT Test Prep         1           - SAT Test Prep         3           - Science         51           - Social Studies         3           - World Languages         2           - WriteTutor         15           - WriteTutor Essay Drop Off Review         1           TOTAL HOURS         42.15           - Job Help         1.17           - Math         18.45           - PSAT Test Prep         0.3           - Reading         0.29           - SAT Test Prep         0.43           - Science         15.97           - Social Studies         0.51           - World Languages         0.46           - WriteTutor         4.17           - WriteTutor Essay Drop Off Review         0.3           AVERAGE SESSION LENGTH         2.03           - Math         26.36           - PSAT Test Prep         11.14           - Reading         17.74           - Reading         17.74           - Reading         17.74           - Science         18.79                                                                                                                                                                                                                                                                                                                                                                                                                                                                                                                                                                                                                                                                                                                                                                                                                                                                                                                                                                                                                                                                                                                                                                                                                                                                                                                                                                                                                                                                                                                                                                                                                                                                                                                                                                                                                                                                                                                                                                                                                                                                                                                                                                                                                                                                                                                                                   | - PSAT Test Prep - Reading - SAT Test Prep - Science - Social Studies - World Languages - WriteTutor - WriteTutor Sasy Drop Off Review  TOTAL HOURS - Job Help - Math - PSAT Test Prep - Reading - Sacience - Social Studies - World Languages - WriteTutor - Steince - Social Studies - World Languages - W | - Job Help                            | 4     |     |
| - Reading         1           - SAT Test Prep         3           - Science         51           - Social Studies         3           - World Languages         2           - WriteTutor         15           - WriteTutor Essay Drop Off Review         1           TCTAL HOURS         42.15           - Job Help         1.17           - Math         18.45           - PSAT Test Prep         0.37           - Reading         0.29           - SAT Test Prep         0.43           - Science         15.97           - Social Studies         0.51           - WriteTutor         4.17           - WriteTutor         4.17           - WriteTutor Essay Drop Off Review         0.33           AVERAGE SESSION LENGTH         20.39           - Math         26.36           - PSAT Test Prep         11.14           - Reading         17.47           - SAT Test Prep         8.59           - Science         18.79                                                                                                                                                                                                                                                                                                                                                                                                                                                                                                                                                                                                                                                                                                                                                                                                                                                                                                                                                                                                                                                                                                                                                                                                                                                                                                                                                                                                                                                                                                                                                                                                                                                                                                                                                                                                                                                                                                                                                                                                                                                                                                                                                                                                                                                                                                                                                                                         | - Reading         - SAT Test Prep         - Science       5         - Social Studies         - World Languages         - WriteTutor       1         - WriteTutor Essay Drop Off Review         TOTAL HOURS       42.1         - Job Help       1.1         - Math       18.4         - PSAT Test Prep       0.3         - Reading       0.2         - Science       15.5         - Science       15.5         - Social Studies       0.5         - World Languages       0.4         - WriteTutor       4.1         - WriteTutor Essay Drop Off Review       0.3         AVERAGE SESSION LENGTH       20.3         - Math       26.3         - PSAT Test Prep       11.7         - Reading       17.4         - PSAT Test Prep       11.7         - Reading       17.4         - SAT Test Prep       8.5         - SCience       18.7                                                                                                                                                                                                                                                                                                                                                                                                                                                                                                                                                                                                                                                                                                                                                                                                                                                                                                                                                                                                                                                                                                                                                                                                                                                                                          | - Math                                | 42    |     |
| - SAT Test Prep       51         - Science       51         - Social Studies       3         - World Languages       2         - Write Tutor       15         - Write Tutor Essay Drop Off Review       1         TCTAL HOURS       42.15         - Job Help       1.17         - Math       18.45         - PSAT Test Prep       0.37         - Reading       0.29         - SAT Test Prep       0.43         - Science       15.97         - Social Studies       0.51         - World Languages       0.46         - WriteTutor       4.17         - WriteTutor Essay Drop Off Review       0.33         AVERAGE SESSION LENGTH       20.39         - Math       26.36         - PSAT Test Prep       11.14         - Reading       17.47         - SAT Test Prep       8.59         - Science       18.79                                                                                                                                                                                                                                                                                                                                                                                                                                                                                                                                                                                                                                                                                                                                                                                                                                                                                                                                                                                                                                                                                                                                                                                                                                                                                                                                                                                                                                                                                                                                                                                                                                                                                                                                                                                                                                                                                                                                                                                                                                                                                                                                                                                                                                                                                                                                                                                                                                                                                                         | - SAT Test Prep - Science                                                                                                                                                                                                                                                                                                                                                                                                                                                                                                                                                                                                                                                                                                                                                                                                                                                                                                                                                                                                                                                                                                                                                                                                                                                                                                                                                                                                                                                                                                                                                                                                                                                                                                                                                                                                                                                                                                                                                                                                                                                                                                      | - PSAT Test Prep                      | 2     |     |
| - Science         51           - Social Studies         3           - World Languages         2           - Write Tutor         15           - Write Tutor Essay Drop Off Review         1           TOTAL HOURS         42.15           - Job Help         1.17           - Math         18.45           - PSAT Test Prep         0.37           - Reading         0.29           - SAT Test Prep         0.43           - Science         15.97           - Social Studies         0.51           - World Languages         0.46           - WriteTutor         4.17           - WriteTutor Essay Drop Off Review         0.33           AVERAGE SESSION LENGTH         20.39           - PSAT Test Prep         11.14           - Reading         17.50           - Math         26.36           - PSAT Test Prep         11.14           - Reading         17.47           - SAT Test Prep         8.59           - Science         18.79                                                                                                                                                                                                                                                                                                                                                                                                                                                                                                                                                                                                                                                                                                                                                                                                                                                                                                                                                                                                                                                                                                                                                                                                                                                                                                                                                                                                                                                                                                                                                                                                                                                                                                                                                                                                                                                                                                                                                                                                                                                                                                                                                                                                                                                                                                                                                                         | - Science - Social Studies - World Languages - Write Tutor - Write Tutor Essay Drop Off Review  TOTAL HOURS - Job Help - Math - PSAT Test Prep - Reading - SAT Test Prep - Social Studies - World Languages - World Languages - World Languages - World Languages - Write Tutor - Write Tu | - Reading                             | 1     |     |
| - Social Studies         3           - World Languages         2           - Write Tutor         15           - Write Tutor Essay Drop Off Review         1           TOTAL HOURS         42.15           - Job Help         1.17           - Math         18.45           - PSAT Test Prep         0.37           - Reading         0.29           - SAT Test Prep         0.43           - Science         15.97           - Social Studies         0.51           - World Languages         0.46           - WriteTutor         4.17           - WriteTutor Essay Drop Off Review         0.33           AVERAGE SESSION LENGTH         20.39           - Job Help         17.50           - Math         26.36           - PSAT Test Prep         11.14           - Reading         17.47           - SAT Test Prep         8.59           - Science         18.79                                                                                                                                                                                                                                                                                                                                                                                                                                                                                                                                                                                                                                                                                                                                                                                                                                                                                                                                                                                                                                                                                                                                                                                                                                                                                                                                                                                                                                                                                                                                                                                                                                                                                                                                                                                                                                                                                                                                                                                                                                                                                                                                                                                                                                                                                                                                                                                                                                                | - Social Studies - World Languages - Write Tutor                                                                                                                                                                                                                                                                                                                                                                                                                                                                                                                                                                                                                                                                                                                                                                                                                                                                                                                                                                                                                                                                                                                                                                                                                                                                                                                                                                                                                                                                                                                                                                                                                                                                                                                                                                                                                                                                                                                                                                                                                                                                               | - SAT Test Prep                       | 3     |     |
| - World Languages       2         - WriteTutor       15         - WriteTutor Essay Drop Off Review       1         TOTAL HOURS       42.15         - Job Help       1.17         - Math       18.45         - PSAT Test Prep       0.37         - Reading       0.29         - SAT Test Prep       0.43         - Science       15.97         - Social Studies       0.51         - World Languages       0.46         - WriteTutor       4.17         - WriteTutor Essay Drop Off Review       0.33         AVERAGE SESSION LENGTH       20.39         - Job Help       17.50         - Math       26.36         - PSAT Test Prep       11.14         - Reading       17.47         - SAT Test Prep       8.59         - SAT Test Prep       8.59         - SAT Test Prep       8.59         - Science       18.79                                                                                                                                                                                                                                                                                                                                                                                                                                                                                                                                                                                                                                                                                                                                                                                                                                                                                                                                                                                                                                                                                                                                                                                                                                                                                                                                                                                                                                                                                                                                                                                                                                                                                                                                                                                                                                                                                                                                                                                                                                                                                                                                                                                                                                                                                                                                                                                                                                                                                                   | - World Languages - Write Tutor                                                                                                                                                                                                                                                                                                                                                                                                                                                                                                                                                                                                                                                                                                                                                                                                                                                                                                                                                                                                                                                                                                                                                                                                                                                                                                                                                                                                                                                                                                                                                                                                                                                                                                                                                                                                                                                                                                                                                                                                                                                                                                | - Science                             | 51    |     |
| - WriteTutor       15         - WriteTutor Essay Drop Off Review       1         TOTAL HOURS       42.15         - Job Help       1.17         - Math       18.45         - PSAT Test Prep       0.37         - Reading       0.29         - SAT Test Prep       0.43         - Science       15.97         - Social Studies       0.51         - World Languages       0.46         - WriteTutor       4.17         - WriteTutor Essay Drop Off Review       0.33         AVERAGE SESSION LENGTH       20.36         - Math       26.36         - PSAT Test Prep       11.14         - Reading       17.47         - SAT Test Prep       5.56         - SAT Test Prep       8.59         - SCience       18.79                                                                                                                                                                                                                                                                                                                                                                                                                                                                                                                                                                                                                                                                                                                                                                                                                                                                                                                                                                                                                                                                                                                                                                                                                                                                                                                                                                                                                                                                                                                                                                                                                                                                                                                                                                                                                                                                                                                                                                                                                                                                                                                                                                                                                                                                                                                                                                                                                                                                                                                                                                                                       | - WriteTutor       1         - WriteTutor Essay Drop Off Review         TOTAL HOURS       42.1         - Job Help       1.1         - Math       18.4         - PSAT Test Prep       0.3         - Reading       0.2         - SAT Test Prep       0.4         - Science       15.5         - Social Studies       0.5         - World Languages       0.4         - WriteTutor       4.1         - WriteTutor Essay Drop Off Review       0.3         AVERAGE SESSION LENGTH       20.3         - PSAT Test Prep       11.1         - Reading       17.4         - Reading       17.4         - SAT Test Prep       11.1         - SAT Test Prep       11.1         - SAT Test Prep       11.1         - Secience       18.5                                                                                                                                                                                                                                                                                                                                                                                                                                                                                                                                                                                                                                                                                                                                                                                                                                                                                                                                                                                                                                                                                                                                                                                                  | - Social Studies                      | 3     |     |
| - WriteTutor Essay Drop Off Review         1           TOTAL HOURS         42.15           - Job Help         1.17           - Math         18.45           - PSAT Test Prep         0.37           - Reading         0.29           - SAT Test Prep         0.43           - Science         15.97           - Social Studies         0.51           - World Languages         0.46           - WriteTutor         4.17           - WriteTutor Essay Drop Off Review         0.33           AVERAGE SESSION LENGTH         20.36           - Math         26.36           - PSAT Test Prep         11.14           - Reading         17.47           - SAT Test Prep         8.59           - SAT Test Prep         8.59           - SCience         18.79                                                                                                                                                                                                                                                                                                                                                                                                                                                                                                                                                                                                                                                                                                                                                                                                                                                                                                                                                                                                                                                                                                                                                                                                                                                                                                                                                                                                                                                                                                                                                                                                                                                                                                                                                                                                                                                                                                                                                                                                                                                                                                                                                                                                                                                                                                                                                                                                                                                                                                                                                           | WriteTutor Essay Drop Off Review           TOTAL HOURS         42.1           - Job Help         1.1           - Math         18.4           - PSAT Test Prep         0.3           - Reading         0.2           - SAT Test Prep         0.4           - Science         15.9           - Social Studies         0.5           - World Languages         0.4           - WriteTutor         4.1           - WriteTutor Essay Drop Off Review         0.3           AVERAGE SESSION LENGTH         20.3           - Job Help         17.5           - Math         26.3           - PSAT Test Prep         11.1           - Reading         17.4           - SAT Test Prep         8.5           - SAT Test Prep         8.5           - SCience         18.5                                                                                                                                                                                                                                                                                                                                                                                                                                                                                                                                                                                                                                                                                                                                                                                                                                                                                                                                                                                                                                                                                                                                                                                                                                                                                                                                                                | - World Languages                     | 2     |     |
| TOTAL HOURS         42.15           - Job Help         1.17           - Math         18.45           - PSAT Test Prep         0.37           - Reading         0.29           - SAT Test Prep         0.43           - Science         15.97           - Social Studies         0.51           - World Languages         0.46           - Write Tutor         4.17           - Write Tutor Essay Drop Off Review         0.33           AVERAGE SESSION LENGTH         20.39           - Math         26.36           - PSAT Test Prep         11.14           - Reading         17.47           - SAT Test Prep         8.59           - SAT Test Prep         8.59           - Science         18.79                                                                                                                                                                                                                                                                                                                                                                                                                                                                                                                                                                                                                                                                                                                                                                                                                                                                                                                                                                                                                                                                                                                                                                                                                                                                                                                                                                                                                                                                                                                                                                                                                                                                                                                                                                                                                                                                                                                                                                                                                                                                                                                                                                                                                                                                                                                                                                                                                                                                                                                                                                                                                | TOTAL HOURS       42.1         - Job Help       1.1         - Math       18.4         - PSAT Test Prep       0.3         - Reading       0.2         - SAT Test Prep       0.4         - Science       15.9         - Social Studies       0.5         - World Languages       0.4         - WriteTutor       4.1         - WriteTutor Essay Drop Off Review       0.3         AVERAGE SESSION LENGTH       20.3         - PSAT Test Prep       11.1         - Reading       17.4         - SAT Test Prep       8.5         - SAT Test Prep       8.5         - SCience       18.7                                                                                                                                                                                                                                                                                                                                                                                                                                                                                                                                                                                                                                                                                                                                                                                                                                                                                                                                                                                                                                                                                                                                                                                                                                                                                                                                                                                                                                                                                                                                             | - WriteTutor                          | 15    |     |
| - Job Help 1.17 - Math 18.45 - PSAT Test Prep 0.37 - Reading 0.29 - SAT Test Prep 0.43 - Science 15.97 - Social Studies 0.51 - World Languages 0.46 - Write Tutor 4.17 - Write Tutor Essay Drop Off Review 0.33  AVERAGE SESSION LENGTH 20.39 - Job Help 17.50 - Math 26.36 - PSAT Test Prep 11.14 - Reading 17.47 - SAT Test Prep 11.14 - Reading 17.47 - SAT Test Prep 8.59 - Science 18.79                                                                                                                                                                                                                                                                                                                                                                                                                                                                                                                                                                                                                                                                                                                                                                                                                                                                                                                                                                                                                                                                                                                                                                                                                                                                                                                                                                                                                                                                                                                                                                                                                                                                                                                                                                                                                                                                                                                                                                                                                                                                                                                                                                                                                                                                                                                                                                                                                                                                                                                                                                                                                                                                                                                                                                                                                                                                                                                         | - Job Help 1.1 - Math 18.4 - PSAT Test Prep 0.3 - Reading 0.2 - SAT Test Prep 0.4 - Science 15.9 - Social Studies 0.5 - World Languages 0.4 - WriteTutor - WriteTutor Essay Drop Off Review 0.3  AVERAGE SESSION LENGTH 20.3 - Math 26.3 - PSAT Test Prep 11.1 - Reading 17.4 - Reading 17.4 - SAT Test Prep 1.1 - Reading 17.4 - SAT Test Prep 1.1 - SAT  | - WriteTutor Essay Drop Off Review    | 1     |     |
| - Math                                                                                                                                                                                                                                                                                                                                                                                                                                                                                                                                                                                                                                                                                                                                                                                                                                                                                                                                                                                                                                                                                                                                                                                                                                                                                                                                                                                                                                                                                                                                                                                                                                                                                                                                                                                                                                                                                                                                                                                                                                                                                                                                                                                                                                                                                                                                                                                                                                                                                                                                                                                                                                                                                                                                                                                                                                                                                                                                                                                                                                                                                                                                                                                                                                                                                                                | - Math                                                                                                                                                                                                                                                                                                                                                                                                                                                                                                                                                                                                                                                                                                                                                                                                                                                                                                                                                                                                                                                                                                                                                                                                                                                                                                                                                                                                                                                                                                                                                                                                                                                                                                                                                                                                                                                                                                                                                                                                                                                                                                                         | TOTAL HOURS                           | 42.15 |     |
| - PSAT Test Prep       0.37         - Reading       0.29         - SAT Test Prep       0.43         - Science       15.97         - Social Studies       0.51         - World Languages       0.46         - WriteTutor       4.17         - WriteTutor Essay Drop Off Review       0.33         AVERAGE SESSION LENGTH       20.39         - Job Help       17.50         - Math       26.36         - PSAT Test Prep       11.14         - Reading       17.47         - SAT Test Prep       8.59         - Science       18.79                                                                                                                                                                                                                                                                                                                                                                                                                                                                                                                                                                                                                                                                                                                                                                                                                                                                                                                                                                                                                                                                                                                                                                                                                                                                                                                                                                                                                                                                                                                                                                                                                                                                                                                                                                                                                                                                                                                                                                                                                                                                                                                                                                                                                                                                                                                                                                                                                                                                                                                                                                                                                                                                                                                                                                                     | - PSAT Test Prep       0.3         - Reading       0.2         - SAT Test Prep       0.4         - Science       15.9         - Social Studies       0.5         - World Languages       0.4         - WriteTutor       4.1         - WriteTutor Essay Drop Off Review       0.3         AVERAGE SESSION LENGTH       20.3         - Job Help       17.5         - Math       26.3         - PSAT Test Prep       11.1         - Reading       17.4         - SAT Test Prep       8.5         - Science       18.7                                                                                                                                                                                                                                                                                                                                                                                                                                                                                                                                                                                                                                                                                                                                                                                                                                                                                                                                                                                                                                                                                                                                                                                                                                                                                                                                                                                                                                                                                                                                                                                                             | - Job Help                            | 1.17  |     |
| - Reading       0.29         - SAT Test Prep       0.43         - Science       15.97         - Social Studies       0.51         - World Languages       0.46         - WriteTutor       4.17         - WriteTutor Essay Drop Off Review       0.33         AVERAGE SESSION LENGTH       20.39         - Job Help       17.50         - Math       26.36         - PSAT Test Prep       11.14         - Reading       17.47         - SAT Test Prep       8.59         - Science       18.79                                                                                                                                                                                                                                                                                                                                                                                                                                                                                                                                                                                                                                                                                                                                                                                                                                                                                                                                                                                                                                                                                                                                                                                                                                                                                                                                                                                                                                                                                                                                                                                                                                                                                                                                                                                                                                                                                                                                                                                                                                                                                                                                                                                                                                                                                                                                                                                                                                                                                                                                                                                                                                                                                                                                                                                                                         | - Reading       0.2         - SAT Test Prep       0.4         - Science       15.9         - Social Studies       0.5         - World Languages       0.4         - WriteTutor       4.1         - WriteTutor Essay Drop Off Review       0.3         AVERAGE SESSION LENGTH       20.3         - Job Help       17.5         - Math       26.3         - PSAT Test Prep       11.1         - Reading       17.4         - SAT Test Prep       8.5         - Science       18.7                                                                                                                                                                                                                                                                                                                                                                                                                                                                                                                                                                                                                                                                                                                                                                                                                                                                                                                                                                                                                                                                                                                                                                                                                                                                                                                                                                                                                                                                                                                                                                                                                                                | - Math                                | 18.45 |     |
| - SAT Test Prep       0.43         - Science       15.97         - Social Studies       0.51         - World Languages       0.46         - WriteTutor       4.17         - WriteTutor Essay Drop Off Review       0.33         AVERAGE SESSION LENGTH       20.39         - Job Help       17.50         - Math       26.36         - PSAT Test Prep       11.14         - Reading       17.47         - SAT Test Prep       8.59         - Science       18.79                                                                                                                                                                                                                                                                                                                                                                                                                                                                                                                                                                                                                                                                                                                                                                                                                                                                                                                                                                                                                                                                                                                                                                                                                                                                                                                                                                                                                                                                                                                                                                                                                                                                                                                                                                                                                                                                                                                                                                                                                                                                                                                                                                                                                                                                                                                                                                                                                                                                                                                                                                                                                                                                                                                                                                                                                                                      | - SAT Test Prep                                                                                                                                                                                                                                                                                                                                                                                                                                                                                                                                                                                                                                                                                                                                                                                                                                                                                                                                                                                                                                                                                                                                                                                                                                                                                                                                                                                                                                                                                                                                                                                                                                                                                                                                                                                                                                                                                                                                                                                                                                                                                                                | - PSAT Test Prep                      | 0.37  |     |
| - Science 15.97 - Social Studies                                                                                                                                                                                                                                                                                                                                                                                                                                                                                                                                                                                                                                                                                                                                                                                                                                                                                                                                                                                                                                                                                                                                                                                                                                                                                                                                                                                                                                                                                                                                                                                                                                                                                                                                                                                                                                                                                                                                                                                                                                                                                                                                                                                                                                                                                                                                                                                                                                                                                                                                                                                                                                                                                                                                                                                                                                                                                                                                                                                                                                                                                                                                                                                                                                                                                      | - Science 15.59 - Social Studies 0.55 - World Languages 0.4 - WriteTutor 4.1 - WriteTutor Essay Drop Off Review 0.3  AVERAGE SESSION LENGTH 20.3 - Job Help 17.5 - Math 26.3 - PSAT Test Prep 11.1 - Reading 17.4 - SAT Test Prep 8.5 - Science 18.7                                                                                                                                                                                                                                                                                                                                                                                                                                                                                                                                                                                                                                                                                                                                                                                                                                                                                                                                                                                                                                                                                                                                                                                                                                                                                                                                                                                                                                                                                                                                                                                                                                                                                                                                                                                                                                                                           | - Reading                             | 0.29  |     |
| - Social Studies       0.51         - World Languages       0.46         - WriteTutor       4.17         - WriteTutor Essay Drop Off Review       0.33         AVERAGE SESSION LENGTH       20.39         - Job Help       17.50         - Math       26.36         - PSAT Test Prep       11.14         - Reading       17.47         - SAT Test Prep       8.59         - Science       18.79                                                                                                                                                                                                                                                                                                                                                                                                                                                                                                                                                                                                                                                                                                                                                                                                                                                                                                                                                                                                                                                                                                                                                                                                                                                                                                                                                                                                                                                                                                                                                                                                                                                                                                                                                                                                                                                                                                                                                                                                                                                                                                                                                                                                                                                                                                                                                                                                                                                                                                                                                                                                                                                                                                                                                                                                                                                                                                                       | - Social Studies       0.5         - World Languages       0.4         - WriteTutor       4.1         - WriteTutor Essay Drop Off Review       0.3         AVERAGE SESSION LENGTH       20.3         - Job Help       17.5         - Math       26.3         - PSAT Test Prep       11.1         - Reading       17.4         - SAT Test Prep       8.5         - Science       18.7                                                                                                                                                                                                                                                                                                                                                                                                                                                                                                                                                                                                                                                                                                                                                                                                                                                                                                                                                                                                                                                                                                                                                                                                                                                                                                                                                                                                                                                                                                                                                                                                                                                                                                                                           | - SAT Test Prep                       | 0.43  |     |
| - World Languages       0.46         - WriteTutor       4.17         - WriteTutor Essay Drop Off Review       0.33         AVERAGE SESSION LENGTH       20.39         - Job Help       17.50         - Math       26.36         - PSAT Test Prep       11.14         - Reading       17.47         - SAT Test Prep       8.59         - Science       18.79                                                                                                                                                                                                                                                                                                                                                                                                                                                                                                                                                                                                                                                                                                                                                                                                                                                                                                                                                                                                                                                                                                                                                                                                                                                                                                                                                                                                                                                                                                                                                                                                                                                                                                                                                                                                                                                                                                                                                                                                                                                                                                                                                                                                                                                                                                                                                                                                                                                                                                                                                                                                                                                                                                                                                                                                                                                                                                                                                           | - World Languages 0.4 - WriteTutor                                                                                                                                                                                                                                                                                                                                                                                                                                                                                                                                                                                                                                                                                                                                                                                                                                                                                                                                                                                                                                                                                                                                                                                                                                                                                                                                                                                                                                                                                                                                                                                                                                                                                                                                                                                                                                                                                                                                                                                                                                                                                             | - Science                             | 15.97 |     |
| - WriteTutor       4.17         - WriteTutor Essay Drop Off Review       0.33         AVERAGE SESSION LENGTH       20.39         - Job Help       17.50         - Math       26.36         - PSAT Test Prep       11.14         - Reading       17.47         - SAT Test Prep       8.59         - Science       18.79                                                                                                                                                                                                                                                                                                                                                                                                                                                                                                                                                                                                                                                                                                                                                                                                                                                                                                                                                                                                                                                                                                                                                                                                                                                                                                                                                                                                                                                                                                                                                                                                                                                                                                                                                                                                                                                                                                                                                                                                                                                                                                                                                                                                                                                                                                                                                                                                                                                                                                                                                                                                                                                                                                                                                                                                                                                                                                                                                                                                | - WriteTutor                                                                                                                                                                                                                                                                                                                                                                                                                                                                                                                                                                                                                                                                                                                                                                                                                                                                                                                                                                                                                                                                                                                                                                                                                                                                                                                                                                                                                                                                                                                                                                                                                                                                                                                                                                                                                                                                                                                                                                                                                                                                                                                   | - Social Studies                      | 0.51  |     |
| - WriteTutor Essay Drop Off Review 0.33  AVERAGE SESSION LENGTH 20.39  - Job Help 17.50  - Math 26.36  - PSAT Test Prep 11.14  - Reading 17.47  - SAT Test Prep 8.59  - Science 18.79                                                                                                                                                                                                                                                                                                                                                                                                                                                                                                                                                                                                                                                                                                                                                                                                                                                                                                                                                                                                                                                                                                                                                                                                                                                                                                                                                                                                                                                                                                                                                                                                                                                                                                                                                                                                                                                                                                                                                                                                                                                                                                                                                                                                                                                                                                                                                                                                                                                                                                                                                                                                                                                                                                                                                                                                                                                                                                                                                                                                                                                                                                                                 | - WriteTutor Essay Drop Off Review 0.3  AVERAGE SESSION LENGTH 20.3  - Job Help 17.5  - Math 26.3  - PSAT Test Prep 11.1  - Reading 17.4  - SAT Test Prep 8.5  - Science 18.7                                                                                                                                                                                                                                                                                                                                                                                                                                                                                                                                                                                                                                                                                                                                                                                                                                                                                                                                                                                                                                                                                                                                                                                                                                                                                                                                                                                                                                                                                                                                                                                                                                                                                                                                                                                                                                                                                                                                                  | - World Languages                     | 0.46  |     |
| AVERAGE SESSION LENGTH       20.39         - Job Help       17.50         - Math       26.36         - PSAT Test Prep       11.14         - Reading       17.47         - SAT Test Prep       8.59         - Science       18.79                                                                                                                                                                                                                                                                                                                                                                                                                                                                                                                                                                                                                                                                                                                                                                                                                                                                                                                                                                                                                                                                                                                                                                                                                                                                                                                                                                                                                                                                                                                                                                                                                                                                                                                                                                                                                                                                                                                                                                                                                                                                                                                                                                                                                                                                                                                                                                                                                                                                                                                                                                                                                                                                                                                                                                                                                                                                                                                                                                                                                                                                                      | AVERAGE SESSION LENGTH       20.3         - Job Help       17.5         - Math       26.3         - PSAT Test Prep       11.1         - Reading       17.4         - SAT Test Prep       8.5         - Science       18.7                                                                                                                                                                                                                                                                                                                                                                                                                                                                                                                                                                                                                                                                                                                                                                                                                                                                                                                                                                                                                                                                                                                                                                                                                                                                                                                                                                                                                                                                                                                                                                                                                                                                                                                                                                                                                                                                                                      | - WriteTutor                          | 4.17  |     |
| - Job Help 17.50 - Math 26.36 - PSAT Test Prep 11.14 - Reading 17.47 - SAT Test Prep 8.59 - Science 18.79                                                                                                                                                                                                                                                                                                                                                                                                                                                                                                                                                                                                                                                                                                                                                                                                                                                                                                                                                                                                                                                                                                                                                                                                                                                                                                                                                                                                                                                                                                                                                                                                                                                                                                                                                                                                                                                                                                                                                                                                                                                                                                                                                                                                                                                                                                                                                                                                                                                                                                                                                                                                                                                                                                                                                                                                                                                                                                                                                                                                                                                                                                                                                                                                             | - Job Help 17.5 - Math 26.3 - PSAT Test Prep 11.1 - Reading 17.4 - SAT Test Prep 8.5 - Science 18.7                                                                                                                                                                                                                                                                                                                                                                                                                                                                                                                                                                                                                                                                                                                                                                                                                                                                                                                                                                                                                                                                                                                                                                                                                                                                                                                                                                                                                                                                                                                                                                                                                                                                                                                                                                                                                                                                                                                                                                                                                            | - WriteTutor Essay Drop Off Review    | 0.33  |     |
| - Math       26.36         - PSAT Test Prep       11.14         - Reading       17.47         - SAT Test Prep       8.59         - Science       18.79                                                                                                                                                                                                                                                                                                                                                                                                                                                                                                                                                                                                                                                                                                                                                                                                                                                                                                                                                                                                                                                                                                                                                                                                                                                                                                                                                                                                                                                                                                                                                                                                                                                                                                                                                                                                                                                                                                                                                                                                                                                                                                                                                                                                                                                                                                                                                                                                                                                                                                                                                                                                                                                                                                                                                                                                                                                                                                                                                                                                                                                                                                                                                                | - Math 26.3  - PSAT Test Prep 11.1  - Reading 17.4  - SAT Test Prep 8.5  - Science 18.7                                                                                                                                                                                                                                                                                                                                                                                                                                                                                                                                                                                                                                                                                                                                                                                                                                                                                                                                                                                                                                                                                                                                                                                                                                                                                                                                                                                                                                                                                                                                                                                                                                                                                                                                                                                                                                                                                                                                                                                                                                        | AVERAGE SESSION LENGTH                | 20.39 |     |
| - PSAT Test Prep       11.14         - Reading       17.47         - SAT Test Prep       8.59         - Science       18.79                                                                                                                                                                                                                                                                                                                                                                                                                                                                                                                                                                                                                                                                                                                                                                                                                                                                                                                                                                                                                                                                                                                                                                                                                                                                                                                                                                                                                                                                                                                                                                                                                                                                                                                                                                                                                                                                                                                                                                                                                                                                                                                                                                                                                                                                                                                                                                                                                                                                                                                                                                                                                                                                                                                                                                                                                                                                                                                                                                                                                                                                                                                                                                                           | - PSAT Test Prep       11.1         - Reading       17.4         - SAT Test Prep       8.5         - Science       18.7                                                                                                                                                                                                                                                                                                                                                                                                                                                                                                                                                                                                                                                                                                                                                                                                                                                                                                                                                                                                                                                                                                                                                                                                                                                                                                                                                                                                                                                                                                                                                                                                                                                                                                                                                                                                                                                                                                                                                                                                        | - Job Help                            | 17.50 |     |
| - Reading       17.47         - SAT Test Prep       8.59         - Science       18.79                                                                                                                                                                                                                                                                                                                                                                                                                                                                                                                                                                                                                                                                                                                                                                                                                                                                                                                                                                                                                                                                                                                                                                                                                                                                                                                                                                                                                                                                                                                                                                                                                                                                                                                                                                                                                                                                                                                                                                                                                                                                                                                                                                                                                                                                                                                                                                                                                                                                                                                                                                                                                                                                                                                                                                                                                                                                                                                                                                                                                                                                                                                                                                                                                                | - Reading 17.4 - SAT Test Prep 8.5 - Science 18.7                                                                                                                                                                                                                                                                                                                                                                                                                                                                                                                                                                                                                                                                                                                                                                                                                                                                                                                                                                                                                                                                                                                                                                                                                                                                                                                                                                                                                                                                                                                                                                                                                                                                                                                                                                                                                                                                                                                                                                                                                                                                              | - Math                                | 26.36 |     |
| - SAT Test Prep       8.59         - Science       18.79                                                                                                                                                                                                                                                                                                                                                                                                                                                                                                                                                                                                                                                                                                                                                                                                                                                                                                                                                                                                                                                                                                                                                                                                                                                                                                                                                                                                                                                                                                                                                                                                                                                                                                                                                                                                                                                                                                                                                                                                                                                                                                                                                                                                                                                                                                                                                                                                                                                                                                                                                                                                                                                                                                                                                                                                                                                                                                                                                                                                                                                                                                                                                                                                                                                              | - SAT Test Prep 8.5<br>- Science 18.7                                                                                                                                                                                                                                                                                                                                                                                                                                                                                                                                                                                                                                                                                                                                                                                                                                                                                                                                                                                                                                                                                                                                                                                                                                                                                                                                                                                                                                                                                                                                                                                                                                                                                                                                                                                                                                                                                                                                                                                                                                                                                          | - PSAT Test Prep                      | 11.14 |     |
| - Science 18.79                                                                                                                                                                                                                                                                                                                                                                                                                                                                                                                                                                                                                                                                                                                                                                                                                                                                                                                                                                                                                                                                                                                                                                                                                                                                                                                                                                                                                                                                                                                                                                                                                                                                                                                                                                                                                                                                                                                                                                                                                                                                                                                                                                                                                                                                                                                                                                                                                                                                                                                                                                                                                                                                                                                                                                                                                                                                                                                                                                                                                                                                                                                                                                                                                                                                                                       | - Science 18.7                                                                                                                                                                                                                                                                                                                                                                                                                                                                                                                                                                                                                                                                                                                                                                                                                                                                                                                                                                                                                                                                                                                                                                                                                                                                                                                                                                                                                                                                                                                                                                                                                                                                                                                                                                                                                                                                                                                                                                                                                                                                                                                 | - Reading                             | 17.47 |     |
|                                                                                                                                                                                                                                                                                                                                                                                                                                                                                                                                                                                                                                                                                                                                                                                                                                                                                                                                                                                                                                                                                                                                                                                                                                                                                                                                                                                                                                                                                                                                                                                                                                                                                                                                                                                                                                                                                                                                                                                                                                                                                                                                                                                                                                                                                                                                                                                                                                                                                                                                                                                                                                                                                                                                                                                                                                                                                                                                                                                                                                                                                                                                                                                                                                                                                                                       |                                                                                                                                                                                                                                                                                                                                                                                                                                                                                                                                                                                                                                                                                                                                                                                                                                                                                                                                                                                                                                                                                                                                                                                                                                                                                                                                                                                                                                                                                                                                                                                                                                                                                                                                                                                                                                                                                                                                                                                                                                                                                                                                | - SAT Test Prep                       | 8.59  |     |
| - Social Studies 10.17                                                                                                                                                                                                                                                                                                                                                                                                                                                                                                                                                                                                                                                                                                                                                                                                                                                                                                                                                                                                                                                                                                                                                                                                                                                                                                                                                                                                                                                                                                                                                                                                                                                                                                                                                                                                                                                                                                                                                                                                                                                                                                                                                                                                                                                                                                                                                                                                                                                                                                                                                                                                                                                                                                                                                                                                                                                                                                                                                                                                                                                                                                                                                                                                                                                                                                | - Social Studies 10.1                                                                                                                                                                                                                                                                                                                                                                                                                                                                                                                                                                                                                                                                                                                                                                                                                                                                                                                                                                                                                                                                                                                                                                                                                                                                                                                                                                                                                                                                                                                                                                                                                                                                                                                                                                                                                                                                                                                                                                                                                                                                                                          | - Science                             | 18.79 |     |
|                                                                                                                                                                                                                                                                                                                                                                                                                                                                                                                                                                                                                                                                                                                                                                                                                                                                                                                                                                                                                                                                                                                                                                                                                                                                                                                                                                                                                                                                                                                                                                                                                                                                                                                                                                                                                                                                                                                                                                                                                                                                                                                                                                                                                                                                                                                                                                                                                                                                                                                                                                                                                                                                                                                                                                                                                                                                                                                                                                                                                                                                                                                                                                                                                                                                                                                       | To T                                                                                                                                                                                                                                                                                                                                                                                                                                                                                                                                                                                                                                                                                                                                                                                                                                                                                                                                                                                                                                                                                                                                                                                                                                                                                                                                                                                                                                                                                                                                                                                                                                                                                                                                                                                                                                                                                                                                                                                                                                                                                                                           | - Social Studies                      | 10.17 |     |
| - World Languages 13.70                                                                                                                                                                                                                                                                                                                                                                                                                                                                                                                                                                                                                                                                                                                                                                                                                                                                                                                                                                                                                                                                                                                                                                                                                                                                                                                                                                                                                                                                                                                                                                                                                                                                                                                                                                                                                                                                                                                                                                                                                                                                                                                                                                                                                                                                                                                                                                                                                                                                                                                                                                                                                                                                                                                                                                                                                                                                                                                                                                                                                                                                                                                                                                                                                                                                                               | - World Languages 13.7                                                                                                                                                                                                                                                                                                                                                                                                                                                                                                                                                                                                                                                                                                                                                                                                                                                                                                                                                                                                                                                                                                                                                                                                                                                                                                                                                                                                                                                                                                                                                                                                                                                                                                                                                                                                                                                                                                                                                                                                                                                                                                         | - World Languages                     | 13.70 |     |