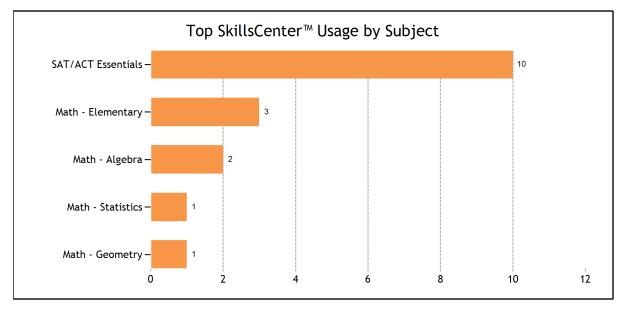

| 9th                                                                                                                                                                   | 8                  |
|-----------------------------------------------------------------------------------------------------------------------------------------------------------------------|--------------------|
| 10th                                                                                                                                                                  | 59                 |
| 11th                                                                                                                                                                  | 14                 |
| 12th                                                                                                                                                                  | 38                 |
| College - Intro                                                                                                                                                       | 139                |
| Adult                                                                                                                                                                 | 40                 |
|                                                                                                                                                                       |                    |
| Assessment Quizzes Taken                                                                                                                                              |                    |
| Algebra I - Inequalities                                                                                                                                              | 1                  |
|                                                                                                                                                                       |                    |
| SkillsCenter™ Usage By Subject                                                                                                                                        |                    |
| Math - Algebra                                                                                                                                                        | 2                  |
| Math - Elementary                                                                                                                                                     | 3                  |
| Math - Geometry                                                                                                                                                       | 1                  |
| Math - Statistics                                                                                                                                                     | 1                  |
| SAT/ACT Essentials                                                                                                                                                    | 10                 |
|                                                                                                                                                                       |                    |
| User Accounts                                                                                                                                                         |                    |
| Total Accounts                                                                                                                                                        | 2048               |
| New Accounts Created                                                                                                                                                  | 33                 |
|                                                                                                                                                                       |                    |
| Live one-to-one Sessions Feedback                                                                                                                                     |                    |
| Is this service helping you find a job?                                                                                                                               | 100%               |
| Is this service helping you help your children?                                                                                                                       | 100%               |
| Is this service helping you study for school?                                                                                                                         | 100%               |
| Is this service helping you with other?                                                                                                                               | 100%               |
| Is this service helping you with work/career?                                                                                                                         | 100%               |
| Are you glad your organization offers this service?                                                                                                                   | 100%               |
| Would you recommend this service to a friend?                                                                                                                         | 96%                |
| Is this service helping you complete your homework assignments?                                                                                                       | 100%               |
| Is this service helping you improve your grades?                                                                                                                      | 100%               |
| Is this service helping you be more confident about your school work?                                                                                                 | 98%                |
| , ,                                                                                                                                                                   |                    |
| Comments                                                                                                                                                              | Grade              |
| GREAT!                                                                                                                                                                | 10th               |
| Thanks                                                                                                                                                                | 10th               |
| very helpful                                                                                                                                                          | 10th               |
| Christopher was really nice and took a lot of time to help me understand membranes more and he did a great job of helping me understand mu questions. Thanks so much! | 11th               |
| Henry E really helped me understand enzymes better and took the time to thoughtfully answer my questions in a simple, yet effective way! Thanks so much!              | 11th               |
| This tutor was really helpful!                                                                                                                                        | 12th               |
| Excellent                                                                                                                                                             | College -<br>Intro |
|                                                                                                                                                                       | intro              |