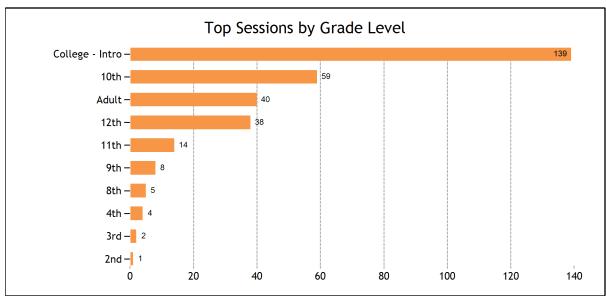

| - WriteTutor                                                | 17.74 |
|-------------------------------------------------------------|-------|
| - WriteTutor Essay Drop Off Review                          | 19.67 |
|                                                             |       |
| Live one-to-one Sessions by Subject                         |       |
| Math Algebra Drop Off Help                                  | 7     |
| Math Calculus Drop Off Help                                 | 1     |
| WriteTutor Essay Drop Off Review                            | 2     |
| Math                                                        | 203   |
| Math - Algebra I                                            | 67    |
| Math - Algebra II                                           | 36    |
| Math - Calculus                                             | 51    |
| Math - Elementary Math                                      | 3     |
| Math - Geometry                                             | 13    |
| Math - Pre-Algebra                                          | 2     |
| Math - Pre-Calculus                                         | 4     |
| Math - Statistics                                           | 27    |
| Science                                                     | 49    |
| Science - Basic Science                                     | 6     |
| Science - Chemistry                                         | 39    |
| Science - Physics - Algebra Based                           | 3     |
| Science - Physics - Calculus Based                          | 1     |
| Advanced Placement (AP)                                     | 23    |
| Advanced Placement (AP) - AP Biology                        | 3     |
| Advanced Placement (AP) - AP Calculus AB                    | 1     |
| Advanced Placement (AP) - AP Calculus BC                    | 1     |
| Advanced Placement (AP) - AP US History                     | 6     |
| Advanced Placement (AP) - AP World History                  | 12    |
| WriteTutor                                                  | 12    |
| WriteTutor - College/Scholarship Essay                      | 1     |
| WriteTutor - Essay                                          | 11    |
| World Languages                                             | 1     |
| World Languages - Spanish                                   | 1     |
| SAT Test Prep                                               | 1     |
| SAT Test Prep - SAT Prep: Math - Statistics and Probability | 1     |
| English and Language Arts                                   | 11    |
| English and Language Arts - Grammar                         | 11    |
|                                                             |       |
| Live one-to-one Sessions by Grade Level                     |       |
| 2nd                                                         | 1     |
| 3rd                                                         | 2     |
| 4th                                                         | 4     |
| 8th                                                         | 5     |

| 9th                                                                                                                                                                   | 8                  |
|-----------------------------------------------------------------------------------------------------------------------------------------------------------------------|--------------------|
| 10th                                                                                                                                                                  | 59                 |
| 11th                                                                                                                                                                  | 14                 |
| 12th                                                                                                                                                                  | 38                 |
| College - Intro                                                                                                                                                       | 139                |
| Adult                                                                                                                                                                 | 40                 |
|                                                                                                                                                                       |                    |
| Assessment Quizzes Taken                                                                                                                                              |                    |
| Algebra I - Inequalities                                                                                                                                              | 1                  |
|                                                                                                                                                                       |                    |
| SkillsCenter™ Usage By Subject                                                                                                                                        |                    |
| Math - Algebra                                                                                                                                                        | 2                  |
| Math - Elementary                                                                                                                                                     | 3                  |
| Math - Geometry                                                                                                                                                       | 1                  |
| Math - Statistics                                                                                                                                                     | 1                  |
| SAT/ACT Essentials                                                                                                                                                    | 10                 |
|                                                                                                                                                                       |                    |
| User Accounts                                                                                                                                                         |                    |
| Total Accounts                                                                                                                                                        | 2048               |
| New Accounts Created                                                                                                                                                  | 33                 |
|                                                                                                                                                                       |                    |
| Live one-to-one Sessions Feedback                                                                                                                                     |                    |
| Is this service helping you find a job?                                                                                                                               | 100%               |
| Is this service helping you help your children?                                                                                                                       | 100%               |
| Is this service helping you study for school?                                                                                                                         | 100%               |
| Is this service helping you with other?                                                                                                                               | 100%               |
| Is this service helping you with work/career?                                                                                                                         | 100%               |
| Are you glad your organization offers this service?                                                                                                                   | 100%               |
| Would you recommend this service to a friend?                                                                                                                         | 96%                |
| Is this service helping you complete your homework assignments?                                                                                                       | 100%               |
| Is this service helping you improve your grades?                                                                                                                      | 100%               |
| Is this service helping you be more confident about your school work?                                                                                                 | 98%                |
| , ,                                                                                                                                                                   |                    |
| Comments                                                                                                                                                              | Grade              |
| GREAT!                                                                                                                                                                | 10th               |
| Thanks                                                                                                                                                                | 10th               |
| very helpful                                                                                                                                                          | 10th               |
| Christopher was really nice and took a lot of time to help me understand membranes more and he did a great job of helping me understand mu questions. Thanks so much! | 11th               |
| Henry E really helped me understand enzymes better and took the time to thoughtfully answer my questions in a simple, yet effective way! Thanks so much!              | 11th               |
| This tutor was really helpful!                                                                                                                                        | 12th               |
| Excellent                                                                                                                                                             | College -<br>Intro |
|                                                                                                                                                                       | intro              |