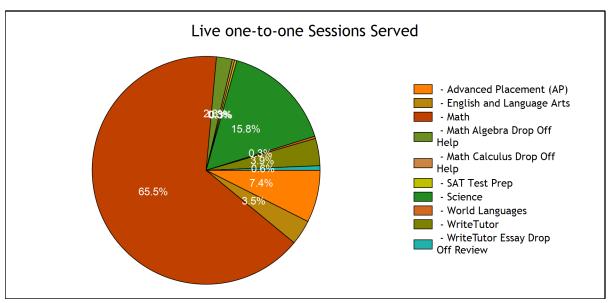

| Usage                              |        |
|------------------------------------|--------|
| TOTAL SERVED                       | 326    |
| - Live one-to-one Sessions         | 310    |
| - SkillsCenter™ Sessions           | 16     |
|                                    |        |
| Mobile Usage                       |        |
| TOTAL SERVED                       | 52     |
| - Mobile Live one-to-one Sessions  | 52     |
| - Mobile SkillsCenter™ Sessions    | 0      |
|                                    |        |
| Live one-to-one Sessions           |        |
| TOTAL SESSIONS                     | 310    |
| - Advanced Placement (AP)          | 23     |
| - English and Language Arts        | 11     |
| - Math                             | 203    |
| - Math Algebra Drop Off Help       | 7      |
| - Math Calculus Drop Off Help      | 1      |
| - SAT Test Prep                    | 1      |
| - Science                          | 49     |
| - World Languages                  | 1      |
| - WriteTutor                       | 12     |
| - WriteTutor Essay Drop Off Review | 2      |
| TOTAL HOURS                        | 110.05 |
| - Advanced Placement (AP)          | 7.13   |
| - English and Language Arts        | 4.55   |
| - Math                             | 74.49  |
| - Math Algebra Drop Off Help       | 3.80   |
| - Math Calculus Drop Off Help      | 0.57   |
| - SAT Test Prep                    | 0.03   |
| - Science                          | 15.14  |
| - World Languages                  | 0.14   |
| - WriteTutor                       | 3.55   |
| - WriteTutor Essay Drop Off Review | 0.66   |
| AVERAGE SESSION LENGTH             | 21.30  |
| - Advanced Placement (AP)          | 18.60  |
| - English and Language Arts        | 24.84  |
| - Math                             | 22.02  |
| - Math Algebra Drop Off Help       | 32.61  |
| - Math Calculus Drop Off Help      | 34.02  |
| - SAT Test Prep                    | 1.75   |
| - Science                          | 18.53  |
| - World Languages                  | 8.12   |