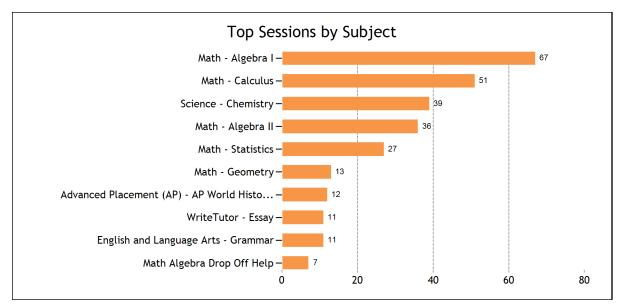

| - WriteTutor                                                | 17.74 |
|-------------------------------------------------------------|-------|
| - WriteTutor Essay Drop Off Review                          | 19.67 |
|                                                             |       |
| Live one-to-one Sessions by Subject                         |       |
| Math Algebra Drop Off Help                                  | 7     |
| Math Calculus Drop Off Help                                 | 1     |
| WriteTutor Essay Drop Off Review                            | 2     |
| Math                                                        | 203   |
| Math - Algebra I                                            | 67    |
| Math - Algebra II                                           | 36    |
| Math - Calculus                                             | 51    |
| Math - Elementary Math                                      | 3     |
| Math - Geometry                                             | 13    |
| Math - Pre-Algebra                                          | 2     |
| Math - Pre-Calculus                                         | 4     |
| Math - Statistics                                           | 27    |
| Science                                                     | 49    |
| Science - Basic Science                                     | 6     |
| Science - Chemistry                                         | 39    |
| Science - Physics - Algebra Based                           | 3     |
| Science - Physics - Calculus Based                          | 1     |
| Advanced Placement (AP)                                     | 23    |
| Advanced Placement (AP) - AP Biology                        | 3     |
| Advanced Placement (AP) - AP Calculus AB                    | 1     |
| Advanced Placement (AP) - AP Calculus BC                    | 1     |
| Advanced Placement (AP) - AP US History                     | 6     |
| Advanced Placement (AP) - AP World History                  | 12    |
| WriteTutor                                                  | 12    |
| WriteTutor - College/Scholarship Essay                      | 1     |
| WriteTutor - Essay                                          | 11    |
| World Languages                                             | 1     |
| World Languages - Spanish                                   | 1     |
| SAT Test Prep                                               | 1     |
| SAT Test Prep - SAT Prep: Math - Statistics and Probability | 1     |
| English and Language Arts                                   | 11    |
| English and Language Arts - Grammar                         | 11    |
|                                                             |       |
| Live one-to-one Sessions by Grade Level                     |       |
| 2nd                                                         | 1     |
| 3rd                                                         | 2     |
| 4th                                                         | 4     |
| 8th                                                         | 5     |