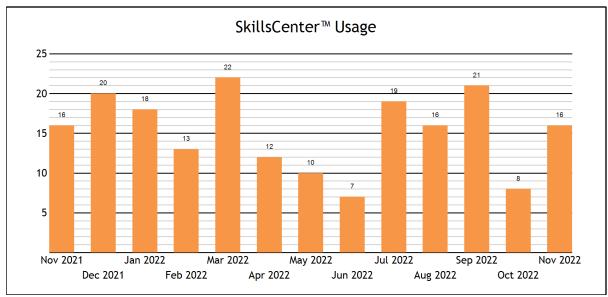

| Usage                              |        |
|------------------------------------|--------|
| TOTAL SERVED                       | 326    |
| - Live one-to-one Sessions         | 310    |
| - SkillsCenter™ Sessions           | 16     |
|                                    |        |
| Mobile Usage                       |        |
| TOTAL SERVED                       | 52     |
| - Mobile Live one-to-one Sessions  | 52     |
| - Mobile SkillsCenter™ Sessions    | 0      |
|                                    |        |
| Live one-to-one Sessions           |        |
| TOTAL SESSIONS                     | 310    |
| - Advanced Placement (AP)          | 23     |
| - English and Language Arts        | 11     |
| - Math                             | 203    |
| - Math Algebra Drop Off Help       | 7      |
| - Math Calculus Drop Off Help      | 1      |
| - SAT Test Prep                    | 1      |
| - Science                          | 49     |
| - World Languages                  | 1      |
| - WriteTutor                       | 12     |
| - WriteTutor Essay Drop Off Review | 2      |
| TOTAL HOURS                        | 110.05 |
| - Advanced Placement (AP)          | 7.13   |
| - English and Language Arts        | 4.55   |
| - Math                             | 74.49  |
| - Math Algebra Drop Off Help       | 3.80   |
| - Math Calculus Drop Off Help      | 0.57   |
| - SAT Test Prep                    | 0.03   |
| - Science                          | 15.14  |
| - World Languages                  | 0.14   |
| - WriteTutor                       | 3.55   |
| - WriteTutor Essay Drop Off Review | 0.66   |
| AVERAGE SESSION LENGTH             | 21.30  |
| - Advanced Placement (AP)          | 18.60  |
| - English and Language Arts        | 24.84  |
| - Math                             | 22.02  |
| - Math Algebra Drop Off Help       | 32.61  |
| - Math Calculus Drop Off Help      | 34.02  |
| - SAT Test Prep                    | 1.75   |
| - Science                          | 18.53  |
| - World Languages                  | 8.12   |