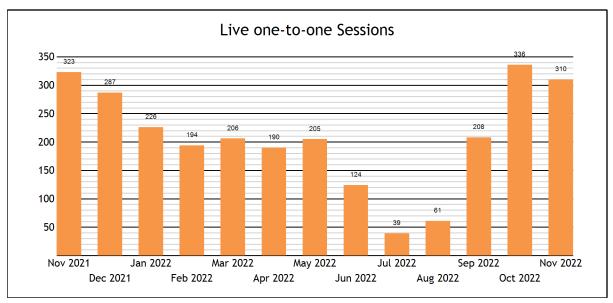

| Usage                              |        |
|------------------------------------|--------|
| TOTAL SERVED                       | 326    |
| - Live one-to-one Sessions         | 310    |
| - SkillsCenter™ Sessions           | 16     |
|                                    |        |
| Mobile Usage                       |        |
| TOTAL SERVED                       | 52     |
| - Mobile Live one-to-one Sessions  | 52     |
| - Mobile SkillsCenter™ Sessions    | 0      |
|                                    |        |
| Live one-to-one Sessions           |        |
| TOTAL SESSIONS                     | 310    |
| - Advanced Placement (AP)          | 23     |
| - English and Language Arts        | 11     |
| - Math                             | 203    |
| - Math Algebra Drop Off Help       | 7      |
| - Math Calculus Drop Off Help      | 1      |
| - SAT Test Prep                    | 1      |
| - Science                          | 49     |
| - World Languages                  | 1      |
| - WriteTutor                       | 12     |
| - WriteTutor Essay Drop Off Review | 2      |
| TOTAL HOURS                        | 110.05 |
| - Advanced Placement (AP)          | 7.13   |
| - English and Language Arts        | 4.55   |
| - Math                             | 74.49  |
| - Math Algebra Drop Off Help       | 3.80   |
| - Math Calculus Drop Off Help      | 0.57   |
| - SAT Test Prep                    | 0.03   |
| - Science                          | 15.14  |
| - World Languages                  | 0.14   |
| - WriteTutor                       | 3.55   |
| - WriteTutor Essay Drop Off Review | 0.66   |
| AVERAGE SESSION LENGTH             | 21.30  |
| - Advanced Placement (AP)          | 18.60  |
| - English and Language Arts        | 24.84  |
| - Math                             | 22.02  |
| - Math Algebra Drop Off Help       | 32.61  |
| - Math Calculus Drop Off Help      | 34.02  |
| - SAT Test Prep                    | 1.75   |
| - Science                          | 18.53  |
| - World Languages                  | 8.12   |