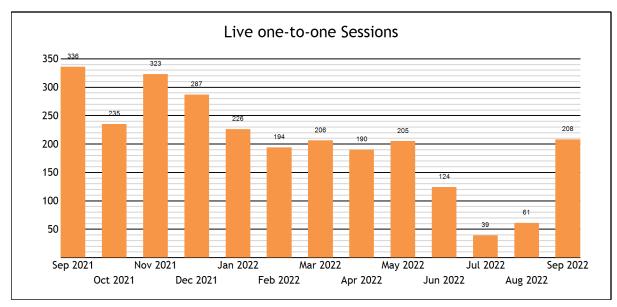

| <b>Usage</b>                       |       |
|------------------------------------|-------|
| TOTAL SERVED                       | 229   |
| - Live one-to-one Sessions         | 208   |
| - SkillsCenter™ Sessions           | 21    |
|                                    |       |
| Mobile Usage                       |       |
| TOTAL SERVED                       | 14    |
| - Mobile Live one-to-one Sessions  | 14    |
| - Mobile SkillsCenter™ Sessions    | 0     |
|                                    |       |
| Live one-to-one Sessions           |       |
| TOTAL SESSIONS                     | 208   |
| - Advanced Placement (AP)          | 2     |
| - English and Language Arts        | 14    |
| - GED/HiSET                        | 1     |
| - Matematicas                      | 2     |
| - Math                             | 131   |
| - Reading                          | 1     |
| - Science                          | 44    |
| - Social Studies                   | 1     |
| - World Languages                  | 2     |
| - WriteTutor                       | 4     |
| - WriteTutor Essay Drop Off Review | 6     |
| TOTAL HOURS                        | 83.01 |
| - Advanced Placement (AP)          | 0.72  |
| - English and Language Arts        | 4.83  |
| - GED/HiSET                        | 0.02  |
| - Matematicas                      | 1.58  |
| - Math                             | 50.82 |
| - Reading                          | 0.05  |
| - Science                          | 21.29 |
| - Social Studies                   | 0.23  |
| - World Languages                  | 0.42  |
| - WriteTutor                       | 1.08  |
| - WriteTutor Essay Drop Off Review | 1.97  |
| AVERAGE SESSION LENGTH             | 23.94 |
| - Advanced Placement (AP)          | 21.73 |
| - English and Language Arts        | 20.69 |
| - GED/HiSET                        | 1.00  |
| - Matematicas                      | 47.35 |
| - Math                             | 23.28 |
| - Reading                          | 3.18  |