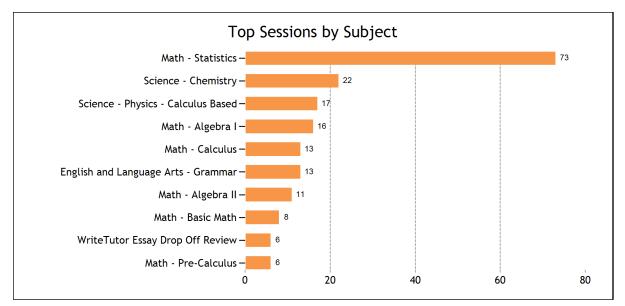

| - Science                                | 29.03 |
|------------------------------------------|-------|
| - Social Studies                         | 13.70 |
| - World Languages                        | 12.52 |
| - WriteTutor                             | 16.19 |
| - WriteTutor Essay Drop Off Review       | 19.71 |
|                                          |       |
| Live one-to-one Sessions by Subject      |       |
| WriteTutor Essay Drop Off Review         | 6     |
| Math                                     | 131   |
| Math - Algebra I                         | 16    |
| Math - Algebra II                        | 11    |
| Math - Basic Math                        | 8     |
| Math - Calculus                          | 13    |
| Math - Elementary Math                   | 1     |
| Math - Middle Grades Math                | 1     |
| Math - Pre-Calculus                      | 6     |
| Math - Statistics                        | 73    |
| Math - Trigonometry                      | 2     |
| Science                                  | 44    |
| Science - Chemistry                      | 22    |
| Science - Earth Science                  | 2     |
| Science - Middle Grades Science          | 1     |
| Science - Physics - Algebra Based        | 2     |
| Science - Physics - Calculus Based       | 17    |
| Social Studies                           | 1     |
| Social Studies - Civics and Government   | 1     |
| Matematicas                              | 2     |
| Matematicas - Grados Medios              | 2     |
| Advanced Placement (AP)                  | 2     |
| Advanced Placement (AP) - AP Biology     | 1     |
| Advanced Placement (AP) - AP Calculus BC | 1     |
| WriteTutor                               | 4     |
| WriteTutor - Essay                       | 1     |
| WriteTutor - Letter                      | 3     |
| World Languages                          | 2     |
| World Languages - Spanish                | 2     |
| Reading                                  | 1     |
| Reading - Reading - High School          | 1     |
| GED/HiSET                                | 1     |
| GED/HiSET - Math - Algebra               | 1     |
|                                          |       |