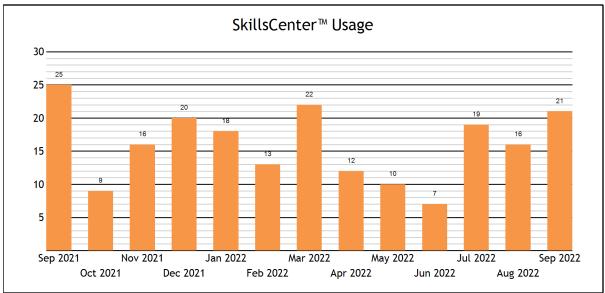

| <b>Usage</b>                       |       |
|------------------------------------|-------|
| TOTAL SERVED                       | 229   |
| - Live one-to-one Sessions         | 208   |
| - SkillsCenter™ Sessions           | 21    |
|                                    |       |
| Mobile Usage                       |       |
| TOTAL SERVED                       | 14    |
| - Mobile Live one-to-one Sessions  | 14    |
| - Mobile SkillsCenter™ Sessions    | 0     |
|                                    |       |
| Live one-to-one Sessions           |       |
| TOTAL SESSIONS                     | 208   |
| - Advanced Placement (AP)          | 2     |
| - English and Language Arts        | 14    |
| - GED/HiSET                        | 1     |
| - Matematicas                      | 2     |
| - Math                             | 131   |
| - Reading                          | 1     |
| - Science                          | 44    |
| - Social Studies                   | 1     |
| - World Languages                  | 2     |
| - WriteTutor                       | 4     |
| - WriteTutor Essay Drop Off Review | 6     |
| TOTAL HOURS                        | 83.01 |
| - Advanced Placement (AP)          | 0.72  |
| - English and Language Arts        | 4.83  |
| - GED/HiSET                        | 0.02  |
| - Matematicas                      | 1.58  |
| - Math                             | 50.82 |
| - Reading                          | 0.05  |
| - Science                          | 21.29 |
| - Social Studies                   | 0.23  |
| - World Languages                  | 0.42  |
| - WriteTutor                       | 1.08  |
| - WriteTutor Essay Drop Off Review | 1.97  |
| AVERAGE SESSION LENGTH             | 23.94 |
| - Advanced Placement (AP)          | 21.73 |
| - English and Language Arts        | 20.69 |
| - GED/HiSET                        | 1.00  |
| - Matematicas                      | 47.35 |
| - Math                             | 23.28 |
| - Reading                          | 3.18  |