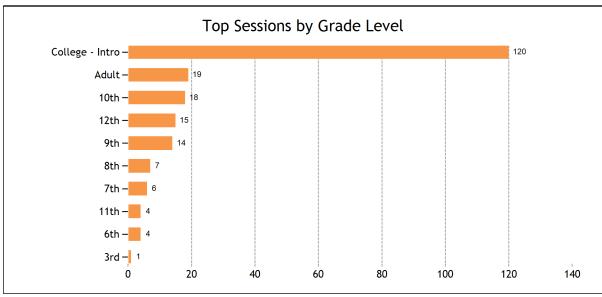

| otal moodulits                                          | 19 |
|---------------------------------------------------------|----|
| Total Accounts                                          | 19 |
| Jser Accounts                                           |    |
| State Standardized Tests - New York                     |    |
| Standardized Tests Preparation - Other Tests            |    |
| Standardized Tests Preparation - College Entrance Exams |    |
| Social Studies - High School                            |    |
| Science - Elementary                                    |    |
| Science - Earth Science                                 |    |
| SAT/ACT Essentials                                      |    |
| Nath - Middle Grades                                    |    |
| Alath - Elementary                                      |    |
| Math - Calculus                                         |    |
| /lath - Algebra                                         |    |
| English - Secondary (9-12) English - Elementary         |    |
| Adult Services - Resumes and Cover Letters              |    |
| dult Services - GED                                     |    |
| dult Services - Financial Literacy                      |    |
| SkillsCenter™ Usage By Subject                          |    |
|                                                         |    |
| nglish I - The Right Word Quiz                          |    |
| inglish I - Pre-reading Quiz                            |    |
| algebra II - Introduction to Functions                  |    |
| Algebra I - Algebraic Expressions                       |    |
| Assessment Quizzes Taken                                |    |
|                                                         |    |
| -<br>Adult                                              |    |
| College - Intro                                         | •  |
| 2th                                                     |    |
| 1th                                                     |    |
| Oth                                                     |    |
| oth                                                     |    |
| th                                                      |    |
| th                                                      |    |
| oth                                                     |    |
| Live one-to-one Sessions by Grade Level                 |    |
| ive one-to-one Sessions by Grade Level                  |    |
|                                                         |    |