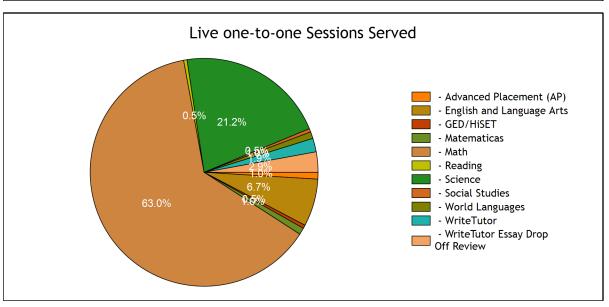

| <b>Usage</b>                       |       |
|------------------------------------|-------|
| TOTAL SERVED                       | 229   |
| - Live one-to-one Sessions         | 208   |
| - SkillsCenter™ Sessions           | 21    |
|                                    |       |
| Mobile Usage                       |       |
| TOTAL SERVED                       | 14    |
| - Mobile Live one-to-one Sessions  | 14    |
| - Mobile SkillsCenter™ Sessions    | 0     |
|                                    |       |
| Live one-to-one Sessions           |       |
| TOTAL SESSIONS                     | 208   |
| - Advanced Placement (AP)          | 2     |
| - English and Language Arts        | 14    |
| - GED/HiSET                        | 1     |
| - Matematicas                      | 2     |
| - Math                             | 131   |
| - Reading                          | 1     |
| - Science                          | 44    |
| - Social Studies                   | 1     |
| - World Languages                  | 2     |
| - WriteTutor                       | 4     |
| - WriteTutor Essay Drop Off Review | 6     |
| TOTAL HOURS                        | 83.01 |
| - Advanced Placement (AP)          | 0.72  |
| - English and Language Arts        | 4.83  |
| - GED/HiSET                        | 0.02  |
| - Matematicas                      | 1.58  |
| - Math                             | 50.82 |
| - Reading                          | 0.05  |
| - Science                          | 21.29 |
| - Social Studies                   | 0.23  |
| - World Languages                  | 0.42  |
| - WriteTutor                       | 1.08  |
| - WriteTutor Essay Drop Off Review | 1.97  |
| AVERAGE SESSION LENGTH             | 23.94 |
| - Advanced Placement (AP)          | 21.73 |
| - English and Language Arts        | 20.69 |
| - GED/HiSET                        | 1.00  |
| - Matematicas                      | 47.35 |
| - Math                             | 23.28 |
| - Reading                          | 3.18  |