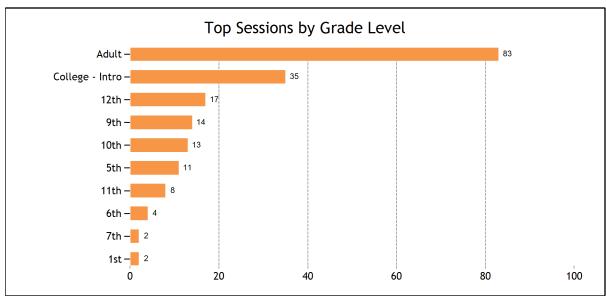

| Live one-to-one Sessions by Subject      |    |
|------------------------------------------|----|
| Math                                     | 72 |
| Math - Algebra I                         | 19 |
| Math - Algebra II                        | 4  |
| Math - Calculus                          | 7  |
| Math - Elementary Math                   | 12 |
| Math - Geometry                          | 17 |
| Math - Middle Grades Math                | 3  |
| Math - Pre-Algebra                       | 1  |
| Math - Statistics                        | 4  |
| Math - Trigonometry                      | 5  |
| Science                                  | 31 |
| Science - Chemistry                      | 5  |
| Science - Physics - Algebra Based        | 9  |
| Science - Physics - Calculus Based       | 17 |
| Advanced Placement (AP)                  | 10 |
| Advanced Placement (AP) - AP Calculus BC | 7  |
| Advanced Placement (AP) - AP Physics C   | 3  |
| Job Help                                 | 9  |
| Job Help - Applying for job online       | 2  |
| Job Help - Writing a resume              | 7  |
| WriteTutor                               | 18 |
| WriteTutor - Essay                       | 11 |
| WriteTutor - Letter                      | 7  |
| World Languages                          | 1  |
| World Languages - Spanish                | 1  |
| ACT Test Prep                            | 1  |
| ACT Test Prep - English - Composition    | 1  |
| Reading                                  | 1  |
| Reading - Reading - College              | 1  |
| English and Language Arts                | 47 |
| English and Language Arts - Grammar      | 46 |
| English and Language Arts - Spelling     | 1  |
|                                          |    |
| Live one-to-one Sessions by Grade Level  |    |
| Kindergarten                             | 1  |
| 1st                                      | 2  |
| 5th                                      | 11 |
| 6th                                      | 4  |
| 7th                                      | 2  |
| 9th                                      | 14 |
| 10th                                     | 13 |
|                                          |    |

| 11th                                                                                                                                                                                                                                                                                                                                                                                                                                                                                                                                                                                                                                       | 8                                    |
|--------------------------------------------------------------------------------------------------------------------------------------------------------------------------------------------------------------------------------------------------------------------------------------------------------------------------------------------------------------------------------------------------------------------------------------------------------------------------------------------------------------------------------------------------------------------------------------------------------------------------------------------|--------------------------------------|
| 12th                                                                                                                                                                                                                                                                                                                                                                                                                                                                                                                                                                                                                                       | 17                                   |
| College - Intro                                                                                                                                                                                                                                                                                                                                                                                                                                                                                                                                                                                                                            | 35                                   |
| Adult                                                                                                                                                                                                                                                                                                                                                                                                                                                                                                                                                                                                                                      | 83                                   |
|                                                                                                                                                                                                                                                                                                                                                                                                                                                                                                                                                                                                                                            |                                      |
| Assessment Quizzes Taken                                                                                                                                                                                                                                                                                                                                                                                                                                                                                                                                                                                                                   |                                      |
| English I - Pre-reading Quiz                                                                                                                                                                                                                                                                                                                                                                                                                                                                                                                                                                                                               | 1                                    |
|                                                                                                                                                                                                                                                                                                                                                                                                                                                                                                                                                                                                                                            |                                      |
| SkillsCenter™ Usage By Subject                                                                                                                                                                                                                                                                                                                                                                                                                                                                                                                                                                                                             |                                      |
| Adult Services - GED                                                                                                                                                                                                                                                                                                                                                                                                                                                                                                                                                                                                                       | 2                                    |
| Adult Services - Resumes and Cover Letters                                                                                                                                                                                                                                                                                                                                                                                                                                                                                                                                                                                                 | 3                                    |
| Math - Elementary                                                                                                                                                                                                                                                                                                                                                                                                                                                                                                                                                                                                                          | 5                                    |
| Math - Geometry                                                                                                                                                                                                                                                                                                                                                                                                                                                                                                                                                                                                                            | 1                                    |
| SAT/ACT Essentials                                                                                                                                                                                                                                                                                                                                                                                                                                                                                                                                                                                                                         | 5                                    |
| State Standardized Tests - New York                                                                                                                                                                                                                                                                                                                                                                                                                                                                                                                                                                                                        | 1                                    |
|                                                                                                                                                                                                                                                                                                                                                                                                                                                                                                                                                                                                                                            |                                      |
| User Accounts                                                                                                                                                                                                                                                                                                                                                                                                                                                                                                                                                                                                                              |                                      |
| Total Accounts                                                                                                                                                                                                                                                                                                                                                                                                                                                                                                                                                                                                                             | 1852                                 |
| New Accounts Created                                                                                                                                                                                                                                                                                                                                                                                                                                                                                                                                                                                                                       | 30                                   |
|                                                                                                                                                                                                                                                                                                                                                                                                                                                                                                                                                                                                                                            |                                      |
| Live one-to-one Sessions Feedback                                                                                                                                                                                                                                                                                                                                                                                                                                                                                                                                                                                                          |                                      |
| Is this service helping you find a job?                                                                                                                                                                                                                                                                                                                                                                                                                                                                                                                                                                                                    | 100%                                 |
| Is this service helping you with work/career?                                                                                                                                                                                                                                                                                                                                                                                                                                                                                                                                                                                              | 100%                                 |
| Are you glad your organization offers this service?                                                                                                                                                                                                                                                                                                                                                                                                                                                                                                                                                                                        | 100%                                 |
| Would you recommend this service to a friend?                                                                                                                                                                                                                                                                                                                                                                                                                                                                                                                                                                                              | 100%                                 |
| Is this service helping you complete your homework assignments?                                                                                                                                                                                                                                                                                                                                                                                                                                                                                                                                                                            | 94%                                  |
| Is this service helping you improve your grades?                                                                                                                                                                                                                                                                                                                                                                                                                                                                                                                                                                                           | 94%                                  |
| Is this service helping you be more confident about your school work?                                                                                                                                                                                                                                                                                                                                                                                                                                                                                                                                                                      | 100%                                 |
|                                                                                                                                                                                                                                                                                                                                                                                                                                                                                                                                                                                                                                            |                                      |
|                                                                                                                                                                                                                                                                                                                                                                                                                                                                                                                                                                                                                                            | Grade                                |
| Comments                                                                                                                                                                                                                                                                                                                                                                                                                                                                                                                                                                                                                                   | 404                                  |
| Comments - Tutor did not seem active -                                                                                                                                                                                                                                                                                                                                                                                                                                                                                                                                                                                                     | 10th                                 |
| - Tutor did not seem active -  Gerrardo was reallillly helpful! He took the time to explain everything to me in a simple yet helpful way! Thank you sooooo much!                                                                                                                                                                                                                                                                                                                                                                                                                                                                           | 10th<br>10th                         |
| - Tutor did not seem active - Gerrardo was reallillly helpful! He took the time to explain everything to me in a simple yet helpful way! Thank                                                                                                                                                                                                                                                                                                                                                                                                                                                                                             |                                      |
| - Tutor did not seem active -  Gerrardo was reallilly helpful! He took the time to explain everything to me in a simple yet helpful way! Thank you sooooo much!  He really helped me understand inscribed angles better! Thank you sooo much!!!  He really helped me understand the concept better and took the time to explain everything to me in an easy-to-understand way, thank you soooooo much!                                                                                                                                                                                                                                     | 10th<br>10th<br>10th                 |
| - Tutor did not seem active -  Gerrardo was reallilly helpful! He took the time to explain everything to me in a simple yet helpful way! Thank you sooooo much!  He really helped me understand inscribed angles better! Thank you sooo much!!!  He really helped me understand the concept better and took the time to explain everything to me in an easy-to-understand way, thank you sooooo much!  Madhu really helped me understand the topic sooooo much better, thank you sooooo much!!!                                                                                                                                            | 10th<br>10th<br>10th<br>10th         |
| - Tutor did not seem active -  Gerrardo was reallillly helpful! He took the time to explain everything to me in a simple yet helpful way! Thank you sooooo much!  He really helped me understand inscribed angles better! Thank you sooo much!!!  He really helped me understand the concept better and took the time to explain everything to me in an easy-to-understand way, thank you sooooo much!  Madhu really helped me understand the topic sooooo much better, thank you sooooo much!!!  She helped sooooo much! Thank you soooooo much!                                                                                          | 10th<br>10th<br>10th<br>10th<br>10th |
| - Tutor did not seem active -  Gerrardo was reallillly helpful! He took the time to explain everything to me in a simple yet helpful way! Thank you sooooo much!  He really helped me understand inscribed angles better! Thank you sooo much!!!  He really helped me understand the concept better and took the time to explain everything to me in an easy-to-understand way, thank you soooooo much!  Madhu really helped me understand the topic sooooo much better, thank you sooooo much!!!  She helped sooooo much! Thank you soooooo much!  She really took the time to help me better understand the concept! Thanks sooooo much! | 10th<br>10th<br>10th<br>10th<br>10th |
| - Tutor did not seem active -  Gerrardo was reallilly helpful! He took the time to explain everything to me in a simple yet helpful way! Thank you sooooo much!  He really helped me understand inscribed angles better! Thank you sooo much!!!  He really helped me understand the concept better and took the time to explain everything to me in an easy-to-understand way, thank you sooooo much!  Madhu really helped me understand the topic sooooo much better, thank you sooooo much!!!  She helped sooooo much! Thank you soooooo much!                                                                                           | 10th<br>10th<br>10th<br>10th<br>10th |