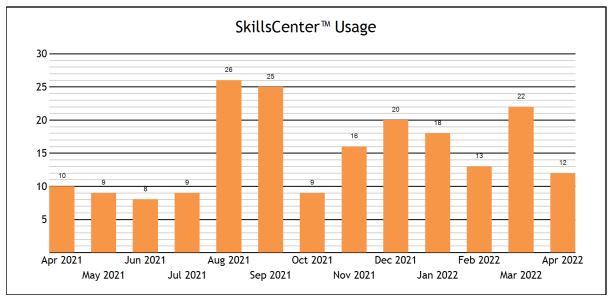

| Usage                             |       |
|-----------------------------------|-------|
| TOTAL SERVED                      | 202   |
| - Live one-to-one Sessions        | 190   |
| - SkillsCenter™ Sessions          | 12    |
|                                   |       |
| Mobile Usage                      |       |
| TOTAL SERVED                      | 13    |
| - Mobile Live one-to-one Sessions | 13    |
| - Mobile SkillsCenter™ Sessions   | 0     |
|                                   |       |
| Live one-to-one Sessions          |       |
| TOTAL SESSIONS                    | 190   |
| - ACT Test Prep                   | 1     |
| - Advanced Placement (AP)         | 10    |
| - English and Language Arts       | 47    |
| - Job Help                        | 9     |
| - Math                            | 72    |
| - Reading                         | 1     |
| - Science                         | 31    |
| - World Languages                 | 1     |
| - WriteTutor                      | 18    |
| TOTAL HOURS                       | 63.11 |
| - ACT Test Prep                   | 0.07  |
| - Advanced Placement (AP)         | 4.62  |
| - English and Language Arts       | 13.66 |
| - Job Help                        | 2.97  |
| - Math                            | 26.76 |
| - Reading                         | 0.30  |
| - Science                         | 9.46  |
| - World Languages                 | 0.35  |
| - WriteTutor                      | 4.94  |
| AVERAGE SESSION LENGTH            | 19.93 |
| - ACT Test Prep                   | 4.05  |
| - Advanced Placement (AP)         | 27.69 |
| - English and Language Arts       | 17.44 |
| - Job Help                        | 19.81 |
| - Math                            | 22.30 |
| - Reading                         | 17.88 |
| - Science                         | 18.31 |
| - World Languages                 | 20.70 |
| - WriteTutor                      | 16.46 |