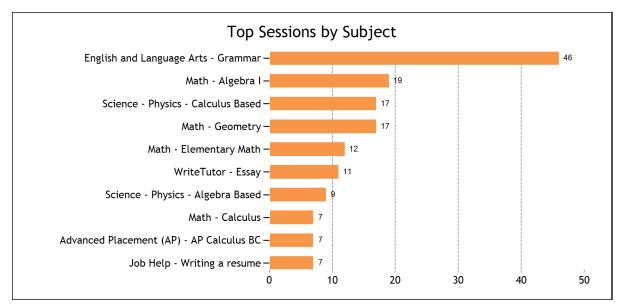

| Live one-to-one Sessions by Subject      |    |
|------------------------------------------|----|
| Math                                     | 72 |
| Math - Algebra I                         | 19 |
| Math - Algebra II                        | 4  |
| Math - Calculus                          | 7  |
| Math - Elementary Math                   | 12 |
| Math - Geometry                          | 17 |
| Math - Middle Grades Math                | 3  |
| Math - Pre-Algebra                       | 1  |
| Math - Statistics                        | 4  |
| Math - Trigonometry                      | 5  |
| Science                                  | 31 |
| Science - Chemistry                      | 5  |
| Science - Physics - Algebra Based        | 9  |
| Science - Physics - Calculus Based       | 17 |
| Advanced Placement (AP)                  | 10 |
| Advanced Placement (AP) - AP Calculus BC | 7  |
| Advanced Placement (AP) - AP Physics C   | 3  |
| Job Help                                 | 9  |
| Job Help - Applying for job online       | 2  |
| Job Help - Writing a resume              | 7  |
| WriteTutor                               | 18 |
| WriteTutor - Essay                       | 11 |
| WriteTutor - Letter                      | 7  |
| World Languages                          | 1  |
| World Languages - Spanish                | 1  |
| ACT Test Prep                            | 1  |
| ACT Test Prep - English - Composition    | 1  |
| Reading                                  | 1  |
| Reading - Reading - College              | 1  |
| English and Language Arts                | 47 |
| English and Language Arts - Grammar      | 46 |
| English and Language Arts - Spelling     | 1  |
|                                          |    |
| Live one-to-one Sessions by Grade Level  |    |
| Kindergarten                             | 1  |
| 1st                                      | 2  |
| 5th                                      | 11 |
| 6th                                      | 4  |
| 7th                                      | 2  |
| 9th                                      | 14 |
| 10th                                     | 13 |
|                                          |    |