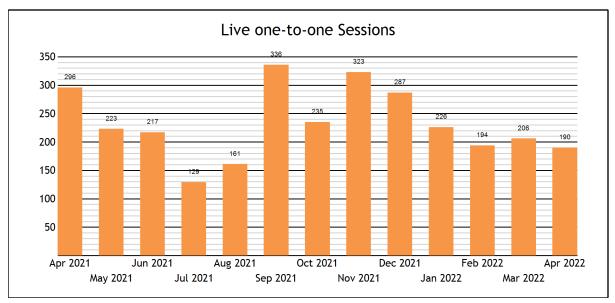

| Usage                             |       |
|-----------------------------------|-------|
| TOTAL SERVED                      | 202   |
| - Live one-to-one Sessions        | 190   |
| - SkillsCenter™ Sessions          | 12    |
|                                   |       |
| Mobile Usage                      |       |
| TOTAL SERVED                      | 13    |
| - Mobile Live one-to-one Sessions | 13    |
| - Mobile SkillsCenter™ Sessions   | 0     |
|                                   |       |
| Live one-to-one Sessions          |       |
| TOTAL SESSIONS                    | 190   |
| - ACT Test Prep                   | 1     |
| - Advanced Placement (AP)         | 10    |
| - English and Language Arts       | 47    |
| - Job Help                        | 9     |
| - Math                            | 72    |
| - Reading                         | 1     |
| - Science                         | 31    |
| - World Languages                 | 1     |
| - WriteTutor                      | 18    |
| TOTAL HOURS                       | 63.11 |
| - ACT Test Prep                   | 0.07  |
| - Advanced Placement (AP)         | 4.62  |
| - English and Language Arts       | 13.66 |
| - Job Help                        | 2.97  |
| - Math                            | 26.76 |
| - Reading                         | 0.30  |
| - Science                         | 9.46  |
| - World Languages                 | 0.35  |
| - WriteTutor                      | 4.94  |
| AVERAGE SESSION LENGTH            | 19.93 |
| - ACT Test Prep                   | 4.05  |
| - Advanced Placement (AP)         | 27.69 |
| - English and Language Arts       | 17.44 |
| - Job Help                        | 19.81 |
| - Math                            | 22.30 |
| - Reading                         | 17.88 |
| - Science                         | 18.31 |
| - World Languages                 | 20.70 |
| - WriteTutor                      | 16.46 |