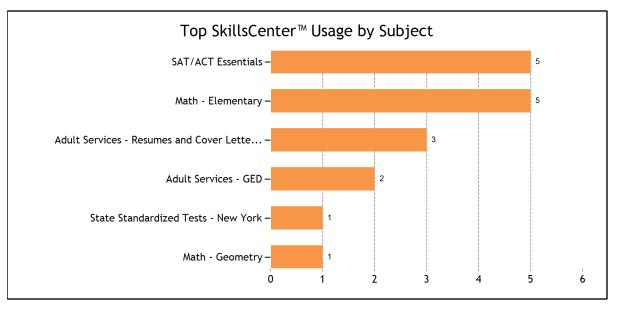

| 11th                                                                                                                                                                                                                                                                                                                                                                                                                                                                                                                                                                                                                                       | 8                                    |
|--------------------------------------------------------------------------------------------------------------------------------------------------------------------------------------------------------------------------------------------------------------------------------------------------------------------------------------------------------------------------------------------------------------------------------------------------------------------------------------------------------------------------------------------------------------------------------------------------------------------------------------------|--------------------------------------|
| 12th                                                                                                                                                                                                                                                                                                                                                                                                                                                                                                                                                                                                                                       | 17                                   |
| College - Intro                                                                                                                                                                                                                                                                                                                                                                                                                                                                                                                                                                                                                            | 35                                   |
| Adult                                                                                                                                                                                                                                                                                                                                                                                                                                                                                                                                                                                                                                      | 83                                   |
|                                                                                                                                                                                                                                                                                                                                                                                                                                                                                                                                                                                                                                            |                                      |
| Assessment Quizzes Taken                                                                                                                                                                                                                                                                                                                                                                                                                                                                                                                                                                                                                   |                                      |
| English I - Pre-reading Quiz                                                                                                                                                                                                                                                                                                                                                                                                                                                                                                                                                                                                               | 1                                    |
|                                                                                                                                                                                                                                                                                                                                                                                                                                                                                                                                                                                                                                            |                                      |
| SkillsCenter™ Usage By Subject                                                                                                                                                                                                                                                                                                                                                                                                                                                                                                                                                                                                             |                                      |
| Adult Services - GED                                                                                                                                                                                                                                                                                                                                                                                                                                                                                                                                                                                                                       | 2                                    |
| Adult Services - Resumes and Cover Letters                                                                                                                                                                                                                                                                                                                                                                                                                                                                                                                                                                                                 | 3                                    |
| Math - Elementary                                                                                                                                                                                                                                                                                                                                                                                                                                                                                                                                                                                                                          | 5                                    |
| Math - Geometry                                                                                                                                                                                                                                                                                                                                                                                                                                                                                                                                                                                                                            | 1                                    |
| SAT/ACT Essentials                                                                                                                                                                                                                                                                                                                                                                                                                                                                                                                                                                                                                         | 5                                    |
| State Standardized Tests - New York                                                                                                                                                                                                                                                                                                                                                                                                                                                                                                                                                                                                        | 1                                    |
|                                                                                                                                                                                                                                                                                                                                                                                                                                                                                                                                                                                                                                            |                                      |
| User Accounts                                                                                                                                                                                                                                                                                                                                                                                                                                                                                                                                                                                                                              |                                      |
| Total Accounts                                                                                                                                                                                                                                                                                                                                                                                                                                                                                                                                                                                                                             | 1852                                 |
| New Accounts Created                                                                                                                                                                                                                                                                                                                                                                                                                                                                                                                                                                                                                       | 30                                   |
|                                                                                                                                                                                                                                                                                                                                                                                                                                                                                                                                                                                                                                            |                                      |
| Live one-to-one Sessions Feedback                                                                                                                                                                                                                                                                                                                                                                                                                                                                                                                                                                                                          |                                      |
| Is this service helping you find a job?                                                                                                                                                                                                                                                                                                                                                                                                                                                                                                                                                                                                    | 100%                                 |
| Is this service helping you with work/career?                                                                                                                                                                                                                                                                                                                                                                                                                                                                                                                                                                                              | 100%                                 |
| Are you glad your organization offers this service?                                                                                                                                                                                                                                                                                                                                                                                                                                                                                                                                                                                        | 100%                                 |
| Would you recommend this service to a friend?                                                                                                                                                                                                                                                                                                                                                                                                                                                                                                                                                                                              | 100%                                 |
| Is this service helping you complete your homework assignments?                                                                                                                                                                                                                                                                                                                                                                                                                                                                                                                                                                            | 94%                                  |
| Is this service helping you improve your grades?                                                                                                                                                                                                                                                                                                                                                                                                                                                                                                                                                                                           | 94%                                  |
| Is this service helping you be more confident about your school work?                                                                                                                                                                                                                                                                                                                                                                                                                                                                                                                                                                      | 100%                                 |
|                                                                                                                                                                                                                                                                                                                                                                                                                                                                                                                                                                                                                                            |                                      |
|                                                                                                                                                                                                                                                                                                                                                                                                                                                                                                                                                                                                                                            | Grade                                |
| Comments                                                                                                                                                                                                                                                                                                                                                                                                                                                                                                                                                                                                                                   | 404                                  |
| Comments - Tutor did not seem active -                                                                                                                                                                                                                                                                                                                                                                                                                                                                                                                                                                                                     | 10th                                 |
| - Tutor did not seem active -  Gerrardo was reallillly helpful! He took the time to explain everything to me in a simple yet helpful way! Thank you sooooo much!                                                                                                                                                                                                                                                                                                                                                                                                                                                                           | 10th<br>10th                         |
| - Tutor did not seem active - Gerrardo was reallillly helpful! He took the time to explain everything to me in a simple yet helpful way! Thank                                                                                                                                                                                                                                                                                                                                                                                                                                                                                             |                                      |
| - Tutor did not seem active -  Gerrardo was reallilly helpful! He took the time to explain everything to me in a simple yet helpful way! Thank you sooooo much!  He really helped me understand inscribed angles better! Thank you sooo much!!!  He really helped me understand the concept better and took the time to explain everything to me in an easy-to-understand way, thank you soooooo much!                                                                                                                                                                                                                                     | 10th<br>10th<br>10th                 |
| - Tutor did not seem active -  Gerrardo was reallilly helpful! He took the time to explain everything to me in a simple yet helpful way! Thank you sooooo much!  He really helped me understand inscribed angles better! Thank you sooo much!!!  He really helped me understand the concept better and took the time to explain everything to me in an easy-to-understand way, thank you sooooo much!  Madhu really helped me understand the topic sooooo much better, thank you sooooo much!!!                                                                                                                                            | 10th<br>10th<br>10th<br>10th         |
| - Tutor did not seem active -  Gerrardo was reallillly helpful! He took the time to explain everything to me in a simple yet helpful way! Thank you sooooo much!  He really helped me understand inscribed angles better! Thank you sooo much!!!  He really helped me understand the concept better and took the time to explain everything to me in an easy-to-understand way, thank you sooooo much!  Madhu really helped me understand the topic sooooo much better, thank you sooooo much!!!  She helped sooooo much! Thank you soooooo much!                                                                                          | 10th<br>10th<br>10th<br>10th<br>10th |
| - Tutor did not seem active -  Gerrardo was reallillly helpful! He took the time to explain everything to me in a simple yet helpful way! Thank you sooooo much!  He really helped me understand inscribed angles better! Thank you sooo much!!!  He really helped me understand the concept better and took the time to explain everything to me in an easy-to-understand way, thank you soooooo much!  Madhu really helped me understand the topic sooooo much better, thank you sooooo much!!!  She helped sooooo much! Thank you soooooo much!  She really took the time to help me better understand the concept! Thanks sooooo much! | 10th<br>10th<br>10th<br>10th<br>10th |
| - Tutor did not seem active -  Gerrardo was reallilly helpful! He took the time to explain everything to me in a simple yet helpful way! Thank you sooooo much!  He really helped me understand inscribed angles better! Thank you sooo much!!!  He really helped me understand the concept better and took the time to explain everything to me in an easy-to-understand way, thank you sooooo much!  Madhu really helped me understand the topic sooooo much better, thank you sooooo much!!!  She helped sooooo much! Thank you soooooo much!                                                                                           | 10th<br>10th<br>10th<br>10th<br>10th |