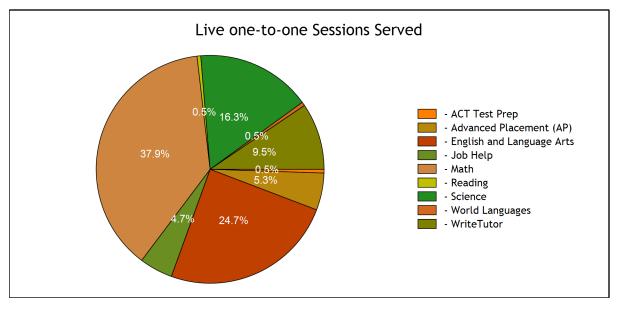

| Usage                             |       |
|-----------------------------------|-------|
| TOTAL SERVED                      | 202   |
| - Live one-to-one Sessions        | 190   |
| - SkillsCenter™ Sessions          | 12    |
|                                   |       |
| Mobile Usage                      |       |
| TOTAL SERVED                      | 13    |
| - Mobile Live one-to-one Sessions | 13    |
| - Mobile SkillsCenter™ Sessions   | 0     |
|                                   |       |
| Live one-to-one Sessions          |       |
| TOTAL SESSIONS                    | 190   |
| - ACT Test Prep                   | 1     |
| - Advanced Placement (AP)         | 10    |
| - English and Language Arts       | 47    |
| - Job Help                        | 9     |
| - Math                            | 72    |
| - Reading                         | 1     |
| - Science                         | 31    |
| - World Languages                 | 1     |
| - WriteTutor                      | 18    |
| TOTAL HOURS                       | 63.11 |
| - ACT Test Prep                   | 0.07  |
| - Advanced Placement (AP)         | 4.62  |
| - English and Language Arts       | 13.66 |
| - Job Help                        | 2.97  |
| - Math                            | 26.76 |
| - Reading                         | 0.30  |
| - Science                         | 9.46  |
| - World Languages                 | 0.35  |
| - WriteTutor                      | 4.94  |
| AVERAGE SESSION LENGTH            | 19.93 |
| - ACT Test Prep                   | 4.05  |
| - Advanced Placement (AP)         | 27.69 |
| - English and Language Arts       | 17.44 |
| - Job Help                        | 19.81 |
| - Math                            | 22.30 |
| - Reading                         | 17.88 |
| - Science                         | 18.31 |
| - World Languages                 | 20.70 |
| - WriteTutor                      | 16.46 |