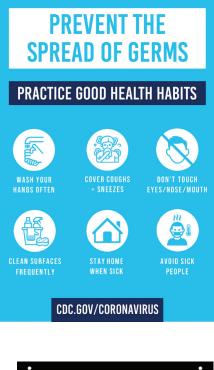

# **GRAPHIC PACKS**

**HELP PREVENT THE SPREAD OF DISEASES LIKE COVID-19** 

| EMERGENCY DISTANCING PACK                                                                                                                                                                                                                                                                                          | PRICING   |          |
|--------------------------------------------------------------------------------------------------------------------------------------------------------------------------------------------------------------------------------------------------------------------------------------------------------------------|-----------|----------|
| <ul> <li>(15) 12" x 12" Social Distancing<br/>Floor Graphics</li> <li>(2) 12" x 12" Stop the Spread<br/>adhesive vinyl graphics</li> <li>(2) 12" x 12" Social Distance<br/>adhesive vinyl graphics</li> <li>Peel &amp; stick adhesive vinyl</li> <li>Easy to install</li> <li>Standard or Custom Design</li> </ul> | Each Pack | \$199.00 |
| PREVENT THE SPREAD PACK                                                                                                                                                                                                                                                                                            | PRICING   |          |
| <ul> <li>(7) 24" x 16" Prevent the Spread<br/>Graphics</li> <li>Peel &amp; stick adhesive vinyl</li> <li>Easy to install</li> <li>Standard or Custom Design</li> </ul>                                                                                                                                             | Each Pack | \$98.00  |