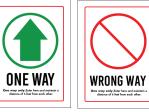

# **FLOOR GRAPHICS**

| SOCIAL DISTANCING DOTS                                                                                                                                                                                                                                         | PRICING                                                                |                                           |
|----------------------------------------------------------------------------------------------------------------------------------------------------------------------------------------------------------------------------------------------------------------|------------------------------------------------------------------------|-------------------------------------------|
| • (6) 12" x 12" Floor Graphics                                                                                                                                                                                                                                 | Indoor                                                                 | \$49.95                                   |
| • (1) 6 ft. tape measure                                                                                                                                                                                                                                       | Outdoor                                                                | \$63.95                                   |
| <ul> <li>Peel &amp; stick adhesive vinyl</li> </ul>                                                                                                                                                                                                            |                                                                        |                                           |
| • Easy to install                                                                                                                                                                                                                                              |                                                                        |                                           |
| <ul> <li>Standard or Custom Design</li> </ul>                                                                                                                                                                                                                  |                                                                        |                                           |
| DIRECTIONAL ARROWS PACK                                                                                                                                                                                                                                        | PRICING                                                                |                                           |
| • (6) 8" x 12" Directional Arrows                                                                                                                                                                                                                              | Each Pack                                                              | \$49.95                                   |
| <ul> <li>Peel &amp; stick adhesive vinyl</li> </ul>                                                                                                                                                                                                            |                                                                        |                                           |
| • Easy to install                                                                                                                                                                                                                                              | •                                                                      |                                           |
| <ul> <li>Standard or Custom Design</li> </ul>                                                                                                                                                                                                                  | •                                                                      |                                           |
|                                                                                                                                                                                                                                                                |                                                                        |                                           |
|                                                                                                                                                                                                                                                                |                                                                        |                                           |
| ONE WAY 6FT APART                                                                                                                                                                                                                                              | PRICING                                                                |                                           |
| <b>ONE WAY 6FT APART</b><br>• 18" x 36"                                                                                                                                                                                                                        | <b>PRICING</b><br>Each                                                 | \$18.00                                   |
| •                                                                                                                                                                                                                                                              |                                                                        | \$18.00<br>\$80.00                        |
| • 18" x 36"                                                                                                                                                                                                                                                    | Each                                                                   | • • • • •                                 |
| <ul><li>18" x 36"</li><li>Peel &amp; stick adhesive vinyl</li></ul>                                                                                                                                                                                            | Each<br>Pack of 5                                                      | \$80.00                                   |
| <ul> <li>18" x 36"</li> <li>Peel &amp; stick adhesive vinyl</li> <li>Easy to install</li> </ul>                                                                                                                                                                | Each<br>Pack of 5                                                      | \$80.00                                   |
| <ul> <li>18" x 36"</li> <li>Peel &amp; stick adhesive vinyl</li> <li>Easy to install</li> </ul>                                                                                                                                                                | Each<br>Pack of 5                                                      | \$80.00                                   |
| <ul> <li>18" x 36"</li> <li>Peel &amp; stick adhesive vinyl</li> <li>Easy to install</li> <li>Standard or Custom Design</li> </ul>                                                                                                                             | Each<br>Pack of 5<br>Pack of 10                                        | \$80.00                                   |
| <ul> <li>18" x 36"</li> <li>Peel &amp; stick adhesive vinyl</li> <li>Easy to install</li> <li>Standard or Custom Design</li> </ul> ONE WAY OR WRONG WAY                                                                                                        | Each<br>Pack of 5<br>Pack of 10<br><b>PRICING</b>                      | \$80.00<br>\$150.00                       |
| <ul> <li>18" x 36"</li> <li>Peel &amp; stick adhesive vinyl</li> <li>Easy to install</li> <li>Standard or Custom Design</li> </ul> ONE WAY OR WRONG WAY <ul> <li>18" x 24"</li> </ul>                                                                          | Each<br>Pack of 5<br>Pack of 10<br><b>PRICING</b><br>Each              | \$80.00<br>\$150.00<br>\$12.00            |
| <ul> <li>18" x 36"</li> <li>Peel &amp; stick adhesive vinyl</li> <li>Easy to install</li> <li>Standard or Custom Design</li> </ul> <b>ONE WAY OR WRONG WAY</b> <ul> <li>18" x 24"</li> <li>Peel &amp; stick adhesive vinyl</li> </ul>                          | Each<br>Pack of 5<br>Pack of 10<br><b>PRICING</b><br>Each<br>Pack of 5 | \$80.00<br>\$150.00<br>\$12.00<br>\$55.00 |
| <ul> <li>18" x 36"</li> <li>Peel &amp; stick adhesive vinyl</li> <li>Easy to install</li> <li>Standard or Custom Design</li> </ul> <b>ONE WAY OR WRONG WAY</b> <ul> <li>18" x 24"</li> <li>Peel &amp; stick adhesive vinyl</li> <li>Easy to install</li> </ul> | Each<br>Pack of 5<br>Pack of 10<br><b>PRICING</b><br>Each<br>Pack of 5 | \$80.00<br>\$150.00<br>\$12.00<br>\$55.00 |