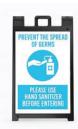

#### **PLEASE SANITIZE A-FRAME**

- 24" x 36"
- Direct print to 3mm Coroplast
- White or Black Plastic Frame
- Standard or Custom Design