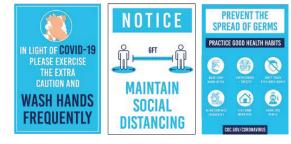

rn

Keeping a distance of two arms lengths (1.5 metres) from others where you can to prevent the spread of COVID19. Including in your home, work and public spaces.

Where it's not practical to distance (such as on a train or bus) practise good hygiene as always.





1800 020 080



## EXAMPLES OF SIGNS USED BY BUSINESSES AROUND THE COUNTRY





## SIGNS AVAILABLE "OFF THE RACK" FROM DATAFLOW

# **A-FRAMES**





| STAY SAFE!                                                 | BE                            |
|------------------------------------------------------------|-------------------------------|
| WE WILL BRING<br>Your order<br>Directly to<br>Your vehicle | ORD<br>With O<br>Orderii<br>S |
|                                                            | ORD                           |





# **VINYL GRAPHICS**



#### **CURBSIDE PICK-UP A-FRAME**

- 24" x 36"
- Direct print to 3mm Coroplast
- White or Black Plastic Frame
- Standard or Custom Design

#### **PLEASE SANITIZE A-FRAME**

- 24" x 36"
- Direct print to 3mm Coroplast
- White or Black Plastic Frame
- Standard or Custom Design

#### **STAY SAFE GRAPHICS**

- 12" x 20"Peel & stick adhesive vinyl
- Easy to install
- Standard or Custom Design

#### **STAY HEALTHY GRAPHICS**

- 12" x 18"
- Peel & stick adhesive vinyl
- Easy to install
- Standard or Custom Design

#### PRICING

(1) Insert \$34.50(2) with Frame \$159.00

### PRICING

| (1) Insert     | \$34.50  |
|----------------|----------|
| (2) with Frame | \$159.00 |

| PRICING                |         |
|------------------------|---------|
| Each                   |