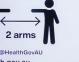

### OFFICIAL MEDICAL ADVICE **Coronavirus:** what is social distancing?

Australian Govern

Keeping a distance of two arms lengths (1.5 metres) from others where you can to prevent the spread of COVID19. Including in your home, work and public spaces.

Where it's not practical to distance (such as on a train or bus) practise good hygiene as always.

1800 020 080