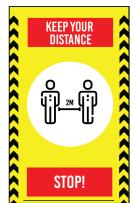

andard or Custom Design</li> </ul>                               |                             |          |
|------------------------------------------------------------------------------------------------------------------------------------------------------------------|-----------------------------|----------|
| <br><ul> <li>DIRECTIONAL PACK</li> <li>60" x 10"</li> <li>Peel &amp; stick adhesive vinyl</li> <li>Easy to install</li> <li>Standard or Custom Design</li> </ul> | <b>PRICING</b><br>Each Pack | \$49.95  |
| RECEPTION DISTANCE<br>• 32" x 60"<br>• Peel & stick adhesive vinyl<br>• Easy to install<br>• Standard or Custom Design                                           | <b>PRICING</b><br>Each      | \$129.95 |

PRICING

Each Pack

\$39.95

SOCIAL DISTANCING ELEVATORS

• 16" x 16"





## SIGNS AVAILABLE "OFF THE RACK" FROM DATAFLOW continued

# **GRAPHIC PACKS**



**HELP PREVENT THE SPREAD OF DISEASES LIKE COVID-19** 



| EMERGENCY DISTANCING PACK                                                                                                                                                                                                                                                                                          | PRICING   |          |
|--------------------------------------------------------------------------------------------------------------------------------------------------------------------------------------------------------------------------------------------------------------------------------------------------------------------|-----------|--