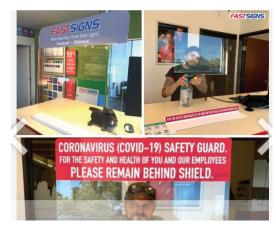

## EXAMPLES OF SIGNS USED BY BUSINESSES AROUND THE COUNTRY

### OFFICIAL MEDICAL ADVICE **Coronavirus:** what is social distancing?

Australian Govern

Keeping a distance of two arms lengths (1.5 metres) from others where you can to prevent the spread of COVID19. Including in your home, work and public spaces.