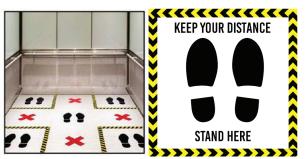

&amp; stick adhesive vinyl</li> <li>Easy to install</li> <li>Standard or Custom Design</li> </ul> <b>ONE WAY OR WRONG WAY</b> <ul> <li>18" x 24"</li> <li>Peel &amp; stick adhesive vinyl</li> </ul>                          | Each<br>Pack of 5<br>Pack of 10<br><b>PRICING</b><br>Each<br>Pack of 5 | \$80.00<br>\$150.00<br>\$12.00<br>\$55.00 |
| <ul> <li>18" x 36"</li> <li>Peel &amp; stick adhesive vinyl</li> <li>Easy to install</li> <li>Standard or Custom Design</li> </ul> <b>ONE WAY OR WRONG WAY</b> <ul> <li>18" x 24"</li> <li>Peel &amp; stick adhesive vinyl</li> <li>Easy to install</li> </ul> | Each<br>Pack of 5<br>Pack of 10<br><b>PRICING</b><br>Each<br>Pack of 5 | \$80.00<br>\$150.00<br>\$12.00<br>\$55.00 |

## SIGNS AVAILABLE "OFF THE RACK" FROM DATAFLOW continued

# **FLOOR GRAPHICS**







| <ul> <li>Peel &amp; stick adhesive vinyl</li> <li>Laminated</li> <li>Easy to install</li> <li>Standard or Custom Design</li> </ul>                               |                             |          |
|------------------------------------------------------------------------------------------------------------------------------------------------------------------|-----------------------------|----------|
| <br><ul> <li>DIRECTIONAL PACK</li> <li>60" x 10"</li> <li>Peel &amp; stick adhesive vinyl</li> <li>Easy to install</li> <li>Standard or Custom Design</li> </ul> | <b>PRICING</b><br>Each Pack | \$49.95  |
| RECEPTION DISTANCE<br>• 32" x 60"<br>• Peel & stick adhesive vinyl<br>• Easy to install<br>• Standard or Custom Design                                           | <b>PRICING<