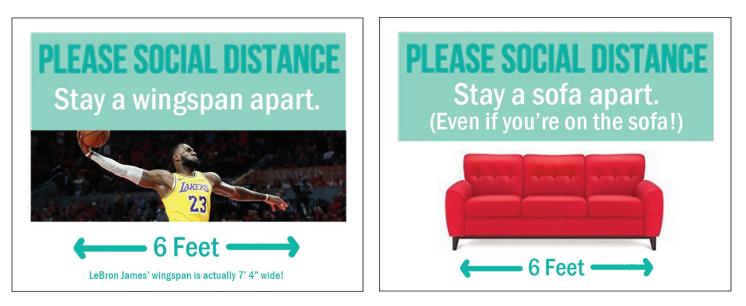

#### **Teen Central Signage:**

These signs would be designed to grab the attention of teens by using images they are very familiar with-so they will take the time to read them. All teens know LeBron James, and the sofa would be a good reminder near the seating/gaming areas.