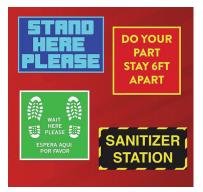

wnership of their 'spot'.

#### WEBSITES FOR SIGNAGE:

- 1. **Demco.com**: Has varitey of chalkboards, sandwich board, standing signs--must make own signs (also has face shields, sterilizing wands, etc. for liobraries)
- 1. Office Depot.com or Staples.com Have varitey of stands for displaying our own signage, or can buy theirs
- 2. <u>Signs.com</u> has FREE downloadable signs for social distancing... (print any size posters for mounting or placing in stands



#### LOCAL BUSINESSES FOR SIGNAGE:

1. Image 360: pre-made designs or can print ours in banners, stands, ceiling signs, floor decals



2. **Fast Signs:** Hs ability to print our posters and desing, as well as floor decals and make sneeze guards, face shields, etc.



## EXAMPLES OF SIGNS USED BY BUSINESSES AROUND THE COUNTRY





















### OFFICIAL MEDICAL ADVICE **Coronavirus:** what is social distancing?

Australian Govern

Keeping a distance of two arms lengths (1.5 metres) from others where you can to prevent the spread of COVID19. Including in your home, work and public spaces.

Where it's not practical to distance (such as on a train or bus) practise good hygiene as always.





1800 020 080



## EXAMPLES OF SIGNS USED BY BUSINESSES AROUND THE COUNTRY





## SIGNS AVAILABLE "OFF THE RACK" FROM DATAFLOW

# **A-FRAMES**





| STAY SAFE!                                                 | BE                            |
|------------------------------------------------------------|-------------------------------|
| WE WILL BRING<br>Your order<br>Directly to<br>Your vehicle | ORD<br>With O<br>Orderii<br>