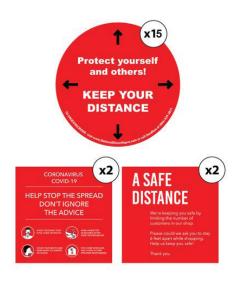

# **GRAPHIC PACKS**

**HELP PREVENT THE SPREAD OF DISEASES LIKE COVID-19** 

| EMERGENCY DISTANCING PACK                                                                                                                                                                                                                                                                                          | PRICING   |          |
|--------------------------------------------------------------------------------------------------------------------------------------------------------------------------------------------------------------------------------------------------------------------------------------------------------------------|-----------|----------|
| <ul> <li>(15) 12" x 12" Social Distancing<br/>Floor Graphics</li> <li>(2) 12" x 12" Stop the Spread<br/>adhesive vinyl graphics</li> <li>(2) 12" x 12" Social Distance<br/>adhesive vinyl graphics</li> <li>Peel &amp; stick adhesive vinyl</li> <li>Easy to install</li> <li>Standard or Custom Design</li> </ul> | Each Pack | \$199.00 |
| PREVENT THE SPREAD PACK                                                                                                                                                                                                                                                                                            | PRICING   |          |
| <ul> <li>(7) 24" x 16" Prevent the Spread<br/>Graphics</li> <li>Peel &amp; stick adhesive vinyl</li> <li>Easy to install</li> <li>Standard or Custom Design</li> </ul>                                                                                                                                             | Each Pack | \$98.00  |