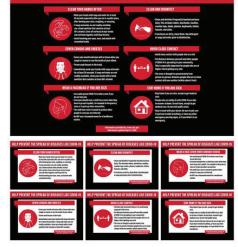

# **GRAPHIC PACKS**

**HELP PREVENT THE SPREAD OF DISEASES LIKE COVID-19** 

| EMERGENCY DISTANCING PACK                                                                                                                                                                                                                                                                                          | PRICING   |          |
|--------------------------------------------------------------------------------------------------------------------------------------------------------------------------------------------------------------------------------------------------------------------------------------------------------------------|-----------|----------|
| <ul> <li>(15) 12" x 12" Social Distancing<br/>Floor Graphics</li> <li>(2) 12" x 12" Stop the Spread<br/>adhesive vinyl graphics</li> <li>(2) 12" x 12" Social Distance<br/>adhesive vinyl graphics</li> <li>Peel &amp; stick adhesive vinyl</li> <li>Easy to install</li> <li>Standard or Custom Design</li> </ul> | Each Pack | \$199.00 |
| PREVENT THE SPREAD PACK                                                                                                                                                                                                                                                                                            | PRICING   |          |
| <ul> <li>(7) 24" x 16" Prevent the Spread<br/>Graphics</li> <li>Peel &amp; stick adhesive vinyl</li> <li>Easy to install</li> <li>Standard or Custom Design</li> </ul>                                                                                                                                             | Each Pack | \$98.00  |