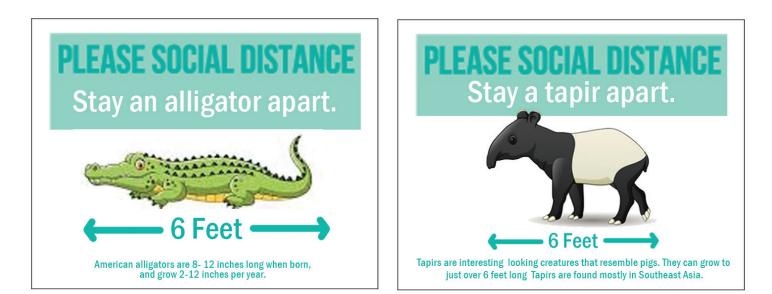

#### Children's Center Signage:

Interesting animals pictures would get kids'attention, while a little blurb would tell about the animal. Exotic or unusual ones would be an educational opportunity. Markings on the floor with tape could illustrate the actual measurement of 6 feet. An alternative is to use more common animals (ex: two golden retrievers end-to-end).