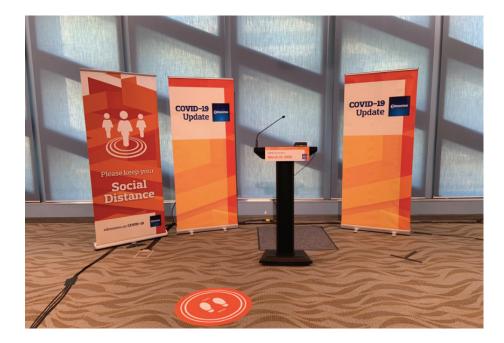

ing in stands



#### LOCAL BUSINESSES FOR SIGNAGE:

1. Image 360: pre-made designs or can print ours in banners, stands, ceiling signs, floor decals



2. **Fast Signs:** Hs ability to print our posters and desing, as well as floor decals and make sneeze guards, face shields, etc.



## EXAMPLES OF SIGNS USED BY BUSINESSES AROUND THE COUNTRY





















### OFFICIAL MEDICAL ADVICE **Coronavirus:** what is social distancing?

Australian Govern

Keeping a distance of two arms lengths (1.5 metres) from others where you can to prevent the spread of COVID19. Including in your home, work and public spaces.

Where it's not practical to distance (such as on a train or bus) practise good hygiene as always.





1800 020 080



## EXAMPLES OF SIGNS USED BY BUSINESSES AROUND THE COUNTRY





## SIGNS AVAILABLE "OFF THE RACK" FROM DATAFLOW

# **A-FRAMES**





| STAY SAFE!                                                 | BE                            |
|------------------------------------------------------------|-------------------------------|
| WE WILL BRING<br>Your order<br>Directly to<br>Your vehicle | ORD<br>With O<br>Orderii<br>S |
|                                                            | ORD                           |





# **VINYL GRAPHICS**



#### **CURBSIDE PICK-UP A-FRAME**

- 24" x 36"
- Direct print to 3mm Coroplast
- White or Black Plastic Frame
- Standard or Custom Design

#### **PLEASE SANITIZE A-FRAME**

- 24" x 36"
- Direct print to 3mm Coroplast
- White or Black Plastic Frame
- Standard or Custom Design

#### **STAY SAFE GRAPHICS**

- 12" x 20"Pee