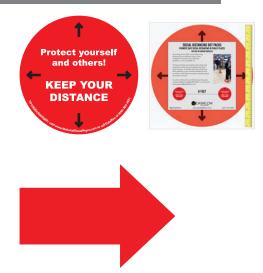

# **FLOOR GRAPHICS**

| SOCIAL DISTANCING DOTS                                                                                                                                                                                                                                         | PRICING                                                                |                                           |
|----------------------------------------------------------------------------------------------------------------------------------------------------------------------------------------------------------------------------------------------------------------|------------------------------------------------------------------------|-------------------------------------------|
| • (6) 12" x 12" Floor Graphics                                                                                                                                                                                                                                 | Indoor                                                                 | \$49.95                                   |
| • (1) 6 ft. tape measure                                                                                                                                                                                                                                       | Outdoor                                                                | \$63.95                                   |
| <ul> <li>Peel &amp; stick adhesive vinyl</li> </ul>                                                                                                                                                                                                            |                                                                        |                                           |
| • Easy to install                                                                                                                                                                                                                                              |                                                                        |                                           |
| <ul> <li>Standard or Custom Design</li> </ul>                                                                                                                                                                                                                  |                                                                        |                                           |
| DIRECTIONAL ARROWS PACK                                                                                                                                                                                                                                        | PRICING                                                                |                                           |
| • (6) 8" x 12" Directional Arrows                                                                                                                                                                                                                              | Each Pack                                                              | \$49.95                                   |
| <ul> <li>Peel &amp; stick adhesive vinyl</li> </ul>                                                                                                                                                                                                            |                                                                        |                                           |
| • Easy to install                                                                                                                                                                                                                                              | •                                                                      |                                           |
| <ul> <li>Standard or Custom Design</li> </ul>                                                                                                                                                                                                                  | •                                                                      |                                           |
|                                                                                                                                                                                                                                                                |                                                                        |                                           |
|                                                                                                                                                                                                                                                                |                                                                        |                                           |
| ONE WAY 6FT APART                                                                                                                                                                                                                                              | PRICING                                                                |                                           |
| <b>ONE WAY 6FT APART</b><br>• 18" x 36"                                                                                                                                                                                                                        | <b>PRICING</b><br>Each                                                 | \$18.00                                   |
| •                                                                                                                                                                                                                                                              |                                                                        | \$18.00<br>\$80.00                        |
| • 18" x 36"                                                                                                                                                                                                                                                    | Each                                                                   | • • • • •                                 |
| <ul><li>18" x 36"</li><li>Peel &amp; stick adhesive vinyl</li></ul>                                                                                                                                                                                            | Each<br>Pack of 5                                                      | \$80.00                                   |
| <ul> <li>18" x 36"</li> <li>Peel &amp; stick adhesive vinyl</li> <li>Easy to install</li> </ul>                                                                                                                                                                | Each<br>Pack of 5                                                      | \$80.00                                   |
| <ul> <li>18" x 36"</li> <li>Peel &amp; stick adhesive vinyl</li> <li>Easy to install</li> </ul>                                                                                                                                                                | Each<br>Pack of 5                                                      | \$80.00                                   |
| <ul> <li>18" x 36"</li> <li>Peel &amp; stick adhesive vinyl</li> <li>Easy to install</li> <li>Standard or Custom Design</li> </ul>                                                                                                                             | Each<br>Pack of 5<br>Pack of 10                                        | \$80.00                                   |
| <ul> <li>18" x 36"</li> <li>Peel &amp; stick adhesive vinyl</li> <li>Easy to install</li> <li>Standard or Custom Design</li> </ul> ONE WAY OR WRONG WAY                                                                                                        | Each<br>Pack of 5<br>Pack of 10<br><b>PRICING</b>                      | \$80.00<br>\$150.00                       |
| <ul> <li>18" x 36"</li> <li>Peel &amp; stick adhesive vinyl</li> <li>Easy to install</li> <li>Standard or Custom Design</li> </ul> ONE WAY OR WRONG WAY <ul> <li>18" x 24"</li> </ul>                                                                          | Each<br>Pack of 5<br>Pack of 10<br><b>PRICING</b><br>Each              | \$80.00<br>\$150.00<br>\$12.00            |
| <ul> <li>18" x 36"</li> <li>Peel &amp; stick adhesive vinyl</li> <li>Easy to install</li> <li>Standard or Custom Design</li> </ul> <b>ONE WAY OR WRONG WAY</b> <ul> <li>18" x 24"</li> <li>Peel &amp; stick adhesive vinyl</li> </ul>                          | Each<br>Pack of 5<br>Pack of 10<br><b>PRICING</b><br>Each<br>Pack of 5 | \$80.00<br>\$150.00<br>\$12.00<br>\$55.00 |
| <ul> <li>18" x 36"</li> <li>Peel &amp; stick adhesive vinyl</li> <li>Easy to install</li> <li>Standard or Custom Design</li> </ul> <b>ONE WAY OR WRONG WAY</b> <ul> <li>18" x 24"</li> <li>Peel &amp; stick adhesive vinyl</li> <li>Easy to install</li> </ul> | Each<br>Pack of 5<br>Pack of 10<br><b>PRICING</b><br>Each<br>Pack of 5 | \$80.00<br>\$150.00<br>\$12.00<br>\$55.00 |