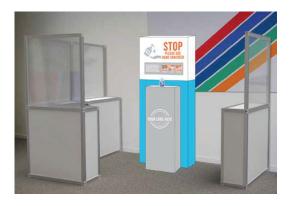

#### **PARTITION WALLS**

#### PRICING

\$600.00

- Xanita Board & Acrylic
- Side Panels 37.5" W x 96" H
- 6 ft. Diameter
- Installation and printing extra