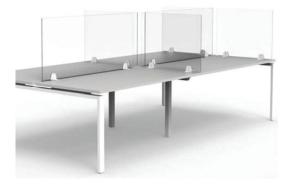

# PARTITIONS

### **DESKTOP PRIVACY PARTITION**

- Side 20" x 15" or 30" x 15"
- Acrylic & metal brackets
- Custom Sizes available

### PRICING

(1) 20" x 15" \$59.00 (1) 30" x 15" \$89.00 Bracket per pair \$9.99