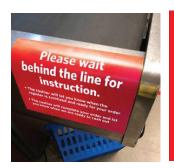

### SAFE CHECK-OUT GUIDELINES

• 12" x 12"

PLEASE WAIT BEHIND THE LINE

FOR INSTRUCTION.

THE CASHIER WILL LET YOU KNOW WHEN THE REGISTER IS
 SANITIZED AND READY FOR YOUR ORDER

THE CASHIER WILL COMPLETE YOUR ORDER AND LET YOU Know when we are ready to cash out