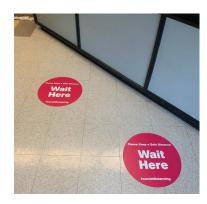

ownership of their 'spot'.

#### WEBSITES FOR SIGNAGE:

- 1. **Demco.com**: Has varitey of chalkboards, sandwich board, standing signs--must make own signs (also has face shields, sterilizing wands, etc. for liobraries)
- 1. Office Depot.com or Staples.com Have varitey of stands for displaying our own signage, or can buy theirs
- 2. <u>Signs.com</u> has FREE downloadable signs for social distancing... (print any size posters for mounting or placing in stands



#### LOCAL BUSINESSES FOR SIGNAGE:

1. Image 360: pre-made designs or can print ours in banners, stands, ceiling signs, floor decals



2. **Fast Signs:** Hs ability to print our posters and desing, as well as floor decals and make sneeze guards, face shields, etc.



## EXAMPLES OF SIGNS USED BY BUSINESSES AROUND THE COUNTRY





















### OFFICIAL MEDICAL ADVICE **Coronavirus:** what is social distancing?

Australian Govern

Keeping a distance of two arms lengths (1.5 metres) from others where you can to prevent the spread of COVID19. Including in your home, work and public spaces.

Where it's not practical to distance (such as on a train or bus) practise good hygiene as always.





1800 020 080



## EXAMPLES OF SIGNS USED BY BUSINESSES AROUND THE COUNTRY





## SIGNS AVAILABLE "OFF THE RACK" FROM DATAFLOW

# **A-FRAMES**





| STAY SAFE!                                                 | BE                            |
|------------------------------------------------------------|-------------------------------|
| WE WILL BRING<br>Your order<br>Directly to<br>Your vehicle | ORD<br>With O<br>Orderii<b