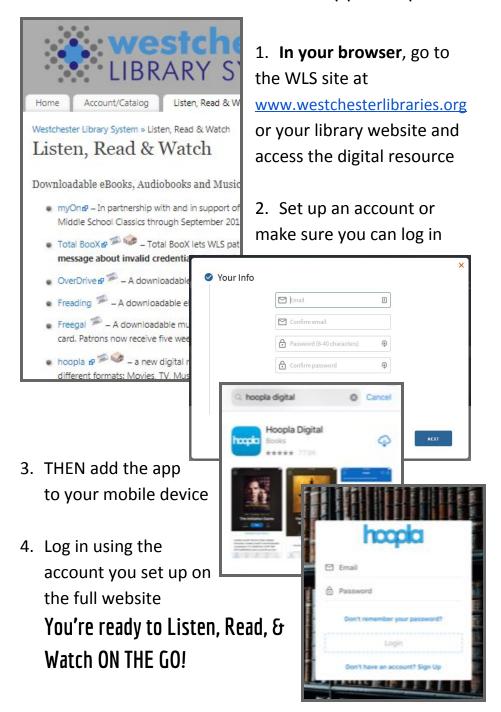

# Best Practice For Most Mobile App Setup

### Westchester Library System eResource Apps