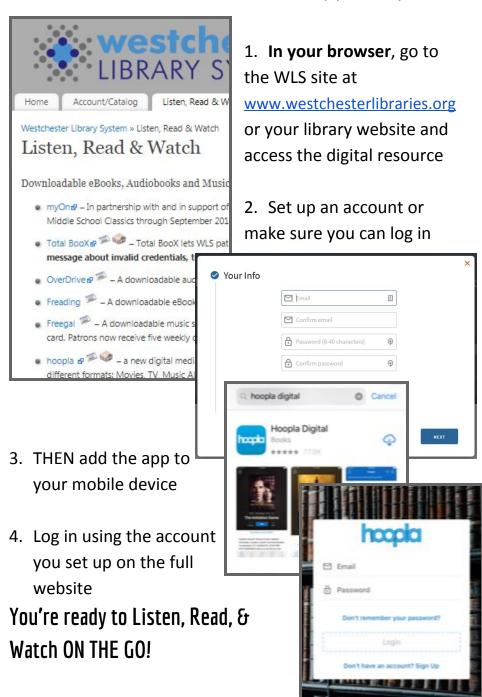

# Best Practice For Most Mobile App Setup

### Westchester Library System eResource Apps