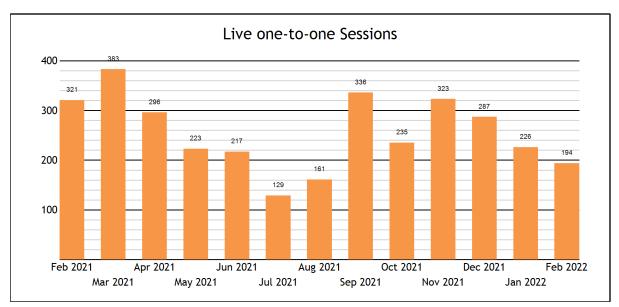

| TOTAL SERVED         207           - Live one-to-one Sessions         194           - SkillsCenter™ Sessions         13           Mobile Usage           TOTAL SERVED         21           - Mobile Live one-to-one Sessions         21           - Mobile SkillsCenter™ Sessions         0           Live one-to-one Sessions           TOTAL SESSIONS         194           Live one-to-one Sessions           Computer Literacy         1           - English and Language Arts         56           - Job Help         3           - Math         38           - Math PreCalculus Drop Off Help         2           - Reading         1           - Science         42           - Write Tutor         13           - Write Tutor         13           - Write Tutor Essay Drop Off Review         1           TOTAL HOURS         68.28           - Advanced Placement (AP)         15.54           - Computer Literacy         0.05           - English and Language Arts         20.20           - English and Language Arts         20.20           - Math         Pecalculus Drop Off Review         2.31                                                                                                                                                                                                                                                                                                                                                                                                                                                                                                                                                                                                                                                                                                                                                                                                                                                                                                                                                                                                            | Usage                              |       |
|-------------------------------------------------------------------------------------------------------------------------------------------------------------------------------------------------------------------------------------------------------------------------------------------------------------------------------------------------------------------------------------------------------------------------------------------------------------------------------------------------------------------------------------------------------------------------------------------------------------------------------------------------------------------------------------------------------------------------------------------------------------------------------------------------------------------------------------------------------------------------------------------------------------------------------------------------------------------------------------------------------------------------------------------------------------------------------------------------------------------------------------------------------------------------------------------------------------------------------------------------------------------------------------------------------------------------------------------------------------------------------------------------------------------------------------------------------------------------------------------------------------------------------------------------------------------------------------------------------------------------------------------------------------------------------------------------------------------------------------------------------------------------------------------------------------------------------------------------------------------------------------------------------------------------------------------------------------------------------------------------------------------------------------------------------------------------------------------------------------------------------|------------------------------------|-------|
| Live one-to-one Sessions 194 - SkillsCenter™ Sessions 13  Mobile Usage  TOTAL SERVED 21 - Mobile Usage 32 - Mobile Usage 32 - Mobile SkillsCenter™ Sessions 221 - Mobile SkillsCenter™ Sessions 30  Live one-to-one Sessions 39 - Computer Literacy 11 - English and Language Arts 56 - Job Help 33 - Math 38 - Math Pecalculus Drop Off Help 22 - Reading 11 - WriteTutor 13 - WriteTutor Essay Drop Off Review 11 - ToTAL Hours 20 - Computer Literacy 10 - SkillsCenter ™ Sessions 194 - Advanced Placement (AP) 30 - Computer Literacy 11 - Math 38 - Math Pecalculus Drop Off Help 12 - Reading 11 - WriteTutor 11 - WriteTutor 11 - WriteTutor Essay Drop Off Review 11 - Science 12 - World Language Arts 12 - Science 13 - Advanced Placement (AP) 12 - English and Language Arts 12 - Science 13 - WriteTutor 13 - WriteTutor 14 - Math Pecalculus Drop Off Help 12 - Math 14 - Math PreCalculus Drop Off Review 13 - WriteTutor 15 - English and Language Arts 12 - World Languages 13 - WriteTutor 15 - WriteTut | TOTAL SERVED                       | 207   |
| Mobile Usage           TOTAL SERVED         21           - Mobile Live one-to-one Sessions         21           - Mobile Skills Center™ Sessions         20           Live one-to-one Sessions         20           Live one-to-one Sessions         194           - Advanced Placement (AP)         36           - Advanced Placement (AP)         36           - Computer Literacy         1           - English and Language Arts         56           - Job Help         3           - Math         38           - Math PreCalculus Drop Off Help         2           - Reading         1           - Science         42           - Writer Tutor Essay Drop Off Review         1           TOTAL HOURS         6.28           - Advanced Placement (AP)         15.54           - Computer Literacy         0.05           - English and Language Arts         20.20           - Job Help         1.02           - Math         8.7           - Math PreCalculus Drop Off Help         1.02           - Reading         0.33           - Science         1.02           - Math         1.02           - Math preCalculus Drop Off Help         1.02                                                                                                                                                                                                                                                                                                                                                                                                                                                                                                                                                                                                                                                                                                                                                                                                                                                                                                                                                                      |                                    | 194   |
| Mobile Usage           TOTAL SERVED         21           - Mobile Live one-to-one Sessions         21           - Mobile Skills Center ™ Sessions         0           Live one-to-one Sessions         194           - Advanced Placement (AP)         36           - Computer Literacy         1           - English and Language Arts         56           - Job Help         3           - Math         38           - Math PreCalculus Drop Off Help         2           - Reading         1           - Science         42           - Write Tutor         13           - Write Tutor Essay Drop Off Review         1           TOTAL HOUSS         82.28           - Advanced Placement (AP)         15.54           - Computer Literacy         0.05           - English and Language Arts         20.20           - Job Help         1.02           - Math         9.74           - Math PreCalculus Drop Off Review                                                                                                                                                                                                                                                                                                                                                                                                                                                                                                                                                                                                                                                                                                                                                                                                                                                                                                                                                                                                              | - SkillsCenter™ Sessions           | 13    |
| TOTAL SERVED         21           - Mobile Live one-to-one Sessions         21           - Mobile SkillsCenter** Sessions         0           Live one-to-one Sessions           TOTAL SESSIONS           - Advanced Placement (AP)         38           - Advanced Placement (AP)         3           - English and Language Arts         66           - Job Help         3           - Math         38           - Math PreCalculus Drop Off Help         2           - Reading         1           - Science         42           - World Languages         1           - WriteTutor         13           - WriteTutor Essay Drop Off Review         1           TOTAL HOURS         68.28           - Advanced Placement (AP)         15.54           - Computer Literacy         0.05           - English and Language Arts         20.20           - Dob Help         1.23           - Reading         0.37                                                                                                                                                                                                                                                                                                                                                                                                                                                                                                                                                                                                                                                                                                                                                                                                                                                                                                                                                                                                                                        |                                    |       |
| Abbile Live one-to-one Sessions         21           - Mobile SkillsCenter™ Sessions         0           Live one-to-one Sessions           TOTAL SESSIONS         194           - Advanced Placement (AP)         36           - Computer Literacy         1           - English and Language Arts         56           - Job Help         38           - Math         38           - Math         38           - Math PreCalculus Drop Off Help         2           - Reading         1           - Science         42           - World Languages         1           - WireTutor         13           - WriteTutor Essay Drop Off Review         1           OTAL HOURS         68.28           - Advanced Placement (AP)         15.54           - Computer Literacy         0.05           - English and Language Arts         20.20           - Do Help         1.02           - Math         8.74           - Math PreCalculus Drop Off Help         1.23           - Reading         0.37           - Science         18.06           - World Languages         0.23           - WireTutor Essay Drop Off Review <t< td=""><td>Mobile Usage</td><td></td></t<>                                                                                                                                                                                                                                                                                                                                                                                                                                                                                                                                                                                                                                                                                                                                                                                                                                                                                                                                                       | Mobile Usage                       |       |
| Live one-to-one Sessions  TOTAL SESSIONS 194  - Advanced Placement (AP) 36  - Computer Literacy 11  - English and Language Arts 56  - Job Help 3  - Math Pecalculus Drop Off Help 2  - Science 142  - World Languages 14  - Write Tutor 15  - Computer Literacy 11  TOTAL HOURS 6828  - Advanced Placement (AP) 15  - Computer Literacy 11  TOTAL HOURS 6828  - Advanced Placement (AP) 15  - Computer Literacy 10  - Science 11  - Write Tutor Essay Drop Off Review 11  TOTAL HOURS 6828  - Advanced Placement (AP) 15  - Computer Literacy 10  - Science 18  - Write Tutor 5  - Computer Literacy 10  - Science 18  - Write Tutor 5  - Computer Literacy 10  - World Language Arts 10  - World Language Arts 10  - World Language Arts 10  - World Languages 10  - World Language Arts 10  - Literacy 10  - Computer Literacy 10  - English and Language Arts 11  - Literacy 10  - English and Language Arts 11  - Literacy 10  - English and Language Arts 11  - Literacy 10  - English and Language Arts 11  - Literacy 10  - English and Language Arts 11  - Literacy 10  - English and Language Arts 11  - Literacy 10  - English and Language Arts 11  - Literacy 10  - English and Language Arts 11  - Literacy 10  - English and Language Arts 11  - Literacy 10  - English and Language Arts 11  - Literacy 10  - English and Language Arts 11  - Literacy 10  - English and Language Arts 11  - Literacy 10  - English and Language Arts 11  -  | TOTAL SERVED                       | 21    |
| Case     | - Mobile Live one-to-one Sessions  | 21    |
| TOTAL SESSIONS         194           - Advanced Placement (AP)         36           - Computer Literacy         1           - English and Language Arts         56           - Job Help         3           - Math         38           - Math PreCalculus Drop Off Help         2           - Reading         1           - Science         42           - World Languages         1           - WriteTutor         13           - WriteTutor Essay Drop Off Review         1           TOTAL HOURS         68.28           - Advanced Placement (AP)         15.54           - Computer Literacy         0.05           - English and Language Arts         20.20           - Job Help         1.23           - Reading         0.37           - Science         18.06           - World Languages         0.23           - Write Tutor         2.51           - Write Tutor         2.51           - Write Tutor Essay Drop Off Review         0.33           AVERAGE SESSION LENGTH         2.12           - Advanced Placement (AP)         2.59           - Computer Literacy         2.70           - English and Language Arts         2                                                                                                                                                                                                                                                                                                                                                                                                                                                                                                                                                                                                                                                                                                                                                                                                                                                                                                                                                                              | - Mobile SkillsCenter™ Sessions    | 0     |
| TOTAL SESSIONS         194           - Advanced Placement (AP)         36           - Computer Literacy         1           - English and Language Arts         56           - Job Help         3           - Math         38           - Math PreCalculus Drop Off Help         2           - Reading         1           - Science         42           - World Languages         1           - WriteTutor         13           - WriteTutor Essay Drop Off Review         1           TOTAL HOURS         68.28           - Advanced Placement (AP)         15.54           - Computer Literacy         0.05           - English and Language Arts         20.20           - Job Help         1.23           - Reading         0.37           - Science         18.06           - World Languages         0.23           - Write Tutor         2.51           - Write Tutor         2.51           - Write Tutor Essay Drop Off Review         0.33           AVERAGE SESSION LENGTH         2.12           - Advanced Placement (AP)         2.59           - Computer Literacy         2.70           - English and Language Arts         2                                                                                                                                                                                                                                                                                                                                                                                                                                                                                                                                                                                                                                                                                                                                                                                                                                                                                                                                                                              |                                    |       |
| - Advanced Placement (AP)         36           - Computer Literacy         1           - English and Language Arts         56           - Job Help         3           - Math         38           - Math PreCalculus Drop Off Help         2           - Reading         1           - Science         42           - World Languages         1           - Write Tutor         13           - Write Tutor Essay Drop Off Review         1           TOTAL HOURS         68.28           - Advanced Placement (AP)         15.54           - Computer Literacy         0.05           - English and Language Arts         20.20           - Math         8.74           - Math PreCalculus Drop Off Help         1.23           - Reading         0.37           - Science         18.06           - World Languages         0.23           - Wirel Tutor         2.51           - Wirel Tutor         2.51           - Wirel Tutor Essay Drop Off Review         0.33           AVERAGE SESSION LENGTH         2.12           - Advanced Placement (AP)         2.59           - Computer Literacy         2.70           - English and Language Arts </td <td>Live one-to-one Sessions</td> <td></td>                                                                                                                                                                                                                                                                                                                                                                                                                                                                                                                                                                                                                                                                                                                                                                                                                                                                                                                      | Live one-to-one Sessions           |       |
| - Computer Literacy         1           - English and Language Arts         56           - Job Help         3           - Math         38           - Math PreCalculus Drop Off Help         2           - Reading         1           - Science         42           - World Languages         1           - Write Tutor         13           - Write Tutor Essay Drop Off Review         1           TOTAL HOURS         68.28           - Advanced Placement (AP)         15.54           - Computer Literacy         0.05           - English and Language Arts         20.20           - Job Help         1.02           - Math         8.74           - Math PreCalculus Drop Off Help         1.23           - Reading         0.37           - Science         18.06           - World Languages         0.23           - Wirte Tutor         2.51           - Wirte Tutor         2.51           - Wirte Tutor Essay Drop Off Review         0.33           AVERAGE SESSION LENGTH         2.12           - Advanced Placement (AP)         2.59           - Computer Literacy         2.70           - English and Language Arts         <                                                                                                                                                                                                                                                                                                                                                                                                                                                                                                                                                                                                                                                                                                                                                                                                                                                                                                                                                                          | TOTAL SESSIONS                     | 194   |
| - Ioph Help         3           - Job Help         3           - Math         38           - Math PreCalculus Drop Off Help         2           - Reading         1           - Science         42           - World Languages         1           - WriteTutor         13           - WriteTutor Essay Drop Off Review         1           ****COMPLIE Literacy         68.28           - Advanced Placement (AP)         15.54           - Computer Literacy         0.05           - English and Language Arts         20.20           - Bob Help         1.02           - Math         8.74           - Math PreCalculus Drop Off Help         1.23           - Reading         0.37           - Science         18.06           - World Languages         0.23           - WriteTutor         2.51           - WriteTutor Essay Drop Off Review         0.33           AVERAGE SESSION LENGTH         21.62           - Advanced Placement (AP)         25.91           - Computer Literacy         2.70           - English and Language Arts         21.64           - Job Help         20.48           - Hothelp         20.48                                                                                                                                                                                                                                                                                                                                                                                                                                                                                                                                                                                                                                                                                                                                                                                                                                                                                                                                                                                        | - Advanced Placement (AP)          | 36    |
| - Job Help         38           - Math         38           - Math PreCalculus Drop Off Help         2           - Reading         1           - Science         42           - World Languages         1           - WriteTutor         13           - WriteTutor Essay Drop Off Review         1           TOTAL HOURS         68.28           - Advanced Placement (AP)         15.54           - Computer Literacy         0.05           - English and Language Arts         20.20           - Job Help         1.02           - Math         8.74           - Math PreCalculus Drop Off Help         1.23           - Reading         0.37           - Science         18.06           - World Languages         0.23           - WirleTutor         2.51           - WirleTutor Essay Drop Off Review         0.33           AVERAGE SESSION LENGTH         21.12           - Advanced Placement (AP)         25.91           - Computer Literacy         2.70           - English and Language Arts         21.64           - Job Help         20.48           - World Language Arts         21.64           - World Language Arts         <                                                                                                                                                                                                                                                                                                                                                                                                                                                                                                                                                                                                                                                                                                                                                                                                                                                                                                                                                                          | - Computer Literacy                | 1     |
| - Math       38         - Math PreCalculus Drop Off Help       2         - Reading       1         - Science       42         - World Languages       1         - WriteTutor       13         - WriteTutor Essay Drop Off Review       1         TOTAL HOURS       68.28         - Advanced Placement (AP)       15.54         - Computer Literacy       0.05         - English and Language Arts       20.20         - Job Help       1.02         - Math       8.74         - Math PreCalculus Drop Off Help       1.23         - Reading       0.37         - Science       18.06         - World Languages       0.23         - WriteTutor       2.51         - WriteTutor Essay Drop Off Review       0.33         AVERAGE SESSION LENGTH       21.12         - Advanced Placement (AP)       25.91         - Computer Literacy       2.70         - English and Language Arts       21.64         - Job Help       20.48         - Hath       31.79                                                                                                                                                                                                                                                                                                                                                                                                                                                                                                                                                                                                                                                                                                                                                                                                                                                                                                                                                                                                                                                                                                                                                                     | - English and Language Arts        | 56    |
| - Nath PreCalculus Drop Off Helip       2         - Reading       1         - Science       42         - World Languages       1         - WriteTutor       13         - WriteTutor Essay Drop Off Review       1         TOTAL HOURS       68.28         - Advanced Placement (AP)       15.54         - Computer Literacy       0.05         - English and Language Arts       20.20         - Job Help       1.02         - Math       8.74         - Math PreCalculus Drop Off Help       1.23         - Reading       0.37         - Science       18.06         - World Languages       0.23         - WriteTutor       2.51         - WriteTutor Essay Drop Off Review       0.33         AVERAGE SESSION LENGTH       21.12         - Computer Literacy       2.50         - English and Language Arts       21.64         - Job Help       20.48         - Holp Help       20.48         - Math       31.79                                                                                                                                                                                                                                                                                                                                                                                                                                                                                                                                                                                                                                                                                                                                                                                                                                                                                                                                                                                                                                                                                                                                                                                                          | - Job Help                         | 3     |
| - Reading         42           - Science         42           - World Languages         1           - WiriteTutor         13           - WriteTutor Essay Drop Off Review         1           TOTAL HOURS         68.28           - Advanced Placement (AP)         15.54           - Computer Literacy         0.05           - English and Language Arts         20.20           - Job Help         1.02           - Math         8.74           - Math PreCalculus Drop Off Help         1.23           - Reading         0.37           - Science         18.06           - World Languages         0.23           - WriteTutor         2.51           - WriteTutor Essay Drop Off Review         0.33           AVERAGE SESSION LENGTH         21.12           - Advanced Placement (AP)         2.591           - Computer Literacy         2.70           - English and Language Arts         21.64           - Job Help         20.48           - Math         13.79                                                                                                                                                                                                                                                                                                                                                                                                                                                                                                                                                                                                                                                                                                                                                                                                                                                                                                                                                                                                                                                                                                                                                  | - Math                             | 38    |
| - Science         42           - World Languages         1           - Write Tutor         13           - Write Tutor Essay Drop Off Review         1           TOTAL HOURS         68.28           - Advanced Placement (AP)         15.54           - Computer Literacy         0.05           - English and Language Arts         20.20           - Job Help         1.02           - Math         8.74           - Math PreCalculus Drop Off Help         1.23           - Reading         0.37           - Science         18.06           - World Languages         0.23           - Write Tutor         2.51           - Write Tutor Essay Drop Off Review         0.33           AVERAGE SESSION LENGTH         21.12           - Advanced Placement (AP)         25.91           - Computer Literacy         2.70           - English and Language Arts         21.64           - Job Help         20.48           - Math         13.79                                                                                                                                                                                                                                                                                                                                                                                                                                                                                                                                                                                                                                                                                                                                                                                                                                                                                                                                                                                                                                                                                                                                                                              | - Math PreCalculus Drop Off Help   | 2     |
| - World Languages         1           - Write Tutor         13           - Write Tutor Essay Drop Off Review         1           TOTAL HOURS         68.28           - Advanced Placement (AP)         15.54           - Computer Literacy         0.05           - English and Language Arts         20.20           - Job Help         1.02           - Math         8.74           - Math PreCalculus Drop Off Help         1.23           - Reading         0.37           - Science         18.06           - World Languages         0.23           - Write Tutor         2.51           - Write Tutor Essay Drop Off Review         0.33           AVERAGE SESSION LENGTH         21.52           - Advanced Placement (AP)         25.91           - Computer Literacy         2.70           - English and Language Arts         21.64           - Job Help         20.48           - Math         13.79                                                                                                                                                                                                                                                                                                                                                                                                                                                                                                                                                                                                                                                                                                                                                                                                                                                                                                                                                                                                                                                                                                                                                                                                             | - Reading                          | 1     |
| - WriteTutor       13         - WriteTutor Essay Drop Off Review       1         TOTAL HOURS       68.28         - Advanced Placement (AP)       15.54         - Computer Literacy       0.05         - English and Language Arts       20.20         - Job Help       1.02         - Math       8.74         - Math PreCalculus Drop Off Help       1.23         - Reading       0.37         - Science       18.06         - World Languages       0.23         - WriteTutor       2.51         - WriteTutor Essay Drop Off Review       0.33         AVERAGE SESSION LENGTH       25.91         - Computer Literacy       2.70         - English and Language Arts       21.64         - Job Help       20.48         - Math       13.79                                                                                                                                                                                                                                                                                                                                                                                                                                                                                                                                                                                                                                                                                                                                                                                                                                                                                                                                                                                                                                                                                                                                                                                                                                                                                                                                                                                   | - Science                          | 42    |
| - WriteTutor Essay Drop Off Review         1           TOTAL HOURS         68.28           - Advanced Placement (AP)         15.54           - Computer Literacy         0.05           - English and Language Arts         20.20           - Job Help         1.02           - Math         8.74           - Math PreCalculus Drop Off Help         1.23           - Reading         0.37           - Science         18.06           - World Languages         0.23           - WriteTutor         2.51           - WriteTutor Essay Drop Off Review         0.33           AVERAGE SESSION LENGTH         25.91           - Computer Literacy         2.70           - English and Language Arts         21.64           - Job Help         20.48           - Math         13.79                                                                                                                                                                                                                                                                                                                                                                                                                                                                                                                                                                                                                                                                                                                                                                                                                                                                                                                                                                                                                                                                                                                                                                                                                                                                                                                                           | - World Languages                  | 1     |
| TOTAL HOURS         68.28           - Advanced Placement (AP)         15.54           - Computer Literacy         0.05           - English and Language Arts         20.20           - Job Help         1.02           - Math         8.74           - Math PreCalculus Drop Off Help         1.23           - Reading         0.37           - Science         18.06           - World Languages         0.23           - Write Tutor         2.51           - Write Tutor Essay Drop Off Review         0.33           AVERAGE SESSION LENGTH         21.12           - Advanced Placement (AP)         25.91           - Computer Literacy         2.70           - English and Language Arts         21.64           - Job Help         20.48           - Math         13.79                                                                                                                                                                                                                                                                                                                                                                                                                                                                                                                                                                                                                                                                                                                                                                                                                                                                                                                                                                                                                                                                                                                                                                                                                                                                                                                                              | - WriteTutor                       | 13    |
| - Advanced Placement (AP) 15.54 - Computer Literacy 0.05 - English and Language Arts 20.20 - Job Help 1.02 - Math 8.74 - Math PreCalculus Drop Off Help 1.23 - Reading 0.37 - Science 18.06 - World Languages 0.23 - WriteTutor 2.51 - WriteTutor Essay Drop Off Review 0.33 - AVERAGE SESSION LENGTH 21.12 - Advanced Placement (AP) 25.91 - Computer Literacy 2.70 - English and Language Arts 21.64 - Job Help 20.48 - Math 13.79                                                                                                                                                                                                                                                                                                                                                                                                                                                                                                                                                                                                                                                                                                                                                                                                                                                                                                                                                                                                                                                                                                                                                                                                                                                                                                                                                                                                                                                                                                                                                                                                                                                                                          | - WriteTutor Essay Drop Off Review | 1     |
| - Computer Literacy       0.05         - English and Language Arts       20.20         - Job Help       1.02         - Math       8.74         - Math PreCalculus Drop Off Help       1.23         - Reading       0.37         - Science       18.06         - World Languages       0.23         - Write Tutor       2.51         - Write Tutor Essay Drop Off Review       0.33         AVERAGE SESSION LENGTH       21.12         - Advanced Placement (AP)       25.91         - Computer Literacy       2.70         - English and Language Arts       21.64         - Job Help       20.48         - Math       13.79                                                                                                                                                                                                                                                                                                                                                                                                                                                                                                                                                                                                                                                                                                                                                                                                                                                                                                                                                                                                                                                                                                                                                                                                                                                                                                                                                                                                                                                                                                  | TOTAL HOURS                        | 68.28 |
| - English and Language Arts       20.20         - Job Help       1.02         - Math       8.74         - Math PreCalculus Drop Off Help       1.23         - Reading       0.37         - Science       18.06         - World Languages       0.23         - WriteTutor       2.51         - WriteTutor Essay Drop Off Review       0.33         AVERAGE SESSION LENGTH       21.12         - Advanced Placement (AP)       25.91         - Computer Literacy       2.70         - English and Language Arts       21.64         - Job Help       20.48         - Math       13.79                                                                                                                                                                                                                                                                                                                                                                                                                                                                                                                                                                                                                                                                                                                                                                                                                                                                                                                                                                                                                                                                                                                                                                                                                                                                                                                                                                                                                                                                                                                                           | - Advanced Placement (AP)          | 15.54 |
| - Job Help 1.02 - Math 8.74 - Math PreCalculus Drop Off Help 1.23 - Reading 0.37 - Science 18.06 - World Languages 0.23 - WriteTutor 2.51 - WriteTutor Essay Drop Off Review 0.33 - AVERAGE SESSION LENGTH 21.12 - Advanced Placement (AP) 25.91 - Computer Literacy 2.70 - English and Language Arts 21.64 - Job Help 20.48 - Math 13.79                                                                                                                                                                                                                                                                                                                                                                                                                                                                                                                                                                                                                                                                                                                                                                                                                                                                                                                                                                                                                                                                                                                                                                                                                                                                                                                                                                                                                                                                                                                                                                                                                                                                                                                                                                                     | - Computer Literacy                | 0.05  |
| - Math       8.74         - Math PreCalculus Drop Off Help       1.23         - Reading       0.37         - Science       18.06         - World Languages       0.23         - WriteTutor       2.51         - WriteTutor Essay Drop Off Review       0.33         AVERAGE SESSION LENGTH       21.12         - Advanced Placement (AP)       25.91         - Computer Literacy       2.70         - English and Language Arts       21.64         - Job Help       20.48         - Math       13.79                                                                                                                                                                                                                                                                                                                                                                                                                                                                                                                                                                                                                                                                                                                                                                                                                                                                                                                                                                                                                                                                                                                                                                                                                                                                                                                                                                                                                                                                                                                                                                                                                         | - English and Language Arts        | 20.20 |
| - Math PreCalculus Drop Off Help       1.23         - Reading       0.37         - Science       18.06         - World Languages       0.23         - WriteTutor       2.51         - WriteTutor Essay Drop Off Review       0.33         AVERAGE SESSION LENGTH       21.12         - Advanced Placement (AP)       25.91         - Computer Literacy       2.70         - English and Language Arts       21.64         - Job Help       20.48         - Math       13.79                                                                                                                                                                                                                                                                                                                                                                                                                                                                                                                                                                                                                                                                                                                                                                                                                                                                                                                                                                                                                                                                                                                                                                                                                                                                                                                                                                                                                                                                                                                                                                                                                                                   | - Job Help                         | 1.02  |
| - Reading       0.37         - Science       18.06         - World Languages       0.23         - WriteTutor       2.51         - WriteTutor Essay Drop Off Review       0.33         AVERAGE SESSION LENGTH       21.12         - Advanced Placement (AP)       25.91         - Computer Literacy       2.70         - English and Language Arts       21.64         - Job Help       20.48         - Math       13.79                                                                                                                                                                                                                                                                                                                                                                                                                                                                                                                                                                                                                                                                                                                                                                                                                                                                                                                                                                                                                                                                                                                                                                                                                                                                                                                                                                                                                                                                                                                                                                                                                                                                                                       | - Math                             | 8.74  |
| - Science                                                                                                                                                                                                                                                                                                                                                                                                                                                                                                                                                                                                                                                                                                                                                                                                                                                                                                                                                                                                                                                                                                                                                                                                                                                                                                                                                                                                                                                                                                                                                                                                                                                                                                                                                                                                                                                                                                                                                                                                                                                                                                                     | - Math PreCalculus Drop Off Help   | 1.23  |
| - World Languages       0.23         - WriteTutor       2.51         - WriteTutor Essay Drop Off Review       0.33         AVERAGE SESSION LENGTH       21.12         - Advanced Placement (AP)       25.91         - Computer Literacy       2.70         - English and Language Arts       21.64         - Job Help       20.48         - Math       13.79                                                                                                                                                                                                                                                                                                                                                                                                                                                                                                                                                                                                                                                                                                                                                                                                                                                                                                                                                                                                                                                                                                                                                                                                                                                                                                                                                                                                                                                                                                                                                                                                                                                                                                                                                                  | - Reading                          | 0.37  |
| - WriteTutor       2.51         - WriteTutor Essay Drop Off Review       0.33         AVERAGE SESSION LENGTH       21.12         - Advanced Placement (AP)       25.91         - Computer Literacy       2.70         - English and Language Arts       21.64         - Job Help       20.48         - Math       13.79                                                                                                                                                                                                                                                                                                                                                                                                                                                                                                                                                                                                                                                                                                                                                                                                                                                                                                                                                                                                                                                                                                                                                                                                                                                                                                                                                                                                                                                                                                                                                                                                                                                                                                                                                                                                       | - Science                          | 18.06 |
| - WriteTutor Essay Drop Off Review 0.33  AVERAGE SESSION LENGTH 21.12  - Advanced Placement (AP) 25.91  - Computer Literacy 2.70  - English and Language Arts 21.64  - Job Help 20.48  - Math                                                                                                                                                                                                                                                                                                                                                                                                                                                                                                                                                                                                                                                                                                                                                                                                                                                                                                                                                                                                                                                                                                                                                                                                                                                                                                                                                                                                                                                                                                                                                                                                                                                                                                                                                                                                                                                                                                                                 | - World Languages                  | 0.23  |
| AVERAGE SESSION LENGTH  - Advanced Placement (AP)  - Computer Literacy  - English and Language Arts  - Job Help  - Math  21.12  25.91  2.70  2.70  2.164  3.79                                                                                                                                                                                                                                                                                                                                                                                                                                                                                                                                                                                                                                                                                                                                                                                                                                                                                                                                                                                                                                                                                                                                                                                                                                                                                                                                                                                                                                                                                                                                                                                                                                                                                                                                                                                                                                                                                                                                                                | - WriteTutor                       | 2.51  |
| - Advanced Placement (AP)       25.91         - Computer Literacy       2.70         - English and Language Arts       21.64         - Job Help       20.48         - Math       13.79                                                                                                                                                                                                                                                                                                                                                                                                                                                                                                                                                                                                                                                                                                                                                                                                                                                                                                                                                                                                                                                                                                                                                                                                                                                                                                                                                                                                                                                                                                                                                                                                                                                                                                                                                                                                                                                                                                                                        | - WriteTutor Essay Drop Off Review | 0.33  |
| - Computer Literacy       2.70         - English and Language Arts       21.64         - Job Help       20.48         - Math       13.79                                                                                                                                                                                                                                                                                                                                                                                                                                                                                                                                                                                                                                                                                                                                                                                                                                                                                                                                                                                                                                                                                                                                                                                                                                                                                                                                                                                                                                                                                                                                                                                                                                                                                                                                                                                                                                                                                                                                                                                      | AVERAGE SESSION LENGTH             | 21.12 |
| - English and Language Arts       21.64         - Job Help       20.48         - Math       13.79                                                                                                                                                                                                                                                                                                                                                                                                                                                                                                                                                                                                                                                                                                                                                                                                                                                                                                                                                                                                                                                                                                                                                                                                                                                                                                                                                                                                                                                                                                                                                                                                                                                                                                                                                                                                                                                                                                                                                                                                                             | - Advanced Placement (AP)          | 25.91 |
| - Job Help 20.48<br>- Math 13.79                                                                                                                                                                                                                                                                                                                                                                                                                                                                                                                                                                                                                                                                                                                                                                                                                                                                                                                                                                                                                                                                                                                                                                                                                                                                                                                                                                                                                                                                                                                                                                                                                                                                                                                                                                                                                                                                                                                                                                                                                                                                                              | - Computer Literacy                | 2.70  |
| - Math 13.79                                                                                                                                                                                                                                                                                                                                                                                                                                                                                                                                                                                                                                                                                                                                                                                                                                                                                                                                                                                                                                                                                                                                                                                                                                                                                                                                                                                                                                                                                                                                                                                                                                                                                                                                                                                                                                                                                                                                                                                                                                                                                                                  | - English and Language Arts        | 21.64 |
|                                                                                                                                                                                                                                                                                                                                                                                                                                                                                                                                                                                                                                                                                                                                                                                                                                                                                                                                                                                                                                                                                                                                                                                                                                                                                                                                                                                                                                                                                                                                                                                                                                                                                                                                                                                                                                                                                                                                                                                                                                                                                                                               | - Job Help                         | 20.48 |
| - Math PreCalculus Drop Off Help 36.80                                                                                                                                                                                                                                                                                                                                                                                                                                                                                                                                                                                                                                                                                                                                                                                                                                                                                                                                                                                                                                                                                                                                                                                                                                                                                                                                                                                                                                                                                                                                                                                                                                                                                                                                                                                                                                                                                                                                                                                                                                                                                        | - Math                             | 13.79 |
|                                                                                                                                                                                                                                                                                                                                                                                                                                                                                                                                                                                                                                                                                                                                                                                                                                                                                                                                                                                                                                                                                                                                                                                                                                                                                                                                                                                                                                                                                                                                                                                                                                                                                                                                                                                                                                                                                                                                                                                                                                                                                                                               | - Math PreCalculus Drop Off Help   | 36.80 |