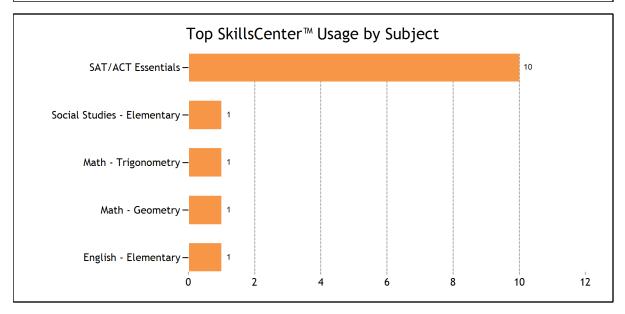

| TOTAL SERVED         207           - Live one-to-one Sessions         194           - SkillsCenter™ Sessions         13           Mobile Usage           TOTAL SERVED         21           - Mobile Live one-to-one Sessions         21           - Mobile SkillsCenter™ Sessions         0           Live one-to-one Sessions           TOTAL SESSIONS         194           Live one-to-one Sessions           Computer Literacy         1           - English and Language Arts         56           - Job Help         3           - Math         38           - Math PreCalculus Drop Off Help         2           - Reading         1           - Science         42           - Write Tutor         13           - Write Tutor         13           - Write Tutor Essay Drop Off Review         1           TOTAL HOURS         68.28           - Advanced Placement (AP)         15.54           - Computer Literacy         0.05           - English and Language Arts         20.20           - English and Language Arts         20.20           - Math         Pecalculus Drop Off Review         2.31                                                                                                                                                                                                                                                                                                                                                                                                                                                                                                                                                                                                                                                                                                                                                                                                                                                                                                                                                                                                            | Usage                              |       |
|-------------------------------------------------------------------------------------------------------------------------------------------------------------------------------------------------------------------------------------------------------------------------------------------------------------------------------------------------------------------------------------------------------------------------------------------------------------------------------------------------------------------------------------------------------------------------------------------------------------------------------------------------------------------------------------------------------------------------------------------------------------------------------------------------------------------------------------------------------------------------------------------------------------------------------------------------------------------------------------------------------------------------------------------------------------------------------------------------------------------------------------------------------------------------------------------------------------------------------------------------------------------------------------------------------------------------------------------------------------------------------------------------------------------------------------------------------------------------------------------------------------------------------------------------------------------------------------------------------------------------------------------------------------------------------------------------------------------------------------------------------------------------------------------------------------------------------------------------------------------------------------------------------------------------------------------------------------------------------------------------------------------------------------------------------------------------------------------------------------------------------|------------------------------------|-------|
| Live one-to-one Sessions 194 - SkillsCenter™ Sessions 13  Mobile Usage  TOTAL SERVED 21 - Mobile Usage 32 - Mobile Usage 32 - Mobile SkillsCenter™ Sessions 221 - Mobile SkillsCenter™ Sessions 30  Live one-to-one Sessions 39 - Computer Literacy 11 - English and Language Arts 56 - Job Help 33 - Math 38 - Math Pecalculus Drop Off Help 22 - Reading 11 - WriteTutor 13 - WriteTutor Essay Drop Off Review 11 - ToTAL Hours 20 - Computer Literacy 10 - SkillsCenter ™ Sessions 194 - Advanced Placement (AP) 30 - Computer Literacy 11 - Math 38 - Math Pecalculus Drop Off Help 12 - Reading 11 - WriteTutor 11 - WriteTutor 11 - WriteTutor Essay Drop Off Review 11 - Science 12 - World Language Arts 12 - Science 13 - Advanced Placement (AP) 12 - English and Language Arts 12 - Science 13 - WriteTutor 13 - WriteTutor 14 - Math Pecalculus Drop Off Help 12 - Math 14 - Math PreCalculus Drop Off Review 13 - WriteTutor 15 - English and Language Arts 12 - World Languages 13 - WriteTutor 15 - WriteTut | TOTAL SERVED                       | 207   |
| Mobile Usage           TOTAL SERVED         21           - Mobile Live one-to-one Sessions         21           - Mobile Skills Center™ Sessions         20           Live one-to-one Sessions         20           Live one-to-one Sessions         194           - Advanced Placement (AP)         36           - Advanced Placement (AP)         36           - Computer Literacy         1           - English and Language Arts         56           - Job Help         3           - Math         38           - Math PreCalculus Drop Off Help         2           - Reading         1           - Science         42           - Writer Tutor Essay Drop Off Review         1           TOTAL HOURS         6.28           - Advanced Placement (AP)         15.54           - Computer Literacy         0.05           - English and Language Arts         20.20           - Job Help         1.02           - Math         8.7           - Math PreCalculus Drop Off Help         1.02           - Reading         0.33           - Science         1.02           - Math         1.02           - Math preCalculus Drop Off Help         1.02                                                                                                                                                                                                                                                                                                                                                                                                                                                                                                                                                                                                                                                                                                                                                                                                                                                                                                                                                                      |                                    | 194   |
| Mobile Usage           TOTAL SERVED         21           - Mobile Live one-to-one Sessions         21           - Mobile Skills Center ™ Sessions         0           Live one-to-one Sessions         194           - Advanced Placement (AP)         36           - Computer Literacy         1           - English and Language Arts         56           - Job Help         3           - Math         38           - Math PreCalculus Drop Off Help         2           - Reading         1           - Science         42           - Write Tutor         13           - Write Tutor Essay Drop Off Review         1           TOTAL HOUSS         82.28           - Advanced Placement (AP)         15.54           - Computer Literacy         0.05           - English and Language Arts         20.20           - Job Help         1.02           - Math         9.74           - Math PreCalculus Drop Off Review                                                                                                                                                                                                                                                                                                                                                                                                                                                                                                                                                                                                                                                                                                                                                                                                                                                                                                                                                                                                              | - SkillsCenter™ Sessions           | 13    |
| TOTAL SERVED         21           - Mobile Live one-to-one Sessions         21           - Mobile SkillsCenter** Sessions         0           Live one-to-one Sessions           TOTAL SESSIONS           - Advanced Placement (AP)         38           - Advanced Placement (AP)         3           - English and Language Arts         66           - Job Help         3           - Math         38           - Math PreCalculus Drop Off Help         2           - Reading         1           - Science         42           - World Languages         1           - WriteTutor         13           - WriteTutor Essay Drop Off Review         1           TOTAL HOURS         68.28           - Advanced Placement (AP)         15.54           - Computer Literacy         0.05           - English and Language Arts         20.20           - Dob Help         1.23           - Reading         0.37                                                                                                                                                                                                                                                                                                                                                                                                                                                                                                                                                                                                                                                                                                                                                                                                                                                                                                                                                                                                                                        |                                    |       |
| Abbile Live one-to-one Sessions         21           - Mobile SkillsCenter™ Sessions         0           Live one-to-one Sessions           TOTAL SESSIONS         194           - Advanced Placement (AP)         36           - Computer Literacy         1           - English and Language Arts         56           - Job Help         38           - Math         38           - Math         38           - Math PreCalculus Drop Off Help         2           - Reading         1           - Science         42           - World Languages         1           - WireTutor         13           - WriteTutor Essay Drop Off Review         1           OTAL HOURS         68.28           - Advanced Placement (AP)         15.54           - Computer Literacy         0.05           - English and Language Arts         20.20           - Do Help         1.02           - Math         8.74           - Math PreCalculus Drop Off Help         1.23           - Reading         0.37           - Science         18.06           - World Languages         0.23           - WireTutor Essay Drop Off Review <t< td=""><td>Mobile Usage</td><td></td></t<>                                                                                                                                                                                                                                                                                                                                                                                                                                                                                                                                                                                                                                                                                                                                                                                                                                                                                                                                                       | Mobile Usage                       |       |
| Live one-to-one Sessions  TOTAL SESSIONS 194  - Advanced Placement (AP) 36  - Computer Literacy 11  - English and Language Arts 56  - Job Help 3  - Math Pecalculus Drop Off Help 2  - Science 142  - World Languages 14  - Write Tutor 15  - Computer Literacy 11  TOTAL HOURS 6828  - Advanced Placement (AP) 15  - Computer Literacy 11  TOTAL HOURS 6828  - Advanced Placement (AP) 15  - Computer Literacy 10  - Science 11  - Write Tutor Essay Drop Off Review 11  TOTAL HOURS 6828  - Advanced Placement (AP) 15  - Computer Literacy 10  - Science 18  - Write Tutor 5  - Computer Literacy 10  - Science 18  - Write Tutor 5  - Computer Literacy 10  - World Language Arts 10  - World Language Arts 10  - World Language Arts 10  - World Languages 10  - World Language Arts 10  - Literacy 10  - Computer Literacy 10  - English and Language Arts 11  - Literacy 10  - English and Language Arts 11  - Literacy 10  - English and Language Arts 11  - Literacy 10  - English and Language Arts 11  - Literacy 10  - English and Language Arts 11  - Literacy 10  - English and Language Arts 11  - Literacy 10  - English and Language Arts 11  - Literacy 10  - English and Language Arts 11  - Literacy 10  - English and Language Arts 11  - Literacy 10  - English and Language Arts 11  - Literacy 10  - English and Language Arts 11  - Literacy 10  - English and Language Arts 11  - Literacy 10  - English and Language Arts 11  -  | TOTAL SERVED                       | 21    |
| Case     | - Mobile Live one-to-one Sessions  | 21    |
| TOTAL SESSIONS         194           - Advanced Placement (AP)         36           - Computer Literacy         1           - English and Language Arts         56           - Job Help         3           - Math         38           - Math PreCalculus Drop Off Help         2           - Reading         1           - Science         42           - World Languages         1           - WriteTutor         13           - WriteTutor Essay Drop Off Review         1           TOTAL HOURS         68.28           - Advanced Placement (AP)         15.54           - Computer Literacy         0.05           - English and Language Arts         20.20           - Job Help         1.23           - Reading         0.37           - Science         18.06           - World Languages         0.23           - Write Tutor         2.51           - Write Tutor         2.51           - Write Tutor Essay Drop Off Review         0.33           AVERAGE SESSION LENGTH         2.12           - Advanced Placement (AP)         2.59           - Computer Literacy         2.70           - English and Language Arts         2                                                                                                                                                                                                                                                                                                                                                                                                                                                                                                                                                                                                                                                                                                                                                                                                                                                                                                                                                                              | - Mobile SkillsCenter™ Sessions    | 0     |
| TOTAL SESSIONS         194           - Advanced Placement (AP)         36           - Computer Literacy         1           - English and Language Arts         56           - Job Help         3           - Math         38           - Math PreCalculus Drop Off Help         2           - Reading         1           - Science         42           - World Languages         1           - WriteTutor         13           - WriteTutor Essay Drop Off Review         1           TOTAL HOURS         68.28           - Advanced Placement (AP)         15.54           - Computer Literacy         0.05           - English and Language Arts         20.20           - Job Help         1.23           - Reading         0.37           - Science         18.06           - World Languages         0.23           - Write Tutor         2.51           - Write Tutor         2.51           - Write Tutor Essay Drop Off Review         0.33           AVERAGE SESSION LENGTH         2.12           - Advanced Placement (AP)         2.59           - Computer Literacy         2.70           - English and Language Arts         2                                                                                                                                                                                                                                                                                                                                                                                                                                                                                                                                                                                                                                                                                                                                                                                                                                                                                                                                                                              |                                    |       |
| - Advanced Placement (AP)         36           - Computer Literacy         1           - English and Language Arts         56           - Job Help         3           - Math         38           - Math PreCalculus Drop Off Help         2           - Reading         1           - Science         42           - World Languages         1           - Write Tutor         13           - Write Tutor Essay Drop Off Review         1           TOTAL HOURS         68.28           - Advanced Placement (AP)         15.54           - Computer Literacy         0.05           - English and Language Arts         20.20           - Math         8.74           - Math PreCalculus Drop Off Help         1.23           - Reading         0.37           - Science         18.06           - World Languages         0.23           - Wirel Tutor         2.51           - Wirel Tutor         2.51           - Wirel Tutor Essay Drop Off Review         0.33           AVERAGE SESSION LENGTH         2.12           - Advanced Placement (AP)         2.59           - Computer Literacy         2.70           - English and Language Arts </td <td>Live one-to-one Sessions</td> <td></td>                                                                                                                                                                                                                                                                                                                                                                                                                                                                                                                                                                                                                                                                                                                                                                                                                                                                                                                      | Live one-to-one Sessions           |       |
| - Computer Literacy         1           - English and Language Arts         56           - Job Help         3           - Math         38           - Math PreCalculus Drop Off Help         2           - Reading         1           - Science         42           - World Languages         1           - Write Tutor         13           - Write Tutor Essay Drop Off Review         1           TOTAL HOURS         68.28           - Advanced Placement (AP)         15.54           - Computer Literacy         0.05           - English and Language Arts         20.20           - Job Help         1.02           - Math         8.74           - Math PreCalculus Drop Off Help         1.23           - Reading         0.37           - Science         18.06           - World Languages         0.23           - Wirte Tutor         2.51           - Wirte Tutor         2.51           - Wirte Tutor Essay Drop Off Review         0.33           AVERAGE SESSION LENGTH         2.12           - Advanced Placement (AP)         2.59           - Computer Literacy         2.70           - English and Language Arts         <                                                                                                                                                                                                                                                                                                                                                                                                                                                                                                                                                                                                                                                                                                                                                                                                                                                                                                                                                                          | TOTAL SESSIONS                     | 194   |
| - Ioph Help         3           - Job Help         3           - Math         38           - Math PreCalculus Drop Off Help         2           - Reading         1           - Science         42           - World Languages         1           - WriteTutor         13           - WriteTutor Essay Drop Off Review         1           ****COMPLIE Literacy         68.28           - Advanced Placement (AP)         15.54           - Computer Literacy         0.05           - English and Language Arts         20.20           - Bob Help         1.02           - Math         8.74           - Math PreCalculus Drop Off Help         1.23           - Reading         0.37           - Science         18.06           - World Languages         0.23           - WriteTutor         2.51           - WriteTutor Essay Drop Off Review         0.33           AVERAGE SESSION LENGTH         21.62           - Advanced Placement (AP)         25.91           - Computer Literacy         2.70           - English and Language Arts         21.64           - Job Help         20.48           - Hothelp         20.48                                                                                                                                                                                                                                                                                                                                                                                                                                                                                                                                                                                                                                                                                                                                                                                                                                                                                                                                                                                        | - Advanced Placement (AP)          | 36    |
| - Job Help         38           - Math         38           - Math PreCalculus Drop Off Help         2           - Reading         1           - Science         42           - World Languages         1           - WriteTutor         13           - WriteTutor Essay Drop Off Review         1           TOTAL HOURS         68.28           - Advanced Placement (AP)         15.54           - Computer Literacy         0.05           - English and Language Arts         20.20           - Job Help         1.02           - Math         8.74           - Math PreCalculus Drop Off Help         1.23           - Reading         0.37           - Science         18.06           - World Languages         0.23           - WirleTutor         2.51           - WirleTutor Essay Drop Off Review         0.33           AVERAGE SESSION LENGTH         21.12           - Advanced Placement (AP)         25.91           - Computer Literacy         2.70           - English and Language Arts         21.64           - Job Help         20.48           - World Language Arts         21.64           - World Language Arts         <                                                                                                                                                                                                                                                                                                                                                                                                                                                                                                                                                                                                                                                                                                                                                                                                                                                                                                                                                                          | - Computer Literacy                | 1     |
| - Math       38         - Math PreCalculus Drop Off Help       2         - Reading       1         - Science       42         - World Languages       1         - WriteTutor       13         - WriteTutor Essay Drop Off Review       1         TOTAL HOURS       68.28         - Advanced Placement (AP)       15.54         - Computer Literacy       0.05         - English and Language Arts       20.20         - Job Help       1.02         - Math       8.74         - Math PreCalculus Drop Off Help       1.23         - Reading       0.37         - Science       18.06         - World Languages       0.23         - WriteTutor       2.51         - WriteTutor Essay Drop Off Review       0.33         AVERAGE SESSION LENGTH       21.12         - Advanced Placement (AP)       25.91         - Computer Literacy       2.70         - English and Language Arts       21.64         - Job Help       20.48         - Hath       31.79                                                                                                                                                                                                                                                                                                                                                                                                                                                                                                                                                                                                                                                                                                                                                                                                                                                                                                                                                                                                                                                                                                                                                                     | - English and Language Arts        | 56    |
| - Nath PreCalculus Drop Off Helip       2         - Reading       1         - Science       42         - World Languages       1         - WriteTutor       13         - WriteTutor Essay Drop Off Review       1         TOTAL HOURS       68.28         - Advanced Placement (AP)       15.54         - Computer Literacy       0.05         - English and Language Arts       20.20         - Job Help       1.02         - Math       8.74         - Math PreCalculus Drop Off Help       1.23         - Reading       0.37         - Science       18.06         - World Languages       0.23         - WriteTutor       2.51         - WriteTutor Essay Drop Off Review       0.33         AVERAGE SESSION LENGTH       21.12         - Computer Literacy       2.50         - English and Language Arts       21.64         - Job Help       20.48         - Holp Help       20.48         - Math       31.79                                                                                                                                                                                                                                                                                                                                                                                                                                                                                                                                                                                                                                                                                                                                                                                                                                                                                                                                                                                                                                                                                                                                                                                                          | - Job Help                         | 3     |
| - Reading         42           - Science         42           - World Languages         1           - WiriteTutor         13           - WriteTutor Essay Drop Off Review         1           TOTAL HOURS         68.28           - Advanced Placement (AP)         15.54           - Computer Literacy         0.05           - English and Language Arts         20.20           - Job Help         1.02           - Math         8.74           - Math PreCalculus Drop Off Help         1.23           - Reading         0.37           - Science         18.06           - World Languages         0.23           - WriteTutor         2.51           - WriteTutor Essay Drop Off Review         0.33           AVERAGE SESSION LENGTH         21.12           - Advanced Placement (AP)         2.591           - Computer Literacy         2.70           - English and Language Arts         21.64           - Job Help         20.48           - Math         13.79                                                                                                                                                                                                                                                                                                                                                                                                                                                                                                                                                                                                                                                                                                                                                                                                                                                                                                                                                                                                                                                                                                                                                  | - Math                             | 38    |
| - Science         42           - World Languages         1           - Write Tutor         13           - Write Tutor Essay Drop Off Review         1           TOTAL HOURS         68.28           - Advanced Placement (AP)         15.54           - Computer Literacy         0.05           - English and Language Arts         20.20           - Job Help         1.02           - Math         8.74           - Math PreCalculus Drop Off Help         1.23           - Reading         0.37           - Science         18.06           - World Languages         0.23           - Write Tutor         2.51           - Write Tutor Essay Drop Off Review         0.33           AVERAGE SESSION LENGTH         21.12           - Advanced Placement (AP)         25.91           - Computer Literacy         2.70           - English and Language Arts         21.64           - Job Help         20.48           - Math         13.79                                                                                                                                                                                                                                                                                                                                                                                                                                                                                                                                                                                                                                                                                                                                                                                                                                                                                                                                                                                                                                                                                                                                                                              | - Math PreCalculus Drop Off Help   | 2     |
| - World Languages         1           - Write Tutor         13           - Write Tutor Essay Drop Off Review         1           TOTAL HOURS         68.28           - Advanced Placement (AP)         15.54           - Computer Literacy         0.05           - English and Language Arts         20.20           - Job Help         1.02           - Math         8.74           - Math PreCalculus Drop Off Help         1.23           - Reading         0.37           - Science         18.06           - World Languages         0.23           - Write Tutor         2.51           - Write Tutor Essay Drop Off Review         0.33           AVERAGE SESSION LENGTH         21.52           - Advanced Placement (AP)         25.91           - Computer Literacy         2.70           - English and Language Arts         21.64           - Job Help         20.48           - Math         13.79                                                                                                                                                                                                                                                                                                                                                                                                                                                                                                                                                                                                                                                                                                                                                                                                                                                                                                                                                                                                                                                                                                                                                                                                             | - Reading                          | 1     |
| - WriteTutor       13         - WriteTutor Essay Drop Off Review       1         TOTAL HOURS       68.28         - Advanced Placement (AP)       15.54         - Computer Literacy       0.05         - English and Language Arts       20.20         - Job Help       1.02         - Math       8.74         - Math PreCalculus Drop Off Help       1.23         - Reading       0.37         - Science       18.06         - World Languages       0.23         - WriteTutor       2.51         - WriteTutor Essay Drop Off Review       0.33         AVERAGE SESSION LENGTH       25.91         - Computer Literacy       2.70         - English and Language Arts       21.64         - Job Help       20.48         - Math       13.79                                                                                                                                                                                                                                                                                                                                                                                                                                                                                                                                                                                                                                                                                                                                                                                                                                                                                                                                                                                                                                                                                                                                                                                                                                                                                                                                                                                   | - Science                          | 42    |
| - WriteTutor Essay Drop Off Review         1           TOTAL HOURS         68.28           - Advanced Placement (AP)         15.54           - Computer Literacy         0.05           - English and Language Arts         20.20           - Job Help         1.02           - Math         8.74           - Math PreCalculus Drop Off Help         1.23           - Reading         0.37           - Science         18.06           - World Languages         0.23           - WriteTutor         2.51           - WriteTutor Essay Drop Off Review         0.33           AVERAGE SESSION LENGTH         25.91           - Computer Literacy         2.70           - English and Language Arts         21.64           - Job Help         20.48           - Math         13.79                                                                                                                                                                                                                                                                                                                                                                                                                                                                                                                                                                                                                                                                                                                                                                                                                                                                                                                                                                                                                                                                                                                                                                                                                                                                                                                                           | - World Languages                  | 1     |
| TOTAL HOURS         68.28           - Advanced Placement (AP)         15.54           - Computer Literacy         0.05           - English and Language Arts         20.20           - Job Help         1.02           - Math         8.74           - Math PreCalculus Drop Off Help         1.23           - Reading         0.37           - Science         18.06           - World Languages         0.23           - Write Tutor         2.51           - Write Tutor Essay Drop Off Review         0.33           AVERAGE SESSION LENGTH         21.12           - Advanced Placement (AP)         25.91           - Computer Literacy         2.70           - English and Language Arts         21.64           - Job Help         20.48           - Math         13.79                                                                                                                                                                                                                                                                                                                                                                                                                                                                                                                                                                                                                                                                                                                                                                                                                                                                                                                                                                                                                                                                                                                                                                                                                                                                                                                                              | - WriteTutor                       | 13    |
| - Advanced Placement (AP) 15.54 - Computer Literacy 0.05 - English and Language Arts 20.20 - Job Help 1.02 - Math 8.74 - Math PreCalculus Drop Off Help 1.23 - Reading 0.37 - Science 18.06 - World Languages 0.23 - WriteTutor 2.51 - WriteTutor Essay Drop Off Review 0.33 - AVERAGE SESSION LENGTH 21.12 - Advanced Placement (AP) 25.91 - Computer Literacy 2.70 - English and Language Arts 21.64 - Job Help 20.48 - Math 13.79                                                                                                                                                                                                                                                                                                                                                                                                                                                                                                                                                                                                                                                                                                                                                                                                                                                                                                                                                                                                                                                                                                                                                                                                                                                                                                                                                                                                                                                                                                                                                                                                                                                                                          | - WriteTutor Essay Drop Off Review | 1     |
| - Computer Literacy       0.05         - English and Language Arts       20.20         - Job Help       1.02         - Math       8.74         - Math PreCalculus Drop Off Help       1.23         - Reading       0.37         - Science       18.06         - World Languages       0.23         - Write Tutor       2.51         - Write Tutor Essay Drop Off Review       0.33         AVERAGE SESSION LENGTH       21.12         - Advanced Placement (AP)       25.91         - Computer Literacy       2.70         - English and Language Arts       21.64         - Job Help       20.48         - Math       13.79                                                                                                                                                                                                                                                                                                                                                                                                                                                                                                                                                                                                                                                                                                                                                                                                                                                                                                                                                                                                                                                                                                                                                                                                                                                                                                                                                                                                                                                                                                  | TOTAL HOURS                        | 68.28 |
| - English and Language Arts       20.20         - Job Help       1.02         - Math       8.74         - Math PreCalculus Drop Off Help       1.23         - Reading       0.37         - Science       18.06         - World Languages       0.23         - WriteTutor       2.51         - WriteTutor Essay Drop Off Review       0.33         AVERAGE SESSION LENGTH       21.12         - Advanced Placement (AP)       25.91         - Computer Literacy       2.70         - English and Language Arts       21.64         - Job Help       20.48         - Math       13.79                                                                                                                                                                                                                                                                                                                                                                                                                                                                                                                                                                                                                                                                                                                                                                                                                                                                                                                                                                                                                                                                                                                                                                                                                                                                                                                                                                                                                                                                                                                                           | - Advanced Placement (AP)          | 15.54 |
| - Job Help 1.02 - Math 8.74 - Math PreCalculus Drop Off Help 1.23 - Reading 0.37 - Science 18.06 - World Languages 0.23 - WriteTutor 2.51 - WriteTutor Essay Drop Off Review 0.33 - AVERAGE SESSION LENGTH 21.12 - Advanced Placement (AP) 25.91 - Computer Literacy 2.70 - English and Language Arts 21.64 - Job Help 20.48 - Math 13.79                                                                                                                                                                                                                                                                                                                                                                                                                                                                                                                                                                                                                                                                                                                                                                                                                                                                                                                                                                                                                                                                                                                                                                                                                                                                                                                                                                                                                                                                                                                                                                                                                                                                                                                                                                                     | - Computer Literacy                | 0.05  |
| - Math       8.74         - Math PreCalculus Drop Off Help       1.23         - Reading       0.37         - Science       18.06         - World Languages       0.23         - WriteTutor       2.51         - WriteTutor Essay Drop Off Review       0.33         AVERAGE SESSION LENGTH       21.12         - Advanced Placement (AP)       25.91         - Computer Literacy       2.70         - English and Language Arts       21.64         - Job Help       20.48         - Math       13.79                                                                                                                                                                                                                                                                                                                                                                                                                                                                                                                                                                                                                                                                                                                                                                                                                                                                                                                                                                                                                                                                                                                                                                                                                                                                                                                                                                                                                                                                                                                                                                                                                         | - English and Language Arts        | 20.20 |
| - Math PreCalculus Drop Off Help       1.23         - Reading       0.37         - Science       18.06         - World Languages       0.23         - WriteTutor       2.51         - WriteTutor Essay Drop Off Review       0.33         AVERAGE SESSION LENGTH       21.12         - Advanced Placement (AP)       25.91         - Computer Literacy       2.70         - English and Language Arts       21.64         - Job Help       20.48         - Math       13.79                                                                                                                                                                                                                                                                                                                                                                                                                                                                                                                                                                                                                                                                                                                                                                                                                                                                                                                                                                                                                                                                                                                                                                                                                                                                                                                                                                                                                                                                                                                                                                                                                                                   | - Job Help                         | 1.02  |
| - Reading       0.37         - Science       18.06         - World Languages       0.23         - WriteTutor       2.51         - WriteTutor Essay Drop Off Review       0.33         AVERAGE SESSION LENGTH       21.12         - Advanced Placement (AP)       25.91         - Computer Literacy       2.70         - English and Language Arts       21.64         - Job Help       20.48         - Math       13.79                                                                                                                                                                                                                                                                                                                                                                                                                                                                                                                                                                                                                                                                                                                                                                                                                                                                                                                                                                                                                                                                                                                                                                                                                                                                                                                                                                                                                                                                                                                                                                                                                                                                                                       | - Math                             | 8.74  |
| - Science                                                                                                                                                                                                                                                                                                                                                                                                                                                                                                                                                                                                                                                                                                                                                                                                                                                                                                                                                                                                                                                                                                                                                                                                                                                                                                                                                                                                                                                                                                                                                                                                                                                                                                                                                                                                                                                                                                                                                                                                                                                                                                                     | - Math PreCalculus Drop Off Help   | 1.23  |
| - World Languages       0.23         - WriteTutor       2.51         - WriteTutor Essay Drop Off Review       0.33         AVERAGE SESSION LENGTH       21.12         - Advanced Placement (AP)       25.91         - Computer Literacy       2.70         - English and Language Arts       21.64         - Job Help       20.48         - Math       13.79                                                                                                                                                                                                                                                                                                                                                                                                                                                                                                                                                                                                                                                                                                                                                                                                                                                                                                                                                                                                                                                                                                                                                                                                                                                                                                                                                                                                                                                                                                                                                                                                                                                                                                                                                                  | - Reading                          | 0.37  |
| - WriteTutor       2.51         - WriteTutor Essay Drop Off Review       0.33         AVERAGE SESSION LENGTH       21.12         - Advanced Placement (AP)       25.91         - Computer Literacy       2.70         - English and Language Arts       21.64         - Job Help       20.48         - Math       13.79                                                                                                                                                                                                                                                                                                                                                                                                                                                                                                                                                                                                                                                                                                                                                                                                                                                                                                                                                                                                                                                                                                                                                                                                                                                                                                                                                                                                                                                                                                                                                                                                                                                                                                                                                                                                       | - Science                          | 18.06 |
| - WriteTutor Essay Drop Off Review 0.33  AVERAGE SESSION LENGTH 21.12  - Advanced Placement (AP) 25.91  - Computer Literacy 2.70  - English and Language Arts 21.64  - Job Help 20.48  - Math                                                                                                                                                                                                                                                                                                                                                                                                                                                                                                                                                                                                                                                                                                                                                                                                                                                                                                                                                                                                                                                                                                                                                                                                                                                                                                                                                                                                                                                                                                                                                                                                                                                                                                                                                                                                                                                                                                                                 | - World Languages                  | 0.23  |
| AVERAGE SESSION LENGTH  - Advanced Placement (AP)  - Computer Literacy  - English and Language Arts  - Job Help  - Math  21.12  25.91  2.70  2.70  2.164  3.79                                                                                                                                                                                                                                                                                                                                                                                                                                                                                                                                                                                                                                                                                                                                                                                                                                                                                                                                                                                                                                                                                                                                                                                                                                                                                                                                                                                                                                                                                                                                                                                                                                                                                                                                                                                                                                                                                                                                                                | - WriteTutor                       | 2.51  |
| - Advanced Placement (AP)       25.91         - Computer Literacy       2.70         - English and Language Arts       21.64         - Job Help       20.48         - Math       13.79                                                                                                                                                                                                                                                                                                                                                                                                                                                                                                                                                                                                                                                                                                                                                                                                                                                                                                                                                                                                                                                                                                                                                                                                                                                                                                                                                                                                                                                                                                                                                                                                                                                                                                                                                                                                                                                                                                                                        | - WriteTutor Essay Drop Off Review | 0.33  |
| - Computer Literacy       2.70         - English and Language Arts       21.64         - Job Help       20.48         - Math       13.79                                                                                                                                                                                                                                                                                                                                                                                                                                                                                                                                                                                                                                                                                                                                                                                                                                                                                                                                                                                                                                                                                                                                                                                                                                                                                                                                                                                                                                                                                                                                                                                                                                                                                                                                                                                                                                                                                                                                                                                      | AVERAGE SESSION LENGTH             | 21.12 |
| - English and Language Arts       21.64         - Job Help       20.48         - Math       13.79                                                                                                                                                                                                                                                                                                                                                                                                                                                                                                                                                                                                                                                                                                                                                                                                                                                                                                                                                                                                                                                                                                                                                                                                                                                                                                                                                                                                                                                                                                                                                                                                                                                                                                                                                                                                                                                                                                                                                                                                                             | - Advanced Placement (AP)          | 25.91 |
| - Job Help 20.48<br>- Math 13.79                                                                                                                                                                                                                                                                                                                                                                                                                                                                                                                                                                                                                                                                                                                                                                                                                                                                                                                                                                                                                                                                                                                                                                                                                                                                                                                                                                                                                                                                                                                                                                                                                                                                                                                                                                                                                                                                                                                                                                                                                                                                                              | - Computer Literacy                | 2.70  |
| - Math 13.79                                                                                                                                                                                                                                                                                                                                                                                                                                                                                                                                                                                                                                                                                                                                                                                                                                                                                                                                                                                                                                                                                                                                                                                                                                                                                                                                                                                                                                                                                                                                                                                                                                                                                                                                                                                                                                                                                                                                                                                                                                                                                                                  | - English and Language Arts        | 21.64 |
|                                                                                                                                                                                                                                                                                                                                                                                                                                                                                                                                                                                                                                                                                                                                                                                                                                                                                                                                                                                                                                                                                                                                                                                                                                                                                                                                                                                                                                                                                                                                                                                                                                                                                                                                                                                                                                                                                                                                                                                                                                                                                                                               | - Job Help                         | 20.48 |
| - Math PreCalculus Drop Off Help 36.80                                                                                                                                                                                                                                                                                                                                                                                                                                                                                                                                                                                                                                                                                                                                                                                                                                                                                                                                                                                                                                                                                                                                                                                                                                                                                                                                                                                                                                                                                                                                                                                                                                                                                                                                                                                                                                                                                                                                                                                                                                                                                        | - Math                             | 13.79 |
|                                                                                                                                                                                                                                                                                                                                                                                                                                                                                                                                                                                                                                                                                                                                                                                                                                                                                                                                                                                                                                                                                                                                                                                                                                                                                                                                                                                                                                                                                                                                                                                                                                                                                                                                                                                                                                                                                                                                                                                                                                                                                                                               | - Math PreCalculus Drop Off Help   | 36.80 |