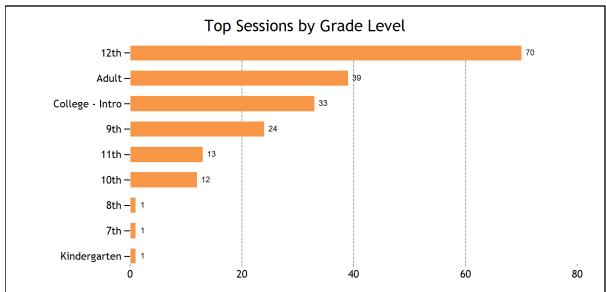

| TOTAL SERVED         207           - Live one-to-one Sessions         194           - SkillsCenter™ Sessions         13           Mobile Usage           TOTAL SERVED         21           - Mobile Live one-to-one Sessions         21           - Mobile SkillsCenter™ Sessions         0           Live one-to-one Sessions           TOTAL SESSIONS         194           Live one-to-one Sessions           Computer Literacy         1           - English and Language Arts         56           - Job Help         3           - Math         38           - Math PreCalculus Drop Off Help         2           - Reading         1           - Science         42           - Write Tutor         13           - Write Tutor         13           - Write Tutor Essay Drop Off Review         1           TOTAL HOURS         68.28           - Advanced Placement (AP)         15.54           - Computer Literacy         0.05           - English and Language Arts         20.20           - English and Language Arts         20.20           - Math         Pecalculus Drop Off Review         2.31                                                                                                                                                                                                                                                                                                                                                                                                                                                                                                                                                                                                                                                                                                                                                                                                                                                                                                                                                                                                            | Usage                              |       |
|-------------------------------------------------------------------------------------------------------------------------------------------------------------------------------------------------------------------------------------------------------------------------------------------------------------------------------------------------------------------------------------------------------------------------------------------------------------------------------------------------------------------------------------------------------------------------------------------------------------------------------------------------------------------------------------------------------------------------------------------------------------------------------------------------------------------------------------------------------------------------------------------------------------------------------------------------------------------------------------------------------------------------------------------------------------------------------------------------------------------------------------------------------------------------------------------------------------------------------------------------------------------------------------------------------------------------------------------------------------------------------------------------------------------------------------------------------------------------------------------------------------------------------------------------------------------------------------------------------------------------------------------------------------------------------------------------------------------------------------------------------------------------------------------------------------------------------------------------------------------------------------------------------------------------------------------------------------------------------------------------------------------------------------------------------------------------------------------------------------------------------|------------------------------------|-------|
| Live one-to-one Sessions 194 - SkillsCenter™ Sessions 13  Mobile Usage  TOTAL SERVED 21 - Mobile Usage 32 - Mobile Usage 32 - Mobile SkillsCenter™ Sessions 221 - Mobile SkillsCenter™ Sessions 30  Live one-to-one Sessions 39 - Computer Literacy 11 - English and Language Arts 56 - Job Help 33 - Math 38 - Math Pecalculus Drop Off Help 22 - Reading 11 - WriteTutor 13 - WriteTutor Essay Drop Off Review 11 - ToTAL Hours 20 - Computer Literacy 10 - SkillsCenter ™ Sessions 194 - Advanced Placement (AP) 30 - Computer Literacy 11 - Math 38 - Math Pecalculus Drop Off Help 12 - Reading 11 - WriteTutor 11 - WriteTutor 11 - WriteTutor Essay Drop Off Review 11 - Science 12 - World Language Arts 12 - Science 13 - Advanced Placement (AP) 12 - English and Language Arts 12 - Science 13 - WriteTutor 13 - WriteTutor 14 - Math Pecalculus Drop Off Help 12 - Math 14 - Math PreCalculus Drop Off Review 13 - WriteTutor 15 - English and Language Arts 12 - World Languages 13 - WriteTutor 15 - WriteTut | TOTAL SERVED                       | 207   |
| Mobile Usage           TOTAL SERVED         21           - Mobile Live one-to-one Sessions         21           - Mobile Skills Center™ Sessions         20           Live one-to-one Sessions         20           Live one-to-one Sessions         194           - Advanced Placement (AP)         36           - Advanced Placement (AP)         36           - Computer Literacy         1           - English and Language Arts         56           - Job Help         3           - Math         38           - Math PreCalculus Drop Off Help         2           - Reading         1           - Science         42           - Writer Tutor Essay Drop Off Review         1           TOTAL HOURS         6.28           - Advanced Placement (AP)         15.54           - Computer Literacy         0.05           - English and Language Arts         20.20           - Job Help         1.02           - Math         8.7           - Math PreCalculus Drop Off Help         1.02           - Reading         0.33           - Science         1.02           - Math         1.02           - Math preCalculus Drop Off Help         1.02                                                                                                                                                                                                                                                                                                                                                                                                                                                                                                                                                                                                                                                                                                                                                                                                                                                                                                                                                                      |                                    | 194   |
| Mobile Usage           TOTAL SERVED         21           - Mobile Live one-to-one Sessions         21           - Mobile Skills Center ™ Sessions         0           Live one-to-one Sessions         194           - Advanced Placement (AP)         36           - Computer Literacy         1           - English and Language Arts         56           - Job Help         3           - Math         38           - Math PreCalculus Drop Off Help         2           - Reading         1           - Science         42           - Write Tutor         13           - Write Tutor Essay Drop Off Review         1           TOTAL HOUSS         82.28           - Advanced Placement (AP)         15.54           - Computer Literacy         0.05           - English and Language Arts         20.20           - Job Help         1.02           - Math         9.74           - Math PreCalculus Drop Off Review                                                                                                                                                                                                                                                                                                                                                                                                                                                                                                                                                                                                                                                                                                                                                                                                                                                                                                                                                                                                              | - SkillsCenter™ Sessions           | 13    |
| TOTAL SERVED         21           - Mobile Live one-to-one Sessions         21           - Mobile SkillsCenter** Sessions         0           Live one-to-one Sessions           TOTAL SESSIONS           - Advanced Placement (AP)         38           - Advanced Placement (AP)         3           - English and Language Arts         66           - Job Help         3           - Math         38           - Math PreCalculus Drop Off Help         2           - Reading         1           - Science         42           - World Languages         1           - WriteTutor         13           - WriteTutor Essay Drop Off Review         1           TOTAL HOURS         68.28           - Advanced Placement (AP)         15.54           - Computer Literacy         0.05           - English and Language Arts         20.20           - Dob Help         1.23           - Reading         0.37                                                                                                                                                                                                                                                                                                                                                                                                                                                                                                                                                                                                                                                                                                                                                                                                                                                                                                                                                                                                                                        |                                    |       |
| Abbile Live one-to-one Sessions         21           - Mobile SkillsCenter™ Sessions         0           Live one-to-one Sessions           TOTAL SESSIONS         194           - Advanced Placement (AP)         36           - Computer Literacy         1           - English and Language Arts         56           - Job Help         38           - Math         38           - Math         38           - Math PreCalculus Drop Off Help         2           - Reading         1           - Science         42           - World Languages         1           - WireTutor         13           - WriteTutor Essay Drop Off Review         1           OTAL HOURS         68.28           - Advanced Placement (AP)         15.54           - Computer Literacy         0.05           - English and Language Arts         20.20           - Do Help         1.02           - Math         8.74           - Math PreCalculus Drop Off Help         1.23           - Reading         0.37           - Science         18.06           - World Languages         0.23           - WireTutor Essay Drop Off Review <t< td=""><td>Mobile Usage</td><td></td></t<>                                                                                                                                                                                                                                                                                                                                                                                                                                                                                                                                                                                                                                                                                                                                                                                                                                                                                                                                                       | Mobile Usage                       |       |
| Live one-to-one Sessions  TOTAL SESSIONS 194  - Advanced Placement (AP) 36  - Computer Literacy 11  - English and Language Arts 56  - Job Help 3  - Math Pecalculus Drop Off Help 2  - Science 142  - World Languages 14  - Write Tutor 15  - Computer Literacy 11  TOTAL HOURS 6828  - Advanced Placement (AP) 15  - Computer Literacy 11  TOTAL HOURS 6828  - Advanced Placement (AP) 15  - Computer Literacy 10  - Science 11  - Write Tutor Essay Drop Off Review 11  TOTAL HOURS 6828  - Advanced Placement (AP) 15  - Computer Literacy 10  - Science 18  - Write Tutor 5  - Computer Literacy 10  - Science 18  - Write Tutor 5  - Computer Literacy 10  - World Language Arts 10  - World Language Arts 10  - World Language Arts 10  - World Languages 10  - World Language Arts 10  - Literacy 10  - Computer Literacy 10  - English and Language Arts 11  - Literacy 10  - English and Language Arts 11  - Literacy 10  - English and Language Arts 11  - Literacy 10  - English and Language Arts 11  - Literacy 10  - English and Language Arts 11  - Literacy 10  - English and Language Arts 11  - Literacy 10  - English and Language Arts 11  - Literacy 10  - English and Language Arts 11  - Literacy 10  - English and Language Arts 11  - Literacy 10  - English and Language Arts 11  - Literacy 10  - English and Language Arts 11  - Literacy 10  - English and Language Arts 11  - Literacy 10  - English and Language Arts 11  -  | TOTAL SERVED                       | 21    |
| Case     | - Mobile Live one-to-one Sessions  | 21    |
| TOTAL SESSIONS         194           - Advanced Placement (AP)         36           - Computer Literacy         1           - English and Language Arts         56           - Job Help         3           - Math         38           - Math PreCalculus Drop Off Help         2           - Reading         1           - Science         42           - World Languages         1           - WriteTutor         13           - WriteTutor Essay Drop Off Review         1           TOTAL HOURS         68.28           - Advanced Placement (AP)         15.54           - Computer Literacy         0.05           - English and Language Arts         20.20           - Job Help         1.23           - Reading         0.37           - Science         18.06           - World Languages         0.23           - Write Tutor         2.51           - Write Tutor         2.51           - Write Tutor Essay Drop Off Review         0.33           AVERAGE SESSION LENGTH         2.12           - Advanced Placement (AP)         2.59           - Computer Literacy         2.70           - English and Language Arts         2                                                                                                                                                                                                                                                                                                                                                                                                                                                                                                                                                                                                                                                                                                                                                                                                                                                                                                                                                                              | - Mobile SkillsCenter™ Sessions    | 0     |
| TOTAL SESSIONS         194           - Advanced Placement (AP)         36           - Computer Literacy         1           - English and Language Arts         56           - Job Help         3           - Math         38           - Math PreCalculus Drop Off Help         2           - Reading         1           - Science         42           - World Languages         1           - WriteTutor         13           - WriteTutor Essay Drop Off Review         1           TOTAL HOURS         68.28           - Advanced Placement (AP)         15.54           - Computer Literacy         0.05           - English and Language Arts         20.20           - Job Help         1.23           - Reading         0.37           - Science         18.06           - World Languages         0.23           - Write Tutor         2.51           - Write Tutor         2.51           - Write Tutor Essay Drop Off Review         0.33           AVERAGE SESSION LENGTH         2.12           - Advanced Placement (AP)         2.59           - Computer Literacy         2.70           - English and Language Arts         2                                                                                                                                                                                                                                                                                                                                                                                                                                                                                                                                                                                                                                                                                                                                                                                                                                                                                                                                                                              |                                    |       |
| - Advanced Placement (AP)         36           - Computer Literacy         1           - English and Language Arts         56           - Job Help         3           - Math         38           - Math PreCalculus Drop Off Help         2           - Reading         1           - Science         42           - World Languages         1           - Write Tutor         13           - Write Tutor Essay Drop Off Review         1           TOTAL HOURS         68.28           - Advanced Placement (AP)         15.54           - Computer Literacy         0.05           - English and Language Arts         20.20           - Math         8.74           - Math PreCalculus Drop Off Help         1.23           - Reading         0.37           - Science         18.06           - World Languages         0.23           - Wirel Tutor         2.51           - Wirel Tutor         2.51           - Wirel Tutor Essay Drop Off Review         0.33           AVERAGE SESSION LENGTH         2.12           - Advanced Placement (AP)         2.59           - Computer Literacy         2.70           - English and Language Arts </td <td>Live one-to-one Sessions</td> <td></td>                                                                                                                                                                                                                                                                                                                                                                                                                                                                                                                                                                                                                                                                                                                                                                                                                                                                                                                      | Live one-to-one Sessions           |       |
| - Computer Literacy         1           - English and Language Arts         56           - Job Help         3           - Math         38           - Math PreCalculus Drop Off Help         2           - Reading         1           - Science         42           - World Languages         1           - Write Tutor         13           - Write Tutor Essay Drop Off Review         1           TOTAL HOURS         68.28           - Advanced Placement (AP)         15.54           - Computer Literacy         0.05           - English and Language Arts         20.20           - Job Help         1.02           - Math         8.74           - Math PreCalculus Drop Off Help         1.23           - Reading         0.37           - Science         18.06           - World Languages         0.23           - Wirte Tutor         2.51           - Wirte Tutor         2.51           - Wirte Tutor Essay Drop Off Review         0.33           AVERAGE SESSION LENGTH         2.12           - Advanced Placement (AP)         2.59           - Computer Literacy         2.70           - English and Language Arts         <                                                                                                                                                                                                                                                                                                                                                                                                                                                                                                                                                                                                                                                                                                                                                                                                                                                                                                                                                                          | TOTAL SESSIONS                     | 194   |
| - Ioph Help         3           - Job Help         3           - Math         38           - Math PreCalculus Drop Off Help         2           - Reading         1           - Science         42           - World Languages         1           - WriteTutor         13           - WriteTutor Essay Drop Off Review         1           ****COMPLIE Literacy         68.28           - Advanced Placement (AP)         15.54           - Computer Literacy         0.05           - English and Language Arts         20.20           - Bob Help         1.02           - Math         8.74           - Math PreCalculus Drop Off Help         1.23           - Reading         0.37           - Science         18.06           - World Languages         0.23           - WriteTutor         2.51           - WriteTutor Essay Drop Off Review         0.33           AVERAGE SESSION LENGTH         21.62           - Advanced Placement (AP)         25.91           - Computer Literacy         2.70           - English and Language Arts         21.64           - Job Help         20.48           - Hothelp         20.48                                                                                                                                                                                                                                                                                                                                                                                                                                                                                                                                                                                                                                                                                                                                                                                                                                                                                                                                                                                        | - Advanced Placement (AP)          | 36    |
| - Job Help         38           - Math         38           - Math PreCalculus Drop Off Help         2           - Reading         1           - Science         42           - World Languages         1           - WriteTutor         13           - WriteTutor Essay Drop Off Review         1           TOTAL HOURS         68.28           - Advanced Placement (AP)         15.54           - Computer Literacy         0.05           - English and Language Arts         20.20           - Job Help         1.02           - Math         8.74           - Math PreCalculus Drop Off Help         1.23           - Reading         0.37           - Science         18.06           - World Languages         0.23           - WirleTutor         2.51           - WirleTutor Essay Drop Off Review         0.33           AVERAGE SESSION LENGTH         21.12           - Advanced Placement (AP)         25.91           - Computer Literacy         2.70           - English and Language Arts         21.64           - Job Help         20.48           - World Language Arts         21.64           - World Language Arts         <                                                                                                                                                                                                                                                                                                                                                                                                                                                                                                                                                                                                                                                                                                                                                                                                                                                                                                                                                                          | - Computer Literacy                | 1     |
| - Math       38         - Math PreCalculus Drop Off Help       2         - Reading       1         - Science       42         - World Languages       1         - WriteTutor       13         - WriteTutor Essay Drop Off Review       1         TOTAL HOURS       68.28         - Advanced Placement (AP)       15.54         - Computer Literacy       0.05         - English and Language Arts       20.20         - Job Help       1.02         - Math       8.74         - Math PreCalculus Drop Off Help       1.23         - Reading       0.37         - Science       18.06         - World Languages       0.23         - WriteTutor       2.51         - WriteTutor Essay Drop Off Review       0.33         AVERAGE SESSION LENGTH       21.12         - Advanced Placement (AP)       25.91         - Computer Literacy       2.70         - English and Language Arts       21.64         - Job Help       20.48         - Hath       31.79                                                                                                                                                                                                                                                                                                                                                                                                                                                                                                                                                                                                                                                                                                                                                                                                                                                                                                                                                                                                                                                                                                                                                                     | - English and Language Arts        | 56    |
| - Nath PreCalculus Drop Off Helip       2         - Reading       1         - Science       42         - World Languages       1         - WriteTutor       13         - WriteTutor Essay Drop Off Review       1         TOTAL HOURS       68.28         - Advanced Placement (AP)       15.54         - Computer Literacy       0.05         - English and Language Arts       20.20         - Job Help       1.02         - Math       8.74         - Math PreCalculus Drop Off Help       1.23         - Reading       0.37         - Science       18.06         - World Languages       0.23         - WriteTutor       2.51         - WriteTutor Essay Drop Off Review       0.33         AVERAGE SESSION LENGTH       21.12         - Computer Literacy       2.50         - English and Language Arts       21.64         - Job Help       20.48         - Holp Help       20.48         - Math       31.79                                                                                                                                                                                                                                                                                                                                                                                                                                                                                                                                                                                                                                                                                                                                                                                                                                                                                                                                                                                                                                                                                                                                                                                                          | - Job Help                         | 3     |
| - Reading         42           - Science         42           - World Languages         1           - WiriteTutor         13           - WriteTutor Essay Drop Off Review         1           TOTAL HOURS         68.28           - Advanced Placement (AP)         15.54           - Computer Literacy         0.05           - English and Language Arts         20.20           - Job Help         1.02           - Math         8.74           - Math PreCalculus Drop Off Help         1.23           - Reading         0.37           - Science         18.06           - World Languages         0.23           - WriteTutor         2.51           - WriteTutor Essay Drop Off Review         0.33           AVERAGE SESSION LENGTH         21.12           - Advanced Placement (AP)         2.591           - Computer Literacy         2.70           - English and Language Arts         21.64           - Job Help         20.48           - Math         13.79                                                                                                                                                                                                                                                                                                                                                                                                                                                                                                                                                                                                                                                                                                                                                                                                                                                                                                                                                                                                                                                                                                                                                  | - Math                             | 38    |
| - Science         42           - World Languages         1           - Write Tutor         13           - Write Tutor Essay Drop Off Review         1           TOTAL HOURS         68.28           - Advanced Placement (AP)         15.54           - Computer Literacy         0.05           - English and Language Arts         20.20           - Job Help         1.02           - Math         8.74           - Math PreCalculus Drop Off Help         1.23           - Reading         0.37           - Science         18.06           - World Languages         0.23           - Write Tutor         2.51           - Write Tutor Essay Drop Off Review         0.33           AVERAGE SESSION LENGTH         21.12           - Advanced Placement (AP)         25.91           - Computer Literacy         2.70           - English and Language Arts         21.64           - Job Help         20.48           - Math         13.79                                                                                                                                                                                                                                                                                                                                                                                                                                                                                                                                                                                                                                                                                                                                                                                                                                                                                                                                                                                                                                                                                                                                                                              | - Math PreCalculus Drop Off Help   | 2     |
| - World Languages         1           - Write Tutor         13           - Write Tutor Essay Drop Off Review         1           TOTAL HOURS         68.28           - Advanced Placement (AP)         15.54           - Computer Literacy         0.05           - English and Language Arts         20.20           - Job Help         1.02           - Math         8.74           - Math PreCalculus Drop Off Help         1.23           - Reading         0.37           - Science         18.06           - World Languages         0.23           - Write Tutor         2.51           - Write Tutor Essay Drop Off Review         0.33           AVERAGE SESSION LENGTH         21.52           - Advanced Placement (AP)         25.91           - Computer Literacy         2.70           - English and Language Arts         21.64           - Job Help         20.48           - Math         13.79                                                                                                                                                                                                                                                                                                                                                                                                                                                                                                                                                                                                                                                                                                                                                                                                                                                                                                                                                                                                                                                                                                                                                                                                             | - Reading                          | 1     |
| - WriteTutor       13         - WriteTutor Essay Drop Off Review       1         TOTAL HOURS       68.28         - Advanced Placement (AP)       15.54         - Computer Literacy       0.05         - English and Language Arts       20.20         - Job Help       1.02         - Math       8.74         - Math PreCalculus Drop Off Help       1.23         - Reading       0.37         - Science       18.06         - World Languages       0.23         - WriteTutor       2.51         - WriteTutor Essay Drop Off Review       0.33         AVERAGE SESSION LENGTH       25.91         - Computer Literacy       2.70         - English and Language Arts       21.64         - Job Help       20.48         - Math       13.79                                                                                                                                                                                                                                                                                                                                                                                                                                                                                                                                                                                                                                                                                                                                                                                                                                                                                                                                                                                                                                                                                                                                                                                                                                                                                                                                                                                   | - Science                          | 42    |
| - WriteTutor Essay Drop Off Review         1           TOTAL HOURS         68.28           - Advanced Placement (AP)         15.54           - Computer Literacy         0.05           - English and Language Arts         20.20           - Job Help         1.02           - Math         8.74           - Math PreCalculus Drop Off Help         1.23           - Reading         0.37           - Science         18.06           - World Languages         0.23           - WriteTutor         2.51           - WriteTutor Essay Drop Off Review         0.33           AVERAGE SESSION LENGTH         25.91           - Computer Literacy         2.70           - English and Language Arts         21.64           - Job Help         20.48           - Math         13.79                                                                                                                                                                                                                                                                                                                                                                                                                                                                                                                                                                                                                                                                                                                                                                                                                                                                                                                                                                                                                                                                                                                                                                                                                                                                                                                                           | - World Languages                  | 1     |
| TOTAL HOURS         68.28           - Advanced Placement (AP)         15.54           - Computer Literacy         0.05           - English and Language Arts         20.20           - Job Help         1.02           - Math         8.74           - Math PreCalculus Drop Off Help         1.23           - Reading         0.37           - Science         18.06           - World Languages         0.23           - Write Tutor         2.51           - Write Tutor Essay Drop Off Review         0.33           AVERAGE SESSION LENGTH         21.12           - Advanced Placement (AP)         25.91           - Computer Literacy         2.70           - English and Language Arts         21.64           - Job Help         20.48           - Math         13.79                                                                                                                                                                                                                                                                                                                                                                                                                                                                                                                                                                                                                                                                                                                                                                                                                                                                                                                                                                                                                                                                                                                                                                                                                                                                                                                                              | - WriteTutor                       | 13    |
| - Advanced Placement (AP) 15.54 - Computer Literacy 0.05 - English and Language Arts 20.20 - Job Help 1.02 - Math 8.74 - Math PreCalculus Drop Off Help 1.23 - Reading 0.37 - Science 18.06 - World Languages 0.23 - WriteTutor 2.51 - WriteTutor Essay Drop Off Review 0.33 - AVERAGE SESSION LENGTH 21.12 - Advanced Placement (AP) 25.91 - Computer Literacy 2.70 - English and Language Arts 21.64 - Job Help 20.48 - Math 13.79                                                                                                                                                                                                                                                                                                                                                                                                                                                                                                                                                                                                                                                                                                                                                                                                                                                                                                                                                                                                                                                                                                                                                                                                                                                                                                                                                                                                                                                                                                                                                                                                                                                                                          | - WriteTutor Essay Drop Off Review | 1     |
| - Computer Literacy       0.05         - English and Language Arts       20.20         - Job Help       1.02         - Math       8.74         - Math PreCalculus Drop Off Help       1.23         - Reading       0.37         - Science       18.06         - World Languages       0.23         - Write Tutor       2.51         - Write Tutor Essay Drop Off Review       0.33         AVERAGE SESSION LENGTH       21.12         - Advanced Placement (AP)       25.91         - Computer Literacy       2.70         - English and Language Arts       21.64         - Job Help       20.48         - Math       13.79                                                                                                                                                                                                                                                                                                                                                                                                                                                                                                                                                                                                                                                                                                                                                                                                                                                                                                                                                                                                                                                                                                                                                                                                                                                                                                                                                                                                                                                                                                  | TOTAL HOURS                        | 68.28 |
| - English and Language Arts       20.20         - Job Help       1.02         - Math       8.74         - Math PreCalculus Drop Off Help       1.23         - Reading       0.37         - Science       18.06         - World Languages       0.23         - WriteTutor       2.51         - WriteTutor Essay Drop Off Review       0.33         AVERAGE SESSION LENGTH       21.12         - Advanced Placement (AP)       25.91         - Computer Literacy       2.70         - English and Language Arts       21.64         - Job Help       20.48         - Math       13.79                                                                                                                                                                                                                                                                                                                                                                                                                                                                                                                                                                                                                                                                                                                                                                                                                                                                                                                                                                                                                                                                                                                                                                                                                                                                                                                                                                                                                                                                                                                                           | - Advanced Placement (AP)          | 15.54 |
| - Job Help 1.02 - Math 8.74 - Math PreCalculus Drop Off Help 1.23 - Reading 0.37 - Science 18.06 - World Languages 0.23 - WriteTutor 2.51 - WriteTutor Essay Drop Off Review 0.33 - AVERAGE SESSION LENGTH 21.12 - Advanced Placement (AP) 25.91 - Computer Literacy 2.70 - English and Language Arts 21.64 - Job Help 20.48 - Math 13.79                                                                                                                                                                                                                                                                                                                                                                                                                                                                                                                                                                                                                                                                                                                                                                                                                                                                                                                                                                                                                                                                                                                                                                                                                                                                                                                                                                                                                                                                                                                                                                                                                                                                                                                                                                                     | - Computer Literacy                | 0.05  |
| - Math       8.74         - Math PreCalculus Drop Off Help       1.23         - Reading       0.37         - Science       18.06         - World Languages       0.23         - WriteTutor       2.51         - WriteTutor Essay Drop Off Review       0.33         AVERAGE SESSION LENGTH       21.12         - Advanced Placement (AP)       25.91         - Computer Literacy       2.70         - English and Language Arts       21.64         - Job Help       20.48         - Math       13.79                                                                                                                                                                                                                                                                                                                                                                                                                                                                                                                                                                                                                                                                                                                                                                                                                                                                                                                                                                                                                                                                                                                                                                                                                                                                                                                                                                                                                                                                                                                                                                                                                         | - English and Language Arts        | 20.20 |
| - Math PreCalculus Drop Off Help       1.23         - Reading       0.37         - Science       18.06         - World Languages       0.23         - WriteTutor       2.51         - WriteTutor Essay Drop Off Review       0.33         AVERAGE SESSION LENGTH       21.12         - Advanced Placement (AP)       25.91         - Computer Literacy       2.70         - English and Language Arts       21.64         - Job Help       20.48         - Math       13.79                                                                                                                                                                                                                                                                                                                                                                                                                                                                                                                                                                                                                                                                                                                                                                                                                                                                                                                                                                                                                                                                                                                                                                                                                                                                                                                                                                                                                                                                                                                                                                                                                                                   | - Job Help                         | 1.02  |
| - Reading       0.37         - Science       18.06         - World Languages       0.23         - WriteTutor       2.51         - WriteTutor Essay Drop Off Review       0.33         AVERAGE SESSION LENGTH       21.12         - Advanced Placement (AP)       25.91         - Computer Literacy       2.70         - English and Language Arts       21.64         - Job Help       20.48         - Math       13.79                                                                                                                                                                                                                                                                                                                                                                                                                                                                                                                                                                                                                                                                                                                                                                                                                                                                                                                                                                                                                                                                                                                                                                                                                                                                                                                                                                                                                                                                                                                                                                                                                                                                                                       | - Math                             | 8.74  |
| - Science                                                                                                                                                                                                                                                                                                                                                                                                                                                                                                                                                                                                                                                                                                                                                                                                                                                                                                                                                                                                                                                                                                                                                                                                                                                                                                                                                                                                                                                                                                                                                                                                                                                                                                                                                                                                                                                                                                                                                                                                                                                                                                                     | - Math PreCalculus Drop Off Help   | 1.23  |
| - World Languages       0.23         - WriteTutor       2.51         - WriteTutor Essay Drop Off Review       0.33         AVERAGE SESSION LENGTH       21.12         - Advanced Placement (AP)       25.91         - Computer Literacy       2.70         - English and Language Arts       21.64         - Job Help       20.48         - Math       13.79                                                                                                                                                                                                                                                                                                                                                                                                                                                                                                                                                                                                                                                                                                                                                                                                                                                                                                                                                                                                                                                                                                                                                                                                                                                                                                                                                                                                                                                                                                                                                                                                                                                                                                                                                                  | - Reading                          | 0.37  |
| - WriteTutor       2.51         - WriteTutor Essay Drop Off Review       0.33         AVERAGE SESSION LENGTH       21.12         - Advanced Placement (AP)       25.91         - Computer Literacy       2.70         - English and Language Arts       21.64         - Job Help       20.48         - Math       13.79                                                                                                                                                                                                                                                                                                                                                                                                                                                                                                                                                                                                                                                                                                                                                                                                                                                                                                                                                                                                                                                                                                                                                                                                                                                                                                                                                                                                                                                                                                                                                                                                                                                                                                                                                                                                       | - Science                          | 18.06 |
| - WriteTutor Essay Drop Off Review 0.33  AVERAGE SESSION LENGTH 21.12  - Advanced Placement (AP) 25.91  - Computer Literacy 2.70  - English and Language Arts 21.64  - Job Help 20.48  - Math                                                                                                                                                                                                                                                                                                                                                                                                                                                                                                                                                                                                                                                                                                                                                                                                                                                                                                                                                                                                                                                                                                                                                                                                                                                                                                                                                                                                                                                                                                                                                                                                                                                                                                                                                                                                                                                                                                                                 | - World Languages                  | 0.23  |
| AVERAGE SESSION LENGTH  - Advanced Placement (AP)  - Computer Literacy  - English and Language Arts  - Job Help  - Math  21.12  25.91  2.70  2.70  2.164  3.79                                                                                                                                                                                                                                                                                                                                                                                                                                                                                                                                                                                                                                                                                                                                                                                                                                                                                                                                                                                                                                                                                                                                                                                                                                                                                                                                                                                                                                                                                                                                                                                                                                                                                                                                                                                                                                                                                                                                                                | - WriteTutor                       | 2.51  |
| - Advanced Placement (AP)       25.91         - Computer Literacy       2.70         - English and Language Arts       21.64         - Job Help       20.48         - Math       13.79                                                                                                                                                                                                                                                                                                                                                                                                                                                                                                                                                                                                                                                                                                                                                                                                                                                                                                                                                                                                                                                                                                                                                                                                                                                                                                                                                                                                                                                                                                                                                                                                                                                                                                                                                                                                                                                                                                                                        | - WriteTutor Essay Drop Off Review | 0.33  |
| - Computer Literacy       2.70         - English and Language Arts       21.64         - Job Help       20.48         - Math       13.79                                                                                                                                                                                                                                                                                                                                                                                                                                                                                                                                                                                                                                                                                                                                                                                                                                                                                                                                                                                                                                                                                                                                                                                                                                                                                                                                                                                                                                                                                                                                                                                                                                                                                                                                                                                                                                                                                                                                                                                      | AVERAGE SESSION LENGTH             | 21.12 |
| - English and Language Arts       21.64         - Job Help       20.48         - Math       13.79                                                                                                                                                                                                                                                                                                                                                                                                                                                                                                                                                                                                                                                                                                                                                                                                                                                                                                                                                                                                                                                                                                                                                                                                                                                                                                                                                                                                                                                                                                                                                                                                                                                                                                                                                                                                                                                                                                                                                                                                                             | - Advanced Placement (AP)          | 25.91 |
| - Job Help 20.48<br>- Math 13.79                                                                                                                                                                                                                                                                                                                                                                                                                                                                                                                                                                                                                                                                                                                                                                                                                                                                                                                                                                                                                                                                                                                                                                                                                                                                                                                                                                                                                                                                                                                                                                                                                                                                                                                                                                                                                                                                                                                                                                                                                                                                                              | - Computer Literacy                | 2.70  |
| - Math 13.79                                                                                                                                                                                                                                                                                                                                                                                                                                                                                                                                                                                                                                                                                                                                                                                                                                                                                                                                                                                                                                                                                                                                                                                                                                                                                                                                                                                                                                                                                                                                                                                                                                                                                                                                                                                                                                                                                                                                                                                                                                                                                                                  | - English and Language Arts        | 21.64 |
|                                                                                                                                                                                                                                                                                                                                                                                                                                                                                                                                                                                                                                                                                                                                                                                                                                                                                                                                                                                                                                                                                                                                                                                                                                                                                                                                                                                                                                                                                                                                                                                                                                                                                                                                                                                                                                                                                                                                                                                                                                                                                                                               | - Job Help                         | 20.48 |
| - Math PreCalculus Drop Off Help 36.80                                                                                                                                                                                                                                                                                                                                                                                                                                                                                                                                                                                                                                                                                                                                                                                                                                                                                                                                                                                                                                                                                                                                                                                                                                                                                                                                                                                                                                                                                                                                                                                                                                                                                                                                                                                                                                                                                                                                                                                                                                                                                        | - Math                             | 13.79 |
|                                                                                                                                                                                                                                                                                                                                                                                                                                                                                                                                                                                                                                                                                                                                                                                                                                                                                                                                                                                                                                                                                                                                                                                                                                                                                                                                                                                                                                                                                                                                                                                                                                                                                                                                                                                                                                                                                                                                                                                                                                                                                                                               | - Math PreCalculus Drop Off Help   | 36.80 |