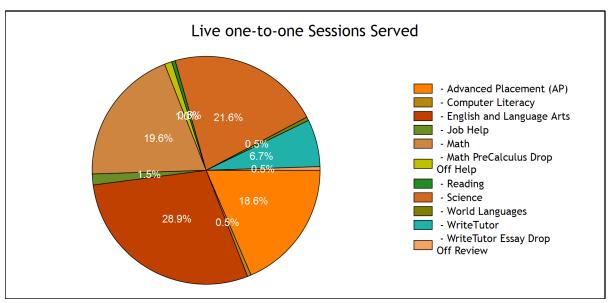

| TOTAL SERVED         207           - Live one-to-one Sessions         194           - SkillsCenter™ Sessions         13           Mobile Usage           TOTAL SERVED         21           - Mobile Live one-to-one Sessions         21           - Mobile SkillsCenter™ Sessions         0           Live one-to-one Sessions           TOTAL SESSIONS         194           Live one-to-one Sessions           Computer Literacy         1           - English and Language Arts         56           - Job Help         3           - Math         38           - Math PreCalculus Drop Off Help         2           - Reading         1           - Science         42           - Write Tutor         13           - Write Tutor         13           - Write Tutor Essay Drop Off Review         1           TOTAL HOURS         68.28           - Advanced Placement (AP)         15.54           - Computer Literacy         0.05           - English and Language Arts         20.20           - English and Language Arts         20.20           - Math         Pecalculus Drop Off Review         2.31                                                                                                                                                                                                                                                                                                                                                                                                                                                                                                                                                                                                                                                                                                                                                                                                                                                                                                                                                                                                            | Usage                              |       |
|-------------------------------------------------------------------------------------------------------------------------------------------------------------------------------------------------------------------------------------------------------------------------------------------------------------------------------------------------------------------------------------------------------------------------------------------------------------------------------------------------------------------------------------------------------------------------------------------------------------------------------------------------------------------------------------------------------------------------------------------------------------------------------------------------------------------------------------------------------------------------------------------------------------------------------------------------------------------------------------------------------------------------------------------------------------------------------------------------------------------------------------------------------------------------------------------------------------------------------------------------------------------------------------------------------------------------------------------------------------------------------------------------------------------------------------------------------------------------------------------------------------------------------------------------------------------------------------------------------------------------------------------------------------------------------------------------------------------------------------------------------------------------------------------------------------------------------------------------------------------------------------------------------------------------------------------------------------------------------------------------------------------------------------------------------------------------------------------------------------------------------|------------------------------------|-------|
| Live one-to-one Sessions 194 - SkillsCenter™ Sessions 13  Mobile Usage  TOTAL SERVED 21 - Mobile Usage 32 - Mobile Usage 32 - Mobile SkillsCenter™ Sessions 221 - Mobile SkillsCenter™ Sessions 30  Live one-to-one Sessions 39 - Computer Literacy 11 - English and Language Arts 56 - Job Help 33 - Math 38 - Math Pecalculus Drop Off Help 22 - Reading 11 - WriteTutor 13 - WriteTutor Essay Drop Off Review 11 - ToTAL Hours 20 - Computer Literacy 10 - SkillsCenter ™ Sessions 194 - Advanced Placement (AP) 30 - Computer Literacy 11 - Math 38 - Math Pecalculus Drop Off Help 12 - Reading 11 - WriteTutor 11 - WriteTutor 11 - WriteTutor Essay Drop Off Review 11 - Science 12 - World Language Arts 12 - Science 13 - Advanced Placement (AP) 12 - English and Language Arts 12 - Science 13 - WriteTutor 13 - WriteTutor 14 - Math Pecalculus Drop Off Help 12 - Math 14 - Math PreCalculus Drop Off Review 13 - WriteTutor 15 - English and Language Arts 12 - World Languages 13 - WriteTutor 15 - WriteTut | TOTAL SERVED                       | 207   |
| Mobile Usage           TOTAL SERVED         21           - Mobile Live one-to-one Sessions         21           - Mobile Skills Center™ Sessions         20           Live one-to-one Sessions         20           Live one-to-one Sessions         194           - Advanced Placement (AP)         36           - Advanced Placement (AP)         36           - Computer Literacy         1           - English and Language Arts         56           - Job Help         3           - Math         38           - Math PreCalculus Drop Off Help         2           - Reading         1           - Science         42           - Writer Tutor Essay Drop Off Review         1           TOTAL HOURS         6.28           - Advanced Placement (AP)         15.54           - Computer Literacy         0.05           - English and Language Arts         20.20           - Job Help         1.02           - Math         8.7           - Math PreCalculus Drop Off Help         1.02           - Reading         0.33           - Science         1.02           - Math         1.02           - Math preCalculus Drop Off Help         1.02                                                                                                                                                                                                                                                                                                                                                                                                                                                                                                                                                                                                                                                                                                                                                                                                                                                                                                                                                                      |                                    | 194   |
| Mobile Usage           TOTAL SERVED         21           - Mobile Live one-to-one Sessions         21           - Mobile Skills Center ™ Sessions         0           Live one-to-one Sessions         194           - Advanced Placement (AP)         36           - Computer Literacy         1           - English and Language Arts         56           - Job Help         3           - Math         38           - Math PreCalculus Drop Off Help         2           - Reading         1           - Science         42           - Write Tutor         13           - Write Tutor Essay Drop Off Review         1           TOTAL HOUSS         82.28           - Advanced Placement (AP)         15.54           - Computer Literacy         0.05           - English and Language Arts         20.20           - Job Help         1.02           - Math         9.74           - Math PreCalculus Drop Off Review                                                                                                                                                                                                                                                                                                                                                                                                                                                                                                                                                                                                                                                                                                                                                                                                                                                                                                                                                                                                              | - SkillsCenter™ Sessions           | 13    |
| TOTAL SERVED         21           - Mobile Live one-to-one Sessions         21           - Mobile SkillsCenter** Sessions         0           Live one-to-one Sessions           TOTAL SESSIONS           - Advanced Placement (AP)         38           - Advanced Placement (AP)         3           - English and Language Arts         66           - Job Help         3           - Math         38           - Math PreCalculus Drop Off Help         2           - Reading         1           - Science         42           - World Languages         1           - WriteTutor         13           - WriteTutor Essay Drop Off Review         1           TOTAL HOURS         68.28           - Advanced Placement (AP)         15.54           - Computer Literacy         0.05           - English and Language Arts         20.20           - Dob Help         1.23           - Reading         0.37                                                                                                                                                                                                                                                                                                                                                                                                                                                                                                                                                                                                                                                                                                                                                                                                                                                                                                                                                                                                                                        |                                    |       |
| Abbile Live one-to-one Sessions         21           - Mobile SkillsCenter™ Sessions         0           Live one-to-one Sessions           TOTAL SESSIONS         194           - Advanced Placement (AP)         36           - Computer Literacy         1           - English and Language Arts         56           - Job Help         38           - Math         38           - Math         38           - Math PreCalculus Drop Off Help         2           - Reading         1           - Science         42           - World Languages         1           - WireTutor         13           - WriteTutor Essay Drop Off Review         1           OTAL HOURS         68.28           - Advanced Placement (AP)         15.54           - Computer Literacy         0.05           - English and Language Arts         20.20           - Do Help         1.02           - Math         8.74           - Math PreCalculus Drop Off Help         1.23           - Reading         0.37           - Science         18.06           - World Languages         0.23           - WireTutor Essay Drop Off Review <t< td=""><td>Mobile Usage</td><td></td></t<>                                                                                                                                                                                                                                                                                                                                                                                                                                                                                                                                                                                                                                                                                                                                                                                                                                                                                                                                                       | Mobile Usage                       |       |
| Live one-to-one Sessions  TOTAL SESSIONS 194  - Advanced Placement (AP) 36  - Computer Literacy 11  - English and Language Arts 56  - Job Help 3  - Math Pecalculus Drop Off Help 2  - Science 142  - World Languages 14  - Write Tutor 15  - Computer Literacy 11  TOTAL HOURS 6828  - Advanced Placement (AP) 15  - Computer Literacy 11  TOTAL HOURS 6828  - Advanced Placement (AP) 15  - Computer Literacy 10  - Science 11  - Write Tutor Essay Drop Off Review 11  TOTAL HOURS 6828  - Advanced Placement (AP) 15  - Computer Literacy 10  - Science 18  - Write Tutor 5  - Computer Literacy 10  - Science 18  - Write Tutor 5  - Computer Literacy 10  - World Language Arts 10  - World Language Arts 10  - World Language Arts 10  - World Languages 10  - World Language Arts 10  - Literacy 10  - Computer Literacy 10  - English and Language Arts 11  - Literacy 10  - English and Language Arts 11  - Literacy 10  - English and Language Arts 11  - Literacy 10  - English and Language Arts 11  - Literacy 10  - English and Language Arts 11  - Literacy 10  - English and Language Arts 11  - Literacy 10  - English and Language Arts 11  - Literacy 10  - English and Language Arts 11  - Literacy 10  - English and Language Arts 11  - Literacy 10  - English and Language Arts 11  - Literacy 10  - English and Language Arts 11  - Literacy 10  - English and Language Arts 11  - Literacy 10  - English and Language Arts 11  -  | TOTAL SERVED                       | 21    |
| Case     | - Mobile Live one-to-one Sessions  | 21    |
| TOTAL SESSIONS         194           - Advanced Placement (AP)         36           - Computer Literacy         1           - English and Language Arts         56           - Job Help         3           - Math         38           - Math PreCalculus Drop Off Help         2           - Reading         1           - Science         42           - World Languages         1           - WriteTutor         13           - WriteTutor Essay Drop Off Review         1           TOTAL HOURS         68.28           - Advanced Placement (AP)         15.54           - Computer Literacy         0.05           - English and Language Arts         20.20           - Job Help         1.23           - Reading         0.37           - Science         18.06           - World Languages         0.23           - Write Tutor         2.51           - Write Tutor         2.51           - Write Tutor Essay Drop Off Review         0.33           AVERAGE SESSION LENGTH         2.12           - Advanced Placement (AP)         2.59           - Computer Literacy         2.70           - English and Language Arts         2                                                                                                                                                                                                                                                                                                                                                                                                                                                                                                                                                                                                                                                                                                                                                                                                                                                                                                                                                                              | - Mobile SkillsCenter™ Sessions    | 0     |
| TOTAL SESSIONS         194           - Advanced Placement (AP)         36           - Computer Literacy         1           - English and Language Arts         56           - Job Help         3           - Math         38           - Math PreCalculus Drop Off Help         2           - Reading         1           - Science         42           - World Languages         1           - WriteTutor         13           - WriteTutor Essay Drop Off Review         1           TOTAL HOURS         68.28           - Advanced Placement (AP)         15.54           - Computer Literacy         0.05           - English and Language Arts         20.20           - Job Help         1.23           - Reading         0.37           - Science         18.06           - World Languages         0.23           - Write Tutor         2.51           - Write Tutor         2.51           - Write Tutor Essay Drop Off Review         0.33           AVERAGE SESSION LENGTH         2.12           - Advanced Placement (AP)         2.59           - Computer Literacy         2.70           - English and Language Arts         2                                                                                                                                                                                                                                                                                                                                                                                                                                                                                                                                                                                                                                                                                                                                                                                                                                                                                                                                                                              |                                    |       |
| - Advanced Placement (AP)         36           - Computer Literacy         1           - English and Language Arts         56           - Job Help         3           - Math         38           - Math PreCalculus Drop Off Help         2           - Reading         1           - Science         42           - World Languages         1           - Write Tutor         13           - Write Tutor Essay Drop Off Review         1           TOTAL HOURS         68.28           - Advanced Placement (AP)         15.54           - Computer Literacy         0.05           - English and Language Arts         20.20           - Math         8.74           - Math PreCalculus Drop Off Help         1.23           - Reading         0.37           - Science         18.06           - World Languages         0.23           - Wirel Tutor         2.51           - Wirel Tutor         2.51           - Wirel Tutor Essay Drop Off Review         0.33           AVERAGE SESSION LENGTH         2.12           - Advanced Placement (AP)         2.59           - Computer Literacy         2.70           - English and Language Arts </td <td>Live one-to-one Sessions</td> <td></td>                                                                                                                                                                                                                                                                                                                                                                                                                                                                                                                                                                                                                                                                                                                                                                                                                                                                                                                      | Live one-to-one Sessions           |       |
| - Computer Literacy         1           - English and Language Arts         56           - Job Help         3           - Math         38           - Math PreCalculus Drop Off Help         2           - Reading         1           - Science         42           - World Languages         1           - Write Tutor         13           - Write Tutor Essay Drop Off Review         1           TOTAL HOURS         68.28           - Advanced Placement (AP)         15.54           - Computer Literacy         0.05           - English and Language Arts         20.20           - Job Help         1.02           - Math         8.74           - Math PreCalculus Drop Off Help         1.23           - Reading         0.37           - Science         18.06           - World Languages         0.23           - Wirte Tutor         2.51           - Wirte Tutor         2.51           - Wirte Tutor Essay Drop Off Review         0.33           AVERAGE SESSION LENGTH         2.12           - Advanced Placement (AP)         2.59           - Computer Literacy         2.70           - English and Language Arts         <                                                                                                                                                                                                                                                                                                                                                                                                                                                                                                                                                                                                                                                                                                                                                                                                                                                                                                                                                                          | TOTAL SESSIONS                     | 194   |
| - Ioph Help         3           - Job Help         3           - Math         38           - Math PreCalculus Drop Off Help         2           - Reading         1           - Science         42           - World Languages         1           - WriteTutor         13           - WriteTutor Essay Drop Off Review         1           ****COMPLIE Literacy         68.28           - Advanced Placement (AP)         15.54           - Computer Literacy         0.05           - English and Language Arts         20.20           - Bob Help         1.02           - Math         8.74           - Math PreCalculus Drop Off Help         1.23           - Reading         0.37           - Science         18.06           - World Languages         0.23           - WriteTutor         2.51           - WriteTutor Essay Drop Off Review         0.33           AVERAGE SESSION LENGTH         21.62           - Advanced Placement (AP)         25.91           - Computer Literacy         2.70           - English and Language Arts         21.64           - Job Help         20.48           - Hothelp         20.48                                                                                                                                                                                                                                                                                                                                                                                                                                                                                                                                                                                                                                                                                                                                                                                                                                                                                                                                                                                        | - Advanced Placement (AP)          | 36    |
| - Job Help         38           - Math         38           - Math PreCalculus Drop Off Help         2           - Reading         1           - Science         42           - World Languages         1           - WriteTutor         13           - WriteTutor Essay Drop Off Review         1           TOTAL HOURS         68.28           - Advanced Placement (AP)         15.54           - Computer Literacy         0.05           - English and Language Arts         20.20           - Job Help         1.02           - Math         8.74           - Math PreCalculus Drop Off Help         1.23           - Reading         0.37           - Science         18.06           - World Languages         0.23           - WirleTutor         2.51           - WirleTutor Essay Drop Off Review         0.33           AVERAGE SESSION LENGTH         21.12           - Advanced Placement (AP)         25.91           - Computer Literacy         2.70           - English and Language Arts         21.64           - Job Help         20.48           - World Language Arts         21.64           - World Language Arts         <                                                                                                                                                                                                                                                                                                                                                                                                                                                                                                                                                                                                                                                                                                                                                                                                                                                                                                                                                                          | - Computer Literacy                | 1     |
| - Math       38         - Math PreCalculus Drop Off Help       2         - Reading       1         - Science       42         - World Languages       1         - WriteTutor       13         - WriteTutor Essay Drop Off Review       1         TOTAL HOURS       68.28         - Advanced Placement (AP)       15.54         - Computer Literacy       0.05         - English and Language Arts       20.20         - Job Help       1.02         - Math       8.74         - Math PreCalculus Drop Off Help       1.23         - Reading       0.37         - Science       18.06         - World Languages       0.23         - WriteTutor       2.51         - WriteTutor Essay Drop Off Review       0.33         AVERAGE SESSION LENGTH       21.12         - Advanced Placement (AP)       25.91         - Computer Literacy       2.70         - English and Language Arts       21.64         - Job Help       20.48         - Hath       31.79                                                                                                                                                                                                                                                                                                                                                                                                                                                                                                                                                                                                                                                                                                                                                                                                                                                                                                                                                                                                                                                                                                                                                                     | - English and Language Arts        | 56    |
| - Nath PreCalculus Drop Off Helip       2         - Reading       1         - Science       42         - World Languages       1         - WriteTutor       13         - WriteTutor Essay Drop Off Review       1         TOTAL HOURS       68.28         - Advanced Placement (AP)       15.54         - Computer Literacy       0.05         - English and Language Arts       20.20         - Job Help       1.02         - Math       8.74         - Math PreCalculus Drop Off Help       1.23         - Reading       0.37         - Science       18.06         - World Languages       0.23         - WriteTutor       2.51         - WriteTutor Essay Drop Off Review       0.33         AVERAGE SESSION LENGTH       21.12         - Computer Literacy       2.50         - English and Language Arts       21.64         - Job Help       20.48         - Holp Help       20.48         - Math       31.79                                                                                                                                                                                                                                                                                                                                                                                                                                                                                                                                                                                                                                                                                                                                                                                                                                                                                                                                                                                                                                                                                                                                                                                                          | - Job Help                         | 3     |
| - Reading         42           - Science         42           - World Languages         1           - WiriteTutor         13           - WriteTutor Essay Drop Off Review         1           TOTAL HOURS         68.28           - Advanced Placement (AP)         15.54           - Computer Literacy         0.05           - English and Language Arts         20.20           - Job Help         1.02           - Math         8.74           - Math PreCalculus Drop Off Help         1.23           - Reading         0.37           - Science         18.06           - World Languages         0.23           - WriteTutor         2.51           - WriteTutor Essay Drop Off Review         0.33           AVERAGE SESSION LENGTH         21.12           - Advanced Placement (AP)         2.591           - Computer Literacy         2.70           - English and Language Arts         21.64           - Job Help         20.48           - Math         13.79                                                                                                                                                                                                                                                                                                                                                                                                                                                                                                                                                                                                                                                                                                                                                                                                                                                                                                                                                                                                                                                                                                                                                  | - Math                             | 38    |
| - Science         42           - World Languages         1           - Write Tutor         13           - Write Tutor Essay Drop Off Review         1           TOTAL HOURS         68.28           - Advanced Placement (AP)         15.54           - Computer Literacy         0.05           - English and Language Arts         20.20           - Job Help         1.02           - Math         8.74           - Math PreCalculus Drop Off Help         1.23           - Reading         0.37           - Science         18.06           - World Languages         0.23           - Write Tutor         2.51           - Write Tutor Essay Drop Off Review         0.33           AVERAGE SESSION LENGTH         21.12           - Advanced Placement (AP)         25.91           - Computer Literacy         2.70           - English and Language Arts         21.64           - Job Help         20.48           - Math         13.79                                                                                                                                                                                                                                                                                                                                                                                                                                                                                                                                                                                                                                                                                                                                                                                                                                                                                                                                                                                                                                                                                                                                                                              | - Math PreCalculus Drop Off Help   | 2     |
| - World Languages         1           - Write Tutor         13           - Write Tutor Essay Drop Off Review         1           TOTAL HOURS         68.28           - Advanced Placement (AP)         15.54           - Computer Literacy         0.05           - English and Language Arts         20.20           - Job Help         1.02           - Math         8.74           - Math PreCalculus Drop Off Help         1.23           - Reading         0.37           - Science         18.06           - World Languages         0.23           - Write Tutor         2.51           - Write Tutor Essay Drop Off Review         0.33           AVERAGE SESSION LENGTH         21.52           - Advanced Placement (AP)         25.91           - Computer Literacy         2.70           - English and Language Arts         21.64           - Job Help         20.48           - Math         13.79                                                                                                                                                                                                                                                                                                                                                                                                                                                                                                                                                                                                                                                                                                                                                                                                                                                                                                                                                                                                                                                                                                                                                                                                             | - Reading                          | 1     |
| - WriteTutor       13         - WriteTutor Essay Drop Off Review       1         TOTAL HOURS       68.28         - Advanced Placement (AP)       15.54         - Computer Literacy       0.05         - English and Language Arts       20.20         - Job Help       1.02         - Math       8.74         - Math PreCalculus Drop Off Help       1.23         - Reading       0.37         - Science       18.06         - World Languages       0.23         - WriteTutor       2.51         - WriteTutor Essay Drop Off Review       0.33         AVERAGE SESSION LENGTH       25.91         - Computer Literacy       2.70         - English and Language Arts       21.64         - Job Help       20.48         - Math       13.79                                                                                                                                                                                                                                                                                                                                                                                                                                                                                                                                                                                                                                                                                                                                                                                                                                                                                                                                                                                                                                                                                                                                                                                                                                                                                                                                                                                   | - Science                          | 42    |
| - WriteTutor Essay Drop Off Review         1           TOTAL HOURS         68.28           - Advanced Placement (AP)         15.54           - Computer Literacy         0.05           - English and Language Arts         20.20           - Job Help         1.02           - Math         8.74           - Math PreCalculus Drop Off Help         1.23           - Reading         0.37           - Science         18.06           - World Languages         0.23           - WriteTutor         2.51           - WriteTutor Essay Drop Off Review         0.33           AVERAGE SESSION LENGTH         25.91           - Computer Literacy         2.70           - English and Language Arts         21.64           - Job Help         20.48           - Math         13.79                                                                                                                                                                                                                                                                                                                                                                                                                                                                                                                                                                                                                                                                                                                                                                                                                                                                                                                                                                                                                                                                                                                                                                                                                                                                                                                                           | - World Languages                  | 1     |
| TOTAL HOURS         68.28           - Advanced Placement (AP)         15.54           - Computer Literacy         0.05           - English and Language Arts         20.20           - Job Help         1.02           - Math         8.74           - Math PreCalculus Drop Off Help         1.23           - Reading         0.37           - Science         18.06           - World Languages         0.23           - Write Tutor         2.51           - Write Tutor Essay Drop Off Review         0.33           AVERAGE SESSION LENGTH         21.12           - Advanced Placement (AP)         25.91           - Computer Literacy         2.70           - English and Language Arts         21.64           - Job Help         20.48           - Math         13.79                                                                                                                                                                                                                                                                                                                                                                                                                                                                                                                                                                                                                                                                                                                                                                                                                                                                                                                                                                                                                                                                                                                                                                                                                                                                                                                                              | - WriteTutor                       | 13    |
| - Advanced Placement (AP) 15.54 - Computer Literacy 0.05 - English and Language Arts 20.20 - Job Help 1.02 - Math 8.74 - Math PreCalculus Drop Off Help 1.23 - Reading 0.37 - Science 18.06 - World Languages 0.23 - WriteTutor 2.51 - WriteTutor Essay Drop Off Review 0.33 - AVERAGE SESSION LENGTH 21.12 - Advanced Placement (AP) 25.91 - Computer Literacy 2.70 - English and Language Arts 21.64 - Job Help 20.48 - Math 13.79                                                                                                                                                                                                                                                                                                                                                                                                                                                                                                                                                                                                                                                                                                                                                                                                                                                                                                                                                                                                                                                                                                                                                                                                                                                                                                                                                                                                                                                                                                                                                                                                                                                                                          | - WriteTutor Essay Drop Off Review | 1     |
| - Computer Literacy       0.05         - English and Language Arts       20.20         - Job Help       1.02         - Math       8.74         - Math PreCalculus Drop Off Help       1.23         - Reading       0.37         - Science       18.06         - World Languages       0.23         - Write Tutor       2.51         - Write Tutor Essay Drop Off Review       0.33         AVERAGE SESSION LENGTH       21.12         - Advanced Placement (AP)       25.91         - Computer Literacy       2.70         - English and Language Arts       21.64         - Job Help       20.48         - Math       13.79                                                                                                                                                                                                                                                                                                                                                                                                                                                                                                                                                                                                                                                                                                                                                                                                                                                                                                                                                                                                                                                                                                                                                                                                                                                                                                                                                                                                                                                                                                  | TOTAL HOURS                        | 68.28 |
| - English and Language Arts       20.20         - Job Help       1.02         - Math       8.74         - Math PreCalculus Drop Off Help       1.23         - Reading       0.37         - Science       18.06         - World Languages       0.23         - WriteTutor       2.51         - WriteTutor Essay Drop Off Review       0.33         AVERAGE SESSION LENGTH       21.12         - Advanced Placement (AP)       25.91         - Computer Literacy       2.70         - English and Language Arts       21.64         - Job Help       20.48         - Math       13.79                                                                                                                                                                                                                                                                                                                                                                                                                                                                                                                                                                                                                                                                                                                                                                                                                                                                                                                                                                                                                                                                                                                                                                                                                                                                                                                                                                                                                                                                                                                                           | - Advanced Placement (AP)          | 15.54 |
| - Job Help 1.02 - Math 8.74 - Math PreCalculus Drop Off Help 1.23 - Reading 0.37 - Science 18.06 - World Languages 0.23 - WriteTutor 2.51 - WriteTutor Essay Drop Off Review 0.33 - AVERAGE SESSION LENGTH 21.12 - Advanced Placement (AP) 25.91 - Computer Literacy 2.70 - English and Language Arts 21.64 - Job Help 20.48 - Math 13.79                                                                                                                                                                                                                                                                                                                                                                                                                                                                                                                                                                                                                                                                                                                                                                                                                                                                                                                                                                                                                                                                                                                                                                                                                                                                                                                                                                                                                                                                                                                                                                                                                                                                                                                                                                                     | - Computer Literacy                | 0.05  |
| - Math       8.74         - Math PreCalculus Drop Off Help       1.23         - Reading       0.37         - Science       18.06         - World Languages       0.23         - WriteTutor       2.51         - WriteTutor Essay Drop Off Review       0.33         AVERAGE SESSION LENGTH       21.12         - Advanced Placement (AP)       25.91         - Computer Literacy       2.70         - English and Language Arts       21.64         - Job Help       20.48         - Math       13.79                                                                                                                                                                                                                                                                                                                                                                                                                                                                                                                                                                                                                                                                                                                                                                                                                                                                                                                                                                                                                                                                                                                                                                                                                                                                                                                                                                                                                                                                                                                                                                                                                         | - English and Language Arts        | 20.20 |
| - Math PreCalculus Drop Off Help       1.23         - Reading       0.37         - Science       18.06         - World Languages       0.23         - WriteTutor       2.51         - WriteTutor Essay Drop Off Review       0.33         AVERAGE SESSION LENGTH       21.12         - Advanced Placement (AP)       25.91         - Computer Literacy       2.70         - English and Language Arts       21.64         - Job Help       20.48         - Math       13.79                                                                                                                                                                                                                                                                                                                                                                                                                                                                                                                                                                                                                                                                                                                                                                                                                                                                                                                                                                                                                                                                                                                                                                                                                                                                                                                                                                                                                                                                                                                                                                                                                                                   | - Job Help                         | 1.02  |
| - Reading       0.37         - Science       18.06         - World Languages       0.23         - WriteTutor       2.51         - WriteTutor Essay Drop Off Review       0.33         AVERAGE SESSION LENGTH       21.12         - Advanced Placement (AP)       25.91         - Computer Literacy       2.70         - English and Language Arts       21.64         - Job Help       20.48         - Math       13.79                                                                                                                                                                                                                                                                                                                                                                                                                                                                                                                                                                                                                                                                                                                                                                                                                                                                                                                                                                                                                                                                                                                                                                                                                                                                                                                                                                                                                                                                                                                                                                                                                                                                                                       | - Math                             | 8.74  |
| - Science                                                                                                                                                                                                                                                                                                                                                                                                                                                                                                                                                                                                                                                                                                                                                                                                                                                                                                                                                                                                                                                                                                                                                                                                                                                                                                                                                                                                                                                                                                                                                                                                                                                                                                                                                                                                                                                                                                                                                                                                                                                                                                                     | - Math PreCalculus Drop Off Help   | 1.23  |
| - World Languages       0.23         - WriteTutor       2.51         - WriteTutor Essay Drop Off Review       0.33         AVERAGE SESSION LENGTH       21.12         - Advanced Placement (AP)       25.91         - Computer Literacy       2.70         - English and Language Arts       21.64         - Job Help       20.48         - Math       13.79                                                                                                                                                                                                                                                                                                                                                                                                                                                                                                                                                                                                                                                                                                                                                                                                                                                                                                                                                                                                                                                                                                                                                                                                                                                                                                                                                                                                                                                                                                                                                                                                                                                                                                                                                                  | - Reading                          | 0.37  |
| - WriteTutor       2.51         - WriteTutor Essay Drop Off Review       0.33         AVERAGE SESSION LENGTH       21.12         - Advanced Placement (AP)       25.91         - Computer Literacy       2.70         - English and Language Arts       21.64         - Job Help       20.48         - Math       13.79                                                                                                                                                                                                                                                                                                                                                                                                                                                                                                                                                                                                                                                                                                                                                                                                                                                                                                                                                                                                                                                                                                                                                                                                                                                                                                                                                                                                                                                                                                                                                                                                                                                                                                                                                                                                       | - Science                          | 18.06 |
| - WriteTutor Essay Drop Off Review 0.33  AVERAGE SESSION LENGTH 21.12  - Advanced Placement (AP) 25.91  - Computer Literacy 2.70  - English and Language Arts 21.64  - Job Help 20.48  - Math                                                                                                                                                                                                                                                                                                                                                                                                                                                                                                                                                                                                                                                                                                                                                                                                                                                                                                                                                                                                                                                                                                                                                                                                                                                                                                                                                                                                                                                                                                                                                                                                                                                                                                                                                                                                                                                                                                                                 | - World Languages                  | 0.23  |
| AVERAGE SESSION LENGTH  - Advanced Placement (AP)  - Computer Literacy  - English and Language Arts  - Job Help  - Math  21.12  25.91  2.70  2.70  2.164  3.79                                                                                                                                                                                                                                                                                                                                                                                                                                                                                                                                                                                                                                                                                                                                                                                                                                                                                                                                                                                                                                                                                                                                                                                                                                                                                                                                                                                                                                                                                                                                                                                                                                                                                                                                                                                                                                                                                                                                                                | - WriteTutor                       | 2.51  |
| - Advanced Placement (AP)       25.91         - Computer Literacy       2.70         - English and Language Arts       21.64         - Job Help       20.48         - Math       13.79                                                                                                                                                                                                                                                                                                                                                                                                                                                                                                                                                                                                                                                                                                                                                                                                                                                                                                                                                                                                                                                                                                                                                                                                                                                                                                                                                                                                                                                                                                                                                                                                                                                                                                                                                                                                                                                                                                                                        | - WriteTutor Essay Drop Off Review | 0.33  |
| - Computer Literacy       2.70         - English and Language Arts       21.64         - Job Help       20.48         - Math       13.79                                                                                                                                                                                                                                                                                                                                                                                                                                                                                                                                                                                                                                                                                                                                                                                                                                                                                                                                                                                                                                                                                                                                                                                                                                                                                                                                                                                                                                                                                                                                                                                                                                                                                                                                                                                                                                                                                                                                                                                      | AVERAGE SESSION LENGTH             | 21.12 |
| - English and Language Arts       21.64         - Job Help       20.48         - Math       13.79                                                                                                                                                                                                                                                                                                                                                                                                                                                                                                                                                                                                                                                                                                                                                                                                                                                                                                                                                                                                                                                                                                                                                                                                                                                                                                                                                                                                                                                                                                                                                                                                                                                                                                                                                                                                                                                                                                                                                                                                                             | - Advanced Placement (AP)          | 25.91 |
| - Job Help 20.48<br>- Math 13.79                                                                                                                                                                                                                                                                                                                                                                                                                                                                                                                                                                                                                                                                                                                                                                                                                                                                                                                                                                                                                                                                                                                                                                                                                                                                                                                                                                                                                                                                                                                                                                                                                                                                                                                                                                                                                                                                                                                                                                                                                                                                                              | - Computer Literacy                | 2.70  |
| - Math 13.79                                                                                                                                                                                                                                                                                                                                                                                                                                                                                                                                                                                                                                                                                                                                                                                                                                                                                                                                                                                                                                                                                                                                                                                                                                                                                                                                                                                                                                                                                                                                                                                                                                                                                                                                                                                                                                                                                                                                                                                                                                                                                                                  | - English and Language Arts        | 21.64 |
|                                                                                                                                                                                                                                                                                                                                                                                                                                                                                                                                                                                                                                                                                                                                                                                                                                                                                                                                                                                                                                                                                                                                                                                                                                                                                                                                                                                                                                                                                                                                                                                                                                                                                                                                                                                                                                                                                                                                                                                                                                                                                                                               | - Job Help                         | 20.48 |
| - Math PreCalculus Drop Off Help 36.80                                                                                                                                                                                                                                                                                                                                                                                                                                                                                                                                                                                                                                                                                                                                                                                                                                                                                                                                                                                                                                                                                                                                                                                                                                                                                                                                                                                                                                                                                                                                                                                                                                                                                                                                                                                                                                                                                                                                                                                                                                                                                        | - Math                             | 13.79 |
|                                                                                                                                                                                                                                                                                                                                                                                                                                                                                                                                                                                                                                                                                                                                                                                                                                                                                                                                                                                                                                                                                                                                                                                                                                                                                                                                                                                                                                                                                                                                                                                                                                                                                                                                                                                                                                                                                                                                                                                                                                                                                                                               | - Math PreCalculus Drop Off Help   | 36.80 |