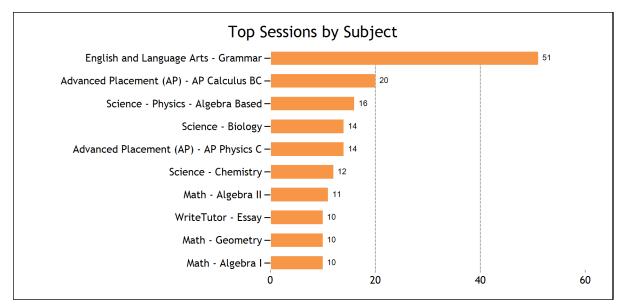

| TOTAL SERVED         207           - Live one-to-one Sessions         194           - SkillsCenter™ Sessions         13           Mobile Usage           TOTAL SERVED         21           - Mobile Live one-to-one Sessions         21           - Mobile SkillsCenter™ Sessions         0           Live one-to-one Sessions           TOTAL SESSIONS         194           Live one-to-one Sessions           Computer Literacy         1           - English and Language Arts         56           - Job Help         3           - Math         38           - Math PreCalculus Drop Off Help         2           - Reading         1           - Science         42           - Write Tutor         13           - Write Tutor         13           - Write Tutor Essay Drop Off Review         1           TOTAL HOURS         68.28           - Advanced Placement (AP)         15.54           - Computer Literacy         0.05           - English and Language Arts         20.20           - English and Language Arts         20.20           - Math         Pecalculus Drop Off Review         2.31                                                                                                                                                                                                                                                                                                                                                                                                                                                                                                                                                                                                                                                                                                                                                                                                                                                                                                                                                                                                            | Usage                              |       |
|-------------------------------------------------------------------------------------------------------------------------------------------------------------------------------------------------------------------------------------------------------------------------------------------------------------------------------------------------------------------------------------------------------------------------------------------------------------------------------------------------------------------------------------------------------------------------------------------------------------------------------------------------------------------------------------------------------------------------------------------------------------------------------------------------------------------------------------------------------------------------------------------------------------------------------------------------------------------------------------------------------------------------------------------------------------------------------------------------------------------------------------------------------------------------------------------------------------------------------------------------------------------------------------------------------------------------------------------------------------------------------------------------------------------------------------------------------------------------------------------------------------------------------------------------------------------------------------------------------------------------------------------------------------------------------------------------------------------------------------------------------------------------------------------------------------------------------------------------------------------------------------------------------------------------------------------------------------------------------------------------------------------------------------------------------------------------------------------------------------------------------|------------------------------------|-------|
| Live one-to-one Sessions 194 - SkillsCenter™ Sessions 13  Mobile Usage  TOTAL SERVED 21 - Mobile Usage 32 - Mobile Usage 32 - Mobile SkillsCenter™ Sessions 221 - Mobile SkillsCenter™ Sessions 30  Live one-to-one Sessions 39 - Computer Literacy 11 - English and Language Arts 56 - Job Help 33 - Math 38 - Math Pecalculus Drop Off Help 22 - Reading 11 - WriteTutor 13 - WriteTutor Essay Drop Off Review 11 - ToTAL Hours 20 - Computer Literacy 10 - SkillsCenter ™ Sessions 194 - Advanced Placement (AP) 30 - Computer Literacy 11 - Math 38 - Math Pecalculus Drop Off Help 12 - Reading 11 - WriteTutor 11 - WriteTutor 11 - WriteTutor Essay Drop Off Review 11 - Science 12 - World Language Arts 12 - Science 13 - Advanced Placement (AP) 12 - English and Language Arts 12 - Science 13 - WriteTutor 13 - WriteTutor 14 - Math Pecalculus Drop Off Help 12 - Math 14 - Math PreCalculus Drop Off Review 13 - WriteTutor 15 - English and Language Arts 12 - World Languages 13 - WriteTutor 15 - WriteTut | TOTAL SERVED                       | 207   |
| Mobile Usage           TOTAL SERVED         21           - Mobile Live one-to-one Sessions         21           - Mobile Skills Center™ Sessions         20           Live one-to-one Sessions         20           Live one-to-one Sessions         194           - Advanced Placement (AP)         36           - Advanced Placement (AP)         36           - Computer Literacy         1           - English and Language Arts         56           - Job Help         3           - Math         38           - Math PreCalculus Drop Off Help         2           - Reading         1           - Science         42           - Writer Tutor Essay Drop Off Review         1           TOTAL HOURS         6.28           - Advanced Placement (AP)         15.54           - Computer Literacy         0.05           - English and Language Arts         20.20           - Job Help         1.02           - Math         8.7           - Math PreCalculus Drop Off Help         1.02           - Reading         0.33           - Science         1.02           - Math         1.02           - Math preCalculus Drop Off Help         1.02                                                                                                                                                                                                                                                                                                                                                                                                                                                                                                                                                                                                                                                                                                                                                                                                                                                                                                                                                                      |                                    | 194   |
| Mobile Usage           TOTAL SERVED         21           - Mobile Live one-to-one Sessions         21           - Mobile Skills Center ™ Sessions         0           Live one-to-one Sessions         194           - Advanced Placement (AP)         36           - Computer Literacy         1           - English and Language Arts         56           - Job Help         3           - Math         38           - Math PreCalculus Drop Off Help         2           - Reading         1           - Science         42           - Write Tutor         13           - Write Tutor Essay Drop Off Review         1           TOTAL HOUSS         82.28           - Advanced Placement (AP)         15.54           - Computer Literacy         0.05           - English and Language Arts         20.20           - Job Help         1.02           - Math         9.74           - Math PreCalculus Drop Off Review                                                                                                                                                                                                                                                                                                                                                                                                                                                                                                                                                                                                                                                                                                                                                                                                                                                                                                                                                                                                              | - SkillsCenter™ Sessions           | 13    |
| TOTAL SERVED         21           - Mobile Live one-to-one Sessions         21           - Mobile SkillsCenter** Sessions         0           Live one-to-one Sessions           TOTAL SESSIONS           - Advanced Placement (AP)         38           - Advanced Placement (AP)         3           - English and Language Arts         66           - Job Help         3           - Math         38           - Math PreCalculus Drop Off Help         2           - Reading         1           - Science         42           - World Languages         1           - WriteTutor         13           - WriteTutor Essay Drop Off Review         1           TOTAL HOURS         68.28           - Advanced Placement (AP)         15.54           - Computer Literacy         0.05           - English and Language Arts         20.20           - Dob Help         1.23           - Reading         0.37                                                                                                                                                                                                                                                                                                                                                                                                                                                                                                                                                                                                                                                                                                                                                                                                                                                                                                                                                                                                                                        |                                    |       |
| Abbile Live one-to-one Sessions         21           - Mobile SkillsCenter™ Sessions         0           Live one-to-one Sessions           TOTAL SESSIONS         194           - Advanced Placement (AP)         36           - Computer Literacy         1           - English and Language Arts         56           - Job Help         38           - Math         38           - Math         38           - Math PreCalculus Drop Off Help         2           - Reading         1           - Science         42           - World Languages         1           - WireTutor         13           - WriteTutor Essay Drop Off Review         1           OTAL HOURS         68.28           - Advanced Placement (AP)         15.54           - Computer Literacy         0.05           - English and Language Arts         20.20           - Do Help         1.02           - Math         8.74           - Math PreCalculus Drop Off Help         1.23           - Reading         0.37           - Science         18.06           - World Languages         0.23           - WireTutor Essay Drop Off Review <t< td=""><td>Mobile Usage</td><td></td></t<>                                                                                                                                                                                                                                                                                                                                                                                                                                                                                                                                                                                                                                                                                                                                                                                                                                                                                                                                                       | Mobile Usage                       |       |
| Live one-to-one Sessions  TOTAL SESSIONS 194  - Advanced Placement (AP) 36  - Computer Literacy 11  - English and Language Arts 56  - Job Help 3  - Math Pecalculus Drop Off Help 2  - Science 142  - World Languages 14  - Write Tutor 15  - Computer Literacy 11  TOTAL HOURS 6828  - Advanced Placement (AP) 15  - Computer Literacy 11  TOTAL HOURS 6828  - Advanced Placement (AP) 15  - Computer Literacy 10  - Science 11  - Write Tutor Essay Drop Off Review 11  TOTAL HOURS 6828  - Advanced Placement (AP) 15  - Computer Literacy 10  - Science 18  - Write Tutor 5  - Computer Literacy 10  - Science 18  - Write Tutor 5  - Computer Literacy 10  - World Language Arts 10  - World Language Arts 10  - World Language Arts 10  - World Languages 10  - World Language Arts 10  - Literacy 10  - Computer Literacy 10  - English and Language Arts 11  - Literacy 10  - English and Language Arts 11  - Literacy 10  - English and Language Arts 11  - Literacy 10  - English and Language Arts 11  - Literacy 10  - English and Language Arts 11  - Literacy 10  - English and Language Arts 11  - Literacy 10  - English and Language Arts 11  - Literacy 10  - English and Language Arts 11  - Literacy 10  - English and Language Arts 11  - Literacy 10  - English and Language Arts 11  - Literacy 10  - English and Language Arts 11  - Literacy 10  - English and Language Arts 11  - Literacy 10  - English and Language Arts 11  -  | TOTAL SERVED                       | 21    |
| Case     | - Mobile Live one-to-one Sessions  | 21    |
| TOTAL SESSIONS         194           - Advanced Placement (AP)         36           - Computer Literacy         1           - English and Language Arts         56           - Job Help         3           - Math         38           - Math PreCalculus Drop Off Help         2           - Reading         1           - Science         42           - World Languages         1           - WriteTutor         13           - WriteTutor Essay Drop Off Review         1           TOTAL HOURS         68.28           - Advanced Placement (AP)         15.54           - Computer Literacy         0.05           - English and Language Arts         20.20           - Job Help         1.23           - Reading         0.37           - Science         18.06           - World Languages         0.23           - Write Tutor         2.51           - Write Tutor         2.51           - Write Tutor Essay Drop Off Review         0.33           AVERAGE SESSION LENGTH         2.12           - Advanced Placement (AP)         2.59           - Computer Literacy         2.70           - English and Language Arts         2                                                                                                                                                                                                                                                                                                                                                                                                                                                                                                                                                                                                                                                                                                                                                                                                                                                                                                                                                                              | - Mobile SkillsCenter™ Sessions    | 0     |
| TOTAL SESSIONS         194           - Advanced Placement (AP)         36           - Computer Literacy         1           - English and Language Arts         56           - Job Help         3           - Math         38           - Math PreCalculus Drop Off Help         2           - Reading         1           - Science         42           - World Languages         1           - WriteTutor         13           - WriteTutor Essay Drop Off Review         1           TOTAL HOURS         68.28           - Advanced Placement (AP)         15.54           - Computer Literacy         0.05           - English and Language Arts         20.20           - Job Help         1.23           - Reading         0.37           - Science         18.06           - World Languages         0.23           - Write Tutor         2.51           - Write Tutor         2.51           - Write Tutor Essay Drop Off Review         0.33           AVERAGE SESSION LENGTH         2.12           - Advanced Placement (AP)         2.59           - Computer Literacy         2.70           - English and Language Arts         2                                                                                                                                                                                                                                                                                                                                                                                                                                                                                                                                                                                                                                                                                                                                                                                                                                                                                                                                                                              |                                    |       |
| - Advanced Placement (AP)         36           - Computer Literacy         1           - English and Language Arts         56           - Job Help         3           - Math         38           - Math PreCalculus Drop Off Help         2           - Reading         1           - Science         42           - World Languages         1           - Write Tutor         13           - Write Tutor Essay Drop Off Review         1           TOTAL HOURS         68.28           - Advanced Placement (AP)         15.54           - Computer Literacy         0.05           - English and Language Arts         20.20           - Math         8.74           - Math PreCalculus Drop Off Help         1.23           - Reading         0.37           - Science         18.06           - World Languages         0.23           - Wirel Tutor         2.51           - Wirel Tutor         2.51           - Wirel Tutor Essay Drop Off Review         0.33           AVERAGE SESSION LENGTH         2.12           - Advanced Placement (AP)         2.59           - Computer Literacy         2.70           - English and Language Arts </td <td>Live one-to-one Sessions</td> <td></td>                                                                                                                                                                                                                                                                                                                                                                                                                                                                                                                                                                                                                                                                                                                                                                                                                                                                                                                      | Live one-to-one Sessions           |       |
| - Computer Literacy         1           - English and Language Arts         56           - Job Help         3           - Math         38           - Math PreCalculus Drop Off Help         2           - Reading         1           - Science         42           - World Languages         1           - Write Tutor         13           - Write Tutor Essay Drop Off Review         1           TOTAL HOURS         68.28           - Advanced Placement (AP)         15.54           - Computer Literacy         0.05           - English and Language Arts         20.20           - Job Help         1.02           - Math         8.74           - Math PreCalculus Drop Off Help         1.23           - Reading         0.37           - Science         18.06           - World Languages         0.23           - Wirte Tutor         2.51           - Wirte Tutor         2.51           - Wirte Tutor Essay Drop Off Review         0.33           AVERAGE SESSION LENGTH         2.12           - Advanced Placement (AP)         2.59           - Computer Literacy         2.70           - English and Language Arts         <                                                                                                                                                                                                                                                                                                                                                                                                                                                                                                                                                                                                                                                                                                                                                                                                                                                                                                                                                                          | TOTAL SESSIONS                     | 194   |
| - Ioph Help         3           - Job Help         3           - Math         38           - Math PreCalculus Drop Off Help         2           - Reading         1           - Science         42           - World Languages         1           - WriteTutor         13           - WriteTutor Essay Drop Off Review         1           ****COMPLIE Literacy         68.28           - Advanced Placement (AP)         15.54           - Computer Literacy         0.05           - English and Language Arts         20.20           - Bob Help         1.02           - Math         8.74           - Math PreCalculus Drop Off Help         1.23           - Reading         0.37           - Science         18.06           - World Languages         0.23           - WriteTutor         2.51           - WriteTutor Essay Drop Off Review         0.33           AVERAGE SESSION LENGTH         21.62           - Advanced Placement (AP)         25.91           - Computer Literacy         2.70           - English and Language Arts         21.64           - Job Help         20.48           - Hothelp         20.48                                                                                                                                                                                                                                                                                                                                                                                                                                                                                                                                                                                                                                                                                                                                                                                                                                                                                                                                                                                        | - Advanced Placement (AP)          | 36    |
| - Job Help         38           - Math         38           - Math PreCalculus Drop Off Help         2           - Reading         1           - Science         42           - World Languages         1           - WriteTutor         13           - WriteTutor Essay Drop Off Review         1           TOTAL HOURS         68.28           - Advanced Placement (AP)         15.54           - Computer Literacy         0.05           - English and Language Arts         20.20           - Job Help         1.02           - Math         8.74           - Math PreCalculus Drop Off Help         1.23           - Reading         0.37           - Science         18.06           - World Languages         0.23           - WirleTutor         2.51           - WirleTutor Essay Drop Off Review         0.33           AVERAGE SESSION LENGTH         21.12           - Advanced Placement (AP)         25.91           - Computer Literacy         2.70           - English and Language Arts         21.64           - Job Help         20.48           - World Language Arts         21.64           - World Language Arts         <                                                                                                                                                                                                                                                                                                                                                                                                                                                                                                                                                                                                                                                                                                                                                                                                                                                                                                                                                                          | - Computer Literacy                | 1     |
| - Math       38         - Math PreCalculus Drop Off Help       2         - Reading       1         - Science       42         - World Languages       1         - WriteTutor       13         - WriteTutor Essay Drop Off Review       1         TOTAL HOURS       68.28         - Advanced Placement (AP)       15.54         - Computer Literacy       0.05         - English and Language Arts       20.20         - Job Help       1.02         - Math       8.74         - Math PreCalculus Drop Off Help       1.23         - Reading       0.37         - Science       18.06         - World Languages       0.23         - WriteTutor       2.51         - WriteTutor Essay Drop Off Review       0.33         AVERAGE SESSION LENGTH       21.12         - Advanced Placement (AP)       25.91         - Computer Literacy       2.70         - English and Language Arts       21.64         - Job Help       20.48         - Hath       31.79                                                                                                                                                                                                                                                                                                                                                                                                                                                                                                                                                                                                                                                                                                                                                                                                                                                                                                                                                                                                                                                                                                                                                                     | - English and Language Arts        | 56    |
| - Nath PreCalculus Drop Off Helip       2         - Reading       1         - Science       42         - World Languages       1         - WriteTutor       13         - WriteTutor Essay Drop Off Review       1         TOTAL HOURS       68.28         - Advanced Placement (AP)       15.54         - Computer Literacy       0.05         - English and Language Arts       20.20         - Job Help       1.02         - Math       8.74         - Math PreCalculus Drop Off Help       1.23         - Reading       0.37         - Science       18.06         - World Languages       0.23         - WriteTutor       2.51         - WriteTutor Essay Drop Off Review       0.33         AVERAGE SESSION LENGTH       21.12         - Computer Literacy       2.50         - English and Language Arts       21.64         - Job Help       20.48         - Holp Help       20.48         - Math       31.79                                                                                                                                                                                                                                                                                                                                                                                                                                                                                                                                                                                                                                                                                                                                                                                                                                                                                                                                                                                                                                                                                                                                                                                                          | - Job Help                         | 3     |
| - Reading         42           - Science         42           - World Languages         1           - WiriteTutor         13           - WriteTutor Essay Drop Off Review         1           TOTAL HOURS         68.28           - Advanced Placement (AP)         15.54           - Computer Literacy         0.05           - English and Language Arts         20.20           - Job Help         1.02           - Math         8.74           - Math PreCalculus Drop Off Help         1.23           - Reading         0.37           - Science         18.06           - World Languages         0.23           - WriteTutor         2.51           - WriteTutor Essay Drop Off Review         0.33           AVERAGE SESSION LENGTH         21.12           - Advanced Placement (AP)         2.591           - Computer Literacy         2.70           - English and Language Arts         21.64           - Job Help         20.48           - Math         13.79                                                                                                                                                                                                                                                                                                                                                                                                                                                                                                                                                                                                                                                                                                                                                                                                                                                                                                                                                                                                                                                                                                                                                  | - Math                             | 38    |
| - Science         42           - World Languages         1           - Write Tutor         13           - Write Tutor Essay Drop Off Review         1           TOTAL HOURS         68.28           - Advanced Placement (AP)         15.54           - Computer Literacy         0.05           - English and Language Arts         20.20           - Job Help         1.02           - Math         8.74           - Math PreCalculus Drop Off Help         1.23           - Reading         0.37           - Science         18.06           - World Languages         0.23           - Write Tutor         2.51           - Write Tutor Essay Drop Off Review         0.33           AVERAGE SESSION LENGTH         21.12           - Advanced Placement (AP)         25.91           - Computer Literacy         2.70           - English and Language Arts         21.64           - Job Help         20.48           - Math         13.79                                                                                                                                                                                                                                                                                                                                                                                                                                                                                                                                                                                                                                                                                                                                                                                                                                                                                                                                                                                                                                                                                                                                                                              | - Math PreCalculus Drop Off Help   | 2     |
| - World Languages         1           - Write Tutor         13           - Write Tutor Essay Drop Off Review         1           TOTAL HOURS         68.28           - Advanced Placement (AP)         15.54           - Computer Literacy         0.05           - English and Language Arts         20.20           - Job Help         1.02           - Math         8.74           - Math PreCalculus Drop Off Help         1.23           - Reading         0.37           - Science         18.06           - World Languages         0.23           - Write Tutor         2.51           - Write Tutor Essay Drop Off Review         0.33           AVERAGE SESSION LENGTH         21.52           - Advanced Placement (AP)         25.91           - Computer Literacy         2.70           - English and Language Arts         21.64           - Job Help         20.48           - Math         13.79                                                                                                                                                                                                                                                                                                                                                                                                                                                                                                                                                                                                                                                                                                                                                                                                                                                                                                                                                                                                                                                                                                                                                                                                             | - Reading                          | 1     |
| - WriteTutor       13         - WriteTutor Essay Drop Off Review       1         TOTAL HOURS       68.28         - Advanced Placement (AP)       15.54         - Computer Literacy       0.05         - English and Language Arts       20.20         - Job Help       1.02         - Math       8.74         - Math PreCalculus Drop Off Help       1.23         - Reading       0.37         - Science       18.06         - World Languages       0.23         - WriteTutor       2.51         - WriteTutor Essay Drop Off Review       0.33         AVERAGE SESSION LENGTH       25.91         - Computer Literacy       2.70         - English and Language Arts       21.64         - Job Help       20.48         - Math       13.79                                                                                                                                                                                                                                                                                                                                                                                                                                                                                                                                                                                                                                                                                                                                                                                                                                                                                                                                                                                                                                                                                                                                                                                                                                                                                                                                                                                   | - Science                          | 42    |
| - WriteTutor Essay Drop Off Review         1           TOTAL HOURS         68.28           - Advanced Placement (AP)         15.54           - Computer Literacy         0.05           - English and Language Arts         20.20           - Job Help         1.02           - Math         8.74           - Math PreCalculus Drop Off Help         1.23           - Reading         0.37           - Science         18.06           - World Languages         0.23           - WriteTutor         2.51           - WriteTutor Essay Drop Off Review         0.33           AVERAGE SESSION LENGTH         25.91           - Computer Literacy         2.70           - English and Language Arts         21.64           - Job Help         20.48           - Math         13.79                                                                                                                                                                                                                                                                                                                                                                                                                                                                                                                                                                                                                                                                                                                                                                                                                                                                                                                                                                                                                                                                                                                                                                                                                                                                                                                                           | - World Languages                  | 1     |
| TOTAL HOURS         68.28           - Advanced Placement (AP)         15.54           - Computer Literacy         0.05           - English and Language Arts         20.20           - Job Help         1.02           - Math         8.74           - Math PreCalculus Drop Off Help         1.23           - Reading         0.37           - Science         18.06           - World Languages         0.23           - Write Tutor         2.51           - Write Tutor Essay Drop Off Review         0.33           AVERAGE SESSION LENGTH         21.12           - Advanced Placement (AP)         25.91           - Computer Literacy         2.70           - English and Language Arts         21.64           - Job Help         20.48           - Math         13.79                                                                                                                                                                                                                                                                                                                                                                                                                                                                                                                                                                                                                                                                                                                                                                                                                                                                                                                                                                                                                                                                                                                                                                                                                                                                                                                                              | - WriteTutor                       | 13    |
| - Advanced Placement (AP) 15.54 - Computer Literacy 0.05 - English and Language Arts 20.20 - Job Help 1.02 - Math 8.74 - Math PreCalculus Drop Off Help 1.23 - Reading 0.37 - Science 18.06 - World Languages 0.23 - WriteTutor 2.51 - WriteTutor Essay Drop Off Review 0.33 - AVERAGE SESSION LENGTH 21.12 - Advanced Placement (AP) 25.91 - Computer Literacy 2.70 - English and Language Arts 21.64 - Job Help 20.48 - Math 13.79                                                                                                                                                                                                                                                                                                                                                                                                                                                                                                                                                                                                                                                                                                                                                                                                                                                                                                                                                                                                                                                                                                                                                                                                                                                                                                                                                                                                                                                                                                                                                                                                                                                                                          | - WriteTutor Essay Drop Off Review | 1     |
| - Computer Literacy       0.05         - English and Language Arts       20.20         - Job Help       1.02         - Math       8.74         - Math PreCalculus Drop Off Help       1.23         - Reading       0.37         - Science       18.06         - World Languages       0.23         - Write Tutor       2.51         - Write Tutor Essay Drop Off Review       0.33         AVERAGE SESSION LENGTH       21.12         - Advanced Placement (AP)       25.91         - Computer Literacy       2.70         - English and Language Arts       21.64         - Job Help       20.48         - Math       13.79                                                                                                                                                                                                                                                                                                                                                                                                                                                                                                                                                                                                                                                                                                                                                                                                                                                                                                                                                                                                                                                                                                                                                                                                                                                                                                                                                                                                                                                                                                  | TOTAL HOURS                        | 68.28 |
| - English and Language Arts       20.20         - Job Help       1.02         - Math       8.74         - Math PreCalculus Drop Off Help       1.23         - Reading       0.37         - Science       18.06         - World Languages       0.23         - WriteTutor       2.51         - WriteTutor Essay Drop Off Review       0.33         AVERAGE SESSION LENGTH       21.12         - Advanced Placement (AP)       25.91         - Computer Literacy       2.70         - English and Language Arts       21.64         - Job Help       20.48         - Math       13.79                                                                                                                                                                                                                                                                                                                                                                                                                                                                                                                                                                                                                                                                                                                                                                                                                                                                                                                                                                                                                                                                                                                                                                                                                                                                                                                                                                                                                                                                                                                                           | - Advanced Placement (AP)          | 15.54 |
| - Job Help 1.02 - Math 8.74 - Math PreCalculus Drop Off Help 1.23 - Reading 0.37 - Science 18.06 - World Languages 0.23 - WriteTutor 2.51 - WriteTutor Essay Drop Off Review 0.33 - AVERAGE SESSION LENGTH 21.12 - Advanced Placement (AP) 25.91 - Computer Literacy 2.70 - English and Language Arts 21.64 - Job Help 20.48 - Math 13.79                                                                                                                                                                                                                                                                                                                                                                                                                                                                                                                                                                                                                                                                                                                                                                                                                                                                                                                                                                                                                                                                                                                                                                                                                                                                                                                                                                                                                                                                                                                                                                                                                                                                                                                                                                                     | - Computer Literacy                | 0.05  |
| - Math       8.74         - Math PreCalculus Drop Off Help       1.23         - Reading       0.37         - Science       18.06         - World Languages       0.23         - WriteTutor       2.51         - WriteTutor Essay Drop Off Review       0.33         AVERAGE SESSION LENGTH       21.12         - Advanced Placement (AP)       25.91         - Computer Literacy       2.70         - English and Language Arts       21.64         - Job Help       20.48         - Math       13.79                                                                                                                                                                                                                                                                                                                                                                                                                                                                                                                                                                                                                                                                                                                                                                                                                                                                                                                                                                                                                                                                                                                                                                                                                                                                                                                                                                                                                                                                                                                                                                                                                         | - English and Language Arts        | 20.20 |
| - Math PreCalculus Drop Off Help       1.23         - Reading       0.37         - Science       18.06         - World Languages       0.23         - WriteTutor       2.51         - WriteTutor Essay Drop Off Review       0.33         AVERAGE SESSION LENGTH       21.12         - Advanced Placement (AP)       25.91         - Computer Literacy       2.70         - English and Language Arts       21.64         - Job Help       20.48         - Math       13.79                                                                                                                                                                                                                                                                                                                                                                                                                                                                                                                                                                                                                                                                                                                                                                                                                                                                                                                                                                                                                                                                                                                                                                                                                                                                                                                                                                                                                                                                                                                                                                                                                                                   | - Job Help                         | 1.02  |
| - Reading       0.37         - Science       18.06         - World Languages       0.23         - WriteTutor       2.51         - WriteTutor Essay Drop Off Review       0.33         AVERAGE SESSION LENGTH       21.12         - Advanced Placement (AP)       25.91         - Computer Literacy       2.70         - English and Language Arts       21.64         - Job Help       20.48         - Math       13.79                                                                                                                                                                                                                                                                                                                                                                                                                                                                                                                                                                                                                                                                                                                                                                                                                                                                                                                                                                                                                                                                                                                                                                                                                                                                                                                                                                                                                                                                                                                                                                                                                                                                                                       | - Math                             | 8.74  |
| - Science                                                                                                                                                                                                                                                                                                                                                                                                                                                                                                                                                                                                                                                                                                                                                                                                                                                                                                                                                                                                                                                                                                                                                                                                                                                                                                                                                                                                                                                                                                                                                                                                                                                                                                                                                                                                                                                                                                                                                                                                                                                                                                                     | - Math PreCalculus Drop Off Help   | 1.23  |
| - World Languages       0.23         - WriteTutor       2.51         - WriteTutor Essay Drop Off Review       0.33         AVERAGE SESSION LENGTH       21.12         - Advanced Placement (AP)       25.91         - Computer Literacy       2.70         - English and Language Arts       21.64         - Job Help       20.48         - Math       13.79                                                                                                                                                                                                                                                                                                                                                                                                                                                                                                                                                                                                                                                                                                                                                                                                                                                                                                                                                                                                                                                                                                                                                                                                                                                                                                                                                                                                                                                                                                                                                                                                                                                                                                                                                                  | - Reading                          | 0.37  |
| - WriteTutor       2.51         - WriteTutor Essay Drop Off Review       0.33         AVERAGE SESSION LENGTH       21.12         - Advanced Placement (AP)       25.91         - Computer Literacy       2.70         - English and Language Arts       21.64         - Job Help       20.48         - Math       13.79                                                                                                                                                                                                                                                                                                                                                                                                                                                                                                                                                                                                                                                                                                                                                                                                                                                                                                                                                                                                                                                                                                                                                                                                                                                                                                                                                                                                                                                                                                                                                                                                                                                                                                                                                                                                       | - Science                          | 18.06 |
| - WriteTutor Essay Drop Off Review 0.33  AVERAGE SESSION LENGTH 21.12  - Advanced Placement (AP) 25.91  - Computer Literacy 2.70  - English and Language Arts 21.64  - Job Help 20.48  - Math                                                                                                                                                                                                                                                                                                                                                                                                                                                                                                                                                                                                                                                                                                                                                                                                                                                                                                                                                                                                                                                                                                                                                                                                                                                                                                                                                                                                                                                                                                                                                                                                                                                                                                                                                                                                                                                                                                                                 | - World Languages                  | 0.23  |
| AVERAGE SESSION LENGTH  - Advanced Placement (AP)  - Computer Literacy  - English and Language Arts  - Job Help  - Math  21.12  25.91  2.70  2.70  2.164  3.79                                                                                                                                                                                                                                                                                                                                                                                                                                                                                                                                                                                                                                                                                                                                                                                                                                                                                                                                                                                                                                                                                                                                                                                                                                                                                                                                                                                                                                                                                                                                                                                                                                                                                                                                                                                                                                                                                                                                                                | - WriteTutor                       | 2.51  |
| - Advanced Placement (AP)       25.91         - Computer Literacy       2.70         - English and Language Arts       21.64         - Job Help       20.48         - Math       13.79                                                                                                                                                                                                                                                                                                                                                                                                                                                                                                                                                                                                                                                                                                                                                                                                                                                                                                                                                                                                                                                                                                                                                                                                                                                                                                                                                                                                                                                                                                                                                                                                                                                                                                                                                                                                                                                                                                                                        | - WriteTutor Essay Drop Off Review | 0.33  |
| - Computer Literacy       2.70         - English and Language Arts       21.64         - Job Help       20.48         - Math       13.79                                                                                                                                                                                                                                                                                                                                                                                                                                                                                                                                                                                                                                                                                                                                                                                                                                                                                                                                                                                                                                                                                                                                                                                                                                                                                                                                                                                                                                                                                                                                                                                                                                                                                                                                                                                                                                                                                                                                                                                      | AVERAGE SESSION LENGTH             | 21.12 |
| - English and Language Arts       21.64         - Job Help       20.48         - Math       13.79                                                                                                                                                                                                                                                                                                                                                                                                                                                                                                                                                                                                                                                                                                                                                                                                                                                                                                                                                                                                                                                                                                                                                                                                                                                                                                                                                                                                                                                                                                                                                                                                                                                                                                                                                                                                                                                                                                                                                                                                                             | - Advanced Placement (AP)          | 25.91 |
| - Job Help 20.48<br>- Math 13.79                                                                                                                                                                                                                                                                                                                                                                                                                                                                                                                                                                                                                                                                                                                                                                                                                                                                                                                                                                                                                                                                                                                                                                                                                                                                                                                                                                                                                                                                                                                                                                                                                                                                                                                                                                                                                                                                                                                                                                                                                                                                                              | - Computer Literacy                | 2.70  |
| - Math 13.79                                                                                                                                                                                                                                                                                                                                                                                                                                                                                                                                                                                                                                                                                                                                                                                                                                                                                                                                                                                                                                                                                                                                                                                                                                                                                                                                                                                                                                                                                                                                                                                                                                                                                                                                                                                                                                                                                                                                                                                                                                                                                                                  | - English and Language Arts        | 21.64 |
|                                                                                                                                                                                                                                                                                                                                                                                                                                                                                                                                                                                                                                                                                                                                                                                                                                                                                                                                                                                                                                                                                                                                                                                                                                                                                                                                                                                                                                                                                                                                                                                                                                                                                                                                                                                                                                                                                                                                                                                                                                                                                                                               | - Job Help                         | 20.48 |
| - Math PreCalculus Drop Off Help 36.80                                                                                                                                                                                                                                                                                                                                                                                                                                                                                                                                                                                                                                                                                                                                                                                                                                                                                                                                                                                                                                                                                                                                                                                                                                                                                                                                                                                                                                                                                                                                                                                                                                                                                                                                                                                                                                                                                                                                                                                                                                                                                        | - Math                             | 13.79 |
|                                                                                                                                                                                                                                                                                                                                                                                                                                                                                                                                                                                                                                                                                                                                                                                                                                                                                                                                                                                                                                                                                                                                                                                                                                                                                                                                                                                                                                                                                                                                                                                                                                                                                                                                                                                                                                                                                                                                                                                                                                                                                                                               | - Math PreCalculus Drop Off Help   | 36.80 |