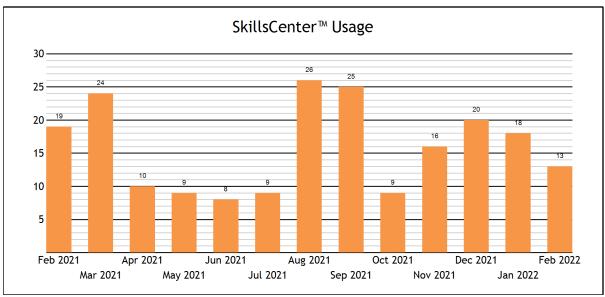

| TOTAL SERVED         207           - Live one-to-one Sessions         194           - SkillsCenter™ Sessions         13           Mobile Usage           TOTAL SERVED         21           - Mobile Live one-to-one Sessions         21           - Mobile SkillsCenter™ Sessions         0           Live one-to-one Sessions           TOTAL SESSIONS         194           Live one-to-one Sessions           Computer Literacy         1           - English and Language Arts         56           - Job Help         3           - Math         38           - Math PreCalculus Drop Off Help         2           - Reading         1           - Science         42           - Write Tutor         13           - Write Tutor         13           - Write Tutor Essay Drop Off Review         1           TOTAL HOURS         68.28           - Advanced Placement (AP)         15.54           - Computer Literacy         0.05           - English and Language Arts         20.20           - English and Language Arts         20.20           - Math         Pecalculus Drop Off Review         2.31                                                                                                                                                                                                                                                                                                                                                                                                                                                                                                                                                                                                                                                                                                                                                                                                                                                                                                                                                                                                            | Usage                              |       |
|-------------------------------------------------------------------------------------------------------------------------------------------------------------------------------------------------------------------------------------------------------------------------------------------------------------------------------------------------------------------------------------------------------------------------------------------------------------------------------------------------------------------------------------------------------------------------------------------------------------------------------------------------------------------------------------------------------------------------------------------------------------------------------------------------------------------------------------------------------------------------------------------------------------------------------------------------------------------------------------------------------------------------------------------------------------------------------------------------------------------------------------------------------------------------------------------------------------------------------------------------------------------------------------------------------------------------------------------------------------------------------------------------------------------------------------------------------------------------------------------------------------------------------------------------------------------------------------------------------------------------------------------------------------------------------------------------------------------------------------------------------------------------------------------------------------------------------------------------------------------------------------------------------------------------------------------------------------------------------------------------------------------------------------------------------------------------------------------------------------------------------|------------------------------------|-------|
| Live one-to-one Sessions 194 - SkillsCenter™ Sessions 13  Mobile Usage  TOTAL SERVED 21 - Mobile Usage 32 - Mobile Usage 32 - Mobile SkillsCenter™ Sessions 221 - Mobile SkillsCenter™ Sessions 30  Live one-to-one Sessions 39 - Computer Literacy 11 - English and Language Arts 56 - Job Help 33 - Math 38 - Math Pecalculus Drop Off Help 22 - Reading 11 - WriteTutor 13 - WriteTutor Essay Drop Off Review 11 - ToTAL Hours 20 - Computer Literacy 10 - SkillsCenter ™ Sessions 194 - Advanced Placement (AP) 30 - Computer Literacy 11 - Math 38 - Math Pecalculus Drop Off Help 12 - Reading 11 - WriteTutor 11 - WriteTutor 11 - WriteTutor Essay Drop Off Review 11 - Science 12 - World Language Arts 12 - Science 13 - Advanced Placement (AP) 12 - English and Language Arts 12 - Science 13 - WriteTutor 13 - WriteTutor 14 - Math Pecalculus Drop Off Help 12 - Math 14 - Math PreCalculus Drop Off Review 13 - WriteTutor 15 - English and Language Arts 12 - World Languages 13 - WriteTutor 15 - WriteTut | TOTAL SERVED                       | 207   |
| Mobile Usage           TOTAL SERVED         21           - Mobile Live one-to-one Sessions         21           - Mobile Skills Center™ Sessions         20           Live one-to-one Sessions         20           Live one-to-one Sessions         194           - Advanced Placement (AP)         36           - Advanced Placement (AP)         36           - Computer Literacy         1           - English and Language Arts         56           - Job Help         3           - Math         38           - Math PreCalculus Drop Off Help         2           - Reading         1           - Science         42           - Writer Tutor Essay Drop Off Review         1           TOTAL HOURS         6.28           - Advanced Placement (AP)         15.54           - Computer Literacy         0.05           - English and Language Arts         20.20           - Job Help         1.02           - Math         8.7           - Math PreCalculus Drop Off Help         1.02           - Reading         0.33           - Science         1.02           - Math         1.02           - Math preCalculus Drop Off Help         1.02                                                                                                                                                                                                                                                                                                                                                                                                                                                                                                                                                                                                                                                                                                                                                                                                                                                                                                                                                                      |                                    | 194   |
| Mobile Usage           TOTAL SERVED         21           - Mobile Live one-to-one Sessions         21           - Mobile Skills Center ™ Sessions         0           Live one-to-one Sessions         194           - Advanced Placement (AP)         36           - Computer Literacy         1           - English and Language Arts         56           - Job Help         3           - Math         38           - Math PreCalculus Drop Off Help         2           - Reading         1           - Science         42           - Write Tutor         13           - Write Tutor Essay Drop Off Review         1           TOTAL HOUSS         82.28           - Advanced Placement (AP)         15.54           - Computer Literacy         0.05           - English and Language Arts         20.20           - Job Help         1.02           - Math         9.74           - Math PreCalculus Drop Off Review                                                                                                                                                                                                                                                                                                                                                                                                                                                                                                                                                                                                                                                                                                                                                                                                                                                                                                                                                                                                              | - SkillsCenter™ Sessions           | 13    |
| TOTAL SERVED         21           - Mobile Live one-to-one Sessions         21           - Mobile SkillsCenter** Sessions         0           Live one-to-one Sessions           TOTAL SESSIONS           - Advanced Placement (AP)         38           - Advanced Placement (AP)         3           - English and Language Arts         66           - Job Help         3           - Math         38           - Math PreCalculus Drop Off Help         2           - Reading         1           - Science         42           - World Languages         1           - WriteTutor         13           - WriteTutor Essay Drop Off Review         1           TOTAL HOURS         68.28           - Advanced Placement (AP)         15.54           - Computer Literacy         0.05           - English and Language Arts         20.20           - Dob Help         1.23           - Reading         0.37                                                                                                                                                                                                                                                                                                                                                                                                                                                                                                                                                                                                                                                                                                                                                                                                                                                                                                                                                                                                                                        |                                    |       |
| Abbile Live one-to-one Sessions         21           - Mobile SkillsCenter™ Sessions         0           Live one-to-one Sessions           TOTAL SESSIONS         194           - Advanced Placement (AP)         36           - Computer Literacy         1           - English and Language Arts         56           - Job Help         38           - Math         38           - Math         38           - Math PreCalculus Drop Off Help         2           - Reading         1           - Science         42           - World Languages         1           - WireTutor         13           - WriteTutor Essay Drop Off Review         1           OTAL HOURS         68.28           - Advanced Placement (AP)         15.54           - Computer Literacy         0.05           - English and Language Arts         20.20           - Do Help         1.02           - Math         8.74           - Math PreCalculus Drop Off Help         1.23           - Reading         0.37           - Science         18.06           - World Languages         0.23           - WireTutor Essay Drop Off Review <t< td=""><td>Mobile Usage</td><td></td></t<>                                                                                                                                                                                                                                                                                                                                                                                                                                                                                                                                                                                                                                                                                                                                                                                                                                                                                                                                                       | Mobile Usage                       |       |
| Live one-to-one Sessions  TOTAL SESSIONS 194  - Advanced Placement (AP) 36  - Computer Literacy 11  - English and Language Arts 56  - Job Help 3  - Math Pecalculus Drop Off Help 2  - Science 142  - World Languages 14  - Write Tutor 15  - Computer Literacy 11  TOTAL HOURS 6828  - Advanced Placement (AP) 15  - Computer Literacy 11  TOTAL HOURS 6828  - Advanced Placement (AP) 15  - Computer Literacy 10  - Science 11  - Write Tutor Essay Drop Off Review 11  TOTAL HOURS 6828  - Advanced Placement (AP) 15  - Computer Literacy 10  - Science 18  - Write Tutor 5  - Computer Literacy 10  - Science 18  - Write Tutor 5  - Computer Literacy 10  - World Language Arts 10  - World Language Arts 10  - World Language Arts 10  - World Languages 10  - World Language Arts 10  - Literacy 10  - Computer Literacy 10  - English and Language Arts 11  - Literacy 10  - English and Language Arts 11  - Literacy 10  - English and Language Arts 11  - Literacy 10  - English and Language Arts 11  - Literacy 10  - English and Language Arts 11  - Literacy 10  - English and Language Arts 11  - Literacy 10  - English and Language Arts 11  - Literacy 10  - English and Language Arts 11  - Literacy 10  - English and Language Arts 11  - Literacy 10  - English and Language Arts 11  - Literacy 10  - English and Language Arts 11  - Literacy 10  - English and Language Arts 11  - Literacy 10  - English and Language Arts 11  -  | TOTAL SERVED                       | 21    |
| Case     | - Mobile Live one-to-one Sessions  | 21    |
| TOTAL SESSIONS         194           - Advanced Placement (AP)         36           - Computer Literacy         1           - English and Language Arts         56           - Job Help         3           - Math         38           - Math PreCalculus Drop Off Help         2           - Reading         1           - Science         42           - World Languages         1           - WriteTutor         13           - WriteTutor Essay Drop Off Review         1           TOTAL HOURS         68.28           - Advanced Placement (AP)         15.54           - Computer Literacy         0.05           - English and Language Arts         20.20           - Job Help         1.23           - Reading         0.37           - Science         18.06           - World Languages         0.23           - Write Tutor         2.51           - Write Tutor         2.51           - Write Tutor Essay Drop Off Review         0.33           AVERAGE SESSION LENGTH         2.12           - Advanced Placement (AP)         2.59           - Computer Literacy         2.70           - English and Language Arts         2                                                                                                                                                                                                                                                                                                                                                                                                                                                                                                                                                                                                                                                                                                                                                                                                                                                                                                                                                                              | - Mobile SkillsCenter™ Sessions    | 0     |
| TOTAL SESSIONS         194           - Advanced Placement (AP)         36           - Computer Literacy         1           - English and Language Arts         56           - Job Help         3           - Math         38           - Math PreCalculus Drop Off Help         2           - Reading         1           - Science         42           - World Languages         1           - WriteTutor         13           - WriteTutor Essay Drop Off Review         1           TOTAL HOURS         68.28           - Advanced Placement (AP)         15.54           - Computer Literacy         0.05           - English and Language Arts         20.20           - Job Help         1.23           - Reading         0.37           - Science         18.06           - World Languages         0.23           - Write Tutor         2.51           - Write Tutor         2.51           - Write Tutor Essay Drop Off Review         0.33           AVERAGE SESSION LENGTH         2.12           - Advanced Placement (AP)         2.59           - Computer Literacy         2.70           - English and Language Arts         2                                                                                                                                                                                                                                                                                                                                                                                                                                                                                                                                                                                                                                                                                                                                                                                                                                                                                                                                                                              |                                    |       |
| - Advanced Placement (AP)         36           - Computer Literacy         1           - English and Language Arts         56           - Job Help         3           - Math         38           - Math PreCalculus Drop Off Help         2           - Reading         1           - Science         42           - World Languages         1           - Write Tutor         13           - Write Tutor Essay Drop Off Review         1           TOTAL HOURS         68.28           - Advanced Placement (AP)         15.54           - Computer Literacy         0.05           - English and Language Arts         20.20           - Math         8.74           - Math PreCalculus Drop Off Help         1.23           - Reading         0.37           - Science         18.06           - World Languages         0.23           - Wirel Tutor         2.51           - Wirel Tutor         2.51           - Wirel Tutor Essay Drop Off Review         0.33           AVERAGE SESSION LENGTH         2.12           - Advanced Placement (AP)         2.59           - Computer Literacy         2.70           - English and Language Arts </td <td>Live one-to-one Sessions</td> <td></td>                                                                                                                                                                                                                                                                                                                                                                                                                                                                                                                                                                                                                                                                                                                                                                                                                                                                                                                      | Live one-to-one Sessions           |       |
| - Computer Literacy         1           - English and Language Arts         56           - Job Help         3           - Math         38           - Math PreCalculus Drop Off Help         2           - Reading         1           - Science         42           - World Languages         1           - Write Tutor         13           - Write Tutor Essay Drop Off Review         1           TOTAL HOURS         68.28           - Advanced Placement (AP)         15.54           - Computer Literacy         0.05           - English and Language Arts         20.20           - Job Help         1.02           - Math         8.74           - Math PreCalculus Drop Off Help         1.23           - Reading         0.37           - Science         18.06           - World Languages         0.23           - Wirte Tutor         2.51           - Wirte Tutor         2.51           - Wirte Tutor Essay Drop Off Review         0.33           AVERAGE SESSION LENGTH         2.12           - Advanced Placement (AP)         2.59           - Computer Literacy         2.70           - English and Language Arts         <                                                                                                                                                                                                                                                                                                                                                                                                                                                                                                                                                                                                                                                                                                                                                                                                                                                                                                                                                                          | TOTAL SESSIONS                     | 194   |
| - Ioph Help         3           - Job Help         3           - Math         38           - Math PreCalculus Drop Off Help         2           - Reading         1           - Science         42           - World Languages         1           - WriteTutor         13           - WriteTutor Essay Drop Off Review         1           ****COMPLIE Literacy         68.28           - Advanced Placement (AP)         15.54           - Computer Literacy         0.05           - English and Language Arts         20.20           - Bob Help         1.02           - Math         8.74           - Math PreCalculus Drop Off Help         1.23           - Reading         0.37           - Science         18.06           - World Languages         0.23           - WriteTutor         2.51           - WriteTutor Essay Drop Off Review         0.33           AVERAGE SESSION LENGTH         21.62           - Advanced Placement (AP)         25.91           - Computer Literacy         2.70           - English and Language Arts         21.64           - Job Help         20.48           - Hothelp         20.48                                                                                                                                                                                                                                                                                                                                                                                                                                                                                                                                                                                                                                                                                                                                                                                                                                                                                                                                                                                        | - Advanced Placement (AP)          | 36    |
| - Job Help         38           - Math         38           - Math PreCalculus Drop Off Help         2           - Reading         1           - Science         42           - World Languages         1           - WriteTutor         13           - WriteTutor Essay Drop Off Review         1           TOTAL HOURS         68.28           - Advanced Placement (AP)         15.54           - Computer Literacy         0.05           - English and Language Arts         20.20           - Job Help         1.02           - Math         8.74           - Math PreCalculus Drop Off Help         1.23           - Reading         0.37           - Science         18.06           - World Languages         0.23           - WirleTutor         2.51           - WirleTutor Essay Drop Off Review         0.33           AVERAGE SESSION LENGTH         21.12           - Advanced Placement (AP)         25.91           - Computer Literacy         2.70           - English and Language Arts         21.64           - Job Help         20.48           - World Language Arts         21.64           - World Language Arts         <                                                                                                                                                                                                                                                                                                                                                                                                                                                                                                                                                                                                                                                                                                                                                                                                                                                                                                                                                                          | - Computer Literacy                | 1     |
| - Math       38         - Math PreCalculus Drop Off Help       2         - Reading       1         - Science       42         - World Languages       1         - WriteTutor       13         - WriteTutor Essay Drop Off Review       1         TOTAL HOURS       68.28         - Advanced Placement (AP)       15.54         - Computer Literacy       0.05         - English and Language Arts       20.20         - Job Help       1.02         - Math       8.74         - Math PreCalculus Drop Off Help       1.23         - Reading       0.37         - Science       18.06         - World Languages       0.23         - WriteTutor       2.51         - WriteTutor Essay Drop Off Review       0.33         AVERAGE SESSION LENGTH       21.12         - Advanced Placement (AP)       25.91         - Computer Literacy       2.70         - English and Language Arts       21.64         - Job Help       20.48         - Hath       31.79                                                                                                                                                                                                                                                                                                                                                                                                                                                                                                                                                                                                                                                                                                                                                                                                                                                                                                                                                                                                                                                                                                                                                                     | - English and Language Arts        | 56    |
| - Nath PreCalculus Drop Off Helip       2         - Reading       1         - Science       42         - World Languages       1         - WriteTutor       13         - WriteTutor Essay Drop Off Review       1         TOTAL HOURS       68.28         - Advanced Placement (AP)       15.54         - Computer Literacy       0.05         - English and Language Arts       20.20         - Job Help       1.02         - Math       8.74         - Math PreCalculus Drop Off Help       1.23         - Reading       0.37         - Science       18.06         - World Languages       0.23         - WriteTutor       2.51         - WriteTutor Essay Drop Off Review       0.33         AVERAGE SESSION LENGTH       21.12         - Computer Literacy       2.50         - English and Language Arts       21.64         - Job Help       20.48         - Holp Help       20.48         - Math       31.79                                                                                                                                                                                                                                                                                                                                                                                                                                                                                                                                                                                                                                                                                                                                                                                                                                                                                                                                                                                                                                                                                                                                                                                                          | - Job Help                         | 3     |
| - Reading         42           - Science         42           - World Languages         1           - WiriteTutor         13           - WriteTutor Essay Drop Off Review         1           TOTAL HOURS         68.28           - Advanced Placement (AP)         15.54           - Computer Literacy         0.05           - English and Language Arts         20.20           - Job Help         1.02           - Math         8.74           - Math PreCalculus Drop Off Help         1.23           - Reading         0.37           - Science         18.06           - World Languages         0.23           - WriteTutor         2.51           - WriteTutor Essay Drop Off Review         0.33           AVERAGE SESSION LENGTH         21.12           - Advanced Placement (AP)         2.591           - Computer Literacy         2.70           - English and Language Arts         21.64           - Job Help         20.48           - Math         13.79                                                                                                                                                                                                                                                                                                                                                                                                                                                                                                                                                                                                                                                                                                                                                                                                                                                                                                                                                                                                                                                                                                                                                  | - Math                             | 38    |
| - Science         42           - World Languages         1           - Write Tutor         13           - Write Tutor Essay Drop Off Review         1           TOTAL HOURS         68.28           - Advanced Placement (AP)         15.54           - Computer Literacy         0.05           - English and Language Arts         20.20           - Job Help         1.02           - Math         8.74           - Math PreCalculus Drop Off Help         1.23           - Reading         0.37           - Science         18.06           - World Languages         0.23           - Write Tutor         2.51           - Write Tutor Essay Drop Off Review         0.33           AVERAGE SESSION LENGTH         21.12           - Advanced Placement (AP)         25.91           - Computer Literacy         2.70           - English and Language Arts         21.64           - Job Help         20.48           - Math         13.79                                                                                                                                                                                                                                                                                                                                                                                                                                                                                                                                                                                                                                                                                                                                                                                                                                                                                                                                                                                                                                                                                                                                                                              | - Math PreCalculus Drop Off Help   | 2     |
| - World Languages         1           - Write Tutor         13           - Write Tutor Essay Drop Off Review         1           TOTAL HOURS         68.28           - Advanced Placement (AP)         15.54           - Computer Literacy         0.05           - English and Language Arts         20.20           - Job Help         1.02           - Math         8.74           - Math PreCalculus Drop Off Help         1.23           - Reading         0.37           - Science         18.06           - World Languages         0.23           - Write Tutor         2.51           - Write Tutor Essay Drop Off Review         0.33           AVERAGE SESSION LENGTH         21.52           - Advanced Placement (AP)         25.91           - Computer Literacy         2.70           - English and Language Arts         21.64           - Job Help         20.48           - Math         13.79                                                                                                                                                                                                                                                                                                                                                                                                                                                                                                                                                                                                                                                                                                                                                                                                                                                                                                                                                                                                                                                                                                                                                                                                             | - Reading                          | 1     |
| - WriteTutor       13         - WriteTutor Essay Drop Off Review       1         TOTAL HOURS       68.28         - Advanced Placement (AP)       15.54         - Computer Literacy       0.05         - English and Language Arts       20.20         - Job Help       1.02         - Math       8.74         - Math PreCalculus Drop Off Help       1.23         - Reading       0.37         - Science       18.06         - World Languages       0.23         - WriteTutor       2.51         - WriteTutor Essay Drop Off Review       0.33         AVERAGE SESSION LENGTH       25.91         - Computer Literacy       2.70         - English and Language Arts       21.64         - Job Help       20.48         - Math       13.79                                                                                                                                                                                                                                                                                                                                                                                                                                                                                                                                                                                                                                                                                                                                                                                                                                                                                                                                                                                                                                                                                                                                                                                                                                                                                                                                                                                   | - Science                          | 42    |
| - WriteTutor Essay Drop Off Review         1           TOTAL HOURS         68.28           - Advanced Placement (AP)         15.54           - Computer Literacy         0.05           - English and Language Arts         20.20           - Job Help         1.02           - Math         8.74           - Math PreCalculus Drop Off Help         1.23           - Reading         0.37           - Science         18.06           - World Languages         0.23           - WriteTutor         2.51           - WriteTutor Essay Drop Off Review         0.33           AVERAGE SESSION LENGTH         25.91           - Computer Literacy         2.70           - English and Language Arts         21.64           - Job Help         20.48           - Math         13.79                                                                                                                                                                                                                                                                                                                                                                                                                                                                                                                                                                                                                                                                                                                                                                                                                                                                                                                                                                                                                                                                                                                                                                                                                                                                                                                                           | - World Languages                  | 1     |
| TOTAL HOURS         68.28           - Advanced Placement (AP)         15.54           - Computer Literacy         0.05           - English and Language Arts         20.20           - Job Help         1.02           - Math         8.74           - Math PreCalculus Drop Off Help         1.23           - Reading         0.37           - Science         18.06           - World Languages         0.23           - Write Tutor         2.51           - Write Tutor Essay Drop Off Review         0.33           AVERAGE SESSION LENGTH         21.12           - Advanced Placement (AP)         25.91           - Computer Literacy         2.70           - English and Language Arts         21.64           - Job Help         20.48           - Math         13.79                                                                                                                                                                                                                                                                                                                                                                                                                                                                                                                                                                                                                                                                                                                                                                                                                                                                                                                                                                                                                                                                                                                                                                                                                                                                                                                                              | - WriteTutor                       | 13    |
| - Advanced Placement (AP) 15.54 - Computer Literacy 0.05 - English and Language Arts 20.20 - Job Help 1.02 - Math 8.74 - Math PreCalculus Drop Off Help 1.23 - Reading 0.37 - Science 18.06 - World Languages 0.23 - WriteTutor 2.51 - WriteTutor Essay Drop Off Review 0.33 - AVERAGE SESSION LENGTH 21.12 - Advanced Placement (AP) 25.91 - Computer Literacy 2.70 - English and Language Arts 21.64 - Job Help 20.48 - Math 13.79                                                                                                                                                                                                                                                                                                                                                                                                                                                                                                                                                                                                                                                                                                                                                                                                                                                                                                                                                                                                                                                                                                                                                                                                                                                                                                                                                                                                                                                                                                                                                                                                                                                                                          | - WriteTutor Essay Drop Off Review | 1     |
| - Computer Literacy       0.05         - English and Language Arts       20.20         - Job Help       1.02         - Math       8.74         - Math PreCalculus Drop Off Help       1.23         - Reading       0.37         - Science       18.06         - World Languages       0.23         - Write Tutor       2.51         - Write Tutor Essay Drop Off Review       0.33         AVERAGE SESSION LENGTH       21.12         - Advanced Placement (AP)       25.91         - Computer Literacy       2.70         - English and Language Arts       21.64         - Job Help       20.48         - Math       13.79                                                                                                                                                                                                                                                                                                                                                                                                                                                                                                                                                                                                                                                                                                                                                                                                                                                                                                                                                                                                                                                                                                                                                                                                                                                                                                                                                                                                                                                                                                  | TOTAL HOURS                        | 68.28 |
| - English and Language Arts       20.20         - Job Help       1.02         - Math       8.74         - Math PreCalculus Drop Off Help       1.23         - Reading       0.37         - Science       18.06         - World Languages       0.23         - WriteTutor       2.51         - WriteTutor Essay Drop Off Review       0.33         AVERAGE SESSION LENGTH       21.12         - Advanced Placement (AP)       25.91         - Computer Literacy       2.70         - English and Language Arts       21.64         - Job Help       20.48         - Math       13.79                                                                                                                                                                                                                                                                                                                                                                                                                                                                                                                                                                                                                                                                                                                                                                                                                                                                                                                                                                                                                                                                                                                                                                                                                                                                                                                                                                                                                                                                                                                                           | - Advanced Placement (AP)          | 15.54 |
| - Job Help 1.02 - Math 8.74 - Math PreCalculus Drop Off Help 1.23 - Reading 0.37 - Science 18.06 - World Languages 0.23 - WriteTutor 2.51 - WriteTutor Essay Drop Off Review 0.33 - AVERAGE SESSION LENGTH 21.12 - Advanced Placement (AP) 25.91 - Computer Literacy 2.70 - English and Language Arts 21.64 - Job Help 20.48 - Math 13.79                                                                                                                                                                                                                                                                                                                                                                                                                                                                                                                                                                                                                                                                                                                                                                                                                                                                                                                                                                                                                                                                                                                                                                                                                                                                                                                                                                                                                                                                                                                                                                                                                                                                                                                                                                                     | - Computer Literacy                | 0.05  |
| - Math       8.74         - Math PreCalculus Drop Off Help       1.23         - Reading       0.37         - Science       18.06         - World Languages       0.23         - WriteTutor       2.51         - WriteTutor Essay Drop Off Review       0.33         AVERAGE SESSION LENGTH       21.12         - Advanced Placement (AP)       25.91         - Computer Literacy       2.70         - English and Language Arts       21.64         - Job Help       20.48         - Math       13.79                                                                                                                                                                                                                                                                                                                                                                                                                                                                                                                                                                                                                                                                                                                                                                                                                                                                                                                                                                                                                                                                                                                                                                                                                                                                                                                                                                                                                                                                                                                                                                                                                         | - English and Language Arts        | 20.20 |
| - Math PreCalculus Drop Off Help       1.23         - Reading       0.37         - Science       18.06         - World Languages       0.23         - WriteTutor       2.51         - WriteTutor Essay Drop Off Review       0.33         AVERAGE SESSION LENGTH       21.12         - Advanced Placement (AP)       25.91         - Computer Literacy       2.70         - English and Language Arts       21.64         - Job Help       20.48         - Math       13.79                                                                                                                                                                                                                                                                                                                                                                                                                                                                                                                                                                                                                                                                                                                                                                                                                                                                                                                                                                                                                                                                                                                                                                                                                                                                                                                                                                                                                                                                                                                                                                                                                                                   | - Job Help                         | 1.02  |
| - Reading       0.37         - Science       18.06         - World Languages       0.23         - WriteTutor       2.51         - WriteTutor Essay Drop Off Review       0.33         AVERAGE SESSION LENGTH       21.12         - Advanced Placement (AP)       25.91         - Computer Literacy       2.70         - English and Language Arts       21.64         - Job Help       20.48         - Math       13.79                                                                                                                                                                                                                                                                                                                                                                                                                                                                                                                                                                                                                                                                                                                                                                                                                                                                                                                                                                                                                                                                                                                                                                                                                                                                                                                                                                                                                                                                                                                                                                                                                                                                                                       | - Math                             | 8.74  |
| - Science                                                                                                                                                                                                                                                                                                                                                                                                                                                                                                                                                                                                                                                                                                                                                                                                                                                                                                                                                                                                                                                                                                                                                                                                                                                                                                                                                                                                                                                                                                                                                                                                                                                                                                                                                                                                                                                                                                                                                                                                                                                                                                                     | - Math PreCalculus Drop Off Help   | 1.23  |
| - World Languages       0.23         - WriteTutor       2.51         - WriteTutor Essay Drop Off Review       0.33         AVERAGE SESSION LENGTH       21.12         - Advanced Placement (AP)       25.91         - Computer Literacy       2.70         - English and Language Arts       21.64         - Job Help       20.48         - Math       13.79                                                                                                                                                                                                                                                                                                                                                                                                                                                                                                                                                                                                                                                                                                                                                                                                                                                                                                                                                                                                                                                                                                                                                                                                                                                                                                                                                                                                                                                                                                                                                                                                                                                                                                                                                                  | - Reading                          | 0.37  |
| - WriteTutor       2.51         - WriteTutor Essay Drop Off Review       0.33         AVERAGE SESSION LENGTH       21.12         - Advanced Placement (AP)       25.91         - Computer Literacy       2.70         - English and Language Arts       21.64         - Job Help       20.48         - Math       13.79                                                                                                                                                                                                                                                                                                                                                                                                                                                                                                                                                                                                                                                                                                                                                                                                                                                                                                                                                                                                                                                                                                                                                                                                                                                                                                                                                                                                                                                                                                                                                                                                                                                                                                                                                                                                       | - Science                          | 18.06 |
| - WriteTutor Essay Drop Off Review 0.33  AVERAGE SESSION LENGTH 21.12  - Advanced Placement (AP) 25.91  - Computer Literacy 2.70  - English and Language Arts 21.64  - Job Help 20.48  - Math                                                                                                                                                                                                                                                                                                                                                                                                                                                                                                                                                                                                                                                                                                                                                                                                                                                                                                                                                                                                                                                                                                                                                                                                                                                                                                                                                                                                                                                                                                                                                                                                                                                                                                                                                                                                                                                                                                                                 | - World Languages                  | 0.23  |
| AVERAGE SESSION LENGTH  - Advanced Placement (AP)  - Computer Literacy  - English and Language Arts  - Job Help  - Math  21.12  25.91  2.70  2.70  2.164  3.79                                                                                                                                                                                                                                                                                                                                                                                                                                                                                                                                                                                                                                                                                                                                                                                                                                                                                                                                                                                                                                                                                                                                                                                                                                                                                                                                                                                                                                                                                                                                                                                                                                                                                                                                                                                                                                                                                                                                                                | - WriteTutor                       | 2.51  |
| - Advanced Placement (AP)       25.91         - Computer Literacy       2.70         - English and Language Arts       21.64         - Job Help       20.48         - Math       13.79                                                                                                                                                                                                                                                                                                                                                                                                                                                                                                                                                                                                                                                                                                                                                                                                                                                                                                                                                                                                                                                                                                                                                                                                                                                                                                                                                                                                                                                                                                                                                                                                                                                                                                                                                                                                                                                                                                                                        | - WriteTutor Essay Drop Off Review | 0.33  |
| - Computer Literacy       2.70         - English and Language Arts       21.64         - Job Help       20.48         - Math       13.79                                                                                                                                                                                                                                                                                                                                                                                                                                                                                                                                                                                                                                                                                                                                                                                                                                                                                                                                                                                                                                                                                                                                                                                                                                                                                                                                                                                                                                                                                                                                                                                                                                                                                                                                                                                                                                                                                                                                                                                      | AVERAGE SESSION LENGTH             | 21.12 |
| - English and Language Arts       21.64         - Job Help       20.48         - Math       13.79                                                                                                                                                                                                                                                                                                                                                                                                                                                                                                                                                                                                                                                                                                                                                                                                                                                                                                                                                                                                                                                                                                                                                                                                                                                                                                                                                                                                                                                                                                                                                                                                                                                                                                                                                                                                                                                                                                                                                                                                                             | - Advanced Placement (AP)          | 25.91 |
| - Job Help 20.48<br>- Math 13.79                                                                                                                                                                                                                                                                                                                                                                                                                                                                                                                                                                                                                                                                                                                                                                                                                                                                                                                                                                                                                                                                                                                                                                                                                                                                                                                                                                                                                                                                                                                                                                                                                                                                                                                                                                                                                                                                                                                                                                                                                                                                                              | - Computer Literacy                | 2.70  |
| - Math 13.79                                                                                                                                                                                                                                                                                                                                                                                                                                                                                                                                                                                                                                                                                                                                                                                                                                                                                                                                                                                                                                                                                                                                                                                                                                                                                                                                                                                                                                                                                                                                                                                                                                                                                                                                                                                                                                                                                                                                                                                                                                                                                                                  | - English and Language Arts        | 21.64 |
|                                                                                                                                                                                                                                                                                                                                                                                                                                                                                                                                                                                                                                                                                                                                                                                                                                                                                                                                                                                                                                                                                                                                                                                                                                                                                                                                                                                                                                                                                                                                                                                                                                                                                                                                                                                                                                                                                                                                                                                                                                                                                                                               | - Job Help                         | 20.48 |
| - Math PreCalculus Drop Off Help 36.80                                                                                                                                                                                                                                                                                                                                                                                                                                                                                                                                                                                                                                                                                                                                                                                                                                                                                                                                                                                                                                                                                                                                                                                                                                                                                                                                                                                                                                                                                                                                                                                                                                                                                                                                                                                                                                                                                                                                                                                                                                                                                        | - Math                             | 13.79 |
|                                                                                                                                                                                                                                                                                                                                                                                                                                                                                                                                                                                                                                                                                                                                                                                                                                                                                                                                                                                                                                                                                                                                                                                                                                                                                                                                                                                                                                                                                                                                                                                                                                                                                                                                                                                                                                                                                                                                                                                                                                                                                                                               | - Math PreCalculus Drop Off Help   | 36.80 |