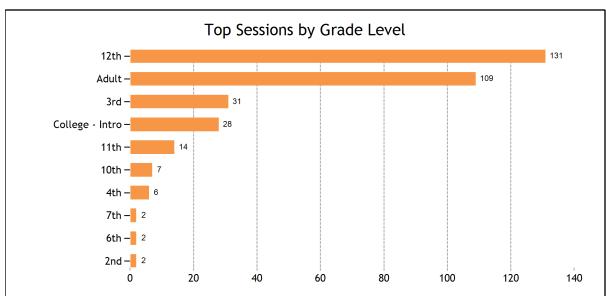

| Math - Algebra I                             | 4  |
|----------------------------------------------|----|
| Math - Algebra II                            | 3  |
| Math - Calculus                              | 3  |
| Math - Elementary Math                       | 26 |
| Math - Geometry                              | 3  |
| Math - Middle Grades Math                    | 11 |
| Math - Pre-Calculus                          | 7  |
| Math - Statistics                            | 23 |
| Science                                      | 23 |
| Science - Biology                            | 2  |
| Science - Chemistry                          | 11 |
| Science - Earth Science                      | 7  |
| Science - Physics - Algebra Based            | 3  |
| Advanced Placement (AP)                      | 70 |
| Advanced Placement (AP) - AP Calculus AB     | 21 |
| Advanced Placement (AP) - AP Calculus BC     | 13 |
| Advanced Placement (AP) - AP Chemistry       | 36 |
| Job Help                                     | 2  |
| Job Help - Applying for job online           | 1  |
| Job Help - Preparing for an interview        | 1  |
| WriteTutor                                   | 66 |
| WriteTutor - College/Scholarship Essay       | 44 |
| WriteTutor - Essay                           | 4  |
| WriteTutor - Letter                          | 18 |
| Reading                                      | 6  |
| Reading - Reading - College                  | 2  |
| Reading - Reading - Elementary               | 4  |
| English and Language Arts                    | 56 |
| English and Language Arts - ELL - Elementary | 1  |
| English and Language Arts - Grammar          | 54 |
| English and Language Arts - Literature       | 1  |
|                                              |    |
| Live one-to-one Sessions by Grade Level      |    |
| Kindergarten                                 | 1  |
| 2nd                                          | 2  |
| 3rd                                          | 31 |
| 4th                                          | 6  |
| 6th                                          | 2  |
| 7th                                          | 2  |
| 8th                                          | 1  |
| 9th                                          | 1  |
| 10th                                         | 7  |

| 11th                                                                                                                                                                                                                                                                  | 14    |
|-----------------------------------------------------------------------------------------------------------------------------------------------------------------------------------------------------------------------------------------------------------------------|-------|
| 12th                                                                                                                                                                                                                                                                  | 131   |
| College - Intro                                                                                                                                                                                                                                                       | 28    |
| Adult                                                                                                                                                                                                                                                                 | 109   |
|                                                                                                                                                                                                                                                                       | 1     |
|                                                                                                                                                                                                                                                                       |       |
| Assessment Quizzes Taken                                                                                                                                                                                                                                              |       |
| English I - Grammar and Vocabulary Quiz                                                                                                                                                                                                                               | 1     |
|                                                                                                                                                                                                                                                                       |       |
| SkillsCenter™ Usage By Subject                                                                                                                                                                                                                                        |       |
| Adult Services - Job Resources                                                                                                                                                                                                                                        | 1     |
| Adult Services - Resumes and Cover Letters                                                                                                                                                                                                                            | 3     |
| English - Elementary                                                                                                                                                                                                                                                  | 1     |
| Math - Middle Grades                                                                                                                                                                                                                                                  | 1     |
| SAT/ACT Essentials                                                                                                                                                                                                                                                    | 21    |
|                                                                                                                                                                                                                                                                       |       |
| User Accounts                                                                                                                                                                                                                                                         |       |
| Total Accounts                                                                                                                                                                                                                                                        | 1640  |
| New Accounts Created                                                                                                                                                                                                                                                  | 35    |
|                                                                                                                                                                                                                                                                       |       |
| Live one-to-one Sessions Feedback                                                                                                                                                                                                                                     |       |
| Are you glad your organization offers this service?                                                                                                                                                                                                                   | 100%  |
| Would you recommend this service to a friend?                                                                                                                                                                                                                         | 100%  |
| Is this service helping you complete your homework assignments?                                                                                                                                                                                                       | 94%   |
| Is this service helping you improve your grades?                                                                                                                                                                                                                      | 100%  |
| Is this service helping you be more confident about your school work?                                                                                                                                                                                                 | 100%  |
|                                                                                                                                                                                                                                                                       |       |
| Comments                                                                                                                                                                                                                                                              | Grade |
| I love the new voice, tutors get to communicate with people more :) thank you so much!                                                                                                                                                                                | 10th  |
| I really love this application, it really helps me with my homework and helps improve my grades!!!                                                                                                                                                                    | 10th  |
| great tutor!! truly explained every concept very well, and she was so easy to follow. also, was very nice and answered each and every question i had. she puts in an abundance of time and effort when approaching each problem which is highly appreciative. thanks! | 12th  |