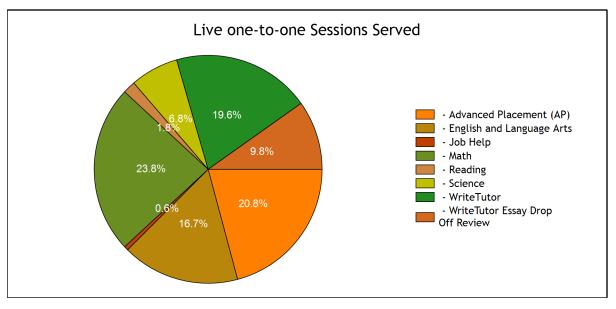

| Usage                               |        |
|-------------------------------------|--------|
| TOTAL SERVED                        | 361    |
| - Live one-to-one Sessions          | 336    |
| - SkillsCenter™ Sessions            | 25     |
|                                     |        |
| Mobile Usage                        |        |
| TOTAL SERVED                        | 22     |
| - Mobile Live one-to-one Sessions   | 22     |
| - Mobile SkillsCenter™ Sessions     | 0      |
|                                     |        |
| Live one-to-one Sessions            |        |
| TOTAL SESSIONS                      | 336    |
| - Advanced Placement (AP)           | 70     |
| - English and Language Arts         | 56     |
| - Job Help                          | 2      |
| - Math                              | 80     |
| - Reading                           | 6      |
| - Science                           | 23     |
| - WriteTutor                        | 66     |
| - WriteTutor Essay Drop Off Review  | 33     |
| TOTAL HOURS                         | 100.78 |
| - Advanced Placement (AP)           | 25.01  |
| - English and Language Arts         | 22.43  |
| - Job Help                          | 0.41   |
| - Math                              | 27.63  |
| - Reading                           | 0.77   |
| - Science                           | 5.84   |
| - WriteTutor                        | 8.36   |
| - WriteTutor Essay Drop Off Review  | 10.33  |
| AVERAGE SESSION LENGTH              | 18.00  |
| - Advanced Placement (AP)           | 21.43  |
| - English and Language Arts         | 24.04  |
| - Job Help                          | 12.33  |
| - Math                              | 20.72  |
| - Reading                           | 7.74   |
| - Science                           | 15.22  |
| - WriteTutor                        | 7.60   |
| - WriteTutor Essay Drop Off Review  | 18.79  |
|                                     |        |
| Live one-to-one Sessions by Subject |        |
| WriteTutor Essay Drop Off Review    | 33     |