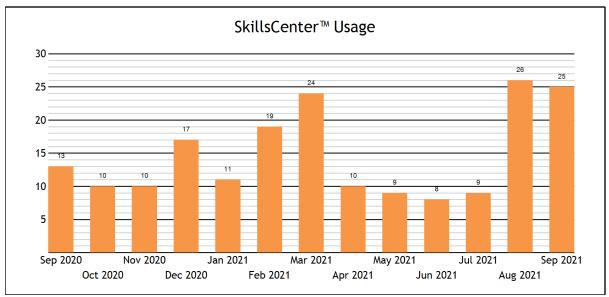

| Usage                               |        |
|-------------------------------------|--------|
| TOTAL SERVED                        | 361    |
| - Live one-to-one Sessions          | 336    |
| - SkillsCenter™ Sessions            | 25     |
|                                     |        |
| Mobile Usage                        |        |
| TOTAL SERVED                        | 22     |
| - Mobile Live one-to-one Sessions   | 22     |
| - Mobile SkillsCenter™ Sessions     | 0      |
|                                     |        |
| Live one-to-one Sessions            |        |
| TOTAL SESSIONS                      | 336    |
| - Advanced Placement (AP)           | 70     |
| - English and Language Arts         | 56     |
| - Job Help                          | 2      |
| - Math                              | 80     |
| - Reading                           | 6      |
| - Science                           | 23     |
| - WriteTutor                        | 66     |
| - WriteTutor Essay Drop Off Review  | 33     |
| TOTAL HOURS                         | 100.78 |
| - Advanced Placement (AP)           | 25.01  |
| - English and Language Arts         | 22.43  |
| - Job Help                          | 0.41   |
| - Math                              | 27.63  |
| - Reading                           | 0.77   |
| - Science                           | 5.84   |
| - WriteTutor                        | 8.36   |
| - WriteTutor Essay Drop Off Review  | 10.33  |
| AVERAGE SESSION LENGTH              | 18.00  |
| - Advanced Placement (AP)           | 21.43  |
| - English and Language Arts         | 24.04  |
| - Job Help                          | 12.33  |
| - Math                              | 20.72  |
| - Reading                           | 7.74   |
| - Science                           | 15.22  |
| - WriteTutor                        | 7.60   |
| - WriteTutor Essay Drop Off Review  | 18.79  |
|                                     |        |
| Live one-to-one Sessions by Subject |        |
| WriteTutor Essay Drop Off Review    | 33     |