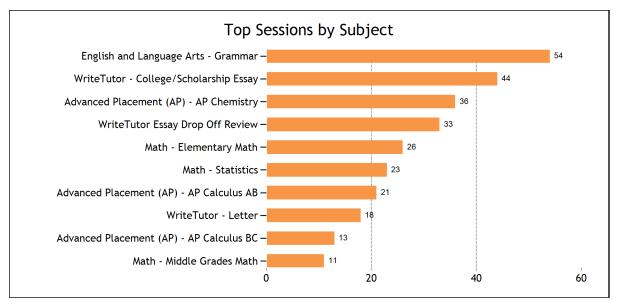

| Math - Algebra I                             | 4  |
|----------------------------------------------|----|
| Math - Algebra II                            | 3  |
| Math - Calculus                              | 3  |
| Math - Elementary Math                       | 26 |
| Math - Geometry                              | 3  |
| Math - Middle Grades Math                    | 11 |
| Math - Pre-Calculus                          | 7  |
| Math - Statistics                            | 23 |
| Science                                      | 23 |
| Science - Biology                            | 2  |
| Science - Chemistry                          | 11 |
| Science - Earth Science                      | 7  |
| Science - Physics - Algebra Based            | 3  |
| Advanced Placement (AP)                      | 70 |
| Advanced Placement (AP) - AP Calculus AB     | 21 |
| Advanced Placement (AP) - AP Calculus BC     | 13 |
| Advanced Placement (AP) - AP Chemistry       | 36 |
| Job Help                                     | 2  |
| Job Help - Applying for job online           | 1  |
| Job Help - Preparing for an interview        | 1  |
| WriteTutor                                   | 66 |
| WriteTutor - College/Scholarship Essay       | 44 |
| WriteTutor - Essay                           | 4  |
| WriteTutor - Letter                          | 18 |
| Reading                                      | 6  |
| Reading - Reading - College                  | 2  |
| Reading - Reading - Elementary               | 4  |
| English and Language Arts                    | 56 |
| English and Language Arts - ELL - Elementary | 1  |
| English and Language Arts - Grammar          | 54 |
| English and Language Arts - Literature       | 1  |
|                                              |    |
| Live one-to-one Sessions by Grade Level      |    |
| Kindergarten                                 | 1  |
| 2nd                                          | 2  |
| 3rd                                          | 31 |
| 4th                                          | 6  |
| 6th                                          | 2  |
| 7th                                          | 2  |
| 8th                                          | 1  |
| 9th                                          | 1  |
| 10th                                         | 7  |