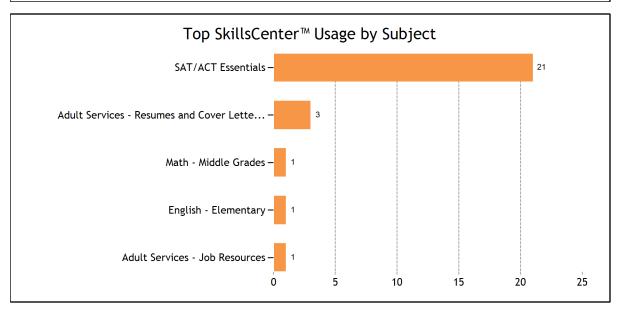

| 11th                                                                                                                                                                                                                                                                  | 14    |
|-----------------------------------------------------------------------------------------------------------------------------------------------------------------------------------------------------------------------------------------------------------------------|-------|
| 12th                                                                                                                                                                                                                                                                  | 131   |
| College - Intro                                                                                                                                                                                                                                                       | 28    |
| Adult                                                                                                                                                                                                                                                                 | 109   |
|                                                                                                                                                                                                                                                                       | 1     |
|                                                                                                                                                                                                                                                                       |       |
| Assessment Quizzes Taken                                                                                                                                                                                                                                              |       |
| English I - Grammar and Vocabulary Quiz                                                                                                                                                                                                                               | 1     |
|                                                                                                                                                                                                                                                                       |       |
| SkillsCenter™ Usage By Subject                                                                                                                                                                                                                                        |       |
| Adult Services - Job Resources                                                                                                                                                                                                                                        | 1     |
| Adult Services - Resumes and Cover Letters                                                                                                                                                                                                                            | 3     |
| English - Elementary                                                                                                                                                                                                                                                  | 1     |
| Math - Middle Grades                                                                                                                                                                                                                                                  | 1     |
| SAT/ACT Essentials                                                                                                                                                                                                                                                    | 21    |
|                                                                                                                                                                                                                                                                       |       |
| User Accounts                                                                                                                                                                                                                                                         |       |
| Total Accounts                                                                                                                                                                                                                                                        | 1640  |
| New Accounts Created                                                                                                                                                                                                                                                  | 35    |
|                                                                                                                                                                                                                                                                       |       |
| Live one-to-one Sessions Feedback                                                                                                                                                                                                                                     |       |
| Are you glad your organization offers this service?                                                                                                                                                                                                                   | 100%  |
| Would you recommend this service to a friend?                                                                                                                                                                                                                         | 100%  |
| Is this service helping you complete your homework assignments?                                                                                                                                                                                                       | 94%   |
| Is this service helping you improve your grades?                                                                                                                                                                                                                      | 100%  |
| Is this service helping you be more confident about your school work?                                                                                                                                                                                                 | 100%  |
|                                                                                                                                                                                                                                                                       |       |
| Comments                                                                                                                                                                                                                                                              | Grade |
| I love the new voice, tutors get to communicate with people more :) thank you so much!                                                                                                                                                                                | 10th  |
| I really love this application, it really helps me with my homework and helps improve my grades!!!                                                                                                                                                                    | 10th  |
| great tutor!! truly explained every concept very well, and she was so easy to follow. also, was very nice and answered each and every question i had. she puts in an abundance of time and effort when approaching each problem which is highly appreciative. thanks! | 12th  |