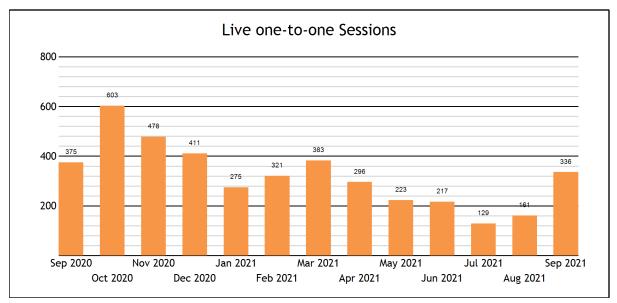

| Usage                               |        |
|-------------------------------------|--------|
| TOTAL SERVED                        | 361    |
| - Live one-to-one Sessions          | 336    |
| - SkillsCenter™ Sessions            | 25     |
|                                     |        |
| Mobile Usage                        |        |
| TOTAL SERVED                        | 22     |
| - Mobile Live one-to-one Sessions   | 22     |
| - Mobile SkillsCenter™ Sessions     | 0      |
|                                     |        |
| Live one-to-one Sessions            |        |
| TOTAL SESSIONS                      | 336    |
| - Advanced Placement (AP)           | 70     |
| - English and Language Arts         | 56     |
| - Job Help                          | 2      |
| - Math                              | 80     |
| - Reading                           | 6      |
| - Science                           | 23     |
| - WriteTutor                        | 66     |
| - WriteTutor Essay Drop Off Review  | 33     |
| TOTAL HOURS                         | 100.78 |
| - Advanced Placement (AP)           | 25.01  |
| - English and Language Arts         | 22.43  |
| - Job Help                          | 0.41   |
| - Math                              | 27.63  |
| - Reading                           | 0.77   |
| - Science                           | 5.84   |
| - WriteTutor                        | 8.36   |
| - WriteTutor Essay Drop Off Review  | 10.33  |
| AVERAGE SESSION LENGTH              | 18.00  |
| - Advanced Placement (AP)           | 21.43  |
| - English and Language Arts         | 24.04  |
| - Job Help                          | 12.33  |
| - Math                              | 20.72  |
| - Reading                           | 7.74   |
| - Science                           | 15.22  |
| - WriteTutor                        | 7.60   |
| - WriteTutor Essay Drop Off Review  | 18.79  |
|                                     |        |
| Live one-to-one Sessions by Subject |        |
| WriteTutor Essay Drop Off Review    | 33     |