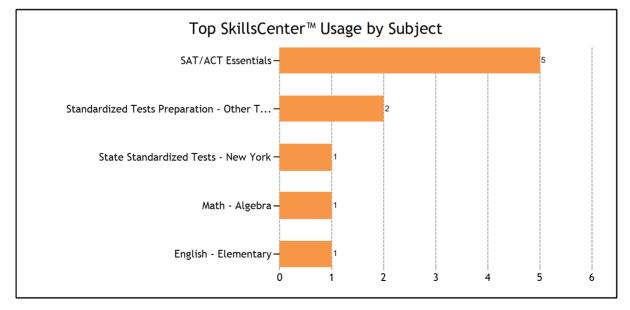

| 11th            | 5  |
|-----------------|----|
| 12th            | 17 |
| College - Intro | 24 |
| Adult           | 77 |

| SkillsCenter™ Usage By Subject               |   |
|----------------------------------------------|---|
| English - Elementary                         | 1 |
| Math - Algebra                               | 1 |
| SAT/ACT Essentials                           | 5 |
| Standardized Tests Preparation - Other Tests | 2 |
| State Standardized Tests - New York          | 1 |
|                                              |   |