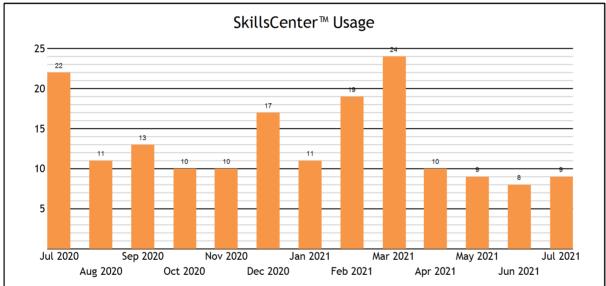

| Usage                      |     |
|----------------------------|-----|
| TOTAL SERVED               | 138 |
| - Live one-to-one Sessions | 129 |
| - SkillsCenter™ Sessions   | 9   |
|                            |     |
| Mohile Usage               |     |