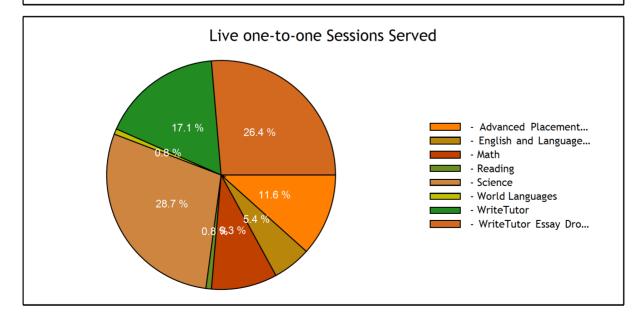

| TOTAL SERVED                      | 8 |
|-----------------------------------|---|
| - Mobile Live one-to-one Sessions | 8 |
| - Mobile SkillsCenter™ Sessions   | 0 |

| Live one-to-one Sessions           |       |
|------------------------------------|-------|
| TOTAL SESSIONS                     | 129   |
| - Advanced Placement (AP)          | 15    |
| - English and Language Arts        | 7     |
| - Math                             | 12    |
| - Reading                          | 1     |
| - Science                          | 37    |
| - World Languages                  | 1     |
| - WriteTutor                       | 22    |
| - WriteTutor Essay Drop Off Review | 34    |
| TOTAL HOURS                        | 40.24 |
| - Advanced Placement (AP)          | 5.40  |
| - English and Language Arts        | 2.19  |
| - Math                             | 4.91  |
| - Reading                          | 0.08  |
| - Science                          | 11.12 |
| - World Languages                  | 0.09  |
| - WriteTutor                       | 5.65  |
| - WriteTutor Essay Drop Off Review | 10.80 |
| AVERAGE SESSION LENGTH             | 18.72 |
| - Advanced Placement (AP)          | 21.59 |
| - English and Language Arts        | 18.75 |
| - Math                             | 24.55 |
| - Reading                          | 4.60  |
| - Science                          | 18.04 |
| - World Languages                  | 5.25  |
| - WriteTutor                       | 15.42 |
| - WriteTutor Essay Drop Off Review | 19.06 |
|                                    |       |