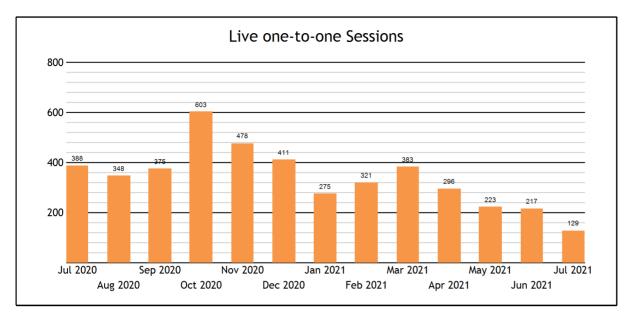

| Usage                      |     |
|----------------------------|-----|
| TOTAL SERVED               | 138 |
| - Live one-to-one Sessions | 129 |
| - SkillsCenter™ Sessions   | 9   |
|                            |     |
| Mohile Usage               |     |