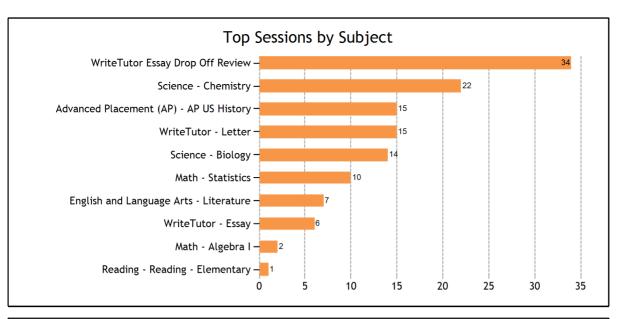

| Live one-to-one Sessions by Subject |
|-------------------------------------|
| WriteTutor Essay Drop Off Review    |

| Math                                    | 12 |
|-----------------------------------------|----|
| Math - Algebra I                        | 2  |
| Math - Statistics                       | 10 |
| Science                                 | 37 |
| Science - Biology                       | 14 |
| Science - Chemistry                     | 22 |
| Science - Middle Grades Science         | 1  |
| Advanced Placement (AP)                 | 15 |
| Advanced Placement (AP) - AP US History | 15 |
| WriteTutor                              | 22 |
| WriteTutor - Essay                      | 6  |
| WriteTutor - Letter                     | 15 |
| WriteTutor - Short Story                | 1  |
| World Languages                         | 1  |
| World Languages - Spanish               | 1  |
| Reading                                 | 1  |
| Reading - Reading - Elementary          | 1  |
| English and Language Arts               | 7  |
| English and Language Arts - Literature  | 7  |
|                                         |    |
| Live one-to-one Sessions by Grade Level |    |
| 4th                                     | 1  |
| 7th                                     | 3  |
| 9th                                     | 1  |
| 10th                                    | 1  |