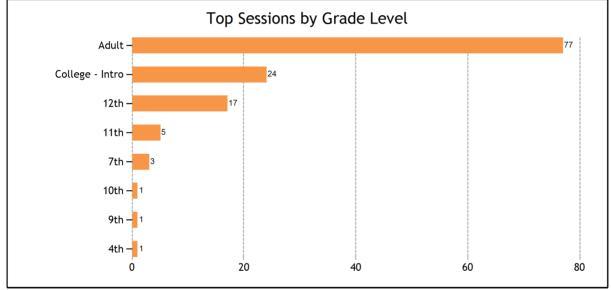

| Live one-to-one Sessions by Subject |
|-------------------------------------|
| WriteTutor Essay Drop Off Review    |

| Math                                    | 12 |
|-----------------------------------------|----|
| Math - Algebra I                        | 2  |
| Math - Statistics                       | 10 |
| Science                                 | 37 |
| Science - Biology                       | 14 |
| Science - Chemistry                     | 22 |
| Science - Middle Grades Science         | 1  |
| Advanced Placement (AP)                 | 15 |
| Advanced Placement (AP) - AP US History | 15 |
| WriteTutor                              | 22 |
| WriteTutor - Essay                      | 6  |
| WriteTutor - Letter                     | 15 |
| WriteTutor - Short Story                | 1  |
| World Languages                         | 1  |
| World Languages - Spanish               | 1  |
| Reading                                 | 1  |
| Reading - Reading - Elementary          | 1  |
| English and Language Arts               | 7  |
| English and Language Arts - Literature  | 7  |
|                                         |    |
| Live one-to-one Sessions by Grade Level |    |
| 4th                                     | 1  |
| 7th                                     | 3  |
| 9th                                     | 1  |
| 10th                                    | 1  |

| 11th            | 5  |
|-----------------|----|
| 12th            | 17 |
| College - Intro | 24 |
| Adult           | 77 |

| SkillsCenter™ Usage By Subject               |   |
|----------------------------------------------|---|
| English - Elementary                         | 1 |
| Math - Algebra                               | 1 |
| SAT/ACT Essentials                           | 5 |
| Standardized Tests Preparation - Other Tests | 2 |
| State Standardized Tests - New York          | 1 |
|                                              |   |