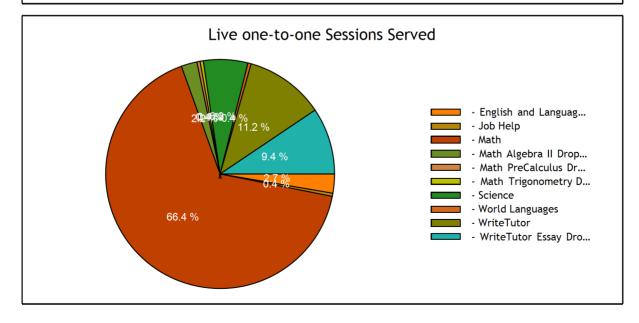

| TOTAL SERVED                      | 19 |
|-----------------------------------|----|
| - Mobile Live one-to-one Sessions | 19 |
| - Mobile SkillsCenter™ Sessions   | 0  |

| Live one-to-one Sessions           |       |
|------------------------------------|-------|
| TOTAL SESSIONS                     | 223   |
| - English and Language Arts        | 6     |
| - Job Help                         | 1     |
| - Math                             | 148   |
| - Math Algebra II Drop Off Help    | 5     |
| - Math PreCalculus Drop Off Help   | 1     |
| - Math Trigonometry Drop Off Help  | 1     |
| - Science                          | 14    |
| - World Languages                  | 1     |
| - WriteTutor                       | 25    |
| - WriteTutor Essay Drop Off Review | 21    |
| TOTAL HOURS                        | 80.50 |
| - English and Language Arts        | 2.34  |
| - Job Help                         | 0.18  |
| - Math                             | 52.58 |
| - Math Algebra II Drop Off Help    | 2.75  |
| - Math PreCalculus Drop Off Help   | 0.34  |
| - Math Trigonometry Drop Off Help  | 0.35  |
| - Science                          | 5.70  |
| - World Languages                  | 0.16  |
| - WriteTutor                       | 9.26  |
| - WriteTutor Essay Drop Off Review | 6.83  |
| AVERAGE SESSION LENGTH             | 21.66 |
| - English and Language Arts        | 23.37 |
| - Job Help                         | 11.02 |
| - Math                             | 21.32 |
| - Math Algebra II Drop Off Help    | 32.99 |
| - Math PreCalculus Drop Off Help   | 20.25 |
| - Math Trigonometry Drop Off Help  | 20.98 |
| - Science                          | 24.43 |