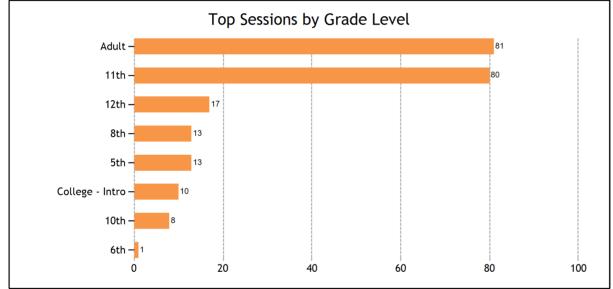

| 6th  | 1  |
|------|----|
| 8th  | 13 |
| 10th | 8  |
| 11th | 80 |
| 12th | 17 |

| College - Intro                   | 10 |
|-----------------------------------|----|
| Adult                             | 81 |
|                                   |    |
| Assessment Quizzes Taken          |    |
| Algebra I - Algebraic Expressions | 1  |
| English I - Pre-reading Quiz      | 1  |
| Geometry - Trigonometric Ratios   | 1  |