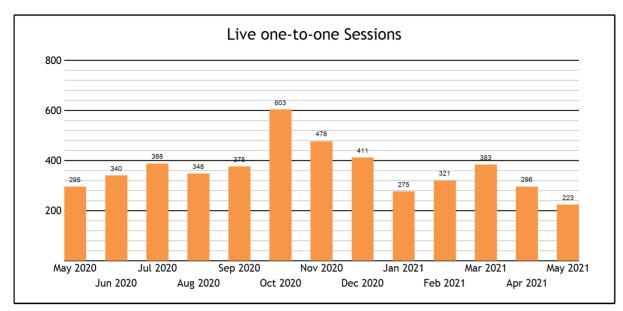

| Usage                      |     |
|----------------------------|-----|
| TOTAL SERVED               | 232 |
| - Live one-to-one Sessions | 223 |
| - SkillsCenter™ Sessions   | 9   |
|                            |     |
| Mobile Usage               |     |