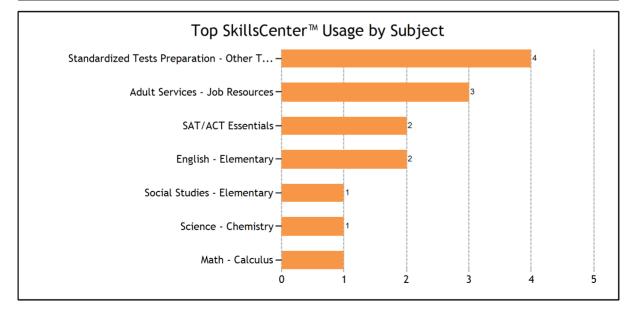

## SkillsCenter™ Usage By Subject

corrections.

| Adult Services - Job Resources               | 3 |
|----------------------------------------------|---|
| English - Elementary                         | 2 |
| Math - Calculus                              | 1 |
| SAT/ACT Essentials                           | 2 |
| Science - Chemistry                          | 1 |
| Social Studies - Elementary                  | 1 |
| Standardized Tests Preparation - Other Tests | 4 |