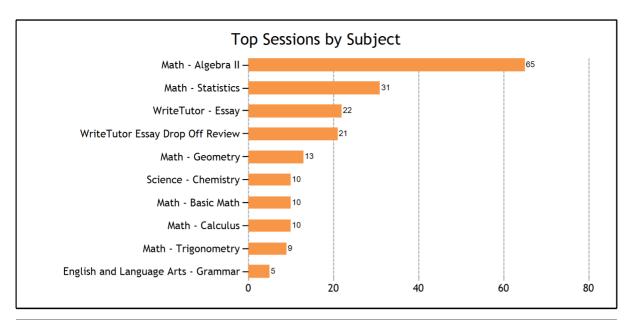

| - World Languages                  | 9.55  |
|------------------------------------|-------|
| - WriteTutor                       | 22.23 |
| - WriteTutor Essay Drop Off Review | 19.52 |

| Live one-to-one Sessions by Subject     |     |
|-----------------------------------------|-----|
| Math Algebra II Drop Off Help           | 5   |
| Math PreCalculus Drop Off Help          | 1   |
| Math Trigonometry Drop Off Help         | 1   |
| WriteTutor Essay Drop Off Review        | 21  |
| Math                                    | 148 |
| Math - Algebra I                        | 2   |
| Math - Algebra II                       | 65  |
| Math - Basic Math                       | 10  |
| Math - Calculus                         | 10  |
| Math - Elementary Math                  | 2   |
| Math - Geometry                         | 13  |
| Math - Middle Grades Math               | 1   |
| Math - Pre-Algebra                      | 1   |
| Math - Pre-Calculus                     | 4   |
| Math - Statistics                       | 31  |
| Math - Trigonometry                     | 9   |
| Science                                 | 14  |
| Science - Chemistry                     | 10  |
| Science - Physics - Algebra Based       | 4   |
| Job Help                                | 1   |
| Job Help - Writing a resume             | 1   |
| WriteTutor                              | 25  |
| WriteTutor - Essay                      | 22  |
| WriteTutor - Letter                     | 3   |
| World Languages                         | 1   |
| World Languages - Spanish               | 1   |
| English and Language Arts               | 6   |
| English and Language Arts - Grammar     | 5   |
| English and Language Arts - Literature  | 1   |
|                                         |     |
| Live one-to-one Sessions by Grade Level |     |
| 5th                                     | 13  |
| C44                                     | 4   |