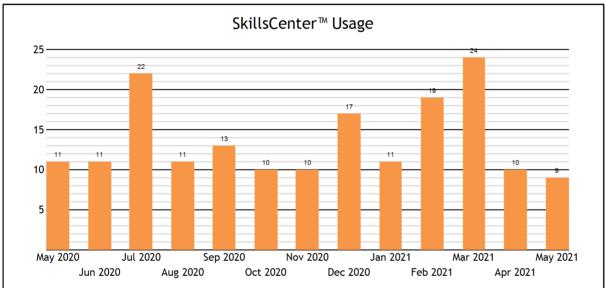

| Usage                      |     |
|----------------------------|-----|
| TOTAL SERVED               | 232 |
| - Live one-to-one Sessions | 223 |
| - SkillsCenter™ Sessions   | 9   |
|                            |     |
| Mobile Usage               |     |