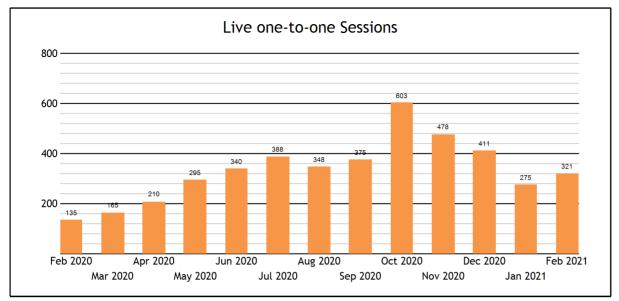

| Usage                                       |        |
|---------------------------------------------|--------|
| TOTAL SERVED                                | 340    |
| - Live one-to-one Sessions                  | 321    |
| - SkillsCenter™ Sessions                    | 19     |
|                                             |        |
| Mobile Usage                                |        |
| TOTAL SERVED                                | 26     |
| - Mobile Live one-to-one Sessions           | 26     |
| - Mobile SkillsCenter™ Sessions             | 0      |
|                                             |        |
| Live one-to-one Sessions                    |        |
| TOTAL SESSIONS                              | 321    |
| - Advanced Placement (AP)                   | 11     |
| - English and Language Arts                 | 5      |
| - Job Help Resume and Cover Letter Drop Off | 1      |
| - Math                                      | 142    |
| - Math PreCalculus Drop Off Help            | 8      |
| - Reading                                   | 3      |
| - Science                                   | 62     |
| - Social Studies                            | 6      |
| - World Languages                           | 4      |
| - WriteTutor                                | 75     |
| - WriteTutor Essay Drop Off Review          | 4      |
| TOTAL HOURS                                 | 103.42 |
| - Advanced Placement (AP)                   | 3.83   |
| - English and Language Arts                 | 2.50   |
| - Job Help Resume and Cover Letter Drop Off | 0.16   |
| - Math                                      | 43.62  |
| - Math PreCalculus Drop Off Help            | 3.43   |
| - Reading                                   | 0.61   |
| - Science                                   | 22.80  |
| - Social Studies                            | 1.22   |
| - World Languages                           | 1.14   |
| - WriteTutor                                | 22.81  |
| - WriteTutor Essay Drop Off Review          | 1.30   |
| AVERAGE SESSION LENGTH                      | 19.33  |
| - Advanced Placement (AP)                   | 20.89  |
| - English and Language Arts                 | 29.98  |
| - Job Help Resume and Cover Letter Drop Off | 9.38   |
| - Math                                      | 18.43  |
| - Math PreCalculus Drop Off Help            | 25.75  |