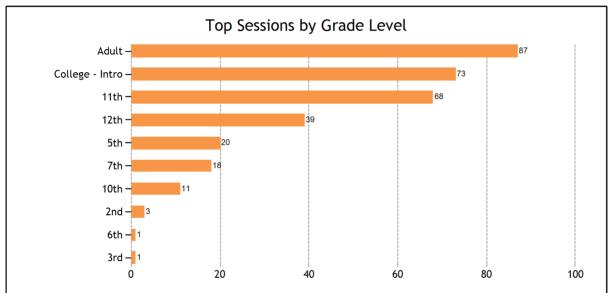

| Usage                                       |        |
|---------------------------------------------|--------|
| TOTAL SERVED                                | 340    |
| - Live one-to-one Sessions                  | 321    |
| - SkillsCenter™ Sessions                    | 19     |
|                                             |        |
| Mobile Usage                                |        |
| TOTAL SERVED                                | 26     |
| - Mobile Live one-to-one Sessions           | 26     |
| - Mobile SkillsCenter™ Sessions             | 0      |
|                                             |        |
| Live one-to-one Sessions                    |        |
| TOTAL SESSIONS                              | 321    |
| - Advanced Placement (AP)                   | 11     |
| - English and Language Arts                 | 5      |
| - Job Help Resume and Cover Letter Drop Off | 1      |
| - Math                                      | 142    |
| - Math PreCalculus Drop Off Help            | 8      |
| - Reading                                   | 3      |
| - Science                                   | 62     |
| - Social Studies                            | 6      |
| - World Languages                           | 4      |
| - WriteTutor                                | 75     |
| - WriteTutor Essay Drop Off Review          | 4      |
| TOTAL HOURS                                 | 103.42 |
| - Advanced Placement (AP)                   | 3.83   |
| - English and Language Arts                 | 2.50   |
| - Job Help Resume and Cover Letter Drop Off | 0.16   |
| - Math                                      | 43.62  |
| - Math PreCalculus Drop Off Help            | 3.43   |
| - Reading                                   | 0.61   |
| - Science                                   | 22.80  |
| - Social Studies                            | 1.22   |
| - World Languages                           | 1.14   |
| - WriteTutor                                | 22.81  |
| - WriteTutor Essay Drop Off Review          | 1.30   |
| AVERAGE SESSION LENGTH                      | 19.33  |
| - Advanced Placement (AP)                   | 20.89  |
| - English and Language Arts                 | 29.98  |
| - Job Help Resume and Cover Letter Drop Off | 9.38   |
| - Math                                      | 18.43  |
| - Math PreCalculus Drop Off Help            | 25.75  |