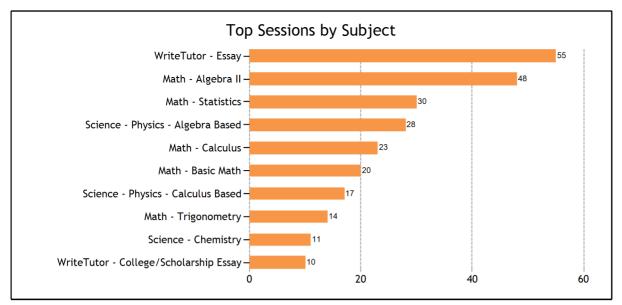

| - Reading                                                                                                                                                 | 12.22                                |
|-----------------------------------------------------------------------------------------------------------------------------------------------------------|--------------------------------------|
| - Science                                                                                                                                                 | 22.07                                |
| - Social Studies                                                                                                                                          | 12.21                                |
| - World Languages                                                                                                                                         | 17.05                                |
| - WriteTutor                                                                                                                                              | 18.25                                |
| - WriteTutor Essay Drop Off Review                                                                                                                        | 19.44                                |
|                                                                                                                                                           |                                      |
| Live one-to-one Sessions by Subject                                                                                                                       |                                      |
| Job Help Resume and Cover Letter Drop Off                                                                                                                 | 1                                    |
| Math PreCalculus Drop Off Help                                                                                                                            | 8                                    |
| WriteTutor Essay Drop Off Review                                                                                                                          | 4                                    |
|                                                                                                                                                           |                                      |
| Math                                                                                                                                                      | 142                                  |
| Math - Algebra II                                                                                                                                         | <b>142</b> 48                        |
|                                                                                                                                                           |                                      |
| Math - Algebra II                                                                                                                                         | 48                                   |
| Math - Algebra II  Math - Basic Math                                                                                                                      | 48                                   |
| Math - Algebra II  Math - Basic Math  Math - Calculus                                                                                                     | 48<br>20<br>23                       |
| Math - Algebra II  Math - Basic Math  Math - Calculus  Math - Elementary Math                                                                             | 48<br>20<br>23<br>1                  |
| Math - Algebra II  Math - Basic Math  Math - Calculus  Math - Elementary Math  Math - Middle Grades Math                                                  | 48<br>20<br>23<br>1<br>6             |
| Math - Algebra II  Math - Basic Math  Math - Calculus  Math - Elementary Math  Math - Middle Grades Math  Math - Statistics                               | 48<br>20<br>23<br>1<br>6<br>30       |
| Math - Algebra II  Math - Basic Math  Math - Calculus  Math - Elementary Math  Math - Middle Grades Math  Math - Statistics  Math - Trigonometry          | 48<br>20<br>23<br>1<br>6<br>30       |
| Math - Algebra II  Math - Basic Math  Math - Calculus  Math - Elementary Math  Math - Middle Grades Math  Math - Statistics  Math - Trigonometry  Science | 48<br>20<br>23<br>1<br>6<br>30<br>14 |

3 **75** 

2

10

55

7

1 4

4

3

3

Science - Earth Science

**Social Studies** 

WriteTutor

Science - Physics - Algebra Based

Science - Physics - Calculus Based

Advanced Placement (AP) - AP Biology

Advanced Placement (AP) - AP Calculus AB

Advanced Placement (AP) - AP Physics C

WriteTutor - College/Scholarship Essay

Social Studies - U.S. History

**Advanced Placement (AP)** 

WriteTutor - Book Report

WriteTutor - Essay

WriteTutor - Letter

**World Languages** 