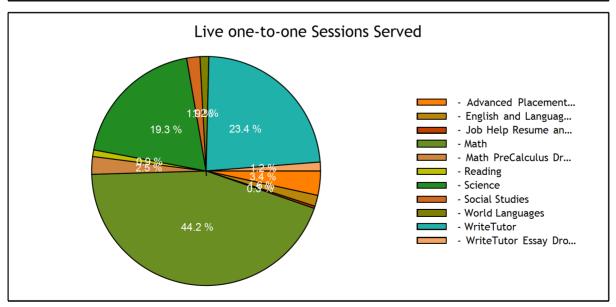

| Usage                                       |        |
|---------------------------------------------|--------|
| TOTAL SERVED                                | 340    |
| - Live one-to-one Sessions                  | 321    |
| - SkillsCenter™ Sessions                    | 19     |
|                                             |        |
| Mobile Usage                                |        |
| TOTAL SERVED                                | 26     |
| - Mobile Live one-to-one Sessions           | 26     |
| - Mobile SkillsCenter™ Sessions             | 0      |
|                                             |        |
| Live one-to-one Sessions                    |        |
| TOTAL SESSIONS                              | 321    |
| - Advanced Placement (AP)                   | 11     |
| - English and Language Arts                 | 5      |
| - Job Help Resume and Cover Letter Drop Off | 1      |
| - Math                                      | 142    |
| - Math PreCalculus Drop Off Help            | 8      |
| - Reading                                   | 3      |
| - Science                                   | 62     |
| - Social Studies                            | 6      |
| - World Languages                           | 4      |
| - WriteTutor                                | 75     |
| - WriteTutor Essay Drop Off Review          | 4      |
| TOTAL HOURS                                 | 103.42 |
| - Advanced Placement (AP)                   | 3.83   |
| - English and Language Arts                 | 2.50   |
| - Job Help Resume and Cover Letter Drop Off | 0.16   |
| - Math                                      | 43.62  |
| - Math PreCalculus Drop Off Help            | 3.43   |
| - Reading                                   | 0.61   |
| - Science                                   | 22.80  |
| - Social Studies                            | 1.22   |
| - World Languages                           | 1.14   |
| - WriteTutor                                | 22.81  |
| - WriteTutor Essay Drop Off Review          | 1.30   |
| AVERAGE SESSION LENGTH                      | 19.33  |
| - Advanced Placement (AP)                   | 20.89  |
| - English and Language Arts                 | 29.98  |
| - Job Help Resume and Cover Letter Drop Off | 9.38   |
| - Math                                      | 18.43  |
| - Math PreCalculus Drop Off Help            | 25.75  |

| - Reading                                                                                                                                                 | 12.22                                |
|-----------------------------------------------------------------------------------------------------------------------------------------------------------|--------------------------------------|
| - Science                                                                                                                                                 | 22.07                                |
| - Social Studies                                                                                                                                          | 12.21                                |
| - World Languages                                                                                                                                         | 17.05                                |
| - WriteTutor                                                                                                                                              | 18.25                                |
| - WriteTutor Essay Drop Off Review                                                                                                                        | 19.44                                |
|                                                                                                                                                           |                                      |
| Live one-to-one Sessions by Subject                                                                                                                       |                                      |
| Job Help Resume and Cover Letter Drop Off                                                                                                                 | 1                                    |
| Math PreCalculus Drop Off Help                                                                                                                            | 8                                    |
| WriteTutor Essay Drop Off Review                                                                                                                          | 4                                    |
|                                                                                                                                                           |                                      |
| Math                                                                                                                                                      | 142                                  |
| Math - Algebra II                                                                                                                                         | <b>142</b> 48                        |
|                                                                                                                                                           |                                      |
| Math - Algebra II                                                                                                                                         | 48                                   |
| Math - Algebra II  Math - Basic Math                                                                                                                      | 48                                   |
| Math - Algebra II  Math - Basic Math  Math - Calculus                                                                                                     | 48<br>20<br>23                       |
| Math - Algebra II  Math - Basic Math  Math - Calculus  Math - Elementary Math                                                                             | 48<br>20<br>23<br>1                  |
| Math - Algebra II  Math - Basic Math  Math - Calculus  Math - Elementary Math  Math - Middle Grades Math                                                  | 48<br>20<br>23<br>1<br>6             |
| Math - Algebra II  Math - Basic Math  Math - Calculus  Math - Elementary Math  Math - Middle Grades Math  Math - Statistics                               | 48<br>20<br>23<br>1<br>6<br>30       |
| Math - Algebra II  Math - Basic Math  Math - Calculus  Math - Elementary Math  Math - Middle Grades Math  Math - Statistics  Math - Trigonometry          | 48<br>20<br>23<br>1<br>6<br>30       |
| Math - Algebra II  Math - Basic Math  Math - Calculus  Math - Elementary Math  Math - Middle Grades Math  Math - Statistics  Math - Trigonometry  Science | 48<br>20<br>23<br>1<br>6<br>30<br>14 |