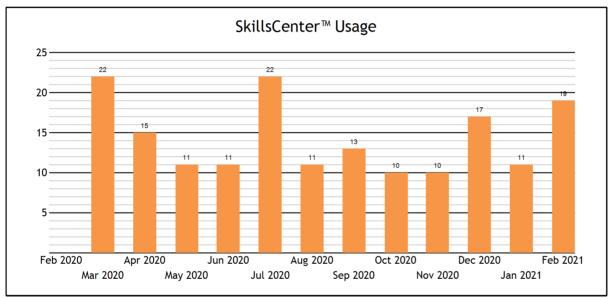

| Usage                                       |        |
|---------------------------------------------|--------|
| TOTAL SERVED                                | 340    |
| - Live one-to-one Sessions                  | 321    |
| - SkillsCenter™ Sessions                    | 19     |
|                                             |        |
| Mobile Usage                                |        |
| TOTAL SERVED                                | 26     |
| - Mobile Live one-to-one Sessions           | 26     |
| - Mobile SkillsCenter™ Sessions             | 0      |
|                                             |        |
| Live one-to-one Sessions                    |        |
| TOTAL SESSIONS                              | 321    |
| - Advanced Placement (AP)                   | 11     |
| - English and Language Arts                 | 5      |
| - Job Help Resume and Cover Letter Drop Off | 1      |
| - Math                                      | 142    |
| - Math PreCalculus Drop Off Help            | 8      |
| - Reading                                   | 3      |
| - Science                                   | 62     |
| - Social Studies                            | 6      |
| - World Languages                           | 4      |
| - WriteTutor                                | 75     |
| - WriteTutor Essay Drop Off Review          | 4      |
| TOTAL HOURS                                 | 103.42 |
| - Advanced Placement (AP)                   | 3.83   |
| - English and Language Arts                 | 2.50   |
| - Job Help Resume and Cover Letter Drop Off | 0.16   |
| - Math                                      | 43.62  |
| - Math PreCalculus Drop Off Help            | 3.43   |
| - Reading                                   | 0.61   |
| - Science                                   | 22.80  |
| - Social Studies                            | 1.22   |
| - World Languages                           | 1.14   |
| - WriteTutor                                | 22.81  |
| - WriteTutor Essay Drop Off Review          | 1.30   |
| AVERAGE SESSION LENGTH                      | 19.33  |
| - Advanced Placement (AP)                   | 20.89  |
| - English and Language Arts                 | 29.98  |
| - Job Help Resume and Cover Letter Drop Off | 9.38   |
| - Math                                      | 18.43  |
| - Math PreCalculus Drop Off Help            | 25.75  |