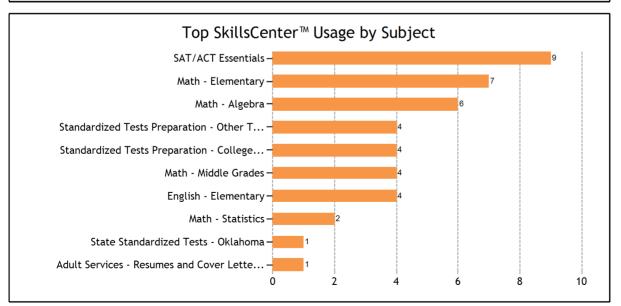

| Usage                                       |        |
|---------------------------------------------|--------|
| TOTAL SERVED                                | 340    |
| - Live one-to-one Sessions                  | 321    |
| - SkillsCenter™ Sessions                    | 19     |
|                                             |        |
| Mobile Usage                                |        |
| TOTAL SERVED                                | 26     |
| - Mobile Live one-to-one Sessions           | 26     |
| - Mobile SkillsCenter™ Sessions             | 0      |
|                                             |        |
| Live one-to-one Sessions                    |        |
| TOTAL SESSIONS                              | 321    |
| - Advanced Placement (AP)                   | 11     |
| - English and Language Arts                 | 5      |
| - Job Help Resume and Cover Letter Drop Off | 1      |
| - Math                                      | 142    |
| - Math PreCalculus Drop Off Help            | 8      |
| - Reading                                   | 3      |
| - Science                                   | 62     |
| - Social Studies                            | 6      |
| - World Languages                           | 4      |
| - WriteTutor                                | 75     |
| - WriteTutor Essay Drop Off Review          | 4      |
| TOTAL HOURS                                 | 103.42 |
| - Advanced Placement (AP)                   | 3.83   |
| - English and Language Arts                 | 2.50   |
| - Job Help Resume and Cover Letter Drop Off | 0.16   |
| - Math                                      | 43.62  |
| - Math PreCalculus Drop Off Help            | 3.43   |
| - Reading                                   | 0.61   |
| - Science                                   | 22.80  |
| - Social Studies                            | 1.22   |
| - World Languages                           | 1.14   |
| - WriteTutor                                | 22.81  |
| - WriteTutor Essay Drop Off Review          | 1.30   |
| AVERAGE SESSION LENGTH                      | 19.33  |
| - Advanced Placement (AP)                   | 20.89  |
| - English and Language Arts                 | 29.98  |
| - Job Help Resume and Cover Letter Drop Off | 9.38   |
| - Math                                      | 18.43  |
| - Math PreCalculus Drop Off Help            | 25.75  |