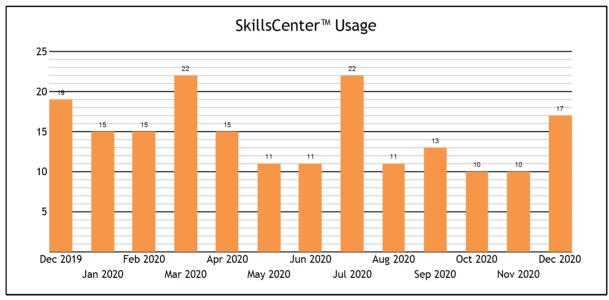

| Usage                                       |        |
|---------------------------------------------|--------|
| TOTAL SERVED                                | 428    |
| - Live one-to-one Sessions                  | 411    |
| - SkillsCenter™ Sessions                    | 17     |
|                                             |        |
| Mobile Usage                                |        |
| TOTAL SERVED                                | 37     |
| - Mobile Live one-to-one Sessions           | 37     |
| - Mobile SkillsCenter™ Sessions             | 0      |
|                                             |        |
| Live one-to-one Sessions                    |        |
| TOTAL SESSIONS                              | 411    |
| - ACT Test Prep                             | 7      |
| - Advanced Placement (AP)                   | 7      |
| - Advanced Placement (AP) Test Prep         | 6      |
| - English                                   | 22     |
| - English and Language Arts                 | 45     |
| - GED/HiSET                                 | 1      |
| - Job Help                                  | 9      |
| - Job Help Resume and Cover Letter Drop Off | 4      |
| - Math                                      | 119    |
| - Math Algebra Drop Off Help                | 6      |
| - Math Algebra II Drop Off Help             | 7      |
| - Math Calculus Drop Off Help               | 1      |
| - Reading                                   | 1      |
| - SAT Test Prep                             | 1      |
| - Science                                   | 85     |
| - Social Studies                            | 2      |
| - Spanish                                   | 6      |
| - World Languages                           | 6      |
| - WriteTutor                                | 51     |
| - WriteTutor Essay Drop Off Review          | 25     |
| TOTAL HOURS                                 | 144.87 |
| - ACT Test Prep                             | 1.38   |
| - Advanced Placement (AP)                   | 1.37   |
| - Advanced Placement (AP) Test Prep         | 3.94   |
| - English                                   | 10.24  |
| - English and Language Arts                 | 16.14  |
| - GED/HiSET                                 | 0.10   |
| - Job Help                                  | 3.82   |
| - Job Help Resume and Cover Letter Drop Off | 0.95   |