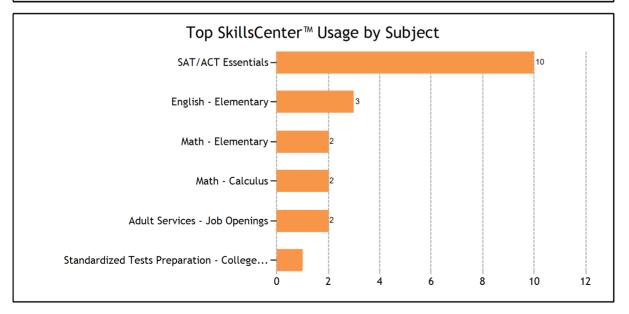

| World Languages - Spanish                               | 3   |
|---------------------------------------------------------|-----|
| SAT Test Prep                                           | 1   |
| SAT Test Prep - SAT Prep: Math - Algebra                | 1   |
| ACT Test Prep                                           | 7   |
| ACT Test Prep - Math - Algebra II                       | 7   |
| Advanced Placement (AP) Test Prep                       | 6   |
| Advanced Placement (AP) Test Prep - AP Calculus AB      | 1   |
| Advanced Placement (AP) Test Prep - AP Physics C        | 5   |
| Reading                                                 | 1   |
| Reading - Reading - Elementary                          | 1   |
| GED/HISET                                               | 1   |
|                                                         | 1   |
| GED/HiSET - Math - Algebra                              |     |
| English and Language Arts                               | 45  |
| English and Language Arts - Grammar                     | 44  |
| English and Language Arts - Spelling                    | 1   |
|                                                         |     |
| Live one-to-one Sessions by Grade Level                 |     |
| Kindergarten                                            | 2   |
| 2nd                                                     | 1   |
| 4th                                                     | 4   |
| 5th                                                     | 19  |
| 6th                                                     | 2   |
| 7th                                                     | 10  |
| 8th                                                     | 2   |
| 10th                                                    | 10  |
| 11th                                                    | 71  |
| 12th                                                    | 96  |
| College - Intro                                         | 28  |
| Adult                                                   | 166 |
|                                                         |     |
| Assessment Quizzes Taken                                |     |
| Algebra I - One-Variable Equations                      | 1   |
|                                                         |     |
| SkillsCenter™ Usage By Subject                          |     |
| Adult Services - Job Openings                           | 2   |
| English - Elementary                                    | 3   |
| Math - Calculus                                         | 2   |
| Math - Elementary                                       | 2   |
| SAT/ACT Essentials                                      | 10  |
| Standardized Tests Preparation - College Entrance Exams | 1   |
|                                                         |     |
| User Accounts                                           |     |