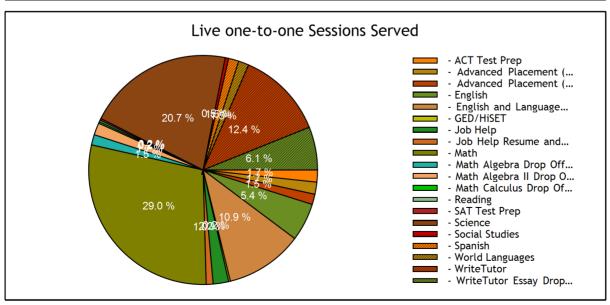

| Usage                                       |        |
|---------------------------------------------|--------|
| TOTAL SERVED                                | 428    |
| - Live one-to-one Sessions                  | 411    |
| - SkillsCenter™ Sessions                    | 17     |
|                                             |        |
| Mobile Usage                                |        |
| TOTAL SERVED                                | 37     |
| - Mobile Live one-to-one Sessions           | 37     |
| - Mobile SkillsCenter™ Sessions             | 0      |
|                                             |        |
| Live one-to-one Sessions                    |        |
| TOTAL SESSIONS                              | 411    |
| - ACT Test Prep                             | 7      |
| - Advanced Placement (AP)                   | 7      |
| - Advanced Placement (AP) Test Prep         | 6      |
| - English                                   | 22     |
| - English and Language Arts                 | 45     |
| - GED/HiSET                                 | 1      |
| - Job Help                                  | 9      |
| - Job Help Resume and Cover Letter Drop Off | 4      |
| - Math                                      | 119    |
| - Math Algebra Drop Off Help                | 6      |
| - Math Algebra II Drop Off Help             | 7      |
| - Math Calculus Drop Off Help               | 1      |
| - Reading                                   | 1      |
| - SAT Test Prep                             | 1      |
| - Science                                   | 85     |
| - Social Studies                            | 2      |
| - Spanish                                   | 6      |
| - World Languages                           | 6      |
| - WriteTutor                                | 51     |
| - WriteTutor Essay Drop Off Review          | 25     |
| TOTAL HOURS                                 | 144.87 |
| - ACT Test Prep                             | 1.38   |
| - Advanced Placement (AP)                   | 1.37   |
| - Advanced Placement (AP) Test Prep         | 3.94   |
| - English                                   | 10.24  |
| - English and Language Arts                 | 16.14  |
| - GED/HiSET                                 | 0.10   |
| - Job Help                                  | 3.82   |
| - Job Help Resume and Cover Letter Drop Off | 0.95   |

| - Math                                      | 36.76 |
|---------------------------------------------|-------|
| - Math Algebra Drop Off Help                | 3.42  |
| - Math Algebra II Drop Off Help             | 3.31  |
| - Math Calculus Drop Off Help               | 0.28  |
| - Reading                                   | 0.45  |
| - SAT Test Prep                             | 0.33  |
| - Science                                   | 31.91 |
| - Social Studies                            | 0.30  |
| - Spanish                                   | 2.07  |
| - World Languages                           | 1.73  |
| - WriteTutor                                | 18.77 |
| - WriteTutor Essay Drop Off Review          | 7.59  |
| AVERAGE SESSION LENGTH                      | 21.15 |
| - ACT Test Prep                             | 11.81 |
| - Advanced Placement (AP)                   | 11.76 |
| - Advanced Placement (AP) Test Prep         | 39.35 |
| - English                                   | 27.92 |
| - English and Language Arts                 | 21.52 |
| - GED/HiSET                                 | 6.23  |
| - Job Help                                  | 25.48 |
| - Job Help Resume and Cover Letter Drop Off | 14.30 |
| - Math                                      | 18.53 |
| - Math Algebra Drop Off Help                | 34.16 |
| - Math Algebra II Drop Off Help             | 28.37 |
| - Math Calculus Drop Off Help               | 17.00 |
| - Reading                                   | 27.28 |
| - SAT Test Prep                             | 19.88 |
| - Science                                   | 22.52 |
| - Social Studies                            | 9.04  |
| - Spanish                                   | 20.75 |
| - World Languages                           | 17.33 |
| - WriteTutor                                | 22.08 |
| - WriteTutor Essay Drop Off Review          | 18.22 |
|                                             |       |
| Live one-to-one Sessions by Subject         |       |
| Job Help Resume and Cover Letter Drop Off   | 4     |
| Math Algebra Drop Off Help                  | 6     |
| Math Algebra II Drop Off Help               | 7     |
| Math Calculus Drop Off Help                 | 1     |
| WriteTutor Essay Drop Off Review            | 25    |
| Math                                        | 119   |
| Math - Algebra                              | 5     |

| Math - Algebra I                                                 | 3  |
|------------------------------------------------------------------|----|
| Math - Algebra II                                                | 41 |
| Math - Calculus                                                  | 31 |
| Math - Elementary Math                                           | 16 |
| Math - Geometry                                                  | 5  |
| Math - Mid Level                                                 | 3  |
| Math - Middle Grades Math                                        | 3  |
| Math - Pre-Algebra                                               | 1  |
| Math - Pre-Calculus                                              | 2  |
| Math - Trigonometry                                              | 9  |
| Science                                                          | 85 |
| Science - Anatomy and Physiology                                 | 5  |
| Science - Biology                                                | 24 |
| Science - Chemistry                                              | 35 |
| Science - Earth Science                                          | 3  |
| Science - Middle Grades Science                                  | 2  |
| Science - Physics                                                | 5  |
| Science - Physics - Algebra Based                                | 9  |
| Science - Physics - Calculus Based                               | 2  |
| English                                                          | 22 |
| English - Grammar                                                | 19 |
| English - Literature                                             | 2  |
| English - Vocabulary                                             | 1  |
| Social Studies                                                   | 2  |
| Social Studies - US History                                      | 2  |
| Advanced Placement (AP)                                          | 7  |
| Advanced Placement (AP) - AP Biology                             | 5  |
| Advanced Placement (AP) - AP Calculus AB                         | 1  |
| Advanced Placement (AP) - AP Comparative Government and Politics | 1  |
| Job Help                                                         | 9  |
| Job Help - Writing a resume                                      | 9  |
| WriteTutor                                                       | 51 |
| WriteTutor - Book Report                                         | 1  |
| WriteTutor - College/Scholarship Essay                           | 23 |
| WriteTutor - Essay                                               | 19 |
| WriteTutor - Letter                                              | 6  |
| WriteTutor - Short Story                                         | 2  |
| Spanish                                                          | 6  |
| Spanish - Grammar                                                | 6  |
| World Languages                                                  | 6  |
| World Languages - French                                         | 1  |
| World Languages - Italian                                        | 2  |
|                                                                  |    |

| World Languages - Spanish                               | 3   |
|---------------------------------------------------------|-----|
| SAT Test Prep                                           | 1   |
| SAT Test Prep - SAT Prep: Math - Algebra                | 1   |
| ACT Test Prep                                           | 7   |
| ACT Test Prep - Math - Algebra II                       | 7   |
| Advanced Placement (AP) Test Prep                       | 6   |
| Advanced Placement (AP) Test Prep - AP Calculus AB      | 1   |
| Advanced Placement (AP) Test Prep - AP Physics C        | 5   |
| Reading                                                 | 1   |
| Reading - Reading - Elementary                          | 1   |
| GED/HISET                                               | 1   |
|                                                         | 1   |
| GED/HiSET - Math - Algebra                              |     |
| English and Language Arts                               | 45  |
| English and Language Arts - Grammar                     | 44  |
| English and Language Arts - Spelling                    | 1   |
|                                                         |     |
| Live one-to-one Sessions by Grade Level                 |     |
| Kindergarten                                            | 2   |
| 2nd                                                     | 1   |
| 4th                                                     | 4   |
| 5th                                                     | 19  |
| 6th                                                     | 2   |
| 7th                                                     | 10  |
| 8th                                                     | 2   |
| 10th                                                    | 10  |
| 11th                                                    | 71  |
| 12th                                                    | 96  |
| College - Intro                                         | 28  |
| Adult                                                   | 166 |
|                                                         |     |
| Assessment Quizzes Taken                                |     |
| Algebra I - One-Variable Equations                      | 1   |
|                                                         |     |
| SkillsCenter™ Usage By Subject                          |     |
| Adult Services - Job Openings                           | 2   |
| English - Elementary                                    | 3   |
| Math - Calculus                                         | 2   |
| Math - Elementary                                       | 2   |
| SAT/ACT Essentials                                      | 10  |
| Standardized Tests Preparation - College Entrance Exams | 1   |
|                                                         |     |
| User Accounts                                           |     |