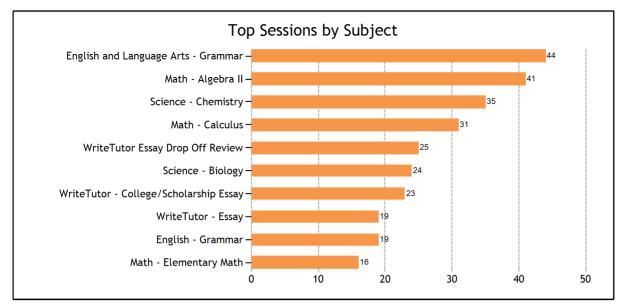

| - Math                                      | 36.76 |
|---------------------------------------------|-------|
| - Math Algebra Drop Off Help                | 3.42  |
| - Math Algebra II Drop Off Help             | 3.31  |
| - Math Calculus Drop Off Help               | 0.28  |
| - Reading                                   | 0.45  |
| - SAT Test Prep                             | 0.33  |
| - Science                                   | 31.91 |
| - Social Studies                            | 0.30  |
| - Spanish                                   | 2.07  |
| - World Languages                           | 1.73  |
| - WriteTutor                                | 18.77 |
| - WriteTutor Essay Drop Off Review          | 7.59  |
| AVERAGE SESSION LENGTH                      | 21.15 |
| - ACT Test Prep                             | 11.81 |
| - Advanced Placement (AP)                   | 11.76 |
| - Advanced Placement (AP) Test Prep         | 39.35 |
| - English                                   | 27.92 |
| - English and Language Arts                 | 21.52 |
| - GED/HiSET                                 | 6.23  |
| - Job Help                                  | 25.48 |
| - Job Help Resume and Cover Letter Drop Off | 14.30 |
| - Math                                      | 18.53 |
| - Math Algebra Drop Off Help                | 34.16 |
| - Math Algebra II Drop Off Help             | 28.37 |
| - Math Calculus Drop Off Help               | 17.00 |
| - Reading                                   | 27.28 |
| - SAT Test Prep                             | 19.88 |
| - Science                                   | 22.52 |
| - Social Studies                            | 9.04  |
| - Spanish                                   | 20.75 |
| - World Languages                           | 17.33 |
| - WriteTutor                                | 22.08 |
| - WriteTutor Essay Drop Off Review          | 18.22 |
|                                             |       |
| Live one-to-one Sessions by Subject         |       |
| Job Help Resume and Cover Letter Drop Off   | 4     |
| Math Algebra Drop Off Help                  | 6     |
| Math Algebra II Drop Off Help               | 7     |
| Math Calculus Drop Off Help                 | 1     |
| WriteTutor Essay Drop Off Review            | 25    |
| Math                                        | 119   |
| Math - Algebra                              | 5     |

| Math - Algebra I                                                 | 3  |
|------------------------------------------------------------------|----|
| Math - Algebra II                                                | 41 |
| Math - Calculus                                                  | 31 |
| Math - Elementary Math                                           | 16 |
| Math - Geometry                                                  | 5  |
| Math - Mid Level                                                 | 3  |
| Math - Middle Grades Math                                        | 3  |
| Math - Pre-Algebra                                               | 1  |
| Math - Pre-Calculus                                              | 2  |
| Math - Trigonometry                                              | 9  |
| Science                                                          | 85 |
| Science - Anatomy and Physiology                                 | 5  |
| Science - Biology                                                | 24 |
| Science - Chemistry                                              | 35 |
| Science - Earth Science                                          | 3  |
| Science - Middle Grades Science                                  | 2  |
| Science - Physics                                                | 5  |
| Science - Physics - Algebra Based                                | 9  |
| Science - Physics - Calculus Based                               | 2  |
| English                                                          | 22 |
| English - Grammar                                                | 19 |
| English - Literature                                             | 2  |
| English - Vocabulary                                             | 1  |
| Social Studies                                                   | 2  |
| Social Studies - US History                                      | 2  |
| Advanced Placement (AP)                                          | 7  |
| Advanced Placement (AP) - AP Biology                             | 5  |
| Advanced Placement (AP) - AP Calculus AB                         | 1  |
| Advanced Placement (AP) - AP Comparative Government and Politics | 1  |
| Job Help                                                         | 9  |
| Job Help - Writing a resume                                      | 9  |
| WriteTutor                                                       | 51 |
| WriteTutor - Book Report                                         | 1  |
| WriteTutor - College/Scholarship Essay                           | 23 |
| WriteTutor - Essay                                               | 19 |
| WriteTutor - Letter                                              | 6  |
| WriteTutor - Short Story                                         | 2  |
| Spanish                                                          | 6  |
| Spanish - Grammar                                                | 6  |
| World Languages                                                  | 6  |
| World Languages - French                                         | 1  |
| World Languages - Italian                                        | 2  |
|                                                                  |    |

| World Languages - Spanish                               | 3   |
|---------------------------------------------------------|-----|
| SAT Test Prep                                           | 1   |
| SAT Test Prep - SAT Prep: Math - Algebra                | 1   |
| ACT Test Prep                                           | 7   |
| ACT Test Prep - Math - Algebra II                       | 7   |
| Advanced Placement (AP) Test Prep                       | 6   |
| Advanced Placement (AP) Test Prep - AP Calculus AB      | 1   |
| Advanced Placement (AP) Test Prep - AP Physics C        | 5   |
| Reading                                                 | 1   |
| Reading - Reading - Elementary                          | 1   |
| GED/HISET                                               | 1   |
|                                                         | 1   |
| GED/HiSET - Math - Algebra                              |     |
| English and Language Arts                               | 45  |
| English and Language Arts - Grammar                     | 44  |
| English and Language Arts - Spelling                    | 1   |
|                                                         |     |
| Live one-to-one Sessions by Grade Level                 |     |
| Kindergarten                                            | 2   |
| 2nd                                                     | 1   |
| 4th                                                     | 4   |
| 5th                                                     | 19  |
| 6th                                                     | 2   |
| 7th                                                     | 10  |
| 8th                                                     | 2   |
| 10th                                                    | 10  |
| 11th                                                    | 71  |
| 12th                                                    | 96  |
| College - Intro                                         | 28  |
| Adult                                                   | 166 |
|                                                         |     |
| Assessment Quizzes Taken                                |     |
| Algebra I - One-Variable Equations                      | 1   |
|                                                         |     |
| SkillsCenter™ Usage By Subject                          |     |
| Adult Services - Job Openings                           | 2   |
| English - Elementary                                    | 3   |
| Math - Calculus                                         | 2   |
| Math - Elementary                                       | 2   |
| SAT/ACT Essentials                                      | 10  |
| Standardized Tests Preparation - College Entrance Exams | 1   |
|                                                         |     |
| User Accounts                                           |     |