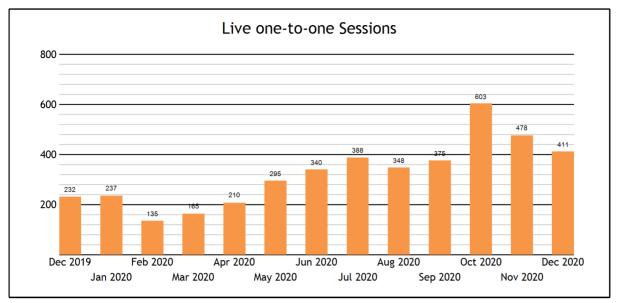

| Usage                                       |        |
|---------------------------------------------|--------|
| TOTAL SERVED                                | 428    |
| - Live one-to-one Sessions                  | 411    |
| - SkillsCenter™ Sessions                    | 17     |
|                                             |        |
| Mobile Usage                                |        |
| TOTAL SERVED                                | 37     |
| - Mobile Live one-to-one Sessions           | 37     |
| - Mobile SkillsCenter™ Sessions             | 0      |
|                                             |        |
| Live one-to-one Sessions                    |        |
| TOTAL SESSIONS                              | 411    |
| - ACT Test Prep                             | 7      |
| - Advanced Placement (AP)                   | 7      |
| - Advanced Placement (AP) Test Prep         | 6      |
| - English                                   | 22     |
| - English and Language Arts                 | 45     |
| - GED/HiSET                                 | 1      |
| - Job Help                                  | 9      |
| - Job Help Resume and Cover Letter Drop Off | 4      |
| - Math                                      | 119    |
| - Math Algebra Drop Off Help                | 6      |
| - Math Algebra II Drop Off Help             | 7      |
| - Math Calculus Drop Off Help               | 1      |
| - Reading                                   | 1      |
| - SAT Test Prep                             | 1      |
| - Science                                   | 85     |
| - Social Studies                            | 2      |
| - Spanish                                   | 6      |
| - World Languages                           | 6      |
| - WriteTutor                                | 51     |
| - WriteTutor Essay Drop Off Review          | 25     |
| TOTAL HOURS                                 | 144.87 |
| - ACT Test Prep                             | 1.38   |
| - Advanced Placement (AP)                   | 1.37   |
| - Advanced Placement (AP) Test Prep         | 3.94   |
| - English                                   | 10.24  |
| - English and Language Arts                 | 16.14  |
| - GED/HiSET                                 | 0.10   |
| - Job Help                                  | 3.82   |
| - Job Help Resume and Cover Letter Drop Off | 0.95   |