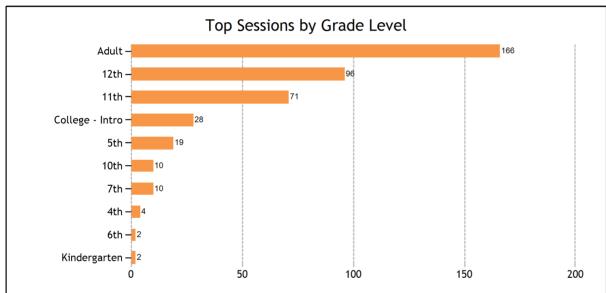

| World Languages - Spanish                               | 3   |
|---------------------------------------------------------|-----|
| SAT Test Prep                                           | 1   |
| SAT Test Prep - SAT Prep: Math - Algebra                | 1   |
| ACT Test Prep                                           | 7   |
| ACT Test Prep - Math - Algebra II                       | 7   |
| Advanced Placement (AP) Test Prep                       | 6   |
| Advanced Placement (AP) Test Prep - AP Calculus AB      | 1   |
| Advanced Placement (AP) Test Prep - AP Physics C        | 5   |
| Reading                                                 | 1   |
| Reading - Reading - Elementary                          | 1   |
| GED/HISET                                               | 1   |
|                                                         | 1   |
| GED/HiSET - Math - Algebra                              |     |
| English and Language Arts                               | 45  |
| English and Language Arts - Grammar                     | 44  |
| English and Language Arts - Spelling                    | 1   |
|                                                         |     |
| Live one-to-one Sessions by Grade Level                 |     |
| Kindergarten                                            | 2   |
| 2nd                                                     | 1   |
| 4th                                                     | 4   |
| 5th                                                     | 19  |
| 6th                                                     | 2   |
| 7th                                                     | 10  |
| 8th                                                     | 2   |
| 10th                                                    | 10  |
| 11th                                                    | 71  |
| 12th                                                    | 96  |
| College - Intro                                         | 28  |
| Adult                                                   | 166 |
|                                                         |     |
| Assessment Quizzes Taken                                |     |
| Algebra I - One-Variable Equations                      | 1   |
|                                                         |     |
| SkillsCenter™ Usage By Subject                          |     |
| Adult Services - Job Openings                           | 2   |
| English - Elementary                                    | 3   |
| Math - Calculus                                         | 2   |
| Math - Elementary                                       | 2   |
| SAT/ACT Essentials                                      | 10  |
| Standardized Tests Preparation - College Entrance Exams | 1   |
|                                                         |     |
| User Accounts                                           |     |