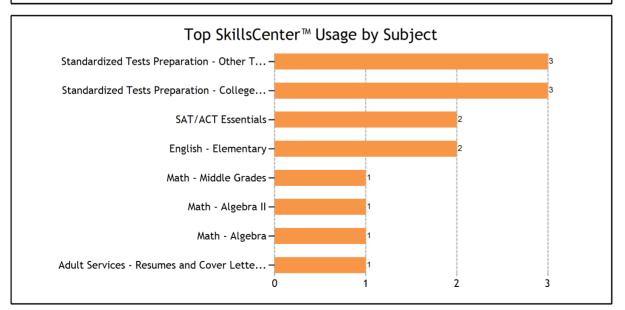

| WriteTutor - Short Story                                        | 1   |
|-----------------------------------------------------------------|-----|
| Spanish                                                         | 2   |
|                                                                 |     |
| Spanish - Grammar                                               | 1   |
| Spanish - Writing                                               | 1   |
| SAT Test Prep                                                   | 37  |
| SAT Test Prep - Math - Algebra                                  | 1   |
| SAT Test Prep - Math - Algebra II                               | 1   |
| SAT Test Prep - SAT Prep: Math - Algebra                        | 33  |
| SAT Test Prep - SAT Prep: Math - Geometry                       | 2   |
| ACT Test Prep                                                   | 131 |
| ACT Test Prep - English - Grammar                               | 27  |
| ACT Test Prep - Math - Algebra                                  | 2   |
| ACT Test Prep - Math - Algebra II                               | 88  |
| ACT Test Prep - Math - Geometry                                 | 11  |
| ACT Test Prep - Math - Trigonometry                             | 3   |
| Advanced Placement (AP) Test Prep                               | 4   |
| Advanced Placement (AP) Test Prep - AP Chemistry                | 2   |
| Advanced Placement (AP) Test Prep - AP US History               | 2   |
| Computer Literacy                                               | 14  |
| Computer Literacy - MS Excel                                    | 3   |
| Computer Literacy - MS PowerPoint                               | 6   |
| Computer Literacy - MS Word                                     | 5   |
|                                                                 |     |
| Live one-to-one Sessions by Grade Level                         |     |
| 2nd                                                             | 1   |
| 6th                                                             | 1   |
| 8th                                                             | 2   |
| 9th                                                             | 7   |
| 10th                                                            | 41  |
| 11th                                                            | 160 |
| 12th                                                            | 18  |
| College - Intro                                                 | 10  |
| Adult                                                           | 53  |
| Addit                                                           | 2   |
|                                                                 | 2   |
| Assessment October 7-1                                          |     |
| Assessment Quizzes Taken  Meth Fundamentals Order of Operations |     |
| Math Fundamentals - Order of Operations                         | 1   |
|                                                                 |     |
| SkillsCenter™ Usage By Subject                                  |     |
| Adult Services - Resumes and Cover Letters                      | 1   |
| English - Elementary                                            | 2   |
| Math - Algebra                                                  | 1   |

| Moth Algebra II                                                                                                                                                                                                                                                                                                                                                                                                                                                                                                                                                                                                                                                                                                                                                                                                                                                                                                                                                                                                                                                                                                                                                                                                                                                                                               | 4                                                           |
|---------------------------------------------------------------------------------------------------------------------------------------------------------------------------------------------------------------------------------------------------------------------------------------------------------------------------------------------------------------------------------------------------------------------------------------------------------------------------------------------------------------------------------------------------------------------------------------------------------------------------------------------------------------------------------------------------------------------------------------------------------------------------------------------------------------------------------------------------------------------------------------------------------------------------------------------------------------------------------------------------------------------------------------------------------------------------------------------------------------------------------------------------------------------------------------------------------------------------------------------------------------------------------------------------------------|-------------------------------------------------------------|
| Math - Algebra II                                                                                                                                                                                                                                                                                                                                                                                                                                                                                                                                                                                                                                                                                                                                                                                                                                                                                                                                                                                                                                                                                                                                                                                                                                                                                             | 1                                                           |
| Math - Middle Grades                                                                                                                                                                                                                                                                                                                                                                                                                                                                                                                                                                                                                                                                                                                                                                                                                                                                                                                                                                                                                                                                                                                                                                                                                                                                                          | 1                                                           |
| SAT/ACT Essentials                                                                                                                                                                                                                                                                                                                                                                                                                                                                                                                                                                                                                                                                                                                                                                                                                                                                                                                                                                                                                                                                                                                                                                                                                                                                                            | 2                                                           |
| Standardized Tests Preparation - College Entrance Exams                                                                                                                                                                                                                                                                                                                                                                                                                                                                                                                                                                                                                                                                                                                                                                                                                                                                                                                                                                                                                                                                                                                                                                                                                                                       | 3                                                           |
| Standardized Tests Preparation - Other Tests                                                                                                                                                                                                                                                                                                                                                                                                                                                                                                                                                                                                                                                                                                                                                                                                                                                                                                                                                                                                                                                                                                                                                                                                                                                                  | 3                                                           |
| User Accounts                                                                                                                                                                                                                                                                                                                                                                                                                                                                                                                                                                                                                                                                                                                                                                                                                                                                                                                                                                                                                                                                                                                                                                                                                                                                                                 |                                                             |
| Total Accounts                                                                                                                                                                                                                                                                                                                                                                                                                                                                                                                                                                                                                                                                                                                                                                                                                                                                                                                                                                                                                                                                                                                                                                                                                                                                                                | 1200                                                        |
| New Accounts Created                                                                                                                                                                                                                                                                                                                                                                                                                                                                                                                                                                                                                                                                                                                                                                                                                                                                                                                                                                                                                                                                                                                                                                                                                                                                                          | 37                                                          |
|                                                                                                                                                                                                                                                                                                                                                                                                                                                                                                                                                                                                                                                                                                                                                                                                                                                                                                                                                                                                                                                                                                                                                                                                                                                                                                               |                                                             |
| Live one-to-one Sessions Feedback                                                                                                                                                                                                                                                                                                                                                                                                                                                                                                                                                                                                                                                                                                                                                                                                                                                                                                                                                                                                                                                                                                                                                                                                                                                                             |                                                             |
| Is this service helping you find a job?                                                                                                                                                                                                                                                                                                                                                                                                                                                                                                                                                                                                                                                                                                                                                                                                                                                                                                                                                                                                                                                                                                                                                                                                                                                                       | 100%                                                        |
| Is this service helping you help your children?                                                                                                                                                                                                                                                                                                                                                                                                                                                                                                                                                                                                                                                                                                                                                                                                                                                                                                                                                                                                                                                                                                                                                                                                                                                               | 85%                                                         |
| Is this service helping you study for school?                                                                                                                                                                                                                                                                                                                                                                                                                                                                                                                                                                                                                                                                                                                                                                                                                                                                                                                                                                                                                                                                                                                                                                                                                                                                 | 90%                                                         |
| Is this service helping you with other?                                                                                                                                                                                                                                                                                                                                                                                                                                                                                                                                                                                                                                                                                                                                                                                                                                                                                                                                                                                                                                                                                                                                                                                                                                                                       | 100%                                                        |
| Is this service helping you with work/career?                                                                                                                                                                                                                                                                                                                                                                                                                                                                                                                                                                                                                                                                                                                                                                                                                                                                                                                                                                                                                                                                                                                                                                                                                                                                 | 100%                                                        |
| Are you glad your organization offers this service?                                                                                                                                                                                                                                                                                                                                                                                                                                                                                                                                                                                                                                                                                                                                                                                                                                                                                                                                                                                                                                                                                                                                                                                                                                                           | 100%                                                        |
| Would you recommend this service to a friend?                                                                                                                                                                                                                                                                                                                                                                                                                                                                                                                                                                                                                                                                                                                                                                                                                                                                                                                                                                                                                                                                                                                                                                                                                                                                 | 100%                                                        |
| Is this service helping you complete your homework assignments?                                                                                                                                                                                                                                                                                                                                                                                                                                                                                                                                                                                                                                                                                                                                                                                                                                                                                                                                                                                                                                                                                                                                                                                                                                               | 97%                                                         |
| Is this service helping you improve your grades?                                                                                                                                                                                                                                                                                                                                                                                                                                                                                                                                                                                                                                                                                                                                                                                                                                                                                                                                                                                                                                                                                                                                                                                                                                                              | 100%                                                        |
| Is this service helping you be more confident about your school work?                                                                                                                                                                                                                                                                                                                                                                                                                                                                                                                                                                                                                                                                                                                                                                                                                                                                                                                                                                                                                                                                                                                                                                                                                                         | 100%                                                        |
|                                                                                                                                                                                                                                                                                                                                                                                                                                                                                                                                                                                                                                                                                                                                                                                                                                                                                                                                                                                                                                                                                                                                                                                                                                                                                                               |                                                             |
|                                                                                                                                                                                                                                                                                                                                                                                                                                                                                                                                                                                                                                                                                                                                                                                                                                                                                                                                                                                                                                                                                                                                                                                                                                                                                                               |                                                             |
| Comments                                                                                                                                                                                                                                                                                                                                                                                                                                                                                                                                                                                                                                                                                                                                                                                                                                                                                                                                                                                                                                                                                                                                                                                                                                                                                                      | Grade                                                       |
| Comments it was great                                                                                                                                                                                                                                                                                                                                                                                                                                                                                                                                                                                                                                                                                                                                                                                                                                                                                                                                                                                                                                                                                                                                                                                                                                                                                         | <b>Grade</b><br>8th                                         |
|                                                                                                                                                                                                                                                                                                                                                                                                                                                                                                                                                                                                                                                                                                                                                                                                                                                                                                                                                                                                                                                                                                                                                                                                                                                                                                               |                                                             |
| it was great                                                                                                                                                                                                                                                                                                                                                                                                                                                                                                                                                                                                                                                                                                                                                                                                                                                                                                                                                                                                                                                                                                                                                                                                                                                                                                  | 8th                                                         |
| it was great  Great tutor - was extremely helpful, friendly, and patient.                                                                                                                                                                                                                                                                                                                                                                                                                                                                                                                                                                                                                                                                                                                                                                                                                                                                                                                                                                                                                                                                                                                                                                                                                                     | 8th<br>10th                                                 |
| it was great  Great tutor - was extremely helpful, friendly, and patient.  My tutor was excellent. He truly helped me understand the concept and was patient when I struggled.                                                                                                                                                                                                                                                                                                                                                                                                                                                                                                                                                                                                                                                                                                                                                                                                                                                                                                                                                                                                                                                                                                                                | 8th<br>10th<br>10th                                         |
| it was great  Great tutor - was extremely helpful, friendly, and patient.  My tutor was excellent. He truly helped me understand the concept and was patient when I struggled.  The tutor was excellent.                                                                                                                                                                                                                                                                                                                                                                                                                                                                                                                                                                                                                                                                                                                                                                                                                                                                                                                                                                                                                                                                                                      | 8th<br>10th<br>10th<br>10th                                 |
| it was great  Great tutor - was extremely helpful, friendly, and patient.  My tutor was excellent. He truly helped me understand the concept and was patient when I struggled.  The tutor was excellent.  Tutor fully explained how I got a question wrong.                                                                                                                                                                                                                                                                                                                                                                                                                                                                                                                                                                                                                                                                                                                                                                                                                                                                                                                                                                                                                                                   | 8th<br>10th<br>10th<br>10th<br>10th                         |
| it was great  Great tutor - was extremely helpful, friendly, and patient.  My tutor was excellent. He truly helped me understand the concept and was patient when I struggled.  The tutor was excellent.  Tutor fully explained how I got a question wrong.  Tutor was excellent and patient when I did not understand certain concepts.                                                                                                                                                                                                                                                                                                                                                                                                                                                                                                                                                                                                                                                                                                                                                                                                                                                                                                                                                                      | 8th<br>10th<br>10th<br>10th<br>10th                         |
| it was great  Great tutor - was extremely helpful, friendly, and patient.  My tutor was excellent. He truly helped me understand the concept and was patient when I struggled.  The tutor was excellent.  Tutor fully explained how I got a question wrong.  Tutor was excellent and patient when I did not understand certain concepts.  Tutor was excellent and quick in checking my answers to see if I got them correct.                                                                                                                                                                                                                                                                                                                                                                                                                                                                                                                                                                                                                                                                                                                                                                                                                                                                                  | 8th<br>10th<br>10th<br>10th<br>10th<br>10th                 |
| it was great  Great tutor - was extremely helpful, friendly, and patient.  My tutor was excellent. He truly helped me understand the concept and was patient when I struggled.  The tutor was excellent.  Tutor fully explained how I got a question wrong.  Tutor was excellent and patient when I did not understand certain concepts.  Tutor was excellent and quick in checking my answers to see if I got them correct.  Tutor was excellent in giving me tips for the APUSH exam.                                                                                                                                                                                                                                                                                                                                                                                                                                                                                                                                                                                                                                                                                                                                                                                                                       | 8th<br>10th<br>10th<br>10th<br>10th<br>10th<br>10th         |
| it was great  Great tutor - was extremely helpful, friendly, and patient.  My tutor was excellent. He truly helped me understand the concept and was patient when I struggled.  The tutor was excellent.  Tutor fully explained how I got a question wrong.  Tutor was excellent and patient when I did not understand certain concepts.  Tutor was excellent and quick in checking my answers to see if I got them correct.  Tutor was excellent in giving me tips for the APUSH exam.  Tutor was excellent in helping me answer my questions about liquids and solids.                                                                                                                                                                                                                                                                                                                                                                                                                                                                                                                                                                                                                                                                                                                                      | 8th<br>10th<br>10th<br>10th<br>10th<br>10th<br>10th<br>10th |
| it was great  Great tutor - was extremely helpful, friendly, and patient.  My tutor was excellent. He truly helped me understand the concept and was patient when I struggled.  The tutor was excellent.  Tutor fully explained how I got a question wrong.  Tutor was excellent and patient when I did not understand certain concepts.  Tutor was excellent and quick in checking my answers to see if I got them correct.  Tutor was excellent in giving me tips for the APUSH exam.  Tutor was excellent in helping me answer my questions about liquids and solids.  Tutor was excellent in helping me answer question for my Heating Curve Lab.                                                                                                                                                                                                                                                                                                                                                                                                                                                                                                                                                                                                                                                         | 8th<br>10th<br>10th<br>10th<br>10th<br>10th<br>10th<br>10th |
| it was great  Great tutor - was extremely helpful, friendly, and patient.  My tutor was excellent. He truly helped me understand the concept and was patient when I struggled.  The tutor was excellent.  Tutor fully explained how I got a question wrong.  Tutor was excellent and patient when I did not understand certain concepts.  Tutor was excellent and quick in checking my answers to see if I got them correct.  Tutor was excellent in giving me tips for the APUSH exam.  Tutor was excellent in helping me answer my questions about liquids and solids.  Tutor was excellent in helping me answer question for my Heating Curve Lab.  Tutor was excellent in helping me answer questions about liquids and solids.                                                                                                                                                                                                                                                                                                                                                                                                                                                                                                                                                                           | 8th 10th 10th 10th 10th 10th 10th 10th 10                   |
| it was great  Great tutor - was extremely helpful, friendly, and patient.  My tutor was excellent. He truly helped me understand the concept and was patient when I struggled.  The tutor was excellent.  Tutor fully explained how I got a question wrong.  Tutor was excellent and patient when I did not understand certain concepts.  Tutor was excellent and quick in checking my answers to see if I got them correct.  Tutor was excellent in giving me tips for the APUSH exam.  Tutor was excellent in helping me answer my questions about liquids and solids.  Tutor was excellent in helping me answer question for my Heating Curve Lab.  Tutor was excellent in helping me answer questions about liquids and solids.  Tutor was excellent in helping me understand graphing tangent functions.                                                                                                                                                                                                                                                                                                                                                                                                                                                                                                 | 8th 10th 10th 10th 10th 10th 10th 10th 10                   |
| it was great  Great tutor - was extremely helpful, friendly, and patient.  My tutor was excellent. He truly helped me understand the concept and was patient when I struggled.  The tutor was excellent.  Tutor fully explained how I got a question wrong.  Tutor was excellent and patient when I did not understand certain concepts.  Tutor was excellent and quick in checking my answers to see if I got them correct.  Tutor was excellent in giving me tips for the APUSH exam.  Tutor was excellent in helping me answer my questions about liquids and solids.  Tutor was excellent in helping me answer question for my Heating Curve Lab.  Tutor was excellent in helping me answer questions about liquids and solids.  Tutor was excellent in helping me understand graphing tangent functions.  Tutor was excellent in helping me understand the concept of acids and bases as well as how to apply them.                                                                                                                                                                                                                                                                                                                                                                                      | 8th 10th 10th 10th 10th 10th 10th 10th 10                   |
| It was great  Great tutor - was extremely helpful, friendly, and patient.  My tutor was excellent. He truly helped me understand the concept and was patient when I struggled.  The tutor was excellent.  Tutor fully explained how I got a question wrong.  Tutor was excellent and patient when I did not understand certain concepts.  Tutor was excellent and quick in checking my answers to see if I got them correct.  Tutor was excellent in giving me tips for the APUSH exam.  Tutor was excellent in helping me answer my questions about liquids and solids.  Tutor was excellent in helping me answer question for my Heating Curve Lab.  Tutor was excellent in helping me answer questions about liquids and solids.  Tutor was excellent in helping me understand graphing tangent functions.  Tutor was excellent in helping me understand the concept of acids and bases as well as how to apply them.  Tutor was excellent in helping me understand what the concepts of amplitude and period.                                                                                                                                                                                                                                                                                             | 8th 10th 10th 10th 10th 10th 10th 10th 10                   |
| it was great Great tutor - was extremely helpful, friendly, and patient.  My tutor was excellent. He truly helped me understand the concept and was patient when I struggled.  The tutor was excellent.  Tutor fully explained how I got a question wrong.  Tutor was excellent and patient when I did not understand certain concepts.  Tutor was excellent and quick in checking my answers to see if I got them correct.  Tutor was excellent in giving me tips for the APUSH exam.  Tutor was excellent in helping me answer my questions about liquids and solids.  Tutor was excellent in helping me answer question for my Heating Curve Lab.  Tutor was excellent in helping me answer questions about liquids and solids.  Tutor was excellent in helping me understand graphing tangent functions.  Tutor was excellent in helping me understand the concept of acids and bases as well as how to apply them.  Tutor was excellent in helping me understand what the concepts of amplitude and period.  Tutor was extremely helpful in helping me come up with ideas for starting my intro paragraph.  Tutor was extremely helpful in helping me understand how to solve this question.  Tutor was great, showing me step-by-step how to cite a website in MLA format. Also gave off a very genuine | 8th 10th 10th 10th 10th 10th 10th 10th 10                   |
| it was great  Great tutor - was extremely helpful, friendly, and patient.  My tutor was excellent. He truly helped me understand the concept and was patient when I struggled.  The tutor was excellent.  Tutor fully explained how I got a question wrong.  Tutor was excellent and patient when I did not understand certain concepts.  Tutor was excellent and quick in checking my answers to see if I got them correct.  Tutor was excellent in giving me tips for the APUSH exam.  Tutor was excellent in helping me answer my questions about liquids and solids.  Tutor was excellent in helping me answer question for my Heating Curve Lab.  Tutor was excellent in helping me understand graphing tangent functions.  Tutor was excellent in helping me understand the concept of acids and bases as well as how to apply them.  Tutor was excellent in helping me understand what the concepts of amplitude and period.  Tutor was extremely helpful in helping me understand how to solve this question.                                                                                                                                                                                                                                                                                         | 8th 10th 10th 10th 10th 10th 10th 10th 10                   |