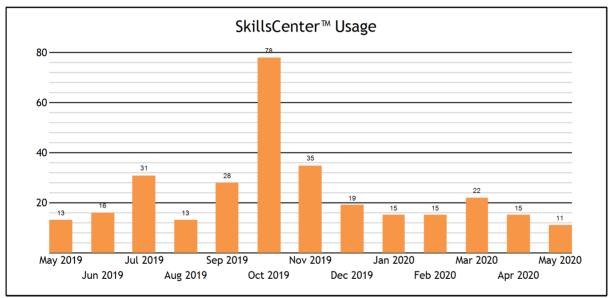

| Usage                               |        |
|-------------------------------------|--------|
| TOTAL SERVED                        | 306    |
| - Live one-to-one Sessions          | 295    |
| - SkillsCenter™ Sessions            | 11     |
|                                     |        |
| Mobile Usage                        |        |
| TOTAL SERVED                        | 1      |
| - Mobile Live one-to-one Sessions   | 1      |
| - Mobile SkillsCenter™ Sessions     | 0      |
| Live one-to-one Sessions            |        |
| TOTAL SESSIONS                      | 295    |
| - ACT Test Prep                     | 131    |
| - Advanced Placement (AP) Test Prep | 4      |
| - Computer Literacy                 | 14     |
| - English                           | 1      |
| - Job Help                          | 4      |
| - Math                              | 52     |
| - Math Algebra Drop Off Help        | 3      |
| - Math PreCalculus Drop Off Help    | 5      |
| - SAT Test Prep                     | 37     |
| - Science                           | 27     |
| - Social Studies                    | 1      |
| - Spanish                           | 2      |
| - WriteTutor                        | 9      |
| - WriteTutor Essay Drop Off Review  | 5      |
| TOTAL HOURS                         | 110.09 |
| - ACT Test Prep                     | 45.73  |
| - Advanced Placement (AP) Test Prep | 1.22   |
| - Computer Literacy                 | 8.84   |
| - English                           | 0.60   |
| - Job Help                          | 2.35   |
| - Math                              | 16.00  |
| - Math Algebra Drop Off Help        | 2.10   |
| - Math PreCalculus Drop Off Help    | 3.09   |
| - SAT Test Prep                     | 14.50  |
| - Science                           | 10.10  |
| - Social Studies                    | 0.04   |
| - Spanish                           | 0.79   |
| - WriteTutor                        | 3.11   |
| - WriteTutor Essay Drop Off Review  | 1.61   |