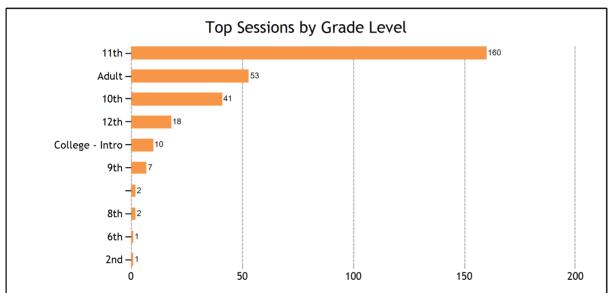

| WriteTutor - Short Story                                        | 1   |
|-----------------------------------------------------------------|-----|
| Spanish                                                         | 2   |
|                                                                 |     |
| Spanish - Grammar                                               | 1   |
| Spanish - Writing                                               | 1   |
| SAT Test Prep                                                   | 37  |
| SAT Test Prep - Math - Algebra                                  | 1   |
| SAT Test Prep - Math - Algebra II                               | 1   |
| SAT Test Prep - SAT Prep: Math - Algebra                        | 33  |
| SAT Test Prep - SAT Prep: Math - Geometry                       | 2   |
| ACT Test Prep                                                   | 131 |
| ACT Test Prep - English - Grammar                               | 27  |
| ACT Test Prep - Math - Algebra                                  | 2   |
| ACT Test Prep - Math - Algebra II                               | 88  |
| ACT Test Prep - Math - Geometry                                 | 11  |
| ACT Test Prep - Math - Trigonometry                             | 3   |
| Advanced Placement (AP) Test Prep                               | 4   |
| Advanced Placement (AP) Test Prep - AP Chemistry                | 2   |
| Advanced Placement (AP) Test Prep - AP US History               | 2   |
| Computer Literacy                                               | 14  |
| Computer Literacy - MS Excel                                    | 3   |
| Computer Literacy - MS PowerPoint                               | 6   |
| Computer Literacy - MS Word                                     | 5   |
|                                                                 |     |
| Live one-to-one Sessions by Grade Level                         |     |
| 2nd                                                             | 1   |
| 6th                                                             | 1   |
| 8th                                                             | 2   |
| 9th                                                             | 7   |
| 10th                                                            | 41  |
| 11th                                                            | 160 |
| 12th                                                            | 18  |
| College - Intro                                                 | 10  |
| Adult                                                           | 53  |
| Addit                                                           | 2   |
|                                                                 | 2   |
| Assessment October 7-1                                          |     |
| Assessment Quizzes Taken  Meth Fundamentals Order of Operations |     |
| Math Fundamentals - Order of Operations                         | 1   |
|                                                                 |     |
| SkillsCenter™ Usage By Subject                                  |     |
| Adult Services - Resumes and Cover Letters                      | 1   |
| English - Elementary                                            | 2   |
| Math - Algebra                                                  | 1   |