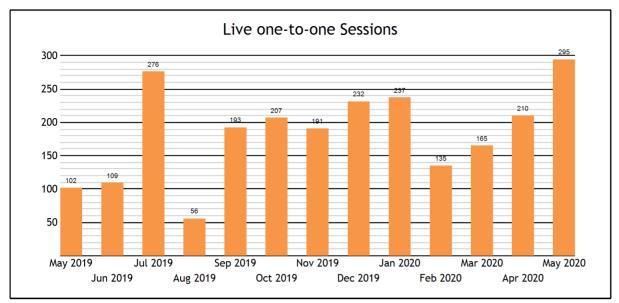

| Usage                               |        |
|-------------------------------------|--------|
| TOTAL SERVED                        | 306    |
| - Live one-to-one Sessions          | 295    |
| - SkillsCenter™ Sessions            | 11     |
|                                     |        |
| Mobile Usage                        |        |
| TOTAL SERVED                        | 1      |
| - Mobile Live one-to-one Sessions   | 1      |
| - Mobile SkillsCenter™ Sessions     | 0      |
| Live one-to-one Sessions            |        |
| TOTAL SESSIONS                      | 295    |
| - ACT Test Prep                     | 131    |
| - Advanced Placement (AP) Test Prep | 4      |
| - Computer Literacy                 | 14     |
| - English                           | 1      |
| - Job Help                          | 4      |
| - Math                              | 52     |
| - Math Algebra Drop Off Help        | 3      |
| - Math PreCalculus Drop Off Help    | 5      |
| - SAT Test Prep                     | 37     |
| - Science                           | 27     |
| - Social Studies                    | 1      |
| - Spanish                           | 2      |
| - WriteTutor                        | 9      |
| - WriteTutor Essay Drop Off Review  | 5      |
| TOTAL HOURS                         | 110.09 |
| - ACT Test Prep                     | 45.73  |
| - Advanced Placement (AP) Test Prep | 1.22   |
| - Computer Literacy                 | 8.84   |
| - English                           | 0.60   |
| - Job Help                          | 2.35   |
| - Math                              | 16.00  |
| - Math Algebra Drop Off Help        | 2.10   |
| - Math PreCalculus Drop Off Help    | 3.09   |
| - SAT Test Prep                     | 14.50  |
| - Science                           | 10.10  |
| - Social Studies                    | 0.04   |
| - Spanish                           | 0.79   |
| - WriteTutor                        | 3.11   |
| - WriteTutor Essay Drop Off Review  | 1.61   |