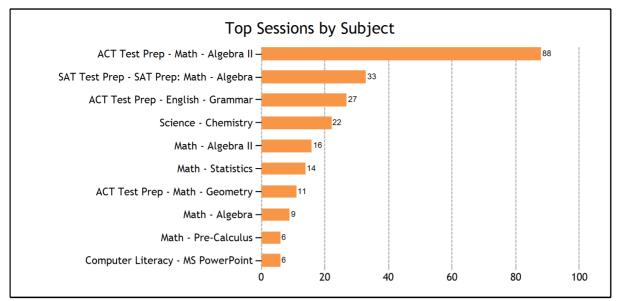

| AVERAGE SESSION LENGTH              | 22.39    |
|-------------------------------------|----------|
| - ACT Test Prep                     | 20.95    |
| - Advanced Placement (AP) Test Prep | 18.35    |
| - Computer Literacy                 | 37.90    |
| - English                           | 35.98    |
| - Job Help                          | 35.25    |
| - Math                              | 18.46    |
| - Math Algebra Drop Off Help        | 41.96    |
| - Math PreCalculus Drop Off Help    | 37.09    |
| - SAT Test Prep                     | 23.51    |
| - Science                           | 22.45    |
| - Social Studies                    | 2.63     |
| - Spanish                           | 23.58    |
| - WriteTutor                        | 20.70    |
| - WriteTutor Essay Drop Off Review  | 19.34    |
|                                     |          |
| Live one-to-one Sessions by Subject |          |
| Math Algebra Drop Off Help          | 3        |
| Math PreCalculus Drop Off Help      | 5        |
| WriteTutor Essay Drop Off Review    | 5        |
| Math                                | 52       |
| Math - Algebra                      | 9        |
| Math - Algebra II                   | 16       |
| Math - Basic                        | 1        |
| Math - Geometry                     | 1        |
| Math - Pre-Calculus                 | 6        |
| Math - Statistics                   | 14       |
| Math - Trigonometry                 | 5        |
| Science                             | 27       |
| Science - Biology                   | 2        |
| Science - Chemistry                 | 22       |
| Science - Physics                   | 3        |
| English                             | 1        |
| English - Grammar                   | 1        |
| Social Studies                      | 1        |
| Social Studies - US History         | 1        |
| Job Help                            | 4        |
| Job Help - Finding a job            | 1        |
| Job Help - Writing a resume         | 3        |
|                                     |          |
| WriteTutor                          | 9        |
|                                     | <b>9</b> |

| WriteTutor - Short Story                                        | 1   |
|-----------------------------------------------------------------|-----|
| Spanish                                                         | 2   |
|                                                                 |     |
| Spanish - Grammar                                               | 1   |
| Spanish - Writing                                               | 1   |
| SAT Test Prep                                                   | 37  |
| SAT Test Prep - Math - Algebra                                  | 1   |
| SAT Test Prep - Math - Algebra II                               | 1   |
| SAT Test Prep - SAT Prep: Math - Algebra                        | 33  |
| SAT Test Prep - SAT Prep: Math - Geometry                       | 2   |
| ACT Test Prep                                                   | 131 |
| ACT Test Prep - English - Grammar                               | 27  |
| ACT Test Prep - Math - Algebra                                  | 2   |
| ACT Test Prep - Math - Algebra II                               | 88  |
| ACT Test Prep - Math - Geometry                                 | 11  |
| ACT Test Prep - Math - Trigonometry                             | 3   |
| Advanced Placement (AP) Test Prep                               | 4   |
| Advanced Placement (AP) Test Prep - AP Chemistry                | 2   |
| Advanced Placement (AP) Test Prep - AP US History               | 2   |
| Computer Literacy                                               | 14  |
| Computer Literacy - MS Excel                                    | 3   |
| Computer Literacy - MS PowerPoint                               | 6   |
| Computer Literacy - MS Word                                     | 5   |
|                                                                 |     |
| Live one-to-one Sessions by Grade Level                         |     |
| 2nd                                                             | 1   |
| 6th                                                             | 1   |
| 8th                                                             | 2   |
| 9th                                                             | 7   |
| 10th                                                            | 41  |
| 11th                                                            | 160 |
| 12th                                                            | 18  |
| College - Intro                                                 | 10  |
| Adult                                                           | 53  |
| Addit                                                           | 2   |
|                                                                 | 2   |
| Assessment October 7-1                                          |     |
| Assessment Quizzes Taken  Meth Fundamentals Order of Operations |     |
| Math Fundamentals - Order of Operations                         | 1   |
|                                                                 |     |
| SkillsCenter™ Usage By Subject                                  |     |
| Adult Services - Resumes and Cover Letters                      | 1   |
| English - Elementary                                            | 2   |
| Math - Algebra                                                  | 1   |