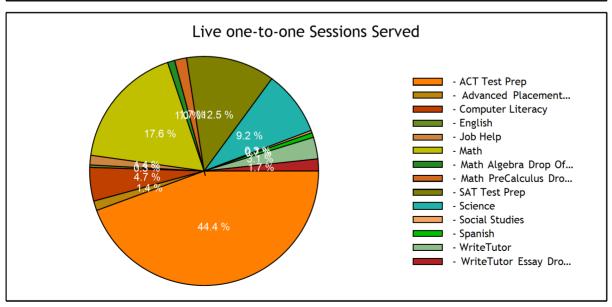

| Usage                               |        |
|-------------------------------------|--------|
| TOTAL SERVED                        | 306    |
| - Live one-to-one Sessions          | 295    |
| - SkillsCenter™ Sessions            | 11     |
|                                     |        |
| Mobile Usage                        |        |
| TOTAL SERVED                        | 1      |
| - Mobile Live one-to-one Sessions   | 1      |
| - Mobile SkillsCenter™ Sessions     | 0      |
| Live one-to-one Sessions            |        |
| TOTAL SESSIONS                      | 295    |
| - ACT Test Prep                     | 131    |
| - Advanced Placement (AP) Test Prep | 4      |
| - Computer Literacy                 | 14     |
| - English                           | 1      |
| - Job Help                          | 4      |
| - Math                              | 52     |
| - Math Algebra Drop Off Help        | 3      |
| - Math PreCalculus Drop Off Help    | 5      |
| - SAT Test Prep                     | 37     |
| - Science                           | 27     |
| - Social Studies                    | 1      |
| - Spanish                           | 2      |
| - WriteTutor                        | 9      |
| - WriteTutor Essay Drop Off Review  | 5      |
| TOTAL HOURS                         | 110.09 |
| - ACT Test Prep                     | 45.73  |
| - Advanced Placement (AP) Test Prep | 1.22   |
| - Computer Literacy                 | 8.84   |
| - English                           | 0.60   |
| - Job Help                          | 2.35   |
| - Math                              | 16.00  |
| - Math Algebra Drop Off Help        | 2.10   |
| - Math PreCalculus Drop Off Help    | 3.09   |
| - SAT Test Prep                     | 14.50  |
| - Science                           | 10.10  |
| - Social Studies                    | 0.04   |
| - Spanish                           | 0.79   |
| - WriteTutor                        | 3.11   |
| - WriteTutor Essay Drop Off Review  | 1.61   |

| AVERAGE SESSION LENGTH              | 22.39    |
|-------------------------------------|----------|
| - ACT Test Prep                     | 20.95    |
| - Advanced Placement (AP) Test Prep | 18.35    |
| - Computer Literacy                 | 37.90    |
| - English                           | 35.98    |
| - Job Help                          | 35.25    |
| - Math                              | 18.46    |
| - Math Algebra Drop Off Help        | 41.96    |
| - Math PreCalculus Drop Off Help    | 37.09    |
| - SAT Test Prep                     | 23.51    |
| - Science                           | 22.45    |
| - Social Studies                    | 2.63     |
| - Spanish                           | 23.58    |
| - WriteTutor                        | 20.70    |
| - WriteTutor Essay Drop Off Review  | 19.34    |
|                                     |          |
| Live one-to-one Sessions by Subject |          |
| Math Algebra Drop Off Help          | 3        |
| Math PreCalculus Drop Off Help      | 5        |
| WriteTutor Essay Drop Off Review    | 5        |
| Math                                | 52       |
| Math - Algebra                      | 9        |
| Math - Algebra II                   | 16       |
| Math - Basic                        | 1        |
| Math - Geometry                     | 1        |
| Math - Pre-Calculus                 | 6        |
| Math - Statistics                   | 14       |
| Math - Trigonometry                 | 5        |
| Science                             | 27       |
| Science - Biology                   | 2        |
| Science - Chemistry                 | 22       |
| Science - Physics                   | 3        |
| English                             | 1        |
| English - Grammar                   | 1        |
| Social Studies                      | 1        |
| Social Studies - US History         | 1        |
| Job Help                            | 4        |
| Job Help - Finding a job            | 1        |
| Job Help - Writing a resume         | 3        |
|                                     |          |
| WriteTutor                          | 9        |
|                                     | <b>9</b> |

| WriteTutor - Short Story                                        | 1   |
|-----------------------------------------------------------------|-----|
| Spanish                                                         | 2   |
|                                                                 |     |
| Spanish - Grammar                                               | 1   |
| Spanish - Writing                                               | 1   |
| SAT Test Prep                                                   | 37  |
| SAT Test Prep - Math - Algebra                                  | 1   |
| SAT Test Prep - Math - Algebra II                               | 1   |
| SAT Test Prep - SAT Prep: Math - Algebra                        | 33  |
| SAT Test Prep - SAT Prep: Math - Geometry                       | 2   |
| ACT Test Prep                                                   | 131 |
| ACT Test Prep - English - Grammar                               | 27  |
| ACT Test Prep - Math - Algebra                                  | 2   |
| ACT Test Prep - Math - Algebra II                               | 88  |
| ACT Test Prep - Math - Geometry                                 | 11  |
| ACT Test Prep - Math - Trigonometry                             | 3   |
| Advanced Placement (AP) Test Prep                               | 4   |
| Advanced Placement (AP) Test Prep - AP Chemistry                | 2   |
| Advanced Placement (AP) Test Prep - AP US History               | 2   |
| Computer Literacy                                               | 14  |
| Computer Literacy - MS Excel                                    | 3   |
| Computer Literacy - MS PowerPoint                               | 6   |
| Computer Literacy - MS Word                                     | 5   |
|                                                                 |     |
| Live one-to-one Sessions by Grade Level                         |     |
| 2nd                                                             | 1   |
| 6th                                                             | 1   |
| 8th                                                             | 2   |
| 9th                                                             | 7   |
| 10th                                                            | 41  |
| 11th                                                            | 160 |
| 12th                                                            | 18  |
| College - Intro                                                 | 10  |
| Adult                                                           | 53  |
| Addit                                                           | 2   |
|                                                                 | 2   |
| Assessment October 7-1                                          |     |
| Assessment Quizzes Taken  Meth Fundamentals Order of Operations |     |
| Math Fundamentals - Order of Operations                         | 1   |
|                                                                 |     |
| SkillsCenter™ Usage By Subject                                  |     |
| Adult Services - Resumes and Cover Letters                      | 1   |
| English - Elementary                                            | 2   |
| Math - Algebra                                                  | 1   |