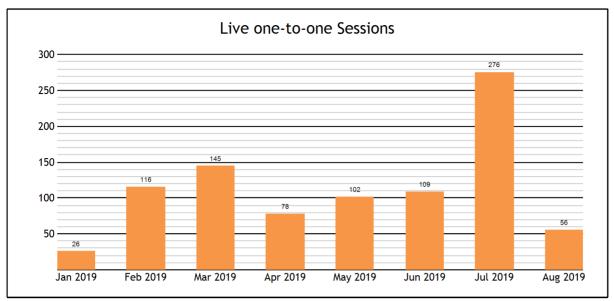

| Usage                              |       |
|------------------------------------|-------|
| TOTAL SERVED                       | 69    |
| - Live one-to-one Sessions         | 56    |
| - SkillsCenter™ Sessions           | 13    |
|                                    |       |
| Mobile Usage                       |       |
| TOTAL SERVED                       | 1     |
| - Mobile Live one-to-one Sessions  | 1     |
| - Mobile SkillsCenter™ Sessions    | 0     |
|                                    |       |
| Live one-to-one Sessions           |       |
| TOTAL SESSIONS                     | 56    |
| - Citizenship Test                 | 1     |
| - Computer Literacy                | 2     |
| - English                          | 5     |
| - GED/HiSET                        | 1     |
| - Matematicas                      | 1     |
| - Math                             | 25    |
| - SAT Subject Test Prep            | 1     |
| - SAT Test Prep                    | 3     |
| - Spanish                          | 2     |
| - WriteTutor                       | 5     |
| - WriteTutor Essay Drop Off Review | 10    |
| TOTAL HOURS                        | 16.08 |
| - Citizenship Test                 | 0.18  |
| - Computer Literacy                | 1.19  |
| - English                          | 0.98  |
| - GED/HiSET                        | 0.05  |
| - Matematicas                      | 0.08  |
| - Math                             | 7.62  |
| - SAT Subject Test Prep            | 0.08  |
| - SAT Test Prep                    | 0.35  |
| - Spanish                          | 1.33  |
| - WriteTutor                       | 1.58  |
| - WriteTutor Essay Drop Off Review | 2.64  |
| AVERAGE SESSION LENGTH             | 17.23 |
| - Citizenship Test                 | 10.53 |
| - Computer Literacy                | 35.75 |
| - English                          | 11.81 |
| - GED/HiSET                        | 3.25  |
| - Matematicas                      | 4.88  |