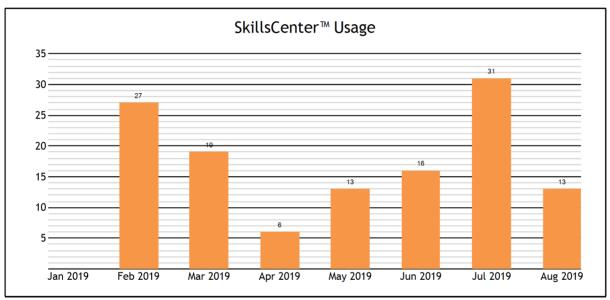

| Usage                              |       |
|------------------------------------|-------|
| TOTAL SERVED                       | 69    |
| - Live one-to-one Sessions         | 56    |
| - SkillsCenter™ Sessions           | 13    |
|                                    |       |
| Mobile Usage                       |       |
| TOTAL SERVED                       | 1     |
| - Mobile Live one-to-one Sessions  | 1     |
| - Mobile SkillsCenter™ Sessions    | 0     |
|                                    |       |
| Live one-to-one Sessions           |       |
| TOTAL SESSIONS                     | 56    |
| - Citizenship Test                 | 1     |
| - Computer Literacy                | 2     |
| - English                          | 5     |
| - GED/HiSET                        | 1     |
| - Matematicas                      | 1     |
| - Math                             | 25    |
| - SAT Subject Test Prep            | 1     |
| - SAT Test Prep                    | 3     |
| - Spanish                          | 2     |
| - WriteTutor                       | 5     |
| - WriteTutor Essay Drop Off Review | 10    |
| TOTAL HOURS                        | 16.08 |
| - Citizenship Test                 | 0.18  |
| - Computer Literacy                | 1.19  |
| - English                          | 0.98  |
| - GED/HiSET                        | 0.05  |
| - Matematicas                      | 0.08  |
| - Math                             | 7.62  |
| - SAT Subject Test Prep            | 0.08  |
| - SAT Test Prep                    | 0.35  |
| - Spanish                          | 1.33  |
| - WriteTutor                       | 1.58  |
| - WriteTutor Essay Drop Off Review | 2.64  |
| AVERAGE SESSION LENGTH             | 17.23 |
| - Citizenship Test                 | 10.53 |
| - Computer Literacy                | 35.75 |
| - English                          | 11.81 |
| - GED/HiSET                        | 3.25  |
| - Matematicas                      | 4.88  |