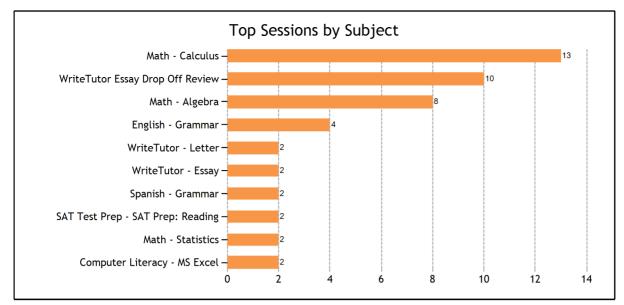

| - Math                                   | 18.28 |
|------------------------------------------|-------|
| - SAT Subject Test Prep                  | 4.67  |
| - SAT Test Prep                          | 7.01  |
| - Spanish                                | 39.85 |
| - WriteTutor                             | 18.98 |
| - WriteTutor Essay Drop Off Review       | 15.84 |
|                                          |       |
| Live one-to-one Sessions by Subject      |       |
| WriteTutor Essay Drop Off Review         | 10    |
| Math                                     | 25    |
| Math - Algebra                           | 8     |
| Math - Algebra II                        | 1     |
| Math - Calculus                          | 13    |
| Math - Geometry                          | 1     |
| Math - Statistics                        | 2     |
| English                                  | 5     |
| English - Grammar                        | 4     |
| English - Vocabulary                     | 1     |
| Matematicas                              | 1     |
| Matematicas - Primaria                   | 1     |
| WriteTutor                               | 5     |
| WriteTutor - Essay                       | 2     |
| WriteTutor - Letter                      | 2     |
| WriteTutor - Short Story                 | 1     |
| Spanish                                  | 2     |
| Spanish - Grammar                        | 2     |
| SAT Subject Test Prep                    | 1     |
| SAT Subject Test Prep - U.S. History     | 1     |
| SAT Test Prep                            | 3     |
| SAT Test Prep - SAT Prep: Math - Algebra | 1     |
| SAT Test Prep - SAT Prep: Reading        | 2     |
| Computer Literacy                        | 2     |
| Computer Literacy - MS Excel             | 2     |
| GED/HiSET                                | 1     |
| GED/HiSET - English - Composition        | 1     |
| Citizenship Test                         | 1     |
| Citizenship Test - U.S. Citizenship Test | 1     |
|                                          |       |
| Live one-to-one Sessions by Grade Level  |       |
| 1st                                      | 1     |
| 8th                                      | 9     |
| 9th                                      | 1     |