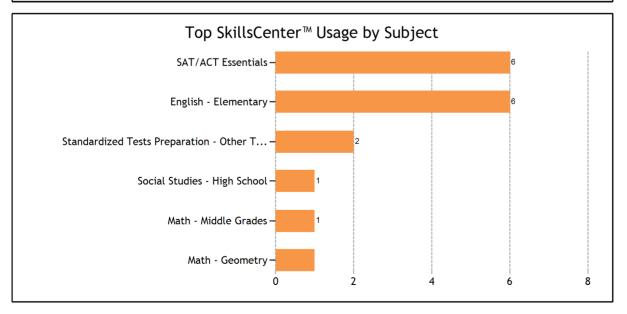

| 10th                                                                  | 14    |
|-----------------------------------------------------------------------|-------|
| 11th                                                                  | 1     |
| 12th                                                                  | 3     |
| College - Intro                                                       | 5     |
| Adult                                                                 | 22    |
|                                                                       |       |
| Assessment Quizzes Taken                                              |       |
| Algebra I - Algebraic Expressions                                     | 1     |
| English I - Identifying Nonfiction Quiz                               | 1     |
|                                                                       |       |
| SkillsCenter™ Usage By Subject                                        |       |
| English - Elementary                                                  | 6     |
| Math - Geometry                                                       | 1     |
| Math - Middle Grades                                                  | 1     |
| SAT/ACT Essentials                                                    | 6     |
| Social Studies - High School                                          | 1     |
| Standardized Tests Preparation - Other Tests                          | 2     |
|                                                                       |       |
| User Accounts                                                         |       |
| Total Accounts                                                        | 595   |
| New Accounts Created                                                  | 53    |
|                                                                       |       |
| Live one-to-one Sessions Feedback                                     |       |
| Are you glad your organization offers this service?                   | 100%  |
| Would you recommend this service to a friend?                         | 100%  |
| Is this service helping you complete your homework assignments?       | 100%  |
| Is this service helping you improve your grades?                      | 94%   |
| Is this service helping you be more confident about your school work? | 100%  |
|                                                                       |       |
| Comments                                                              | Grade |
| My tutor was very patient and showed me how to do all the steps!      | 10th  |