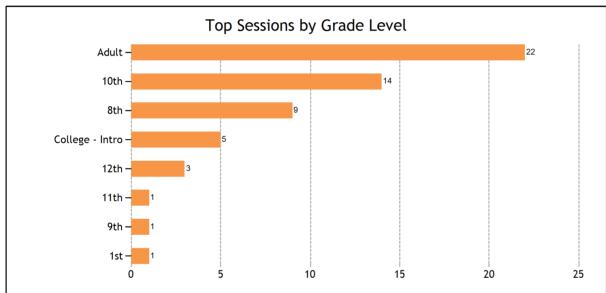

| - Math                                   | 18.28 |
|------------------------------------------|-------|
| - SAT Subject Test Prep                  | 4.67  |
| - SAT Test Prep                          | 7.01  |
| - Spanish                                | 39.85 |
| - WriteTutor                             | 18.98 |
| - WriteTutor Essay Drop Off Review       | 15.84 |
|                                          |       |
| Live one-to-one Sessions by Subject      |       |
| WriteTutor Essay Drop Off Review         | 10    |
| Math                                     | 25    |
| Math - Algebra                           | 8     |
| Math - Algebra II                        | 1     |
| Math - Calculus                          | 13    |
| Math - Geometry                          | 1     |
| Math - Statistics                        | 2     |
| English                                  | 5     |
| English - Grammar                        | 4     |
| English - Vocabulary                     | 1     |
| Matematicas                              | 1     |
| Matematicas - Primaria                   | 1     |
| WriteTutor                               | 5     |
| WriteTutor - Essay                       | 2     |
| WriteTutor - Letter                      | 2     |
| WriteTutor - Short Story                 | 1     |
| Spanish                                  | 2     |
| Spanish - Grammar                        | 2     |
| SAT Subject Test Prep                    | 1     |
| SAT Subject Test Prep - U.S. History     | 1     |
| SAT Test Prep                            | 3     |
| SAT Test Prep - SAT Prep: Math - Algebra | 1     |
| SAT Test Prep - SAT Prep: Reading        | 2     |
| Computer Literacy                        | 2     |
| Computer Literacy - MS Excel             | 2     |
| GED/HiSET                                | 1     |
| GED/HiSET - English - Composition        | 1     |
| Citizenship Test                         | 1     |
| Citizenship Test - U.S. Citizenship Test | 1     |
|                                          |       |
| Live one-to-one Sessions by Grade Level  |       |
| 1st                                      | 1     |
| 8th                                      | 9     |
| 9th                                      | 1     |

| 10th                                                                  | 14    |
|-----------------------------------------------------------------------|-------|
| 11th                                                                  | 1     |
| 12th                                                                  | 3     |
| College - Intro                                                       | 5     |
| Adult                                                                 | 22    |
|                                                                       |       |
| Assessment Quizzes Taken                                              |       |
| Algebra I - Algebraic Expressions                                     | 1     |
| English I - Identifying Nonfiction Quiz                               | 1     |
|                                                                       |       |
| SkillsCenter™ Usage By Subject                                        |       |
| English - Elementary                                                  | 6     |
| Math - Geometry                                                       | 1     |
| Math - Middle Grades                                                  | 1     |
| SAT/ACT Essentials                                                    | 6     |
| Social Studies - High School                                          | 1     |
| Standardized Tests Preparation - Other Tests                          | 2     |
|                                                                       |       |
| User Accounts                                                         |       |
| Total Accounts                                                        | 595   |
| New Accounts Created                                                  | 53    |
|                                                                       |       |
| Live one-to-one Sessions Feedback                                     |       |
| Are you glad your organization offers this service?                   | 100%  |
| Would you recommend this service to a friend?                         | 100%  |
| Is this service helping you complete your homework assignments?       | 100%  |
| Is this service helping you improve your grades?                      | 94%   |
| Is this service helping you be more confident about your school work? | 100%  |
|                                                                       |       |
| Comments                                                              | Grade |
| My tutor was very patient and showed me how to do all the steps!      | 10th  |