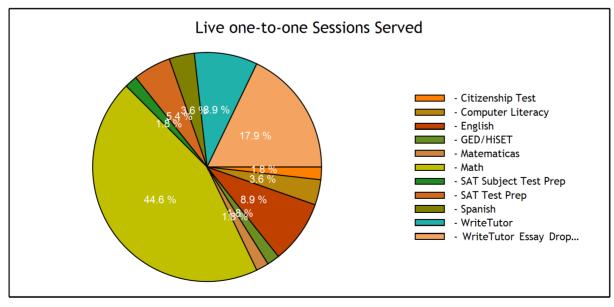

| Usage                              |       |
|------------------------------------|-------|
| TOTAL SERVED                       | 69    |
| - Live one-to-one Sessions         | 56    |
| - SkillsCenter™ Sessions           | 13    |
|                                    |       |
| Mobile Usage                       |       |
| TOTAL SERVED                       | 1     |
| - Mobile Live one-to-one Sessions  | 1     |
| - Mobile SkillsCenter™ Sessions    | 0     |
|                                    |       |
| Live one-to-one Sessions           |       |
| TOTAL SESSIONS                     | 56    |
| - Citizenship Test                 | 1     |
| - Computer Literacy                | 2     |
| - English                          | 5     |
| - GED/HiSET                        | 1     |
| - Matematicas                      | 1     |
| - Math                             | 25    |
| - SAT Subject Test Prep            | 1     |
| - SAT Test Prep                    | 3     |
| - Spanish                          | 2     |
| - WriteTutor                       | 5     |
| - WriteTutor Essay Drop Off Review | 10    |
| TOTAL HOURS                        | 16.08 |
| - Citizenship Test                 | 0.18  |
| - Computer Literacy                | 1.19  |
| - English                          | 0.98  |
| - GED/HiSET                        | 0.05  |
| - Matematicas                      | 0.08  |
| - Math                             | 7.62  |
| - SAT Subject Test Prep            | 0.08  |
| - SAT Test Prep                    | 0.35  |
| - Spanish                          | 1.33  |
| - WriteTutor                       | 1.58  |
| - WriteTutor Essay Drop Off Review | 2.64  |
| AVERAGE SESSION LENGTH             | 17.23 |
| - Citizenship Test                 | 10.53 |
| - Computer Literacy                | 35.75 |
| - English                          | 11.81 |
| - GED/HiSET                        | 3.25  |
| - Matematicas                      | 4.88  |

| - Math                                   | 18.28 |
|------------------------------------------|-------|
| - SAT Subject Test Prep                  | 4.67  |
| - SAT Test Prep                          | 7.01  |
| - Spanish                                | 39.85 |
| - WriteTutor                             | 18.98 |
| - WriteTutor Essay Drop Off Review       | 15.84 |
|                                          |       |
| Live one-to-one Sessions by Subject      |       |
| WriteTutor Essay Drop Off Review         | 10    |
| Math                                     | 25    |
| Math - Algebra                           | 8     |
| Math - Algebra II                        | 1     |
| Math - Calculus                          | 13    |
| Math - Geometry                          | 1     |
| Math - Statistics                        | 2     |
| English                                  | 5     |
| English - Grammar                        | 4     |
| English - Vocabulary                     | 1     |
| Matematicas                              | 1     |
| Matematicas - Primaria                   | 1     |
| WriteTutor                               | 5     |
| WriteTutor - Essay                       | 2     |
| WriteTutor - Letter                      | 2     |
| WriteTutor - Short Story                 | 1     |
| Spanish                                  | 2     |
| Spanish - Grammar                        | 2     |
| SAT Subject Test Prep                    | 1     |
| SAT Subject Test Prep - U.S. History     | 1     |
| SAT Test Prep                            | 3     |
| SAT Test Prep - SAT Prep: Math - Algebra | 1     |
| SAT Test Prep - SAT Prep: Reading        | 2     |
| Computer Literacy                        | 2     |
| Computer Literacy - MS Excel             | 2     |
| GED/HiSET                                | 1     |
| GED/HiSET - English - Composition        | 1     |
| Citizenship Test                         | 1     |
| Citizenship Test - U.S. Citizenship Test | 1     |
|                                          |       |
| Live one-to-one Sessions by Grade Level  |       |
| 1st                                      | 1     |
| 8th                                      | 9     |
| 9th                                      | 1     |