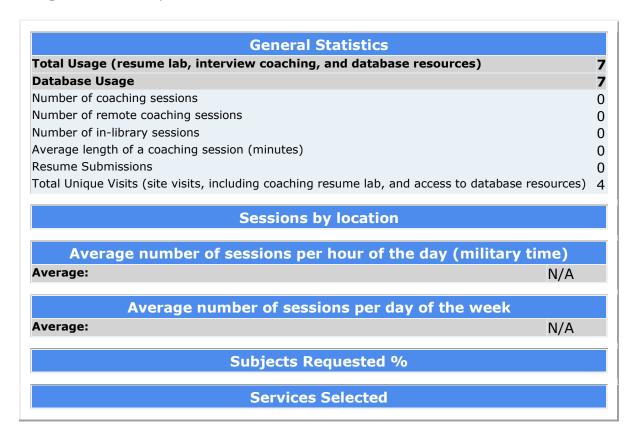

## **Greenburgh Public Library**

| General Statistics                                                                                 |     |
|----------------------------------------------------------------------------------------------------|-----|
| Total Usage (resume lab, interview coaching, and database resources)                               | 127 |
| Database Usage                                                                                     | 125 |
| Number of resume lab, coaching and test center sessions                                            | 2   |
| Number of coaching sessions                                                                        | 0   |
| Number of remote coaching sessions                                                                 | 0   |
| Number of in-library sessions                                                                      | 0   |
| Average length of a coaching session (minutes)                                                     | 0   |
| Resume Submissions                                                                                 | 2   |
| Total Unique Visits (site visits, including coaching resume lab, and access to database resources) | 25  |
| Sessions by location                                                                               |     |
| Average number of sessions per hour of the day (military ti                                        | me) |
| Average:                                                                                           | N/A |
|                                                                                                    |     |
| Average number of sessions per day of the week                                                     | N/A |
| Average number of sessions per day of the week Average:                                            |     |
|                                                                                                    |     |
| Average:                                                                                           |     |