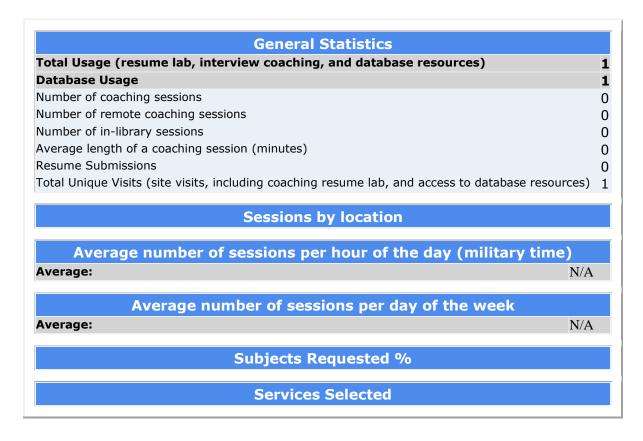

## John C. Hart Memorial Library

|                                                                                                    | _ |
|----------------------------------------------------------------------------------------------------|---|
| General Statistics                                                                                 |   |
| Total Usage (resume lab, interview coaching, and database resources)                               | 1 |
| Database Usage                                                                                     | 1 |
| Number of coaching sessions                                                                        | 0 |
| Number of remote coaching sessions                                                                 | 0 |
| Number of in-library sessions                                                                      | 0 |
| Average length of a coaching session (minutes)                                                     | 0 |
| Resume Submissions                                                                                 | 0 |
| Total Unique Visits (site visits, including coaching resume lab, and access to database resources) | 1 |
|                                                                                                    |   |
| Sessions by location                                                                               |   |
|                                                                                                    | _ |
| Average number of sessions per hour of the day (military time)                                     |   |
| Average: N/A                                                                                       |   |
|                                                                                                    |   |
| Average number of sessions per day of the week                                                     |   |
| Average: N/A                                                                                       |   |
|                                                                                                    |   |
| Subjects Requested %                                                                               |   |
|                                                                                                    |   |
| Services Selected                                                                                  |   |
|                                                                                                    |   |