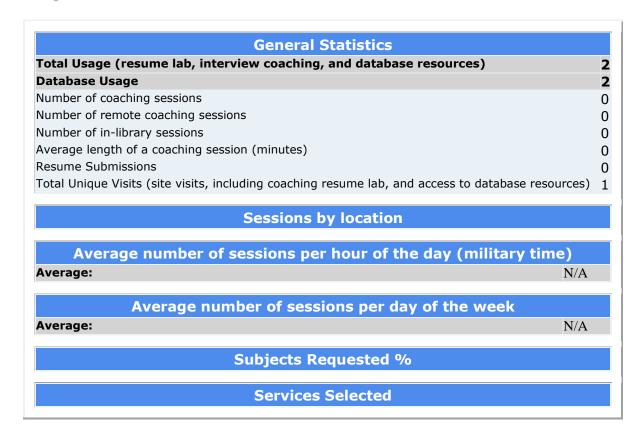

# **Eastchester Public Library**

| General Statistics                                                                           |           |
|----------------------------------------------------------------------------------------------|-----------|
| otal Usage (resume lab, interview coaching, and database resources)                          | 13        |
| Database Usage                                                                               | 13        |
| lumber of coaching sessions                                                                  | 0         |
| lumber of remote coaching sessions                                                           | 0         |
| lumber of in-library sessions                                                                | 0         |
| Average length of a coaching session (minutes)                                               | 0         |
| Resume Submissions                                                                           | 0         |
| otal Unique Visits (site visits, including coaching resume lab, and access to databesources) | pase 2    |
| Sessions by location                                                                         |           |
| Average number of sessions per hour of the day (milita                                       | ary time) |
| Average:                                                                                     | N/A       |
| Average number of sessions per day of the wee                                                | k         |
| Average:                                                                                     | N/A       |
| Subjects Requested %                                                                         |           |
| Services Selected                                                                            |           |