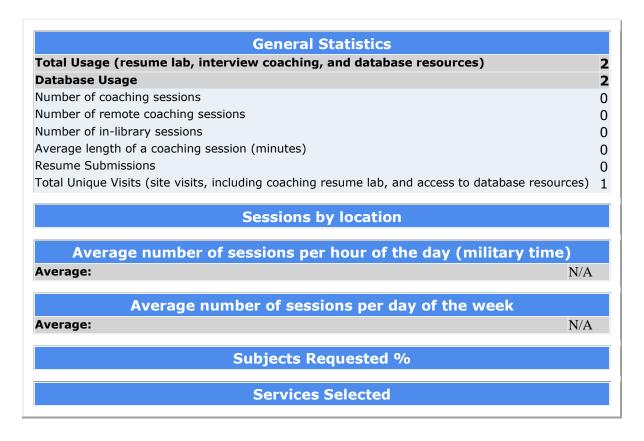

# **Eastchester Public Library**

| General Statistics                                                                           |           |
|----------------------------------------------------------------------------------------------|-----------|
| otal Usage (resume lab, interview coaching, and database resources)                          | 13        |
| Database Usage                                                                               | 13        |
| lumber of coaching sessions                                                                  | 0         |
| lumber of remote coaching sessions                                                           | 0         |
| lumber of in-library sessions                                                                | 0         |
| Average length of a coaching session (minutes)                                               | 0         |
| Resume Submissions                                                                           | 0         |
| otal Unique Visits (site visits, including coaching resume lab, and access to databesources) | pase 2    |
| Sessions by location                                                                         |           |
| Average number of sessions per hour of the day (milita                                       | ary time) |
| Average:                                                                                     | N/A       |
| Average number of sessions per day of the wee                                                | k         |
| Average:                                                                                     | N/A       |
| Subjects Requested %                                                                         |           |
| Services Selected                                                                            |           |