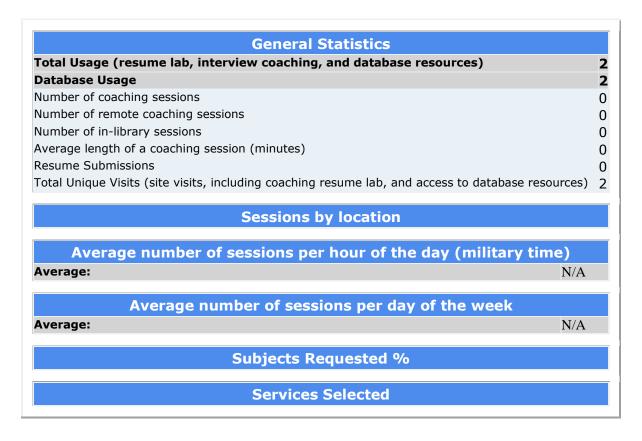

### **Katonah Village Library**

| General Statistics                                                                               |     |
|--------------------------------------------------------------------------------------------------|-----|
| otal Usage (resume lab, interview coaching, and database resources)                              | 10  |
| Oatabase Usage                                                                                   | 10  |
| lumber of coaching sessions                                                                      | 0   |
| lumber of remote coaching sessions                                                               | 0   |
| lumber of in-library sessions                                                                    | 0   |
| verage length of a coaching session (minutes)                                                    | 0   |
| Lesume Submissions                                                                               | 0   |
| otal Unique Visits (site visits, including coaching resume lab, and access to database esources) | 2   |
| Sessions by location                                                                             |     |
| Average number of sessions per hour of the day (military tin                                     | 1e) |
| lverage:                                                                                         | N/A |
| Average number of sessions per day of the week                                                   |     |
| Average:                                                                                         | N/A |
|                                                                                                  |     |
| Subjects Requested %                                                                             |     |