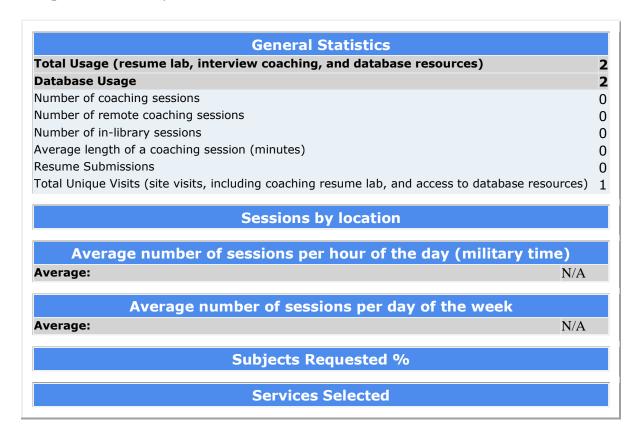

# Chappaqua Library

| General Statistics                                                                                 |   |
|----------------------------------------------------------------------------------------------------|---|
| Total Usage (resume lab, interview coaching, and database resources)                               | 1 |
| Database Usage                                                                                     | 1 |
| Number of coaching sessions                                                                        | 0 |
| Number of remote coaching sessions                                                                 | 0 |
| Number of in-library sessions                                                                      | 0 |
| Average length of a coaching session (minutes)                                                     | 0 |
| Resume Submissions                                                                                 | 0 |
| Total Unique Visits (site visits, including coaching resume lab, and access to database resources) | 1 |
|                                                                                                    |   |
| Sessions by location                                                                               |   |
|                                                                                                    | _ |
| Average number of sessions per hour of the day (military time)                                     |   |
| Average: N/A                                                                                       |   |
|                                                                                                    |   |
| Average number of sessions per day of the week                                                     |   |
| Average: N/A                                                                                       |   |
|                                                                                                    |   |
| Subjects Requested %                                                                               |   |
|                                                                                                    |   |
| Services Selected                                                                                  |   |
|                                                                                                    |   |