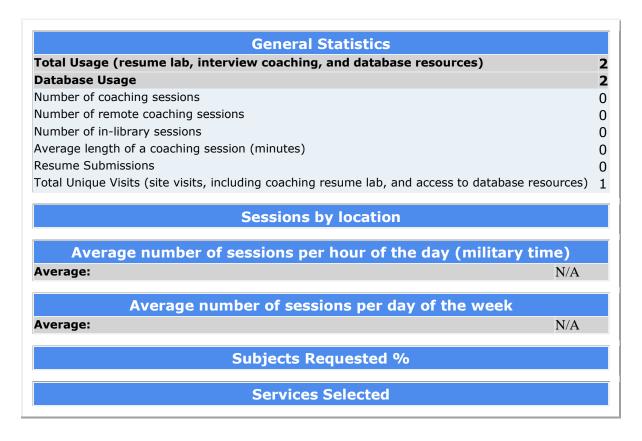

# **Eastchester Public Library**

| General Statistics                                                                                 |   |
|----------------------------------------------------------------------------------------------------|---|
| Total Usage (resume lab, interview coaching, and database resources)                               | 1 |
| Database Usage                                                                                     | 1 |
| Number of coaching sessions                                                                        | 0 |
| Number of remote coaching sessions                                                                 | 0 |
| Number of in-library sessions                                                                      | 0 |
| Average length of a coaching session (minutes)                                                     | 0 |
| Resume Submissions                                                                                 | 0 |
| Total Unique Visits (site visits, including coaching resume lab, and access to database resources) | 1 |
|                                                                                                    |   |
| Sessions by location                                                                               |   |
|                                                                                                    | _ |
| Average number of sessions per hour of the day (military time)                                     |   |
| Average: N/A                                                                                       |   |
|                                                                                                    |   |
| Average number of sessions per day of the week                                                     |   |
| Average: N/A                                                                                       |   |
|                                                                                                    |   |
| Subjects Requested %                                                                               |   |
|                                                                                                    |   |
| Services Selected                                                                                  |   |
|                                                                                                    |   |