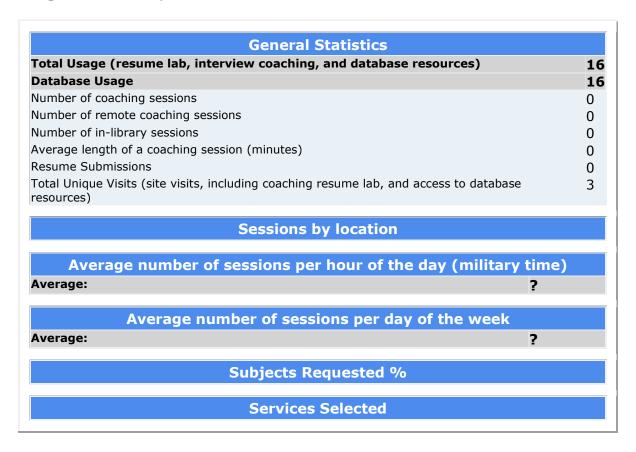

# **Yonkers Public Library**

| General Statistics                                                                               |                |
|--------------------------------------------------------------------------------------------------|----------------|
| otal Usage (resume lab, interview coaching, and database resources)                              | 30             |
| Database Usage                                                                                   | 30             |
| lumber of coaching sessions                                                                      | 0              |
| lumber of remote coaching sessions                                                               | 0              |
| lumber of in-library sessions                                                                    | 0              |
| Average length of a coaching session (minutes)                                                   | 0              |
| Resume Submissions                                                                               | 0              |
| otal Unique Visits (site visits, including coaching resume lab, and access to database esources) | 16             |
| Sessions by location                                                                             |                |
| Average number of sessions per hour of the day (military time                                    | <del>:</del> ) |
| Average:                                                                                         | /A             |
| Average number of sessions per day of the week                                                   |                |
| Average:                                                                                         | /A             |
| Subjects Requested %                                                                             |                |
| Services Selected                                                                                |                |