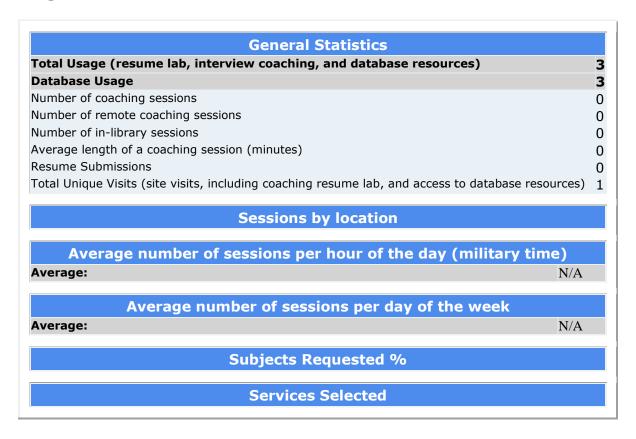

### Chappaqua Library

|                                                                                                    | _ |
|----------------------------------------------------------------------------------------------------|---|
| General Statistics                                                                                 |   |
| Total Usage (resume lab, interview coaching, and database resources)                               | 1 |
| Database Usage                                                                                     | 1 |
| Number of coaching sessions                                                                        | 0 |
| Number of remote coaching sessions                                                                 | 0 |
| Number of in-library sessions                                                                      | 0 |
| Average length of a coaching session (minutes)                                                     | 0 |
| Resume Submissions                                                                                 | 0 |
| Total Unique Visits (site visits, including coaching resume lab, and access to database resources) | 1 |
|                                                                                                    |   |
| Sessions by location                                                                               |   |
|                                                                                                    |   |
| Average number of sessions per hour of the day (military time)                                     |   |
| Average: N/A                                                                                       |   |
|                                                                                                    | _ |
| Average number of sessions per day of the week                                                     |   |
| Average: N/A                                                                                       |   |
|                                                                                                    |   |
| Subjects Requested %                                                                               |   |
|                                                                                                    |   |
| Services Selected                                                                                  |   |
|                                                                                                    |   |