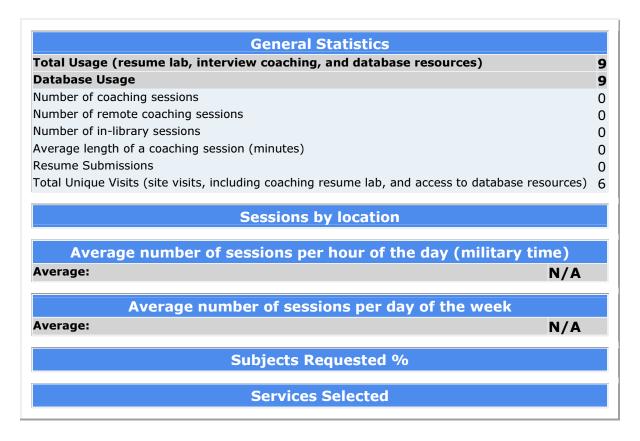

## **Croton Free Library**

| General Statistics                                                                               |                                 |
|--------------------------------------------------------------------------------------------------|---------------------------------|
| Total Usage (resume lab, interview coaching, and database                                        | resources) 9                    |
| Database Usage                                                                                   | 8                               |
| Number of resume lab, coaching and test center sessions                                          | 1                               |
| Number of coaching sessions                                                                      | 0                               |
| Number of remote coaching sessions                                                               | 0                               |
| Number of in-library sessions                                                                    | 0                               |
| Average length of a coaching session (minutes)                                                   | O                               |
| Resume Submissions                                                                               | 1                               |
| Total Unique Visits (site visits, including coaching resume lab, and                             | access to database resources) 2 |
| Sessions by location                                                                             |                                 |
| Average number of sessions per hour of the                                                       | day (military time)             |
|                                                                                                  | day (military time) N/A         |
| Average number of sessions per hour of the                                                       | N/A                             |
| Average number of sessions per hour of the Average:                                              | N/A                             |
| Average number of sessions per hour of the Average:  Average number of sessions per day          | N/A of the week                 |
| Average number of sessions per hour of the Average:  Average number of sessions per day Average: | N/A of the week                 |