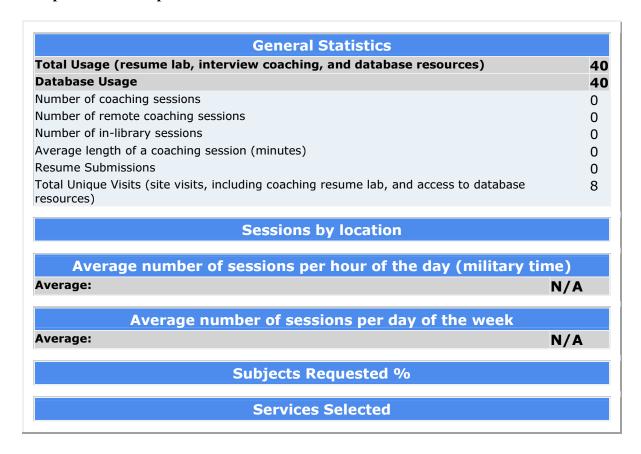

## Town of Pelham Public Library

|                                                                                                    | _ |
|----------------------------------------------------------------------------------------------------|---|
| General Statistics                                                                                 |   |
| Total Usage (resume lab, interview coaching, and database resources)                               | 6 |
| Database Usage                                                                                     | 6 |
| Number of coaching sessions                                                                        | 0 |
| Number of remote coaching sessions                                                                 | 0 |
| Number of in-library sessions                                                                      | 0 |
| Average length of a coaching session (minutes)                                                     | 0 |
| Resume Submissions                                                                                 | 0 |
| Total Unique Visits (site visits, including coaching resume lab, and access to database resources) | 4 |
|                                                                                                    |   |
| Sessions by location                                                                               |   |
|                                                                                                    |   |
| Average number of sessions per hour of the day (military time)                                     |   |
| Average: N/A                                                                                       |   |
|                                                                                                    | _ |
| Average number of sessions per day of the week                                                     |   |
| Average: N/A                                                                                       |   |
| •                                                                                                  |   |
| Subjects Requested %                                                                               |   |
|                                                                                                    |   |
|                                                                                                    |   |
| Services Selected                                                                                  |   |