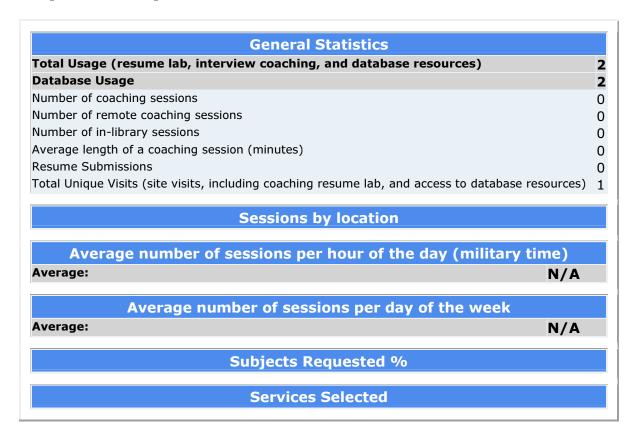

## **Hastings-on-Hudson Public Library**

|                                                                                                    | _ |
|----------------------------------------------------------------------------------------------------|---|
| General Statistics                                                                                 |   |
| Total Usage (resume lab, interview coaching, and database resources)                               | 4 |
| Database Usage                                                                                     | 4 |
| Number of coaching sessions                                                                        | 0 |
| Number of remote coaching sessions                                                                 | 0 |
| Number of in-library sessions                                                                      | 0 |
| Average length of a coaching session (minutes)                                                     | 0 |
| Resume Submissions                                                                                 | 0 |
| Total Unique Visits (site visits, including coaching resume lab, and access to database resources) | 2 |
|                                                                                                    |   |
| Sessions by location                                                                               |   |
|                                                                                                    |   |
| Average number of sessions per hour of the day (military time)                                     |   |
| Average: N/A                                                                                       |   |
| -                                                                                                  | _ |
| Average number of sessions per day of the week                                                     |   |
| Average: N/A                                                                                       |   |
| •                                                                                                  | _ |
| Subjects Requested %                                                                               |   |
|                                                                                                    |   |
| Services Selected                                                                                  |   |
|                                                                                                    |   |