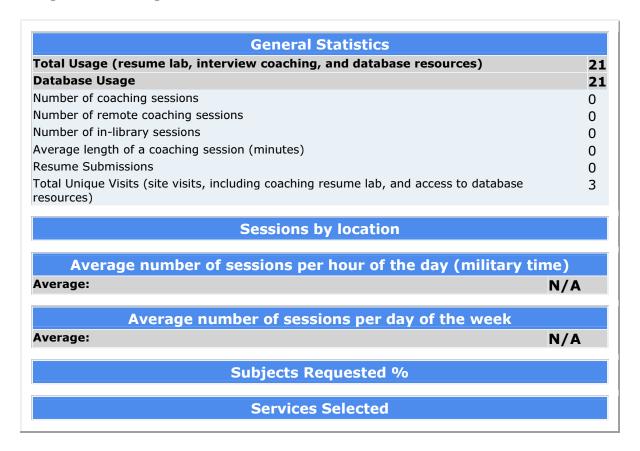

## Mamaroneck Public Library

| General Statistics                                                                                                                                           |    |
|--------------------------------------------------------------------------------------------------------------------------------------------------------------|----|
| otal Usage (resume lab, interview coaching, and database resources)                                                                                          | 20 |
| Oatabase Usage                                                                                                                                               | 20 |
| lumber of coaching sessions                                                                                                                                  | 0  |
| lumber of remote coaching sessions                                                                                                                           | 0  |
| lumber of in-library sessions                                                                                                                                | 0  |
| verage length of a coaching session (minutes)<br>esume Submissions<br>otal Unique Visits (site visits, including coaching resume lab, and access to database | 0  |
| lesume Submissions                                                                                                                                           | 0  |
| otal Unique Visits (site visits, including coaching resume lab, and access to database esources)                                                             | 2  |
| Sessions by location                                                                                                                                         |    |
| Average number of sessions per hour of the day (military time                                                                                                | )  |
| Average:                                                                                                                                                     | /A |
| Average number of sessions per day of the week                                                                                                               |    |
| Average:                                                                                                                                                     | /A |
| Subjects Requested %                                                                                                                                         |    |
|                                                                                                                                                              |    |