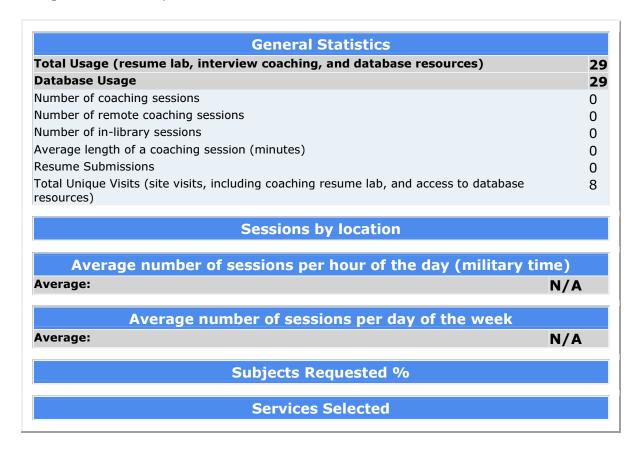

## Katonah Village Library

|                                                                                                    | _ |
|----------------------------------------------------------------------------------------------------|---|
| General Statistics                                                                                 |   |
| Total Usage (resume lab, interview coaching, and database resources)                               | 6 |
| Database Usage                                                                                     | 6 |
| Number of coaching sessions                                                                        | 0 |
| Number of remote coaching sessions                                                                 | 0 |
| Number of in-library sessions                                                                      | 0 |
| Average length of a coaching session (minutes)                                                     | 0 |
| Resume Submissions                                                                                 | 0 |
| Total Unique Visits (site visits, including coaching resume lab, and access to database resources) | 2 |
|                                                                                                    |   |
| Sessions by location                                                                               |   |
|                                                                                                    |   |
| Average number of sessions per hour of the day (military time)                                     |   |
| Average: N/A                                                                                       |   |
|                                                                                                    |   |
| Average number of sessions per day of the week                                                     |   |
| Average: N/A                                                                                       |   |
| ·                                                                                                  |   |
|                                                                                                    |   |
| Subjects Requested %                                                                               |   |
| Subjects Requested %                                                                               |   |
| Subjects Requested %  Services Selected                                                            |   |