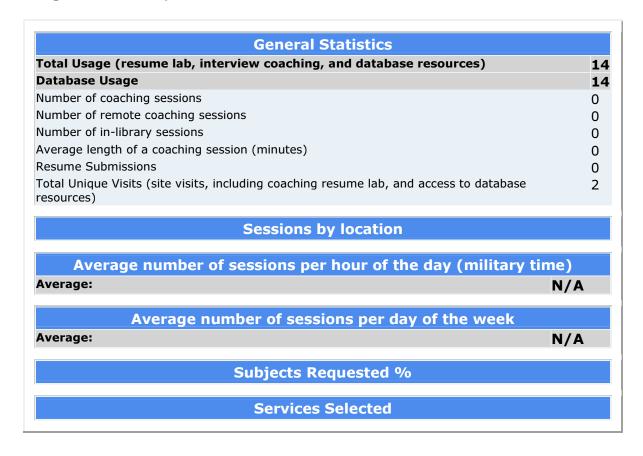

## **Eastchester Public Library**

|                                                                                                    | _ |
|----------------------------------------------------------------------------------------------------|---|
| General Statistics                                                                                 |   |
| Total Usage (resume lab, interview coaching, and database resources)                               | 4 |
| Database Usage                                                                                     | 4 |
| Number of coaching sessions                                                                        | 0 |
| Number of remote coaching sessions                                                                 | 0 |
| Number of in-library sessions                                                                      | 0 |
| Average length of a coaching session (minutes)                                                     | 0 |
| Resume Submissions                                                                                 | 0 |
| Total Unique Visits (site visits, including coaching resume lab, and access to database resources) | 2 |
|                                                                                                    |   |
| Sessions by location                                                                               |   |
|                                                                                                    |   |
| Average number of sessions per hour of the day (military time)                                     |   |
| Average: N/A                                                                                       |   |
|                                                                                                    | _ |
| Average number of sessions per day of the week                                                     |   |
| Average: N/A                                                                                       |   |
| •                                                                                                  | _ |
| Subjects Requested %                                                                               |   |
|                                                                                                    |   |
| Services Selected                                                                                  |   |
|                                                                                                    |   |