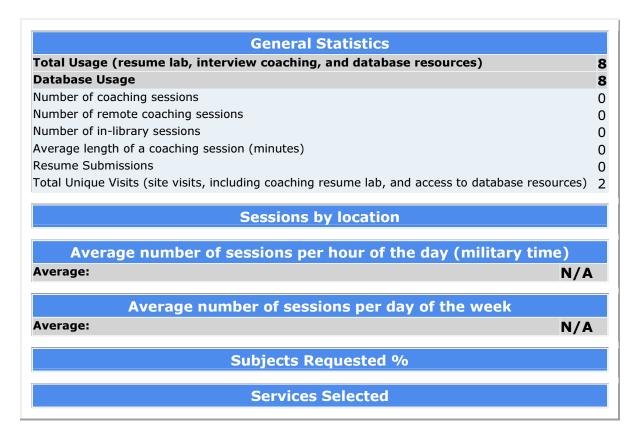

## **Briarcliff Manor Public Library**

|                                                                                                    | _ |
|----------------------------------------------------------------------------------------------------|---|
| General Statistics                                                                                 |   |
| Total Usage (resume lab, interview coaching, and database resources)                               | 6 |
| Database Usage                                                                                     | 6 |
| Number of coaching sessions                                                                        | 0 |
| Number of remote coaching sessions                                                                 | 0 |
| Number of in-library sessions                                                                      | 0 |
| Average length of a coaching session (minutes)                                                     | 0 |
| Resume Submissions                                                                                 | 0 |
| Total Unique Visits (site visits, including coaching resume lab, and access to database resources) | 2 |
|                                                                                                    |   |
| Sessions by location                                                                               |   |
|                                                                                                    |   |
| Average number of sessions per hour of the day (military time)                                     |   |
| Average: N/A                                                                                       |   |
|                                                                                                    |   |
| Average number of sessions per day of the week                                                     |   |
| Average: N/A                                                                                       |   |
| ·                                                                                                  |   |
|                                                                                                    |   |
| Subjects Requested %                                                                               |   |
| Subjects Requested %                                                                               |   |
| Subjects Requested %  Services Selected                                                            |   |